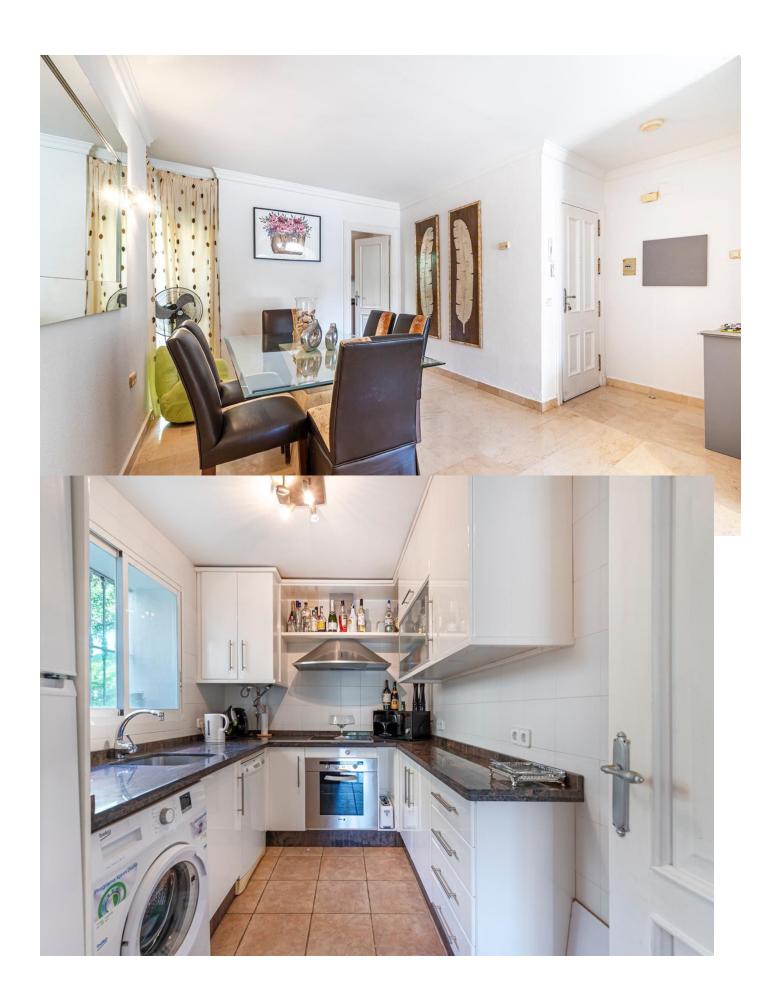

## Sales - Apartment - La Quinta 450.000€

La Quinta Apartment

IBI: 500 EUR / year Rubbish: 18 EUR / year

3

2

124 m<sup>2</sup>

This fantastic ground-floor apartment boasts a private garden with serene views of the lake at La Quinta Golf Course, one of the Costa del Sol's most prestigious golf destinations. The property offers three spacious bedrooms with built-in wardrobes and two full bathrooms. The southeast-facing design ensures ample morning sunlight in the living room, terrace, garden, and two bedrooms, with the kitchen and third bedroom receiving afternoon sun. The apartment exudes tranquility and privacy, feeling more like a townhouse than an apartment. The master bedroom includes an en-suite bathroom, while the two guest bedrooms share a second bathroom. The living area opens onto a charming covered terrace, perfect for unwinding with views of the lake, golf course, and landscaped communal gardens. Additionally, an uncovered terrace area is ideal for sunbathing, and from the private garden, you have direct access to the community gardens and two pools. The kitchen is fully equipped with modern appliances, and the apartment features centralized hot and cold air conditioning throughout. A community parking space is also included for added convenience. Situated in a quiet and peaceful location, it is just a short drive from the Monte Halcones shopping area, where you'll find a supermarket, pharmacy, cafés, and restaurants. The nearby Westin La Quinta hotel offers additional amenities like a spa and public services. Ideal for golf enthusiasts, this apartment enjoys proximity to several other golf courses. Its competitive price makes it a great opportunity, especially with the high demand for both long-term rentals and vacation stays in the area.