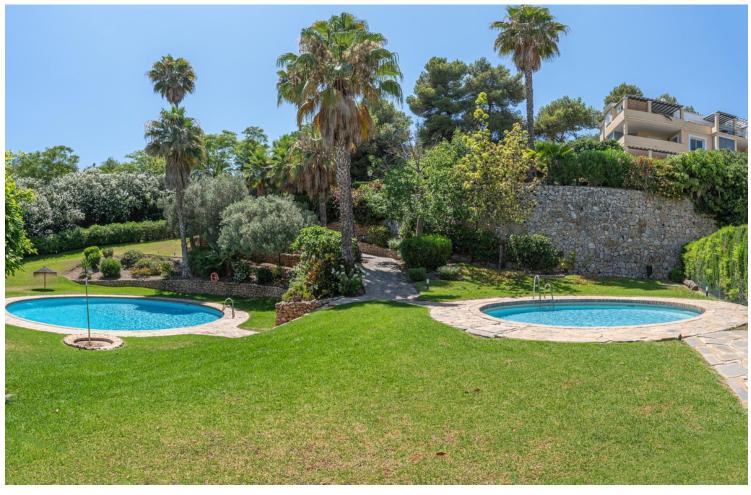

## Sales - Apartment - La Quinta 450.000€

La Quinta Apartment

IBI: 500 EUR / year Rubbish: 18 EUR / year

3

2

124 m<sup>2</sup>

This fantastic ground-floor apartment boasts a private garden with serene views of the lake at La Quinta Golf Course, one of the Costa del Sol's most prestigious golf destinations. The property offers three spacious bedrooms with built-in wardrobes and two full bathrooms. The southeast-facing design ensures ample morning sunlight in the living room, terrace, garden, and two bedrooms, with the kitchen and third bedroom receiving afternoon sun. The apartment exudes tranquility and privacy, feeling more like a townhouse than an apartment. The master bedroom includes an en-suite bathroom, while the two guest bedrooms share a second bathroom. The living area opens onto a charming covered terrace, perfect for unwinding with views of the lake, golf course, and landscaped communal gardens. Additionally, an uncovered terrace area is ideal for sunbathing, and from the private garden, you have direct access to the community gardens and two pools. The kitchen is fully equipped with modern appliances, and the apartment features centralized hot and cold air conditioning throughout. A community parking space is also included for added convenience. Situated in a quiet and peaceful location, it is just a short drive from the Monte Halcones shopping area, where you'll find a supermarket, pharmacy, cafés, and restaurants. The nearby Westin La Quinta hotel offers additional amenities like a spa and public services. Ideal for golf enthusiasts, this apartment enjoys proximity to several other golf courses. Its competitive price makes it a great opportunity, especially with the high demand for both long-term rentals and vacation stays in the area.