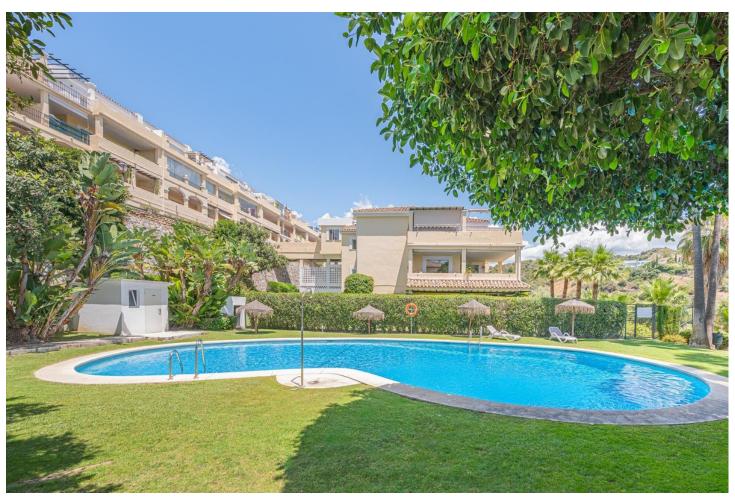

## Sales - Apartment - La Quinta 450.000€

La Quinta Apartment

IBI: 500 EUR / year Rubbish: 18 EUR / year

3

2

124 m<sup>2</sup>

This fantastic ground-floor apartment boasts a private garden with serene views of the lake at La Quinta Golf Course, one of the Costa del Sol's most prestigious golf destinations. The property offers three spacious bedrooms with built-in wardrobes and two full bathrooms. The southeast-facing design ensures ample morning sunlight in the living room, terrace, garden, and two bedrooms, with the kitchen and third bedroom receiving afternoon sun. The apartment exudes tranquility and privacy, feeling more like a townhouse than an apartment. The master bedroom includes an en-suite bathroom, while the two guest bedrooms share a second bathroom. The living area opens onto a charming covered terrace, perfect for unwinding with views of the lake, golf course, and landscaped communal gardens. Additionally, an uncovered terrace area is ideal for sunbathing, and from the private garden, you have direct access to the community gardens and two pools. The kitchen is fully equipped with modern appliances, and the apartment features centralized hot and cold air conditioning throughout. A community parking space is also included for added convenience. Situated in a quiet and peaceful location, it is just a short drive from the Monte Halcones shopping area, where you'll find a supermarket, pharmacy, cafés, and restaurants. The nearby Westin La Quinta hotel offers additional amenities like a spa and public services. Ideal for golf enthusiasts, this apartment enjoys proximity to several other golf courses. Its competitive price makes it a great opportunity, especially with the high demand for both long-term rentals and vacation stays in the area.