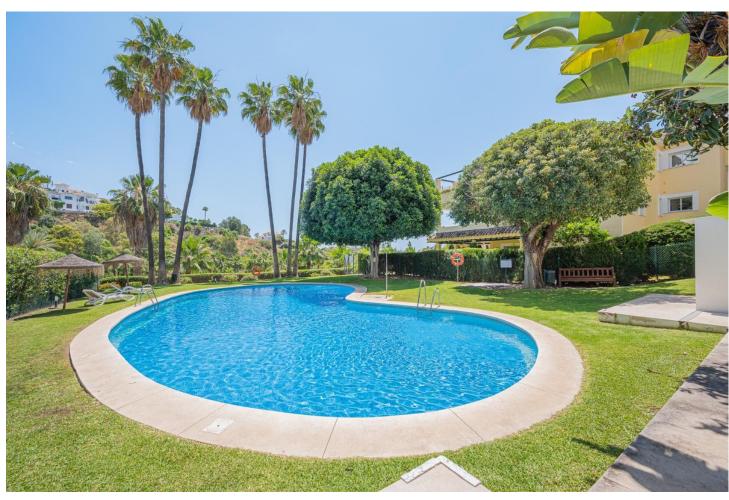

## Sales - Apartment - La Quinta 450.000€

La Quinta Apartment

IBI: 500 EUR / year Rubbish: 18 EUR / year

3

2

124 m<sup>2</sup>

This fantastic ground-floor apartment boasts a private garden with serene views of the lake at La Quinta Golf Course, one of the Costa del Sol's most prestigious golf destinations. The property offers three spacious bedrooms with built-in wardrobes and two full bathrooms. The southeast-facing design ensures ample morning sunlight in the living room, terrace, garden, and two bedrooms, with the kitchen and third bedroom receiving afternoon sun. The apartment exudes tranquility and privacy, feeling more like a townhouse than an apartment. The master bedroom includes an en-suite bathroom, while the two guest bedrooms share a second bathroom. The living area opens onto a charming covered terrace, perfect for unwinding with views of the lake, golf course, and landscaped communal gardens. Additionally, an uncovered terrace area is ideal for sunbathing, and from the private garden, you have direct access to the community gardens and two pools. The kitchen is fully equipped with modern appliances, and the apartment features centralized hot and cold air conditioning throughout. A community parking space is also included for added convenience. Situated in a quiet and peaceful location, it is just a short drive from the Monte Halcones shopping area, where you'll find a supermarket, pharmacy, cafés, and restaurants. The nearby Westin La Quinta hotel offers additional amenities like a spa and public services. Ideal for golf enthusiasts, this apartment enjoys proximity to several other golf courses. Its competitive price makes it a great opportunity, especially with the high demand for both long-term rentals and vacation stays in the area.