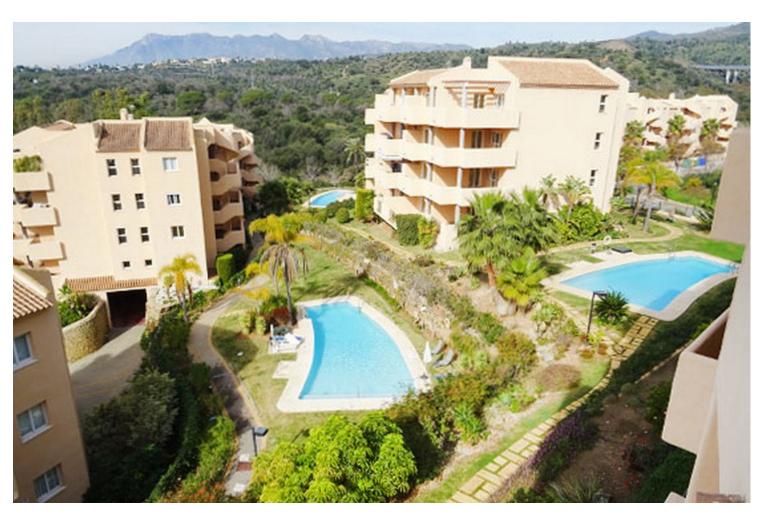

## Sales - Apartment - Elviria 302.500€

Elviria Apartment

2

2

171 m2

Don't miss this unique opportunity to acquire a home in Santa María Green Hills, Elviria! This impressive apartment for sale is perfect for those looking for the ideal combination of comfort and luxury in one of the most exclusive areas of the Costa del Sol. The property has a total area of 171 m² and has a layout that includes a spacious living-dining room, equipped kitchen, 2 bedrooms, 2 bathrooms and a spacious terrace to enjoy the sun and panoramic views. The apartment is equipped with the best finishes, including fitted kitchen, fitted wardrobes, marble floors and ducted air conditioning, which guarantees a comfortable stay at any time of the year. In addition, the property has a parking space included in the price and is located in a private urbanization with large garden areas and several swimming pools, including a heated one. The location of the property is exceptional, in a residential area near golf courses and just 5 minutes from the beach, which makes this apartment an excellent option for those looking for a holiday home as well as for those who want to live on the Costa del Sol permanently. Do not miss the opportunity to visit this impressive property and discover everything it has to offer. Middle Floor Apartment, Elviria, Costa del Sol. 2 Bedrooms, 2 Bathrooms, Built 171 m<sup>2</sup>. Setting: Suburban, Close To Golf, Close To Sea, Urbanisation. Orientation: South. Condition: Good. Pool: Communal. Climate Control: Air Conditioning. Views: Panoramic. Features: Lift, Fitted Wardrobes, Private Terrace, Marble Flooring, Double Glazing. Furniture: Not Furnished. Kitchen: Partially Fitted. Garden: Communal. Security: Gated Complex. Parking: Underground, Communal. Utilities: Electricity, Drinkable Water, Telephone. Category: Bargain, Cheap, Distressed, Golf, Holiday Homes, Investment, Luxury, Repossession.