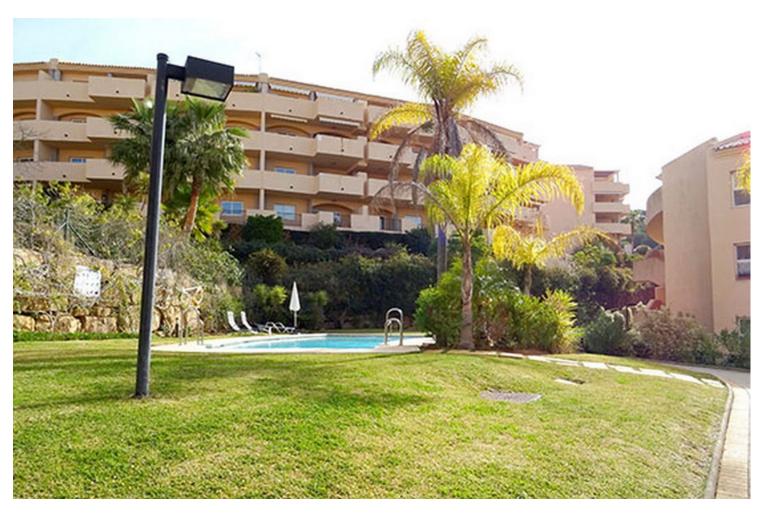

## Sales - Apartment - Elviria 302.500€

Elviria Apartment

2

2

171 m2

Don't miss this unique opportunity to acquire a home in Santa María Green Hills, Elviria! This impressive apartment for sale is perfect for those looking for the ideal combination of comfort and luxury in one of the most exclusive areas of the Costa del Sol. The property has a total area of 171 m² and has a layout that includes a spacious living-dining room, equipped kitchen, 2 bedrooms, 2 bathrooms and a spacious terrace to enjoy the sun and panoramic views. The apartment is equipped with the best finishes, including fitted kitchen, fitted wardrobes, marble floors and ducted air conditioning, which guarantees a comfortable stay at any time of the year. In addition, the property has a parking space included in the price and is located in a private urbanization with large garden areas and several swimming pools, including a heated one. The location of the property is exceptional, in a residential area near golf courses and just 5 minutes from the beach, which makes this apartment an excellent option for those looking for a holiday home as well as for those who want to live on the Costa del Sol permanently. Do not miss the opportunity to visit this impressive property and discover everything it has to offer. Middle Floor Apartment, Elviria, Costa del Sol. 2 Bedrooms, 2 Bathrooms, Built 171 m<sup>2</sup>. Setting: Suburban, Close To Golf, Close To Sea, Urbanisation. Orientation: South. Condition: Good. Pool: Communal. Climate Control: Air Conditioning. Views: Panoramic. Features: Lift, Fitted Wardrobes, Private Terrace, Marble Flooring, Double Glazing. Furniture: Not Furnished. Kitchen: Partially Fitted. Garden: Communal. Security: Gated Complex. Parking: Underground, Communal. Utilities: Electricity, Drinkable Water, Telephone. Category: Bargain, Cheap, Distressed, Golf, Holiday Homes, Investment, Luxury, Repossession.