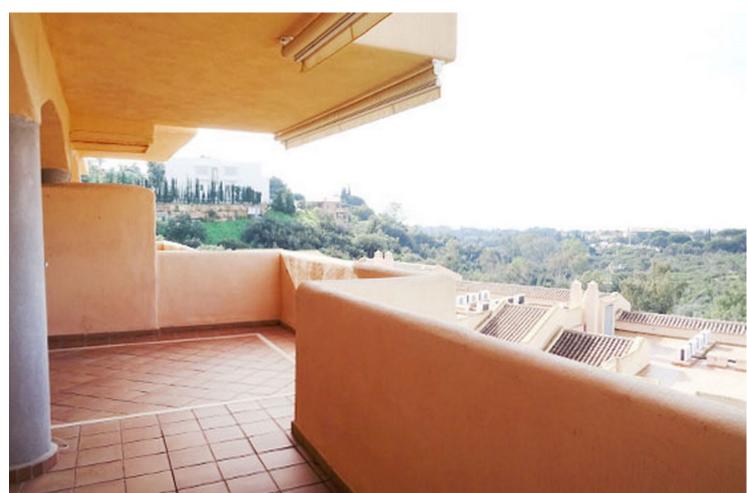

## Sales - Apartment - Elviria 302.500€

Elviria Apartment

2

2

171 m2

Don't miss this unique opportunity to acquire a home in Santa María Green Hills, Elviria! This impressive apartment for sale is perfect for those looking for the ideal combination of comfort and luxury in one of the most exclusive areas of the Costa del Sol. The property has a total area of 171 m² and has a layout that includes a spacious living-dining room, equipped kitchen, 2 bedrooms, 2 bathrooms and a spacious terrace to enjoy the sun and panoramic views. The apartment is equipped with the best finishes, including fitted kitchen, fitted wardrobes, marble floors and ducted air conditioning, which guarantees a comfortable stay at any time of the year. In addition, the property has a parking space included in the price and is located in a private urbanization with large garden areas and several swimming pools, including a heated one. The location of the property is exceptional, in a residential area near golf courses and just 5 minutes from the beach, which makes this apartment an excellent option for those looking for a holiday home as well as for those who want to live on the Costa del Sol permanently. Do not miss the opportunity to visit this impressive property and discover everything it has to offer. Middle Floor Apartment, Elviria, Costa del Sol. 2 Bedrooms, 2 Bathrooms, Built 171 m<sup>2</sup>. Setting: Suburban, Close To Golf, Close To Sea, Urbanisation. Orientation: South. Condition: Good. Pool: Communal. Climate Control: Air Conditioning. Views: Panoramic. Features: Lift, Fitted Wardrobes, Private Terrace, Marble Flooring, Double Glazing. Furniture: Not Furnished. Kitchen: Partially Fitted. Garden: Communal. Security: Gated Complex. Parking: Underground, Communal. Utilities: Electricity, Drinkable Water, Telephone. Category: Bargain, Cheap, Distressed, Golf, Holiday Homes, Investment, Luxury, Repossession.