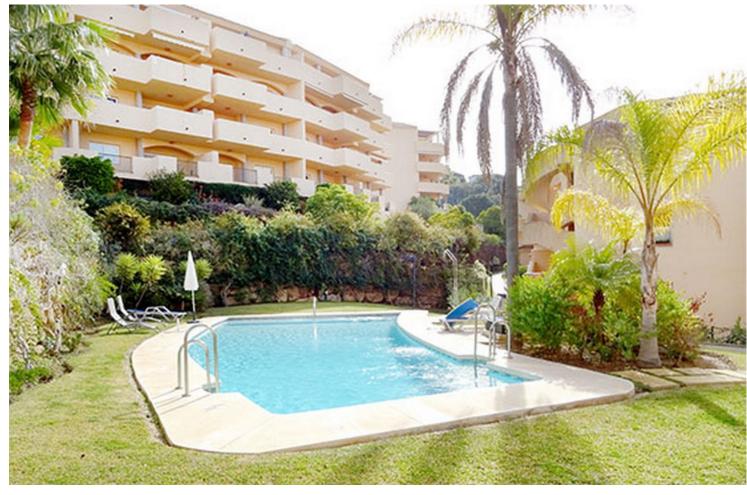

## Sales - Apartment - Elviria 302.500€

Elviria Apartment

2

2

171 m2

Don't miss this unique opportunity to acquire a home in Santa María Green Hills, Elviria! This impressive apartment for sale is perfect for those looking for the ideal combination of comfort and luxury in one of the most exclusive areas of the Costa del Sol. The property has a total area of 171 m² and has a layout that includes a spacious living-dining room, equipped kitchen, 2 bedrooms, 2 bathrooms and a spacious terrace to enjoy the sun and panoramic views. The apartment is equipped with the best finishes, including fitted kitchen, fitted wardrobes, marble floors and ducted air conditioning, which guarantees a comfortable stay at any time of the year. In addition, the property has a parking space included in the price and is located in a private urbanization with large garden areas and several swimming pools, including a heated one. The location of the property is exceptional, in a residential area near golf courses and just 5 minutes from the beach, which makes this apartment an excellent option for those looking for a holiday home as well as for those who want to live on the Costa del Sol permanently. Do not miss the opportunity to visit this impressive property and discover everything it has to offer. Middle Floor Apartment, Elviria, Costa del Sol. 2 Bedrooms, 2 Bathrooms, Built 171 m<sup>2</sup>. Setting: Suburban, Close To Golf, Close To Sea, Urbanisation. Orientation: South. Condition: Good. Pool: Communal. Climate Control: Air Conditioning. Views: Panoramic. Features: Lift, Fitted Wardrobes, Private Terrace, Marble Flooring, Double Glazing. Furniture: Not Furnished. Kitchen: Partially Fitted. Garden: Communal. Security: Gated Complex. Parking: Underground, Communal. Utilities: Electricity, Drinkable Water, Telephone. Category: Bargain, Cheap, Distressed, Golf, Holiday Homes, Investment, Luxury, Repossession.