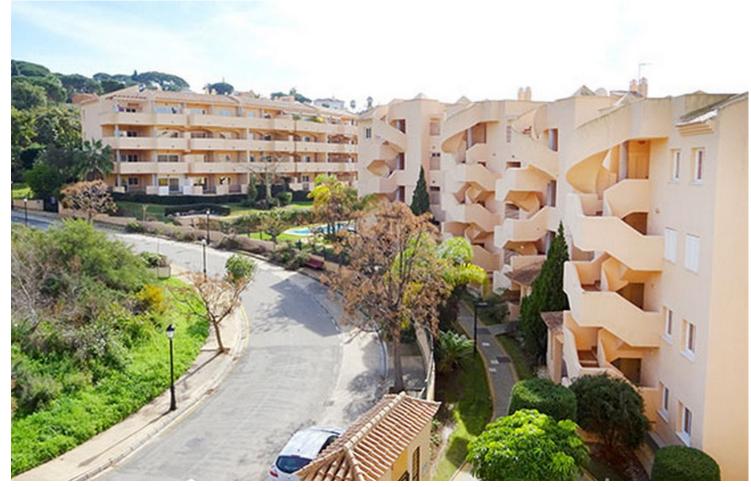

## Sales - Apartment - Elviria 302.500€

Elviria Apartment

2

2

171 m2

Don't miss this unique opportunity to acquire a home in Santa María Green Hills, Elviria! This impressive apartment for sale is perfect for those looking for the ideal combination of comfort and luxury in one of the most exclusive areas of the Costa del Sol. The property has a total area of 171 m² and has a layout that includes a spacious living-dining room, equipped kitchen, 2 bedrooms, 2 bathrooms and a spacious terrace to enjoy the sun and panoramic views. The apartment is equipped with the best finishes, including fitted kitchen, fitted wardrobes, marble floors and ducted air conditioning, which guarantees a comfortable stay at any time of the year. In addition, the property has a parking space included in the price and is located in a private urbanization with large garden areas and several swimming pools, including a heated one. The location of the property is exceptional, in a residential area near golf courses and just 5 minutes from the beach, which makes this apartment an excellent option for those looking for a holiday home as well as for those who want to live on the Costa del Sol permanently. Do not miss the opportunity to visit this impressive property and discover everything it has to offer. Middle Floor Apartment, Elviria, Costa del Sol. 2 Bedrooms, 2 Bathrooms, Built 171 m<sup>2</sup>. Setting: Suburban, Close To Golf, Close To Sea, Urbanisation. Orientation: South. Condition: Good. Pool: Communal. Climate Control: Air Conditioning. Views: Panoramic. Features: Lift, Fitted Wardrobes, Private Terrace, Marble Flooring, Double Glazing. Furniture: Not Furnished. Kitchen: Partially Fitted. Garden: Communal. Security: Gated Complex. Parking: Underground, Communal. Utilities: Electricity, Drinkable Water, Telephone. Category: Bargain, Cheap, Distressed, Golf, Holiday Homes, Investment, Luxury, Repossession.