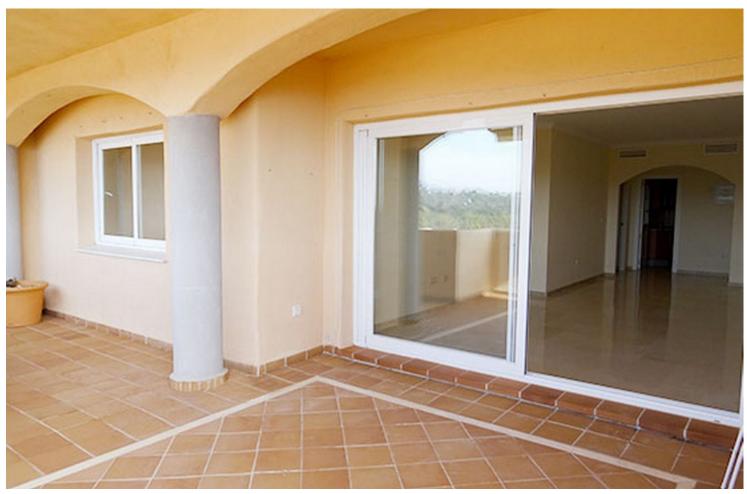

## Sales - Apartment - Elviria 302.500€

Elviria Apartment

2

2

171 m2

Don't miss this unique opportunity to acquire a home in Santa María Green Hills, Elviria! This impressive apartment for sale is perfect for those looking for the ideal combination of comfort and luxury in one of the most exclusive areas of the Costa del Sol. The property has a total area of 171 m² and has a layout that includes a spacious living-dining room, equipped kitchen, 2 bedrooms, 2 bathrooms and a spacious terrace to enjoy the sun and panoramic views. The apartment is equipped with the best finishes, including fitted kitchen, fitted wardrobes, marble floors and ducted air conditioning, which guarantees a comfortable stay at any time of the year. In addition, the property has a parking space included in the price and is located in a private urbanization with large garden areas and several swimming pools, including a heated one. The location of the property is exceptional, in a residential area near golf courses and just 5 minutes from the beach, which makes this apartment an excellent option for those looking for a holiday home as well as for those who want to live on the Costa del Sol permanently. Do not miss the opportunity to visit this impressive property and discover everything it has to offer. Middle Floor Apartment, Elviria, Costa del Sol. 2 Bedrooms, 2 Bathrooms, Built 171 m<sup>2</sup>. Setting: Suburban, Close To Golf, Close To Sea, Urbanisation. Orientation: South. Condition: Good. Pool: Communal. Climate Control: Air Conditioning. Views: Panoramic. Features: Lift, Fitted Wardrobes, Private Terrace, Marble Flooring, Double Glazing. Furniture: Not Furnished. Kitchen: Partially Fitted. Garden: Communal. Security: Gated Complex. Parking: Underground, Communal. Utilities: Electricity, Drinkable Water, Telephone. Category: Bargain, Cheap, Distressed, Golf, Holiday Homes, Investment, Luxury, Repossession.