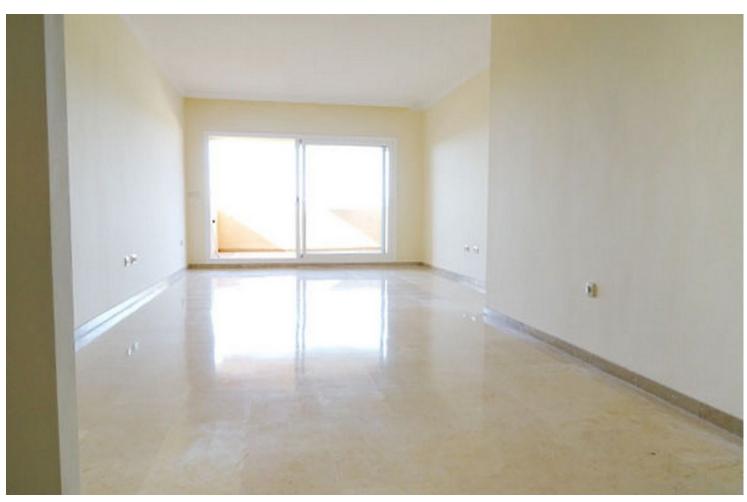

## Sales - Apartment - Elviria 302.500€

Elviria Apartment

2

2

171 m2

Don't miss this unique opportunity to acquire a home in Santa María Green Hills, Elviria! This impressive apartment for sale is perfect for those looking for the ideal combination of comfort and luxury in one of the most exclusive areas of the Costa del Sol. The property has a total area of 171 m² and has a layout that includes a spacious living-dining room, equipped kitchen, 2 bedrooms, 2 bathrooms and a spacious terrace to enjoy the sun and panoramic views. The apartment is equipped with the best finishes, including fitted kitchen, fitted wardrobes, marble floors and ducted air conditioning, which guarantees a comfortable stay at any time of the year. In addition, the property has a parking space included in the price and is located in a private urbanization with large garden areas and several swimming pools, including a heated one. The location of the property is exceptional, in a residential area near golf courses and just 5 minutes from the beach, which makes this apartment an excellent option for those looking for a holiday home as well as for those who want to live on the Costa del Sol permanently. Do not miss the opportunity to visit this impressive property and discover everything it has to offer. Middle Floor Apartment, Elviria, Costa del Sol. 2 Bedrooms, 2 Bathrooms, Built 171 m<sup>2</sup>. Setting: Suburban, Close To Golf, Close To Sea, Urbanisation. Orientation: South. Condition: Good. Pool: Communal. Climate Control: Air Conditioning. Views: Panoramic. Features: Lift, Fitted Wardrobes, Private Terrace, Marble Flooring, Double Glazing. Furniture: Not Furnished. Kitchen: Partially Fitted. Garden: Communal. Security: Gated Complex. Parking: Underground, Communal. Utilities: Electricity, Drinkable Water, Telephone. Category: Bargain, Cheap, Distressed, Golf, Holiday Homes, Investment, Luxury, Repossession.