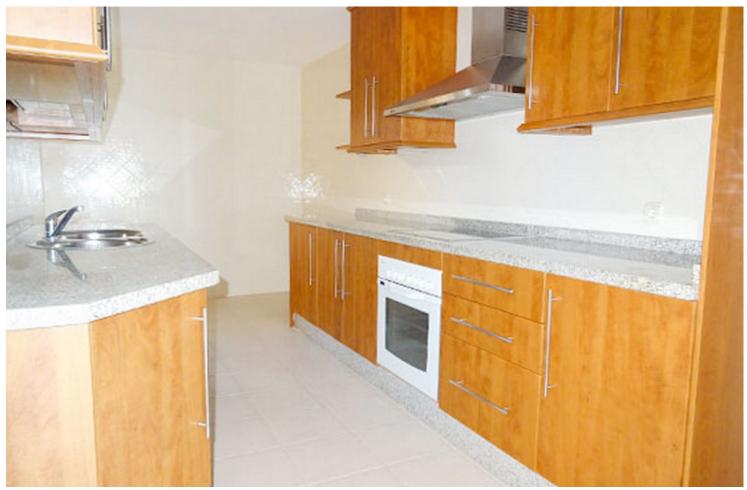

## Sales - Apartment - Elviria 302.500€

Elviria Apartment

2

2

171 m2

Don't miss this unique opportunity to acquire a home in Santa María Green Hills, Elviria! This impressive apartment for sale is perfect for those looking for the ideal combination of comfort and luxury in one of the most exclusive areas of the Costa del Sol. The property has a total area of 171 m² and has a layout that includes a spacious living-dining room, equipped kitchen, 2 bedrooms, 2 bathrooms and a spacious terrace to enjoy the sun and panoramic views. The apartment is equipped with the best finishes, including fitted kitchen, fitted wardrobes, marble floors and ducted air conditioning, which guarantees a comfortable stay at any time of the year. In addition, the property has a parking space included in the price and is located in a private urbanization with large garden areas and several swimming pools, including a heated one. The location of the property is exceptional, in a residential area near golf courses and just 5 minutes from the beach, which makes this apartment an excellent option for those looking for a holiday home as well as for those who want to live on the Costa del Sol permanently. Do not miss the opportunity to visit this impressive property and discover everything it has to offer. Middle Floor Apartment, Elviria, Costa del Sol. 2 Bedrooms, 2 Bathrooms, Built 171 m<sup>2</sup>. Setting: Suburban, Close To Golf, Close To Sea, Urbanisation. Orientation: South. Condition: Good. Pool: Communal. Climate Control: Air Conditioning. Views: Panoramic. Features: Lift, Fitted Wardrobes, Private Terrace, Marble Flooring, Double Glazing. Furniture: Not Furnished. Kitchen: Partially Fitted. Garden: Communal. Security: Gated Complex. Parking: Underground, Communal. Utilities: Electricity, Drinkable Water, Telephone. Category: Bargain, Cheap, Distressed, Golf, Holiday Homes, Investment, Luxury, Repossession.