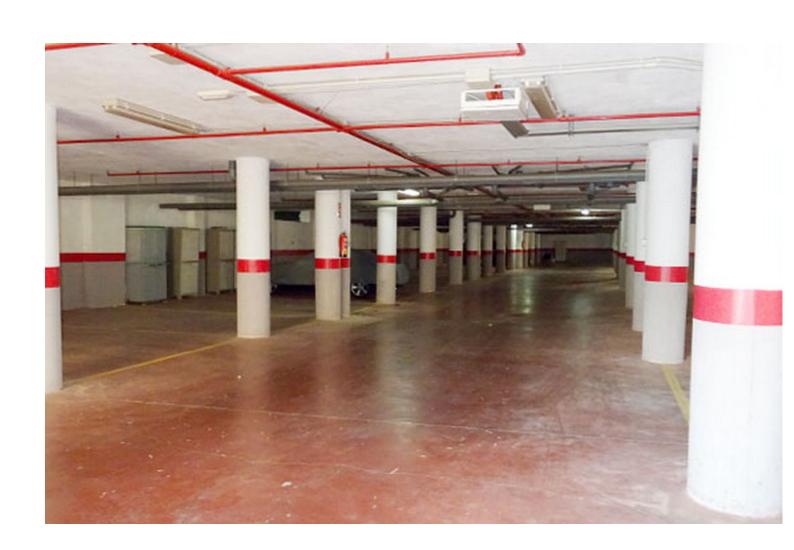

## Sales - Apartment - Elviria 302.500€

Elviria Apartment

2

2

171 m2

Don't miss this unique opportunity to acquire a home in Santa María Green Hills, Elviria! This impressive apartment for sale is perfect for those looking for the ideal combination of comfort and luxury in one of the most exclusive areas of the Costa del Sol. The property has a total area of 171 m² and has a layout that includes a spacious living-dining room, equipped kitchen, 2 bedrooms, 2 bathrooms and a spacious terrace to enjoy the sun and panoramic views. The apartment is equipped with the best finishes, including fitted kitchen, fitted wardrobes, marble floors and ducted air conditioning, which guarantees a comfortable stay at any time of the year. In addition, the property has a parking space included in the price and is located in a private urbanization with large garden areas and several swimming pools, including a heated one. The location of the property is exceptional, in a residential area near golf courses and just 5 minutes from the beach, which makes this apartment an excellent option for those looking for a holiday home as well as for those who want to live on the Costa del Sol permanently. Do not miss the opportunity to visit this impressive property and discover everything it has to offer. Middle Floor Apartment, Elviria, Costa del Sol. 2 Bedrooms, 2 Bathrooms, Built 171 m<sup>2</sup>. Setting: Suburban, Close To Golf, Close To Sea, Urbanisation. Orientation: South. Condition: Good. Pool: Communal. Climate Control: Air Conditioning. Views: Panoramic. Features: Lift, Fitted Wardrobes, Private Terrace, Marble Flooring, Double Glazing. Furniture: Not Furnished. Kitchen: Partially Fitted. Garden: Communal. Security: Gated Complex. Parking: Underground, Communal. Utilities: Electricity, Drinkable Water, Telephone. Category: Bargain, Cheap, Distressed, Golf, Holiday Homes, Investment, Luxury, Repossession.