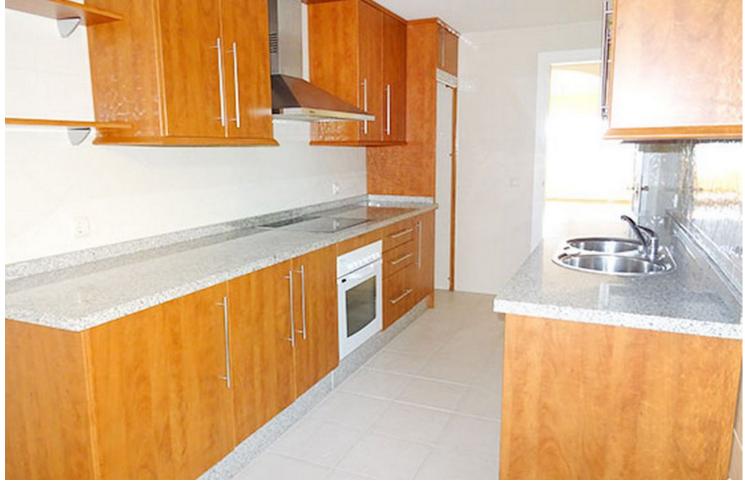

## Sales - Apartment - Elviria 302.500€

Elviria Apartment

2

2

171 m2

Don't miss this unique opportunity to acquire a home in Santa María Green Hills, Elviria! This impressive apartment for sale is perfect for those looking for the ideal combination of comfort and luxury in one of the most exclusive areas of the Costa del Sol. The property has a total area of 171 m² and has a layout that includes a spacious living-dining room, equipped kitchen, 2 bedrooms, 2 bathrooms and a spacious terrace to enjoy the sun and panoramic views. The apartment is equipped with the best finishes, including fitted kitchen, fitted wardrobes, marble floors and ducted air conditioning, which guarantees a comfortable stay at any time of the year. In addition, the property has a parking space included in the price and is located in a private urbanization with large garden areas and several swimming pools, including a heated one. The location of the property is exceptional, in a residential area near golf courses and just 5 minutes from the beach, which makes this apartment an excellent option for those looking for a holiday home as well as for those who want to live on the Costa del Sol permanently. Do not miss the opportunity to visit this impressive property and discover everything it has to offer. Middle Floor Apartment, Elviria, Costa del Sol. 2 Bedrooms, 2 Bathrooms, Built 171 m<sup>2</sup>. Setting: Suburban, Close To Golf, Close To Sea, Urbanisation. Orientation: South. Condition: Good. Pool: Communal. Climate Control: Air Conditioning. Views: Panoramic. Features: Lift, Fitted Wardrobes, Private Terrace, Marble Flooring, Double Glazing. Furniture: Not Furnished. Kitchen: Partially Fitted. Garden: Communal. Security: Gated Complex. Parking: Underground, Communal. Utilities: Electricity, Drinkable Water, Telephone. Category: Bargain, Cheap, Distressed, Golf, Holiday Homes, Investment, Luxury, Repossession.