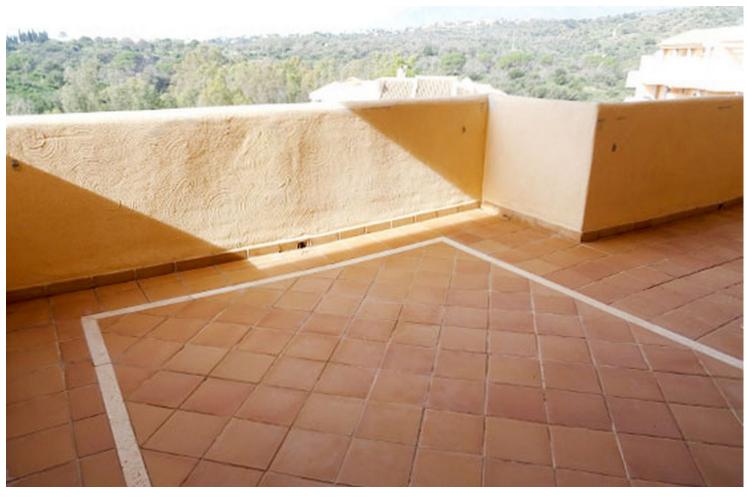

## Sales - Apartment - Elviria 302.500€

Elviria Apartment

2

2

171 m2

Don't miss this unique opportunity to acquire a home in Santa María Green Hills, Elviria! This impressive apartment for sale is perfect for those looking for the ideal combination of comfort and luxury in one of the most exclusive areas of the Costa del Sol. The property has a total area of 171 m² and has a layout that includes a spacious living-dining room, equipped kitchen, 2 bedrooms, 2 bathrooms and a spacious terrace to enjoy the sun and panoramic views. The apartment is equipped with the best finishes, including fitted kitchen, fitted wardrobes, marble floors and ducted air conditioning, which guarantees a comfortable stay at any time of the year. In addition, the property has a parking space included in the price and is located in a private urbanization with large garden areas and several swimming pools, including a heated one. The location of the property is exceptional, in a residential area near golf courses and just 5 minutes from the beach, which makes this apartment an excellent option for those looking for a holiday home as well as for those who want to live on the Costa del Sol permanently. Do not miss the opportunity to visit this impressive property and discover everything it has to offer. Middle Floor Apartment, Elviria, Costa del Sol. 2 Bedrooms, 2 Bathrooms, Built 171 m<sup>2</sup>. Setting: Suburban, Close To Golf, Close To Sea, Urbanisation. Orientation: South. Condition: Good. Pool: Communal. Climate Control: Air Conditioning. Views: Panoramic. Features: Lift, Fitted Wardrobes, Private Terrace, Marble Flooring, Double Glazing. Furniture: Not Furnished. Kitchen: Partially Fitted. Garden: Communal. Security: Gated Complex. Parking: Underground, Communal. Utilities: Electricity, Drinkable Water, Telephone. Category: Bargain, Cheap, Distressed, Golf, Holiday Homes, Investment, Luxury, Repossession.