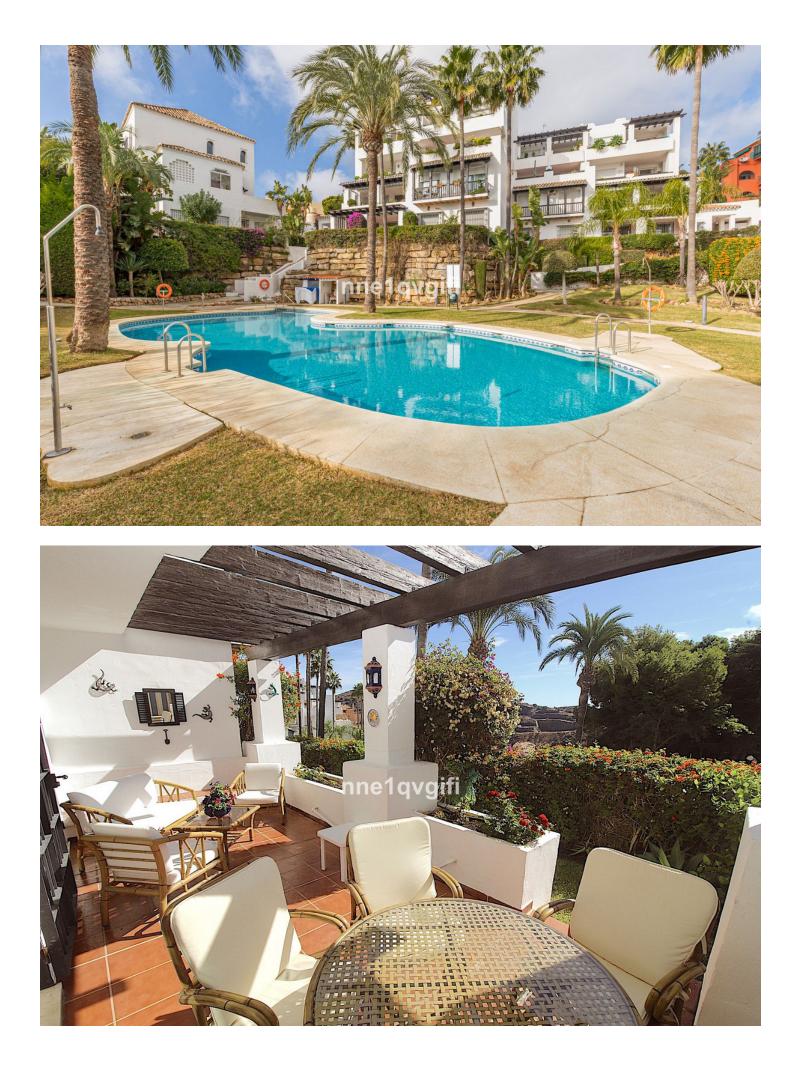

## Sales - Apartment - Calahonda 279.000€

Lovely ground floor apartment with private garden Charming garden apartment with 2 bedrooms and 2 bathrooms in the upper part of Calahonda just 15 minutes drive from Marbella and five minutes drive to the Mediterranean Sea. Flowing layout with all rooms facing south and a beautiful outdoor area, a terrace with pergola over the entire length of the living area and adjacent a pretty private enclosed garden. Direct access from your garden to the communal swimming pool. The south facing apartment built 102m2 with front and side terraces totalling 40m2 and a private garden of 27m2 with a variety of plants and flowers. This well-kept bungalow style apartment is a lovely attractive property. Ample living-dining room with two large patio doors providing plenty of natural light. The master bedroom has got an ensuite bathroom and fitted cupboards, the guest bedroom with fitted cupboards has a separate bathroom. Fully equipped kitchen with laundry. Air conditioning in all rooms and fibre optic internet connection. The property has its own private entrance accessible by stairs. The apartment forms part of a small gated community with communal pool and mature tropical gardens. Communal parking. Well worth a visit! Within walking distance you find a few restaurants and a bus stop which takes you to La Cala de Mijas, a shopping centre and the beach. Calahonda has got several supermarkets, banks, restaurants, bars, a 9 hole golf course and a lot more facilities. Malaga airport is 25 min drive and Marbella is a 15 min drive.