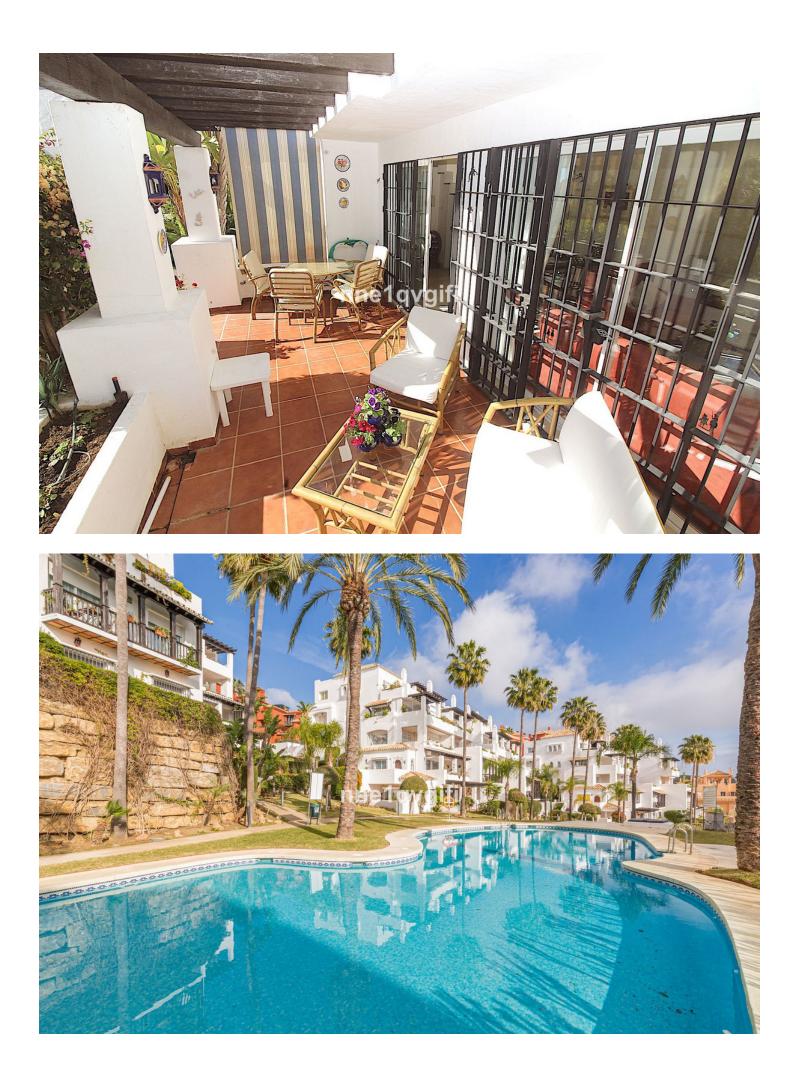

## Sales - Apartment - Calahonda 279.000€

Lovely ground floor apartment with private garden Charming garden apartment with 2 bedrooms and 2 bathrooms in the upper part of Calahonda just 15 minutes drive from Marbella and five minutes drive to the Mediterranean Sea. Flowing layout with all rooms facing south and a beautiful outdoor area, a terrace with pergola over the entire length of the living area and adjacent a pretty private enclosed garden. Direct access from your garden to the communal swimming pool. The south facing apartment built 102m2 with front and side terraces totalling 40m2 and a private garden of 27m2 with a variety of plants and flowers. This well-kept bungalow style apartment is a lovely attractive property. Ample living-dining room with two large patio doors providing plenty of natural light. The master bedroom has got an ensuite bathroom and fitted cupboards, the guest bedroom with fitted cupboards has a separate bathroom. Fully equipped kitchen with laundry. Air conditioning in all rooms and fibre optic internet connection. The property has its own private entrance accessible by stairs. The apartment forms part of a small gated community with communal pool and mature tropical gardens. Communal parking. Well worth a visit! Within walking distance you find a few restaurants and a bus stop which takes you to La Cala de Mijas, a shopping centre and the beach. Calahonda has got several supermarkets, banks, restaurants, bars, a 9 hole golf course and a lot more facilities. Malaga airport is 25 min drive and Marbella is a 15 min drive.