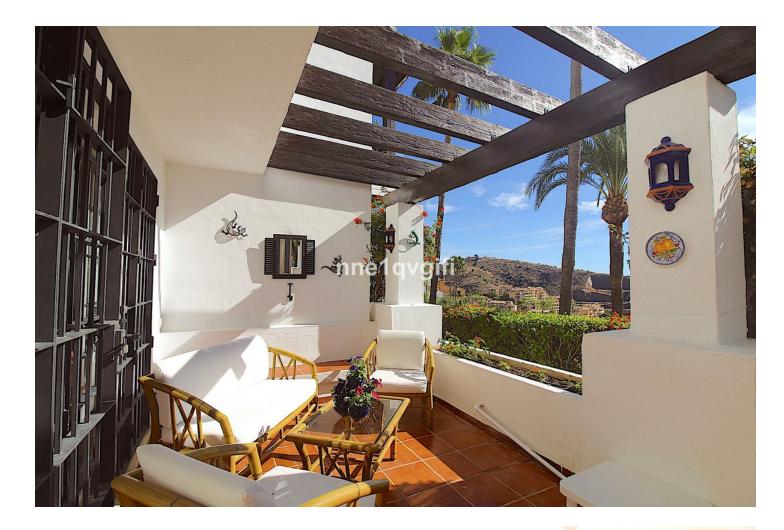

## Sales - Apartment - Calahonda 279.000€

Lovely ground floor apartment with private garden Charming garden apartment with 2 bedrooms and 2 bathrooms in the upper part of Calahonda just 15 minutes drive from Marbella and five minutes drive to the Mediterranean Sea. Flowing layout with all rooms facing south and a beautiful outdoor area, a terrace with pergola over the entire length of the living area and adjacent a pretty private enclosed garden. Direct access from your garden to the communal swimming pool. The south facing apartment built 102m2 with front and side terraces totalling 40m2 and a private garden of 27m2 with a variety of plants and flowers. This well-kept bungalow style apartment is a lovely attractive property. Ample living-dining room with two large patio doors providing plenty of natural light. The master bedroom has got an ensuite bathroom and fitted cupboards, the guest bedroom with fitted cupboards has a separate bathroom. Fully equipped kitchen with laundry. Air conditioning in all rooms and fibre optic internet connection. The property has its own private entrance accessible by stairs. The apartment forms part of a small gated community with communal pool and mature tropical gardens. Communal parking. Well worth a visit! Within walking distance you find a few restaurants and a bus stop which takes you to La Cala de Mijas, a shopping centre and the beach. Calahonda has got several supermarkets, banks, restaurants, bars, a 9 hole golf course and a lot more facilities. Malaga airport is 25 min drive and Marbella is a 15 min drive.