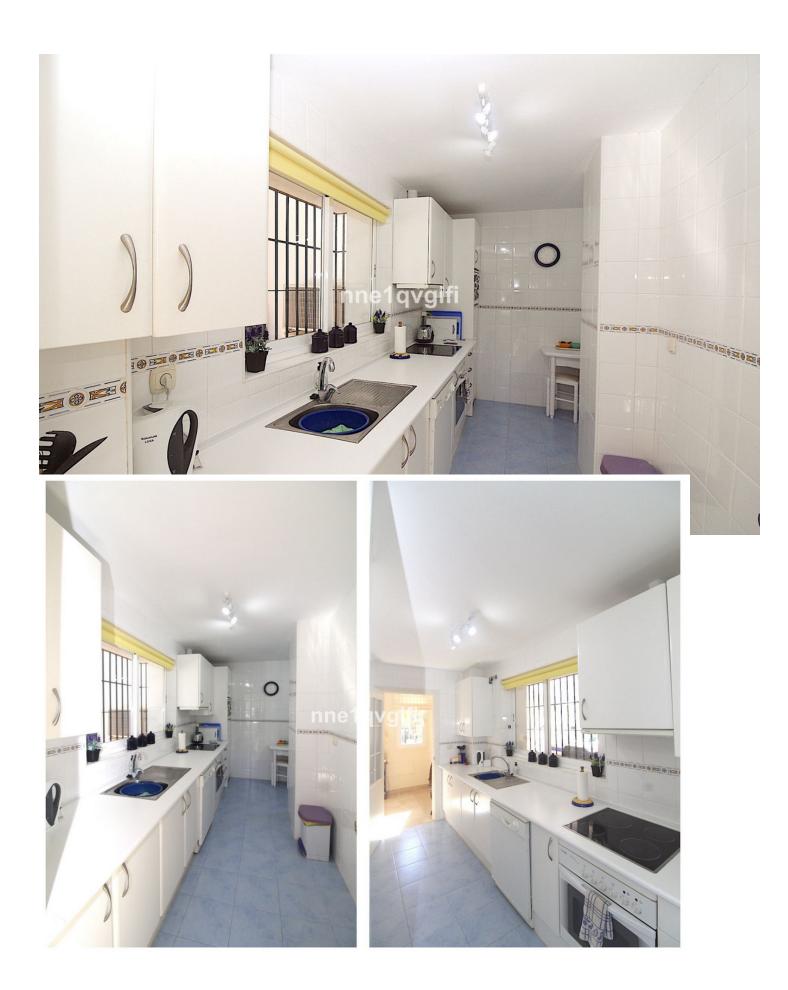

## Sales - Apartment - Calahonda 279.000€

Lovely ground floor apartment with private garden Charming garden apartment with 2 bedrooms and 2 bathrooms in the upper part of Calahonda just 15 minutes drive from Marbella and five minutes drive to the Mediterranean Sea. Flowing layout with all rooms facing south and a beautiful outdoor area, a terrace with pergola over the entire length of the living area and adjacent a pretty private enclosed garden. Direct access from your garden to the communal swimming pool. The south facing apartment built 102m2 with front and side terraces totalling 40m2 and a private garden of 27m2 with a variety of plants and flowers. This well-kept bungalow style apartment is a lovely attractive property. Ample living-dining room with two large patio doors providing plenty of natural light. The master bedroom has got an ensuite bathroom and fitted cupboards, the guest bedroom with fitted cupboards has a separate bathroom. Fully equipped kitchen with laundry. Air conditioning in all rooms and fibre optic internet connection. The property has its own private entrance accessible by stairs. The apartment forms part of a small gated community with communal pool and mature tropical gardens. Communal parking. Well worth a visit! Within walking distance you find a few restaurants and a bus stop which takes you to La Cala de Mijas, a shopping centre and the beach. Calahonda has got several supermarkets, banks, restaurants, bars, a 9 hole golf course and a lot more facilities. Malaga airport is 25 min drive and Marbella is a 15 min drive.