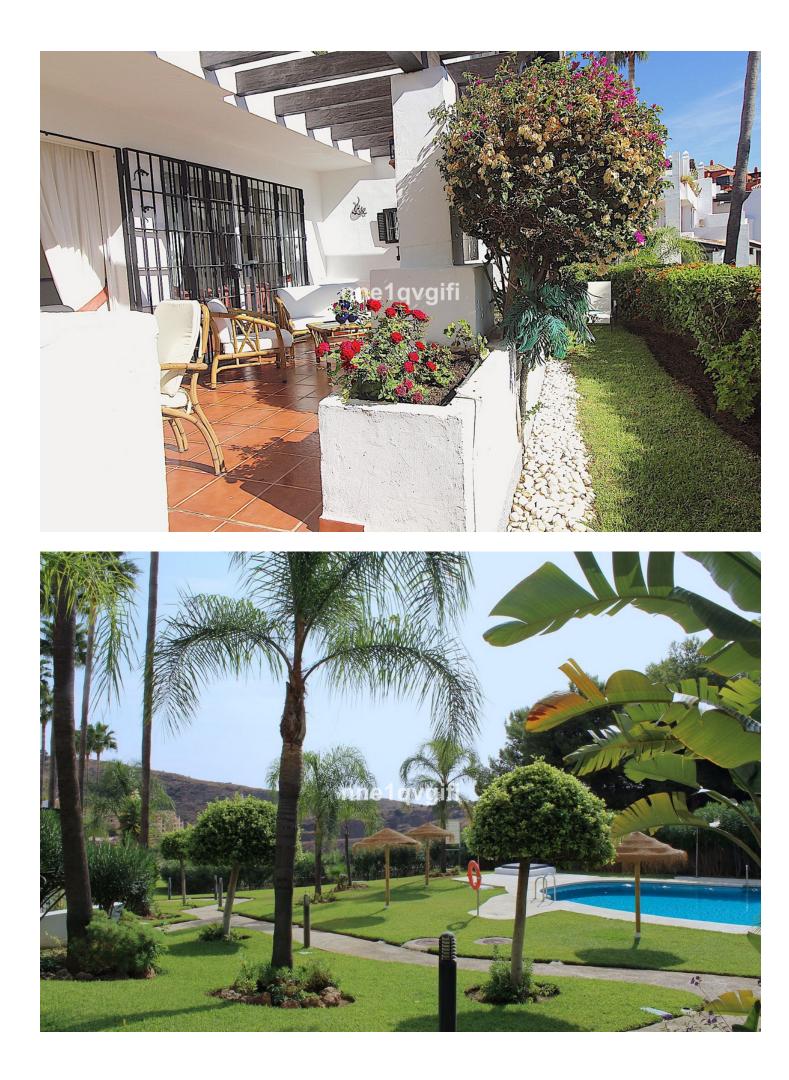

## Sales - Apartment - Calahonda 279.000€

Lovely ground floor apartment with private garden Charming garden apartment with 2 bedrooms and 2 bathrooms in the upper part of Calahonda just 15 minutes drive from Marbella and five minutes drive to the Mediterranean Sea. Flowing layout with all rooms facing south and a beautiful outdoor area, a terrace with pergola over the entire length of the living area and adjacent a pretty private enclosed garden. Direct access from your garden to the communal swimming pool. The south facing apartment built 102m2 with front and side terraces totalling 40m2 and a private garden of 27m2 with a variety of plants and flowers. This well-kept bungalow style apartment is a lovely attractive property. Ample living-dining room with two large patio doors providing plenty of natural light. The master bedroom has got an ensuite bathroom and fitted cupboards, the guest bedroom with fitted cupboards has a separate bathroom. Fully equipped kitchen with laundry. Air conditioning in all rooms and fibre optic internet connection. The property has its own private entrance accessible by stairs. The apartment forms part of a small gated community with communal pool and mature tropical gardens. Communal parking. Well worth a visit! Within walking distance you find a few restaurants and a bus stop which takes you to La Cala de Mijas, a shopping centre and the beach. Calahonda has got several supermarkets, banks, restaurants, bars, a 9 hole golf course and a lot more facilities. Malaga airport is 25 min drive and Marbella is a 15 min drive.