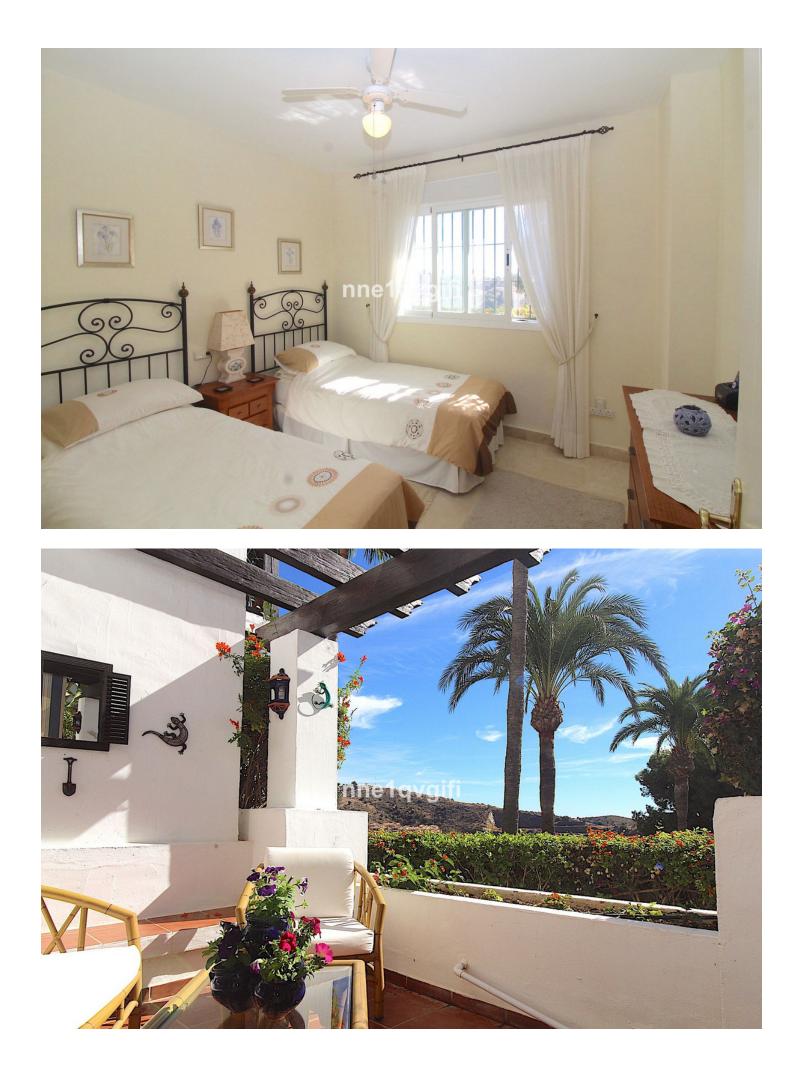

## Sales - Apartment - Calahonda 279.000€

Lovely ground floor apartment with private garden Charming garden apartment with 2 bedrooms and 2 bathrooms in the upper part of Calahonda just 15 minutes drive from Marbella and five minutes drive to the Mediterranean Sea. Flowing layout with all rooms facing south and a beautiful outdoor area, a terrace with pergola over the entire length of the living area and adjacent a pretty private enclosed garden. Direct access from your garden to the communal swimming pool. The south facing apartment built 102m2 with front and side terraces totalling 40m2 and a private garden of 27m2 with a variety of plants and flowers. This well-kept bungalow style apartment is a lovely attractive property. Ample living-dining room with two large patio doors providing plenty of natural light. The master bedroom has got an ensuite bathroom and fitted cupboards, the guest bedroom with fitted cupboards has a separate bathroom. Fully equipped kitchen with laundry. Air conditioning in all rooms and fibre optic internet connection. The property has its own private entrance accessible by stairs. The apartment forms part of a small gated community with communal pool and mature tropical gardens. Communal parking. Well worth a visit! Within walking distance you find a few restaurants and a bus stop which takes you to La Cala de Mijas, a shopping centre and the beach. Calahonda has got several supermarkets, banks, restaurants, bars, a 9 hole golf course and a lot more facilities. Malaga airport is 25 min drive and Marbella is a 15 min drive.