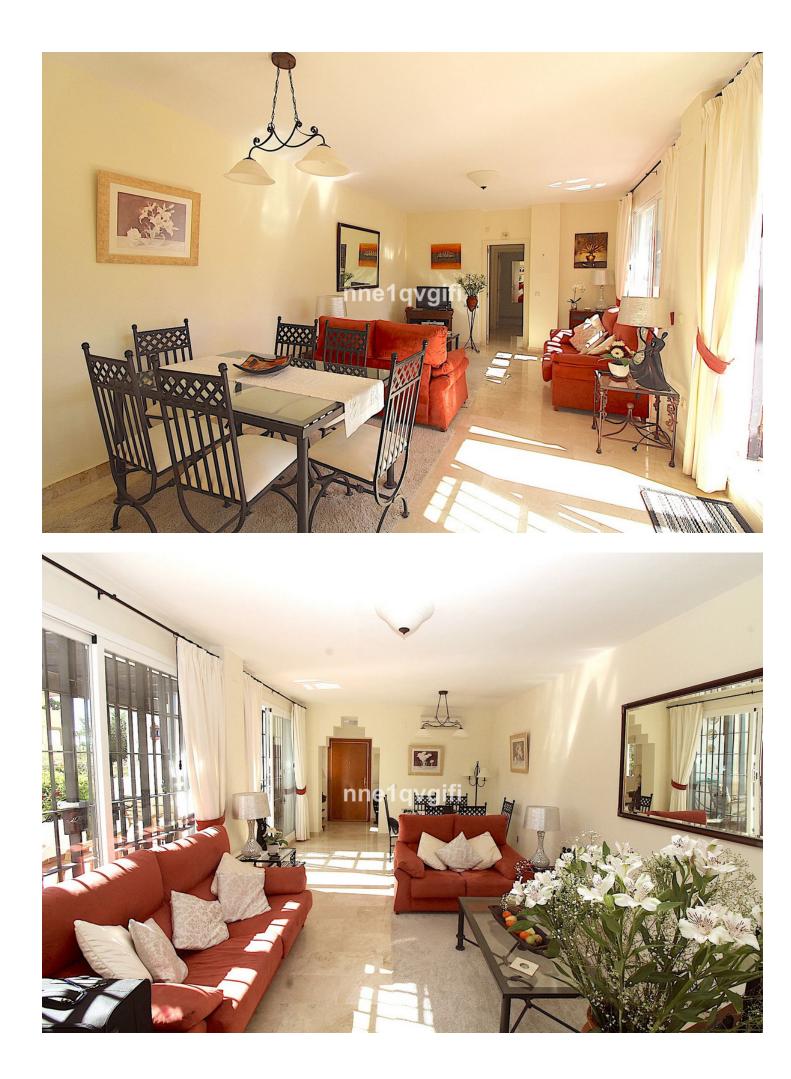

## Sales - Apartment - Calahonda 279.000€

Lovely ground floor apartment with private garden Charming garden apartment with 2 bedrooms and 2 bathrooms in the upper part of Calahonda just 15 minutes drive from Marbella and five minutes drive to the Mediterranean Sea. Flowing layout with all rooms facing south and a beautiful outdoor area, a terrace with pergola over the entire length of the living area and adjacent a pretty private enclosed garden. Direct access from your garden to the communal swimming pool. The south facing apartment built 102m2 with front and side terraces totalling 40m2 and a private garden of 27m2 with a variety of plants and flowers. This well-kept bungalow style apartment is a lovely attractive property. Ample living-dining room with two large patio doors providing plenty of natural light. The master bedroom has got an ensuite bathroom and fitted cupboards, the guest bedroom with fitted cupboards has a separate bathroom. Fully equipped kitchen with laundry. Air conditioning in all rooms and fibre optic internet connection. The property has its own private entrance accessible by stairs. The apartment forms part of a small gated community with communal pool and mature tropical gardens. Communal parking. Well worth a visit! Within walking distance you find a few restaurants and a bus stop which takes you to La Cala de Mijas, a shopping centre and the beach. Calahonda has got several supermarkets, banks, restaurants, bars, a 9 hole golf course and a lot more facilities. Malaga airport is 25 min drive and Marbella is a 15 min drive.