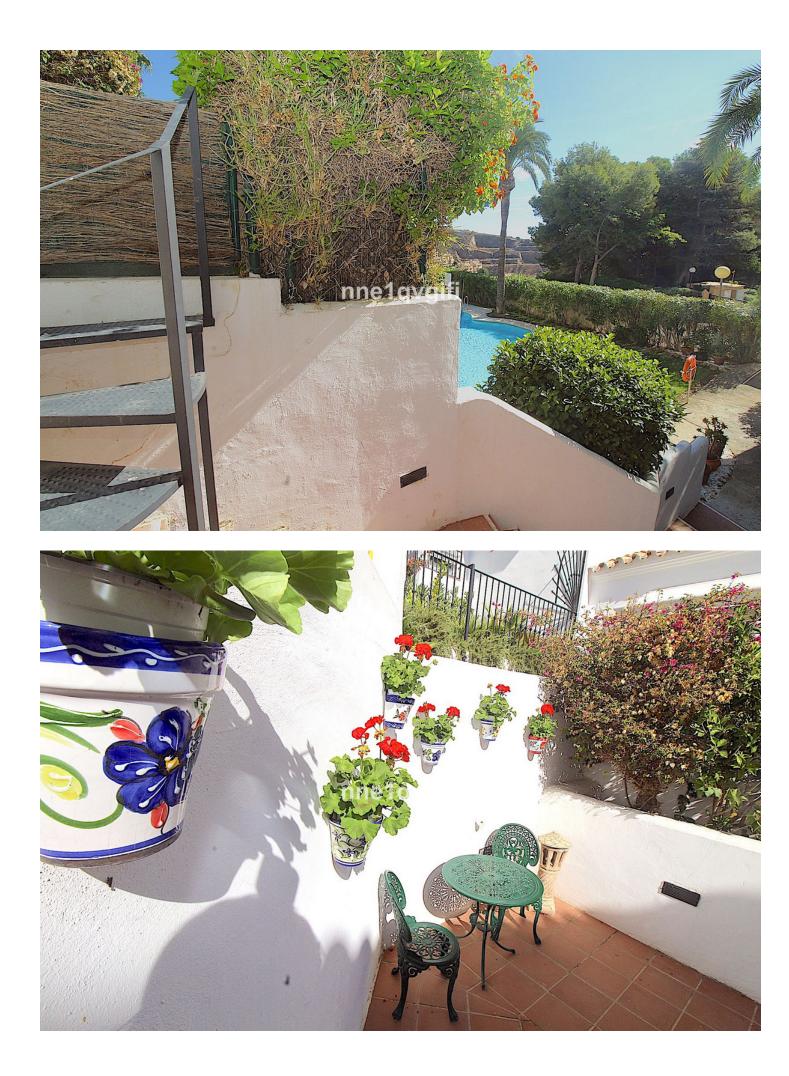

## Sales - Apartment - Calahonda 279.000€

Lovely ground floor apartment with private garden Charming garden apartment with 2 bedrooms and 2 bathrooms in the upper part of Calahonda just 15 minutes drive from Marbella and five minutes drive to the Mediterranean Sea. Flowing layout with all rooms facing south and a beautiful outdoor area, a terrace with pergola over the entire length of the living area and adjacent a pretty private enclosed garden. Direct access from your garden to the communal swimming pool. The south facing apartment built 102m2 with front and side terraces totalling 40m2 and a private garden of 27m2 with a variety of plants and flowers. This well-kept bungalow style apartment is a lovely attractive property. Ample living-dining room with two large patio doors providing plenty of natural light. The master bedroom has got an ensuite bathroom and fitted cupboards, the guest bedroom with fitted cupboards has a separate bathroom. Fully equipped kitchen with laundry. Air conditioning in all rooms and fibre optic internet connection. The property has its own private entrance accessible by stairs. The apartment forms part of a small gated community with communal pool and mature tropical gardens. Communal parking. Well worth a visit! Within walking distance you find a few restaurants and a bus stop which takes you to La Cala de Mijas, a shopping centre and the beach. Calahonda has got several supermarkets, banks, restaurants, bars, a 9 hole golf course and a lot more facilities. Malaga airport is 25 min drive and Marbella is a 15 min drive.