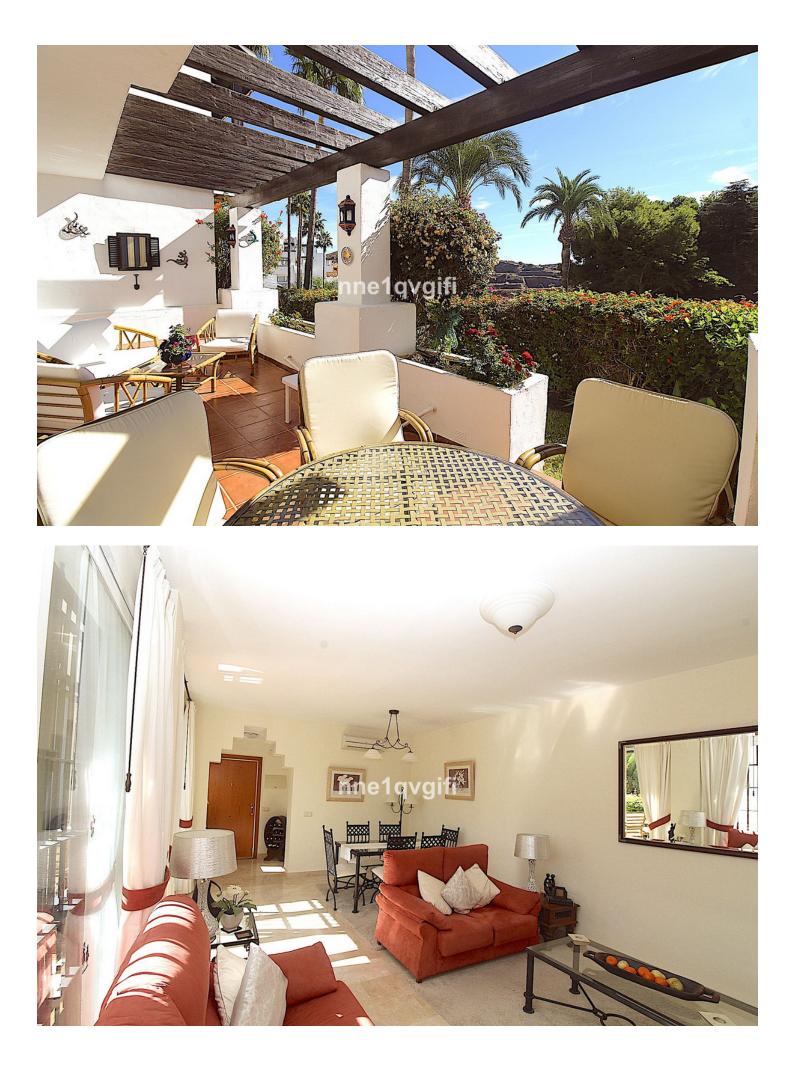

## Sales - Apartment - Calahonda 279.000€

Lovely ground floor apartment with private garden Charming garden apartment with 2 bedrooms and 2 bathrooms in the upper part of Calahonda just 15 minutes drive from Marbella and five minutes drive to the Mediterranean Sea. Flowing layout with all rooms facing south and a beautiful outdoor area, a terrace with pergola over the entire length of the living area and adjacent a pretty private enclosed garden. Direct access from your garden to the communal swimming pool. The south facing apartment built 102m2 with front and side terraces totalling 40m2 and a private garden of 27m2 with a variety of plants and flowers. This well-kept bungalow style apartment is a lovely attractive property. Ample living-dining room with two large patio doors providing plenty of natural light. The master bedroom has got an ensuite bathroom and fitted cupboards, the guest bedroom with fitted cupboards has a separate bathroom. Fully equipped kitchen with laundry. Air conditioning in all rooms and fibre optic internet connection. The property has its own private entrance accessible by stairs. The apartment forms part of a small gated community with communal pool and mature tropical gardens. Communal parking. Well worth a visit! Within walking distance you find a few restaurants and a bus stop which takes you to La Cala de Mijas, a shopping centre and the beach. Calahonda has got several supermarkets, banks, restaurants, bars, a 9 hole golf course and a lot more facilities. Malaga airport is 25 min drive and Marbella is a 15 min drive.