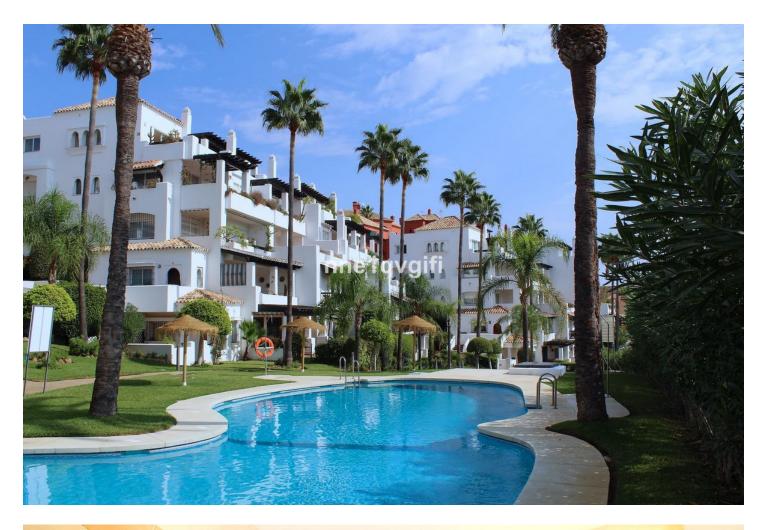

## Sales - Apartment - Calahonda 279.000€

Lovely ground floor apartment with private garden Charming garden apartment with 2 bedrooms and 2 bathrooms in the upper part of Calahonda just 15 minutes drive from Marbella and five minutes drive to the Mediterranean Sea. Flowing layout with all rooms facing south and a beautiful outdoor area, a terrace with pergola over the entire length of the living area and adjacent a pretty private enclosed garden. Direct access from your garden to the communal swimming pool. The south facing apartment built 102m2 with front and side terraces totalling 40m2 and a private garden of 27m2 with a variety of plants and flowers. This well-kept bungalow style apartment is a lovely attractive property. Ample living-dining room with two large patio doors providing plenty of natural light. The master bedroom has got an ensuite bathroom and fitted cupboards, the guest bedroom with fitted cupboards has a separate bathroom. Fully equipped kitchen with laundry. Air conditioning in all rooms and fibre optic internet connection. The property has its own private entrance accessible by stairs. The apartment forms part of a small gated community with communal pool and mature tropical gardens. Communal parking. Well worth a visit! Within walking distance you find a few restaurants and a bus stop which takes you to La Cala de Mijas, a shopping centre and the beach. Calahonda has got several supermarkets, banks, restaurants, bars, a 9 hole golf course and a lot more facilities. Malaga airport is 25 min drive and Marbella is a 15 min drive.