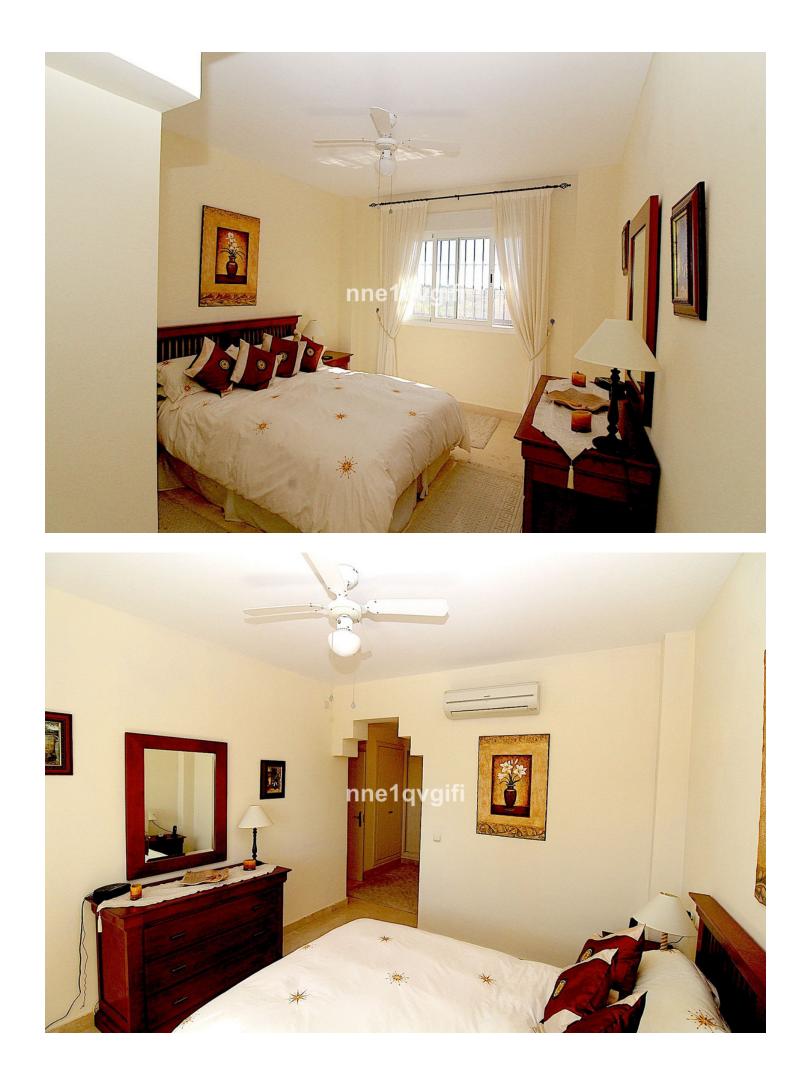

## Sales - Apartment - Calahonda 279.000€

Lovely ground floor apartment with private garden Charming garden apartment with 2 bedrooms and 2 bathrooms in the upper part of Calahonda just 15 minutes drive from Marbella and five minutes drive to the Mediterranean Sea. Flowing layout with all rooms facing south and a beautiful outdoor area, a terrace with pergola over the entire length of the living area and adjacent a pretty private enclosed garden. Direct access from your garden to the communal swimming pool. The south facing apartment built 102m2 with front and side terraces totalling 40m2 and a private garden of 27m2 with a variety of plants and flowers. This well-kept bungalow style apartment is a lovely attractive property. Ample living-dining room with two large patio doors providing plenty of natural light. The master bedroom has got an ensuite bathroom and fitted cupboards, the guest bedroom with fitted cupboards has a separate bathroom. Fully equipped kitchen with laundry. Air conditioning in all rooms and fibre optic internet connection. The property has its own private entrance accessible by stairs. The apartment forms part of a small gated community with communal pool and mature tropical gardens. Communal parking. Well worth a visit! Within walking distance you find a few restaurants and a bus stop which takes you to La Cala de Mijas, a shopping centre and the beach. Calahonda has got several supermarkets, banks, restaurants, bars, a 9 hole golf course and a lot more facilities. Malaga airport is 25 min drive and Marbella is a 15 min drive.