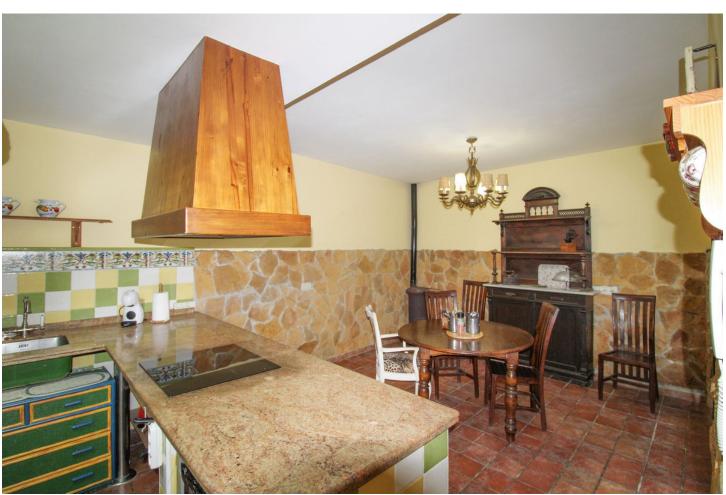

## Sales - Commercial - Estepona 860.000€

**Estepona** Commercial

IBI: 661 EUR / year Rubbish: 141 EUR / year

6

3

316 m2

FAMILY HOUSE BUILDING IN THE CENTER OF ESTEPONA WITH 3 FLOORS PLUS ROOF TERRACE.- Magnificent family house located in the center of Estepona and just 500 meters from the sea and the new Estepona Promenade. This property was initially a hotel, so its layout is perfect to convert this family house to its origins as a BOUTIQUE HOTEL. It has the exact characteristics and location as it is located within walking distance of all shops and restaurants and the sea is just 3 minutes walk away. The family building consists of 3 floors plus an open terrace where 2 more bedrooms could easily be built. The ground floor (126 m2) consists of an entrance hall and a huge living-dining room presided over by a large fireplace, ideal for a future reception area and breakfast room. Here we have a very spacious rustic style kitchen with breakfast and dining area with coal stove, something really innovative for a future hotel business. 1 very spacious bedroom with its bathroom. The ideal is the central English patio located right in the middle of the living room and kitchen that gives an incredible light, full of wonderful flowers. On the 1st floor (128m2) we have 4 bedrooms with bathroom, each and every one of the bedrooms has access to this English patio which creates a typical atmosphere of an Arab Riad Hotel. Obviously the bedrooms, with dressing rooms, are all spacious and very bright. On the 2nd floor (45 m2) we have another bedroom with a fairly large bathroom because the spaciousness in this house is an important factor as it gives the option of multiple changes depending on the activity. On the 3rd floor, we have a terrace with views of the town of Estepona, in which (17 m2) we can easily build 2 more bedrooms if necessary. Currently the property consists of; 6 bedrooms and 3 bathrooms, where the terrace on the top floor of the building could easily be used to build 2 extra bedrooms. - The family building (which was an old hotel) consists of 3 floors plus a roof terrace (solarium). It is ideal for a modernisation project, although it is in very good condition, as the construction is very solid, with great quality and in perfect condition. A boutique hotel for holiday rental would undoubtedly be the star activity, taking into account the large spaces, location and proximity to the sea.