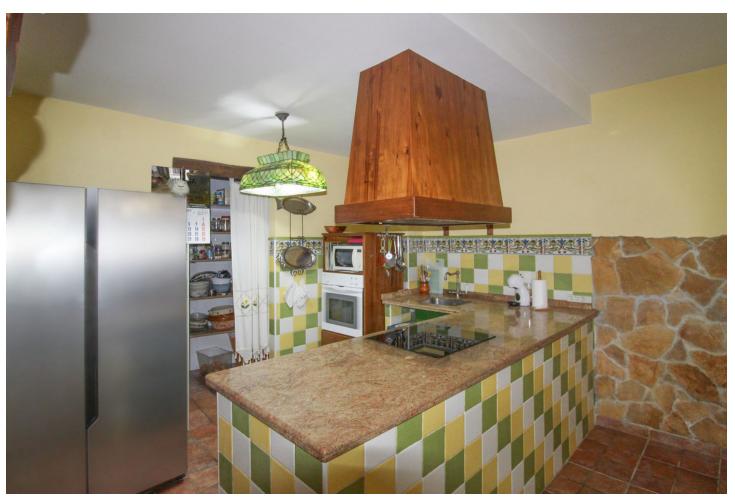

## Sales - Commercial - Estepona 860.000€

**Estepona** Commercial

IBI: 661 EUR / year Rubbish: 141 EUR / year

6

3

316 m2

FAMILY HOUSE BUILDING IN THE CENTER OF ESTEPONA WITH 3 FLOORS PLUS ROOF TERRACE.- Magnificent family house located in the center of Estepona and just 500 meters from the sea and the new Estepona Promenade. This property was initially a hotel, so its layout is perfect to convert this family house to its origins as a BOUTIQUE HOTEL. It has the exact characteristics and location as it is located within walking distance of all shops and restaurants and the sea is just 3 minutes walk away. The family building consists of 3 floors plus an open terrace where 2 more bedrooms could easily be built. The ground floor (126 m2) consists of an entrance hall and a huge living-dining room presided over by a large fireplace, ideal for a future reception area and breakfast room. Here we have a very spacious rustic style kitchen with breakfast and dining area with coal stove, something really innovative for a future hotel business. 1 very spacious bedroom with its bathroom. The ideal is the central English patio located right in the middle of the living room and kitchen that gives an incredible light, full of wonderful flowers. On the 1st floor (128m2) we have 4 bedrooms with bathroom, each and every one of the bedrooms has access to this English patio which creates a typical atmosphere of an Arab Riad Hotel. Obviously the bedrooms, with dressing rooms, are all spacious and very bright. On the 2nd floor (45 m2) we have another bedroom with a fairly large bathroom because the spaciousness in this house is an important factor as it gives the option of multiple changes depending on the activity. On the 3rd floor, we have a terrace with views of the town of Estepona, in which (17 m2) we can easily build 2 more bedrooms if necessary. Currently the property consists of; 6 bedrooms and 3 bathrooms, where the terrace on the top floor of the building could easily be used to build 2 extra bedrooms. - The family building (which was an old hotel) consists of 3 floors plus a roof terrace (solarium). It is ideal for a modernisation project, although it is in very good condition, as the construction is very solid, with great quality and in perfect condition. A boutique hotel for holiday rental would undoubtedly be the star activity, taking into account the large spaces, location and proximity to the sea.