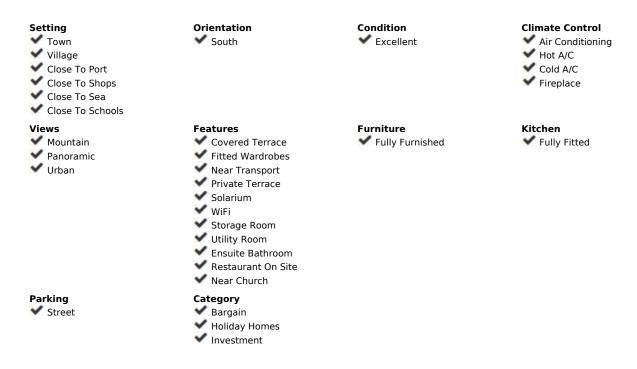

## Sales - Commercial - Estepona 860.000€

**Estepona** Commercial

IBI: 661 EUR / year Rubbish: 141 EUR / year

6

3

316 m2

FAMILY HOUSE BUILDING IN THE CENTER OF ESTEPONA WITH 3 FLOORS PLUS ROOF TERRACE.- Magnificent family house located in the center of Estepona and just 500 meters from the sea and the new Estepona Promenade. This property was initially a hotel, so its layout is perfect to convert this family house to its origins as a BOUTIQUE HOTEL. It has the exact characteristics and location as it is located within walking distance of all shops and restaurants and the sea is just 3 minutes walk away. The family building consists of 3 floors plus an open terrace where 2 more bedrooms could easily be built. The ground floor (126 m2) consists of an entrance hall and a huge living-dining room presided over by a large fireplace, ideal for a future reception area and breakfast room. Here we have a very spacious rustic style kitchen with breakfast and dining area with coal stove, something really innovative for a future hotel business. 1 very spacious bedroom with its bathroom. The ideal is the central English patio located right in the middle of the living room and kitchen that gives an incredible light, full of wonderful flowers. On the 1st floor (128m2) we have 4 bedrooms with bathroom, each and every one of the bedrooms has access to this English patio which creates a typical atmosphere of an Arab Riad Hotel. Obviously the bedrooms, with dressing rooms, are all spacious and very bright. On the 2nd floor (45 m2) we have another bedroom with a fairly large bathroom because the spaciousness in this house is an important factor as it gives the option of multiple changes depending on the activity. On the 3rd floor, we have a terrace with views of the town of Estepona, in which (17 m2) we can easily build 2 more bedrooms if necessary. Currently the property consists of; 6 bedrooms and 3 bathrooms, where the terrace on the top floor of the building could easily be used to build 2 extra bedrooms. - The family building (which was an old hotel) consists of 3 floors plus a roof terrace (solarium). It is ideal for a modernisation project, although it is in very good condition, as the construction is very solid, with great quality and in perfect condition. A boutique hotel for holiday rental would undoubtedly be the star activity, taking into account the large spaces, location and proximity to the sea.