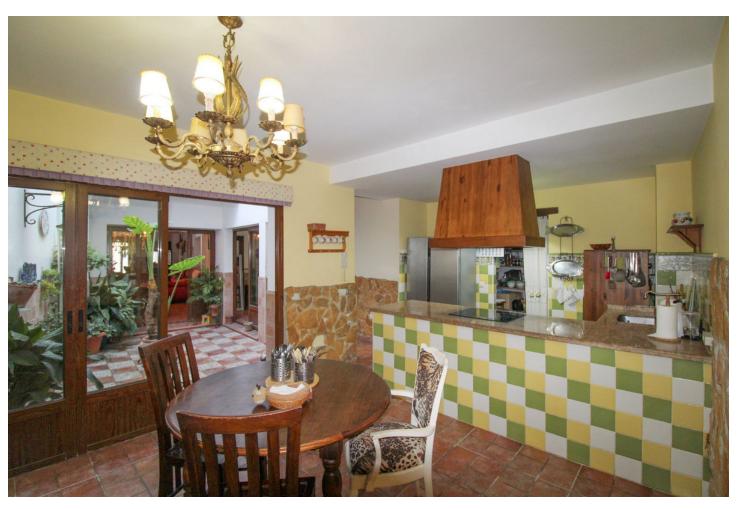

## Sales - Commercial - Estepona 860.000€

**Estepona** Commercial

IBI: 661 EUR / year Rubbish: 141 EUR / year

6

3

316 m2

FAMILY HOUSE BUILDING IN THE CENTER OF ESTEPONA WITH 3 FLOORS PLUS ROOF TERRACE.- Magnificent family house located in the center of Estepona and just 500 meters from the sea and the new Estepona Promenade. This property was initially a hotel, so its layout is perfect to convert this family house to its origins as a BOUTIQUE HOTEL. It has the exact characteristics and location as it is located within walking distance of all shops and restaurants and the sea is just 3 minutes walk away. The family building consists of 3 floors plus an open terrace where 2 more bedrooms could easily be built. The ground floor (126 m2) consists of an entrance hall and a huge living-dining room presided over by a large fireplace, ideal for a future reception area and breakfast room. Here we have a very spacious rustic style kitchen with breakfast and dining area with coal stove, something really innovative for a future hotel business. 1 very spacious bedroom with its bathroom. The ideal is the central English patio located right in the middle of the living room and kitchen that gives an incredible light, full of wonderful flowers. On the 1st floor (128m2) we have 4 bedrooms with bathroom, each and every one of the bedrooms has access to this English patio which creates a typical atmosphere of an Arab Riad Hotel. Obviously the bedrooms, with dressing rooms, are all spacious and very bright. On the 2nd floor (45 m2) we have another bedroom with a fairly large bathroom because the spaciousness in this house is an important factor as it gives the option of multiple changes depending on the activity. On the 3rd floor, we have a terrace with views of the town of Estepona, in which (17 m2) we can easily build 2 more bedrooms if necessary. Currently the property consists of; 6 bedrooms and 3 bathrooms, where the terrace on the top floor of the building could easily be used to build 2 extra bedrooms. - The family building (which was an old hotel) consists of 3 floors plus a roof terrace (solarium). It is ideal for a modernisation project, although it is in very good condition, as the construction is very solid, with great quality and in perfect condition. A boutique hotel for holiday rental would undoubtedly be the star activity, taking into account the large spaces, location and proximity to the sea.