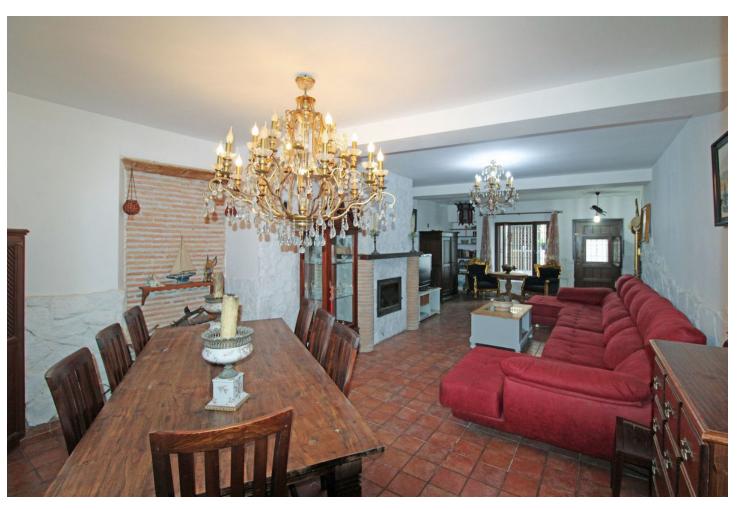

## Sales - Commercial - Estepona 860.000€

**Estepona** Commercial

IBI: 661 EUR / year Rubbish: 141 EUR / year

6

3

316 m2

FAMILY HOUSE BUILDING IN THE CENTER OF ESTEPONA WITH 3 FLOORS PLUS ROOF TERRACE.- Magnificent family house located in the center of Estepona and just 500 meters from the sea and the new Estepona Promenade. This property was initially a hotel, so its layout is perfect to convert this family house to its origins as a BOUTIQUE HOTEL. It has the exact characteristics and location as it is located within walking distance of all shops and restaurants and the sea is just 3 minutes walk away. The family building consists of 3 floors plus an open terrace where 2 more bedrooms could easily be built. The ground floor (126 m2) consists of an entrance hall and a huge living-dining room presided over by a large fireplace, ideal for a future reception area and breakfast room. Here we have a very spacious rustic style kitchen with breakfast and dining area with coal stove, something really innovative for a future hotel business. 1 very spacious bedroom with its bathroom. The ideal is the central English patio located right in the middle of the living room and kitchen that gives an incredible light, full of wonderful flowers. On the 1st floor (128m2) we have 4 bedrooms with bathroom, each and every one of the bedrooms has access to this English patio which creates a typical atmosphere of an Arab Riad Hotel. Obviously the bedrooms, with dressing rooms, are all spacious and very bright. On the 2nd floor (45 m2) we have another bedroom with a fairly large bathroom because the spaciousness in this house is an important factor as it gives the option of multiple changes depending on the activity. On the 3rd floor, we have a terrace with views of the town of Estepona, in which (17 m2) we can easily build 2 more bedrooms if necessary. Currently the property consists of; 6 bedrooms and 3 bathrooms, where the terrace on the top floor of the building could easily be used to build 2 extra bedrooms. - The family building (which was an old hotel) consists of 3 floors plus a roof terrace (solarium). It is ideal for a modernisation project, although it is in very good condition, as the construction is very solid, with great quality and in perfect condition. A boutique hotel for holiday rental would undoubtedly be the star activity, taking into account the large spaces, location and proximity to the sea.