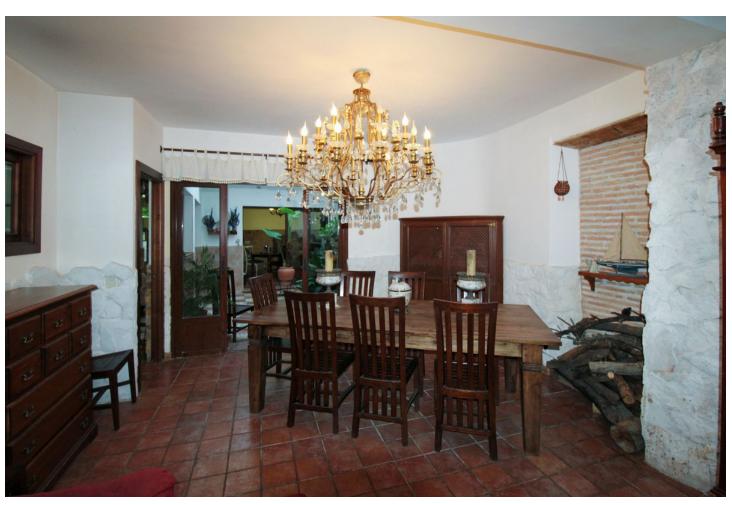

## Sales - Commercial - Estepona 860.000€

**Estepona** Commercial

IBI: 661 EUR / year Rubbish: 141 EUR / year

6

3

316 m2

FAMILY HOUSE BUILDING IN THE CENTER OF ESTEPONA WITH 3 FLOORS PLUS ROOF TERRACE.- Magnificent family house located in the center of Estepona and just 500 meters from the sea and the new Estepona Promenade. This property was initially a hotel, so its layout is perfect to convert this family house to its origins as a BOUTIQUE HOTEL. It has the exact characteristics and location as it is located within walking distance of all shops and restaurants and the sea is just 3 minutes walk away. The family building consists of 3 floors plus an open terrace where 2 more bedrooms could easily be built. The ground floor (126 m2) consists of an entrance hall and a huge living-dining room presided over by a large fireplace, ideal for a future reception area and breakfast room. Here we have a very spacious rustic style kitchen with breakfast and dining area with coal stove, something really innovative for a future hotel business. 1 very spacious bedroom with its bathroom. The ideal is the central English patio located right in the middle of the living room and kitchen that gives an incredible light, full of wonderful flowers. On the 1st floor (128m2) we have 4 bedrooms with bathroom, each and every one of the bedrooms has access to this English patio which creates a typical atmosphere of an Arab Riad Hotel. Obviously the bedrooms, with dressing rooms, are all spacious and very bright. On the 2nd floor (45 m2) we have another bedroom with a fairly large bathroom because the spaciousness in this house is an important factor as it gives the option of multiple changes depending on the activity. On the 3rd floor, we have a terrace with views of the town of Estepona, in which (17 m2) we can easily build 2 more bedrooms if necessary. Currently the property consists of; 6 bedrooms and 3 bathrooms, where the terrace on the top floor of the building could easily be used to build 2 extra bedrooms. - The family building (which was an old hotel) consists of 3 floors plus a roof terrace (solarium). It is ideal for a modernisation project, although it is in very good condition, as the construction is very solid, with great quality and in perfect condition. A boutique hotel for holiday rental would undoubtedly be the star activity, taking into account the large spaces, location and proximity to the sea.