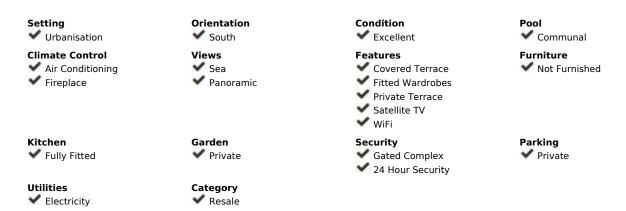

## Sales - Apartment - La Mairena 304.036€

La Mairena Apartment

2

2

142 m<sup>2</sup>

Looking for a luxurious and peaceful getaway on the Costa del sol, in La Mairena, Ojen, Spain? This stunning 2-bedroom, 2-bathroom apartment is the perfect retreat for those looking for a serene and picturesque location. Nestled in the hills near Marbella and the beach, this apartment boasts breathtaking views of both the sea and mountains. Enjoy a tranquil escape in this quiet and peaceful location, complete with a good-sized pool and unbeatable views from your own private terrace and private garden.. And, if you're looking for more activities, you'll have access to many golf courses, tennis courts, a gym, and restaurants nearby. Inside, the apartment is beautifully designed with luxurious finishes and all the amenities you need to make your stay comfortable and enjoyable. The spacious and bright living area opens up to a fully equipped kitchen, perfect for cooking up a delicious meal. Experience the beauty of La Mairena and its Unesco surroundings, with endless opportunities for hiking, and exploring the hills, or taking a short drive to the stunning beaches nearby. Whether you want to relax by the pool, play a round of golf, or explore the local area, our apartment is the perfect place to call home during your visit to this stunning region of Spain. The location of the apartment is also ideal for those looking to explore the attractions of Costa del Sol. You are within 90 minutes of the main attractions, including the vibrant city of Malaga, the famous beaches of Marbella, the historic town of Ronda, or a visit to Gibraltar or even Marocco, all in just one day. Don't miss out on this incredible opportunity - book your stay today and experience the best of La Mairena!