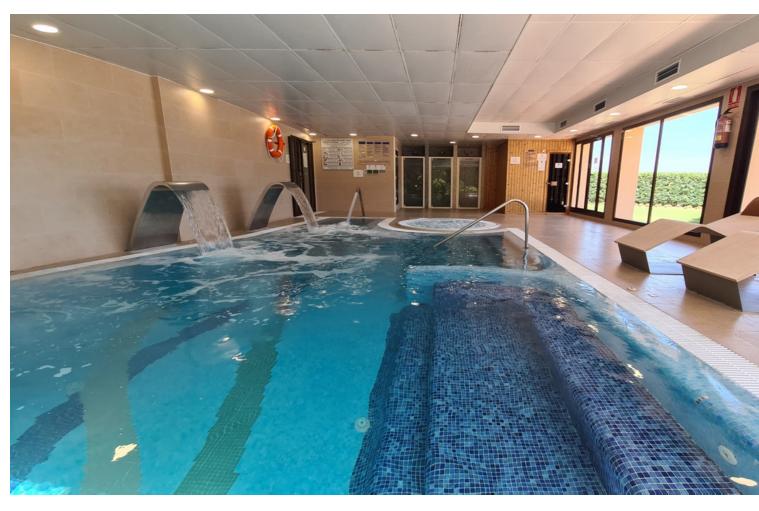

## Sales - Apartment - Benahavís 455.000€

Benahavís Apartment

Community: 3,900 EUR / year IBI: 414 EUR / year Rubbish: 18 EUR / year

2

2

138 m<sup>2</sup>

Magnificent apartment that consists from the entrance with a fully equipped kitchen and separate laundry room, following this are the two bedrooms and 2 full bathrooms, one of them being en suite, then there is the large open and bright living room with access to the terrace The apartment has 2 parking spaces and 1 storage room. The Lomas Del Conde Luque urbanization offers 24h security, well-maintained communal areas and gardens, facilities such as gym, sauna, Turkish bath, heated pool, living room with Wi-Fi zone. Well located as it is close to the Atalaya bilingual school and the Mercadona supermarket, a few minutes by car from the town of Benahavis