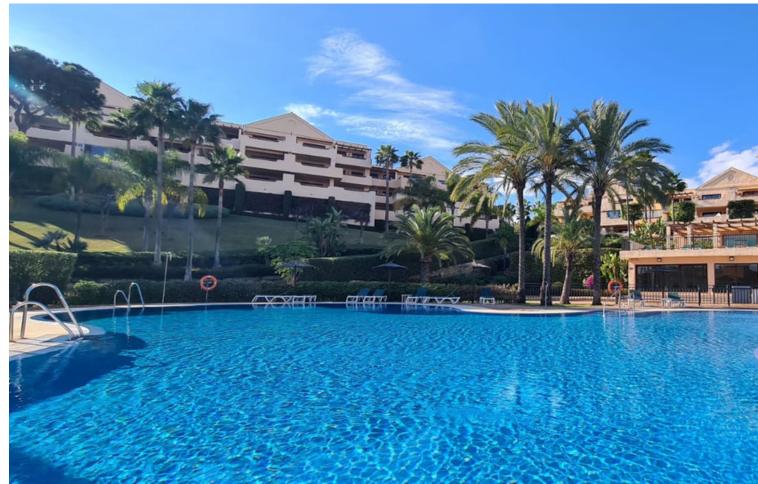

## Sales - Apartment - Benahavís 455.000€

Benahavís Apartment

Community: 3,900 EUR / year IBI: 414 EUR / year Rubbish: 18 EUR / year

2

2

138 m<sup>2</sup>

Magnificent apartment that consists from the entrance with a fully equipped kitchen and separate laundry room, following this are the two bedrooms and 2 full bathrooms, one of them being en suite, then there is the large open and bright living room with access to the terrace The apartment has 2 parking spaces and 1 storage room. The Lomas Del Conde Luque urbanization offers 24h security, well-maintained communal areas and gardens, facilities such as gym, sauna, Turkish bath, heated pool, living room with Wi-Fi zone. Well located as it is close to the Atalaya bilingual school and the Mercadona supermarket, a few minutes by car from the town of Benahavis