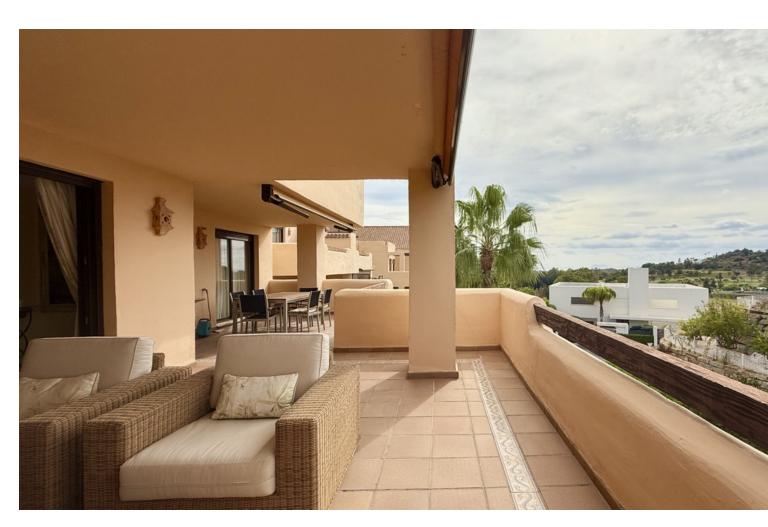

## Sales - Apartment - Benahavís 455.000€

Benahavís Apartment

Community: 3,900 EUR / year IBI: 414 EUR / year Rubbish: 18 EUR / year

2

2

138 m<sup>2</sup>

Magnificent apartment that consists from the entrance with a fully equipped kitchen and separate laundry room, following this are the two bedrooms and 2 full bathrooms, one of them being en suite, then there is the large open and bright living room with access to the terrace The apartment has 2 parking spaces and 1 storage room. The Lomas Del Conde Luque urbanization offers 24h security, well-maintained communal areas and gardens, facilities such as gym, sauna, Turkish bath, heated pool, living room with Wi-Fi zone. Well located as it is close to the Atalaya bilingual school and the Mercadona supermarket, a few minutes by car from the town of Benahavis