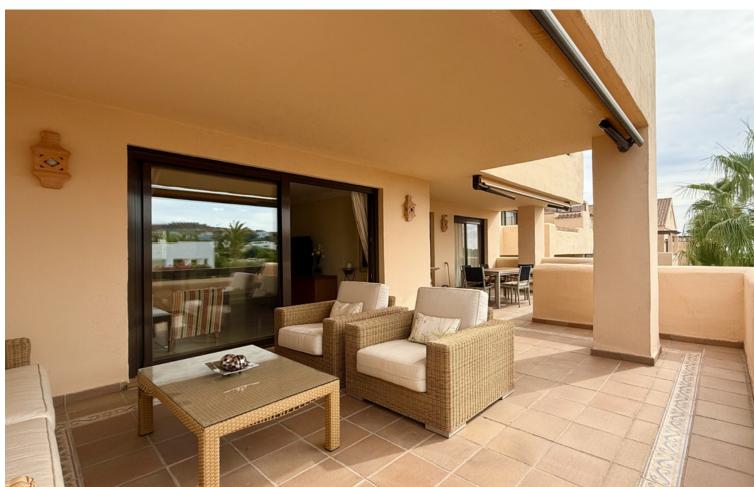

## Sales - Apartment - Benahavís 455.000€

Benahavís Apartment

Community: 3,900 EUR / year IBI: 414 EUR / year Rubbish: 18 EUR / year

2

2

138 m<sup>2</sup>

Magnificent apartment that consists from the entrance with a fully equipped kitchen and separate laundry room, following this are the two bedrooms and 2 full bathrooms, one of them being en suite, then there is the large open and bright living room with access to the terrace The apartment has 2 parking spaces and 1 storage room. The Lomas Del Conde Luque urbanization offers 24h security, well-maintained communal areas and gardens, facilities such as gym, sauna, Turkish bath, heated pool, living room with Wi-Fi zone. Well located as it is close to the Atalaya bilingual school and the Mercadona supermarket, a few minutes by car from the town of Benahavis