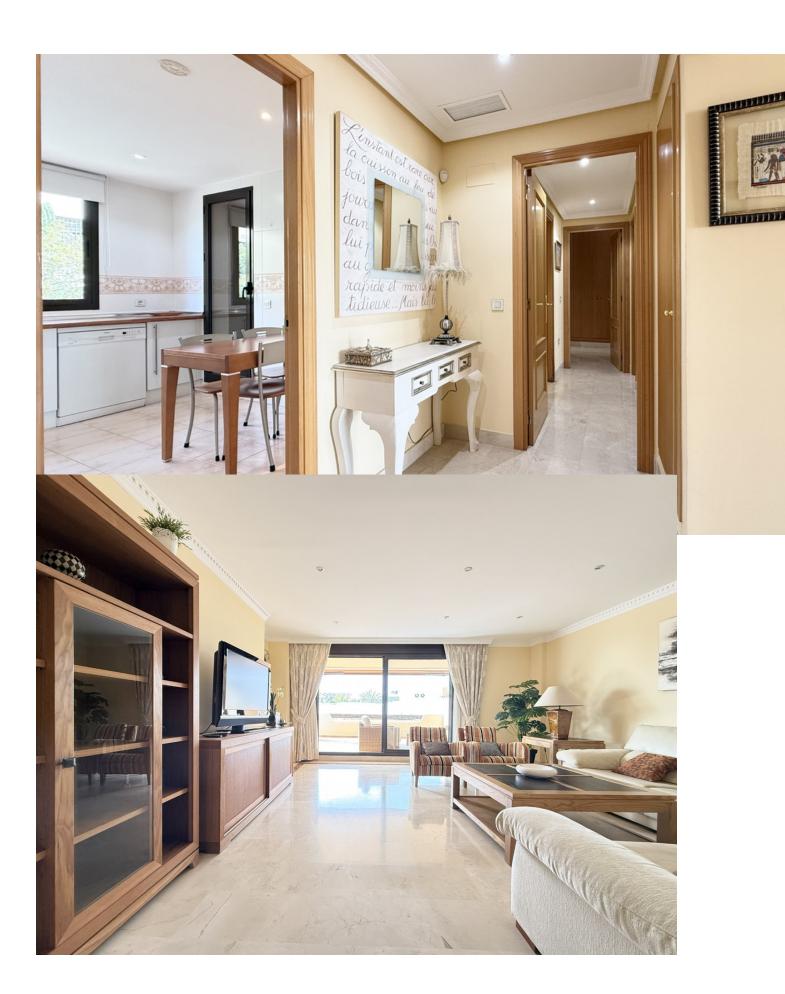

## Sales - Apartment - Benahavís 455.000€

Benahavís Apartment

Community: 3,900 EUR / year IBI: 414 EUR / year Rubbish: 18 EUR / year

2

2

138 m<sup>2</sup>

Magnificent apartment that consists from the entrance with a fully equipped kitchen and separate laundry room, following this are the two bedrooms and 2 full bathrooms, one of them being en suite, then there is the large open and bright living room with access to the terrace The apartment has 2 parking spaces and 1 storage room. The Lomas Del Conde Luque urbanization offers 24h security, well-maintained communal areas and gardens, facilities such as gym, sauna, Turkish bath, heated pool, living room with Wi-Fi zone. Well located as it is close to the Atalaya bilingual school and the Mercadona supermarket, a few minutes by car from the town of Benahavis