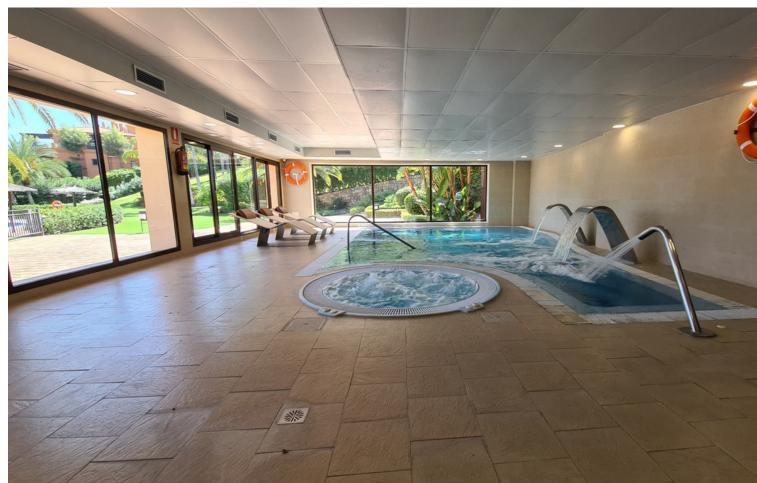

## Sales - Apartment - Benahavís 455.000€

Benahavís Apartment

Community: 3,900 EUR / year IBI: 414 EUR / year Rubbish: 18 EUR / year

2

2

138 m<sup>2</sup>

Magnificent apartment that consists from the entrance with a fully equipped kitchen and separate laundry room, following this are the two bedrooms and 2 full bathrooms, one of them being en suite, then there is the large open and bright living room with access to the terrace The apartment has 2 parking spaces and 1 storage room. The Lomas Del Conde Luque urbanization offers 24h security, well-maintained communal areas and gardens, facilities such as gym, sauna, Turkish bath, heated pool, living room with Wi-Fi zone. Well located as it is close to the Atalaya bilingual school and the Mercadona supermarket, a few minutes by car from the town of Benahavis