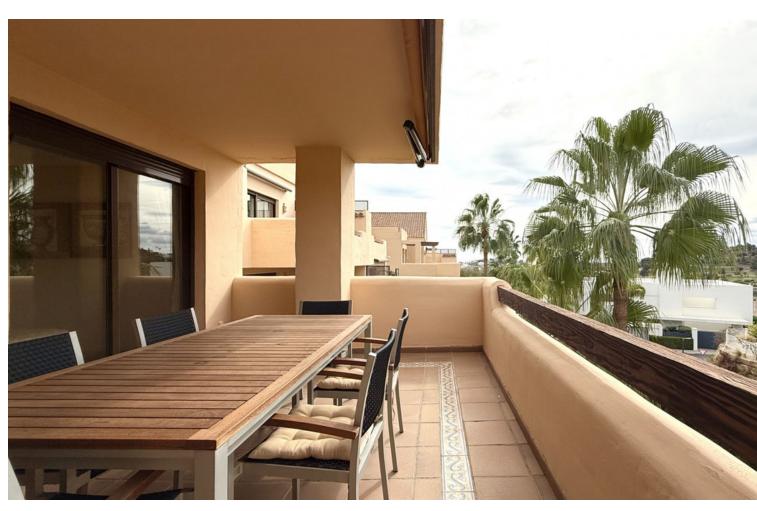

## Sales - Apartment - Benahavís 455.000€

Benahavís Apartment

Community: 3,900 EUR / year IBI: 414 EUR / year Rubbish: 18 EUR / year

2

2

138 m<sup>2</sup>

Magnificent apartment that consists from the entrance with a fully equipped kitchen and separate laundry room, following this are the two bedrooms and 2 full bathrooms, one of them being en suite, then there is the large open and bright living room with access to the terrace The apartment has 2 parking spaces and 1 storage room. The Lomas Del Conde Luque urbanization offers 24h security, well-maintained communal areas and gardens, facilities such as gym, sauna, Turkish bath, heated pool, living room with Wi-Fi zone. Well located as it is close to the Atalaya bilingual school and the Mercadona supermarket, a few minutes by car from the town of Benahavis