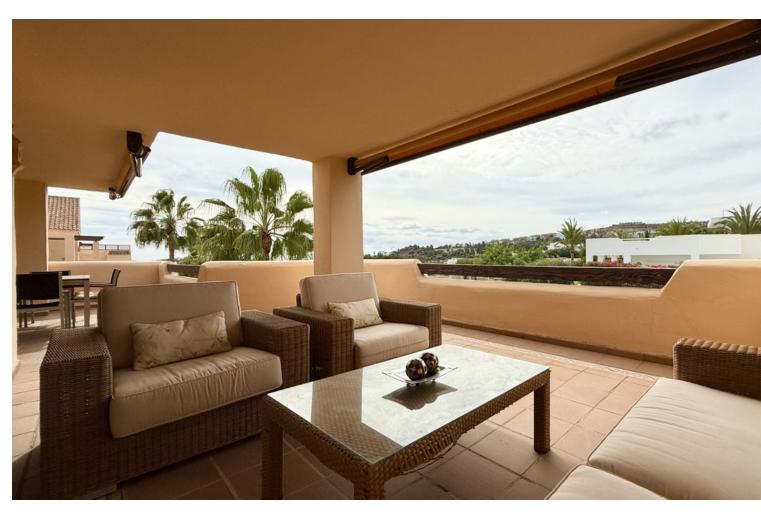

## Sales - Apartment - Benahavís 455.000€

Benahavís Apartment

Community: 3,900 EUR / year IBI: 414 EUR / year Rubbish: 18 EUR / year

2

2

138 m<sup>2</sup>

Magnificent apartment that consists from the entrance with a fully equipped kitchen and separate laundry room, following this are the two bedrooms and 2 full bathrooms, one of them being en suite, then there is the large open and bright living room with access to the terrace The apartment has 2 parking spaces and 1 storage room. The Lomas Del Conde Luque urbanization offers 24h security, well-maintained communal areas and gardens, facilities such as gym, sauna, Turkish bath, heated pool, living room with Wi-Fi zone. Well located as it is close to the Atalaya bilingual school and the Mercadona supermarket, a few minutes by car from the town of Benahavis