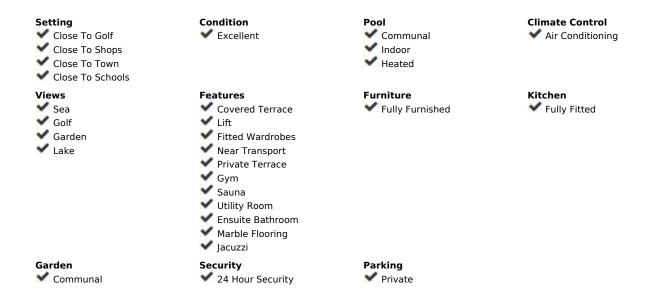

## Sales - Apartment - Benahavís 455.000€

Benahavís Apartment

Community: 3,900 EUR / year IBI: 414 EUR / year Rubbish: 18 EUR / year

2

2

138 m<sup>2</sup>

Magnificent apartment that consists from the entrance with a fully equipped kitchen and separate laundry room, following this are the two bedrooms and 2 full bathrooms, one of them being en suite, then there is the large open and bright living room with access to the terrace The apartment has 2 parking spaces and 1 storage room. The Lomas Del Conde Luque urbanization offers 24h security, well-maintained communal areas and gardens, facilities such as gym, sauna, Turkish bath, heated pool, living room with Wi-Fi zone. Well located as it is close to the Atalaya bilingual school and the Mercadona supermarket, a few minutes by car from the town of Benahavis