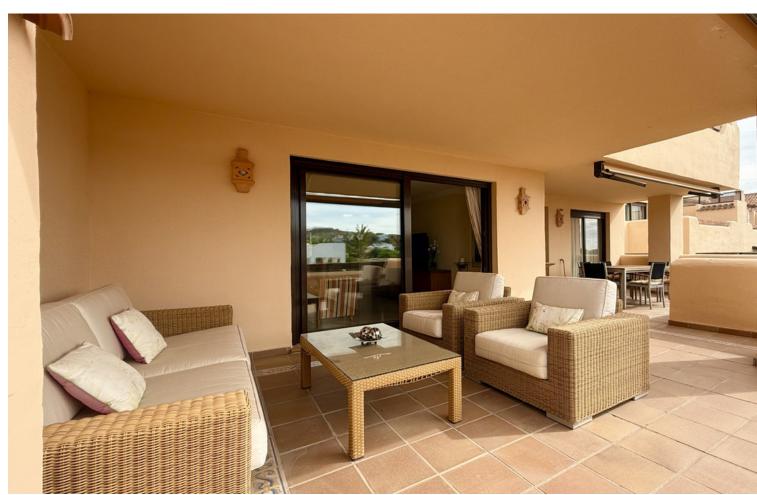

## Sales - Apartment - Benahavís 455.000€

Benahavís Apartment

Community: 3,900 EUR / year IBI: 414 EUR / year Rubbish: 18 EUR / year

2

2

138 m<sup>2</sup>

Magnificent apartment that consists from the entrance with a fully equipped kitchen and separate laundry room, following this are the two bedrooms and 2 full bathrooms, one of them being en suite, then there is the large open and bright living room with access to the terrace The apartment has 2 parking spaces and 1 storage room. The Lomas Del Conde Luque urbanization offers 24h security, well-maintained communal areas and gardens, facilities such as gym, sauna, Turkish bath, heated pool, living room with Wi-Fi zone. Well located as it is close to the Atalaya bilingual school and the Mercadona supermarket, a few minutes by car from the town of Benahavis