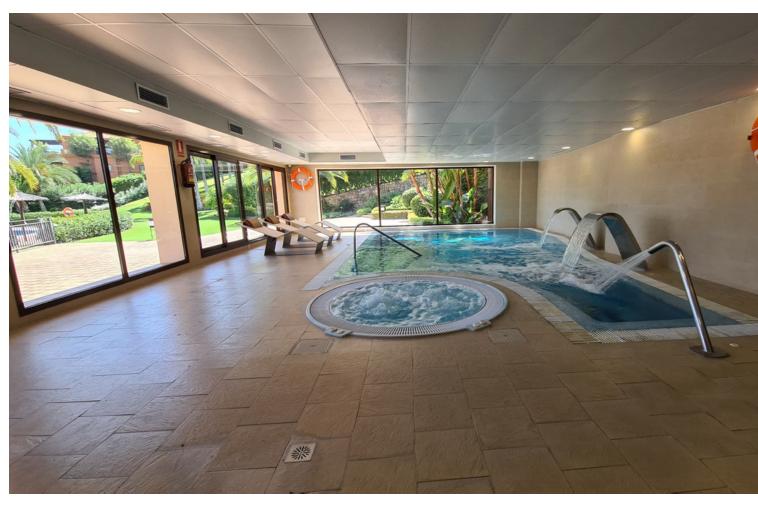

## Sales - Apartment - Benahavís 455.000€

Benahavís Apartment

Community: 3,900 EUR / year IBI: 414 EUR / year Rubbish: 18 EUR / year

2

2

138 m<sup>2</sup>

Magnificent apartment that consists from the entrance with a fully equipped kitchen and separate laundry room, following this are the two bedrooms and 2 full bathrooms, one of them being en suite, then there is the large open and bright living room with access to the terrace The apartment has 2 parking spaces and 1 storage room. The Lomas Del Conde Luque urbanization offers 24h security, well-maintained communal areas and gardens, facilities such as gym, sauna, Turkish bath, heated pool, living room with Wi-Fi zone. Well located as it is close to the Atalaya bilingual school and the Mercadona supermarket, a few minutes by car from the town of Benahavis