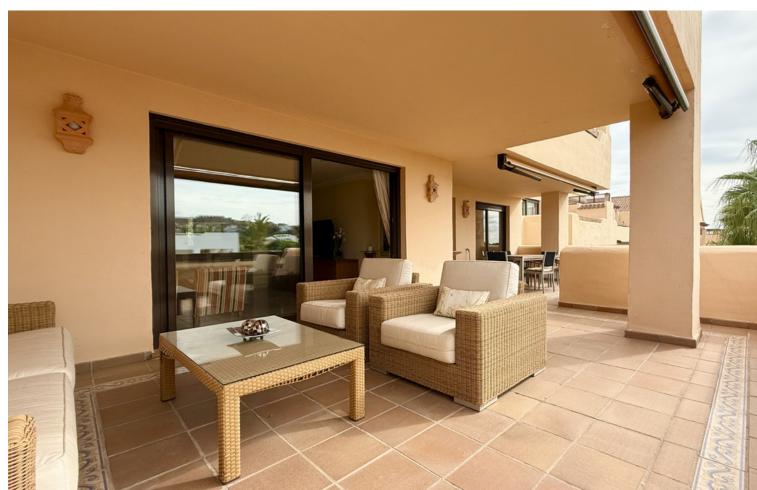

## Sales - Apartment - Benahavís 455.000€

Benahavís Apartment

Community: 3,900 EUR / year IBI: 414 EUR / year Rubbish: 18 EUR / year

2

2

138 m<sup>2</sup>

Magnificent apartment that consists from the entrance with a fully equipped kitchen and separate laundry room, following this are the two bedrooms and 2 full bathrooms, one of them being en suite, then there is the large open and bright living room with access to the terrace The apartment has 2 parking spaces and 1 storage room. The Lomas Del Conde Luque urbanization offers 24h security, well-maintained communal areas and gardens, facilities such as gym, sauna, Turkish bath, heated pool, living room with Wi-Fi zone. Well located as it is close to the Atalaya bilingual school and the Mercadona supermarket, a few minutes by car from the town of Benahavis