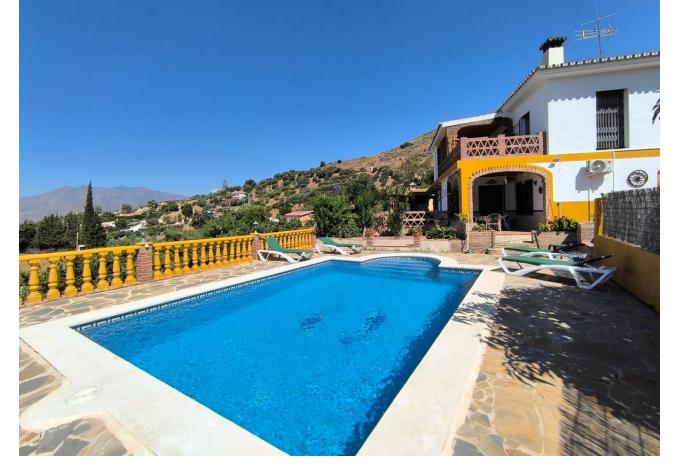

## Sales - House - Mijas 749.90€

Mijas House

5

4

410 m2

1300 m2

Discover your private oasis in Mijas! This stunning detached villa offers you everything you've ever dreamed of. Located just 5 minutes from the charming Pueblo Blanco of Mijas, this property boasts a 1,300 m² plot and spectacular views of the sea and the mountains. Enjoy total privacy in your own paradise, with a beautiful garden full of fruit trees and flowers, a lucky fountain and a large private pool. The villa is spread over two floors, with 2 bedrooms on the ground floor, a dressing room and 2 full bathrooms. The kitchen is ready to be customized to your liking, and there is space to add up to 3 more bedrooms on the upper floor. With 450 m² built and 410 m² usable, this house offers ample possibilities to adapt to your needs. In addition, it has a terrace and a balcony perfect for enjoying the Mediterranean climate, built-in wardrobes, storage room. The south, east and west orientation guarantees natural light throughout the day. Don't miss the opportunity to live in this exclusive villa with a barbecue area and an Argentine oven, ideal for family and friends gatherings. Come visit it and fall in love with your new home!