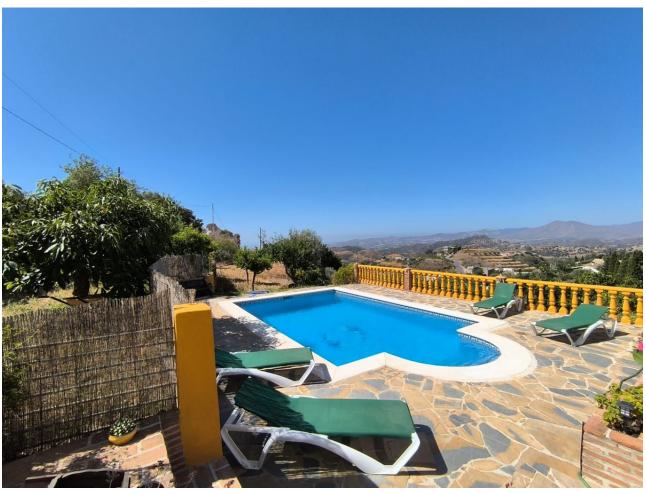

## Sales - House - Mijas 749.90€

Mijas House

5

4

410 m2

1300 m2

Discover your private oasis in Mijas! This stunning detached villa offers you everything you've ever dreamed of. Located just 5 minutes from the charming Pueblo Blanco of Mijas, this property boasts a 1,300 m² plot and spectacular views of the sea and the mountains. Enjoy total privacy in your own paradise, with a beautiful garden full of fruit trees and flowers, a lucky fountain and a large private pool. The villa is spread over two floors, with 2 bedrooms on the ground floor, a dressing room and 2 full bathrooms. The kitchen is ready to be customized to your liking, and there is space to add up to 3 more bedrooms on the upper floor. With 450 m² built and 410 m² usable, this house offers ample possibilities to adapt to your needs. In addition, it has a terrace and a balcony perfect for enjoying the Mediterranean climate, built-in wardrobes, storage room. The south, east and west orientation guarantees natural light throughout the day. Don't miss the opportunity to live in this exclusive villa with a barbecue area and an Argentine oven, ideal for family and friends gatherings. Come visit it and fall in love with your new home!