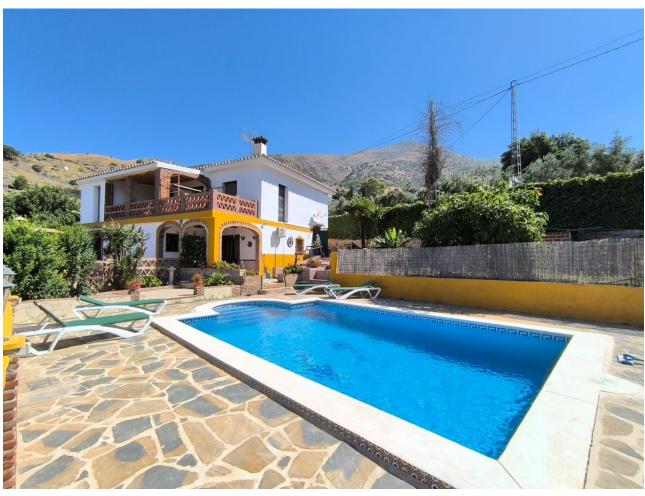

## Sales - House - Mijas 749.90€

Mijas House

5

4

410 m2

1300 m2

Discover your private oasis in Mijas! This stunning detached villa offers you everything you've ever dreamed of. Located just 5 minutes from the charming Pueblo Blanco of Mijas, this property boasts a 1,300 m² plot and spectacular views of the sea and the mountains. Enjoy total privacy in your own paradise, with a beautiful garden full of fruit trees and flowers, a lucky fountain and a large private pool. The villa is spread over two floors, with 2 bedrooms on the ground floor, a dressing room and 2 full bathrooms. The kitchen is ready to be customized to your liking, and there is space to add up to 3 more bedrooms on the upper floor. With 450 m² built and 410 m² usable, this house offers ample possibilities to adapt to your needs. In addition, it has a terrace and a balcony perfect for enjoying the Mediterranean climate, built-in wardrobes, storage room. The south, east and west orientation guarantees natural light throughout the day. Don't miss the opportunity to live in this exclusive villa with a barbecue area and an Argentine oven, ideal for family and friends gatherings. Come visit it and fall in love with your new home!