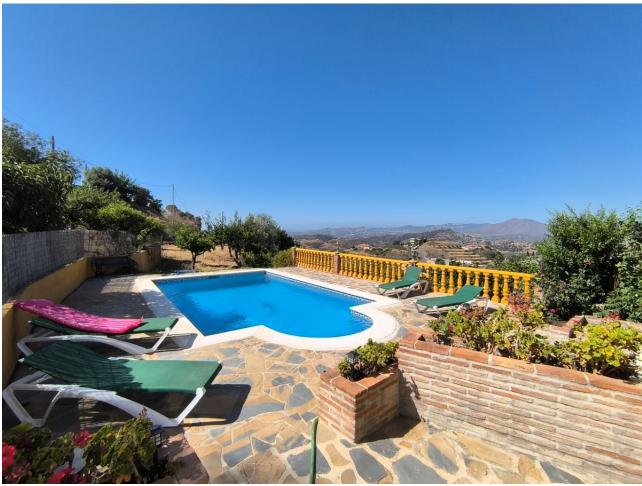

## Sales - House - Mijas 749.90€

Mijas House

5

4

410 m2

1300 m2

Discover your private oasis in Mijas! This stunning detached villa offers you everything you've ever dreamed of. Located just 5 minutes from the charming Pueblo Blanco of Mijas, this property boasts a 1,300 m² plot and spectacular views of the sea and the mountains. Enjoy total privacy in your own paradise, with a beautiful garden full of fruit trees and flowers, a lucky fountain and a large private pool. The villa is spread over two floors, with 2 bedrooms on the ground floor, a dressing room and 2 full bathrooms. The kitchen is ready to be customized to your liking, and there is space to add up to 3 more bedrooms on the upper floor. With 450 m² built and 410 m² usable, this house offers ample possibilities to adapt to your needs. In addition, it has a terrace and a balcony perfect for enjoying the Mediterranean climate, built-in wardrobes, storage room. The south, east and west orientation guarantees natural light throughout the day. Don't miss the opportunity to live in this exclusive villa with a barbecue area and an Argentine oven, ideal for family and friends gatherings. Come visit it and fall in love with your new home!