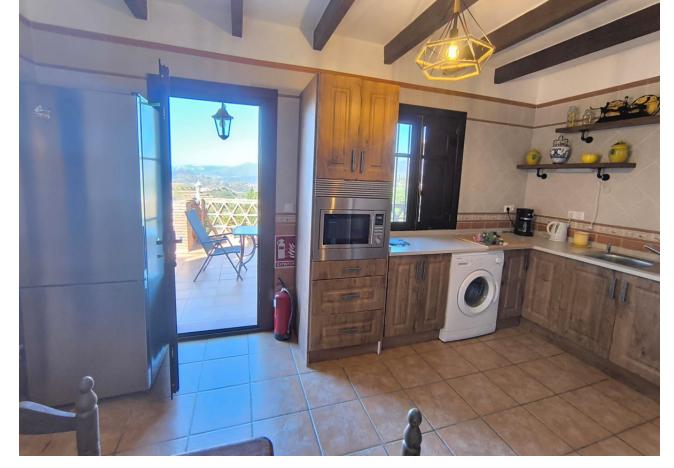

## Sales - House - Mijas 749.90€

Mijas House

5

4

410 m2

1300 m2

Discover your private oasis in Mijas! This stunning detached villa offers you everything you've ever dreamed of. Located just 5 minutes from the charming Pueblo Blanco of Mijas, this property boasts a 1,300 m² plot and spectacular views of the sea and the mountains. Enjoy total privacy in your own paradise, with a beautiful garden full of fruit trees and flowers, a lucky fountain and a large private pool. The villa is spread over two floors, with 2 bedrooms on the ground floor, a dressing room and 2 full bathrooms. The kitchen is ready to be customized to your liking, and there is space to add up to 3 more bedrooms on the upper floor. With 450 m² built and 410 m² usable, this house offers ample possibilities to adapt to your needs. In addition, it has a terrace and a balcony perfect for enjoying the Mediterranean climate, built-in wardrobes, storage room. The south, east and west orientation guarantees natural light throughout the day. Don't miss the opportunity to live in this exclusive villa with a barbecue area and an Argentine oven, ideal for family and friends gatherings. Come visit it and fall in love with your new home!