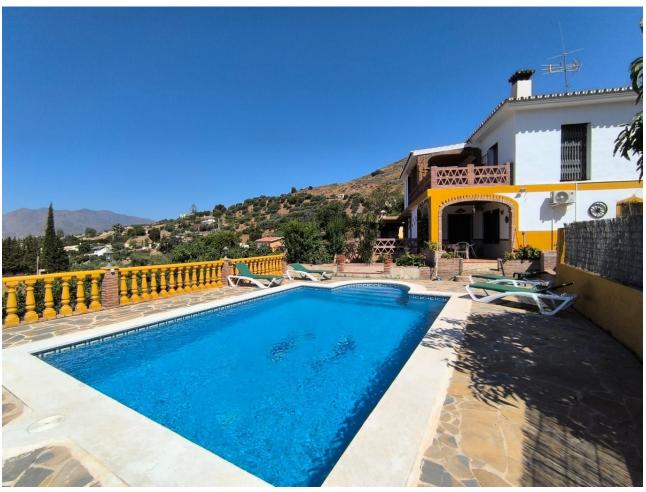

## Sales - House - Mijas 749.90€

Mijas House

5

4

410 m2

1300 m2

Discover your private oasis in Mijas! This stunning detached villa offers you everything you've ever dreamed of. Located just 5 minutes from the charming Pueblo Blanco of Mijas, this property boasts a 1,300 m² plot and spectacular views of the sea and the mountains. Enjoy total privacy in your own paradise, with a beautiful garden full of fruit trees and flowers, a lucky fountain and a large private pool. The villa is spread over two floors, with 2 bedrooms on the ground floor, a dressing room and 2 full bathrooms. The kitchen is ready to be customized to your liking, and there is space to add up to 3 more bedrooms on the upper floor. With 450 m² built and 410 m² usable, this house offers ample possibilities to adapt to your needs. In addition, it has a terrace and a balcony perfect for enjoying the Mediterranean climate, built-in wardrobes, storage room. The south, east and west orientation guarantees natural light throughout the day. Don't miss the opportunity to live in this exclusive villa with a barbecue area and an Argentine oven, ideal for family and friends gatherings. Come visit it and fall in love with your new home!