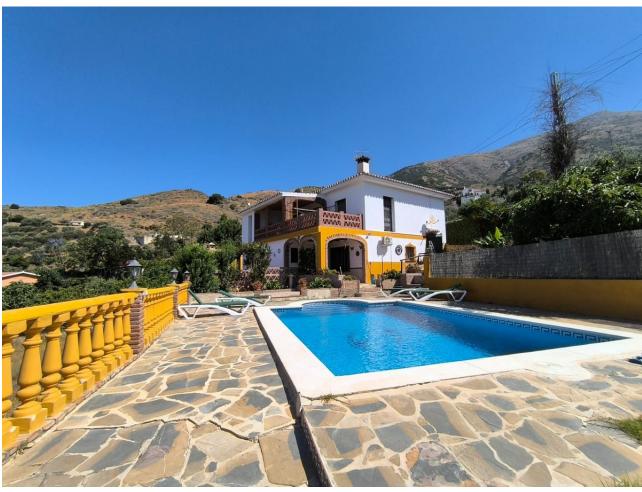

## Sales - House - Mijas 749.90€

Mijas House

5

4

410 m2

1300 m2

Discover your private oasis in Mijas! This stunning detached villa offers you everything you've ever dreamed of. Located just 5 minutes from the charming Pueblo Blanco of Mijas, this property boasts a 1,300 m² plot and spectacular views of the sea and the mountains. Enjoy total privacy in your own paradise, with a beautiful garden full of fruit trees and flowers, a lucky fountain and a large private pool. The villa is spread over two floors, with 2 bedrooms on the ground floor, a dressing room and 2 full bathrooms. The kitchen is ready to be customized to your liking, and there is space to add up to 3 more bedrooms on the upper floor. With 450 m² built and 410 m² usable, this house offers ample possibilities to adapt to your needs. In addition, it has a terrace and a balcony perfect for enjoying the Mediterranean climate, built-in wardrobes, storage room. The south, east and west orientation guarantees natural light throughout the day. Don't miss the opportunity to live in this exclusive villa with a barbecue area and an Argentine oven, ideal for family and friends gatherings. Come visit it and fall in love with your new home!