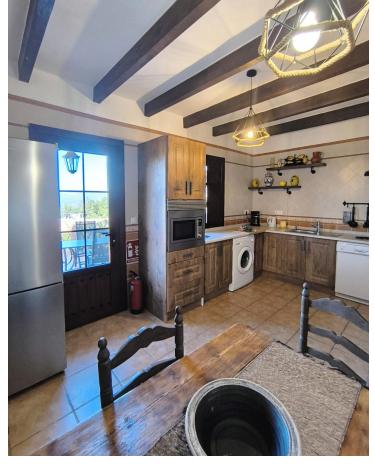

## Sales - House - Mijas 749.90€

Mijas House

5

4

410 m2

1300 m2

Discover your private oasis in Mijas! This stunning detached villa offers you everything you've ever dreamed of. Located just 5 minutes from the charming Pueblo Blanco of Mijas, this property boasts a 1,300 m² plot and spectacular views of the sea and the mountains. Enjoy total privacy in your own paradise, with a beautiful garden full of fruit trees and flowers, a lucky fountain and a large private pool. The villa is spread over two floors, with 2 bedrooms on the ground floor, a dressing room and 2 full bathrooms. The kitchen is ready to be customized to your liking, and there is space to add up to 3 more bedrooms on the upper floor. With 450 m² built and 410 m² usable, this house offers ample possibilities to adapt to your needs. In addition, it has a terrace and a balcony perfect for enjoying the Mediterranean climate, built-in wardrobes, storage room. The south, east and west orientation guarantees natural light throughout the day. Don't miss the opportunity to live in this exclusive villa with a barbecue area and an Argentine oven, ideal for family and friends gatherings. Come visit it and fall in love with your new home!