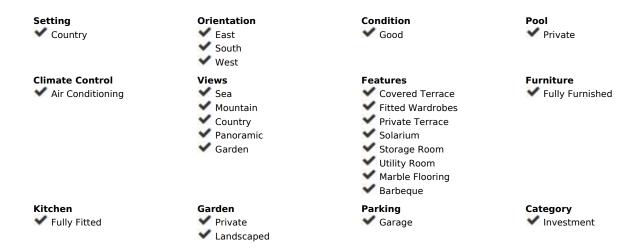

## Sales - House - Mijas 749.90€

Mijas House

5

4

410 m2

1300 m2

Discover your private oasis in Mijas! This stunning detached villa offers you everything you've ever dreamed of. Located just 5 minutes from the charming Pueblo Blanco of Mijas, this property boasts a 1,300 m² plot and spectacular views of the sea and the mountains. Enjoy total privacy in your own paradise, with a beautiful garden full of fruit trees and flowers, a lucky fountain and a large private pool. The villa is spread over two floors, with 2 bedrooms on the ground floor, a dressing room and 2 full bathrooms. The kitchen is ready to be customized to your liking, and there is space to add up to 3 more bedrooms on the upper floor. With 450 m² built and 410 m² usable, this house offers ample possibilities to adapt to your needs. In addition, it has a terrace and a balcony perfect for enjoying the Mediterranean climate, built-in wardrobes, storage room. The south, east and west orientation guarantees natural light throughout the day. Don't miss the opportunity to live in this exclusive villa with a barbecue area and an Argentine oven, ideal for family and friends gatherings. Come visit it and fall in love with your new home!