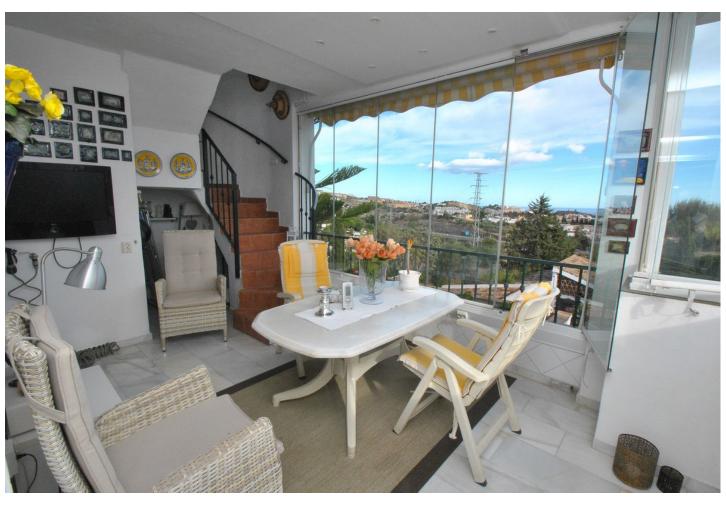

## Sales - Apartment - Mijas 370.00€

Mijas Apartment

Community: 1,500 EUR / year IBI: 617 EUR / year Rubbish: 78 EUR / year

3

2

147 m<sup>2</sup>

Spacious 3-Bedroom Penthouse with Solarium & Sea Views near Mijas Pueblo Nestled in the picturesque Puebla Tranquila complex near Mijas Pueblo, this bright and spacious three-bedroom penthouse offers stunning sea views in a traditional Andalusian environment, just a 10-minute drive from the beach. Inside, we have an open-plan living and dining area flowing into a fully fitted kitchen, three generously sized double bedrooms with ample storage, and two full bathrooms including a master suite with its own ensuite. The lounge opens onto a south facing terrace with retractable glass curtains which can be fully opened in the warmer months or closed to create an extra room during cooler seasons. One of the standout features is the expansive private solarium, offering a dining area with awnings for shade, a convenient outdoor kitchen, and abundant space for sunbathing. Additional amenities include a private garage, storage areas, and access to the communal pool within this peaceful Andalusian complex, making this penthouse a perfect combination of luxury and comfort. Summary: 3-bedroom, 2-bathroom penthouse in peaceful Puebla Tranquila complex South-facing terrace with sea views and retractable glass curtains Expansive private solarium with dining area, outdoor kitchen, and sunbathing space Open-plan lounge and fully fitted kitchen with modern appliances Master bedroom with ensuite and ample storage throughout Private garage and additional storage areas included in the price Andalusian-style complex with a communal pool Just a 10-minute drive to the beach and easy access to Mijas Pueblo