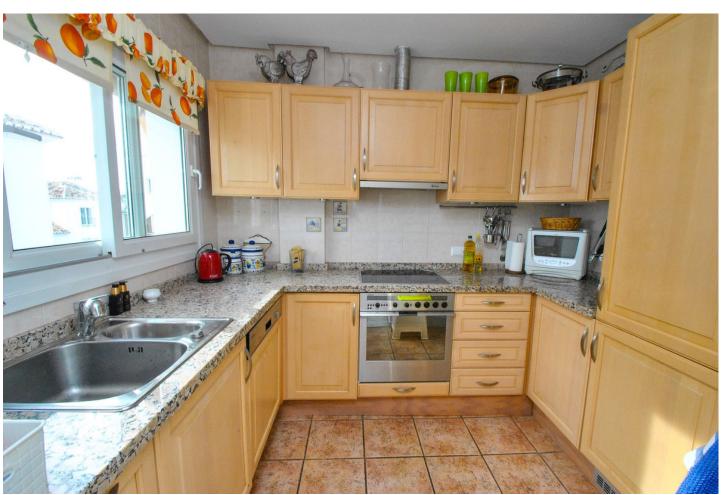

## Sales - Apartment - Mijas 370.00€

Mijas Apartment

Community: 1,500 EUR / year IBI: 617 EUR / year Rubbish: 78 EUR / year

3

2

147 m<sup>2</sup>

Spacious 3-Bedroom Penthouse with Solarium & Sea Views near Mijas Pueblo Nestled in the picturesque Puebla Tranquila complex near Mijas Pueblo, this bright and spacious three-bedroom penthouse offers stunning sea views in a traditional Andalusian environment, just a 10-minute drive from the beach. Inside, we have an open-plan living and dining area flowing into a fully fitted kitchen, three generously sized double bedrooms with ample storage, and two full bathrooms including a master suite with its own ensuite. The lounge opens onto a south facing terrace with retractable glass curtains which can be fully opened in the warmer months or closed to create an extra room during cooler seasons. One of the standout features is the expansive private solarium, offering a dining area with awnings for shade, a convenient outdoor kitchen, and abundant space for sunbathing. Additional amenities include a private garage, storage areas, and access to the communal pool within this peaceful Andalusian complex, making this penthouse a perfect combination of luxury and comfort. Summary: 3-bedroom, 2-bathroom penthouse in peaceful Puebla Tranquila complex South-facing terrace with sea views and retractable glass curtains Expansive private solarium with dining area, outdoor kitchen, and sunbathing space Open-plan lounge and fully fitted kitchen with modern appliances Master bedroom with ensuite and ample storage throughout Private garage and additional storage areas included in the price Andalusian-style complex with a communal pool Just a 10-minute drive to the beach and easy access to Mijas Pueblo