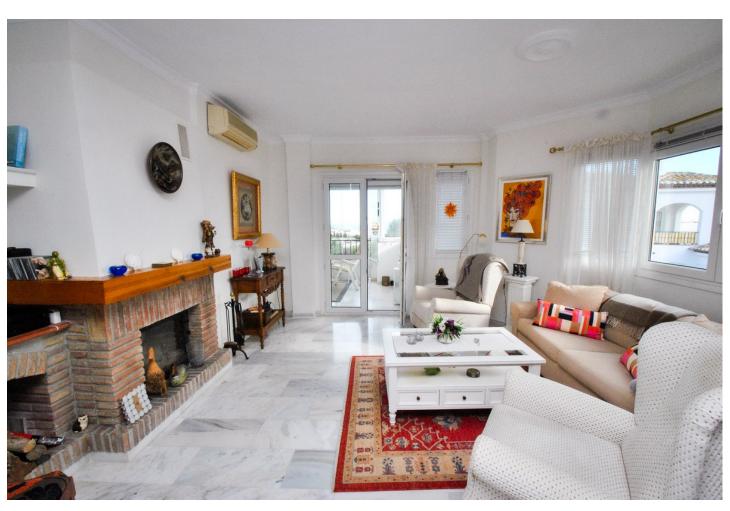

## Sales - Apartment - Mijas 370.00€

Mijas Apartment

Community: 1,500 EUR / year IBI: 617 EUR / year Rubbish: 78 EUR / year

3

2

147 m<sup>2</sup>

Spacious 3-Bedroom Penthouse with Solarium & Sea Views near Mijas Pueblo Nestled in the picturesque Puebla Tranquila complex near Mijas Pueblo, this bright and spacious three-bedroom penthouse offers stunning sea views in a traditional Andalusian environment, just a 10-minute drive from the beach. Inside, we have an open-plan living and dining area flowing into a fully fitted kitchen, three generously sized double bedrooms with ample storage, and two full bathrooms including a master suite with its own ensuite. The lounge opens onto a south facing terrace with retractable glass curtains which can be fully opened in the warmer months or closed to create an extra room during cooler seasons. One of the standout features is the expansive private solarium, offering a dining area with awnings for shade, a convenient outdoor kitchen, and abundant space for sunbathing. Additional amenities include a private garage, storage areas, and access to the communal pool within this peaceful Andalusian complex, making this penthouse a perfect combination of luxury and comfort. Summary: 3-bedroom, 2-bathroom penthouse in peaceful Puebla Tranquila complex South-facing terrace with sea views and retractable glass curtains Expansive private solarium with dining area, outdoor kitchen, and sunbathing space Open-plan lounge and fully fitted kitchen with modern appliances Master bedroom with ensuite and ample storage throughout Private garage and additional storage areas included in the price Andalusian-style complex with a communal pool Just a 10-minute drive to the beach and easy access to Mijas Pueblo