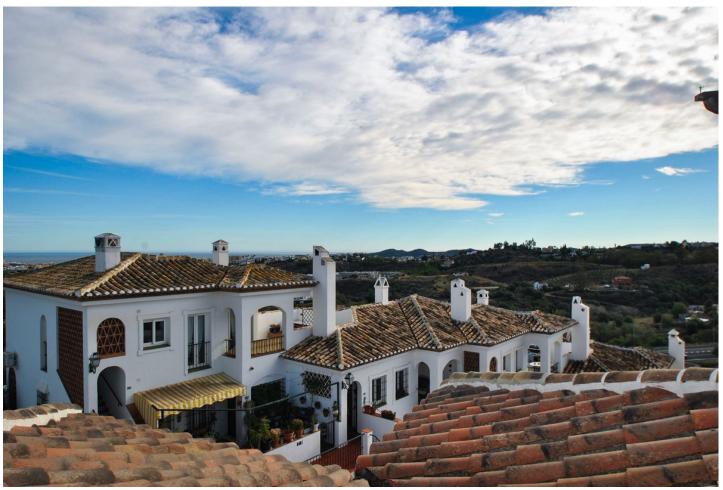

## Sales - Apartment - Mijas 370.00€

Mijas Apartment

Community: 1,500 EUR / year IBI: 617 EUR / year Rubbish: 78 EUR / year

3

2

147 m<sup>2</sup>

Spacious 3-Bedroom Penthouse with Solarium & Sea Views near Mijas Pueblo Nestled in the picturesque Puebla Tranquila complex near Mijas Pueblo, this bright and spacious three-bedroom penthouse offers stunning sea views in a traditional Andalusian environment, just a 10-minute drive from the beach. Inside, we have an open-plan living and dining area flowing into a fully fitted kitchen, three generously sized double bedrooms with ample storage, and two full bathrooms including a master suite with its own ensuite. The lounge opens onto a south facing terrace with retractable glass curtains which can be fully opened in the warmer months or closed to create an extra room during cooler seasons. One of the standout features is the expansive private solarium, offering a dining area with awnings for shade, a convenient outdoor kitchen, and abundant space for sunbathing. Additional amenities include a private garage, storage areas, and access to the communal pool within this peaceful Andalusian complex, making this penthouse a perfect combination of luxury and comfort. Summary: 3-bedroom, 2-bathroom penthouse in peaceful Puebla Tranquila complex South-facing terrace with sea views and retractable glass curtains Expansive private solarium with dining area, outdoor kitchen, and sunbathing space Open-plan lounge and fully fitted kitchen with modern appliances Master bedroom with ensuite and ample storage throughout Private garage and additional storage areas included in the price Andalusian-style complex with a communal pool Just a 10-minute drive to the beach and easy access to Mijas Pueblo