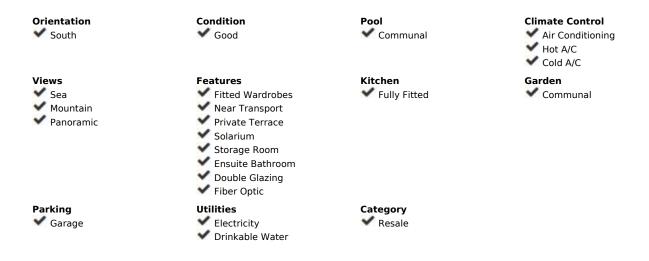

## Sales - Apartment - Mijas 370.00€

Mijas Apartment

Community: 1,500 EUR / year IBI: 617 EUR / year Rubbish: 78 EUR / year

3

2

147 m<sup>2</sup>

Spacious 3-Bedroom Penthouse with Solarium & Sea Views near Mijas Pueblo Nestled in the picturesque Puebla Tranquila complex near Mijas Pueblo, this bright and spacious three-bedroom penthouse offers stunning sea views in a traditional Andalusian environment, just a 10-minute drive from the beach. Inside, we have an open-plan living and dining area flowing into a fully fitted kitchen, three generously sized double bedrooms with ample storage, and two full bathrooms including a master suite with its own ensuite. The lounge opens onto a south facing terrace with retractable glass curtains which can be fully opened in the warmer months or closed to create an extra room during cooler seasons. One of the standout features is the expansive private solarium, offering a dining area with awnings for shade, a convenient outdoor kitchen, and abundant space for sunbathing. Additional amenities include a private garage, storage areas, and access to the communal pool within this peaceful Andalusian complex, making this penthouse a perfect combination of luxury and comfort. Summary: 3-bedroom, 2-bathroom penthouse in peaceful Puebla Tranquila complex South-facing terrace with sea views and retractable glass curtains Expansive private solarium with dining area, outdoor kitchen, and sunbathing space Open-plan lounge and fully fitted kitchen with modern appliances Master bedroom with ensuite and ample storage throughout Private garage and additional storage areas included in the price Andalusian-style complex with a communal pool Just a 10-minute drive to the beach and easy access to Mijas Pueblo