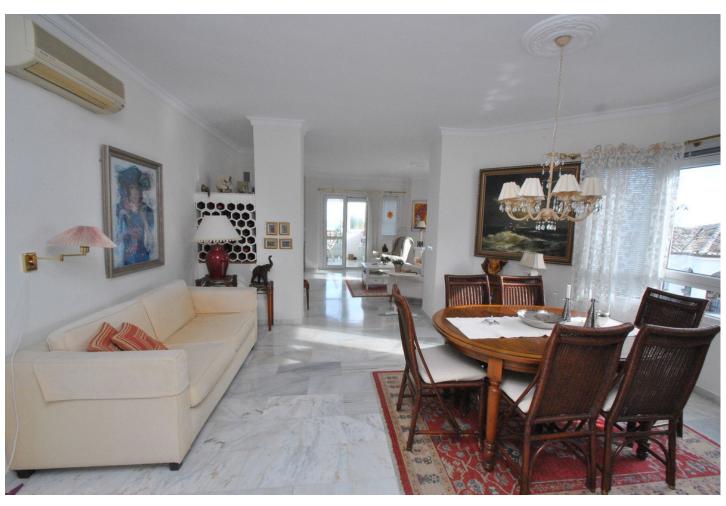

## Sales - Apartment - Mijas 370.00€

Mijas Apartment

Community: 1,500 EUR / year IBI: 617 EUR / year Rubbish: 78 EUR / year

3

2

147 m<sup>2</sup>

Spacious 3-Bedroom Penthouse with Solarium & Sea Views near Mijas Pueblo Nestled in the picturesque Puebla Tranquila complex near Mijas Pueblo, this bright and spacious three-bedroom penthouse offers stunning sea views in a traditional Andalusian environment, just a 10-minute drive from the beach. Inside, we have an open-plan living and dining area flowing into a fully fitted kitchen, three generously sized double bedrooms with ample storage, and two full bathrooms including a master suite with its own ensuite. The lounge opens onto a south facing terrace with retractable glass curtains which can be fully opened in the warmer months or closed to create an extra room during cooler seasons. One of the standout features is the expansive private solarium, offering a dining area with awnings for shade, a convenient outdoor kitchen, and abundant space for sunbathing. Additional amenities include a private garage, storage areas, and access to the communal pool within this peaceful Andalusian complex, making this penthouse a perfect combination of luxury and comfort. Summary: 3-bedroom, 2-bathroom penthouse in peaceful Puebla Tranquila complex South-facing terrace with sea views and retractable glass curtains Expansive private solarium with dining area, outdoor kitchen, and sunbathing space Open-plan lounge and fully fitted kitchen with modern appliances Master bedroom with ensuite and ample storage throughout Private garage and additional storage areas included in the price Andalusian-style complex with a communal pool Just a 10-minute drive to the beach and easy access to Mijas Pueblo