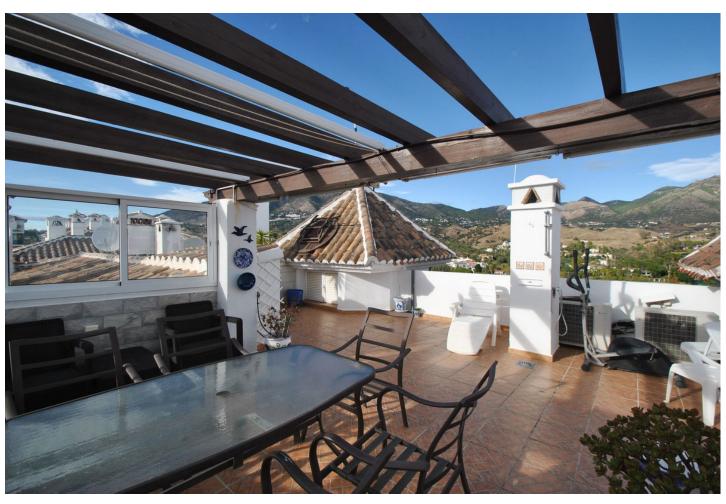

## Sales - Apartment - Mijas 370.00€

Mijas Apartment

Community: 1,500 EUR / year IBI: 617 EUR / year Rubbish: 78 EUR / year

3

2

147 m<sup>2</sup>

Spacious 3-Bedroom Penthouse with Solarium & Sea Views near Mijas Pueblo Nestled in the picturesque Puebla Tranquila complex near Mijas Pueblo, this bright and spacious three-bedroom penthouse offers stunning sea views in a traditional Andalusian environment, just a 10-minute drive from the beach. Inside, we have an open-plan living and dining area flowing into a fully fitted kitchen, three generously sized double bedrooms with ample storage, and two full bathrooms including a master suite with its own ensuite. The lounge opens onto a south facing terrace with retractable glass curtains which can be fully opened in the warmer months or closed to create an extra room during cooler seasons. One of the standout features is the expansive private solarium, offering a dining area with awnings for shade, a convenient outdoor kitchen, and abundant space for sunbathing. Additional amenities include a private garage, storage areas, and access to the communal pool within this peaceful Andalusian complex, making this penthouse a perfect combination of luxury and comfort. Summary: 3-bedroom, 2-bathroom penthouse in peaceful Puebla Tranquila complex South-facing terrace with sea views and retractable glass curtains Expansive private solarium with dining area, outdoor kitchen, and sunbathing space Open-plan lounge and fully fitted kitchen with modern appliances Master bedroom with ensuite and ample storage throughout Private garage and additional storage areas included in the price Andalusian-style complex with a communal pool Just a 10-minute drive to the beach and easy access to Mijas Pueblo