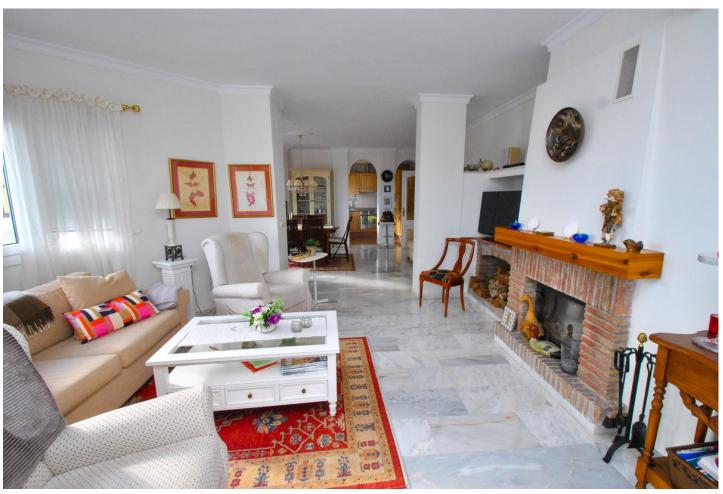

## Sales - Apartment - Mijas 370.00€

Mijas Apartment

Community: 1,500 EUR / year IBI: 617 EUR / year Rubbish: 78 EUR / year

3

2

147 m<sup>2</sup>

Spacious 3-Bedroom Penthouse with Solarium & Sea Views near Mijas Pueblo Nestled in the picturesque Puebla Tranquila complex near Mijas Pueblo, this bright and spacious three-bedroom penthouse offers stunning sea views in a traditional Andalusian environment, just a 10-minute drive from the beach. Inside, we have an open-plan living and dining area flowing into a fully fitted kitchen, three generously sized double bedrooms with ample storage, and two full bathrooms including a master suite with its own ensuite. The lounge opens onto a south facing terrace with retractable glass curtains which can be fully opened in the warmer months or closed to create an extra room during cooler seasons. One of the standout features is the expansive private solarium, offering a dining area with awnings for shade, a convenient outdoor kitchen, and abundant space for sunbathing. Additional amenities include a private garage, storage areas, and access to the communal pool within this peaceful Andalusian complex, making this penthouse a perfect combination of luxury and comfort. Summary: 3-bedroom, 2-bathroom penthouse in peaceful Puebla Tranquila complex South-facing terrace with sea views and retractable glass curtains Expansive private solarium with dining area, outdoor kitchen, and sunbathing space Open-plan lounge and fully fitted kitchen with modern appliances Master bedroom with ensuite and ample storage throughout Private garage and additional storage areas included in the price Andalusian-style complex with a communal pool Just a 10-minute drive to the beach and easy access to Mijas Pueblo