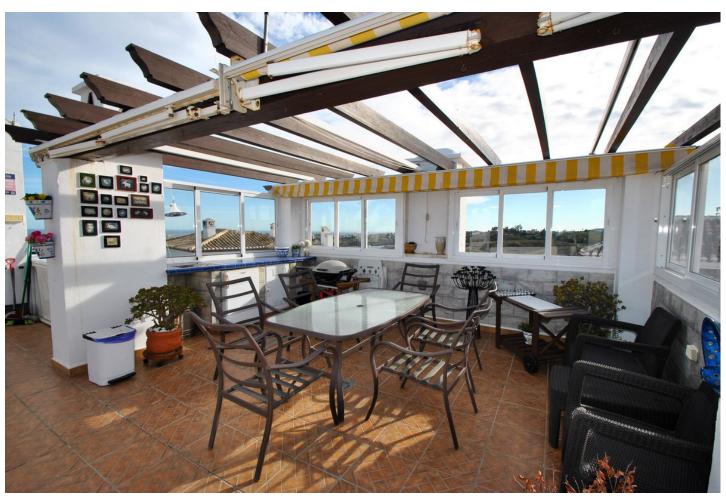

## Sales - Apartment - Mijas 370.00€

Mijas Apartment

Community: 1,500 EUR / year IBI: 617 EUR / year Rubbish: 78 EUR / year

3

2

147 m<sup>2</sup>

Spacious 3-Bedroom Penthouse with Solarium & Sea Views near Mijas Pueblo Nestled in the picturesque Puebla Tranquila complex near Mijas Pueblo, this bright and spacious three-bedroom penthouse offers stunning sea views in a traditional Andalusian environment, just a 10-minute drive from the beach. Inside, we have an open-plan living and dining area flowing into a fully fitted kitchen, three generously sized double bedrooms with ample storage, and two full bathrooms including a master suite with its own ensuite. The lounge opens onto a south facing terrace with retractable glass curtains which can be fully opened in the warmer months or closed to create an extra room during cooler seasons. One of the standout features is the expansive private solarium, offering a dining area with awnings for shade, a convenient outdoor kitchen, and abundant space for sunbathing. Additional amenities include a private garage, storage areas, and access to the communal pool within this peaceful Andalusian complex, making this penthouse a perfect combination of luxury and comfort. Summary: 3-bedroom, 2-bathroom penthouse in peaceful Puebla Tranquila complex South-facing terrace with sea views and retractable glass curtains Expansive private solarium with dining area, outdoor kitchen, and sunbathing space Open-plan lounge and fully fitted kitchen with modern appliances Master bedroom with ensuite and ample storage throughout Private garage and additional storage areas included in the price Andalusian-style complex with a communal pool Just a 10-minute drive to the beach and easy access to Mijas Pueblo