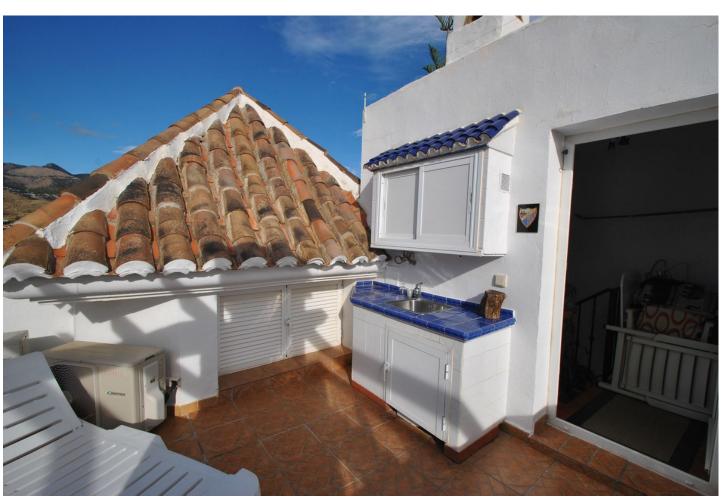

## Sales - Apartment - Mijas 370.00€

Mijas Apartment

Community: 1,500 EUR / year IBI: 617 EUR / year Rubbish: 78 EUR / year

3

2

147 m<sup>2</sup>

Spacious 3-Bedroom Penthouse with Solarium & Sea Views near Mijas Pueblo Nestled in the picturesque Puebla Tranquila complex near Mijas Pueblo, this bright and spacious three-bedroom penthouse offers stunning sea views in a traditional Andalusian environment, just a 10-minute drive from the beach. Inside, we have an open-plan living and dining area flowing into a fully fitted kitchen, three generously sized double bedrooms with ample storage, and two full bathrooms including a master suite with its own ensuite. The lounge opens onto a south facing terrace with retractable glass curtains which can be fully opened in the warmer months or closed to create an extra room during cooler seasons. One of the standout features is the expansive private solarium, offering a dining area with awnings for shade, a convenient outdoor kitchen, and abundant space for sunbathing. Additional amenities include a private garage, storage areas, and access to the communal pool within this peaceful Andalusian complex, making this penthouse a perfect combination of luxury and comfort. Summary: 3-bedroom, 2-bathroom penthouse in peaceful Puebla Tranquila complex South-facing terrace with sea views and retractable glass curtains Expansive private solarium with dining area, outdoor kitchen, and sunbathing space Open-plan lounge and fully fitted kitchen with modern appliances Master bedroom with ensuite and ample storage throughout Private garage and additional storage areas included in the price Andalusian-style complex with a communal pool Just a 10-minute drive to the beach and easy access to Mijas Pueblo