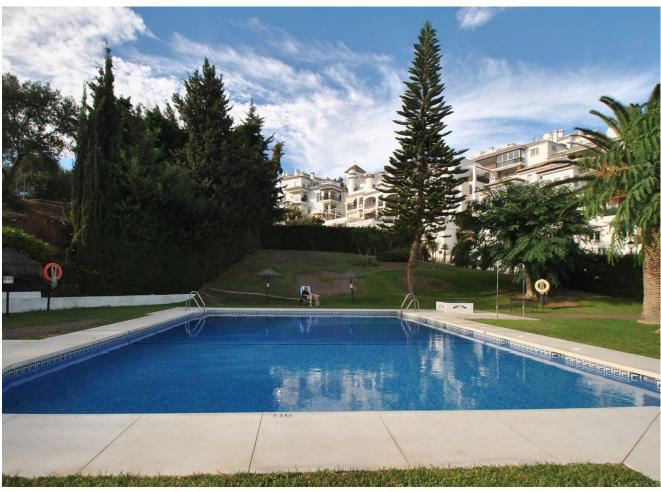

## Sales - Apartment - Mijas 370.00€

Mijas Apartment

Community: 1,500 EUR / year IBI: 617 EUR / year Rubbish: 78 EUR / year

3

2

147 m<sup>2</sup>

Spacious 3-Bedroom Penthouse with Solarium & Sea Views near Mijas Pueblo Nestled in the picturesque Puebla Tranquila complex near Mijas Pueblo, this bright and spacious three-bedroom penthouse offers stunning sea views in a traditional Andalusian environment, just a 10-minute drive from the beach. Inside, we have an open-plan living and dining area flowing into a fully fitted kitchen, three generously sized double bedrooms with ample storage, and two full bathrooms including a master suite with its own ensuite. The lounge opens onto a south facing terrace with retractable glass curtains which can be fully opened in the warmer months or closed to create an extra room during cooler seasons. One of the standout features is the expansive private solarium, offering a dining area with awnings for shade, a convenient outdoor kitchen, and abundant space for sunbathing. Additional amenities include a private garage, storage areas, and access to the communal pool within this peaceful Andalusian complex, making this penthouse a perfect combination of luxury and comfort. Summary: 3-bedroom, 2-bathroom penthouse in peaceful Puebla Tranquila complex South-facing terrace with sea views and retractable glass curtains Expansive private solarium with dining area, outdoor kitchen, and sunbathing space Open-plan lounge and fully fitted kitchen with modern appliances Master bedroom with ensuite and ample storage throughout Private garage and additional storage areas included in the price Andalusian-style complex with a communal pool Just a 10-minute drive to the beach and easy access to Mijas Pueblo