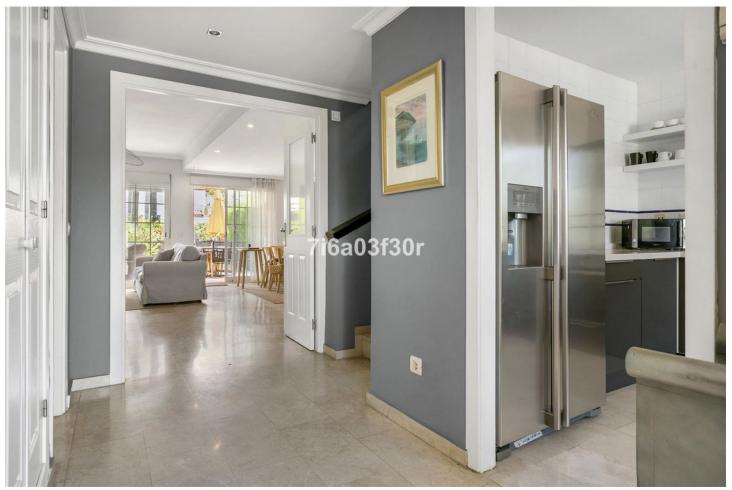

## Sales - House - Puerto Banús 795.000€

Puerto Banús House

Community: 2,160 EUR / year IBI: 1,700 EUR / year

3

3

176 m2

17 m2

A lovely 3 bedroom townhouse between famouse Puerto Banus and cosy San Pedro in Marbella This nice townhouse is spacy with 176 built m2 with terraces of around 35 m2 and garden of around 17 m2. In the grounddfloor you find a very nice and modern kitchen, a fully bathroom, a storage room and the huge livingroom with access to the tarrace and garden. From the garden you have direct access to the community garden with the pool and chirldren pool. In the first floor you find 2 bedrooms which share on bathroom. You also find the master bedroom with master bathroom ensuite with underfloor heating. The master bedroom has a private terrace to the east overlooking the garden and the pool area. One of the other bedrooms has a private terrace to the west. With the townhouse it follows also a private parking space underground in the community. The townhouse is located in a very family friendly community with the pool and children pool is located in the center of the community and make it a very cozy place to enjoy relaxing time. From the community you have short walk and easy walk to the beach and famouse beachclubs. Also it is waklking distance (around 1,5 km) to he famouse Puerto Banus with all its restaurants, bars, shops etc. From the townhouse it is also some shops, supermarket and restaurants just around 100 meter. To the San Pedro promenade and the center it is also just around 1,5 km easy walk. Summary: Townhouse, Puerto Banús, Costa del Sol. 3 Bedrooms, 3 Bathrooms, Built 176 m², Terrace 25 m², Garden/Plot 17 m<sup>2</sup>. Setting: Beachside, Close To Shops, Close To Sea, Close To Town, Close To Schools, Close To Marina, Urbanisation, Orientation: East, Condition: Excellent, Good, Pool: Communal, Children's Pool, Climate Control: Air Conditioning, Hot A/C, Cold A/C, U/F/H Bathrooms. Views: Garden, Pool. Features: Covered Terrace, Fitted Wardrobes, Near Transport, Private Terrace, Satellite TV, WiFi, Storage Room, Utility Room, Ensuite Bathroom, Marble Flooring, Double Glazing, Fiber Optic. Furniture: Fully Furnished, Optional. Kitchen: Fully Fitted. Garden: Communal, Private, Easy Maintenance. Security: Gated Complex, Entry Phone. Parking: Underground. Utilities: Electricity, Drinkable Water. Category: Golf, Holiday Homes, Resale.