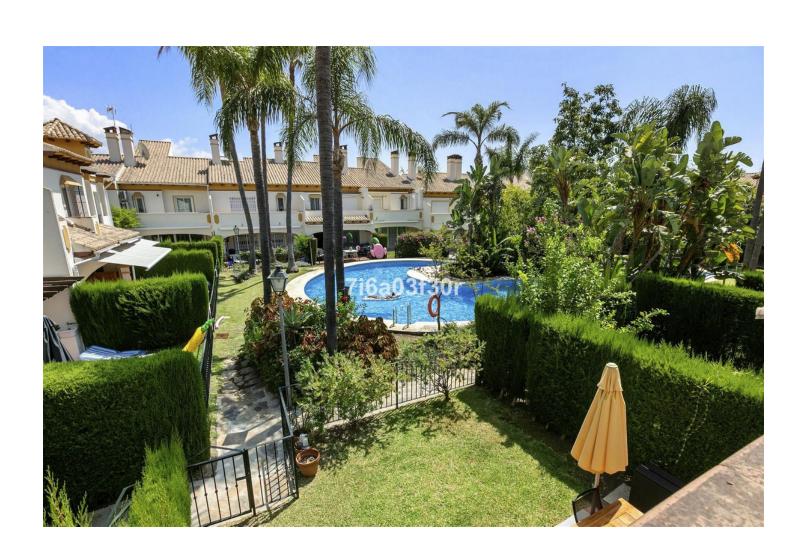

## Sales - House - Puerto Banús 795.000€

Puerto Banús House

Community: 2,160 EUR / year IBI: 1,700 EUR / year

3

3

176 m2

17 m2

A lovely 3 bedroom townhouse between famouse Puerto Banus and cosy San Pedro in Marbella This nice townhouse is spacy with 176 built m2 with terraces of around 35 m2 and garden of around 17 m2. In the grounddfloor you find a very nice and modern kitchen, a fully bathroom, a storage room and the huge livingroom with access to the tarrace and garden. From the garden you have direct access to the community garden with the pool and chirldren pool. In the first floor you find 2 bedrooms which share on bathroom. You also find the master bedroom with master bathroom ensuite with underfloor heating. The master bedroom has a private terrace to the east overlooking the garden and the pool area. One of the other bedrooms has a private terrace to the west. With the townhouse it follows also a private parking space underground in the community. The townhouse is located in a very family friendly community with the pool and children pool is located in the center of the community and make it a very cozy place to enjoy relaxing time. From the community you have short walk and easy walk to the beach and famouse beachclubs. Also it is waklking distance (around 1,5 km) to he famouse Puerto Banus with all its restaurants, bars, shops etc. From the townhouse it is also some shops, supermarket and restaurants just around 100 meter. To the San Pedro promenade and the center it is also just around 1,5 km easy walk. Summary: Townhouse, Puerto Banús, Costa del Sol. 3 Bedrooms, 3 Bathrooms, Built 176 m², Terrace 25 m², Garden/Plot 17 m<sup>2</sup>. Setting: Beachside, Close To Shops, Close To Sea, Close To Town, Close To Schools, Close To Marina, Urbanisation, Orientation: East, Condition: Excellent, Good, Pool: Communal, Children's Pool, Climate Control: Air Conditioning, Hot A/C, Cold A/C, U/F/H Bathrooms. Views: Garden, Pool. Features: Covered Terrace, Fitted Wardrobes, Near Transport, Private Terrace, Satellite TV, WiFi, Storage Room, Utility Room, Ensuite Bathroom, Marble Flooring, Double Glazing, Fiber Optic. Furniture: Fully Furnished, Optional. Kitchen: Fully Fitted. Garden: Communal, Private, Easy Maintenance. Security: Gated Complex, Entry Phone. Parking: Underground. Utilities: Electricity, Drinkable Water. Category: Golf, Holiday Homes, Resale.