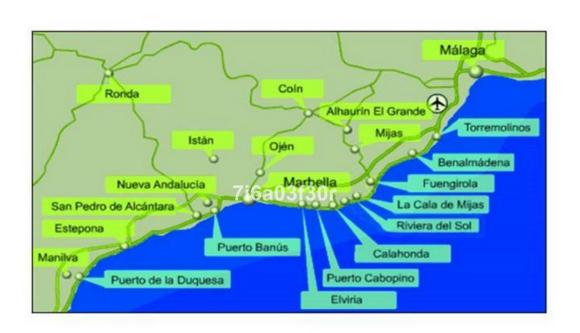

## Sales - House - Puerto Banús 795.000€

Puerto Banús House

Community: 2,160 EUR / year IBI: 1,700 EUR / year

3

3

176 m2

17 m2

A lovely 3 bedroom townhouse between famouse Puerto Banus and cosy San Pedro in Marbella This nice townhouse is spacy with 176 built m2 with terraces of around 35 m2 and garden of around 17 m2. In the grounddfloor you find a very nice and modern kitchen, a fully bathroom, a storage room and the huge livingroom with access to the tarrace and garden. From the garden you have direct access to the community garden with the pool and chirldren pool. In the first floor you find 2 bedrooms which share on bathroom. You also find the master bedroom with master bathroom ensuite with underfloor heating. The master bedroom has a private terrace to the east overlooking the garden and the pool area. One of the other bedrooms has a private terrace to the west. With the townhouse it follows also a private parking space underground in the community. The townhouse is located in a very family friendly community with the pool and children pool is located in the center of the community and make it a very cozy place to enjoy relaxing time. From the community you have short walk and easy walk to the beach and famouse beachclubs. Also it is waklking distance (around 1,5 km) to he famouse Puerto Banus with all its restaurants, bars, shops etc. From the townhouse it is also some shops, supermarket and restaurants just around 100 meter. To the San Pedro promenade and the center it is also just around 1,5 km easy walk. Summary: Townhouse, Puerto Banús, Costa del Sol. 3 Bedrooms, 3 Bathrooms, Built 176 m², Terrace 25 m², Garden/Plot 17 m<sup>2</sup>. Setting: Beachside, Close To Shops, Close To Sea, Close To Town, Close To Schools, Close To Marina, Urbanisation, Orientation: East, Condition: Excellent, Good, Pool: Communal, Children's Pool, Climate Control: Air Conditioning, Hot A/C, Cold A/C, U/F/H Bathrooms. Views: Garden, Pool. Features: Covered Terrace, Fitted Wardrobes, Near Transport, Private Terrace, Satellite TV, WiFi, Storage Room, Utility Room, Ensuite Bathroom, Marble Flooring, Double Glazing, Fiber Optic. Furniture: Fully Furnished, Optional. Kitchen: Fully Fitted. Garden: Communal, Private, Easy Maintenance. Security: Gated Complex, Entry Phone. Parking: Underground. Utilities: Electricity, Drinkable Water. Category: Golf, Holiday Homes, Resale.