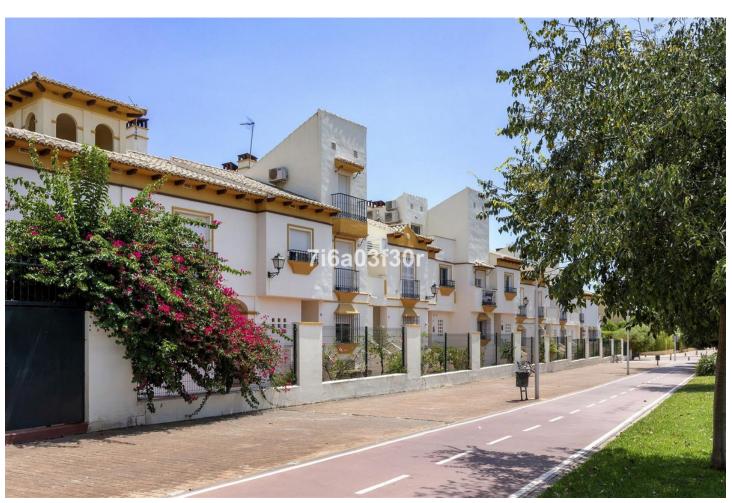

## Sales - House - Puerto Banús 795.000€

Puerto Banús House

Community: 2,160 EUR / year IBI: 1,700 EUR / year

3

3

176 m2

17 m2

A lovely 3 bedroom townhouse between famouse Puerto Banus and cosy San Pedro in Marbella This nice townhouse is spacy with 176 built m2 with terraces of around 35 m2 and garden of around 17 m2. In the grounddfloor you find a very nice and modern kitchen, a fully bathroom, a storage room and the huge livingroom with access to the tarrace and garden. From the garden you have direct access to the community garden with the pool and chirldren pool. In the first floor you find 2 bedrooms which share on bathroom. You also find the master bedroom with master bathroom ensuite with underfloor heating. The master bedroom has a private terrace to the east overlooking the garden and the pool area. One of the other bedrooms has a private terrace to the west. With the townhouse it follows also a private parking space underground in the community. The townhouse is located in a very family friendly community with the pool and children pool is located in the center of the community and make it a very cozy place to enjoy relaxing time. From the community you have short walk and easy walk to the beach and famouse beachclubs. Also it is waklking distance (around 1,5 km) to he famouse Puerto Banus with all its restaurants, bars, shops etc. From the townhouse it is also some shops, supermarket and restaurants just around 100 meter. To the San Pedro promenade and the center it is also just around 1,5 km easy walk. Summary: Townhouse, Puerto Banús, Costa del Sol. 3 Bedrooms, 3 Bathrooms, Built 176 m², Terrace 25 m², Garden/Plot 17 m<sup>2</sup>. Setting: Beachside, Close To Shops, Close To Sea, Close To Town, Close To Schools, Close To Marina, Urbanisation, Orientation: East, Condition: Excellent, Good, Pool: Communal, Children's Pool, Climate Control: Air Conditioning, Hot A/C, Cold A/C, U/F/H Bathrooms. Views: Garden, Pool. Features: Covered Terrace, Fitted Wardrobes, Near Transport, Private Terrace, Satellite TV, WiFi, Storage Room, Utility Room, Ensuite Bathroom, Marble Flooring, Double Glazing, Fiber Optic. Furniture: Fully Furnished, Optional. Kitchen: Fully Fitted. Garden: Communal, Private, Easy Maintenance. Security: Gated Complex, Entry Phone. Parking: Underground. Utilities: Electricity, Drinkable Water. Category: Golf, Holiday Homes, Resale.