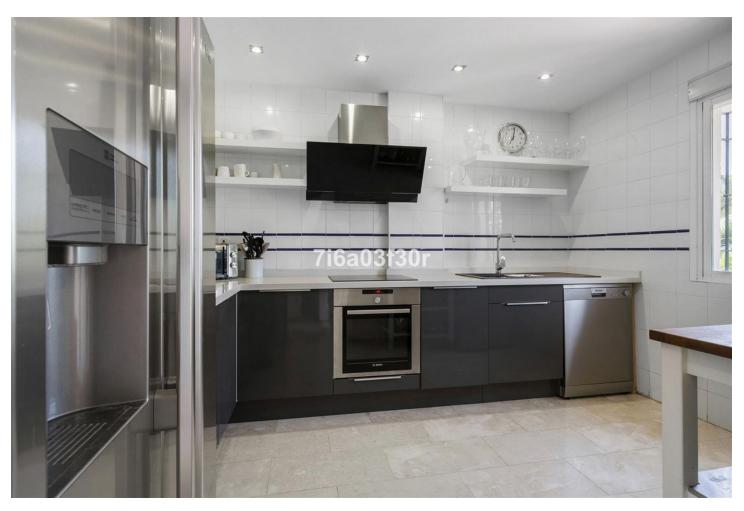

## Sales - House - Puerto Banús 795.000€

Puerto Banús House

Community: 2,160 EUR / year IBI: 1,700 EUR / year

3

3

176 m2

17 m2

A lovely 3 bedroom townhouse between famouse Puerto Banus and cosy San Pedro in Marbella This nice townhouse is spacy with 176 built m2 with terraces of around 35 m2 and garden of around 17 m2. In the grounddfloor you find a very nice and modern kitchen, a fully bathroom, a storage room and the huge livingroom with access to the tarrace and garden. From the garden you have direct access to the community garden with the pool and chirldren pool. In the first floor you find 2 bedrooms which share on bathroom. You also find the master bedroom with master bathroom ensuite with underfloor heating. The master bedroom has a private terrace to the east overlooking the garden and the pool area. One of the other bedrooms has a private terrace to the west. With the townhouse it follows also a private parking space underground in the community. The townhouse is located in a very family friendly community with the pool and children pool is located in the center of the community and make it a very cozy place to enjoy relaxing time. From the community you have short walk and easy walk to the beach and famouse beachclubs. Also it is waklking distance (around 1,5 km) to he famouse Puerto Banus with all its restaurants, bars, shops etc. From the townhouse it is also some shops, supermarket and restaurants just around 100 meter. To the San Pedro promenade and the center it is also just around 1,5 km easy walk. Summary: Townhouse, Puerto Banús, Costa del Sol. 3 Bedrooms, 3 Bathrooms, Built 176 m², Terrace 25 m², Garden/Plot 17 m<sup>2</sup>. Setting: Beachside, Close To Shops, Close To Sea, Close To Town, Close To Schools, Close To Marina, Urbanisation, Orientation: East, Condition: Excellent, Good, Pool: Communal, Children's Pool, Climate Control: Air Conditioning, Hot A/C, Cold A/C, U/F/H Bathrooms. Views: Garden, Pool. Features: Covered Terrace, Fitted Wardrobes, Near Transport, Private Terrace, Satellite TV, WiFi, Storage Room, Utility Room, Ensuite Bathroom, Marble Flooring, Double Glazing, Fiber Optic. Furniture: Fully Furnished, Optional. Kitchen: Fully Fitted. Garden: Communal, Private, Easy Maintenance. Security: Gated Complex, Entry Phone. Parking: Underground. Utilities: Electricity, Drinkable Water. Category: Golf, Holiday Homes, Resale.