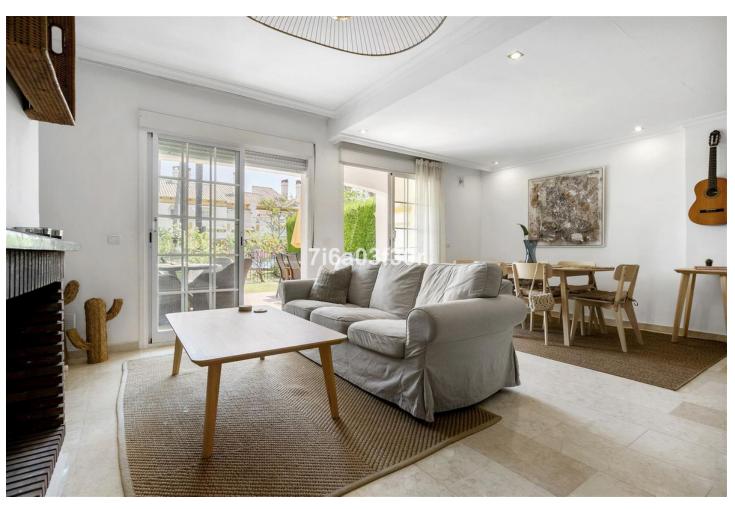

## Sales - House - Puerto Banús 795.000€

Puerto Banús House

Community: 2,160 EUR / year IBI: 1,700 EUR / year

3

3

176 m2

17 m2

A lovely 3 bedroom townhouse between famouse Puerto Banus and cosy San Pedro in Marbella This nice townhouse is spacy with 176 built m2 with terraces of around 35 m2 and garden of around 17 m2. In the grounddfloor you find a very nice and modern kitchen, a fully bathroom, a storage room and the huge livingroom with access to the tarrace and garden. From the garden you have direct access to the community garden with the pool and chirldren pool. In the first floor you find 2 bedrooms which share on bathroom. You also find the master bedroom with master bathroom ensuite with underfloor heating. The master bedroom has a private terrace to the east overlooking the garden and the pool area. One of the other bedrooms has a private terrace to the west. With the townhouse it follows also a private parking space underground in the community. The townhouse is located in a very family friendly community with the pool and children pool is located in the center of the community and make it a very cozy place to enjoy relaxing time. From the community you have short walk and easy walk to the beach and famouse beachclubs. Also it is waklking distance (around 1,5 km) to he famouse Puerto Banus with all its restaurants, bars, shops etc. From the townhouse it is also some shops, supermarket and restaurants just around 100 meter. To the San Pedro promenade and the center it is also just around 1,5 km easy walk. Summary: Townhouse, Puerto Banús, Costa del Sol. 3 Bedrooms, 3 Bathrooms, Built 176 m², Terrace 25 m², Garden/Plot 17 m<sup>2</sup>. Setting: Beachside, Close To Shops, Close To Sea, Close To Town, Close To Schools, Close To Marina, Urbanisation, Orientation: East, Condition: Excellent, Good, Pool: Communal, Children's Pool, Climate Control: Air Conditioning, Hot A/C, Cold A/C, U/F/H Bathrooms. Views: Garden, Pool. Features: Covered Terrace, Fitted Wardrobes, Near Transport, Private Terrace, Satellite TV, WiFi, Storage Room, Utility Room, Ensuite Bathroom, Marble Flooring, Double Glazing, Fiber Optic. Furniture: Fully Furnished, Optional. Kitchen: Fully Fitted. Garden: Communal, Private, Easy Maintenance. Security: Gated Complex, Entry Phone. Parking: Underground. Utilities: Electricity, Drinkable Water. Category: Golf, Holiday Homes, Resale.