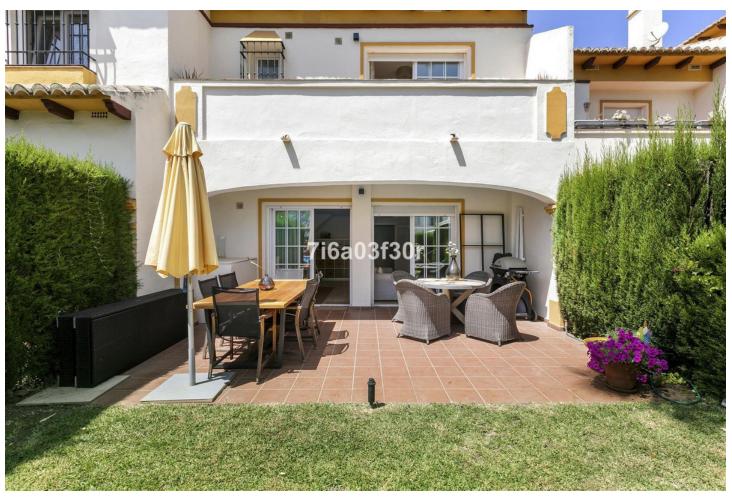

## Sales - House - Puerto Banús 795.000€

Puerto Banús House

Community: 2,160 EUR / year IBI: 1,700 EUR / year

3

3

176 m2

17 m2

A lovely 3 bedroom townhouse between famouse Puerto Banus and cosy San Pedro in Marbella This nice townhouse is spacy with 176 built m2 with terraces of around 35 m2 and garden of around 17 m2. In the grounddfloor you find a very nice and modern kitchen, a fully bathroom, a storage room and the huge livingroom with access to the tarrace and garden. From the garden you have direct access to the community garden with the pool and chirldren pool. In the first floor you find 2 bedrooms which share on bathroom. You also find the master bedroom with master bathroom ensuite with underfloor heating. The master bedroom has a private terrace to the east overlooking the garden and the pool area. One of the other bedrooms has a private terrace to the west. With the townhouse it follows also a private parking space underground in the community. The townhouse is located in a very family friendly community with the pool and children pool is located in the center of the community and make it a very cozy place to enjoy relaxing time. From the community you have short walk and easy walk to the beach and famouse beachclubs. Also it is waklking distance (around 1,5 km) to he famouse Puerto Banus with all its restaurants, bars, shops etc. From the townhouse it is also some shops, supermarket and restaurants just around 100 meter. To the San Pedro promenade and the center it is also just around 1,5 km easy walk. Summary: Townhouse, Puerto Banús, Costa del Sol. 3 Bedrooms, 3 Bathrooms, Built 176 m², Terrace 25 m², Garden/Plot 17 m<sup>2</sup>. Setting: Beachside, Close To Shops, Close To Sea, Close To Town, Close To Schools, Close To Marina, Urbanisation, Orientation: East, Condition: Excellent, Good, Pool: Communal, Children's Pool, Climate Control: Air Conditioning, Hot A/C, Cold A/C, U/F/H Bathrooms. Views: Garden, Pool. Features: Covered Terrace, Fitted Wardrobes, Near Transport, Private Terrace, Satellite TV, WiFi, Storage Room, Utility Room, Ensuite Bathroom, Marble Flooring, Double Glazing, Fiber Optic. Furniture: Fully Furnished, Optional. Kitchen: Fully Fitted. Garden: Communal, Private, Easy Maintenance. Security: Gated Complex, Entry Phone. Parking: Underground. Utilities: Electricity, Drinkable Water. Category: Golf, Holiday Homes, Resale.