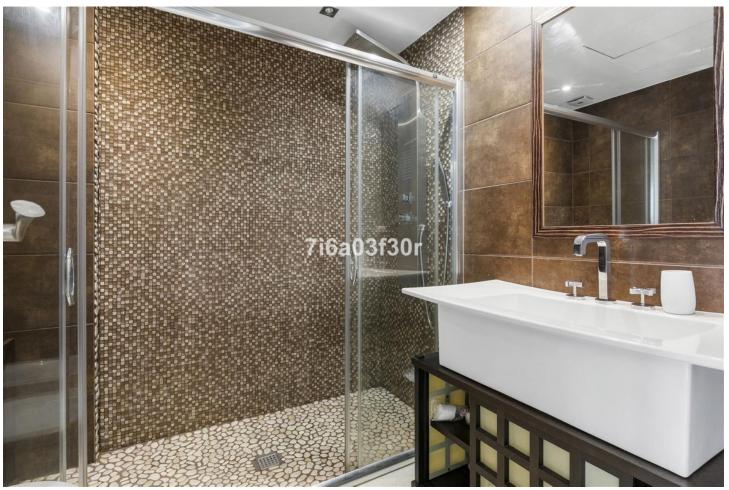

## Sales - House - Puerto Banús 795.000€

Puerto Banús House

Community: 2,160 EUR / year IBI: 1,700 EUR / year

3

3

176 m2

17 m2

A lovely 3 bedroom townhouse between famouse Puerto Banus and cosy San Pedro in Marbella This nice townhouse is spacy with 176 built m2 with terraces of around 35 m2 and garden of around 17 m2. In the grounddfloor you find a very nice and modern kitchen, a fully bathroom, a storage room and the huge livingroom with access to the tarrace and garden. From the garden you have direct access to the community garden with the pool and chirldren pool. In the first floor you find 2 bedrooms which share on bathroom. You also find the master bedroom with master bathroom ensuite with underfloor heating. The master bedroom has a private terrace to the east overlooking the garden and the pool area. One of the other bedrooms has a private terrace to the west. With the townhouse it follows also a private parking space underground in the community. The townhouse is located in a very family friendly community with the pool and children pool is located in the center of the community and make it a very cozy place to enjoy relaxing time. From the community you have short walk and easy walk to the beach and famouse beachclubs. Also it is waklking distance (around 1,5 km) to he famouse Puerto Banus with all its restaurants, bars, shops etc. From the townhouse it is also some shops, supermarket and restaurants just around 100 meter. To the San Pedro promenade and the center it is also just around 1,5 km easy walk. Summary: Townhouse, Puerto Banús, Costa del Sol. 3 Bedrooms, 3 Bathrooms, Built 176 m², Terrace 25 m², Garden/Plot 17 m<sup>2</sup>. Setting: Beachside, Close To Shops, Close To Sea, Close To Town, Close To Schools, Close To Marina, Urbanisation, Orientation: East, Condition: Excellent, Good, Pool: Communal, Children's Pool, Climate Control: Air Conditioning, Hot A/C, Cold A/C, U/F/H Bathrooms. Views: Garden, Pool. Features: Covered Terrace, Fitted Wardrobes, Near Transport, Private Terrace, Satellite TV, WiFi, Storage Room, Utility Room, Ensuite Bathroom, Marble Flooring, Double Glazing, Fiber Optic. Furniture: Fully Furnished, Optional. Kitchen: Fully Fitted. Garden: Communal, Private, Easy Maintenance. Security: Gated Complex, Entry Phone. Parking: Underground. Utilities: Electricity, Drinkable Water. Category: Golf, Holiday Homes, Resale.