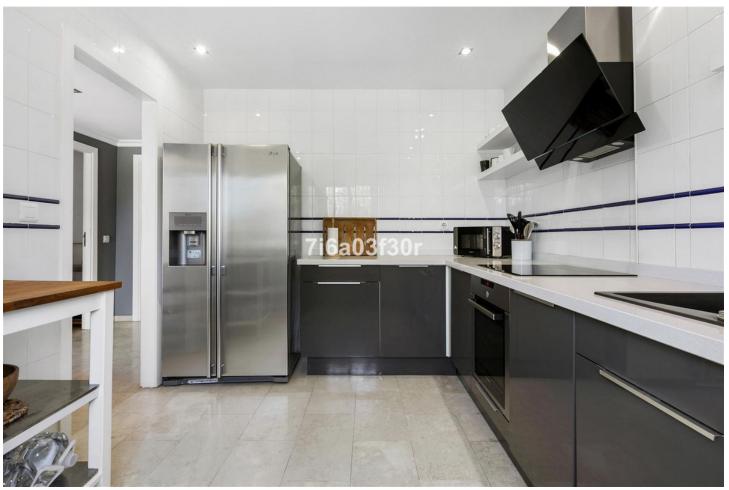

## Sales - House - Puerto Banús 795.000€

Puerto Banús House

Community: 2,160 EUR / year IBI: 1,700 EUR / year

3

3

176 m2

17 m2

A lovely 3 bedroom townhouse between famouse Puerto Banus and cosy San Pedro in Marbella This nice townhouse is spacy with 176 built m2 with terraces of around 35 m2 and garden of around 17 m2. In the grounddfloor you find a very nice and modern kitchen, a fully bathroom, a storage room and the huge livingroom with access to the tarrace and garden. From the garden you have direct access to the community garden with the pool and chirldren pool. In the first floor you find 2 bedrooms which share on bathroom. You also find the master bedroom with master bathroom ensuite with underfloor heating. The master bedroom has a private terrace to the east overlooking the garden and the pool area. One of the other bedrooms has a private terrace to the west. With the townhouse it follows also a private parking space underground in the community. The townhouse is located in a very family friendly community with the pool and children pool is located in the center of the community and make it a very cozy place to enjoy relaxing time. From the community you have short walk and easy walk to the beach and famouse beachclubs. Also it is waklking distance (around 1,5 km) to he famouse Puerto Banus with all its restaurants, bars, shops etc. From the townhouse it is also some shops, supermarket and restaurants just around 100 meter. To the San Pedro promenade and the center it is also just around 1,5 km easy walk. Summary: Townhouse, Puerto Banús, Costa del Sol. 3 Bedrooms, 3 Bathrooms, Built 176 m², Terrace 25 m², Garden/Plot 17 m<sup>2</sup>. Setting: Beachside, Close To Shops, Close To Sea, Close To Town, Close To Schools, Close To Marina, Urbanisation, Orientation: East, Condition: Excellent, Good, Pool: Communal, Children's Pool, Climate Control: Air Conditioning, Hot A/C, Cold A/C, U/F/H Bathrooms. Views: Garden, Pool. Features: Covered Terrace, Fitted Wardrobes, Near Transport, Private Terrace, Satellite TV, WiFi, Storage Room, Utility Room, Ensuite Bathroom, Marble Flooring, Double Glazing, Fiber Optic. Furniture: Fully Furnished, Optional. Kitchen: Fully Fitted. Garden: Communal, Private, Easy Maintenance. Security: Gated Complex, Entry Phone. Parking: Underground. Utilities: Electricity, Drinkable Water. Category: Golf, Holiday Homes, Resale.