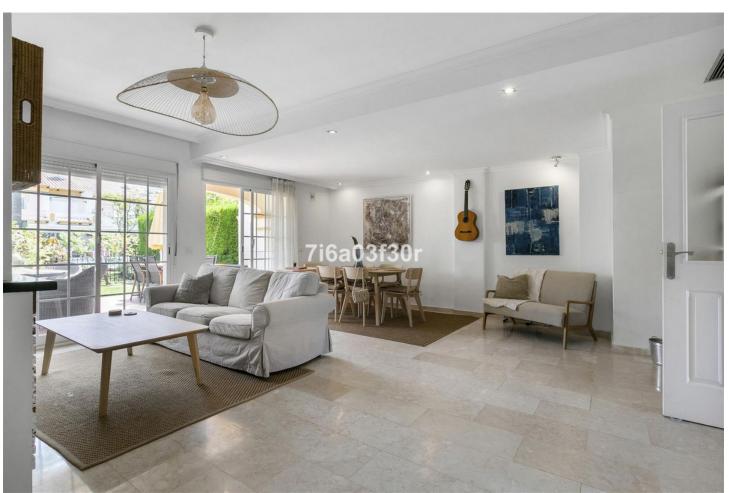

## Sales - House - Puerto Banús 795.000€

Puerto Banús House

Community: 2,160 EUR / year IBI: 1,700 EUR / year

3

3

176 m2

17 m2

A lovely 3 bedroom townhouse between famouse Puerto Banus and cosy San Pedro in Marbella This nice townhouse is spacy with 176 built m2 with terraces of around 35 m2 and garden of around 17 m2. In the grounddfloor you find a very nice and modern kitchen, a fully bathroom, a storage room and the huge livingroom with access to the tarrace and garden. From the garden you have direct access to the community garden with the pool and chirldren pool. In the first floor you find 2 bedrooms which share on bathroom. You also find the master bedroom with master bathroom ensuite with underfloor heating. The master bedroom has a private terrace to the east overlooking the garden and the pool area. One of the other bedrooms has a private terrace to the west. With the townhouse it follows also a private parking space underground in the community. The townhouse is located in a very family friendly community with the pool and children pool is located in the center of the community and make it a very cozy place to enjoy relaxing time. From the community you have short walk and easy walk to the beach and famouse beachclubs. Also it is waklking distance (around 1,5 km) to he famouse Puerto Banus with all its restaurants, bars, shops etc. From the townhouse it is also some shops, supermarket and restaurants just around 100 meter. To the San Pedro promenade and the center it is also just around 1,5 km easy walk. Summary: Townhouse, Puerto Banús, Costa del Sol. 3 Bedrooms, 3 Bathrooms, Built 176 m², Terrace 25 m², Garden/Plot 17 m<sup>2</sup>. Setting: Beachside, Close To Shops, Close To Sea, Close To Town, Close To Schools, Close To Marina, Urbanisation, Orientation: East, Condition: Excellent, Good, Pool: Communal, Children's Pool, Climate Control: Air Conditioning, Hot A/C, Cold A/C, U/F/H Bathrooms. Views: Garden, Pool. Features: Covered Terrace, Fitted Wardrobes, Near Transport, Private Terrace, Satellite TV, WiFi, Storage Room, Utility Room, Ensuite Bathroom, Marble Flooring, Double Glazing, Fiber Optic. Furniture: Fully Furnished, Optional. Kitchen: Fully Fitted. Garden: Communal, Private, Easy Maintenance. Security: Gated Complex, Entry Phone. Parking: Underground. Utilities: Electricity, Drinkable Water. Category: Golf, Holiday Homes, Resale.