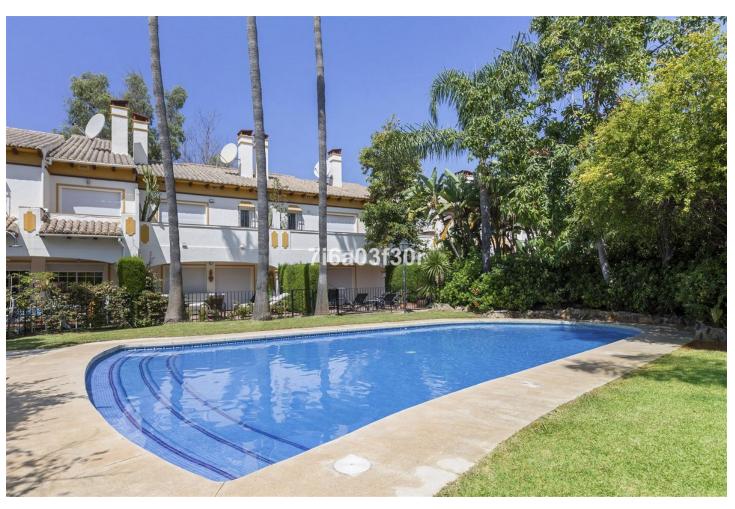

## Sales - House - Puerto Banús 795.000€

Puerto Banús House

Community: 2,160 EUR / year IBI: 1,700 EUR / year

3

3

176 m2

17 m2

A lovely 3 bedroom townhouse between famouse Puerto Banus and cosy San Pedro in Marbella This nice townhouse is spacy with 176 built m2 with terraces of around 35 m2 and garden of around 17 m2. In the grounddfloor you find a very nice and modern kitchen, a fully bathroom, a storage room and the huge livingroom with access to the tarrace and garden. From the garden you have direct access to the community garden with the pool and chirldren pool. In the first floor you find 2 bedrooms which share on bathroom. You also find the master bedroom with master bathroom ensuite with underfloor heating. The master bedroom has a private terrace to the east overlooking the garden and the pool area. One of the other bedrooms has a private terrace to the west. With the townhouse it follows also a private parking space underground in the community. The townhouse is located in a very family friendly community with the pool and children pool is located in the center of the community and make it a very cozy place to enjoy relaxing time. From the community you have short walk and easy walk to the beach and famouse beachclubs. Also it is waklking distance (around 1,5 km) to he famouse Puerto Banus with all its restaurants, bars, shops etc. From the townhouse it is also some shops, supermarket and restaurants just around 100 meter. To the San Pedro promenade and the center it is also just around 1,5 km easy walk. Summary: Townhouse, Puerto Banús, Costa del Sol. 3 Bedrooms, 3 Bathrooms, Built 176 m², Terrace 25 m², Garden/Plot 17 m<sup>2</sup>. Setting: Beachside, Close To Shops, Close To Sea, Close To Town, Close To Schools, Close To Marina, Urbanisation, Orientation: East, Condition: Excellent, Good, Pool: Communal, Children's Pool, Climate Control: Air Conditioning, Hot A/C, Cold A/C, U/F/H Bathrooms. Views: Garden, Pool. Features: Covered Terrace, Fitted Wardrobes, Near Transport, Private Terrace, Satellite TV, WiFi, Storage Room, Utility Room, Ensuite Bathroom, Marble Flooring, Double Glazing, Fiber Optic. Furniture: Fully Furnished, Optional. Kitchen: Fully Fitted. Garden: Communal, Private, Easy Maintenance. Security: Gated Complex, Entry Phone. Parking: Underground. Utilities: Electricity, Drinkable Water. Category: Golf, Holiday Homes, Resale.