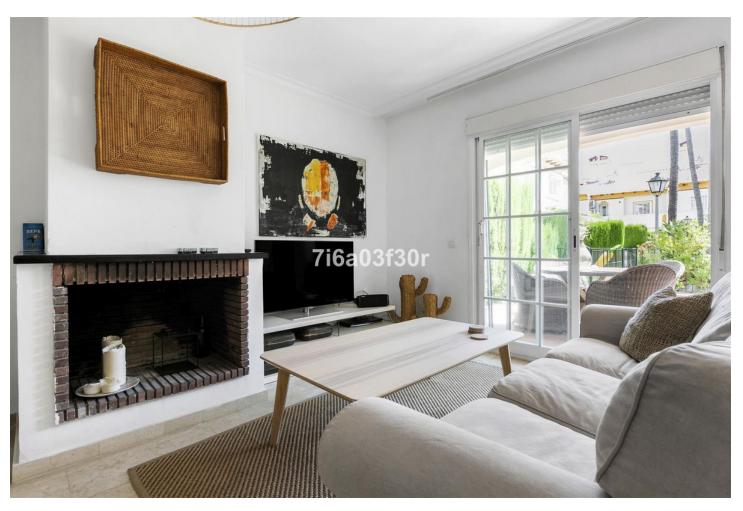

## Sales - House - Puerto Banús 795.000€

Puerto Banús House

Community: 2,160 EUR / year IBI: 1,700 EUR / year

3

3

176 m2

17 m2

A lovely 3 bedroom townhouse between famouse Puerto Banus and cosy San Pedro in Marbella This nice townhouse is spacy with 176 built m2 with terraces of around 35 m2 and garden of around 17 m2. In the grounddfloor you find a very nice and modern kitchen, a fully bathroom, a storage room and the huge livingroom with access to the tarrace and garden. From the garden you have direct access to the community garden with the pool and chirldren pool. In the first floor you find 2 bedrooms which share on bathroom. You also find the master bedroom with master bathroom ensuite with underfloor heating. The master bedroom has a private terrace to the east overlooking the garden and the pool area. One of the other bedrooms has a private terrace to the west. With the townhouse it follows also a private parking space underground in the community. The townhouse is located in a very family friendly community with the pool and children pool is located in the center of the community and make it a very cozy place to enjoy relaxing time. From the community you have short walk and easy walk to the beach and famouse beachclubs. Also it is waklking distance (around 1,5 km) to he famouse Puerto Banus with all its restaurants, bars, shops etc. From the townhouse it is also some shops, supermarket and restaurants just around 100 meter. To the San Pedro promenade and the center it is also just around 1,5 km easy walk. Summary: Townhouse, Puerto Banús, Costa del Sol. 3 Bedrooms, 3 Bathrooms, Built 176 m², Terrace 25 m², Garden/Plot 17 m<sup>2</sup>. Setting: Beachside, Close To Shops, Close To Sea, Close To Town, Close To Schools, Close To Marina, Urbanisation, Orientation: East, Condition: Excellent, Good, Pool: Communal, Children's Pool, Climate Control: Air Conditioning, Hot A/C, Cold A/C, U/F/H Bathrooms. Views: Garden, Pool. Features: Covered Terrace, Fitted Wardrobes, Near Transport, Private Terrace, Satellite TV, WiFi, Storage Room, Utility Room, Ensuite Bathroom, Marble Flooring, Double Glazing, Fiber Optic. Furniture: Fully Furnished, Optional. Kitchen: Fully Fitted. Garden: Communal, Private, Easy Maintenance. Security: Gated Complex, Entry Phone. Parking: Underground. Utilities: Electricity, Drinkable Water. Category: Golf, Holiday Homes, Resale.