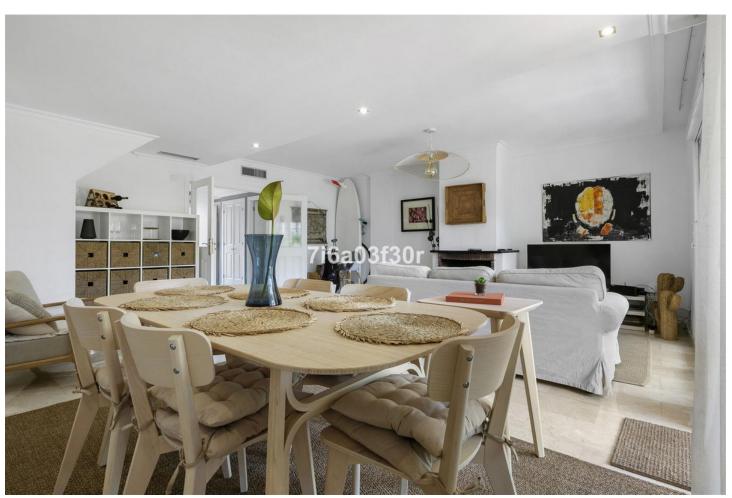

## Sales - House - Puerto Banús 795.000€

Puerto Banús House

Community: 2,160 EUR / year IBI: 1,700 EUR / year

3

3

176 m2

17 m2

A lovely 3 bedroom townhouse between famouse Puerto Banus and cosy San Pedro in Marbella This nice townhouse is spacy with 176 built m2 with terraces of around 35 m2 and garden of around 17 m2. In the grounddfloor you find a very nice and modern kitchen, a fully bathroom, a storage room and the huge livingroom with access to the tarrace and garden. From the garden you have direct access to the community garden with the pool and chirldren pool. In the first floor you find 2 bedrooms which share on bathroom. You also find the master bedroom with master bathroom ensuite with underfloor heating. The master bedroom has a private terrace to the east overlooking the garden and the pool area. One of the other bedrooms has a private terrace to the west. With the townhouse it follows also a private parking space underground in the community. The townhouse is located in a very family friendly community with the pool and children pool is located in the center of the community and make it a very cozy place to enjoy relaxing time. From the community you have short walk and easy walk to the beach and famouse beachclubs. Also it is waklking distance (around 1,5 km) to he famouse Puerto Banus with all its restaurants, bars, shops etc. From the townhouse it is also some shops, supermarket and restaurants just around 100 meter. To the San Pedro promenade and the center it is also just around 1,5 km easy walk. Summary: Townhouse, Puerto Banús, Costa del Sol. 3 Bedrooms, 3 Bathrooms, Built 176 m², Terrace 25 m², Garden/Plot 17 m<sup>2</sup>. Setting: Beachside, Close To Shops, Close To Sea, Close To Town, Close To Schools, Close To Marina, Urbanisation, Orientation: East, Condition: Excellent, Good, Pool: Communal, Children's Pool, Climate Control: Air Conditioning, Hot A/C, Cold A/C, U/F/H Bathrooms. Views: Garden, Pool. Features: Covered Terrace, Fitted Wardrobes, Near Transport, Private Terrace, Satellite TV, WiFi, Storage Room, Utility Room, Ensuite Bathroom, Marble Flooring, Double Glazing, Fiber Optic. Furniture: Fully Furnished, Optional. Kitchen: Fully Fitted. Garden: Communal, Private, Easy Maintenance. Security: Gated Complex, Entry Phone. Parking: Underground. Utilities: Electricity, Drinkable Water. Category: Golf, Holiday Homes, Resale.