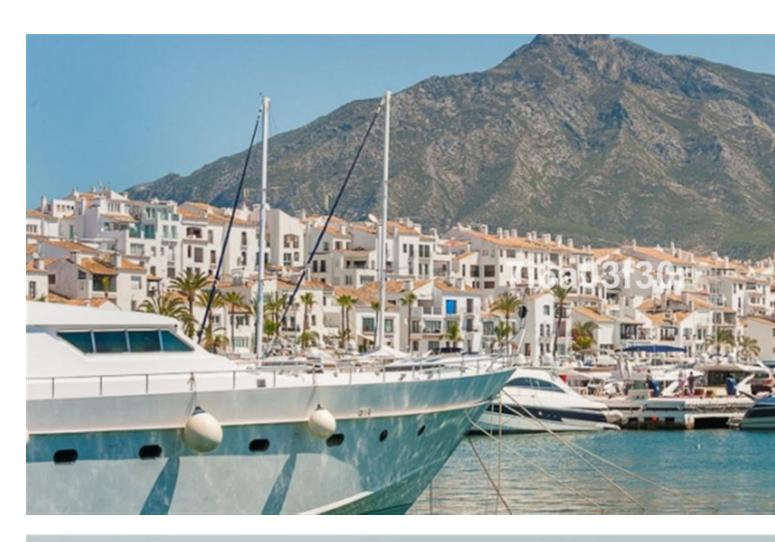

## Sales - House - Puerto Banús 795.000€

Puerto Banús House

Community: 2,160 EUR / year IBI: 1,700 EUR / year

3

3

176 m2

17 m2

A lovely 3 bedroom townhouse between famouse Puerto Banus and cosy San Pedro in Marbella This nice townhouse is spacy with 176 built m2 with terraces of around 35 m2 and garden of around 17 m2. In the grounddfloor you find a very nice and modern kitchen, a fully bathroom, a storage room and the huge livingroom with access to the tarrace and garden. From the garden you have direct access to the community garden with the pool and chirldren pool. In the first floor you find 2 bedrooms which share on bathroom. You also find the master bedroom with master bathroom ensuite with underfloor heating. The master bedroom has a private terrace to the east overlooking the garden and the pool area. One of the other bedrooms has a private terrace to the west. With the townhouse it follows also a private parking space underground in the community. The townhouse is located in a very family friendly community with the pool and children pool is located in the center of the community and make it a very cozy place to enjoy relaxing time. From the community you have short walk and easy walk to the beach and famouse beachclubs. Also it is waklking distance (around 1,5 km) to he famouse Puerto Banus with all its restaurants, bars, shops etc. From the townhouse it is also some shops, supermarket and restaurants just around 100 meter. To the San Pedro promenade and the center it is also just around 1,5 km easy walk. Summary: Townhouse, Puerto Banús, Costa del Sol. 3 Bedrooms, 3 Bathrooms, Built 176 m², Terrace 25 m², Garden/Plot 17 m<sup>2</sup>. Setting: Beachside, Close To Shops, Close To Sea, Close To Town, Close To Schools, Close To Marina, Urbanisation, Orientation: East, Condition: Excellent, Good, Pool: Communal, Children's Pool, Climate Control: Air Conditioning, Hot A/C, Cold A/C, U/F/H Bathrooms. Views: Garden, Pool. Features: Covered Terrace, Fitted Wardrobes, Near Transport, Private Terrace, Satellite TV, WiFi, Storage Room, Utility Room, Ensuite Bathroom, Marble Flooring, Double Glazing, Fiber Optic. Furniture: Fully Furnished, Optional. Kitchen: Fully Fitted. Garden: Communal, Private, Easy Maintenance. Security: Gated Complex, Entry Phone. Parking: Underground. Utilities: Electricity, Drinkable Water. Category: Golf, Holiday Homes, Resale.