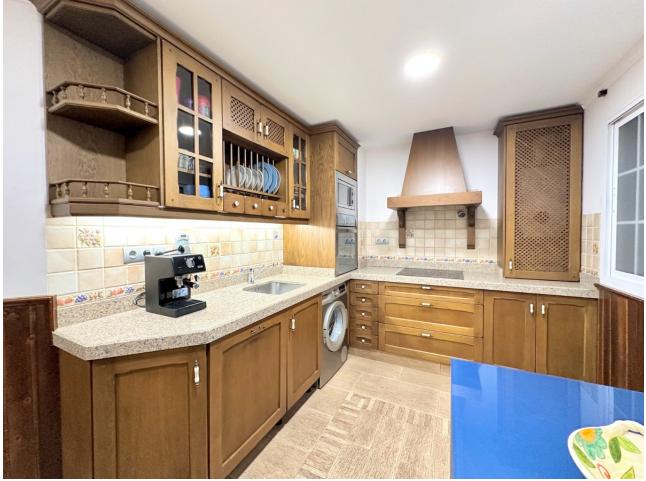

## Community: 660 EUR / year

This impressive apartment is located in Estepona, a charming town in the province of Málaga. The property features three bedrooms and two bathrooms, distributed over a built area of 119m<sup>2</sup>, of which 90m<sup>2</sup> are interior. It is in excellent condition and fully furnished, ready to move in. The kitchen is fully equipped, and there is a balcony offering panoramic views of the city and mountains, allowing for moments of outdoor relaxation. The gated community offers a safe and peaceful environment. Residents have access to a communal garden, ideal for enjoying nature without leaving home. Additionally, the building has an elevator, facilitating access to all floors. The location is unbeatable, with proximity to shops, restaurants, schools, and public transport, making daily life convenient. A private garage and storage room are also included. This apartment is a unique opportunity to live in one of the most sought-after areas of Estepona.

| Setting<br>Town<br>Commercial Area<br>Close To Shops<br>Close To Town<br>Close To Schools                     | Orientation<br>✓ North                | Condition<br>Excellent<br>Good | Views<br>✓ Mountain<br>✓ Panoramic                    |
|---------------------------------------------------------------------------------------------------------------|---------------------------------------|--------------------------------|-------------------------------------------------------|
| Features<br>Lift<br>Fitted Wardrobes<br>Near Transport<br>Private Terrace<br>Storage Room<br>Ensuite Bathroom | Furniture<br>Fully Furnished          | Kitchen<br>Fully Fitted        | Garden<br>Communal                                    |
| Security<br>Alarm System<br>24 Hour Security                                                                  | Parking<br>✓ Underground<br>✓ Private | Utilities<br>Electricity       | Category<br>Distressed<br>Holiday Homes<br>Investment |