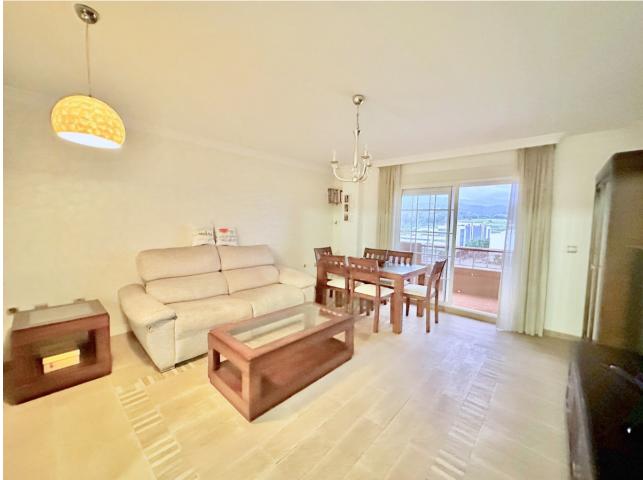

## Community: 660 EUR / year

This impressive apartment is located in Estepona, a charming town in the province of Málaga. The property features three bedrooms and two bathrooms, distributed over a built area of 119m<sup>2</sup>, of which 90m<sup>2</sup> are interior. It is in excellent condition and fully furnished, ready to move in. The kitchen is fully equipped, and there is a balcony offering panoramic views of the city and mountains, allowing for moments of outdoor relaxation. The gated community offers a safe and peaceful environment. Residents have access to a communal garden, ideal for enjoying nature without leaving home. Additionally, the building has an elevator, facilitating access to all floors. The location is unbeatable, with proximity to shops, restaurants, schools, and public transport, making daily life convenient. A private garage and storage room are also included. This apartment is a unique opportunity to live in one of the most sought-after areas of Estepona.