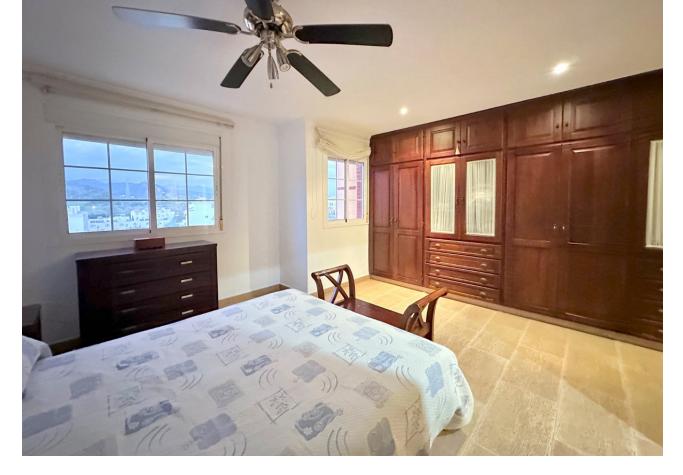

## Community: 660 EUR / year

This impressive apartment is located in Estepona, a charming town in the province of Málaga. The property features three bedrooms and two bathrooms, distributed over a built area of 119m<sup>2</sup>, of which 90m<sup>2</sup> are interior. It is in excellent condition and fully furnished, ready to move in. The kitchen is fully equipped, and there is a balcony offering panoramic views of the city and mountains, allowing for moments of outdoor relaxation. The gated community offers a safe and peaceful environment. Residents have access to a communal garden, ideal for enjoying nature without leaving home. Additionally, the building has an elevator, facilitating access to all floors. The location is unbeatable, with proximity to shops, restaurants, schools, and public transport, making daily life convenient. A private garage and storage room are also included. This apartment is a unique opportunity to live in one of the most sought-after areas of Estepona.

| Setting<br>Town<br>Commercial Area<br>Close To Shops<br>Close To Town<br>Close To Schools                     | Orientation<br>✓ North                | Condition<br>Excellent<br>Good | Views<br>✓ Mountain<br>✓ Panoramic                    |
|---------------------------------------------------------------------------------------------------------------|---------------------------------------|--------------------------------|-------------------------------------------------------|
| Features<br>Lift<br>Fitted Wardrobes<br>Near Transport<br>Private Terrace<br>Storage Room<br>Ensuite Bathroom | Furniture<br>Fully Furnished          | Kitchen<br>Fully Fitted        | Garden<br>Communal                                    |
| Security<br>Alarm System<br>24 Hour Security                                                                  | Parking<br>✓ Underground<br>✓ Private | Utilities<br>Electricity       | Category<br>Distressed<br>Holiday Homes<br>Investment |