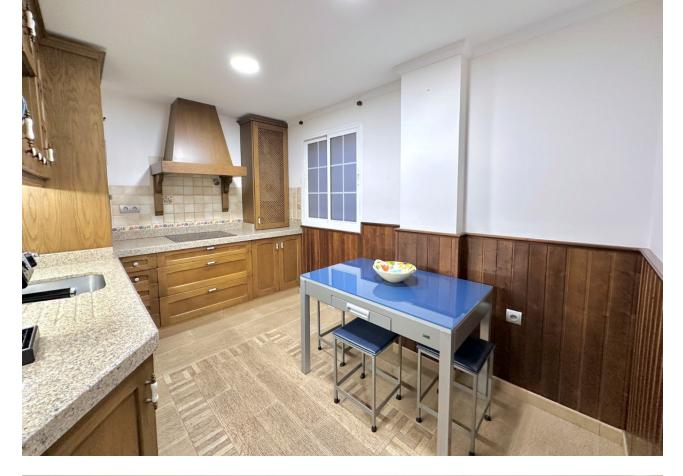

## Community: 660 EUR / year

This impressive apartment is located in Estepona, a charming town in the province of Málaga. The property features three bedrooms and two bathrooms, distributed over a built area of 119m<sup>2</sup>, of which 90m<sup>2</sup> are interior. It is in excellent condition and fully furnished, ready to move in. The kitchen is fully equipped, and there is a balcony offering panoramic views of the city and mountains, allowing for moments of outdoor relaxation. The gated community offers a safe and peaceful environment. Residents have access to a communal garden, ideal for enjoying nature without leaving home. Additionally, the building has an elevator, facilitating access to all floors. The location is unbeatable, with proximity to shops, restaurants, schools, and public transport, making daily life convenient. A private garage and storage room are also included. This apartment is a unique opportunity to live in one of the most sought-after areas of Estepona.