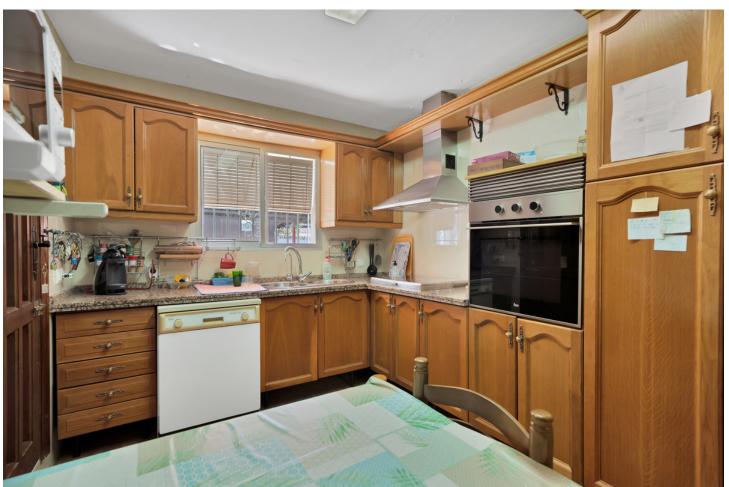

## Sales - House - Marbella 1.550.000€

Marbella House

Community: 10,872 EUR / year IBI: 1,305 EUR / year

4

2

200 m2

1000 m2

This chalet of about 150 m², located in El Rosario with a south orientation, is situated on a 1,000 m² plot, just 10 minutes from Marbella and close to the beach, and a little over half an hour from the airport. The construction is practical and functional, featuring large windows that illuminate the interior spaces, near golf courses and a tennis club. The garden offers a tranquil and natural environment. The terrace is a great place to enjoy outdoor meals. Inside, the chalet has a living room with a fireplace and access to the terrace, along with a fully equipped kitchen. The 4 bedrooms are spacious and bright, with 2 full bathrooms and 1 toilet. There is another living room with a kitchen, pantry, and laundry room, providing plenty of usable space. Moreover, we have parking for up to 4 cars and the possibility of expansion, making it a versatile and comfortable place to enjoy daily life. The abbreviated information document is available. Costs: Taxes (ITP or VAT + AJD) + Notarial and registration fees. ARF