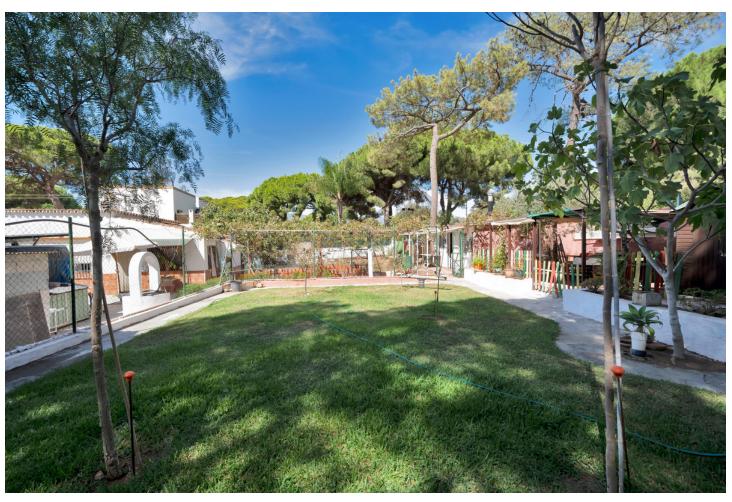

## Sales - House - Marbella 1.550.000€

Marbella House

Community: 10,872 EUR / year IBI: 1,305 EUR / year

4

2

200 m2

1000 m2

This chalet of about 150 m², located in El Rosario with a south orientation, is situated on a 1,000 m² plot, just 10 minutes from Marbella and close to the beach, and a little over half an hour from the airport. The construction is practical and functional, featuring large windows that illuminate the interior spaces, near golf courses and a tennis club. The garden offers a tranquil and natural environment. The terrace is a great place to enjoy outdoor meals. Inside, the chalet has a living room with a fireplace and access to the terrace, along with a fully equipped kitchen. The 4 bedrooms are spacious and bright, with 2 full bathrooms and 1 toilet. There is another living room with a kitchen, pantry, and laundry room, providing plenty of usable space. Moreover, we have parking for up to 4 cars and the possibility of expansion, making it a versatile and comfortable place to enjoy daily life. The abbreviated information document is available. Costs: Taxes (ITP or VAT + AJD) + Notarial and registration fees. ARF