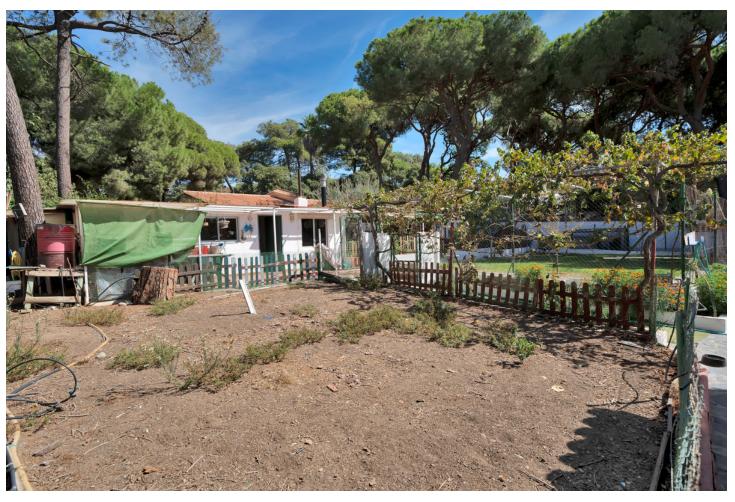

## Sales - House - Marbella 1.550.000€

Marbella House

Community: 10,872 EUR / year IBI: 1,305 EUR / year

4

2

200 m2

1000 m2

This chalet of about 150 m², located in El Rosario with a south orientation, is situated on a 1,000 m² plot, just 10 minutes from Marbella and close to the beach, and a little over half an hour from the airport. The construction is practical and functional, featuring large windows that illuminate the interior spaces, near golf courses and a tennis club. The garden offers a tranquil and natural environment. The terrace is a great place to enjoy outdoor meals. Inside, the chalet has a living room with a fireplace and access to the terrace, along with a fully equipped kitchen. The 4 bedrooms are spacious and bright, with 2 full bathrooms and 1 toilet. There is another living room with a kitchen, pantry, and laundry room, providing plenty of usable space. Moreover, we have parking for up to 4 cars and the possibility of expansion, making it a versatile and comfortable place to enjoy daily life. The abbreviated information document is available. Costs: Taxes (ITP or VAT + AJD) + Notarial and registration fees. ARF