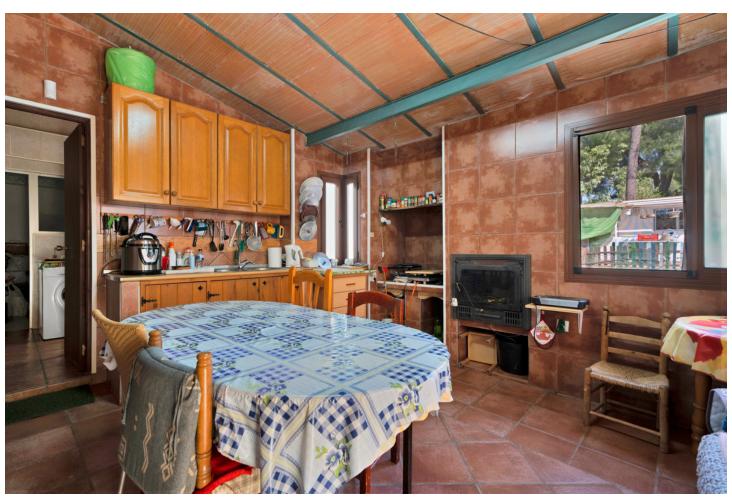

## Sales - House - Marbella 1.550.000€

Marbella House

Community: 10,872 EUR / year IBI: 1,305 EUR / year

4

2

200 m2

1000 m2

This chalet of about 150 m², located in El Rosario with a south orientation, is situated on a 1,000 m² plot, just 10 minutes from Marbella and close to the beach, and a little over half an hour from the airport. The construction is practical and functional, featuring large windows that illuminate the interior spaces, near golf courses and a tennis club. The garden offers a tranquil and natural environment. The terrace is a great place to enjoy outdoor meals. Inside, the chalet has a living room with a fireplace and access to the terrace, along with a fully equipped kitchen. The 4 bedrooms are spacious and bright, with 2 full bathrooms and 1 toilet. There is another living room with a kitchen, pantry, and laundry room, providing plenty of usable space. Moreover, we have parking for up to 4 cars and the possibility of expansion, making it a versatile and comfortable place to enjoy daily life. The abbreviated information document is available. Costs: Taxes (ITP or VAT + AJD) + Notarial and registration fees. ARF