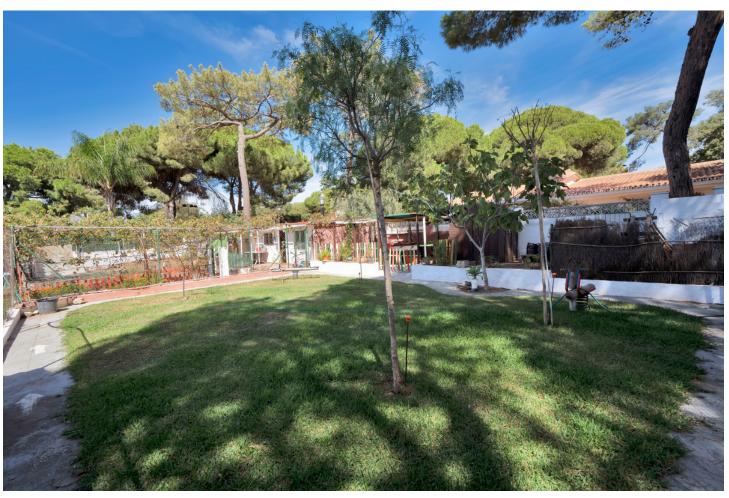

## Sales - House - Marbella 1.550.000€

Marbella House

Community: 10,872 EUR / year IBI: 1,305 EUR / year

4

2

200 m2

1000 m2

This chalet of about 150 m², located in El Rosario with a south orientation, is situated on a 1,000 m² plot, just 10 minutes from Marbella and close to the beach, and a little over half an hour from the airport. The construction is practical and functional, featuring large windows that illuminate the interior spaces, near golf courses and a tennis club. The garden offers a tranquil and natural environment. The terrace is a great place to enjoy outdoor meals. Inside, the chalet has a living room with a fireplace and access to the terrace, along with a fully equipped kitchen. The 4 bedrooms are spacious and bright, with 2 full bathrooms and 1 toilet. There is another living room with a kitchen, pantry, and laundry room, providing plenty of usable space. Moreover, we have parking for up to 4 cars and the possibility of expansion, making it a versatile and comfortable place to enjoy daily life. The abbreviated information document is available. Costs: Taxes (ITP or VAT + AJD) + Notarial and registration fees. ARF