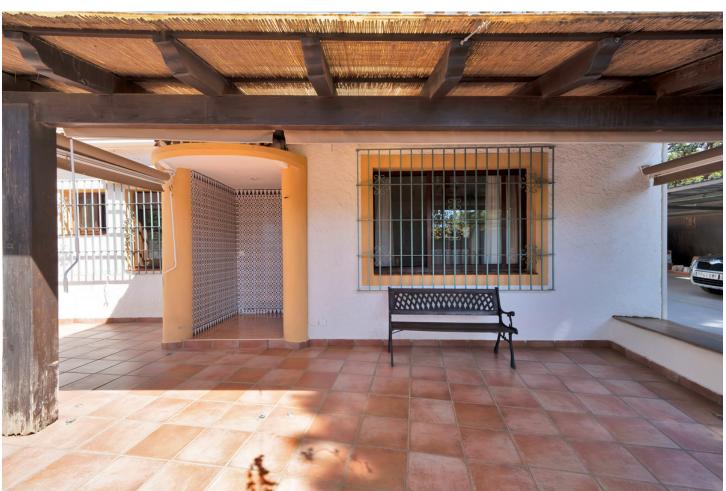

## Sales - House - Marbella 1.550.000€

Marbella House

Community: 10,872 EUR / year IBI: 1,305 EUR / year

4

2

200 m2

1000 m2

This chalet of about 150 m², located in El Rosario with a south orientation, is situated on a 1,000 m² plot, just 10 minutes from Marbella and close to the beach, and a little over half an hour from the airport. The construction is practical and functional, featuring large windows that illuminate the interior spaces, near golf courses and a tennis club. The garden offers a tranquil and natural environment. The terrace is a great place to enjoy outdoor meals. Inside, the chalet has a living room with a fireplace and access to the terrace, along with a fully equipped kitchen. The 4 bedrooms are spacious and bright, with 2 full bathrooms and 1 toilet. There is another living room with a kitchen, pantry, and laundry room, providing plenty of usable space. Moreover, we have parking for up to 4 cars and the possibility of expansion, making it a versatile and comfortable place to enjoy daily life. The abbreviated information document is available. Costs: Taxes (ITP or VAT + AJD) + Notarial and registration fees. ARF