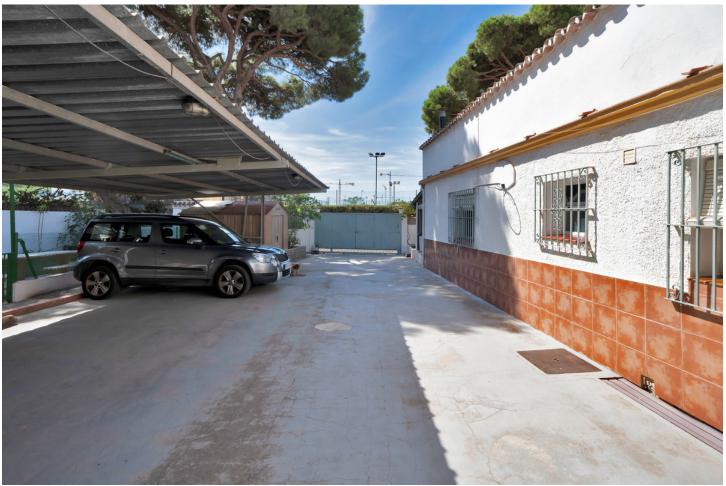

## Sales - House - Marbella 1.550.000€

Marbella House

Community: 10,872 EUR / year IBI: 1,305 EUR / year

4

2

200 m2

1000 m2

This chalet of about 150 m², located in El Rosario with a south orientation, is situated on a 1,000 m² plot, just 10 minutes from Marbella and close to the beach, and a little over half an hour from the airport. The construction is practical and functional, featuring large windows that illuminate the interior spaces, near golf courses and a tennis club. The garden offers a tranquil and natural environment. The terrace is a great place to enjoy outdoor meals. Inside, the chalet has a living room with a fireplace and access to the terrace, along with a fully equipped kitchen. The 4 bedrooms are spacious and bright, with 2 full bathrooms and 1 toilet. There is another living room with a kitchen, pantry, and laundry room, providing plenty of usable space. Moreover, we have parking for up to 4 cars and the possibility of expansion, making it a versatile and comfortable place to enjoy daily life. The abbreviated information document is available. Costs: Taxes (ITP or VAT + AJD) + Notarial and registration fees. ARF