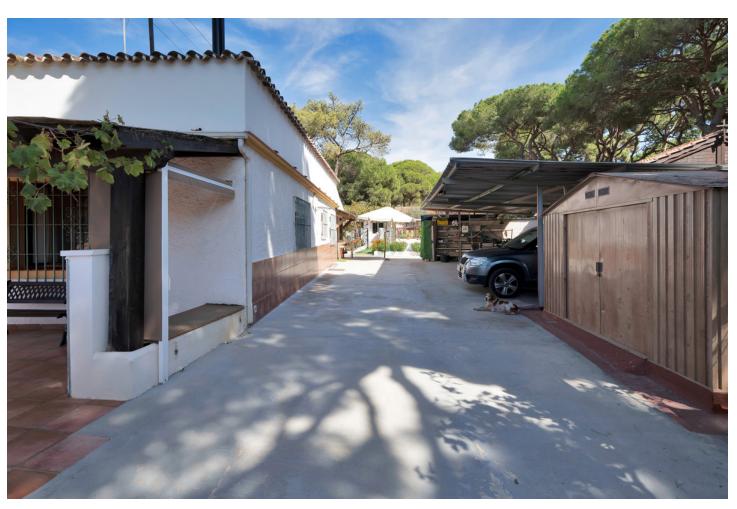

## Sales - House - Marbella 1.550.000€

Marbella House

Community: 10,872 EUR / year IBI: 1,305 EUR / year

4

2

200 m2

1000 m2

This chalet of about 150 m², located in El Rosario with a south orientation, is situated on a 1,000 m² plot, just 10 minutes from Marbella and close to the beach, and a little over half an hour from the airport. The construction is practical and functional, featuring large windows that illuminate the interior spaces, near golf courses and a tennis club. The garden offers a tranquil and natural environment. The terrace is a great place to enjoy outdoor meals. Inside, the chalet has a living room with a fireplace and access to the terrace, along with a fully equipped kitchen. The 4 bedrooms are spacious and bright, with 2 full bathrooms and 1 toilet. There is another living room with a kitchen, pantry, and laundry room, providing plenty of usable space. Moreover, we have parking for up to 4 cars and the possibility of expansion, making it a versatile and comfortable place to enjoy daily life. The abbreviated information document is available. Costs: Taxes (ITP or VAT + AJD) + Notarial and registration fees. ARF