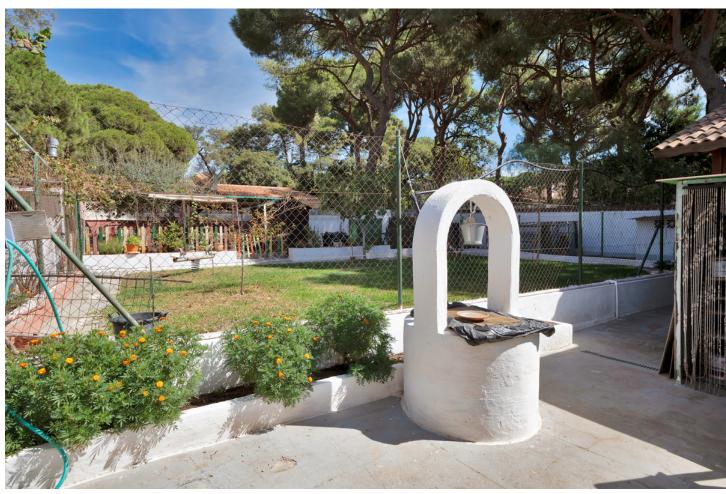

## Sales - House - Marbella 1.550.000€

Marbella House

Community: 10,872 EUR / year IBI: 1,305 EUR / year

4

2

200 m2

1000 m2

This chalet of about 150 m², located in El Rosario with a south orientation, is situated on a 1,000 m² plot, just 10 minutes from Marbella and close to the beach, and a little over half an hour from the airport. The construction is practical and functional, featuring large windows that illuminate the interior spaces, near golf courses and a tennis club. The garden offers a tranquil and natural environment. The terrace is a great place to enjoy outdoor meals. Inside, the chalet has a living room with a fireplace and access to the terrace, along with a fully equipped kitchen. The 4 bedrooms are spacious and bright, with 2 full bathrooms and 1 toilet. There is another living room with a kitchen, pantry, and laundry room, providing plenty of usable space. Moreover, we have parking for up to 4 cars and the possibility of expansion, making it a versatile and comfortable place to enjoy daily life. The abbreviated information document is available. Costs: Taxes (ITP or VAT + AJD) + Notarial and registration fees. ARF