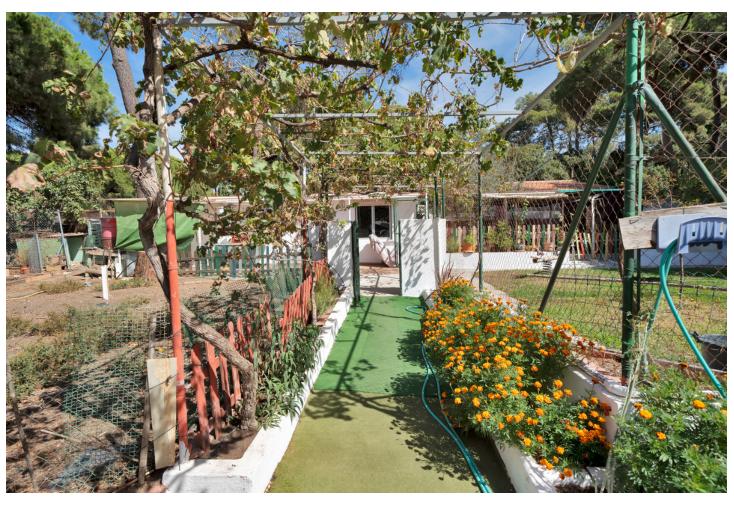

## Sales - House - Marbella 1.550.000€

Marbella House

Community: 10,872 EUR / year IBI: 1,305 EUR / year

4

2

200 m2

1000 m2

This chalet of about 150 m², located in El Rosario with a south orientation, is situated on a 1,000 m² plot, just 10 minutes from Marbella and close to the beach, and a little over half an hour from the airport. The construction is practical and functional, featuring large windows that illuminate the interior spaces, near golf courses and a tennis club. The garden offers a tranquil and natural environment. The terrace is a great place to enjoy outdoor meals. Inside, the chalet has a living room with a fireplace and access to the terrace, along with a fully equipped kitchen. The 4 bedrooms are spacious and bright, with 2 full bathrooms and 1 toilet. There is another living room with a kitchen, pantry, and laundry room, providing plenty of usable space. Moreover, we have parking for up to 4 cars and the possibility of expansion, making it a versatile and comfortable place to enjoy daily life. The abbreviated information document is available. Costs: Taxes (ITP or VAT + AJD) + Notarial and registration fees. ARF