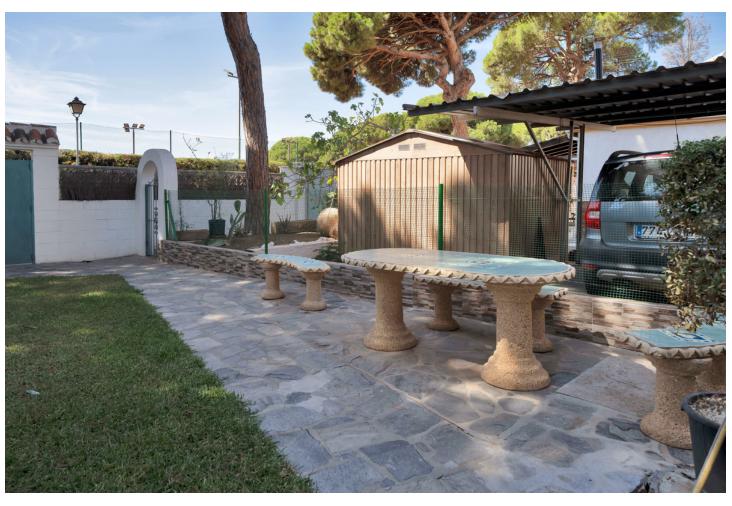

## Sales - House - Marbella 1.550.000€

Marbella House

Community: 10,872 EUR / year IBI: 1,305 EUR / year

4

2

200 m2

1000 m2

This chalet of about 150 m², located in El Rosario with a south orientation, is situated on a 1,000 m² plot, just 10 minutes from Marbella and close to the beach, and a little over half an hour from the airport. The construction is practical and functional, featuring large windows that illuminate the interior spaces, near golf courses and a tennis club. The garden offers a tranquil and natural environment. The terrace is a great place to enjoy outdoor meals. Inside, the chalet has a living room with a fireplace and access to the terrace, along with a fully equipped kitchen. The 4 bedrooms are spacious and bright, with 2 full bathrooms and 1 toilet. There is another living room with a kitchen, pantry, and laundry room, providing plenty of usable space. Moreover, we have parking for up to 4 cars and the possibility of expansion, making it a versatile and comfortable place to enjoy daily life. The abbreviated information document is available. Costs: Taxes (ITP or VAT + AJD) + Notarial and registration fees. ARF