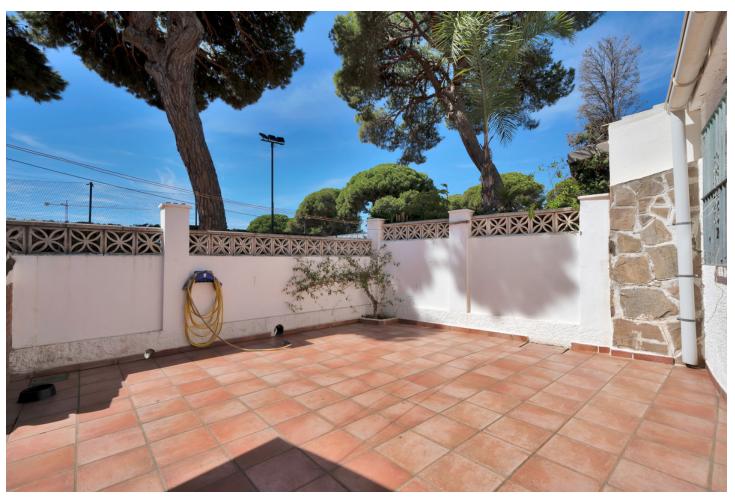

## Sales - House - Marbella 1.550.000€

Marbella House

Community: 10,872 EUR / year IBI: 1,305 EUR / year

4

2

200 m2

1000 m2

This chalet of about 150 m², located in El Rosario with a south orientation, is situated on a 1,000 m² plot, just 10 minutes from Marbella and close to the beach, and a little over half an hour from the airport. The construction is practical and functional, featuring large windows that illuminate the interior spaces, near golf courses and a tennis club. The garden offers a tranquil and natural environment. The terrace is a great place to enjoy outdoor meals. Inside, the chalet has a living room with a fireplace and access to the terrace, along with a fully equipped kitchen. The 4 bedrooms are spacious and bright, with 2 full bathrooms and 1 toilet. There is another living room with a kitchen, pantry, and laundry room, providing plenty of usable space. Moreover, we have parking for up to 4 cars and the possibility of expansion, making it a versatile and comfortable place to enjoy daily life. The abbreviated information document is available. Costs: Taxes (ITP or VAT + AJD) + Notarial and registration fees. ARF