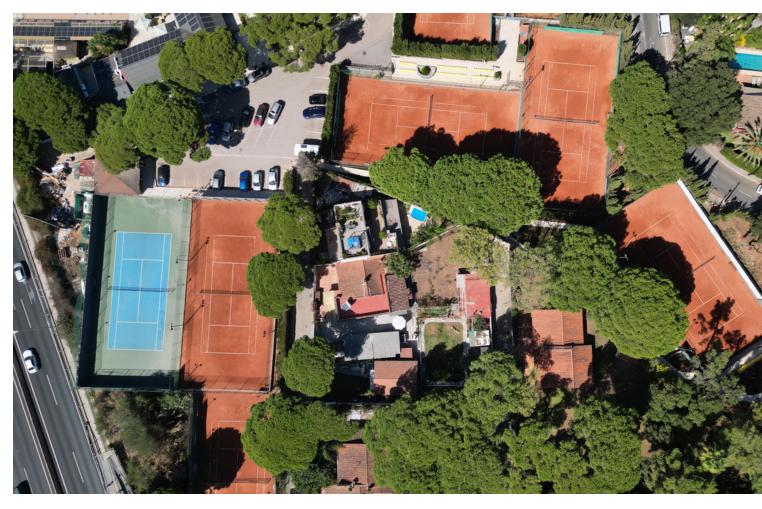

## Sales - House - Marbella 1.550.000€

Marbella House

Community: 10,872 EUR / year IBI: 1,305 EUR / year

4

2

200 m2

1000 m2

This chalet of about 150 m², located in El Rosario with a south orientation, is situated on a 1,000 m² plot, just 10 minutes from Marbella and close to the beach, and a little over half an hour from the airport. The construction is practical and functional, featuring large windows that illuminate the interior spaces, near golf courses and a tennis club. The garden offers a tranquil and natural environment. The terrace is a great place to enjoy outdoor meals. Inside, the chalet has a living room with a fireplace and access to the terrace, along with a fully equipped kitchen. The 4 bedrooms are spacious and bright, with 2 full bathrooms and 1 toilet. There is another living room with a kitchen, pantry, and laundry room, providing plenty of usable space. Moreover, we have parking for up to 4 cars and the possibility of expansion, making it a versatile and comfortable place to enjoy daily life. The abbreviated information document is available. Costs: Taxes (ITP or VAT + AJD) + Notarial and registration fees. ARF