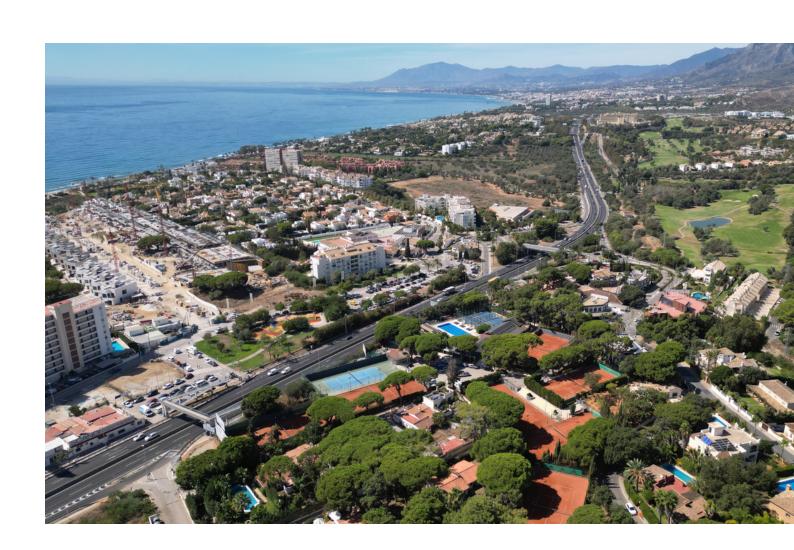

## Sales - House - Marbella 1.550.000€

Marbella House

Community: 10,872 EUR / year IBI: 1,305 EUR / year

4

2

200 m2

1000 m2

This chalet of about 150 m², located in El Rosario with a south orientation, is situated on a 1,000 m² plot, just 10 minutes from Marbella and close to the beach, and a little over half an hour from the airport. The construction is practical and functional, featuring large windows that illuminate the interior spaces, near golf courses and a tennis club. The garden offers a tranquil and natural environment. The terrace is a great place to enjoy outdoor meals. Inside, the chalet has a living room with a fireplace and access to the terrace, along with a fully equipped kitchen. The 4 bedrooms are spacious and bright, with 2 full bathrooms and 1 toilet. There is another living room with a kitchen, pantry, and laundry room, providing plenty of usable space. Moreover, we have parking for up to 4 cars and the possibility of expansion, making it a versatile and comfortable place to enjoy daily life. The abbreviated information document is available. Costs: Taxes (ITP or VAT + AJD) + Notarial and registration fees. ARF