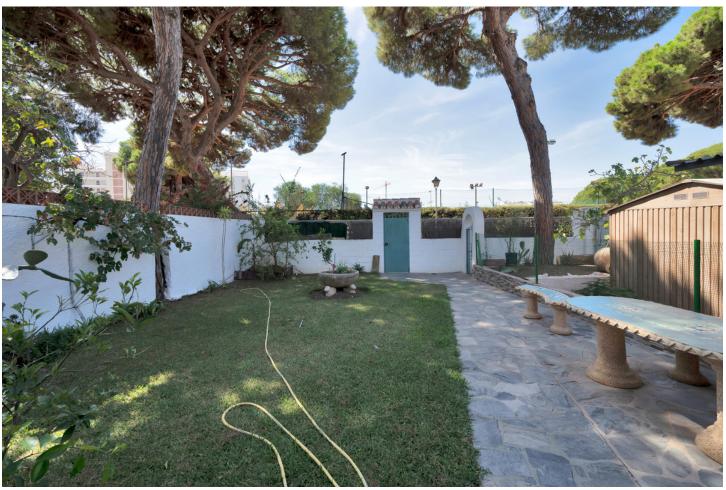

## Sales - House - Marbella 1.550.000€

Marbella House

Community: 10,872 EUR / year IBI: 1,305 EUR / year

4

2

200 m2

1000 m2

This chalet of about 150 m², located in El Rosario with a south orientation, is situated on a 1,000 m² plot, just 10 minutes from Marbella and close to the beach, and a little over half an hour from the airport. The construction is practical and functional, featuring large windows that illuminate the interior spaces, near golf courses and a tennis club. The garden offers a tranquil and natural environment. The terrace is a great place to enjoy outdoor meals. Inside, the chalet has a living room with a fireplace and access to the terrace, along with a fully equipped kitchen. The 4 bedrooms are spacious and bright, with 2 full bathrooms and 1 toilet. There is another living room with a kitchen, pantry, and laundry room, providing plenty of usable space. Moreover, we have parking for up to 4 cars and the possibility of expansion, making it a versatile and comfortable place to enjoy daily life. The abbreviated information document is available. Costs: Taxes (ITP or VAT + AJD) + Notarial and registration fees. ARF