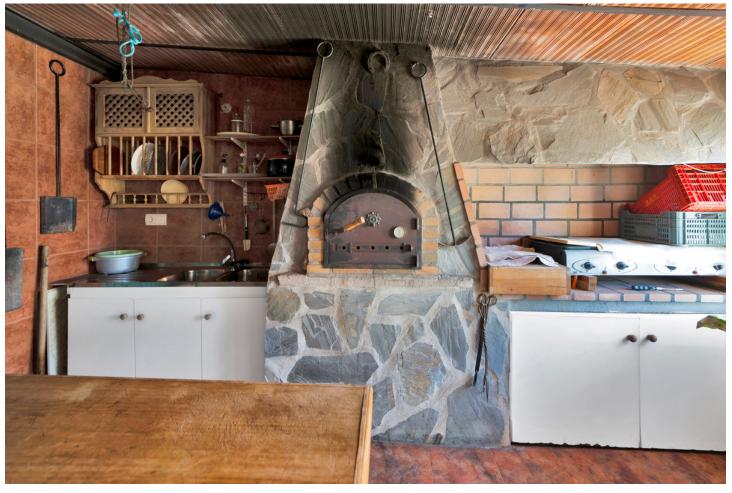

## Sales - House - Marbella 1.550.000€

Marbella House

Community: 10,872 EUR / year IBI: 1,305 EUR / year

4

2

200 m2

1000 m2

This chalet of about 150 m², located in El Rosario with a south orientation, is situated on a 1,000 m² plot, just 10 minutes from Marbella and close to the beach, and a little over half an hour from the airport. The construction is practical and functional, featuring large windows that illuminate the interior spaces, near golf courses and a tennis club. The garden offers a tranquil and natural environment. The terrace is a great place to enjoy outdoor meals. Inside, the chalet has a living room with a fireplace and access to the terrace, along with a fully equipped kitchen. The 4 bedrooms are spacious and bright, with 2 full bathrooms and 1 toilet. There is another living room with a kitchen, pantry, and laundry room, providing plenty of usable space. Moreover, we have parking for up to 4 cars and the possibility of expansion, making it a versatile and comfortable place to enjoy daily life. The abbreviated information document is available. Costs: Taxes (ITP or VAT + AJD) + Notarial and registration fees. ARF