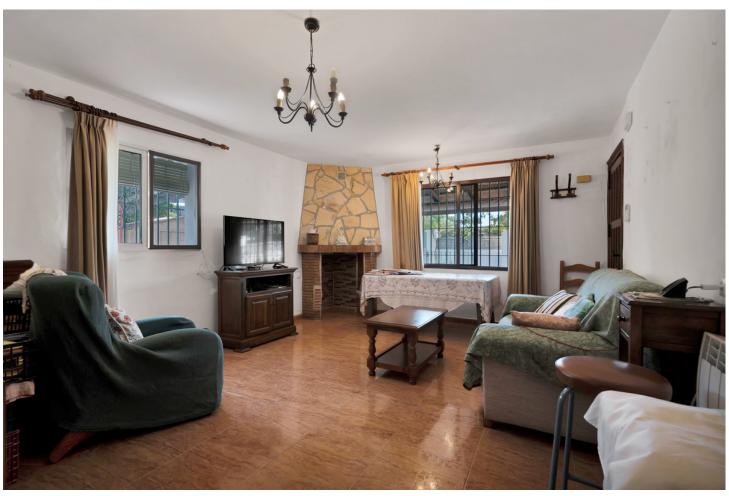

## Sales - House - Marbella 1.550.000€

Marbella House

Community: 10,872 EUR / year IBI: 1,305 EUR / year

4

2

200 m2

1000 m2

This chalet of about 150 m², located in El Rosario with a south orientation, is situated on a 1,000 m² plot, just 10 minutes from Marbella and close to the beach, and a little over half an hour from the airport. The construction is practical and functional, featuring large windows that illuminate the interior spaces, near golf courses and a tennis club. The garden offers a tranquil and natural environment. The terrace is a great place to enjoy outdoor meals. Inside, the chalet has a living room with a fireplace and access to the terrace, along with a fully equipped kitchen. The 4 bedrooms are spacious and bright, with 2 full bathrooms and 1 toilet. There is another living room with a kitchen, pantry, and laundry room, providing plenty of usable space. Moreover, we have parking for up to 4 cars and the possibility of expansion, making it a versatile and comfortable place to enjoy daily life. The abbreviated information document is available. Costs: Taxes (ITP or VAT + AJD) + Notarial and registration fees. ARF

Climate Control
Fireplace

Features
Wood Flooring

Furniture

Not Furnished