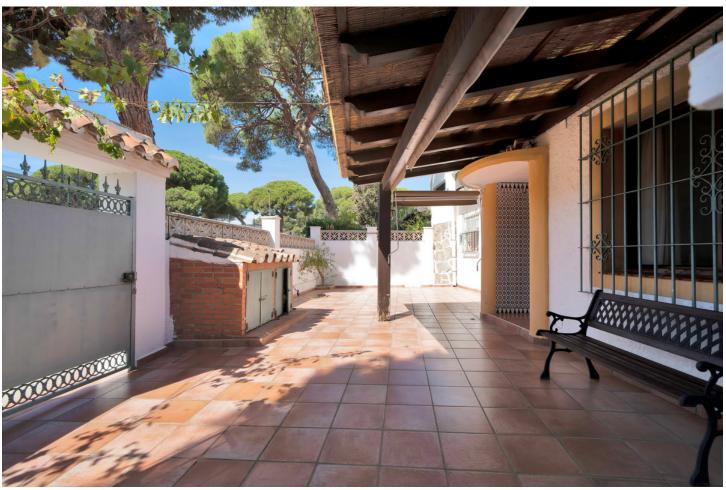

## Sales - House - Marbella 1.550.000€

Marbella House

Community: 10,872 EUR / year IBI: 1,305 EUR / year

4

2

200 m2

1000 m2

This chalet of about 150 m², located in El Rosario with a south orientation, is situated on a 1,000 m² plot, just 10 minutes from Marbella and close to the beach, and a little over half an hour from the airport. The construction is practical and functional, featuring large windows that illuminate the interior spaces, near golf courses and a tennis club. The garden offers a tranquil and natural environment. The terrace is a great place to enjoy outdoor meals. Inside, the chalet has a living room with a fireplace and access to the terrace, along with a fully equipped kitchen. The 4 bedrooms are spacious and bright, with 2 full bathrooms and 1 toilet. There is another living room with a kitchen, pantry, and laundry room, providing plenty of usable space. Moreover, we have parking for up to 4 cars and the possibility of expansion, making it a versatile and comfortable place to enjoy daily life. The abbreviated information document is available. Costs: Taxes (ITP or VAT + AJD) + Notarial and registration fees. ARF