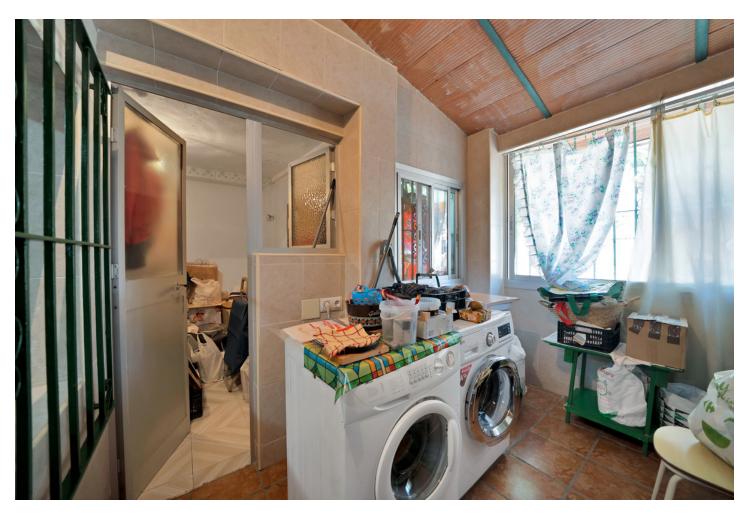

## Sales - House - Marbella 1.550.000€

Marbella House

Community: 10,872 EUR / year IBI: 1,305 EUR / year

4

2

200 m2

1000 m2

This chalet of about 150 m², located in El Rosario with a south orientation, is situated on a 1,000 m² plot, just 10 minutes from Marbella and close to the beach, and a little over half an hour from the airport. The construction is practical and functional, featuring large windows that illuminate the interior spaces, near golf courses and a tennis club. The garden offers a tranquil and natural environment. The terrace is a great place to enjoy outdoor meals. Inside, the chalet has a living room with a fireplace and access to the terrace, along with a fully equipped kitchen. The 4 bedrooms are spacious and bright, with 2 full bathrooms and 1 toilet. There is another living room with a kitchen, pantry, and laundry room, providing plenty of usable space. Moreover, we have parking for up to 4 cars and the possibility of expansion, making it a versatile and comfortable place to enjoy daily life. The abbreviated information document is available. Costs: Taxes (ITP or VAT + AJD) + Notarial and registration fees. ARF