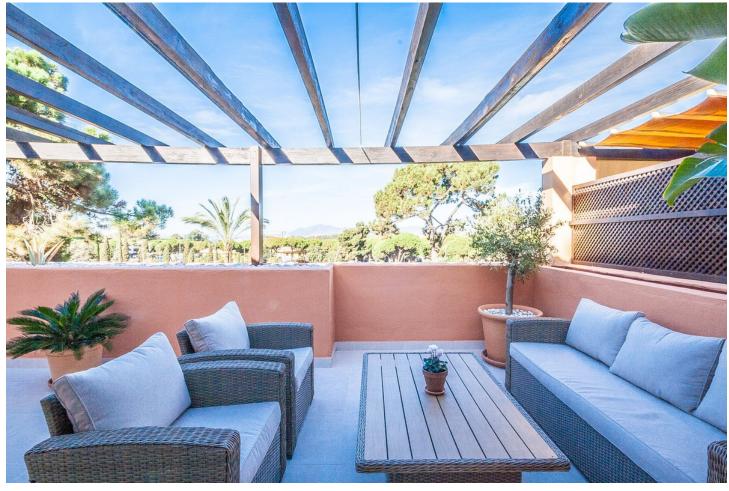

## Sales - Apartment - Elviria 495.000€

Elviria Apartment

Community: 3,420 EUR / year IBI: 876 EUR / year Rubbish: 185 EUR / year

2

2

125 m2

This exceptional penthouse apartment in Elviria offers a perfect blend of luxury and convenience, making it an ideal holiday home. Featuring two spacious bedrooms and two well-appointed bathrooms, this residence is designed for comfort and relaxation. The highlight of the property is its expansive terrace, which boasts a desirable southwest orientation, ensuring an abundance of sunlight throughout the day. Residents can enjoy stunning views of the pool and beautifully landscaped gardens, creating a serene atmosphere. The location is unbeatable, situated just a stone's throw away from local shops and only a five-minute walk to the pristine beach. Centrally located, this penthouse is in close proximity to all essential amenities, enhancing the overall living experience. Additional features include secure underground parking and a convenient storage room, making this property not only a wonderful retreat but also a practical choice for modern living.