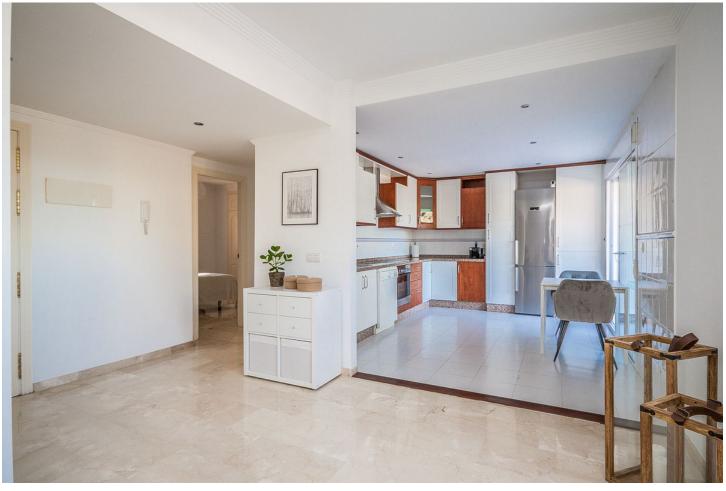

## Sales - Apartment - Elviria 495.000€

Elviria Apartment

Community: 3,420 EUR / year IBI: 876 EUR / year Rubbish: 185 EUR / year

2

2

125 m2

This exceptional penthouse apartment in Elviria offers a perfect blend of luxury and convenience, making it an ideal holiday home. Featuring two spacious bedrooms and two well-appointed bathrooms, this residence is designed for comfort and relaxation. The highlight of the property is its expansive terrace, which boasts a desirable southwest orientation, ensuring an abundance of sunlight throughout the day. Residents can enjoy stunning views of the pool and beautifully landscaped gardens, creating a serene atmosphere. The location is unbeatable, situated just a stone's throw away from local shops and only a five-minute walk to the pristine beach. Centrally located, this penthouse is in close proximity to all essential amenities, enhancing the overall living experience. Additional features include secure underground parking and a convenient storage room, making this property not only a wonderful retreat but also a practical choice for modern living.