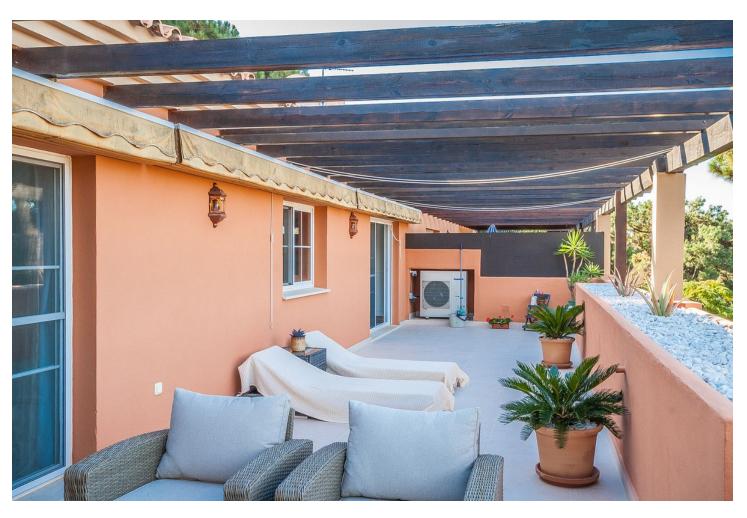

## Sales - Apartment - Elviria 495.000€

Elviria Apartment

Community: 3,420 EUR / year IBI: 876 EUR / year Rubbish: 185 EUR / year

2

2

125 m2

This exceptional penthouse apartment in Elviria offers a perfect blend of luxury and convenience, making it an ideal holiday home. Featuring two spacious bedrooms and two well-appointed bathrooms, this residence is designed for comfort and relaxation. The highlight of the property is its expansive terrace, which boasts a desirable southwest orientation, ensuring an abundance of sunlight throughout the day. Residents can enjoy stunning views of the pool and beautifully landscaped gardens, creating a serene atmosphere. The location is unbeatable, situated just a stone's throw away from local shops and only a five-minute walk to the pristine beach. Centrally located, this penthouse is in close proximity to all essential amenities, enhancing the overall living experience. Additional features include secure underground parking and a convenient storage room, making this property not only a wonderful retreat but also a practical choice for modern living.