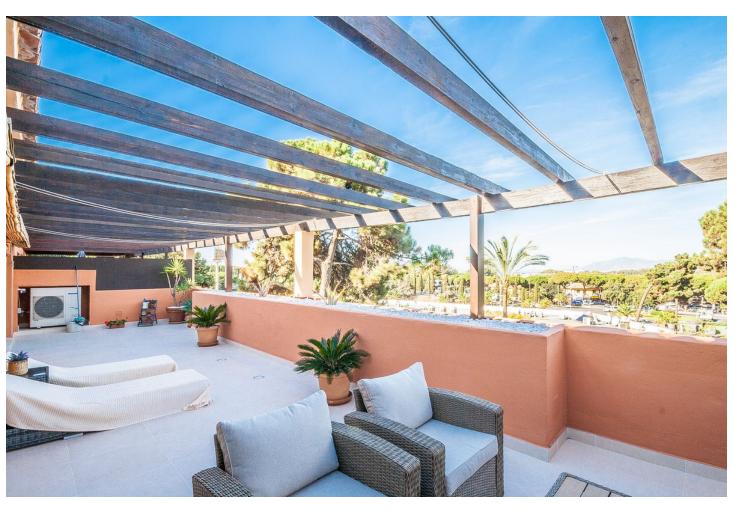

## Sales - Apartment - Elviria 495.000€

Elviria Apartment

Community: 3,420 EUR / year IBI: 876 EUR / year Rubbish: 185 EUR / year

2

2

125 m2

This exceptional penthouse apartment in Elviria offers a perfect blend of luxury and convenience, making it an ideal holiday home. Featuring two spacious bedrooms and two well-appointed bathrooms, this residence is designed for comfort and relaxation. The highlight of the property is its expansive terrace, which boasts a desirable southwest orientation, ensuring an abundance of sunlight throughout the day. Residents can enjoy stunning views of the pool and beautifully landscaped gardens, creating a serene atmosphere. The location is unbeatable, situated just a stone's throw away from local shops and only a five-minute walk to the pristine beach. Centrally located, this penthouse is in close proximity to all essential amenities, enhancing the overall living experience. Additional features include secure underground parking and a convenient storage room, making this property not only a wonderful retreat but also a practical choice for modern living.