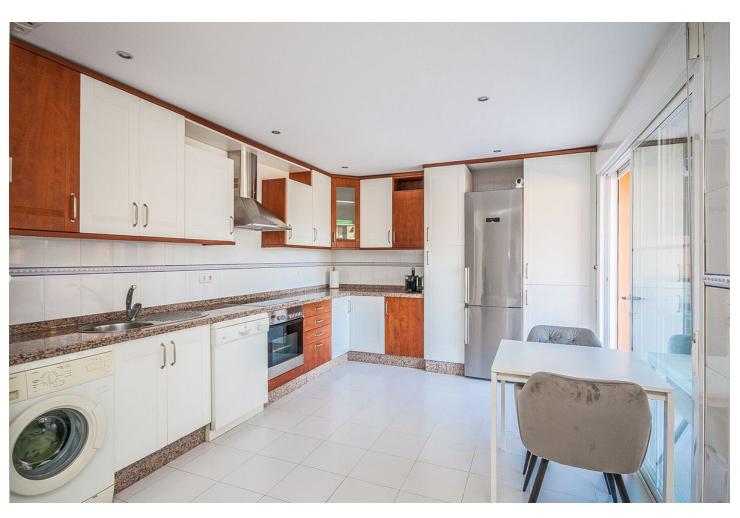

## Sales - Apartment - Elviria 495.000€

Elviria Apartment

Community: 3,420 EUR / year IBI: 876 EUR / year Rubbish: 185 EUR / year

2

2

125 m2

This exceptional penthouse apartment in Elviria offers a perfect blend of luxury and convenience, making it an ideal holiday home. Featuring two spacious bedrooms and two well-appointed bathrooms, this residence is designed for comfort and relaxation. The highlight of the property is its expansive terrace, which boasts a desirable southwest orientation, ensuring an abundance of sunlight throughout the day. Residents can enjoy stunning views of the pool and beautifully landscaped gardens, creating a serene atmosphere. The location is unbeatable, situated just a stone's throw away from local shops and only a five-minute walk to the pristine beach. Centrally located, this penthouse is in close proximity to all essential amenities, enhancing the overall living experience. Additional features include secure underground parking and a convenient storage room, making this property not only a wonderful retreat but also a practical choice for modern living.