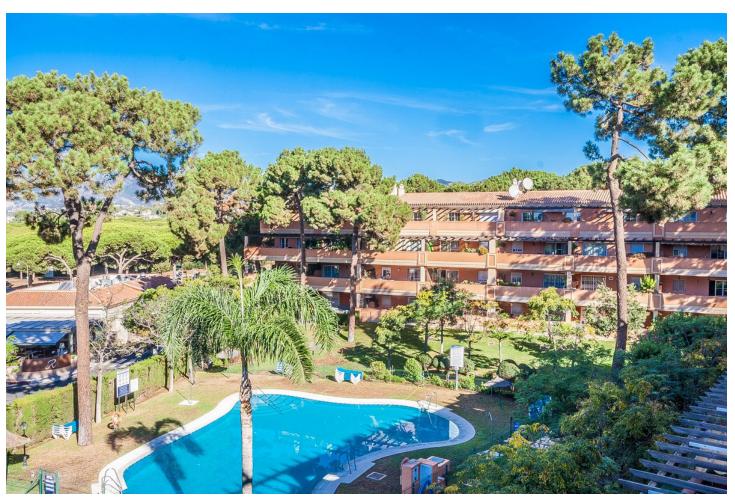

## Sales - Apartment - Elviria 495.000€

Elviria Apartment

Community: 3,420 EUR / year IBI: 876 EUR / year Rubbish: 185 EUR / year

2

2

125 m2

This exceptional penthouse apartment in Elviria offers a perfect blend of luxury and convenience, making it an ideal holiday home. Featuring two spacious bedrooms and two well-appointed bathrooms, this residence is designed for comfort and relaxation. The highlight of the property is its expansive terrace, which boasts a desirable southwest orientation, ensuring an abundance of sunlight throughout the day. Residents can enjoy stunning views of the pool and beautifully landscaped gardens, creating a serene atmosphere. The location is unbeatable, situated just a stone's throw away from local shops and only a five-minute walk to the pristine beach. Centrally located, this penthouse is in close proximity to all essential amenities, enhancing the overall living experience. Additional features include secure underground parking and a convenient storage room, making this property not only a wonderful retreat but also a practical choice for modern living.