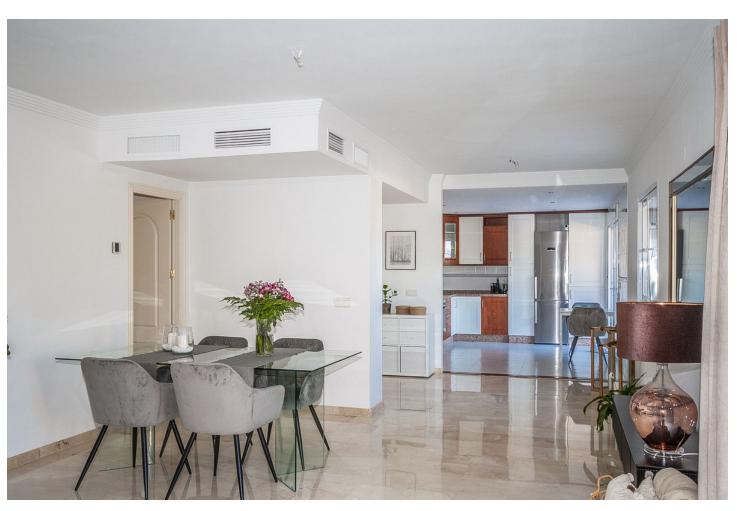

## Sales - Apartment - Elviria 495.000€

Elviria Apartment

Community: 3,420 EUR / year IBI: 876 EUR / year Rubbish: 185 EUR / year

2

2

125 m2

This exceptional penthouse apartment in Elviria offers a perfect blend of luxury and convenience, making it an ideal holiday home. Featuring two spacious bedrooms and two well-appointed bathrooms, this residence is designed for comfort and relaxation. The highlight of the property is its expansive terrace, which boasts a desirable southwest orientation, ensuring an abundance of sunlight throughout the day. Residents can enjoy stunning views of the pool and beautifully landscaped gardens, creating a serene atmosphere. The location is unbeatable, situated just a stone's throw away from local shops and only a five-minute walk to the pristine beach. Centrally located, this penthouse is in close proximity to all essential amenities, enhancing the overall living experience. Additional features include secure underground parking and a convenient storage room, making this property not only a wonderful retreat but also a practical choice for modern living.