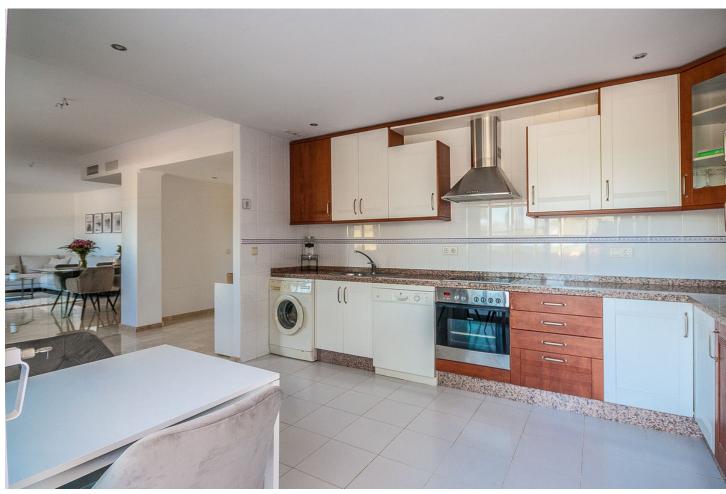

## Sales - Apartment - Elviria 495.000€

Elviria Apartment

Community: 3,420 EUR / year IBI: 876 EUR / year Rubbish: 185 EUR / year

2

2

125 m2

This exceptional penthouse apartment in Elviria offers a perfect blend of luxury and convenience, making it an ideal holiday home. Featuring two spacious bedrooms and two well-appointed bathrooms, this residence is designed for comfort and relaxation. The highlight of the property is its expansive terrace, which boasts a desirable southwest orientation, ensuring an abundance of sunlight throughout the day. Residents can enjoy stunning views of the pool and beautifully landscaped gardens, creating a serene atmosphere. The location is unbeatable, situated just a stone's throw away from local shops and only a five-minute walk to the pristine beach. Centrally located, this penthouse is in close proximity to all essential amenities, enhancing the overall living experience. Additional features include secure underground parking and a convenient storage room, making this property not only a wonderful retreat but also a practical choice for modern living.