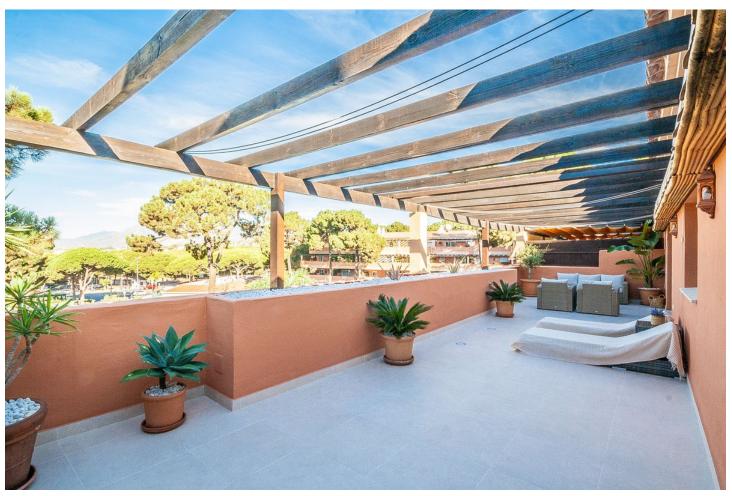

## Sales - Apartment - Elviria 495.000€

Elviria Apartment

Community: 3,420 EUR / year IBI: 876 EUR / year Rubbish: 185 EUR / year

2

2

125 m2

This exceptional penthouse apartment in Elviria offers a perfect blend of luxury and convenience, making it an ideal holiday home. Featuring two spacious bedrooms and two well-appointed bathrooms, this residence is designed for comfort and relaxation. The highlight of the property is its expansive terrace, which boasts a desirable southwest orientation, ensuring an abundance of sunlight throughout the day. Residents can enjoy stunning views of the pool and beautifully landscaped gardens, creating a serene atmosphere. The location is unbeatable, situated just a stone's throw away from local shops and only a five-minute walk to the pristine beach. Centrally located, this penthouse is in close proximity to all essential amenities, enhancing the overall living experience. Additional features include secure underground parking and a convenient storage room, making this property not only a wonderful retreat but also a practical choice for modern living.