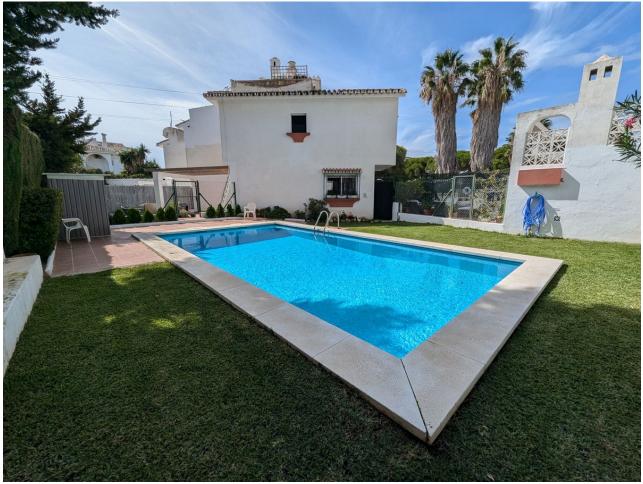

## Calahonda House Community: 840 EUR / year IBI: 454 EUR / year Rubbish: 127 EUR / year 3 3

Charming Townhouse with Endless Potential in Lower Calahonda. Discover a fantastic opportunity with this spacious three-bedroom, three-bathroom townhouse nestled in the sought-after lower Calahonda area. Located in a quaint urbanization of just six homes, this south-facing property offers everything you need right at your doorstep—beaches, shops, and commercial centers are all within walking distance. The townhouse provides easy parking and is perfect for anyone seeking both convenience and potential. This home offers a generous layout across three levels, ready to be transformed into a stunning family residence. Ground Floor: You'll find a welcoming hallway, a guest toilet, a separate kitchen, and a large open-plan living and dining area, filled with light from double-glazed windows overlooking the private garden. There's also a convenient storeroom here for all your essentials. Second Floor: Two spacious bedrooms await, each with ample space, including one with an en-suite bathroom and dressing room. A guest bathroom is also available on this level. Top Floor: Enjoy a private retreat with a lovely terrace, a large bathroom, and an additional bedroom, perfect for guests or family members needing extra privacy. The property is set within a peaceful and friendly community that shares a beautiful pool-ideal for those hot summer days. While this townhouse does need renovation, it is priced accordingly, making it an exceptional investment opportunity. Imagine the possibilities as you transform this hidden gem into a large, beautiful family home in one of the most desirable locations in Calahonda. With sunshine and community charm in abundance, this is a property not to be missed!

Parking 🗹 Communal Condition Renovation Required

Pool 💙 Communal

Furniture 🖌 Not Furnished

Features

Private Terrace Category Investment

Fitted Wardrobes

162 m2