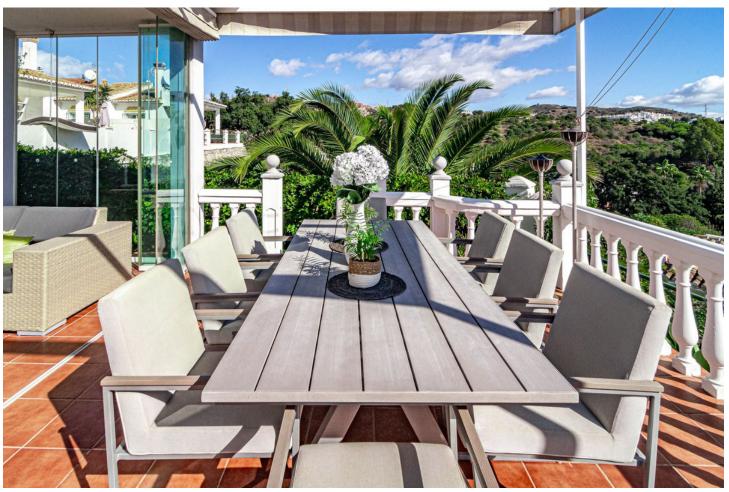

## Sales - House - Calahonda 695.000€

Calahonda House

Community: 1,500 EUR / year IBI: 986 EUR / year Rubbish: 150 EUR / year

3

2

146 m<sup>2</sup>

EXCITING NEWS - RARELY ON THE MARKET This is a detached villa in a small and quiet community of 9 independent houses. Located in the residential and green area of Jardines de Calahonda, bordering the Cabopino golf course. This property has been updated with a brand new kitchen and bathrooms. It offers panoramic views to the sea and mountains as well as the pool area. Without a doubt the best house in the community. There are 3 very spacious bedrooms with 2 bathrooms of which one is en-suite The owners have lovingly maintained their home. Features include: - open plan living area - several terraced areas: with glass curtains, open terrace with retractable sunshades, built-in BBQ area, sun lounge area - roof top terrace with spectacular sea views and a jacuzzi - gated private carport for 1 car at the villa (not communal) - terraces at the front and the back of the house - direct access to the pool area - very practical laundry room off the kitchen with double american fridge, washing machine and a lot of storage space - lovely rustic open fire place - under floor heating in the bathrooms - ceiling fans in all the rooms Unique in the market now. Must be seen. Easy viewings....