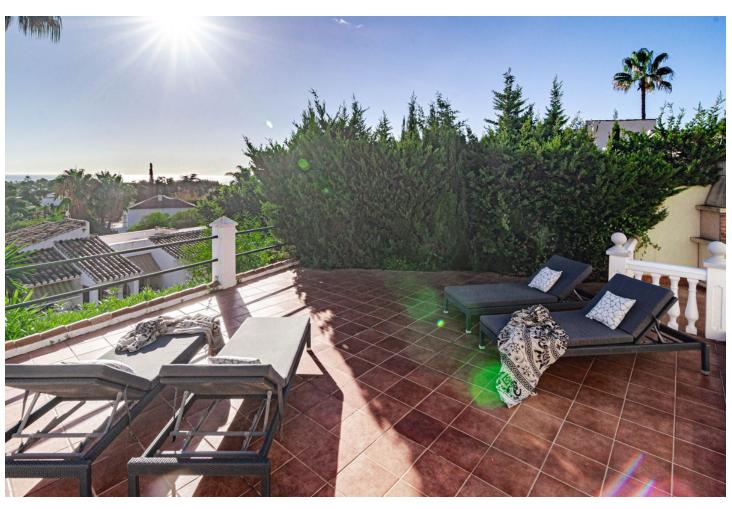

## Sales - House - Calahonda 695.000€

Calahonda House

Community: 1,500 EUR / year IBI: 986 EUR / year Rubbish: 150 EUR / year

3

2

146 m<sup>2</sup>

EXCITING NEWS - RARELY ON THE MARKET This is a detached villa in a small and quiet community of 9 independent houses. Located in the residential and green area of Jardines de Calahonda, bordering the Cabopino golf course. This property has been updated with a brand new kitchen and bathrooms. It offers panoramic views to the sea and mountains as well as the pool area. Without a doubt the best house in the community. There are 3 very spacious bedrooms with 2 bathrooms of which one is en-suite The owners have lovingly maintained their home. Features include: - open plan living area - several terraced areas: with glass curtains, open terrace with retractable sunshades, built-in BBQ area, sun lounge area - roof top terrace with spectacular sea views and a jacuzzi - gated private carport for 1 car at the villa (not communal) - terraces at the front and the back of the house - direct access to the pool area - very practical laundry room off the kitchen with double american fridge, washing machine and a lot of storage space - lovely rustic open fire place - under floor heating in the bathrooms - ceiling fans in all the rooms Unique in the market now. Must be seen. Easy viewings....