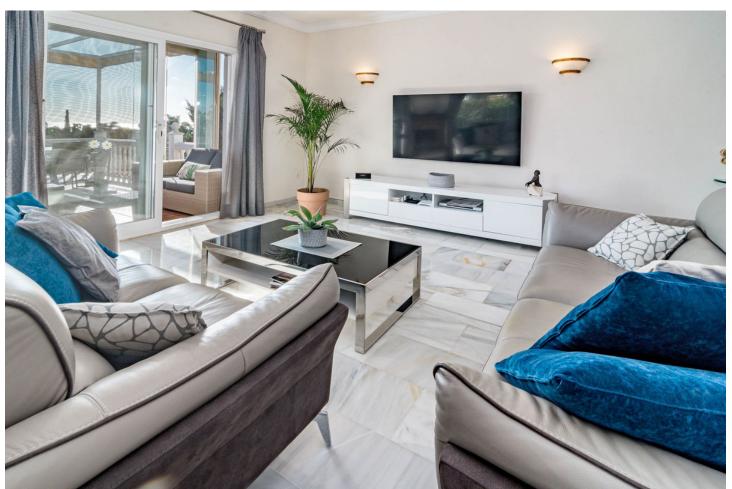

## Sales - House - Calahonda 695.000€

Calahonda House

Community: 1,500 EUR / year IBI: 986 EUR / year Rubbish: 150 EUR / year

3

2

146 m<sup>2</sup>

EXCITING NEWS - RARELY ON THE MARKET This is a detached villa in a small and quiet community of 9 independent houses. Located in the residential and green area of Jardines de Calahonda, bordering the Cabopino golf course. This property has been updated with a brand new kitchen and bathrooms. It offers panoramic views to the sea and mountains as well as the pool area. Without a doubt the best house in the community. There are 3 very spacious bedrooms with 2 bathrooms of which one is en-suite The owners have lovingly maintained their home. Features include: - open plan living area - several terraced areas: with glass curtains, open terrace with retractable sunshades, built-in BBQ area, sun lounge area - roof top terrace with spectacular sea views and a jacuzzi - gated private carport for 1 car at the villa (not communal) - terraces at the front and the back of the house - direct access to the pool area - very practical laundry room off the kitchen with double american fridge, washing machine and a lot of storage space - lovely rustic open fire place - under floor heating in the bathrooms - ceiling fans in all the rooms Unique in the market now. Must be seen. Easy viewings....