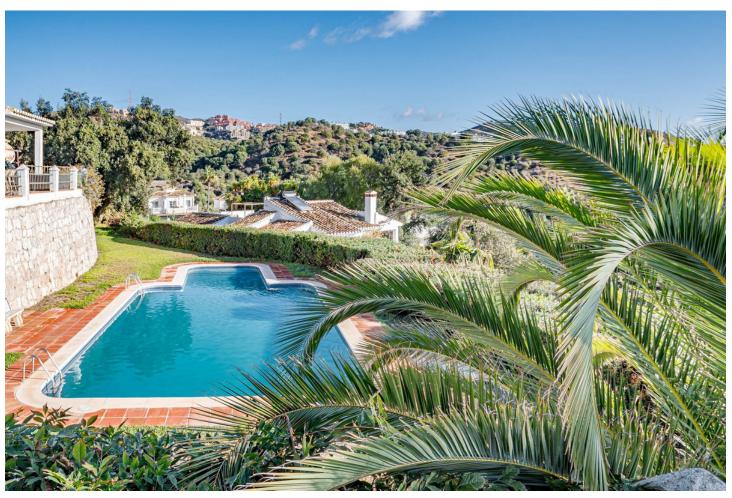

## Sales - House - Calahonda 695.000€

Calahonda House

Community: 1,500 EUR / year IBI: 986 EUR / year Rubbish: 150 EUR / year

3

2

146 m<sup>2</sup>

EXCITING NEWS - RARELY ON THE MARKET This is a detached villa in a small and quiet community of 9 independent houses. Located in the residential and green area of Jardines de Calahonda, bordering the Cabopino golf course. This property has been updated with a brand new kitchen and bathrooms. It offers panoramic views to the sea and mountains as well as the pool area. Without a doubt the best house in the community. There are 3 very spacious bedrooms with 2 bathrooms of which one is en-suite The owners have lovingly maintained their home. Features include: - open plan living area - several terraced areas: with glass curtains, open terrace with retractable sunshades, built-in BBQ area, sun lounge area - roof top terrace with spectacular sea views and a jacuzzi - gated private carport for 1 car at the villa (not communal) - terraces at the front and the back of the house - direct access to the pool area - very practical laundry room off the kitchen with double american fridge, washing machine and a lot of storage space - lovely rustic open fire place - under floor heating in the bathrooms - ceiling fans in all the rooms Unique in the market now. Must be seen. Easy viewings....