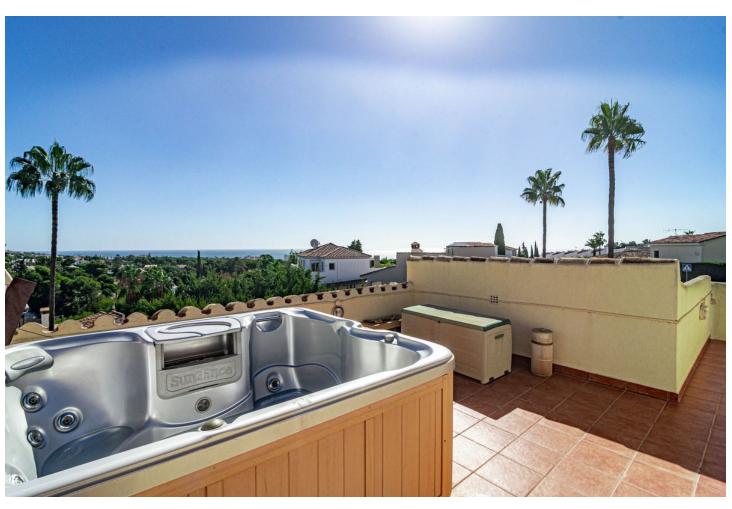

## Sales - House - Calahonda 695.000€

Calahonda House

Community: 1,500 EUR / year IBI: 986 EUR / year Rubbish: 150 EUR / year

3

2

146 m<sup>2</sup>

EXCITING NEWS - RARELY ON THE MARKET This is a detached villa in a small and quiet community of 9 independent houses. Located in the residential and green area of Jardines de Calahonda, bordering the Cabopino golf course. This property has been updated with a brand new kitchen and bathrooms. It offers panoramic views to the sea and mountains as well as the pool area. Without a doubt the best house in the community. There are 3 very spacious bedrooms with 2 bathrooms of which one is en-suite The owners have lovingly maintained their home. Features include: - open plan living area - several terraced areas: with glass curtains, open terrace with retractable sunshades, built-in BBQ area, sun lounge area - roof top terrace with spectacular sea views and a jacuzzi - gated private carport for 1 car at the villa (not communal) - terraces at the front and the back of the house - direct access to the pool area - very practical laundry room off the kitchen with double american fridge, washing machine and a lot of storage space - lovely rustic open fire place - under floor heating in the bathrooms - ceiling fans in all the rooms Unique in the market now. Must be seen. Easy viewings....