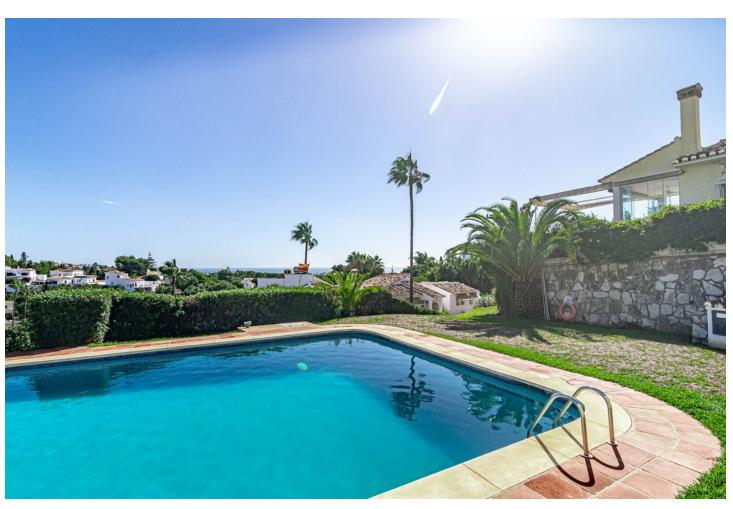

## Sales - House - Calahonda 695.000€

Calahonda House

Community: 1,500 EUR / year IBI: 986 EUR / year Rubbish: 150 EUR / year

3

2

146 m<sup>2</sup>

EXCITING NEWS - RARELY ON THE MARKET This is a detached villa in a small and quiet community of 9 independent houses. Located in the residential and green area of Jardines de Calahonda, bordering the Cabopino golf course. This property has been updated with a brand new kitchen and bathrooms. It offers panoramic views to the sea and mountains as well as the pool area. Without a doubt the best house in the community. There are 3 very spacious bedrooms with 2 bathrooms of which one is en-suite The owners have lovingly maintained their home. Features include: - open plan living area - several terraced areas: with glass curtains, open terrace with retractable sunshades, built-in BBQ area, sun lounge area - roof top terrace with spectacular sea views and a jacuzzi - gated private carport for 1 car at the villa (not communal) - terraces at the front and the back of the house - direct access to the pool area - very practical laundry room off the kitchen with double american fridge, washing machine and a lot of storage space - lovely rustic open fire place - under floor heating in the bathrooms - ceiling fans in all the rooms Unique in the market now. Must be seen. Easy viewings....