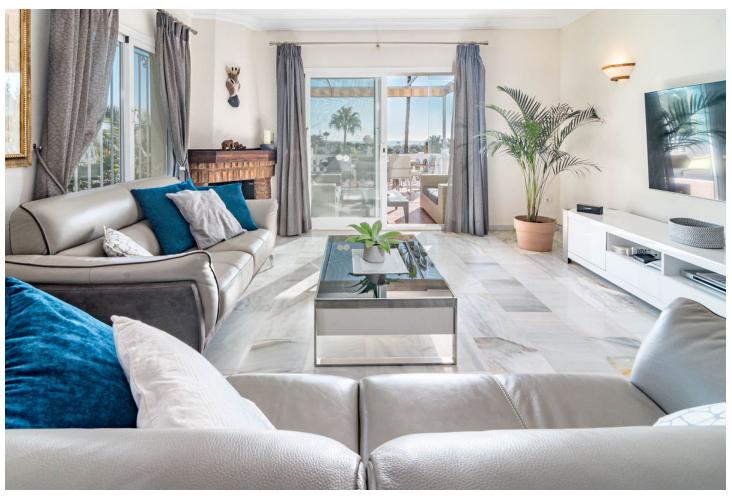

## Sales - House - Calahonda 695.000€

Calahonda House

Community: 1,500 EUR / year IBI: 986 EUR / year Rubbish: 150 EUR / year

3

2

146 m<sup>2</sup>

EXCITING NEWS - RARELY ON THE MARKET This is a detached villa in a small and quiet community of 9 independent houses. Located in the residential and green area of Jardines de Calahonda, bordering the Cabopino golf course. This property has been updated with a brand new kitchen and bathrooms. It offers panoramic views to the sea and mountains as well as the pool area. Without a doubt the best house in the community. There are 3 very spacious bedrooms with 2 bathrooms of which one is en-suite The owners have lovingly maintained their home. Features include: - open plan living area - several terraced areas: with glass curtains, open terrace with retractable sunshades, built-in BBQ area, sun lounge area - roof top terrace with spectacular sea views and a jacuzzi - gated private carport for 1 car at the villa (not communal) - terraces at the front and the back of the house - direct access to the pool area - very practical laundry room off the kitchen with double american fridge, washing machine and a lot of storage space - lovely rustic open fire place - under floor heating in the bathrooms - ceiling fans in all the rooms Unique in the market now. Must be seen. Easy viewings....