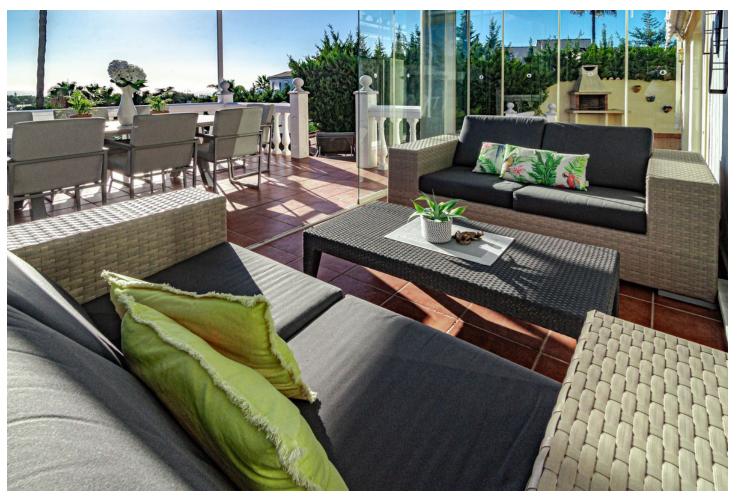

## Sales - House - Calahonda 695.000€

Calahonda House

Community: 1,500 EUR / year IBI: 986 EUR / year Rubbish: 150 EUR / year

3

2

146 m<sup>2</sup>

EXCITING NEWS - RARELY ON THE MARKET This is a detached villa in a small and quiet community of 9 independent houses. Located in the residential and green area of Jardines de Calahonda, bordering the Cabopino golf course. This property has been updated with a brand new kitchen and bathrooms. It offers panoramic views to the sea and mountains as well as the pool area. Without a doubt the best house in the community. There are 3 very spacious bedrooms with 2 bathrooms of which one is en-suite The owners have lovingly maintained their home. Features include: - open plan living area - several terraced areas: with glass curtains, open terrace with retractable sunshades, built-in BBQ area, sun lounge area - roof top terrace with spectacular sea views and a jacuzzi - gated private carport for 1 car at the villa (not communal) - terraces at the front and the back of the house - direct access to the pool area - very practical laundry room off the kitchen with double american fridge, washing machine and a lot of storage space - lovely rustic open fire place - under floor heating in the bathrooms - ceiling fans in all the rooms Unique in the market now. Must be seen. Easy viewings....