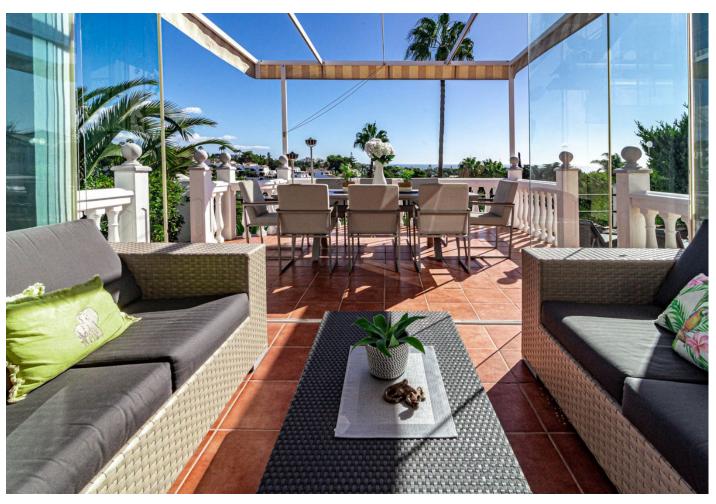

## Sales - House - Calahonda 695.000€

Calahonda House

Community: 1,500 EUR / year IBI: 986 EUR / year Rubbish: 150 EUR / year

3

2

146 m<sup>2</sup>

EXCITING NEWS - RARELY ON THE MARKET This is a detached villa in a small and quiet community of 9 independent houses. Located in the residential and green area of Jardines de Calahonda, bordering the Cabopino golf course. This property has been updated with a brand new kitchen and bathrooms. It offers panoramic views to the sea and mountains as well as the pool area. Without a doubt the best house in the community. There are 3 very spacious bedrooms with 2 bathrooms of which one is en-suite The owners have lovingly maintained their home. Features include: - open plan living area - several terraced areas: with glass curtains, open terrace with retractable sunshades, built-in BBQ area, sun lounge area - roof top terrace with spectacular sea views and a jacuzzi - gated private carport for 1 car at the villa (not communal) - terraces at the front and the back of the house - direct access to the pool area - very practical laundry room off the kitchen with double american fridge, washing machine and a lot of storage space - lovely rustic open fire place - under floor heating in the bathrooms - ceiling fans in all the rooms Unique in the market now. Must be seen. Easy viewings....