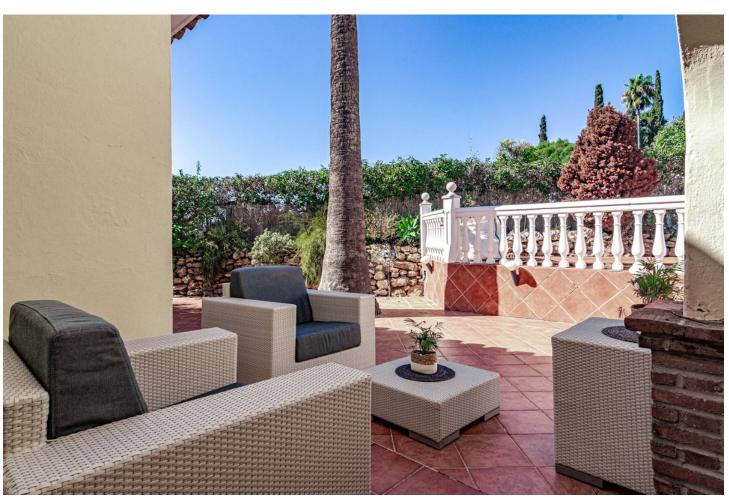

## Sales - House - Calahonda 695.000€

Calahonda House

Community: 1,500 EUR / year IBI: 986 EUR / year Rubbish: 150 EUR / year

3

2

146 m<sup>2</sup>

EXCITING NEWS - RARELY ON THE MARKET This is a detached villa in a small and quiet community of 9 independent houses. Located in the residential and green area of Jardines de Calahonda, bordering the Cabopino golf course. This property has been updated with a brand new kitchen and bathrooms. It offers panoramic views to the sea and mountains as well as the pool area. Without a doubt the best house in the community. There are 3 very spacious bedrooms with 2 bathrooms of which one is en-suite The owners have lovingly maintained their home. Features include: - open plan living area - several terraced areas: with glass curtains, open terrace with retractable sunshades, built-in BBQ area, sun lounge area - roof top terrace with spectacular sea views and a jacuzzi - gated private carport for 1 car at the villa (not communal) - terraces at the front and the back of the house - direct access to the pool area - very practical laundry room off the kitchen with double american fridge, washing machine and a lot of storage space - lovely rustic open fire place - under floor heating in the bathrooms - ceiling fans in all the rooms Unique in the market now. Must be seen. Easy viewings....