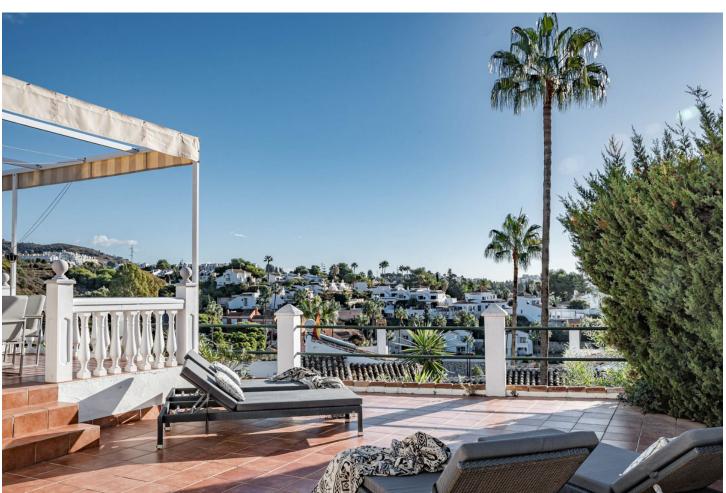

## Sales - House - Calahonda 695.000€

Calahonda House

Community: 1,500 EUR / year IBI: 986 EUR / year Rubbish: 150 EUR / year

3

2

146 m<sup>2</sup>

EXCITING NEWS - RARELY ON THE MARKET This is a detached villa in a small and quiet community of 9 independent houses. Located in the residential and green area of Jardines de Calahonda, bordering the Cabopino golf course. This property has been updated with a brand new kitchen and bathrooms. It offers panoramic views to the sea and mountains as well as the pool area. Without a doubt the best house in the community. There are 3 very spacious bedrooms with 2 bathrooms of which one is en-suite The owners have lovingly maintained their home. Features include: - open plan living area - several terraced areas: with glass curtains, open terrace with retractable sunshades, built-in BBQ area, sun lounge area - roof top terrace with spectacular sea views and a jacuzzi - gated private carport for 1 car at the villa (not communal) - terraces at the front and the back of the house - direct access to the pool area - very practical laundry room off the kitchen with double american fridge, washing machine and a lot of storage space - lovely rustic open fire place - under floor heating in the bathrooms - ceiling fans in all the rooms Unique in the market now. Must be seen. Easy viewings....