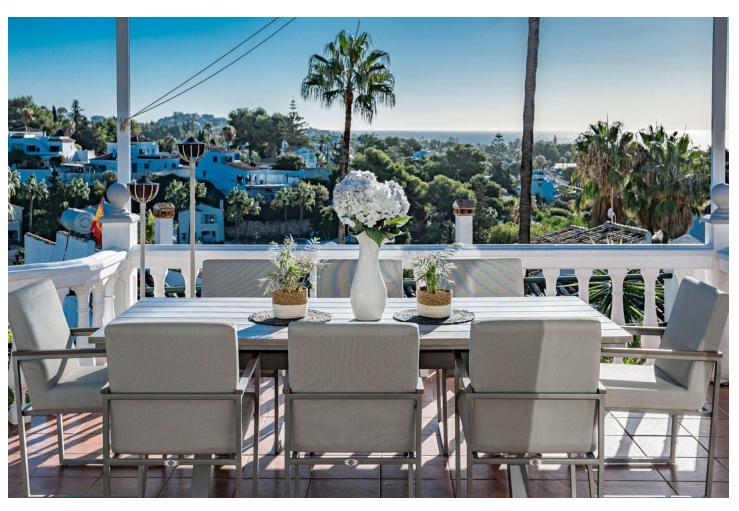

## Sales - House - Calahonda 695.000€

Calahonda House

Community: 1,500 EUR / year IBI: 986 EUR / year Rubbish: 150 EUR / year

3

2

146 m<sup>2</sup>

EXCITING NEWS - RARELY ON THE MARKET This is a detached villa in a small and quiet community of 9 independent houses. Located in the residential and green area of Jardines de Calahonda, bordering the Cabopino golf course. This property has been updated with a brand new kitchen and bathrooms. It offers panoramic views to the sea and mountains as well as the pool area. Without a doubt the best house in the community. There are 3 very spacious bedrooms with 2 bathrooms of which one is en-suite The owners have lovingly maintained their home. Features include: - open plan living area - several terraced areas: with glass curtains, open terrace with retractable sunshades, built-in BBQ area, sun lounge area - roof top terrace with spectacular sea views and a jacuzzi - gated private carport for 1 car at the villa (not communal) - terraces at the front and the back of the house - direct access to the pool area - very practical laundry room off the kitchen with double american fridge, washing machine and a lot of storage space - lovely rustic open fire place - under floor heating in the bathrooms - ceiling fans in all the rooms Unique in the market now. Must be seen. Easy viewings....