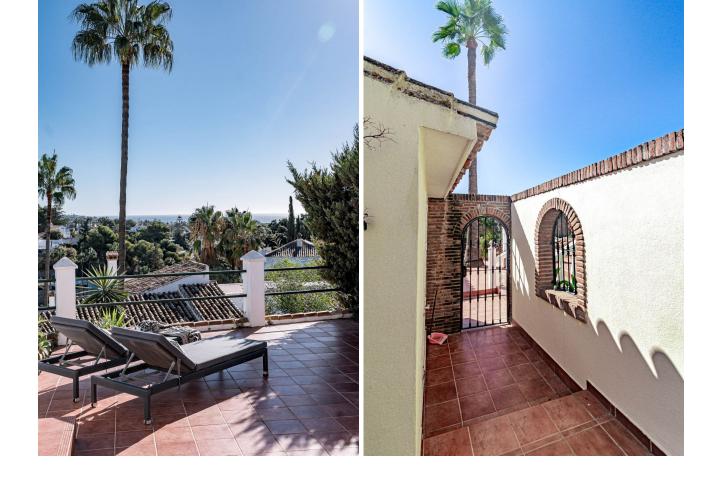

## Sales - House - Calahonda 695.000€

Calahonda House

Community: 1,500 EUR / year IBI: 986 EUR / year Rubbish: 150 EUR / year

3

2

146 m<sup>2</sup>

EXCITING NEWS - RARELY ON THE MARKET This is a detached villa in a small and quiet community of 9 independent houses. Located in the residential and green area of Jardines de Calahonda, bordering the Cabopino golf course. This property has been updated with a brand new kitchen and bathrooms. It offers panoramic views to the sea and mountains as well as the pool area. Without a doubt the best house in the community. There are 3 very spacious bedrooms with 2 bathrooms of which one is en-suite The owners have lovingly maintained their home. Features include: - open plan living area - several terraced areas: with glass curtains, open terrace with retractable sunshades, built-in BBQ area, sun lounge area - roof top terrace with spectacular sea views and a jacuzzi - gated private carport for 1 car at the villa (not communal) - terraces at the front and the back of the house - direct access to the pool area - very practical laundry room off the kitchen with double american fridge, washing machine and a lot of storage space - lovely rustic open fire place - under floor heating in the bathrooms - ceiling fans in all the rooms Unique in the market now. Must be seen. Easy viewings....