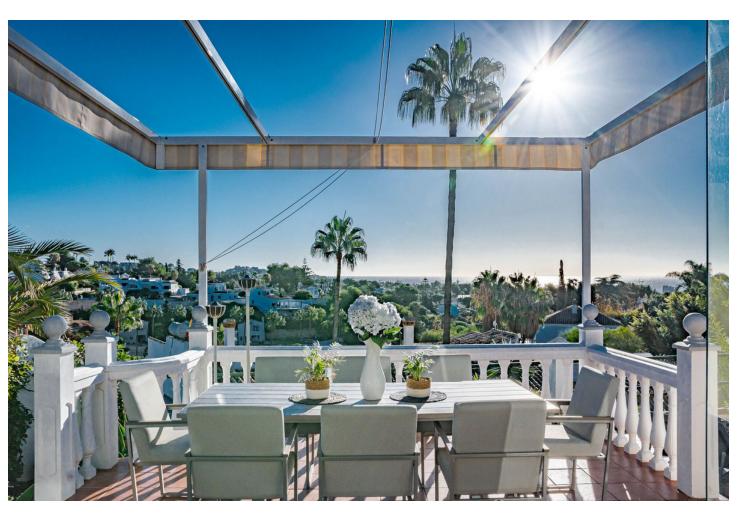

## Sales - House - Calahonda 695.000€

Calahonda House

Community: 1,500 EUR / year IBI: 986 EUR / year Rubbish: 150 EUR / year

3

2

146 m<sup>2</sup>

EXCITING NEWS - RARELY ON THE MARKET This is a detached villa in a small and quiet community of 9 independent houses. Located in the residential and green area of Jardines de Calahonda, bordering the Cabopino golf course. This property has been updated with a brand new kitchen and bathrooms. It offers panoramic views to the sea and mountains as well as the pool area. Without a doubt the best house in the community. There are 3 very spacious bedrooms with 2 bathrooms of which one is en-suite The owners have lovingly maintained their home. Features include: - open plan living area - several terraced areas: with glass curtains, open terrace with retractable sunshades, built-in BBQ area, sun lounge area - roof top terrace with spectacular sea views and a jacuzzi - gated private carport for 1 car at the villa (not communal) - terraces at the front and the back of the house - direct access to the pool area - very practical laundry room off the kitchen with double american fridge, washing machine and a lot of storage space - lovely rustic open fire place - under floor heating in the bathrooms - ceiling fans in all the rooms Unique in the market now. Must be seen. Easy viewings....