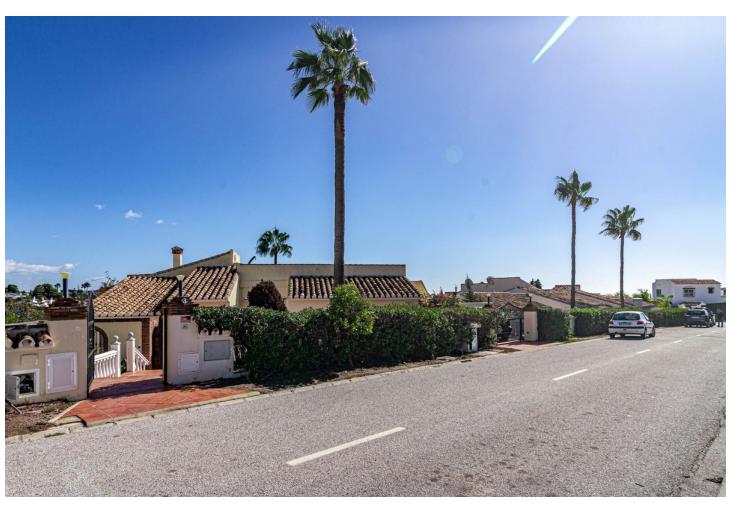

## Sales - House - Calahonda 695.000€

Calahonda House

Community: 1,500 EUR / year IBI: 986 EUR / year Rubbish: 150 EUR / year

3

2

146 m<sup>2</sup>

EXCITING NEWS - RARELY ON THE MARKET This is a detached villa in a small and quiet community of 9 independent houses. Located in the residential and green area of Jardines de Calahonda, bordering the Cabopino golf course. This property has been updated with a brand new kitchen and bathrooms. It offers panoramic views to the sea and mountains as well as the pool area. Without a doubt the best house in the community. There are 3 very spacious bedrooms with 2 bathrooms of which one is en-suite The owners have lovingly maintained their home. Features include: - open plan living area - several terraced areas: with glass curtains, open terrace with retractable sunshades, built-in BBQ area, sun lounge area - roof top terrace with spectacular sea views and a jacuzzi - gated private carport for 1 car at the villa (not communal) - terraces at the front and the back of the house - direct access to the pool area - very practical laundry room off the kitchen with double american fridge, washing machine and a lot of storage space - lovely rustic open fire place - under floor heating in the bathrooms - ceiling fans in all the rooms Unique in the market now. Must be seen. Easy viewings....