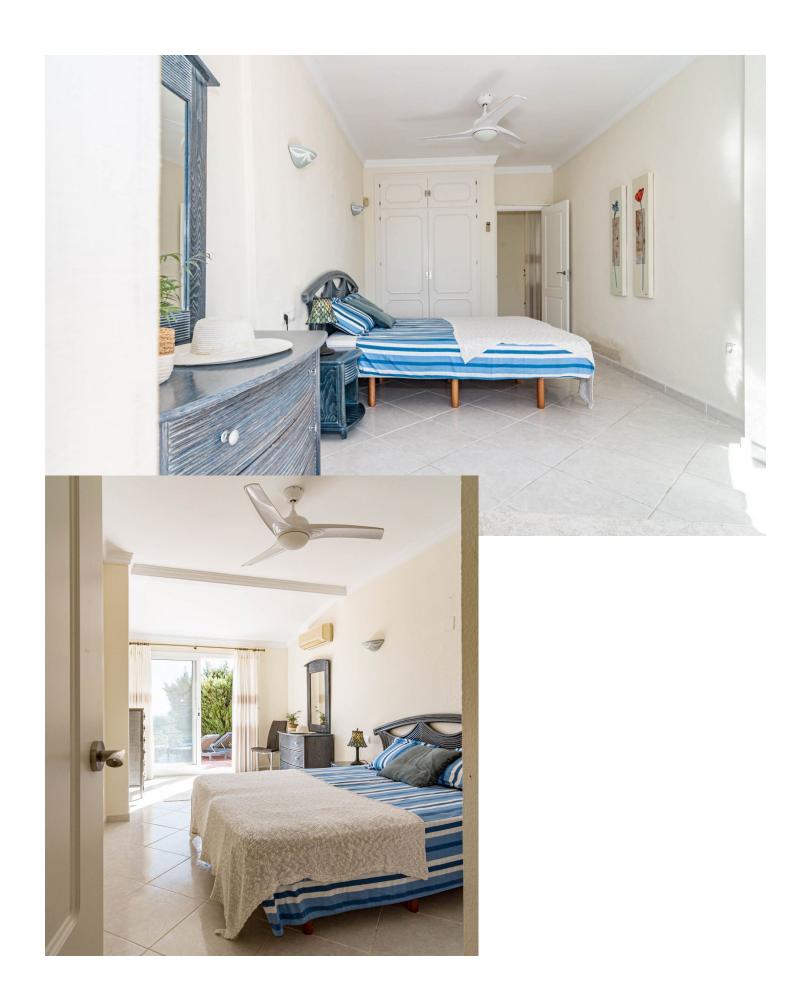

## Sales - House - Calahonda 695.000€

Calahonda House

Community: 1,500 EUR / year IBI: 986 EUR / year Rubbish: 150 EUR / year

3

2

146 m<sup>2</sup>

EXCITING NEWS - RARELY ON THE MARKET This is a detached villa in a small and quiet community of 9 independent houses. Located in the residential and green area of Jardines de Calahonda, bordering the Cabopino golf course. This property has been updated with a brand new kitchen and bathrooms. It offers panoramic views to the sea and mountains as well as the pool area. Without a doubt the best house in the community. There are 3 very spacious bedrooms with 2 bathrooms of which one is en-suite The owners have lovingly maintained their home. Features include: - open plan living area - several terraced areas: with glass curtains, open terrace with retractable sunshades, built-in BBQ area, sun lounge area - roof top terrace with spectacular sea views and a jacuzzi - gated private carport for 1 car at the villa (not communal) - terraces at the front and the back of the house - direct access to the pool area - very practical laundry room off the kitchen with double american fridge, washing machine and a lot of storage space - lovely rustic open fire place - under floor heating in the bathrooms - ceiling fans in all the rooms Unique in the market now. Must be seen. Easy viewings....