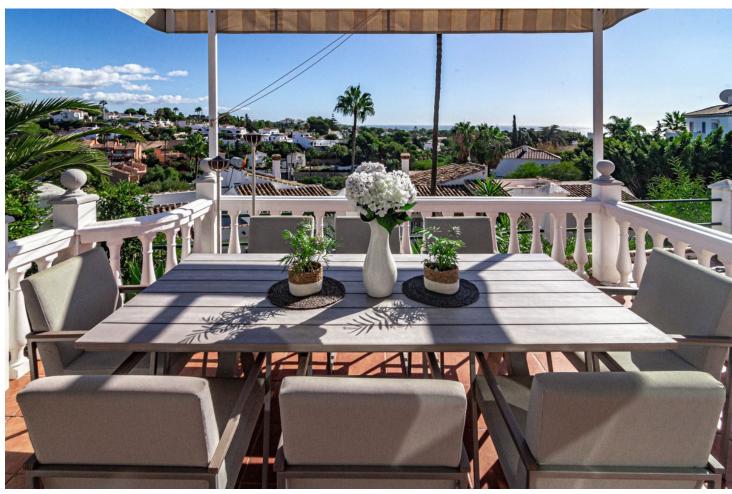

## Sales - House - Calahonda 695.000€

Calahonda House

Community: 1,500 EUR / year IBI: 986 EUR / year Rubbish: 150 EUR / year

3

2

146 m<sup>2</sup>

EXCITING NEWS - RARELY ON THE MARKET This is a detached villa in a small and quiet community of 9 independent houses. Located in the residential and green area of Jardines de Calahonda, bordering the Cabopino golf course. This property has been updated with a brand new kitchen and bathrooms. It offers panoramic views to the sea and mountains as well as the pool area. Without a doubt the best house in the community. There are 3 very spacious bedrooms with 2 bathrooms of which one is en-suite The owners have lovingly maintained their home. Features include: - open plan living area - several terraced areas: with glass curtains, open terrace with retractable sunshades, built-in BBQ area, sun lounge area - roof top terrace with spectacular sea views and a jacuzzi - gated private carport for 1 car at the villa (not communal) - terraces at the front and the back of the house - direct access to the pool area - very practical laundry room off the kitchen with double american fridge, washing machine and a lot of storage space - lovely rustic open fire place - under floor heating in the bathrooms - ceiling fans in all the rooms Unique in the market now. Must be seen. Easy viewings....