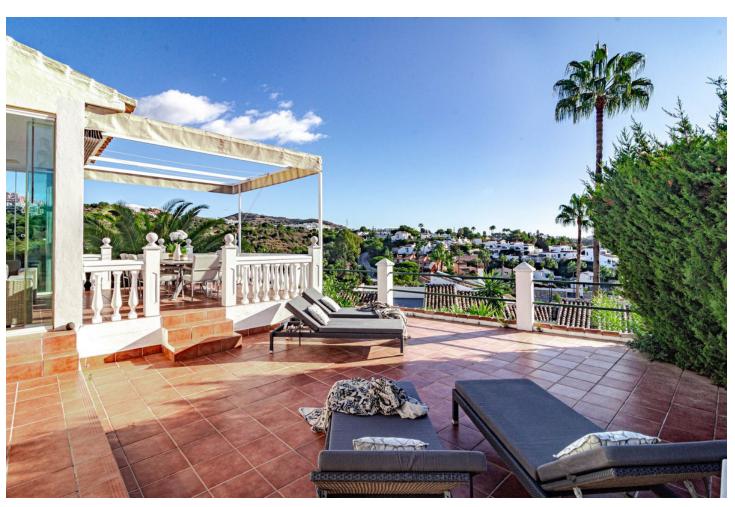

## Sales - House - Calahonda 695.000€

Calahonda House

Community: 1,500 EUR / year IBI: 986 EUR / year Rubbish: 150 EUR / year

3

2

146 m<sup>2</sup>

EXCITING NEWS - RARELY ON THE MARKET This is a detached villa in a small and quiet community of 9 independent houses. Located in the residential and green area of Jardines de Calahonda, bordering the Cabopino golf course. This property has been updated with a brand new kitchen and bathrooms. It offers panoramic views to the sea and mountains as well as the pool area. Without a doubt the best house in the community. There are 3 very spacious bedrooms with 2 bathrooms of which one is en-suite The owners have lovingly maintained their home. Features include: - open plan living area - several terraced areas: with glass curtains, open terrace with retractable sunshades, built-in BBQ area, sun lounge area - roof top terrace with spectacular sea views and a jacuzzi - gated private carport for 1 car at the villa (not communal) - terraces at the front and the back of the house - direct access to the pool area - very practical laundry room off the kitchen with double american fridge, washing machine and a lot of storage space - lovely rustic open fire place - under floor heating in the bathrooms - ceiling fans in all the rooms Unique in the market now. Must be seen. Easy viewings....