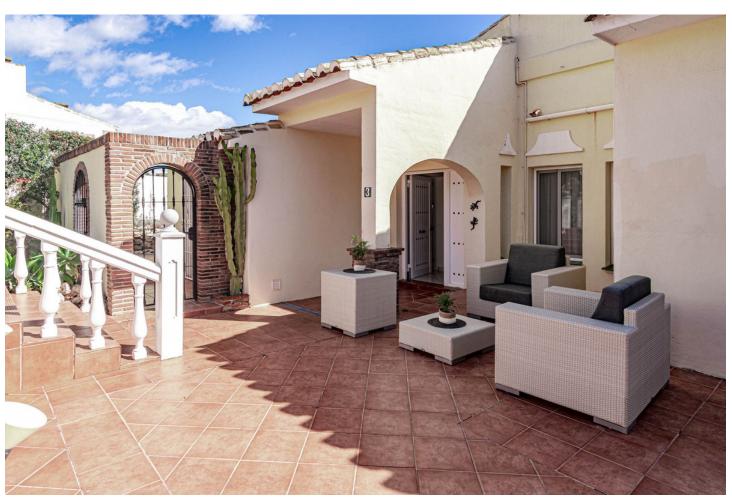

## Sales - House - Calahonda 695.000€

Calahonda House

Community: 1,500 EUR / year IBI: 986 EUR / year Rubbish: 150 EUR / year

3

2

146 m<sup>2</sup>

EXCITING NEWS - RARELY ON THE MARKET This is a detached villa in a small and quiet community of 9 independent houses. Located in the residential and green area of Jardines de Calahonda, bordering the Cabopino golf course. This property has been updated with a brand new kitchen and bathrooms. It offers panoramic views to the sea and mountains as well as the pool area. Without a doubt the best house in the community. There are 3 very spacious bedrooms with 2 bathrooms of which one is en-suite The owners have lovingly maintained their home. Features include: - open plan living area - several terraced areas: with glass curtains, open terrace with retractable sunshades, built-in BBQ area, sun lounge area - roof top terrace with spectacular sea views and a jacuzzi - gated private carport for 1 car at the villa (not communal) - terraces at the front and the back of the house - direct access to the pool area - very practical laundry room off the kitchen with double american fridge, washing machine and a lot of storage space - lovely rustic open fire place - under floor heating in the bathrooms - ceiling fans in all the rooms Unique in the market now. Must be seen. Easy viewings....