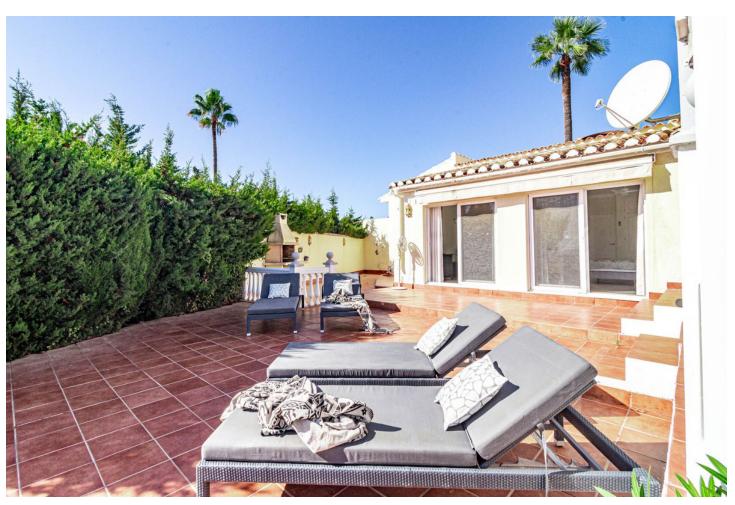

## Sales - House - Calahonda 695.000€

Calahonda House

Community: 1,500 EUR / year IBI: 986 EUR / year Rubbish: 150 EUR / year

3

2

146 m<sup>2</sup>

EXCITING NEWS - RARELY ON THE MARKET This is a detached villa in a small and quiet community of 9 independent houses. Located in the residential and green area of Jardines de Calahonda, bordering the Cabopino golf course. This property has been updated with a brand new kitchen and bathrooms. It offers panoramic views to the sea and mountains as well as the pool area. Without a doubt the best house in the community. There are 3 very spacious bedrooms with 2 bathrooms of which one is en-suite The owners have lovingly maintained their home. Features include: - open plan living area - several terraced areas: with glass curtains, open terrace with retractable sunshades, built-in BBQ area, sun lounge area - roof top terrace with spectacular sea views and a jacuzzi - gated private carport for 1 car at the villa (not communal) - terraces at the front and the back of the house - direct access to the pool area - very practical laundry room off the kitchen with double american fridge, washing machine and a lot of storage space - lovely rustic open fire place - under floor heating in the bathrooms - ceiling fans in all the rooms Unique in the market now. Must be seen. Easy viewings....