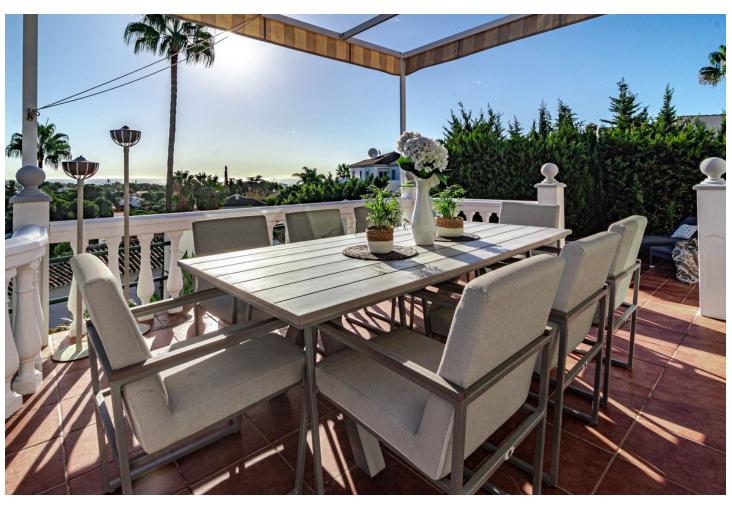

## Sales - House - Calahonda 695.000€

Calahonda House

Community: 1,500 EUR / year IBI: 986 EUR / year Rubbish: 150 EUR / year

3

2

146 m<sup>2</sup>

EXCITING NEWS - RARELY ON THE MARKET This is a detached villa in a small and quiet community of 9 independent houses. Located in the residential and green area of Jardines de Calahonda, bordering the Cabopino golf course. This property has been updated with a brand new kitchen and bathrooms. It offers panoramic views to the sea and mountains as well as the pool area. Without a doubt the best house in the community. There are 3 very spacious bedrooms with 2 bathrooms of which one is en-suite The owners have lovingly maintained their home. Features include: - open plan living area - several terraced areas: with glass curtains, open terrace with retractable sunshades, built-in BBQ area, sun lounge area - roof top terrace with spectacular sea views and a jacuzzi - gated private carport for 1 car at the villa (not communal) - terraces at the front and the back of the house - direct access to the pool area - very practical laundry room off the kitchen with double american fridge, washing machine and a lot of storage space - lovely rustic open fire place - under floor heating in the bathrooms - ceiling fans in all the rooms Unique in the market now. Must be seen. Easy viewings....