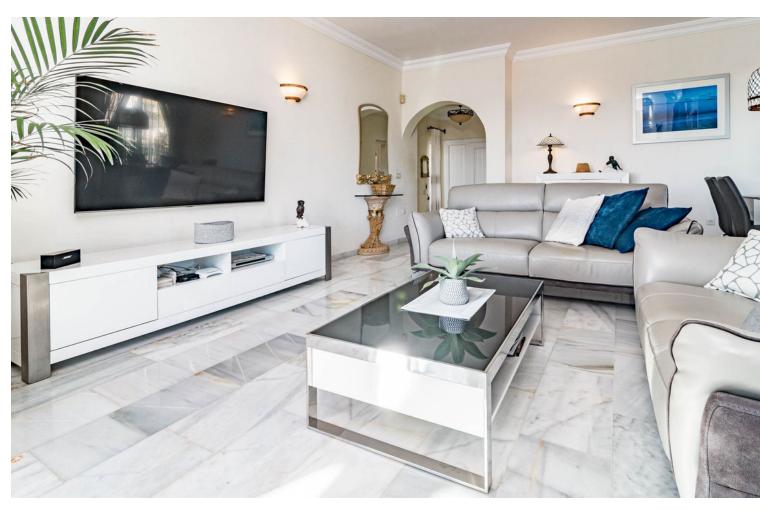

## Sales - House - Calahonda 695.000€

Calahonda House

Community: 1,500 EUR / year IBI: 986 EUR / year Rubbish: 150 EUR / year

3

2

146 m<sup>2</sup>

EXCITING NEWS - RARELY ON THE MARKET This is a detached villa in a small and quiet community of 9 independent houses. Located in the residential and green area of Jardines de Calahonda, bordering the Cabopino golf course. This property has been updated with a brand new kitchen and bathrooms. It offers panoramic views to the sea and mountains as well as the pool area. Without a doubt the best house in the community. There are 3 very spacious bedrooms with 2 bathrooms of which one is en-suite The owners have lovingly maintained their home. Features include: - open plan living area - several terraced areas: with glass curtains, open terrace with retractable sunshades, built-in BBQ area, sun lounge area - roof top terrace with spectacular sea views and a jacuzzi - gated private carport for 1 car at the villa (not communal) - terraces at the front and the back of the house - direct access to the pool area - very practical laundry room off the kitchen with double american fridge, washing machine and a lot of storage space - lovely rustic open fire place - under floor heating in the bathrooms - ceiling fans in all the rooms Unique in the market now. Must be seen. Easy viewings....