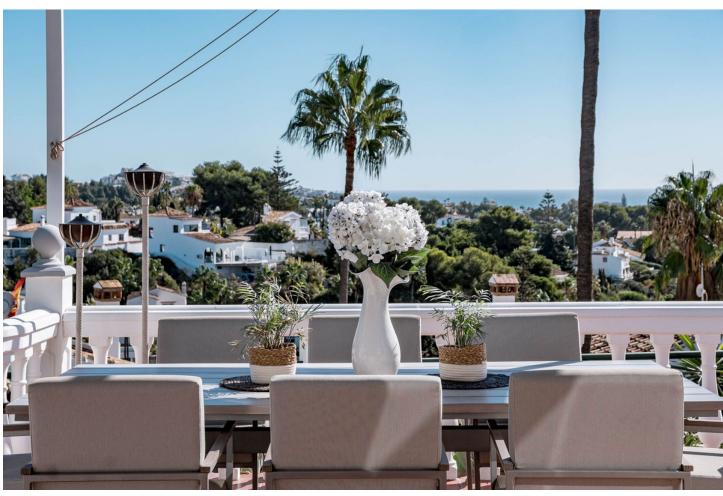

## Sales - House - Calahonda 695.000€

Calahonda House

Community: 1,500 EUR / year IBI: 986 EUR / year Rubbish: 150 EUR / year

3

2

146 m<sup>2</sup>

EXCITING NEWS - RARELY ON THE MARKET This is a detached villa in a small and quiet community of 9 independent houses. Located in the residential and green area of Jardines de Calahonda, bordering the Cabopino golf course. This property has been updated with a brand new kitchen and bathrooms. It offers panoramic views to the sea and mountains as well as the pool area. Without a doubt the best house in the community. There are 3 very spacious bedrooms with 2 bathrooms of which one is en-suite The owners have lovingly maintained their home. Features include: - open plan living area - several terraced areas: with glass curtains, open terrace with retractable sunshades, built-in BBQ area, sun lounge area - roof top terrace with spectacular sea views and a jacuzzi - gated private carport for 1 car at the villa (not communal) - terraces at the front and the back of the house - direct access to the pool area - very practical laundry room off the kitchen with double american fridge, washing machine and a lot of storage space - lovely rustic open fire place - under floor heating in the bathrooms - ceiling fans in all the rooms Unique in the market now. Must be seen. Easy viewings....