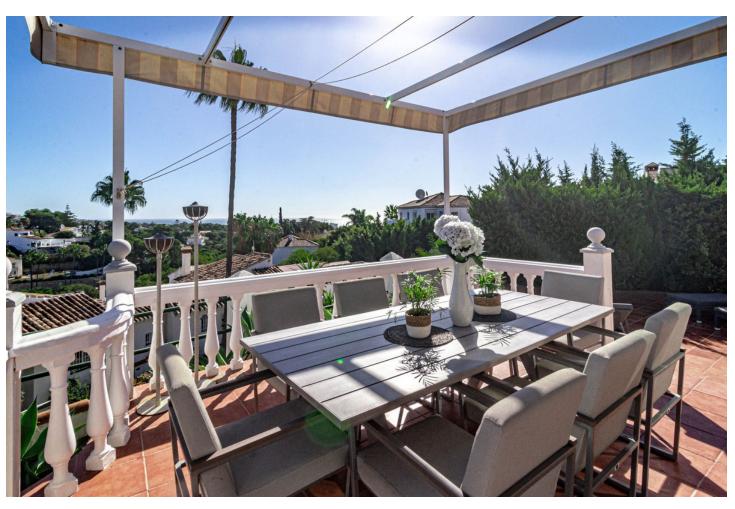

## Sales - House - Calahonda 695.000€

Calahonda House

Community: 1,500 EUR / year IBI: 986 EUR / year Rubbish: 150 EUR / year

3

2

146 m<sup>2</sup>

EXCITING NEWS - RARELY ON THE MARKET This is a detached villa in a small and quiet community of 9 independent houses. Located in the residential and green area of Jardines de Calahonda, bordering the Cabopino golf course. This property has been updated with a brand new kitchen and bathrooms. It offers panoramic views to the sea and mountains as well as the pool area. Without a doubt the best house in the community. There are 3 very spacious bedrooms with 2 bathrooms of which one is en-suite The owners have lovingly maintained their home. Features include: - open plan living area - several terraced areas: with glass curtains, open terrace with retractable sunshades, built-in BBQ area, sun lounge area - roof top terrace with spectacular sea views and a jacuzzi - gated private carport for 1 car at the villa (not communal) - terraces at the front and the back of the house - direct access to the pool area - very practical laundry room off the kitchen with double american fridge, washing machine and a lot of storage space - lovely rustic open fire place - under floor heating in the bathrooms - ceiling fans in all the rooms Unique in the market now. Must be seen. Easy viewings....