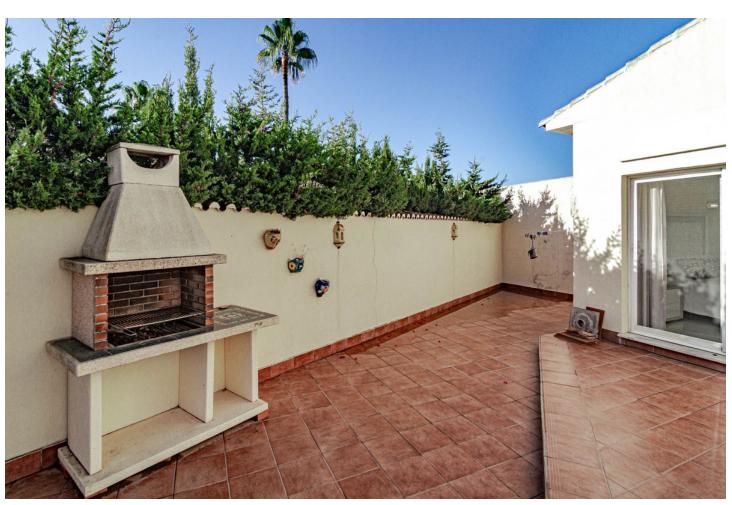

## Sales - House - Calahonda 695.000€

Calahonda House

Community: 1,500 EUR / year IBI: 986 EUR / year Rubbish: 150 EUR / year

3

2

146 m<sup>2</sup>

EXCITING NEWS - RARELY ON THE MARKET This is a detached villa in a small and quiet community of 9 independent houses. Located in the residential and green area of Jardines de Calahonda, bordering the Cabopino golf course. This property has been updated with a brand new kitchen and bathrooms. It offers panoramic views to the sea and mountains as well as the pool area. Without a doubt the best house in the community. There are 3 very spacious bedrooms with 2 bathrooms of which one is en-suite The owners have lovingly maintained their home. Features include: - open plan living area - several terraced areas: with glass curtains, open terrace with retractable sunshades, built-in BBQ area, sun lounge area - roof top terrace with spectacular sea views and a jacuzzi - gated private carport for 1 car at the villa (not communal) - terraces at the front and the back of the house - direct access to the pool area - very practical laundry room off the kitchen with double american fridge, washing machine and a lot of storage space - lovely rustic open fire place - under floor heating in the bathrooms - ceiling fans in all the rooms Unique in the market now. Must be seen. Easy viewings....