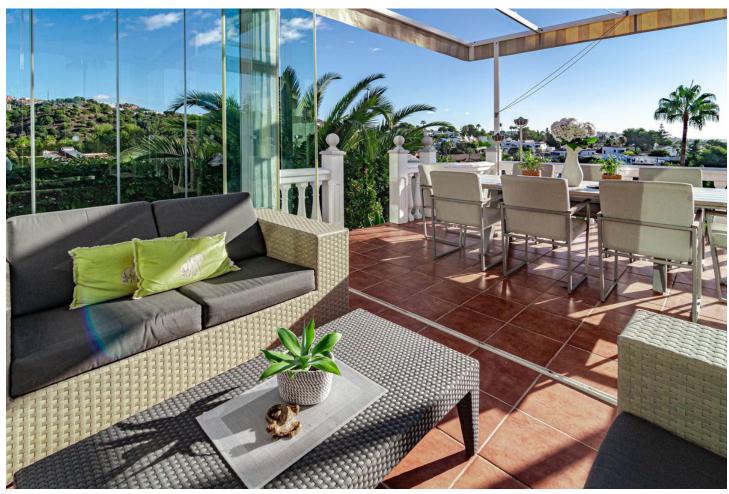

## Sales - House - Calahonda 695.000€

Calahonda House

Community: 1,500 EUR / year IBI: 986 EUR / year Rubbish: 150 EUR / year

3

2

146 m<sup>2</sup>

EXCITING NEWS - RARELY ON THE MARKET This is a detached villa in a small and quiet community of 9 independent houses. Located in the residential and green area of Jardines de Calahonda, bordering the Cabopino golf course. This property has been updated with a brand new kitchen and bathrooms. It offers panoramic views to the sea and mountains as well as the pool area. Without a doubt the best house in the community. There are 3 very spacious bedrooms with 2 bathrooms of which one is en-suite The owners have lovingly maintained their home. Features include: - open plan living area - several terraced areas: with glass curtains, open terrace with retractable sunshades, built-in BBQ area, sun lounge area - roof top terrace with spectacular sea views and a jacuzzi - gated private carport for 1 car at the villa (not communal) - terraces at the front and the back of the house - direct access to the pool area - very practical laundry room off the kitchen with double american fridge, washing machine and a lot of storage space - lovely rustic open fire place - under floor heating in the bathrooms - ceiling fans in all the rooms Unique in the market now. Must be seen. Easy viewings....