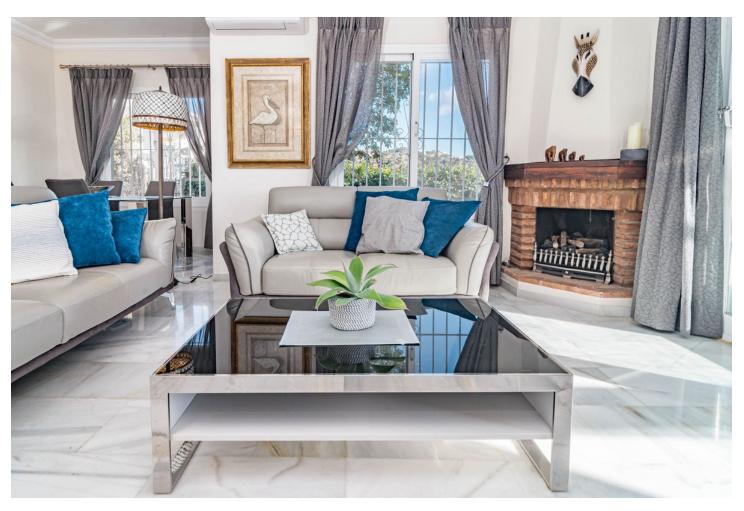

## Sales - House - Calahonda 695.000€

Calahonda House

Community: 1,500 EUR / year IBI: 986 EUR / year Rubbish: 150 EUR / year

3

2

146 m<sup>2</sup>

EXCITING NEWS - RARELY ON THE MARKET This is a detached villa in a small and quiet community of 9 independent houses. Located in the residential and green area of Jardines de Calahonda, bordering the Cabopino golf course. This property has been updated with a brand new kitchen and bathrooms. It offers panoramic views to the sea and mountains as well as the pool area. Without a doubt the best house in the community. There are 3 very spacious bedrooms with 2 bathrooms of which one is en-suite The owners have lovingly maintained their home. Features include: - open plan living area - several terraced areas: with glass curtains, open terrace with retractable sunshades, built-in BBQ area, sun lounge area - roof top terrace with spectacular sea views and a jacuzzi - gated private carport for 1 car at the villa (not communal) - terraces at the front and the back of the house - direct access to the pool area - very practical laundry room off the kitchen with double american fridge, washing machine and a lot of storage space - lovely rustic open fire place - under floor heating in the bathrooms - ceiling fans in all the rooms Unique in the market now. Must be seen. Easy viewings....