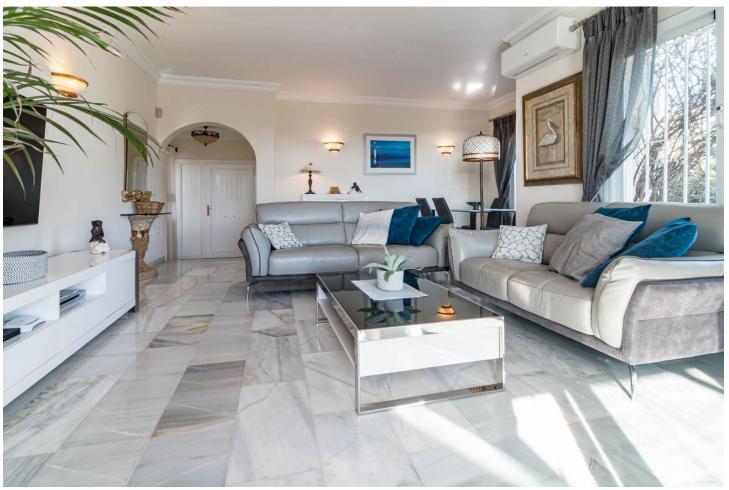

## Sales - House - Calahonda 695.000€

Calahonda House

Community: 1,500 EUR / year IBI: 986 EUR / year Rubbish: 150 EUR / year

3

2

146 m<sup>2</sup>

EXCITING NEWS - RARELY ON THE MARKET This is a detached villa in a small and quiet community of 9 independent houses. Located in the residential and green area of Jardines de Calahonda, bordering the Cabopino golf course. This property has been updated with a brand new kitchen and bathrooms. It offers panoramic views to the sea and mountains as well as the pool area. Without a doubt the best house in the community. There are 3 very spacious bedrooms with 2 bathrooms of which one is en-suite The owners have lovingly maintained their home. Features include: - open plan living area - several terraced areas: with glass curtains, open terrace with retractable sunshades, built-in BBQ area, sun lounge area - roof top terrace with spectacular sea views and a jacuzzi - gated private carport for 1 car at the villa (not communal) - terraces at the front and the back of the house - direct access to the pool area - very practical laundry room off the kitchen with double american fridge, washing machine and a lot of storage space - lovely rustic open fire place - under floor heating in the bathrooms - ceiling fans in all the rooms Unique in the market now. Must be seen. Easy viewings....