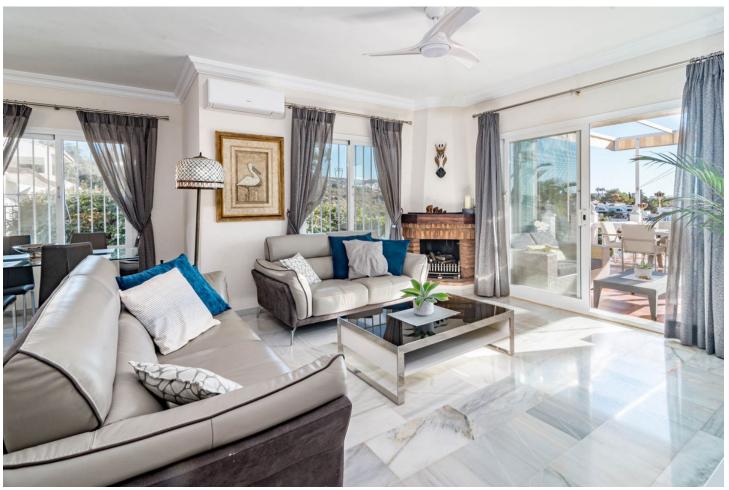

## Sales - House - Calahonda 695.000€

Calahonda House

Community: 1,500 EUR / year IBI: 986 EUR / year Rubbish: 150 EUR / year

3

2

146 m<sup>2</sup>

EXCITING NEWS - RARELY ON THE MARKET This is a detached villa in a small and quiet community of 9 independent houses. Located in the residential and green area of Jardines de Calahonda, bordering the Cabopino golf course. This property has been updated with a brand new kitchen and bathrooms. It offers panoramic views to the sea and mountains as well as the pool area. Without a doubt the best house in the community. There are 3 very spacious bedrooms with 2 bathrooms of which one is en-suite The owners have lovingly maintained their home. Features include: - open plan living area - several terraced areas: with glass curtains, open terrace with retractable sunshades, built-in BBQ area, sun lounge area - roof top terrace with spectacular sea views and a jacuzzi - gated private carport for 1 car at the villa (not communal) - terraces at the front and the back of the house - direct access to the pool area - very practical laundry room off the kitchen with double american fridge, washing machine and a lot of storage space - lovely rustic open fire place - under floor heating in the bathrooms - ceiling fans in all the rooms Unique in the market now. Must be seen. Easy viewings....