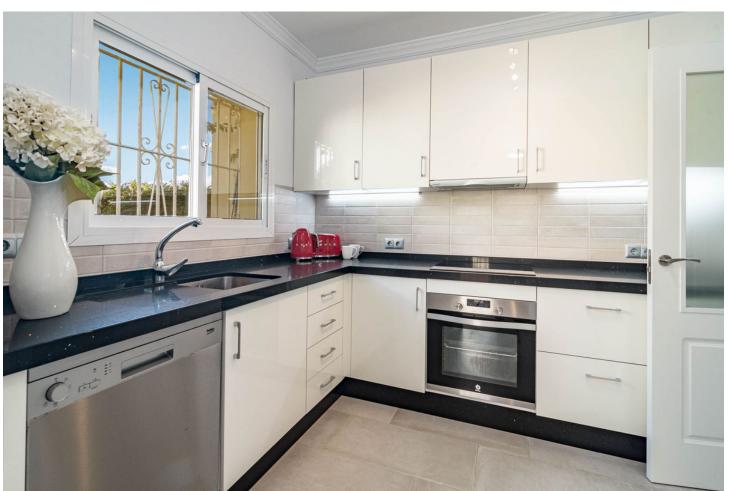

## Sales - House - Calahonda 695.000€

Calahonda House

Community: 1,500 EUR / year IBI: 986 EUR / year Rubbish: 150 EUR / year

3

2

146 m<sup>2</sup>

EXCITING NEWS - RARELY ON THE MARKET This is a detached villa in a small and quiet community of 9 independent houses. Located in the residential and green area of Jardines de Calahonda, bordering the Cabopino golf course. This property has been updated with a brand new kitchen and bathrooms. It offers panoramic views to the sea and mountains as well as the pool area. Without a doubt the best house in the community. There are 3 very spacious bedrooms with 2 bathrooms of which one is en-suite The owners have lovingly maintained their home. Features include: - open plan living area - several terraced areas: with glass curtains, open terrace with retractable sunshades, built-in BBQ area, sun lounge area - roof top terrace with spectacular sea views and a jacuzzi - gated private carport for 1 car at the villa (not communal) - terraces at the front and the back of the house - direct access to the pool area - very practical laundry room off the kitchen with double american fridge, washing machine and a lot of storage space - lovely rustic open fire place - under floor heating in the bathrooms - ceiling fans in all the rooms Unique in the market now. Must be seen. Easy viewings....