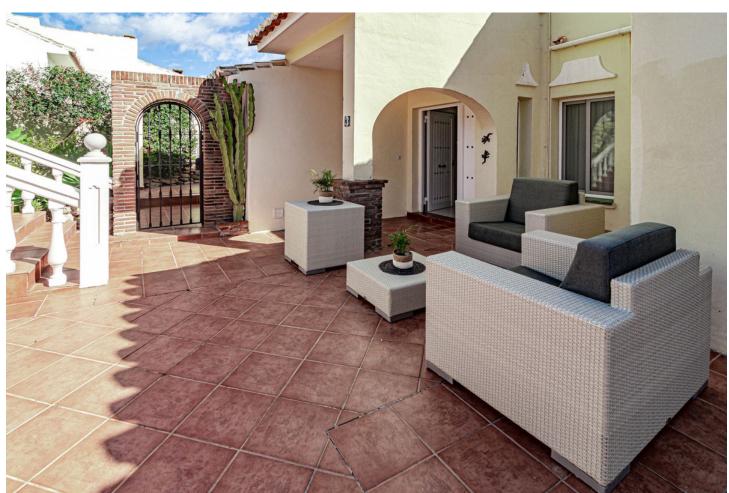

## Sales - House - Calahonda 695.000€

Calahonda House

Community: 1,500 EUR / year IBI: 986 EUR / year Rubbish: 150 EUR / year

3

2

146 m<sup>2</sup>

EXCITING NEWS - RARELY ON THE MARKET This is a detached villa in a small and quiet community of 9 independent houses. Located in the residential and green area of Jardines de Calahonda, bordering the Cabopino golf course. This property has been updated with a brand new kitchen and bathrooms. It offers panoramic views to the sea and mountains as well as the pool area. Without a doubt the best house in the community. There are 3 very spacious bedrooms with 2 bathrooms of which one is en-suite The owners have lovingly maintained their home. Features include: - open plan living area - several terraced areas: with glass curtains, open terrace with retractable sunshades, built-in BBQ area, sun lounge area - roof top terrace with spectacular sea views and a jacuzzi - gated private carport for 1 car at the villa (not communal) - terraces at the front and the back of the house - direct access to the pool area - very practical laundry room off the kitchen with double american fridge, washing machine and a lot of storage space - lovely rustic open fire place - under floor heating in the bathrooms - ceiling fans in all the rooms Unique in the market now. Must be seen. Easy viewings....