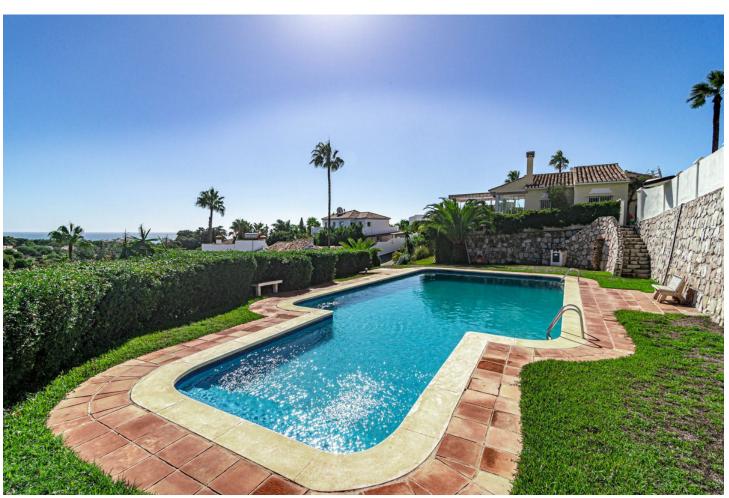

## Sales - House - Calahonda 695.000€

Calahonda House

Community: 1,500 EUR / year IBI: 986 EUR / year Rubbish: 150 EUR / year

3

2

146 m<sup>2</sup>

EXCITING NEWS - RARELY ON THE MARKET This is a detached villa in a small and quiet community of 9 independent houses. Located in the residential and green area of Jardines de Calahonda, bordering the Cabopino golf course. This property has been updated with a brand new kitchen and bathrooms. It offers panoramic views to the sea and mountains as well as the pool area. Without a doubt the best house in the community. There are 3 very spacious bedrooms with 2 bathrooms of which one is en-suite The owners have lovingly maintained their home. Features include: - open plan living area - several terraced areas: with glass curtains, open terrace with retractable sunshades, built-in BBQ area, sun lounge area - roof top terrace with spectacular sea views and a jacuzzi - gated private carport for 1 car at the villa (not communal) - terraces at the front and the back of the house - direct access to the pool area - very practical laundry room off the kitchen with double american fridge, washing machine and a lot of storage space - lovely rustic open fire place - under floor heating in the bathrooms - ceiling fans in all the rooms Unique in the market now. Must be seen. Easy viewings....