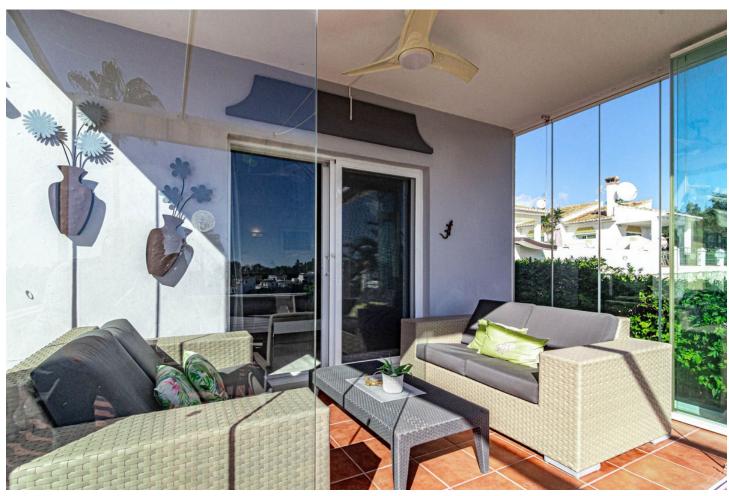

## Sales - House - Calahonda 695.000€

Calahonda House

Community: 1,500 EUR / year IBI: 986 EUR / year Rubbish: 150 EUR / year

3

2

146 m<sup>2</sup>

EXCITING NEWS - RARELY ON THE MARKET This is a detached villa in a small and quiet community of 9 independent houses. Located in the residential and green area of Jardines de Calahonda, bordering the Cabopino golf course. This property has been updated with a brand new kitchen and bathrooms. It offers panoramic views to the sea and mountains as well as the pool area. Without a doubt the best house in the community. There are 3 very spacious bedrooms with 2 bathrooms of which one is en-suite The owners have lovingly maintained their home. Features include: - open plan living area - several terraced areas: with glass curtains, open terrace with retractable sunshades, built-in BBQ area, sun lounge area - roof top terrace with spectacular sea views and a jacuzzi - gated private carport for 1 car at the villa (not communal) - terraces at the front and the back of the house - direct access to the pool area - very practical laundry room off the kitchen with double american fridge, washing machine and a lot of storage space - lovely rustic open fire place - under floor heating in the bathrooms - ceiling fans in all the rooms Unique in the market now. Must be seen. Easy viewings....