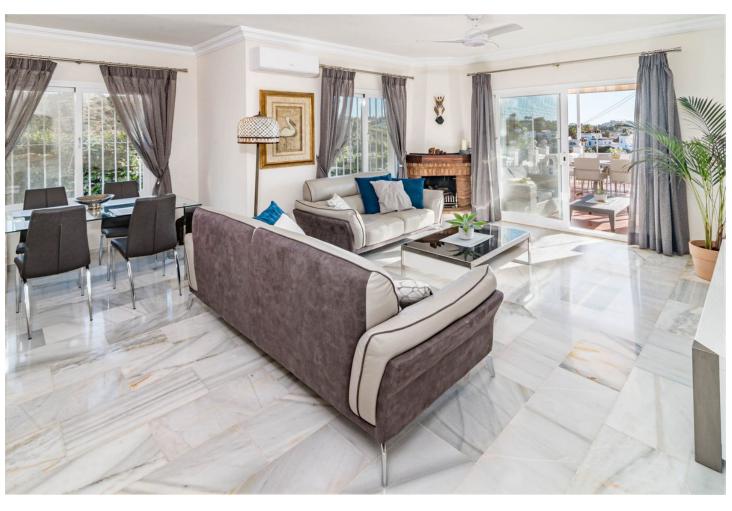

## Sales - House - Calahonda 695.000€

Calahonda House

Community: 1,500 EUR / year IBI: 986 EUR / year Rubbish: 150 EUR / year

3

2

146 m<sup>2</sup>

EXCITING NEWS - RARELY ON THE MARKET This is a detached villa in a small and quiet community of 9 independent houses. Located in the residential and green area of Jardines de Calahonda, bordering the Cabopino golf course. This property has been updated with a brand new kitchen and bathrooms. It offers panoramic views to the sea and mountains as well as the pool area. Without a doubt the best house in the community. There are 3 very spacious bedrooms with 2 bathrooms of which one is en-suite The owners have lovingly maintained their home. Features include: - open plan living area - several terraced areas: with glass curtains, open terrace with retractable sunshades, built-in BBQ area, sun lounge area - roof top terrace with spectacular sea views and a jacuzzi - gated private carport for 1 car at the villa (not communal) - terraces at the front and the back of the house - direct access to the pool area - very practical laundry room off the kitchen with double american fridge, washing machine and a lot of storage space - lovely rustic open fire place - under floor heating in the bathrooms - ceiling fans in all the rooms Unique in the market now. Must be seen. Easy viewings....