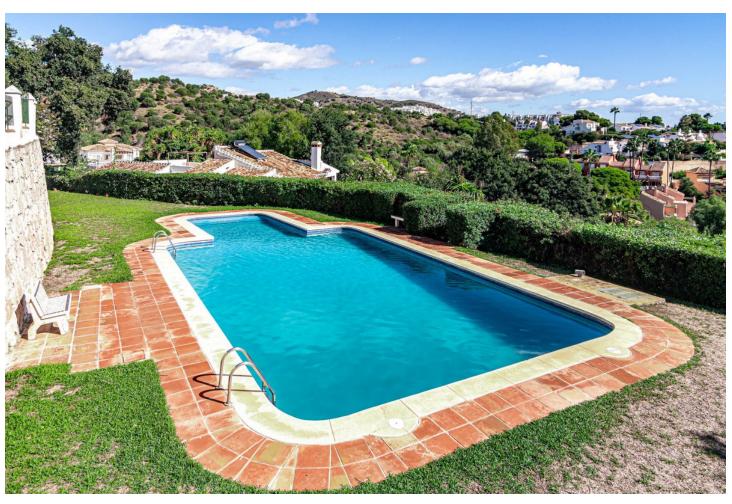

## Sales - House - Calahonda 695.000€

Calahonda House

Community: 1,500 EUR / year IBI: 986 EUR / year Rubbish: 150 EUR / year

3

2

146 m<sup>2</sup>

EXCITING NEWS - RARELY ON THE MARKET This is a detached villa in a small and quiet community of 9 independent houses. Located in the residential and green area of Jardines de Calahonda, bordering the Cabopino golf course. This property has been updated with a brand new kitchen and bathrooms. It offers panoramic views to the sea and mountains as well as the pool area. Without a doubt the best house in the community. There are 3 very spacious bedrooms with 2 bathrooms of which one is en-suite The owners have lovingly maintained their home. Features include: - open plan living area - several terraced areas: with glass curtains, open terrace with retractable sunshades, built-in BBQ area, sun lounge area - roof top terrace with spectacular sea views and a jacuzzi - gated private carport for 1 car at the villa (not communal) - terraces at the front and the back of the house - direct access to the pool area - very practical laundry room off the kitchen with double american fridge, washing machine and a lot of storage space - lovely rustic open fire place - under floor heating in the bathrooms - ceiling fans in all the rooms Unique in the market now. Must be seen. Easy viewings....