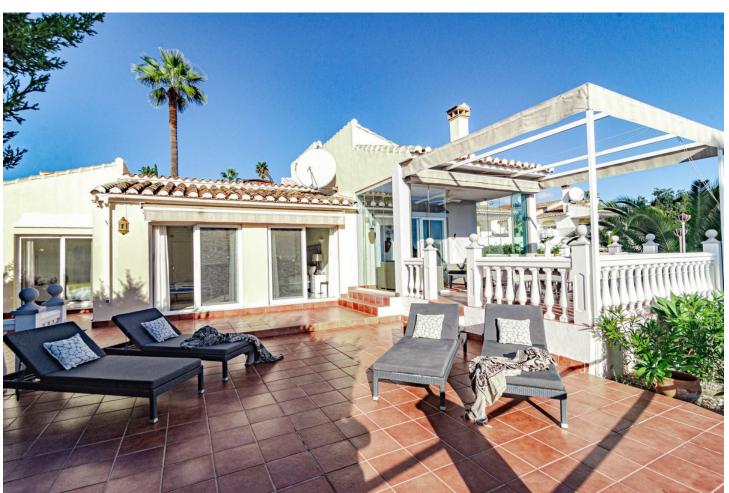

## Sales - House - Calahonda 695.000€

Calahonda House

Community: 1,500 EUR / year IBI: 986 EUR / year Rubbish: 150 EUR / year

3

2

146 m<sup>2</sup>

EXCITING NEWS - RARELY ON THE MARKET This is a detached villa in a small and quiet community of 9 independent houses. Located in the residential and green area of Jardines de Calahonda, bordering the Cabopino golf course. This property has been updated with a brand new kitchen and bathrooms. It offers panoramic views to the sea and mountains as well as the pool area. Without a doubt the best house in the community. There are 3 very spacious bedrooms with 2 bathrooms of which one is en-suite The owners have lovingly maintained their home. Features include: - open plan living area - several terraced areas: with glass curtains, open terrace with retractable sunshades, built-in BBQ area, sun lounge area - roof top terrace with spectacular sea views and a jacuzzi - gated private carport for 1 car at the villa (not communal) - terraces at the front and the back of the house - direct access to the pool area - very practical laundry room off the kitchen with double american fridge, washing machine and a lot of storage space - lovely rustic open fire place - under floor heating in the bathrooms - ceiling fans in all the rooms Unique in the market now. Must be seen. Easy viewings....