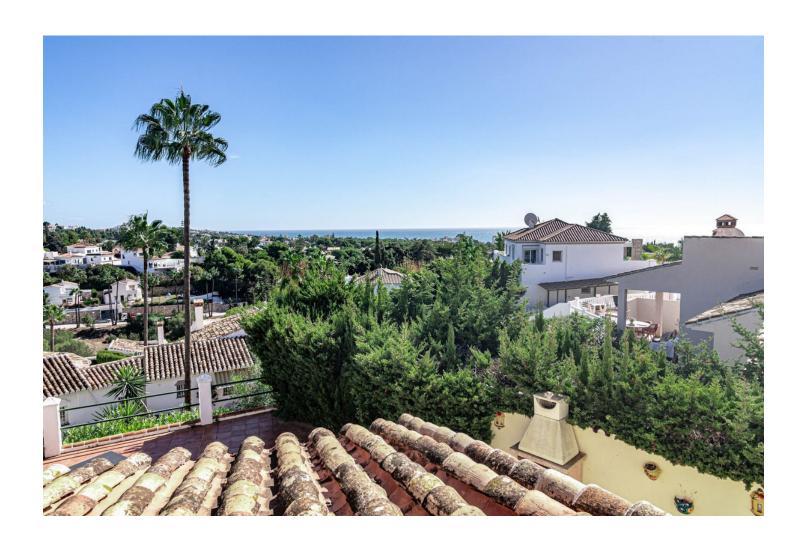

## Sales - House - Calahonda 695.000€

Calahonda House

Community: 1,500 EUR / year IBI: 986 EUR / year Rubbish: 150 EUR / year

3

2

146 m<sup>2</sup>

EXCITING NEWS - RARELY ON THE MARKET This is a detached villa in a small and quiet community of 9 independent houses. Located in the residential and green area of Jardines de Calahonda, bordering the Cabopino golf course. This property has been updated with a brand new kitchen and bathrooms. It offers panoramic views to the sea and mountains as well as the pool area. Without a doubt the best house in the community. There are 3 very spacious bedrooms with 2 bathrooms of which one is en-suite The owners have lovingly maintained their home. Features include: - open plan living area - several terraced areas: with glass curtains, open terrace with retractable sunshades, built-in BBQ area, sun lounge area - roof top terrace with spectacular sea views and a jacuzzi - gated private carport for 1 car at the villa (not communal) - terraces at the front and the back of the house - direct access to the pool area - very practical laundry room off the kitchen with double american fridge, washing machine and a lot of storage space - lovely rustic open fire place - under floor heating in the bathrooms - ceiling fans in all the rooms Unique in the market now. Must be seen. Easy viewings....