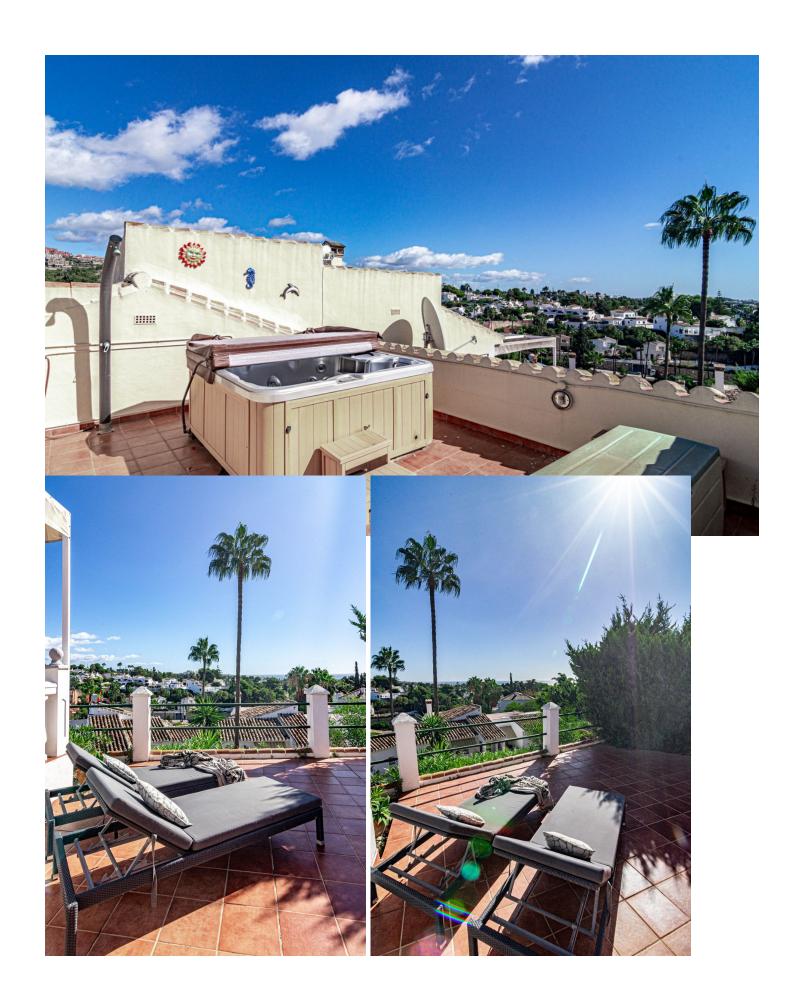

## Sales - House - Calahonda 695.000€

Calahonda House

Community: 1,500 EUR / year IBI: 986 EUR / year Rubbish: 150 EUR / year

3

2

146 m<sup>2</sup>

EXCITING NEWS - RARELY ON THE MARKET This is a detached villa in a small and quiet community of 9 independent houses. Located in the residential and green area of Jardines de Calahonda, bordering the Cabopino golf course. This property has been updated with a brand new kitchen and bathrooms. It offers panoramic views to the sea and mountains as well as the pool area. Without a doubt the best house in the community. There are 3 very spacious bedrooms with 2 bathrooms of which one is en-suite The owners have lovingly maintained their home. Features include: - open plan living area - several terraced areas: with glass curtains, open terrace with retractable sunshades, built-in BBQ area, sun lounge area - roof top terrace with spectacular sea views and a jacuzzi - gated private carport for 1 car at the villa (not communal) - terraces at the front and the back of the house - direct access to the pool area - very practical laundry room off the kitchen with double american fridge, washing machine and a lot of storage space - lovely rustic open fire place - under floor heating in the bathrooms - ceiling fans in all the rooms Unique in the market now. Must be seen. Easy viewings....