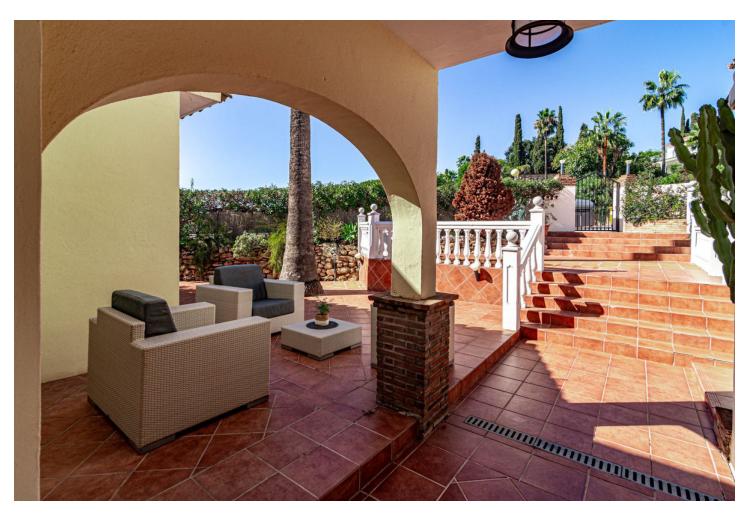

## Sales - House - Calahonda 695.000€

Calahonda House

Community: 1,500 EUR / year IBI: 986 EUR / year Rubbish: 150 EUR / year

3

2

146 m<sup>2</sup>

EXCITING NEWS - RARELY ON THE MARKET This is a detached villa in a small and quiet community of 9 independent houses. Located in the residential and green area of Jardines de Calahonda, bordering the Cabopino golf course. This property has been updated with a brand new kitchen and bathrooms. It offers panoramic views to the sea and mountains as well as the pool area. Without a doubt the best house in the community. There are 3 very spacious bedrooms with 2 bathrooms of which one is en-suite The owners have lovingly maintained their home. Features include: - open plan living area - several terraced areas: with glass curtains, open terrace with retractable sunshades, built-in BBQ area, sun lounge area - roof top terrace with spectacular sea views and a jacuzzi - gated private carport for 1 car at the villa (not communal) - terraces at the front and the back of the house - direct access to the pool area - very practical laundry room off the kitchen with double american fridge, washing machine and a lot of storage space - lovely rustic open fire place - under floor heating in the bathrooms - ceiling fans in all the rooms Unique in the market now. Must be seen. Easy viewings....