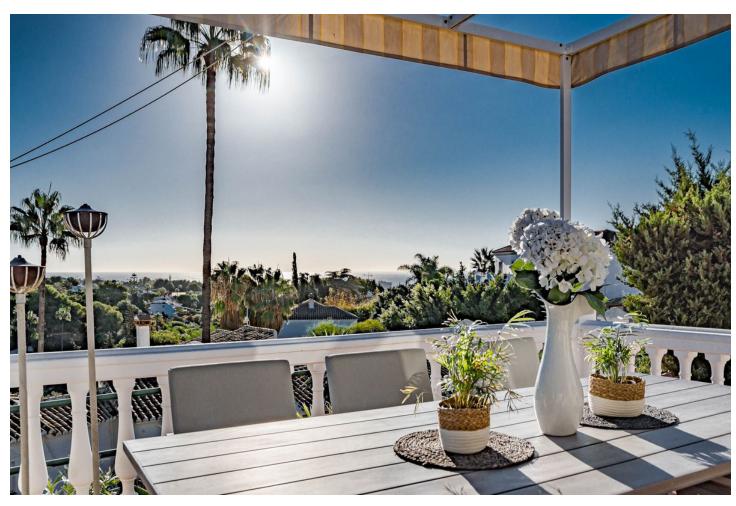

## Sales - House - Calahonda 695.000€

Calahonda House

Community: 1,500 EUR / year IBI: 986 EUR / year Rubbish: 150 EUR / year

3

2

146 m<sup>2</sup>

EXCITING NEWS - RARELY ON THE MARKET This is a detached villa in a small and quiet community of 9 independent houses. Located in the residential and green area of Jardines de Calahonda, bordering the Cabopino golf course. This property has been updated with a brand new kitchen and bathrooms. It offers panoramic views to the sea and mountains as well as the pool area. Without a doubt the best house in the community. There are 3 very spacious bedrooms with 2 bathrooms of which one is en-suite The owners have lovingly maintained their home. Features include: - open plan living area - several terraced areas: with glass curtains, open terrace with retractable sunshades, built-in BBQ area, sun lounge area - roof top terrace with spectacular sea views and a jacuzzi - gated private carport for 1 car at the villa (not communal) - terraces at the front and the back of the house - direct access to the pool area - very practical laundry room off the kitchen with double american fridge, washing machine and a lot of storage space - lovely rustic open fire place - under floor heating in the bathrooms - ceiling fans in all the rooms Unique in the market now. Must be seen. Easy viewings....