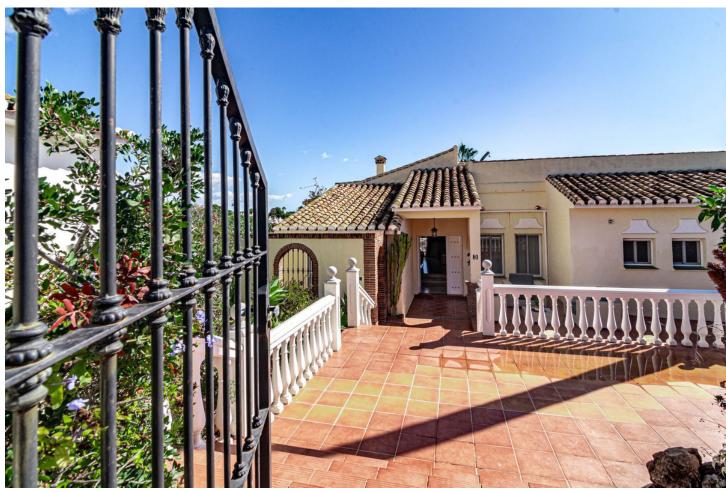

## Sales - House - Calahonda 695.000€

Calahonda House

Community: 1,500 EUR / year IBI: 986 EUR / year Rubbish: 150 EUR / year

3

2

146 m<sup>2</sup>

EXCITING NEWS - RARELY ON THE MARKET This is a detached villa in a small and quiet community of 9 independent houses. Located in the residential and green area of Jardines de Calahonda, bordering the Cabopino golf course. This property has been updated with a brand new kitchen and bathrooms. It offers panoramic views to the sea and mountains as well as the pool area. Without a doubt the best house in the community. There are 3 very spacious bedrooms with 2 bathrooms of which one is en-suite The owners have lovingly maintained their home. Features include: - open plan living area - several terraced areas: with glass curtains, open terrace with retractable sunshades, built-in BBQ area, sun lounge area - roof top terrace with spectacular sea views and a jacuzzi - gated private carport for 1 car at the villa (not communal) - terraces at the front and the back of the house - direct access to the pool area - very practical laundry room off the kitchen with double american fridge, washing machine and a lot of storage space - lovely rustic open fire place - under floor heating in the bathrooms - ceiling fans in all the rooms Unique in the market now. Must be seen. Easy viewings....