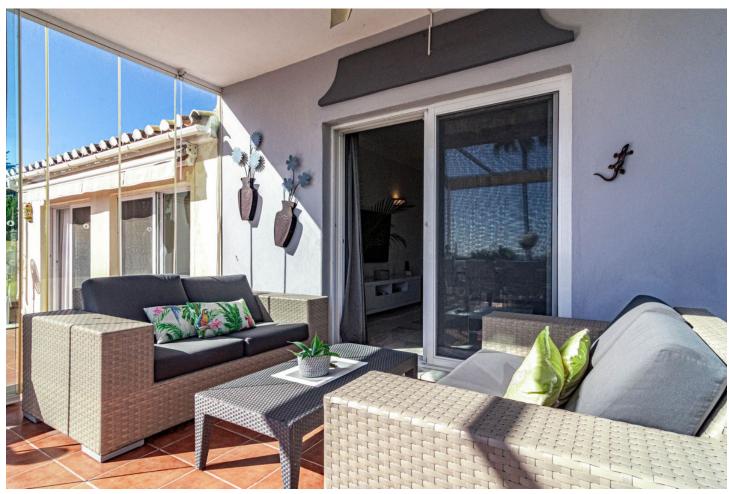

## Sales - House - Calahonda 695.000€

Calahonda House

Community: 1,500 EUR / year IBI: 986 EUR / year Rubbish: 150 EUR / year

3

2

146 m<sup>2</sup>

EXCITING NEWS - RARELY ON THE MARKET This is a detached villa in a small and quiet community of 9 independent houses. Located in the residential and green area of Jardines de Calahonda, bordering the Cabopino golf course. This property has been updated with a brand new kitchen and bathrooms. It offers panoramic views to the sea and mountains as well as the pool area. Without a doubt the best house in the community. There are 3 very spacious bedrooms with 2 bathrooms of which one is en-suite The owners have lovingly maintained their home. Features include: - open plan living area - several terraced areas: with glass curtains, open terrace with retractable sunshades, built-in BBQ area, sun lounge area - roof top terrace with spectacular sea views and a jacuzzi - gated private carport for 1 car at the villa (not communal) - terraces at the front and the back of the house - direct access to the pool area - very practical laundry room off the kitchen with double american fridge, washing machine and a lot of storage space - lovely rustic open fire place - under floor heating in the bathrooms - ceiling fans in all the rooms Unique in the market now. Must be seen. Easy viewings....