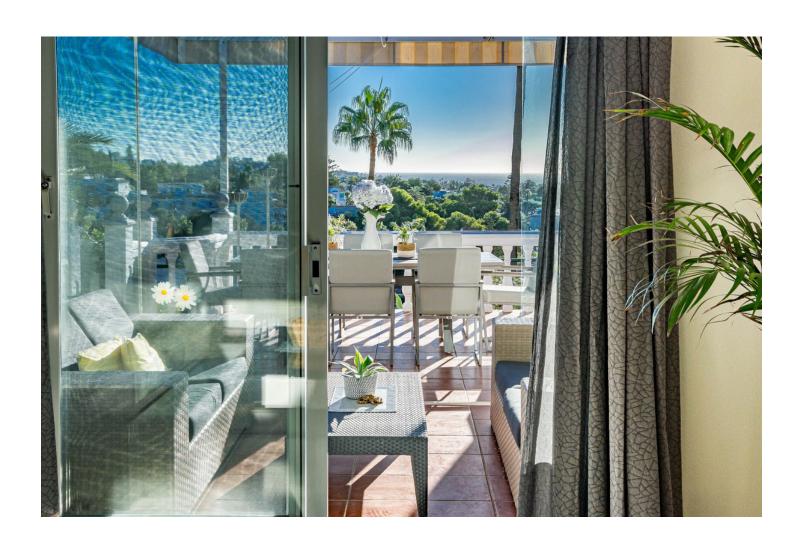

## Sales - House - Calahonda 695.000€

Calahonda House

Community: 1,500 EUR / year IBI: 986 EUR / year Rubbish: 150 EUR / year

3

2

146 m<sup>2</sup>

EXCITING NEWS - RARELY ON THE MARKET This is a detached villa in a small and quiet community of 9 independent houses. Located in the residential and green area of Jardines de Calahonda, bordering the Cabopino golf course. This property has been updated with a brand new kitchen and bathrooms. It offers panoramic views to the sea and mountains as well as the pool area. Without a doubt the best house in the community. There are 3 very spacious bedrooms with 2 bathrooms of which one is en-suite The owners have lovingly maintained their home. Features include: - open plan living area - several terraced areas: with glass curtains, open terrace with retractable sunshades, built-in BBQ area, sun lounge area - roof top terrace with spectacular sea views and a jacuzzi - gated private carport for 1 car at the villa (not communal) - terraces at the front and the back of the house - direct access to the pool area - very practical laundry room off the kitchen with double american fridge, washing machine and a lot of storage space - lovely rustic open fire place - under floor heating in the bathrooms - ceiling fans in all the rooms Unique in the market now. Must be seen. Easy viewings....