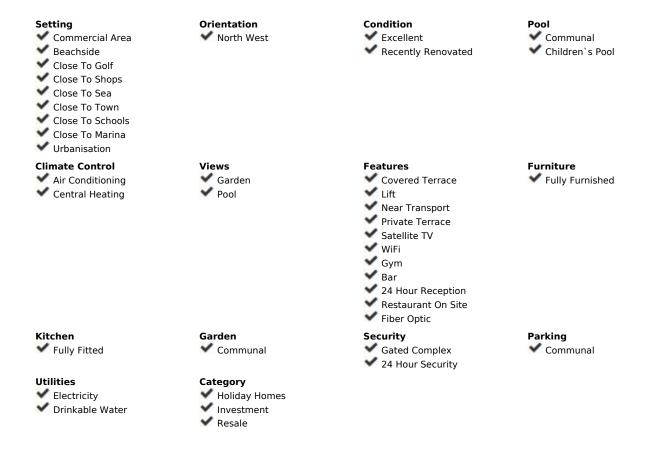

## Sales - Apartment - Arroyo de la Miel 199.500€

Community: 1,332 EUR / year IBI: 248 EUR / year Rubbish: 167 EUR / year

1

29 m2

Fantastic studio apartment in the most popular next to the beaches of Benalmádena in the town of Arroyo de la Miel! This studio has been recently renovated and is stylish and comfortable inside. The terrace overlooks the swimming pools including the kids slides! With a double bed AND double sofa bed in the lounge area it is suitable to sleep 2 adults and 2 kids making a great little apartment for small families to holiday in! The apartment is also air conditioned (hot and cold), has high speed Wi-Fi and full bathroom with bathtub and shower. The kitchen is basic but perfect for making light meals during your self-catering break! The complex benefits from the BEST swimming pools and slides in the area all set in beautiful gardens. There is also a games/amusement room, small shop, cafe, bar and even ice cream stall! The 24 hour reception also ensures you can arrive late with no extra late check-in fees. Benal Beach is situated a short walk from the train line, linked to the airport meaning there is NO NEED to have a hire car to stay here. The beach is just a few minutes walk away as are all amenities and even attractions like "Paloma Park" and the dolphin park "Selwo Marina". It's a fantastic place for a family holiday! Ground Floor Studio, Arroyo de la Miel, Costa del Sol. Built 29 m², Terrace 5 m². Setting: Commercial Area, Beachside, Close To Golf, Close To Shops, Close To Sea, Close To Town, Close To Schools, Close To Marina, Urbanisation. Orientation: North West. Condition: Excellent, Recently Renovated. Pool: Communal, Children's Pool. Climate Control: Air Conditioning, Central Heating. Views: Garden, Pool. Features: Covered Terrace, Lift, Near Transport, Private Terrace, Satellite TV, WiFi, Gym, Bar, 24 Hour Reception, Restaurant On Site, Fiber Optic. Furniture: Fully Furnished. Kitchen: Fully Fitted. Garden: Communal. Security: Gated Complex, 24 Hour Security. Parking: Communal. Utilities: Electricity, Drinkable Water. Category: Holiday Homes, Investment, Resale.