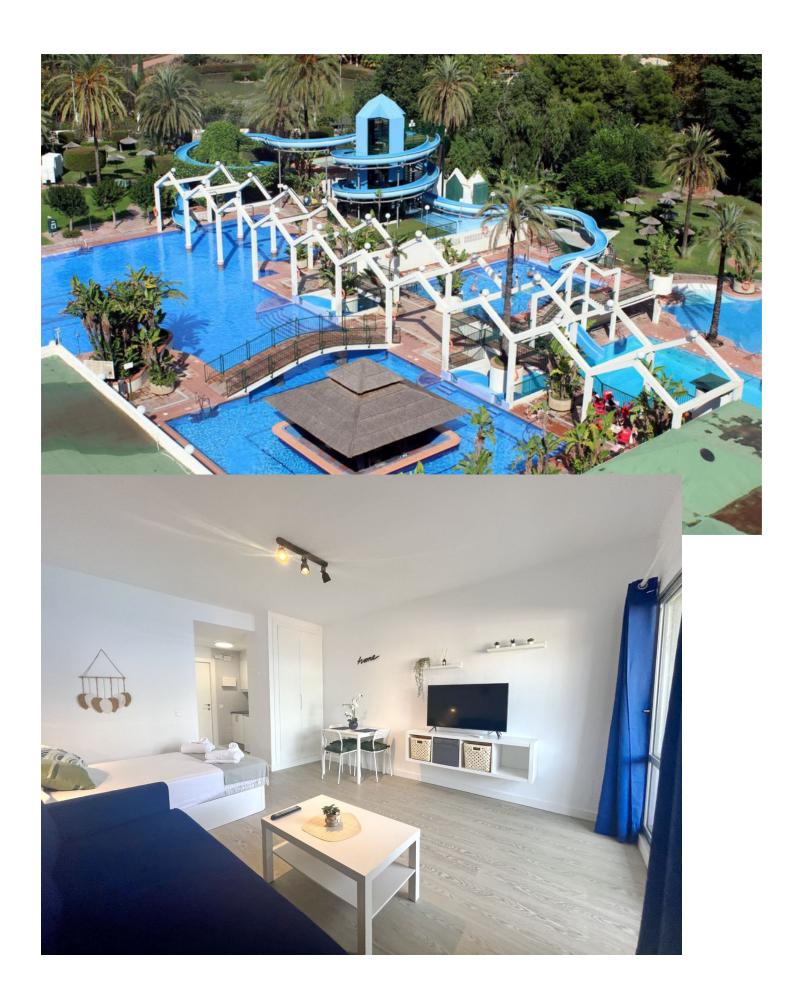

## Sales - Apartment - Arroyo de la Miel 199.500€

Community: 1,332 EUR / year IBI: 248 EUR / year Rubbish: 167 EUR / year

1

29 m2

Fantastic studio apartment in the most popular next to the beaches of Benalmádena in the town of Arroyo de la Miel! This studio has been recently renovated and is stylish and comfortable inside. The terrace overlooks the swimming pools including the kids slides! With a double bed AND double sofa bed in the lounge area it is suitable to sleep 2 adults and 2 kids making a great little apartment for small families to holiday in! The apartment is also air conditioned (hot and cold), has high speed Wi-Fi and full bathroom with bathtub and shower. The kitchen is basic but perfect for making light meals during your self-catering break! The complex benefits from the BEST swimming pools and slides in the area all set in beautiful gardens. There is also a games/amusement room, small shop, cafe, bar and even ice cream stall! The 24 hour reception also ensures you can arrive late with no extra late check-in fees. Benal Beach is situated a short walk from the train line, linked to the airport meaning there is NO NEED to have a hire car to stay here. The beach is just a few minutes walk away as are all amenities and even attractions like "Paloma Park" and the dolphin park "Selwo Marina". It's a fantastic place for a family holiday! Ground Floor Studio, Arroyo de la Miel, Costa del Sol. Built 29 m², Terrace 5 m². Setting: Commercial Area, Beachside, Close To Golf, Close To Shops, Close To Sea, Close To Town, Close To Schools, Close To Marina, Urbanisation. Orientation: North West. Condition: Excellent, Recently Renovated. Pool: Communal, Children's Pool. Climate Control: Air Conditioning, Central Heating. Views: Garden, Pool. Features: Covered Terrace, Lift, Near Transport, Private Terrace, Satellite TV, WiFi, Gym, Bar, 24 Hour Reception, Restaurant On Site, Fiber Optic. Furniture: Fully Furnished. Kitchen: Fully Fitted. Garden: Communal. Security: Gated Complex, 24 Hour Security. Parking: Communal. Utilities: Electricity, Drinkable Water. Category: Holiday Homes, Investment, Resale.