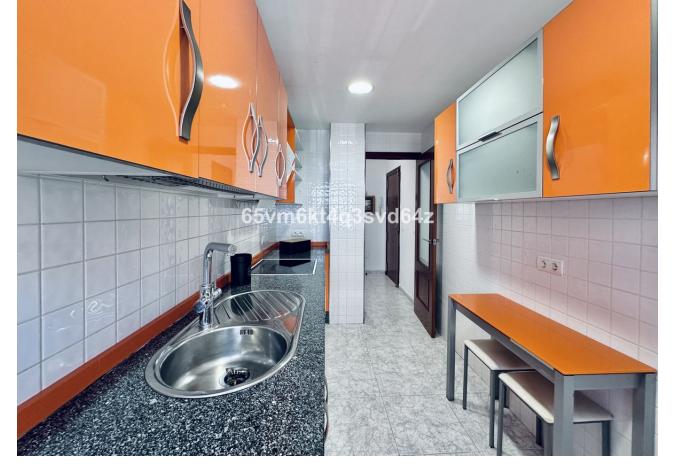

## Sales - Apartment - Fuengirola 549.00€

Fuengirola Apartment

Community: 468 EUR / year IBI: 600 EUR / year

3

2

100 m2

Discover your new home on the Costa del Sol! We present this magnificent frontline beach flat in Fuengirola, with stunning panoramic views of the Mediterranean Sea. With a surface area of  $112 \, \mathrm{m}^2$ , this flat is ideal for enjoying the sun and the sea breeze. As you enter, you will be greeted by a welcoming hall that leads to a spacious living-dining room with direct access to a terrace where you can relax and contemplate the horizon. The fully equipped and furnished kitchen has a practical utility room attached. The property has three bedrooms, one of them with an en-suite bathroom and access to the terrace, and two large double bedrooms. There is also an additional full bathroom for added convenience. It offers the possibility of acquiring a parking space in a nearby building, by purchasing the parking space you also get access to the use of the communal swimming pool and garden. Its location is unbeatable, close to supermarkets, restaurants, and with easy access to train and bus stops.