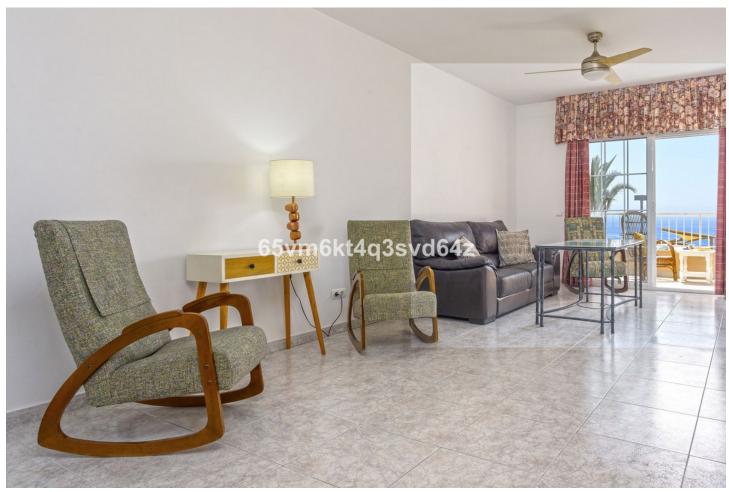

## Sales - Apartment - Fuengirola 549.00€

Fuengirola Apartment

Community: 468 EUR / year IBI: 600 EUR / year

3

2

100 m2

Discover your new home on the Costa del Sol! We present this magnificent frontline beach flat in Fuengirola, with stunning panoramic views of the Mediterranean Sea. With a surface area of  $112 \, \mathrm{m}^2$ , this flat is ideal for enjoying the sun and the sea breeze. As you enter, you will be greeted by a welcoming hall that leads to a spacious living-dining room with direct access to a terrace where you can relax and contemplate the horizon. The fully equipped and furnished kitchen has a practical utility room attached. The property has three bedrooms, one of them with an en-suite bathroom and access to the terrace, and two large double bedrooms. There is also an additional full bathroom for added convenience. It offers the possibility of acquiring a parking space in a nearby building, by purchasing the parking space you also get access to the use of the communal swimming pool and garden. Its location is unbeatable, close to supermarkets, restaurants, and with easy access to train and bus stops.