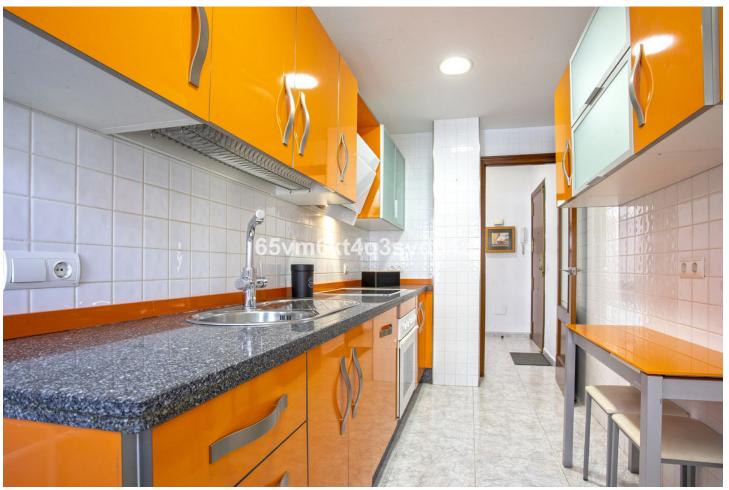

## Sales - Apartment - Fuengirola 549.00€

Fuengirola Apartment

Community: 468 EUR / year IBI: 600 EUR / year

3

2

100 m2

Discover your new home on the Costa del Sol! We present this magnificent frontline beach flat in Fuengirola, with stunning panoramic views of the Mediterranean Sea. With a surface area of  $112 \, \mathrm{m}^2$ , this flat is ideal for enjoying the sun and the sea breeze. As you enter, you will be greeted by a welcoming hall that leads to a spacious living-dining room with direct access to a terrace where you can relax and contemplate the horizon. The fully equipped and furnished kitchen has a practical utility room attached. The property has three bedrooms, one of them with an en-suite bathroom and access to the terrace, and two large double bedrooms. There is also an additional full bathroom for added convenience. It offers the possibility of acquiring a parking space in a nearby building, by purchasing the parking space you also get access to the use of the communal swimming pool and garden. Its location is unbeatable, close to supermarkets, restaurants, and with easy access to train and bus stops.