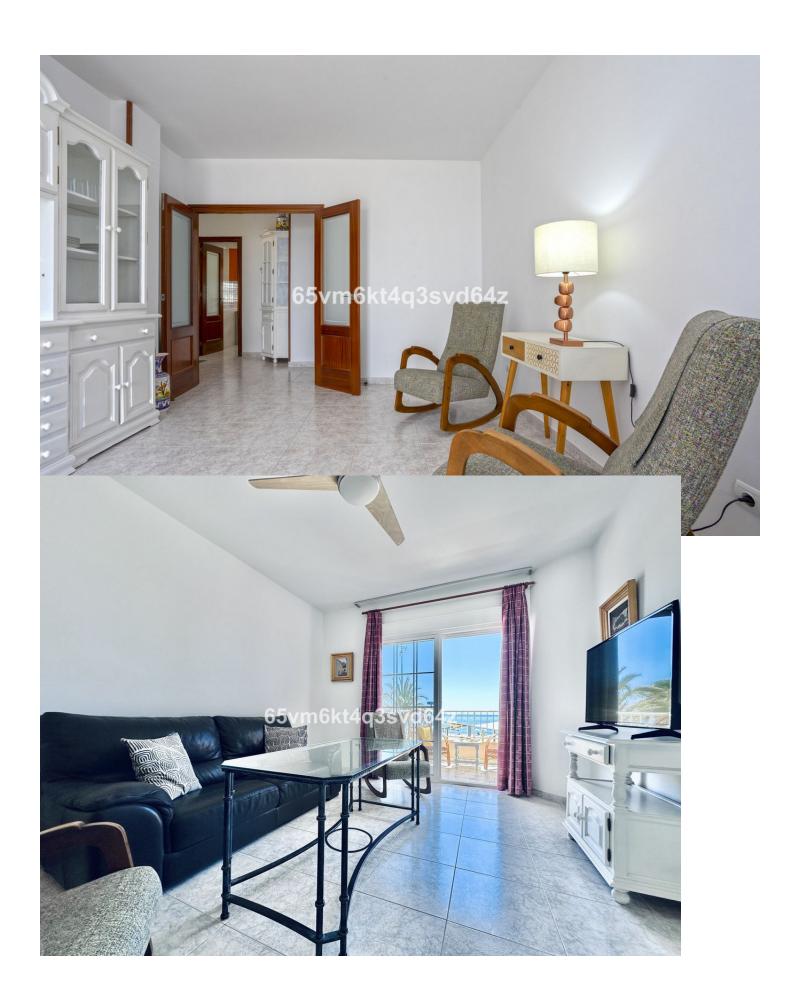

## Sales - Apartment - Fuengirola 549.00€

Fuengirola Apartment

Community: 468 EUR / year IBI: 600 EUR / year

3

2

100 m2

Discover your new home on the Costa del Sol! We present this magnificent frontline beach flat in Fuengirola, with stunning panoramic views of the Mediterranean Sea. With a surface area of  $112 \, \mathrm{m}^2$ , this flat is ideal for enjoying the sun and the sea breeze. As you enter, you will be greeted by a welcoming hall that leads to a spacious living-dining room with direct access to a terrace where you can relax and contemplate the horizon. The fully equipped and furnished kitchen has a practical utility room attached. The property has three bedrooms, one of them with an en-suite bathroom and access to the terrace, and two large double bedrooms. There is also an additional full bathroom for added convenience. It offers the possibility of acquiring a parking space in a nearby building, by purchasing the parking space you also get access to the use of the communal swimming pool and garden. Its location is unbeatable, close to supermarkets, restaurants, and with easy access to train and bus stops.