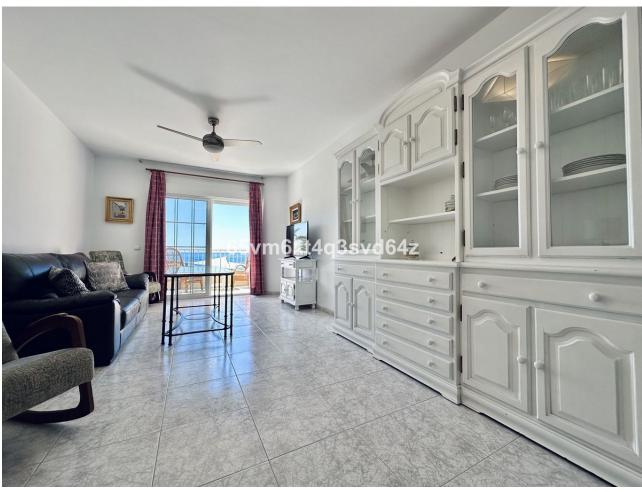

## Sales - Apartment - Fuengirola 549.00€

Fuengirola Apartment

Community: 468 EUR / year IBI: 600 EUR / year

3

2

100 m2

Discover your new home on the Costa del Sol! We present this magnificent frontline beach flat in Fuengirola, with stunning panoramic views of the Mediterranean Sea. With a surface area of  $112 \, \mathrm{m}^2$ , this flat is ideal for enjoying the sun and the sea breeze. As you enter, you will be greeted by a welcoming hall that leads to a spacious living-dining room with direct access to a terrace where you can relax and contemplate the horizon. The fully equipped and furnished kitchen has a practical utility room attached. The property has three bedrooms, one of them with an en-suite bathroom and access to the terrace, and two large double bedrooms. There is also an additional full bathroom for added convenience. It offers the possibility of acquiring a parking space in a nearby building, by purchasing the parking space you also get access to the use of the communal swimming pool and garden. Its location is unbeatable, close to supermarkets, restaurants, and with easy access to train and bus stops.