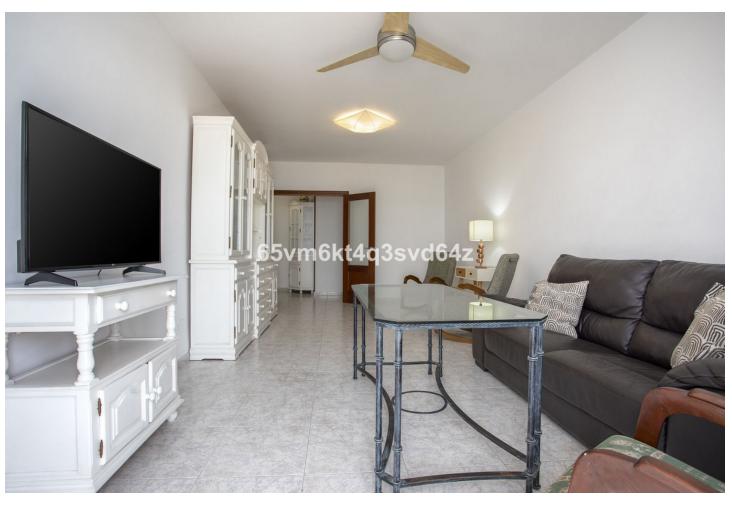

## Sales - Apartment - Fuengirola 549.00€

Fuengirola Apartment

Community: 468 EUR / year IBI: 600 EUR / year

3

2

100 m2

Discover your new home on the Costa del Sol! We present this magnificent frontline beach flat in Fuengirola, with stunning panoramic views of the Mediterranean Sea. With a surface area of  $112 \, \mathrm{m}^2$ , this flat is ideal for enjoying the sun and the sea breeze. As you enter, you will be greeted by a welcoming hall that leads to a spacious living-dining room with direct access to a terrace where you can relax and contemplate the horizon. The fully equipped and furnished kitchen has a practical utility room attached. The property has three bedrooms, one of them with an en-suite bathroom and access to the terrace, and two large double bedrooms. There is also an additional full bathroom for added convenience. It offers the possibility of acquiring a parking space in a nearby building, by purchasing the parking space you also get access to the use of the communal swimming pool and garden. Its location is unbeatable, close to supermarkets, restaurants, and with easy access to train and bus stops.