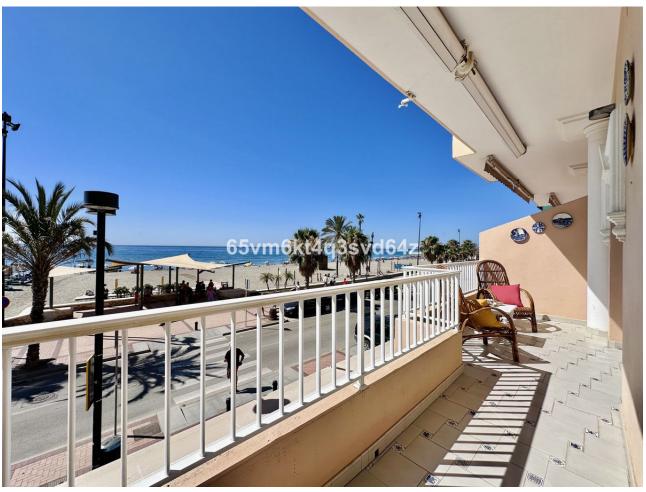

## Sales - Apartment - Fuengirola 549.00€

Fuengirola Apartment

Community: 468 EUR / year IBI: 600 EUR / year

3

2

100 m2

Discover your new home on the Costa del Sol! We present this magnificent frontline beach flat in Fuengirola, with stunning panoramic views of the Mediterranean Sea. With a surface area of  $112 \, \mathrm{m}^2$ , this flat is ideal for enjoying the sun and the sea breeze. As you enter, you will be greeted by a welcoming hall that leads to a spacious living-dining room with direct access to a terrace where you can relax and contemplate the horizon. The fully equipped and furnished kitchen has a practical utility room attached. The property has three bedrooms, one of them with an en-suite bathroom and access to the terrace, and two large double bedrooms. There is also an additional full bathroom for added convenience. It offers the possibility of acquiring a parking space in a nearby building, by purchasing the parking space you also get access to the use of the communal swimming pool and garden. Its location is unbeatable, close to supermarkets, restaurants, and with easy access to train and bus stops.