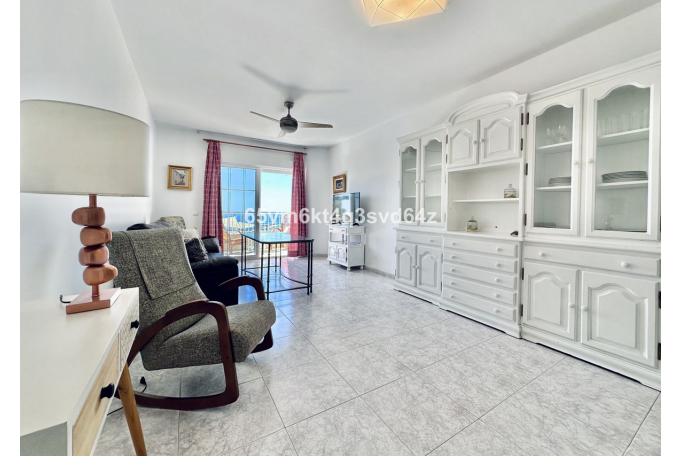

## Sales - Apartment - Fuengirola 549.00€

Fuengirola Apartment

Community: 468 EUR / year IBI: 600 EUR / year

3

2

100 m2

Discover your new home on the Costa del Sol! We present this magnificent frontline beach flat in Fuengirola, with stunning panoramic views of the Mediterranean Sea. With a surface area of  $112 \, \mathrm{m}^2$ , this flat is ideal for enjoying the sun and the sea breeze. As you enter, you will be greeted by a welcoming hall that leads to a spacious living-dining room with direct access to a terrace where you can relax and contemplate the horizon. The fully equipped and furnished kitchen has a practical utility room attached. The property has three bedrooms, one of them with an en-suite bathroom and access to the terrace, and two large double bedrooms. There is also an additional full bathroom for added convenience. It offers the possibility of acquiring a parking space in a nearby building, by purchasing the parking space you also get access to the use of the communal swimming pool and garden. Its location is unbeatable, close to supermarkets, restaurants, and with easy access to train and bus stops.