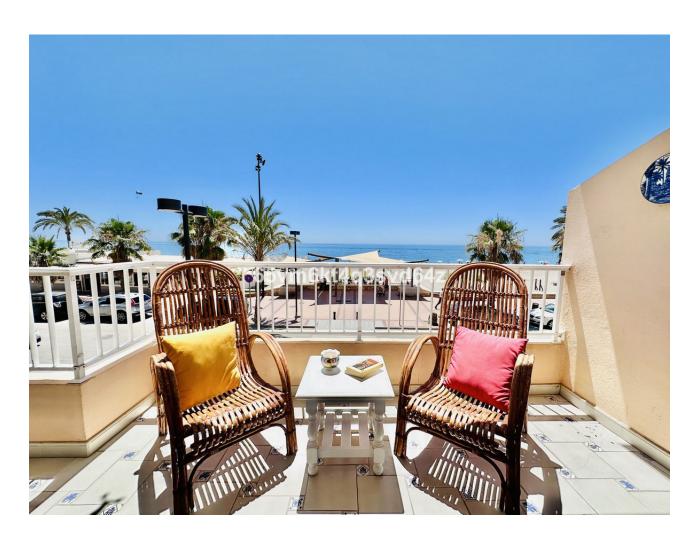

## Sales - Apartment - Fuengirola 549.00€

Fuengirola Apartment

Community: 468 EUR / year IBI: 600 EUR / year

3

2

100 m2

Discover your new home on the Costa del Sol! We present this magnificent frontline beach flat in Fuengirola, with stunning panoramic views of the Mediterranean Sea. With a surface area of  $112 \, \mathrm{m}^2$ , this flat is ideal for enjoying the sun and the sea breeze. As you enter, you will be greeted by a welcoming hall that leads to a spacious living-dining room with direct access to a terrace where you can relax and contemplate the horizon. The fully equipped and furnished kitchen has a practical utility room attached. The property has three bedrooms, one of them with an en-suite bathroom and access to the terrace, and two large double bedrooms. There is also an additional full bathroom for added convenience. It offers the possibility of acquiring a parking space in a nearby building, by purchasing the parking space you also get access to the use of the communal swimming pool and garden. Its location is unbeatable, close to supermarkets, restaurants, and with easy access to train and bus stops.