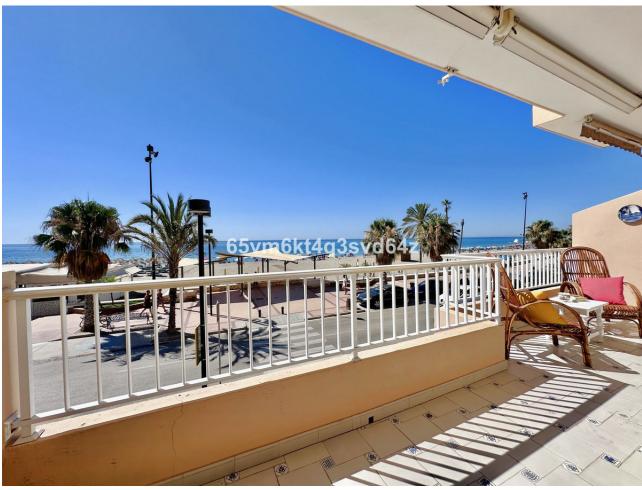

## Sales - Apartment - Fuengirola 549.00€

Fuengirola Apartment

Community: 468 EUR / year IBI: 600 EUR / year

3

2

100 m2

Discover your new home on the Costa del Sol! We present this magnificent frontline beach flat in Fuengirola, with stunning panoramic views of the Mediterranean Sea. With a surface area of  $112 \, \mathrm{m}^2$ , this flat is ideal for enjoying the sun and the sea breeze. As you enter, you will be greeted by a welcoming hall that leads to a spacious living-dining room with direct access to a terrace where you can relax and contemplate the horizon. The fully equipped and furnished kitchen has a practical utility room attached. The property has three bedrooms, one of them with an en-suite bathroom and access to the terrace, and two large double bedrooms. There is also an additional full bathroom for added convenience. It offers the possibility of acquiring a parking space in a nearby building, by purchasing the parking space you also get access to the use of the communal swimming pool and garden. Its location is unbeatable, close to supermarkets, restaurants, and with easy access to train and bus stops.