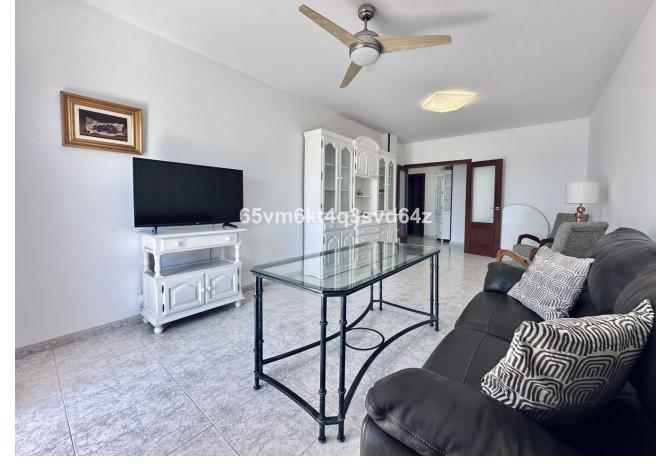

## Sales - Apartment - Fuengirola 549.00€

Fuengirola Apartment

Community: 468 EUR / year IBI: 600 EUR / year

3

2

100 m2

Discover your new home on the Costa del Sol! We present this magnificent frontline beach flat in Fuengirola, with stunning panoramic views of the Mediterranean Sea. With a surface area of  $112 \, \mathrm{m}^2$ , this flat is ideal for enjoying the sun and the sea breeze. As you enter, you will be greeted by a welcoming hall that leads to a spacious living-dining room with direct access to a terrace where you can relax and contemplate the horizon. The fully equipped and furnished kitchen has a practical utility room attached. The property has three bedrooms, one of them with an en-suite bathroom and access to the terrace, and two large double bedrooms. There is also an additional full bathroom for added convenience. It offers the possibility of acquiring a parking space in a nearby building, by purchasing the parking space you also get access to the use of the communal swimming pool and garden. Its location is unbeatable, close to supermarkets, restaurants, and with easy access to train and bus stops.