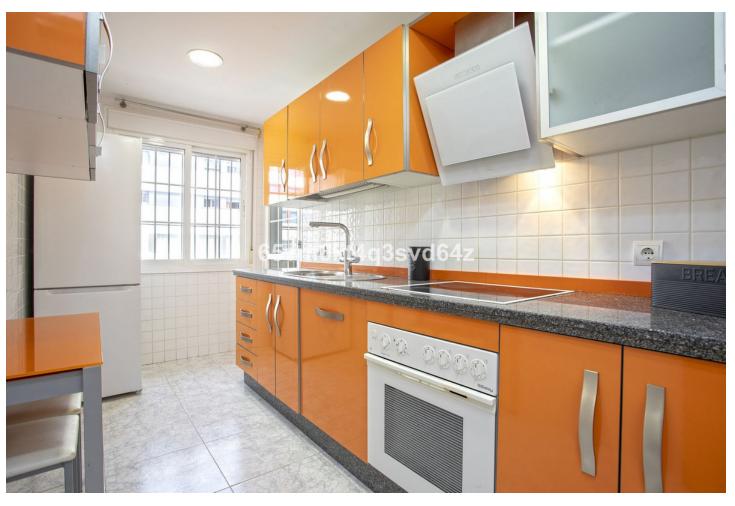

## Sales - Apartment - Fuengirola 549.00€

Fuengirola Apartment

Community: 468 EUR / year IBI: 600 EUR / year

3

2

100 m2

Discover your new home on the Costa del Sol! We present this magnificent frontline beach flat in Fuengirola, with stunning panoramic views of the Mediterranean Sea. With a surface area of  $112 \, \mathrm{m}^2$ , this flat is ideal for enjoying the sun and the sea breeze. As you enter, you will be greeted by a welcoming hall that leads to a spacious living-dining room with direct access to a terrace where you can relax and contemplate the horizon. The fully equipped and furnished kitchen has a practical utility room attached. The property has three bedrooms, one of them with an en-suite bathroom and access to the terrace, and two large double bedrooms. There is also an additional full bathroom for added convenience. It offers the possibility of acquiring a parking space in a nearby building, by purchasing the parking space you also get access to the use of the communal swimming pool and garden. Its location is unbeatable, close to supermarkets, restaurants, and with easy access to train and bus stops.