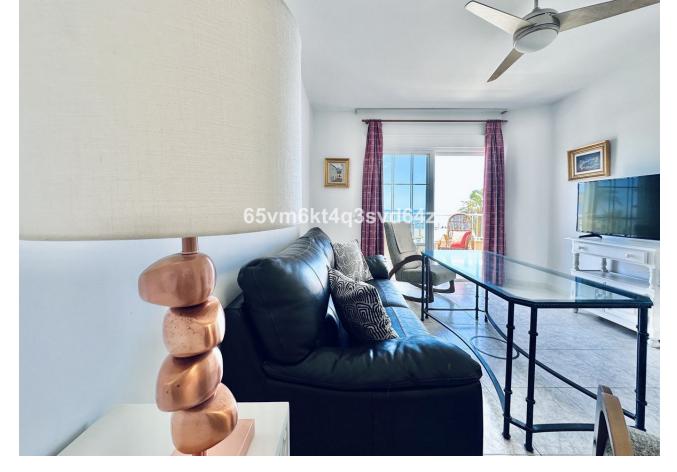

## Sales - Apartment - Fuengirola 549.00€

Fuengirola Apartment

Community: 468 EUR / year IBI: 600 EUR / year

3

2

100 m2

Discover your new home on the Costa del Sol! We present this magnificent frontline beach flat in Fuengirola, with stunning panoramic views of the Mediterranean Sea. With a surface area of  $112 \, \mathrm{m}^2$ , this flat is ideal for enjoying the sun and the sea breeze. As you enter, you will be greeted by a welcoming hall that leads to a spacious living-dining room with direct access to a terrace where you can relax and contemplate the horizon. The fully equipped and furnished kitchen has a practical utility room attached. The property has three bedrooms, one of them with an en-suite bathroom and access to the terrace, and two large double bedrooms. There is also an additional full bathroom for added convenience. It offers the possibility of acquiring a parking space in a nearby building, by purchasing the parking space you also get access to the use of the communal swimming pool and garden. Its location is unbeatable, close to supermarkets, restaurants, and with easy access to train and bus stops.