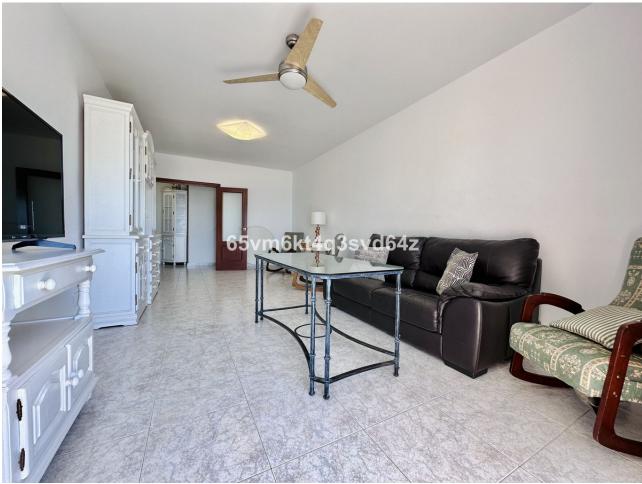

## Sales - Apartment - Fuengirola 549.00€

Fuengirola Apartment

Community: 468 EUR / year IBI: 600 EUR / year

3

2

100 m2

Discover your new home on the Costa del Sol! We present this magnificent frontline beach flat in Fuengirola, with stunning panoramic views of the Mediterranean Sea. With a surface area of  $112 \, \mathrm{m}^2$ , this flat is ideal for enjoying the sun and the sea breeze. As you enter, you will be greeted by a welcoming hall that leads to a spacious living-dining room with direct access to a terrace where you can relax and contemplate the horizon. The fully equipped and furnished kitchen has a practical utility room attached. The property has three bedrooms, one of them with an en-suite bathroom and access to the terrace, and two large double bedrooms. There is also an additional full bathroom for added convenience. It offers the possibility of acquiring a parking space in a nearby building, by purchasing the parking space you also get access to the use of the communal swimming pool and garden. Its location is unbeatable, close to supermarkets, restaurants, and with easy access to train and bus stops.