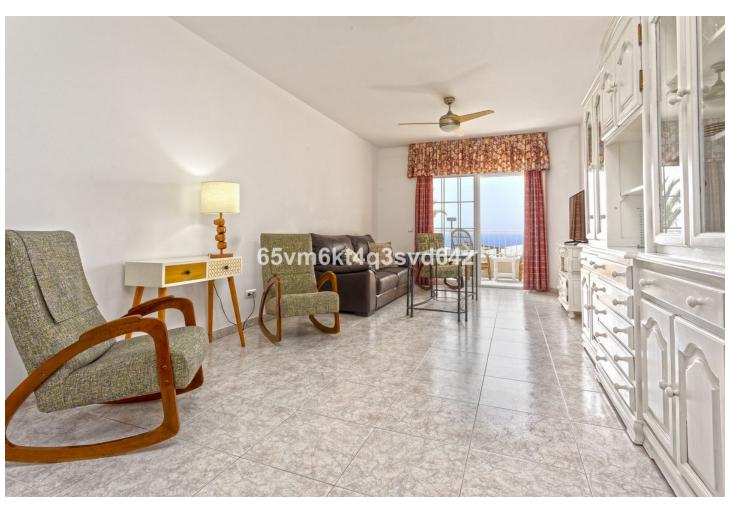

## Sales - Apartment - Fuengirola 549.00€

Fuengirola Apartment

Community: 468 EUR / year IBI: 600 EUR / year

3

2

100 m2

Discover your new home on the Costa del Sol! We present this magnificent frontline beach flat in Fuengirola, with stunning panoramic views of the Mediterranean Sea. With a surface area of  $112 \, \mathrm{m}^2$ , this flat is ideal for enjoying the sun and the sea breeze. As you enter, you will be greeted by a welcoming hall that leads to a spacious living-dining room with direct access to a terrace where you can relax and contemplate the horizon. The fully equipped and furnished kitchen has a practical utility room attached. The property has three bedrooms, one of them with an en-suite bathroom and access to the terrace, and two large double bedrooms. There is also an additional full bathroom for added convenience. It offers the possibility of acquiring a parking space in a nearby building, by purchasing the parking space you also get access to the use of the communal swimming pool and garden. Its location is unbeatable, close to supermarkets, restaurants, and with easy access to train and bus stops.