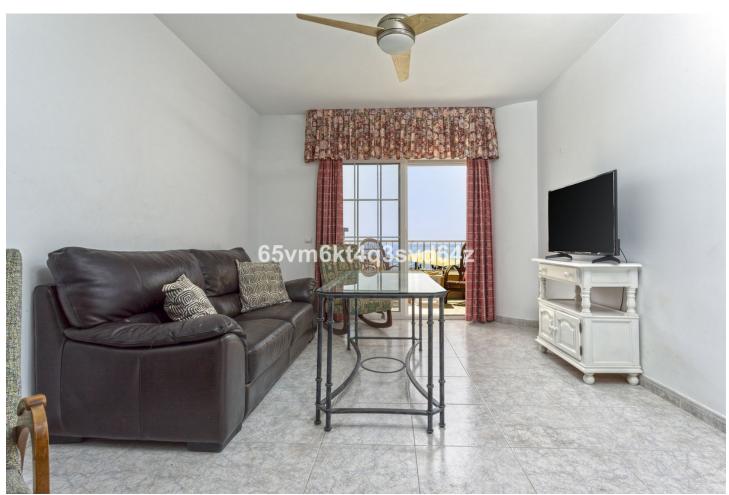

## Sales - Apartment - Fuengirola 549.00€

Fuengirola Apartment

Community: 468 EUR / year IBI: 600 EUR / year

3

2

100 m2

Discover your new home on the Costa del Sol! We present this magnificent frontline beach flat in Fuengirola, with stunning panoramic views of the Mediterranean Sea. With a surface area of  $112 \, \mathrm{m}^2$ , this flat is ideal for enjoying the sun and the sea breeze. As you enter, you will be greeted by a welcoming hall that leads to a spacious living-dining room with direct access to a terrace where you can relax and contemplate the horizon. The fully equipped and furnished kitchen has a practical utility room attached. The property has three bedrooms, one of them with an en-suite bathroom and access to the terrace, and two large double bedrooms. There is also an additional full bathroom for added convenience. It offers the possibility of acquiring a parking space in a nearby building, by purchasing the parking space you also get access to the use of the communal swimming pool and garden. Its location is unbeatable, close to supermarkets, restaurants, and with easy access to train and bus stops.