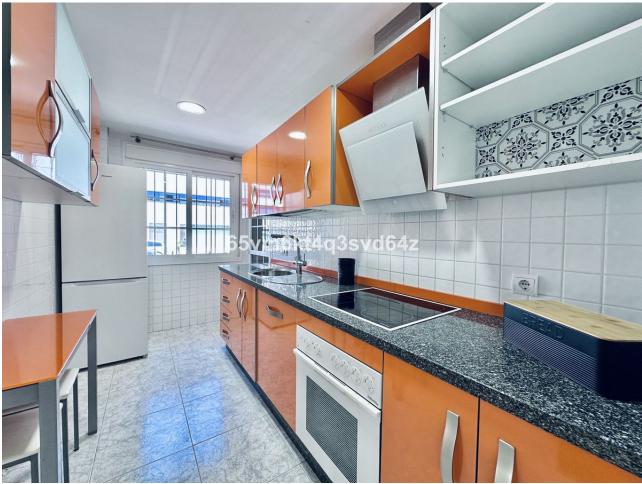

## Sales - Apartment - Fuengirola 549.00€

Fuengirola Apartment

Community: 468 EUR / year IBI: 600 EUR / year

3

2

100 m2

Discover your new home on the Costa del Sol! We present this magnificent frontline beach flat in Fuengirola, with stunning panoramic views of the Mediterranean Sea. With a surface area of  $112 \, \mathrm{m}^2$ , this flat is ideal for enjoying the sun and the sea breeze. As you enter, you will be greeted by a welcoming hall that leads to a spacious living-dining room with direct access to a terrace where you can relax and contemplate the horizon. The fully equipped and furnished kitchen has a practical utility room attached. The property has three bedrooms, one of them with an en-suite bathroom and access to the terrace, and two large double bedrooms. There is also an additional full bathroom for added convenience. It offers the possibility of acquiring a parking space in a nearby building, by purchasing the parking space you also get access to the use of the communal swimming pool and garden. Its location is unbeatable, close to supermarkets, restaurants, and with easy access to train and bus stops.