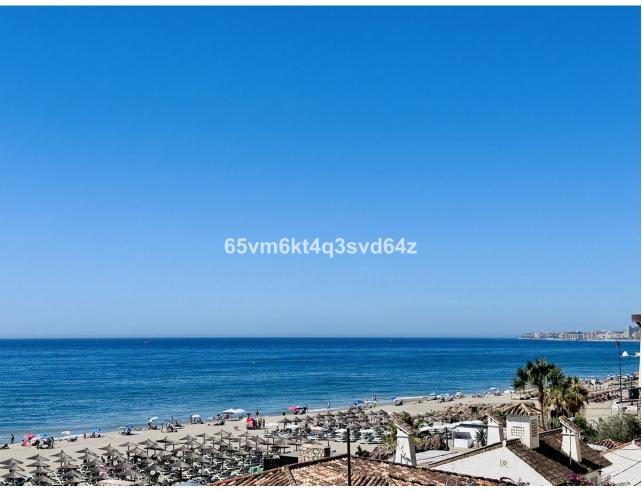

## Sales - Apartment - Fuengirola 549.00€

Fuengirola Apartment

Community: 468 EUR / year IBI: 600 EUR / year

3

2

100 m2

Discover your new home on the Costa del Sol! We present this magnificent frontline beach flat in Fuengirola, with stunning panoramic views of the Mediterranean Sea. With a surface area of  $112 \, \mathrm{m}^2$ , this flat is ideal for enjoying the sun and the sea breeze. As you enter, you will be greeted by a welcoming hall that leads to a spacious living-dining room with direct access to a terrace where you can relax and contemplate the horizon. The fully equipped and furnished kitchen has a practical utility room attached. The property has three bedrooms, one of them with an en-suite bathroom and access to the terrace, and two large double bedrooms. There is also an additional full bathroom for added convenience. It offers the possibility of acquiring a parking space in a nearby building, by purchasing the parking space you also get access to the use of the communal swimming pool and garden. Its location is unbeatable, close to supermarkets, restaurants, and with easy access to train and bus stops.