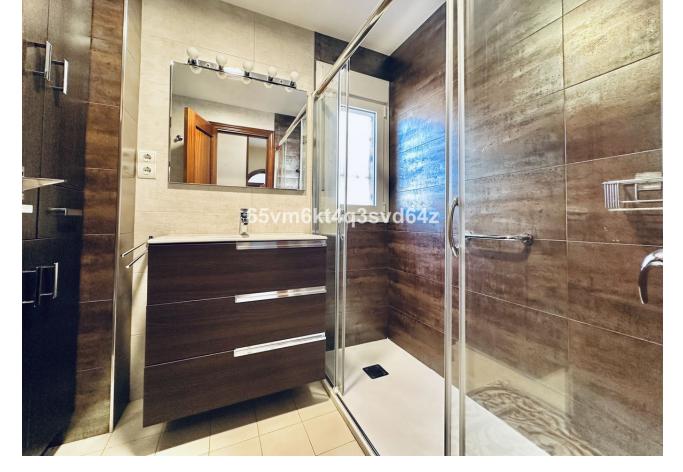

## Sales - Apartment - Fuengirola 549.00€

Fuengirola Apartment

Community: 468 EUR / year IBI: 600 EUR / year

3

2

100 m2

Discover your new home on the Costa del Sol! We present this magnificent frontline beach flat in Fuengirola, with stunning panoramic views of the Mediterranean Sea. With a surface area of  $112 \, \mathrm{m}^2$ , this flat is ideal for enjoying the sun and the sea breeze. As you enter, you will be greeted by a welcoming hall that leads to a spacious living-dining room with direct access to a terrace where you can relax and contemplate the horizon. The fully equipped and furnished kitchen has a practical utility room attached. The property has three bedrooms, one of them with an en-suite bathroom and access to the terrace, and two large double bedrooms. There is also an additional full bathroom for added convenience. It offers the possibility of acquiring a parking space in a nearby building, by purchasing the parking space you also get access to the use of the communal swimming pool and garden. Its location is unbeatable, close to supermarkets, restaurants, and with easy access to train and bus stops.