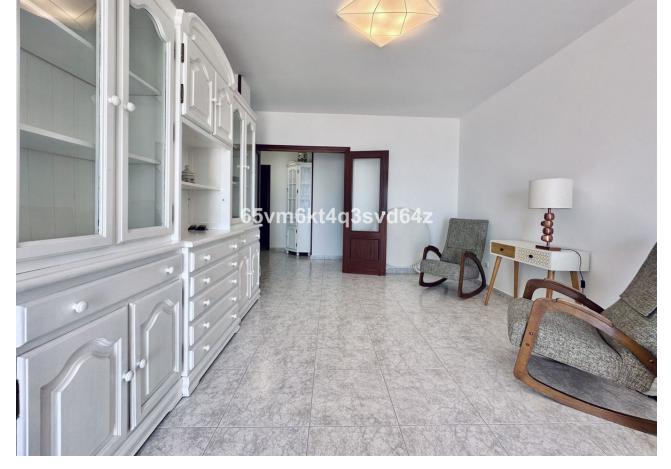

## Sales - Apartment - Fuengirola 549.00€

Fuengirola Apartment

Community: 468 EUR / year IBI: 600 EUR / year

3

2

100 m2

Discover your new home on the Costa del Sol! We present this magnificent frontline beach flat in Fuengirola, with stunning panoramic views of the Mediterranean Sea. With a surface area of  $112 \, \mathrm{m}^2$ , this flat is ideal for enjoying the sun and the sea breeze. As you enter, you will be greeted by a welcoming hall that leads to a spacious living-dining room with direct access to a terrace where you can relax and contemplate the horizon. The fully equipped and furnished kitchen has a practical utility room attached. The property has three bedrooms, one of them with an en-suite bathroom and access to the terrace, and two large double bedrooms. There is also an additional full bathroom for added convenience. It offers the possibility of acquiring a parking space in a nearby building, by purchasing the parking space you also get access to the use of the communal swimming pool and garden. Its location is unbeatable, close to supermarkets, restaurants, and with easy access to train and bus stops.