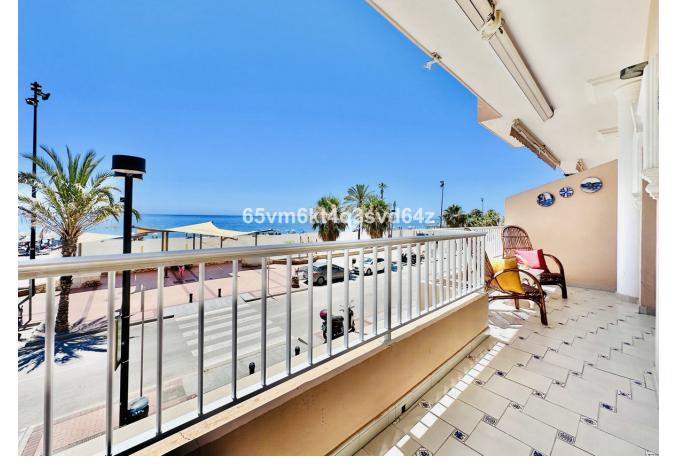

## Sales - Apartment - Fuengirola 549.00€

Fuengirola Apartment

Community: 468 EUR / year IBI: 600 EUR / year

3

2

100 m2

Discover your new home on the Costa del Sol! We present this magnificent frontline beach flat in Fuengirola, with stunning panoramic views of the Mediterranean Sea. With a surface area of  $112 \, \mathrm{m}^2$ , this flat is ideal for enjoying the sun and the sea breeze. As you enter, you will be greeted by a welcoming hall that leads to a spacious living-dining room with direct access to a terrace where you can relax and contemplate the horizon. The fully equipped and furnished kitchen has a practical utility room attached. The property has three bedrooms, one of them with an en-suite bathroom and access to the terrace, and two large double bedrooms. There is also an additional full bathroom for added convenience. It offers the possibility of acquiring a parking space in a nearby building, by purchasing the parking space you also get access to the use of the communal swimming pool and garden. Its location is unbeatable, close to supermarkets, restaurants, and with easy access to train and bus stops.