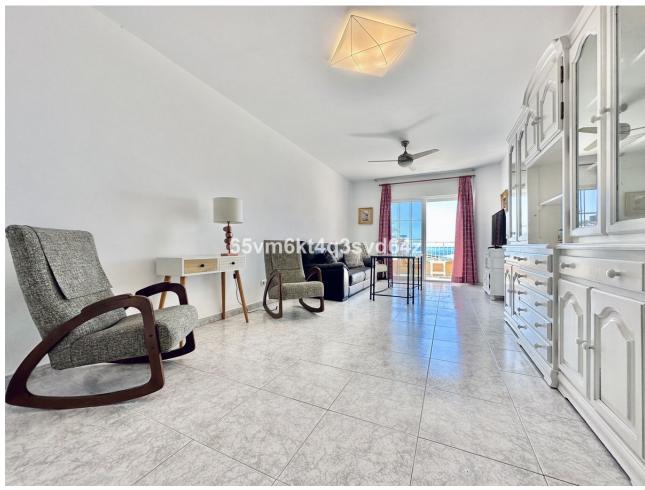

## Sales - Apartment - Fuengirola 549.00€

Fuengirola Apartment

Community: 468 EUR / year IBI: 600 EUR / year

3

2

100 m2

Discover your new home on the Costa del Sol! We present this magnificent frontline beach flat in Fuengirola, with stunning panoramic views of the Mediterranean Sea. With a surface area of  $112 \, \mathrm{m}^2$ , this flat is ideal for enjoying the sun and the sea breeze. As you enter, you will be greeted by a welcoming hall that leads to a spacious living-dining room with direct access to a terrace where you can relax and contemplate the horizon. The fully equipped and furnished kitchen has a practical utility room attached. The property has three bedrooms, one of them with an en-suite bathroom and access to the terrace, and two large double bedrooms. There is also an additional full bathroom for added convenience. It offers the possibility of acquiring a parking space in a nearby building, by purchasing the parking space you also get access to the use of the communal swimming pool and garden. Its location is unbeatable, close to supermarkets, restaurants, and with easy access to train and bus stops.