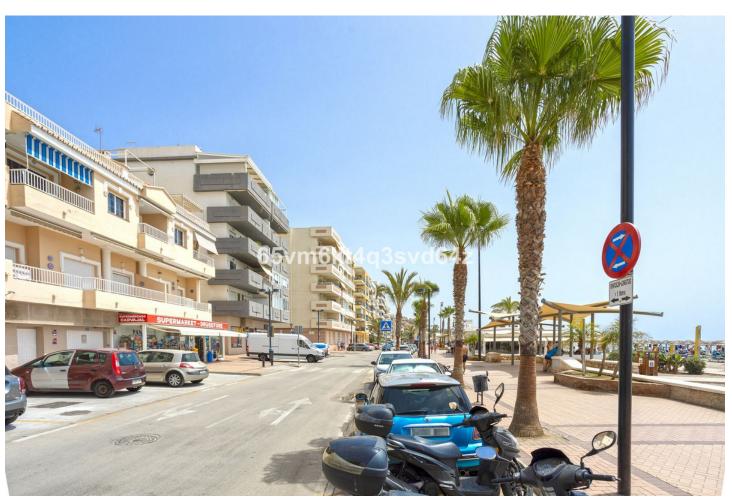

## Sales - Apartment - Fuengirola 549.00€

Fuengirola Apartment

Community: 468 EUR / year IBI: 600 EUR / year

3

2

100 m2

Discover your new home on the Costa del Sol! We present this magnificent frontline beach flat in Fuengirola, with stunning panoramic views of the Mediterranean Sea. With a surface area of  $112 \, \mathrm{m}^2$ , this flat is ideal for enjoying the sun and the sea breeze. As you enter, you will be greeted by a welcoming hall that leads to a spacious living-dining room with direct access to a terrace where you can relax and contemplate the horizon. The fully equipped and furnished kitchen has a practical utility room attached. The property has three bedrooms, one of them with an en-suite bathroom and access to the terrace, and two large double bedrooms. There is also an additional full bathroom for added convenience. It offers the possibility of acquiring a parking space in a nearby building, by purchasing the parking space you also get access to the use of the communal swimming pool and garden. Its location is unbeatable, close to supermarkets, restaurants, and with easy access to train and bus stops.