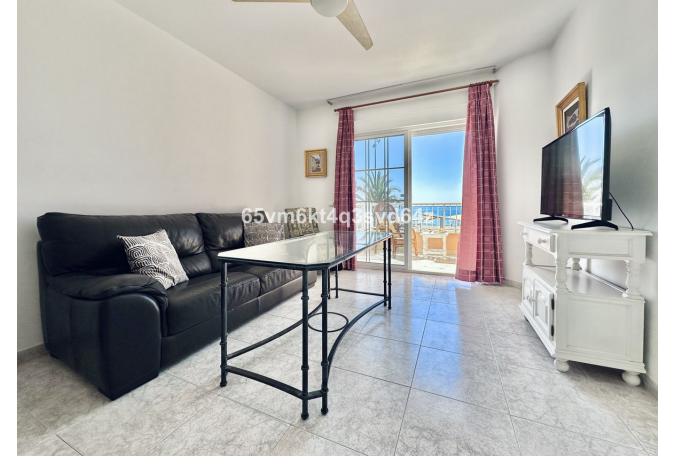

## Sales - Apartment - Fuengirola 549.00€

Fuengirola Apartment

Community: 468 EUR / year IBI: 600 EUR / year

3

2

100 m2

Discover your new home on the Costa del Sol! We present this magnificent frontline beach flat in Fuengirola, with stunning panoramic views of the Mediterranean Sea. With a surface area of  $112 \, \mathrm{m}^2$ , this flat is ideal for enjoying the sun and the sea breeze. As you enter, you will be greeted by a welcoming hall that leads to a spacious living-dining room with direct access to a terrace where you can relax and contemplate the horizon. The fully equipped and furnished kitchen has a practical utility room attached. The property has three bedrooms, one of them with an en-suite bathroom and access to the terrace, and two large double bedrooms. There is also an additional full bathroom for added convenience. It offers the possibility of acquiring a parking space in a nearby building, by purchasing the parking space you also get access to the use of the communal swimming pool and garden. Its location is unbeatable, close to supermarkets, restaurants, and with easy access to train and bus stops.