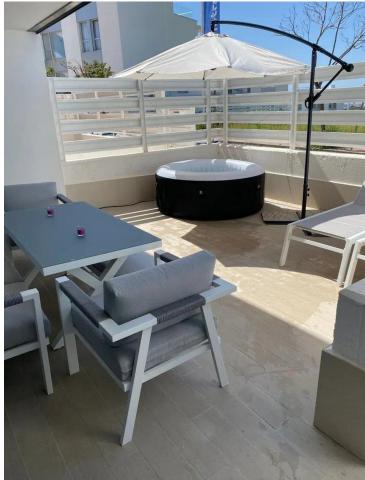

## Cancelada

House

Modern and bright townhouse with sea views in the newest area of Cancelada, between Estepona and Marbella. Spacious living room with an open, modern and fully equipped kitchen. The highlight of this room is the huge skylight, which makes this house incredibly bright and absolutely striking. On this floor you will find the guest bathroom and the first bedroom, which can also be used very comfortably as an office. On the second floor you will find 3 more bedrooms, one of which has an en-suite bathroom, the other two bedrooms share another bathroom. The upper part of the house is also surprisingly bright thanks to the magnificent skylight. The master bedroom and another bedroom offer sea views. In front of the house there is a 20m2 terrace with plenty of sun and space for social evenings. Behind the house there is a terrace of about 18m2, which has sun in the morning and offers a quiet and shady place and a barbecue area from noon onwards. You can enter the house in 2 ways. You can drive your car to the subway parking and park in one of the two associated parking spaces and enter the house directly from your parking space through your own front door. This leads to the basement. Here you will find a spacious basement so you can take your purchases directly from the trunk to the storage room without having to overcome long distances or stairs. You can also comfortably access the house directly from the street through a cozy terrace. It is located in the most modern part of Cancelada, and therefore offers the opportunity to reach all amenities such as stores, restaurants, services and schools within walking distance. It is also a stone's throw from the famous golf courses Los Flamingos, La Quinta and Villa Padierna.