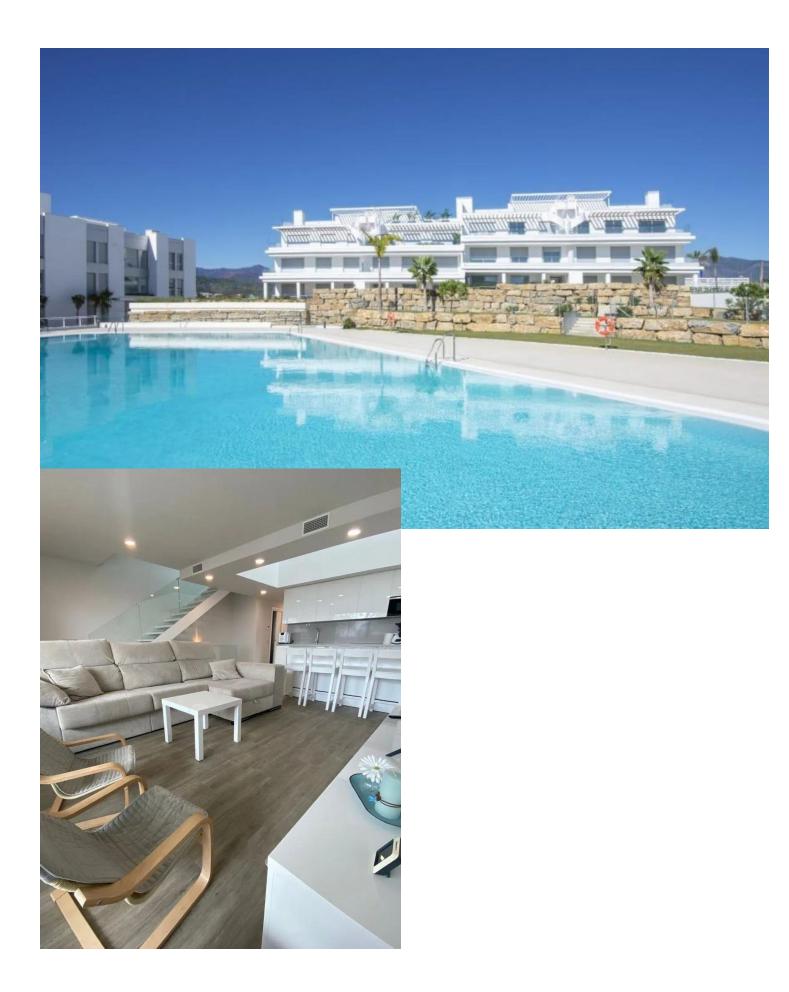

## Cancelada

House

Modern and bright townhouse with sea views in the newest area of Cancelada, between Estepona and Marbella. Spacious living room with an open, modern and fully equipped kitchen. The highlight of this room is the huge skylight, which makes this house incredibly bright and absolutely striking. On this floor you will find the guest bathroom and the first bedroom, which can also be used very comfortably as an office. On the second floor you will find 3 more bedrooms, one of which has an en-suite bathroom, the other two bedrooms share another bathroom. The upper part of the house is also surprisingly bright thanks to the magnificent skylight. The master bedroom and another bedroom offer sea views. In front of the house there is a 20m2 terrace with plenty of sun and space for social evenings. Behind the house there is a terrace of about 18m2, which has sun in the morning and offers a quiet and shady place and a barbecue area from noon onwards. You can enter the house in 2 ways. You can drive your car to the subway parking and park in one of the two associated parking spaces and enter the house directly from your parking space through your own front door. This leads to the basement. Here you will find a spacious basement so you can take your purchases directly from the trunk to the storage room without having to overcome long distances or stairs. You can also comfortably access the house directly from the street through a cozy terrace. It is located in the most modern part of Cancelada, and therefore offers the opportunity to reach all amenities such as stores, restaurants, services and schools within walking distance. It is also a stone's throw from the famous golf courses Los Flamingos, La Quinta and Villa Padierna.

Orientation South South West

Views Sea

Parking Underground Garage Covered More Than One Private Condition Excellent

Features Covered Terrace Lift Private Terrace Gym Sauna

🖌 Storage Room

Pool Communal

Garden YPrivate Climate Control