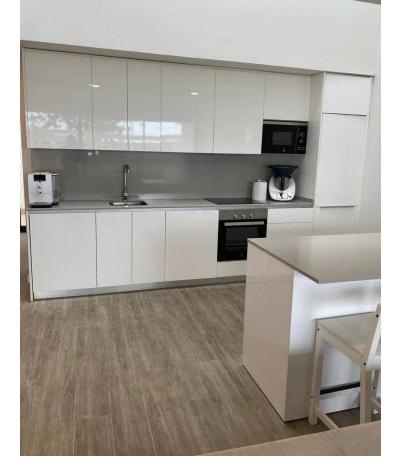

## Cancelada

House

Modern and bright townhouse with sea views in the newest area of Cancelada, between Estepona and Marbella. Spacious living room with an open, modern and fully equipped kitchen. The highlight of this room is the huge skylight, which makes this house incredibly bright and absolutely striking. On this floor you will find the guest bathroom and the first bedroom, which can also be used very comfortably as an office. On the second floor you will find 3 more bedrooms, one of which has an en-suite bathroom, the other two bedrooms share another bathroom. The upper part of the house is also surprisingly bright thanks to the magnificent skylight. The master bedroom and another bedroom offer sea views. In front of the house there is a 20m2 terrace with plenty of sun and space for social evenings. Behind the house there is a terrace of about 18m2, which has sun in the morning and offers a quiet and shady place and a barbecue area from noon onwards. You can enter the house in 2 ways. You can drive your car to the subway parking and park in one of the two associated parking spaces and enter the house directly from your parking space through your own front door. This leads to the basement. Here you will find a spacious basement so you can take your purchases directly from the trunk to the storage room without having to overcome long distances or stairs. You can also comfortably access the house directly from the street through a cozy terrace. It is located in the most modern part of Cancelada, and therefore offers the opportunity to reach all amenities such as stores, restaurants, services and schools within walking distance. It is also a stone's throw from the famous golf courses Los Flamingos, La Quinta and Villa Padierna.