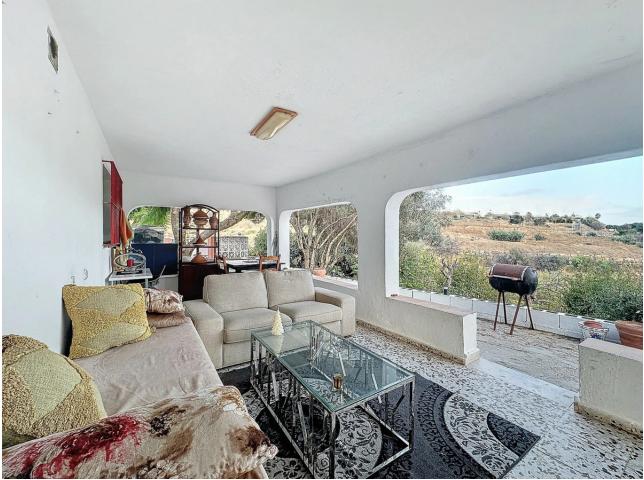

## Sales - Commercial - Estepona 650.000€

Located in the charming area of Seghers, in Estepona, this large rustic estate of 2,760 m<sup>2</sup> offers a unique opportunity to enjoy the tranquility of the countryside without giving up the proximity of essential services. The spacious plot offers a green space to enjoy the outdoors, featuring a country house with a built area of 111.6 m<sup>2</sup>, ideal for those seeking a cozy home in a rural rustic environment yet close to local amenities. The covered porch with a barbecue area, approximately 30 m<sup>2</sup>, provides a perfect outdoor space for family gatherings or simple recreation, and frames the access to the living room with a fireplace integrated into an open space with a dining area and open kitchen with an island. The house has two bedrooms, both with built-in wardrobes offering ample storage space, and a bathroom with a shower. The house is equipped with air conditioning. On the side, next to the porch, you can enjoy a 27 m<sup>2</sup> pool, while there is a covered parking area with a workshop and storage room. The house is in excellent condition and with just a slight renovation and adaptation to a modern style, it could further enhance its potential and value to easily become a dream cottage. The proximity to the beach, the port, the center, shops, restaurants, schools, and the port, make this property an excellent option for those seeking a rustic home in a privileged location, with all amenities within reach.

- Climate Control Air Conditioning Fireplace
- Views Mountain Panoramic