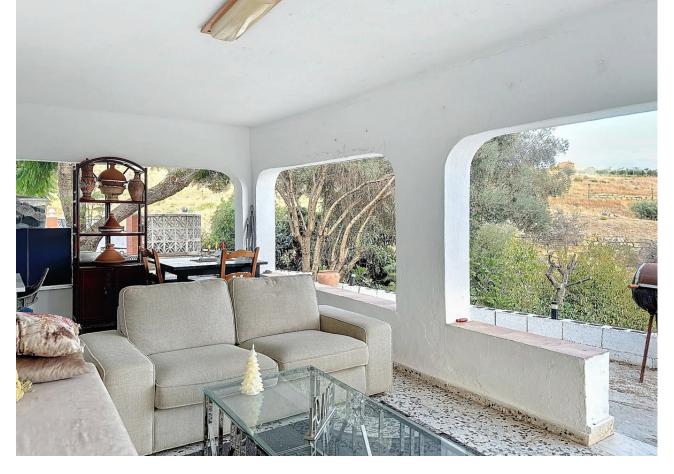

## Sales - Commercial - Estepona 650.000€

Located in the charming area of Seghers, in Estepona, this large rustic estate of 2,760 m<sup>2</sup> offers a unique opportunity to enjoy the tranquility of the countryside without giving up the proximity of essential services. The spacious plot offers a green space to enjoy the outdoors, featuring a country house with a built area of 111.6 m<sup>2</sup>, ideal for those seeking a cozy home in a rural rustic environment yet close to local amenities. The covered porch with a barbecue area, approximately 30 m<sup>2</sup>, provides a perfect outdoor space for family gatherings or simple recreation, and frames the access to the living room with a fireplace integrated into an open space with a dining area and open kitchen with an island. The house has two bedrooms, both with built-in wardrobes offering ample storage space, and a bathroom with a shower. The house is equipped with air conditioning. On the side, next to the porch, you can enjoy a 27 m<sup>2</sup> pool, while there is a covered parking area with a workshop and storage room. The house is in excellent condition and with just a slight renovation and adaptation to a modern style, it could further enhance its potential and value to easily become a dream cottage. The proximity to the beach, the port, the center, shops, restaurants, schools, and the port, make this property an excellent option for those seeking a rustic home in a privileged location, with all amenities within reach.