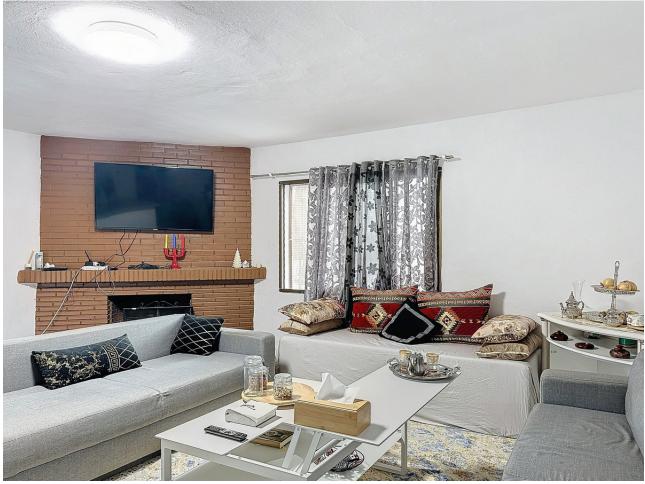

## Sales - Commercial - Estepona 650.000€

Located in the charming area of Seghers, in Estepona, this large rustic estate of 2,760 m<sup>2</sup> offers a unique opportunity to enjoy the tranquility of the countryside without giving up the proximity of essential services. The spacious plot offers a green space to enjoy the outdoors, featuring a country house with a built area of 111.6 m<sup>2</sup>, ideal for those seeking a cozy home in a rural rustic environment yet close to local amenities. The covered porch with a barbecue area, approximately 30 m<sup>2</sup>, provides a perfect outdoor space for family gatherings or simple recreation, and frames the access to the living room with a fireplace integrated into an open space with a dining area and open kitchen with an island. The house has two bedrooms, both with built-in wardrobes offering ample storage space, and a bathroom with a shower. The house is equipped with air conditioning. On the side, next to the porch, you can enjoy a 27 m<sup>2</sup> pool, while there is a covered parking area with a workshop and storage room. The house is in excellent condition and with just a slight renovation and adaptation to a modern style, it could further enhance its potential and value to easily become a dream cottage. The proximity to the beach, the port, the center, shops, restaurants, schools, and the port, make this property an excellent option for those seeking a rustic home in a privileged location, with all amenities within reach.

- Climate Control Air Conditioning Fireplace
- Views Mountain Panoramic