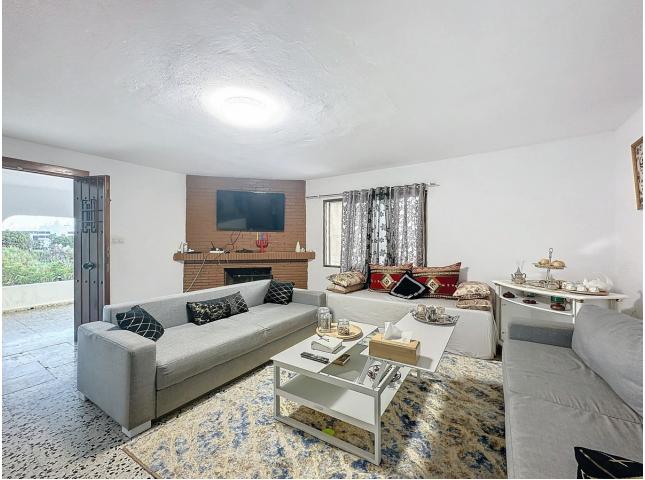

## Sales - Commercial - Estepona 650.000€

Located in the charming area of Seghers, in Estepona, this large rustic estate of 2,760 m<sup>2</sup> offers a unique opportunity to enjoy the tranquility of the countryside without giving up the proximity of essential services. The spacious plot offers a green space to enjoy the outdoors, featuring a country house with a built area of 111.6 m<sup>2</sup>, ideal for those seeking a cozy home in a rural rustic environment yet close to local amenities. The covered porch with a barbecue area, approximately 30 m<sup>2</sup>, provides a perfect outdoor space for family gatherings or simple recreation, and frames the access to the living room with a fireplace integrated into an open space with a dining area and open kitchen with an island. The house has two bedrooms, both with built-in wardrobes offering ample storage space, and a bathroom with a shower. The house is equipped with air conditioning. On the side, next to the porch, you can enjoy a 27 m<sup>2</sup> pool, while there is a covered parking area with a workshop and storage room. The house is in excellent condition and with just a slight renovation and adaptation to a modern style, it could further enhance its potential and value to easily become a dream cottage. The proximity to the beach, the port, the center, shops, restaurants, schools, and the port, make this property an excellent option for those seeking a rustic home in a privileged location, with all amenities within reach.

- Climate Control Air Conditioning Fireplace
- Views Mountain Panoramic