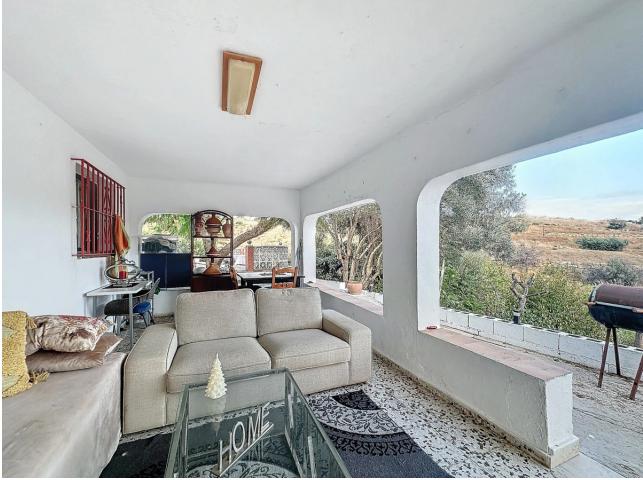

## Sales - Commercial - Estepona 650.000€

Located in the charming area of Seghers, in Estepona, this large rustic estate of 2,760 m<sup>2</sup> offers a unique opportunity to enjoy the tranquility of the countryside without giving up the proximity of essential services. The spacious plot offers a green space to enjoy the outdoors, featuring a country house with a built area of 111.6 m<sup>2</sup>, ideal for those seeking a cozy home in a rural rustic environment yet close to local amenities. The covered porch with a barbecue area, approximately 30 m<sup>2</sup>, provides a perfect outdoor space for family gatherings or simple recreation, and frames the access to the living room with a fireplace integrated into an open space with a dining area and open kitchen with an island. The house has two bedrooms, both with built-in wardrobes offering ample storage space, and a bathroom with a shower. The house is equipped with air conditioning. On the side, next to the porch, you can enjoy a 27 m<sup>2</sup> pool, while there is a covered parking area with a workshop and storage room. The house is in excellent condition and with just a slight renovation and adaptation to a modern style, it could further enhance its potential and value to easily become a dream cottage. The proximity to the beach, the port, the center, shops, restaurants, schools, and the port, make this property an excellent option for those seeking a rustic home in a privileged location, with all amenities within reach.

- Climate Control Air Conditioning Fireplace
- Views Mountain Panoramic