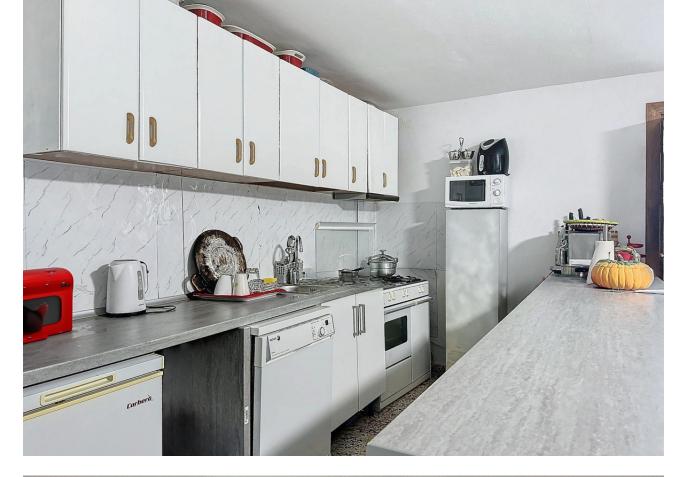

## Sales - Commercial - Estepona 650.000€

Located in the charming area of Seghers, in Estepona, this large rustic estate of 2,760 m<sup>2</sup> offers a unique opportunity to enjoy the tranquility of the countryside without giving up the proximity of essential services. The spacious plot offers a green space to enjoy the outdoors, featuring a country house with a built area of 111.6 m<sup>2</sup>, ideal for those seeking a cozy home in a rural rustic environment yet close to local amenities. The covered porch with a barbecue area, approximately 30 m<sup>2</sup>, provides a perfect outdoor space for family gatherings or simple recreation, and frames the access to the living room with a fireplace integrated into an open space with a dining area and open kitchen with an island. The house has two bedrooms, both with built-in wardrobes offering ample storage space, and a bathroom with a shower. The house is equipped with air conditioning. On the side, next to the porch, you can enjoy a 27 m<sup>2</sup> pool, while there is a covered parking area with a workshop and storage room. The house is in excellent condition and with just a slight renovation and adaptation to a modern style, it could further enhance its potential and value to easily become a dream cottage. The proximity to the beach, the port, the center, shops, restaurants, schools, and the port, make this property an excellent option for those seeking a rustic home in a privileged location, with all amenities within reach.