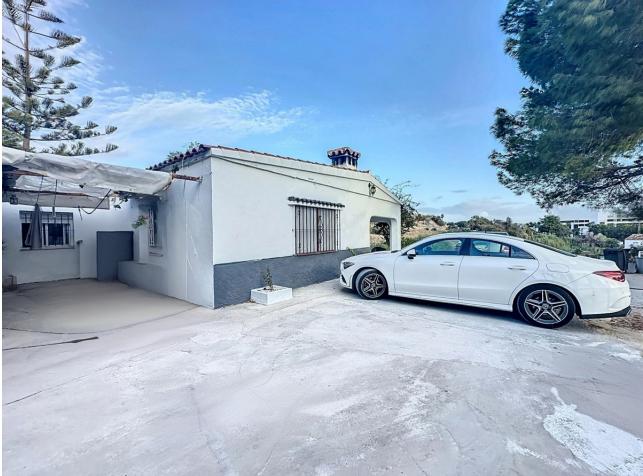

## Sales - Commercial - Estepona 650.000€

Located in the charming area of Seghers, in Estepona, this large rustic estate of 2,760 m<sup>2</sup> offers a unique opportunity to enjoy the tranquility of the countryside without giving up the proximity of essential services. The spacious plot offers a green space to enjoy the outdoors, featuring a country house with a built area of 111.6 m<sup>2</sup>, ideal for those seeking a cozy home in a rural rustic environment yet close to local amenities. The covered porch with a barbecue area, approximately 30 m<sup>2</sup>, provides a perfect outdoor space for family gatherings or simple recreation, and frames the access to the living room with a fireplace integrated into an open space with a dining area and open kitchen with an island. The house has two bedrooms, both with built-in wardrobes offering ample storage space, and a bathroom with a shower. The house is equipped with air conditioning. On the side, next to the porch, you can enjoy a 27 m<sup>2</sup> pool, while there is a covered parking area with a workshop and storage room. The house is in excellent condition and with just a slight renovation and adaptation to a modern style, it could further enhance its potential and value to easily become a dream cottage. The proximity to the beach, the port, the center, shops, restaurants, schools, and the port, make this property an excellent option for those seeking a rustic home in a privileged location, with all amenities within reach.