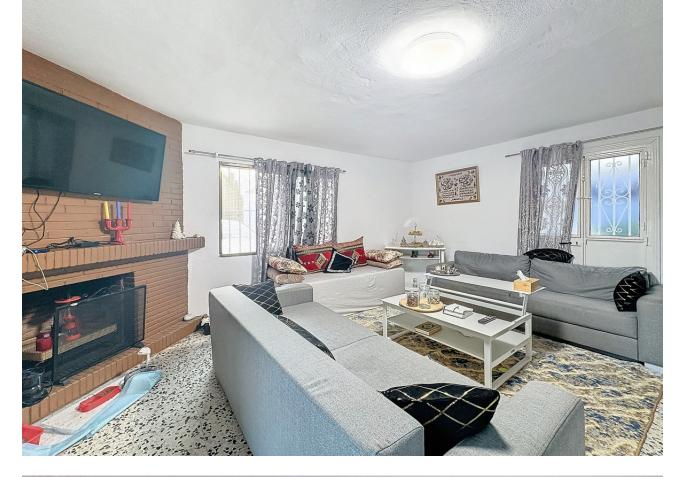

## Sales - Commercial - Estepona 650.000€

Located in the charming area of Seghers, in Estepona, this large rustic estate of 2,760 m<sup>2</sup> offers a unique opportunity to enjoy the tranquility of the countryside without giving up the proximity of essential services. The spacious plot offers a green space to enjoy the outdoors, featuring a country house with a built area of 111.6 m<sup>2</sup>, ideal for those seeking a cozy home in a rural rustic environment yet close to local amenities. The covered porch with a barbecue area, approximately 30 m<sup>2</sup>, provides a perfect outdoor space for family gatherings or simple recreation, and frames the access to the living room with a fireplace integrated into an open space with a dining area and open kitchen with an island. The house has two bedrooms, both with built-in wardrobes offering ample storage space, and a bathroom with a shower. The house is equipped with air conditioning. On the side, next to the porch, you can enjoy a 27 m<sup>2</sup> pool, while there is a covered parking area with a workshop and storage room. The house is in excellent condition and with just a slight renovation and adaptation to a modern style, it could further enhance its potential and value to easily become a dream cottage. The proximity to the beach, the port, the center, shops, restaurants, schools, and the port, make this property an excellent option for those seeking a rustic home in a privileged location, with all amenities within reach.

- Climate Control Air Conditioning Fireplace
- Views Mountain Panoramic