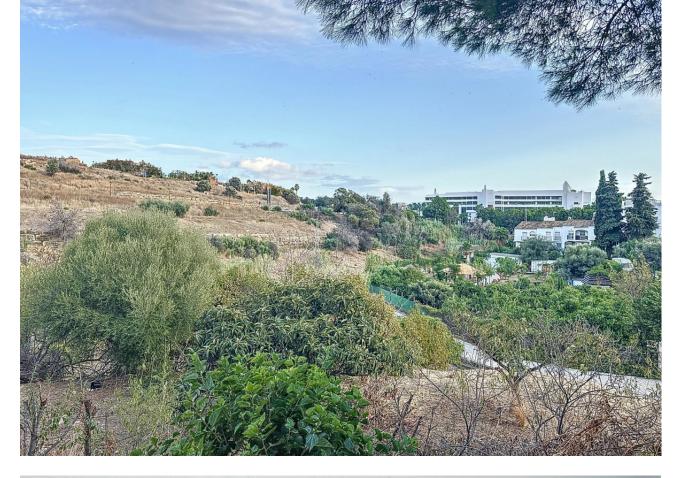

## Sales - Commercial - Estepona 650.000€

Located in the charming area of Seghers, in Estepona, this large rustic estate of 2,760 m<sup>2</sup> offers a unique opportunity to enjoy the tranquility of the countryside without giving up the proximity of essential services. The spacious plot offers a green space to enjoy the outdoors, featuring a country house with a built area of 111.6 m<sup>2</sup>, ideal for those seeking a cozy home in a rural rustic environment yet close to local amenities. The covered porch with a barbecue area, approximately 30 m<sup>2</sup>, provides a perfect outdoor space for family gatherings or simple recreation, and frames the access to the living room with a fireplace integrated into an open space with a dining area and open kitchen with an island. The house has two bedrooms, both with built-in wardrobes offering ample storage space, and a bathroom with a shower. The house is equipped with air conditioning. On the side, next to the porch, you can enjoy a 27 m<sup>2</sup> pool, while there is a covered parking area with a workshop and storage room. The house is in excellent condition and with just a slight renovation and adaptation to a modern style, it could further enhance its potential and value to easily become a dream cottage. The proximity to the beach, the port, the center, shops, restaurants, schools, and the port, make this property an excellent option for those seeking a rustic home in a privileged location, with all amenities within reach.