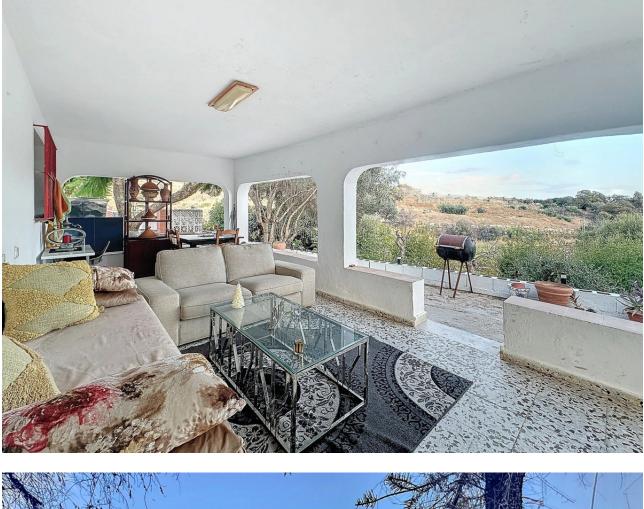

## Sales - Commercial - Estepona 650.000€

Located in the charming area of Seghers, in Estepona, this large rustic estate of 2,760 m<sup>2</sup> offers a unique opportunity to enjoy the tranquility of the countryside without giving up the proximity of essential services. The spacious plot offers a green space to enjoy the outdoors, featuring a country house with a built area of 111.6 m<sup>2</sup>, ideal for those seeking a cozy home in a rural rustic environment yet close to local amenities. The covered porch with a barbecue area, approximately 30 m<sup>2</sup>, provides a perfect outdoor space for family gatherings or simple recreation, and frames the access to the living room with a fireplace integrated into an open space with a dining area and open kitchen with an island. The house has two bedrooms, both with built-in wardrobes offering ample storage space, and a bathroom with a shower. The house is equipped with air conditioning. On the side, next to the porch, you can enjoy a 27 m<sup>2</sup> pool, while there is a covered parking area with a workshop and storage room. The house is in excellent condition and with just a slight renovation and adaptation to a modern style, it could further enhance its potential and value to easily become a dream cottage. The proximity to the beach, the port, the center, shops, restaurants, schools, and the port, make this property an excellent option for those seeking a rustic home in a privileged location, with all amenities within reach.