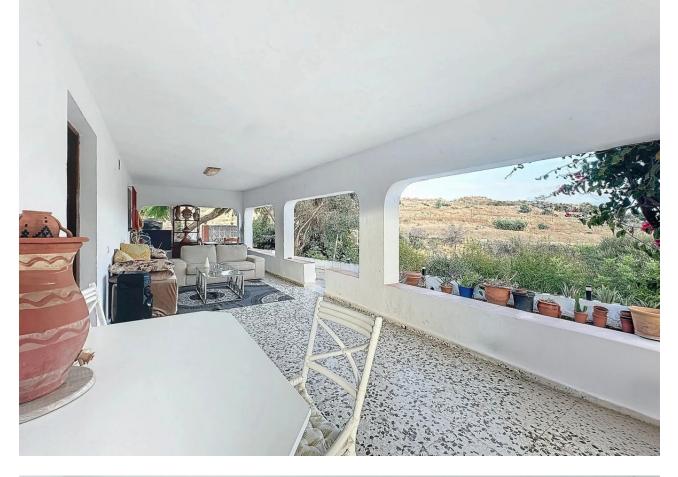

## Sales - Commercial - Estepona 650.000€

Located in the charming area of Seghers, in Estepona, this large rustic estate of 2,760 m<sup>2</sup> offers a unique opportunity to enjoy the tranquility of the countryside without giving up the proximity of essential services. The spacious plot offers a green space to enjoy the outdoors, featuring a country house with a built area of 111.6 m<sup>2</sup>, ideal for those seeking a cozy home in a rural rustic environment yet close to local amenities. The covered porch with a barbecue area, approximately 30 m<sup>2</sup>, provides a perfect outdoor space for family gatherings or simple recreation, and frames the access to the living room with a fireplace integrated into an open space with a dining area and open kitchen with an island. The house has two bedrooms, both with built-in wardrobes offering ample storage space, and a bathroom with a shower. The house is equipped with air conditioning. On the side, next to the porch, you can enjoy a 27 m<sup>2</sup> pool, while there is a covered parking area with a workshop and storage room. The house is in excellent condition and with just a slight renovation and adaptation to a modern style, it could further enhance its potential and value to easily become a dream cottage. The proximity to the beach, the port, the center, shops, restaurants, schools, and the port, make this property an excellent option for those seeking a rustic home in a privileged location, with all amenities within reach.

- Climate Control Air Conditioning Fireplace
- Views Mountain Panoramic