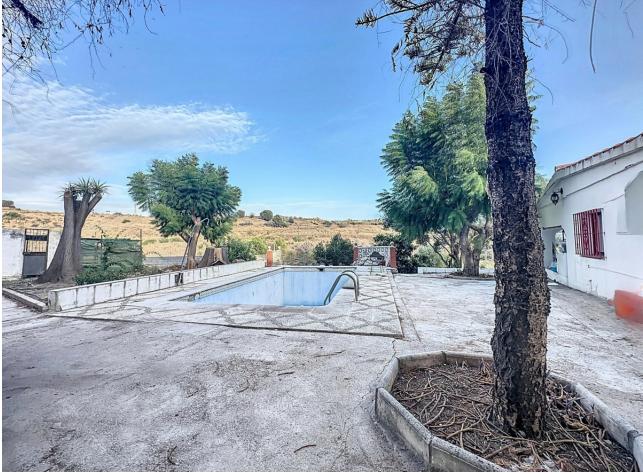

## Sales - Commercial - Estepona 650.000€

Located in the charming area of Seghers, in Estepona, this large rustic estate of 2,760 m<sup>2</sup> offers a unique opportunity to enjoy the tranquility of the countryside without giving up the proximity of essential services. The spacious plot offers a green space to enjoy the outdoors, featuring a country house with a built area of 111.6 m<sup>2</sup>, ideal for those seeking a cozy home in a rural rustic environment yet close to local amenities. The covered porch with a barbecue area, approximately 30 m<sup>2</sup>, provides a perfect outdoor space for family gatherings or simple recreation, and frames the access to the living room with a fireplace integrated into an open space with a dining area and open kitchen with an island. The house has two bedrooms, both with built-in wardrobes offering ample storage space, and a bathroom with a shower. The house is equipped with air conditioning. On the side, next to the porch, you can enjoy a 27 m<sup>2</sup> pool, while there is a covered parking area with a workshop and storage room. The house is in excellent condition and with just a slight renovation and adaptation to a modern style, it could further enhance its potential and value to easily become a dream cottage. The proximity to the beach, the port, the center, shops, restaurants, schools, and the port, make this property an excellent option for those seeking a rustic home in a privileged location, with all amenities within reach.