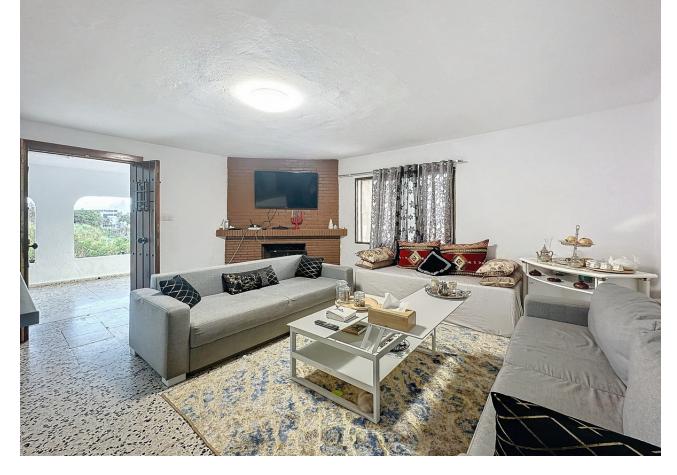

## Sales - Commercial - Estepona 650.000€

Located in the charming area of Seghers, in Estepona, this large rustic estate of 2,760 m<sup>2</sup> offers a unique opportunity to enjoy the tranquility of the countryside without giving up the proximity of essential services. The spacious plot offers a green space to enjoy the outdoors, featuring a country house with a built area of 111.6 m<sup>2</sup>, ideal for those seeking a cozy home in a rural rustic environment yet close to local amenities. The covered porch with a barbecue area, approximately 30 m<sup>2</sup>, provides a perfect outdoor space for family gatherings or simple recreation, and frames the access to the living room with a fireplace integrated into an open space with a dining area and open kitchen with an island. The house has two bedrooms, both with built-in wardrobes offering ample storage space, and a bathroom with a shower. The house is equipped with air conditioning. On the side, next to the porch, you can enjoy a 27 m<sup>2</sup> pool, while there is a covered parking area with a workshop and storage room. The house is in excellent condition and with just a slight renovation and adaptation to a modern style, it could further enhance its potential and value to easily become a dream cottage. The proximity to the beach, the port, the center, shops, restaurants, schools, and the port, make this property an excellent option for those seeking a rustic home in a privileged location, with all amenities within reach.

- Climate Control Air Conditioning Fireplace
- Views Mountain Panoramic