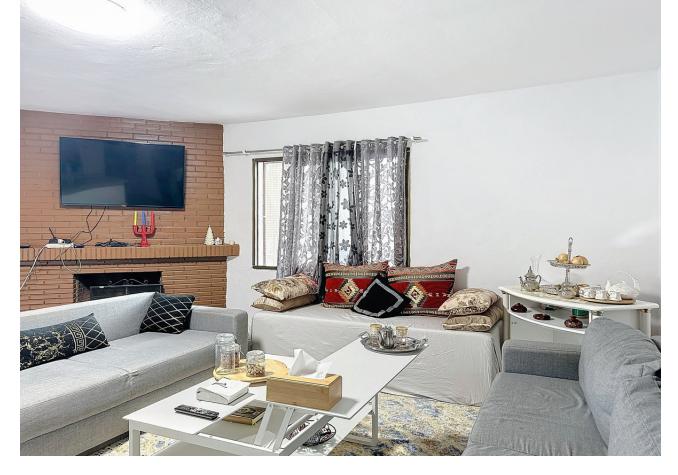

## Sales - Commercial - Estepona 650.000€

Located in the charming area of Seghers, in Estepona, this large rustic estate of 2,760 m<sup>2</sup> offers a unique opportunity to enjoy the tranquility of the countryside without giving up the proximity of essential services. The spacious plot offers a green space to enjoy the outdoors, featuring a country house with a built area of 111.6 m<sup>2</sup>, ideal for those seeking a cozy home in a rural rustic environment yet close to local amenities. The covered porch with a barbecue area, approximately 30 m<sup>2</sup>, provides a perfect outdoor space for family gatherings or simple recreation, and frames the access to the living room with a fireplace integrated into an open space with a dining area and open kitchen with an island. The house has two bedrooms, both with built-in wardrobes offering ample storage space, and a bathroom with a shower. The house is equipped with air conditioning. On the side, next to the porch, you can enjoy a 27 m<sup>2</sup> pool, while there is a covered parking area with a workshop and storage room. The house is in excellent condition and with just a slight renovation and adaptation to a modern style, it could further enhance its potential and value to easily become a dream cottage. The proximity to the beach, the port, the center, shops, restaurants, schools, and the port, make this property an excellent option for those seeking a rustic home in a privileged location, with all amenities within reach.

- Climate Control Air Conditioning Fireplace
- Views Mountain Panoramic