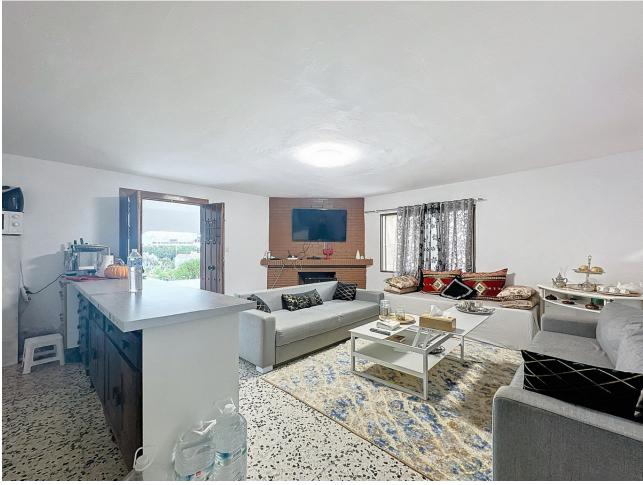

## Sales - Commercial - Estepona 650.000€

Located in the charming area of Seghers, in Estepona, this large rustic estate of 2,760 m<sup>2</sup> offers a unique opportunity to enjoy the tranquility of the countryside without giving up the proximity of essential services. The spacious plot offers a green space to enjoy the outdoors, featuring a country house with a built area of 111.6 m<sup>2</sup>, ideal for those seeking a cozy home in a rural rustic environment yet close to local amenities. The covered porch with a barbecue area, approximately 30 m<sup>2</sup>, provides a perfect outdoor space for family gatherings or simple recreation, and frames the access to the living room with a fireplace integrated into an open space with a dining area and open kitchen with an island. The house has two bedrooms, both with built-in wardrobes offering ample storage space, and a bathroom with a shower. The house is equipped with air conditioning. On the side, next to the porch, you can enjoy a 27 m<sup>2</sup> pool, while there is a covered parking area with a workshop and storage room. The house is in excellent condition and with just a slight renovation and adaptation to a modern style, it could further enhance its potential and value to easily become a dream cottage. The proximity to the beach, the port, the center, shops, restaurants, schools, and the port, make this property an excellent option for those seeking a rustic home in a privileged location, with all amenities within reach.

- Climate Control Air Conditioning Fireplace
- Views Mountain Panoramic