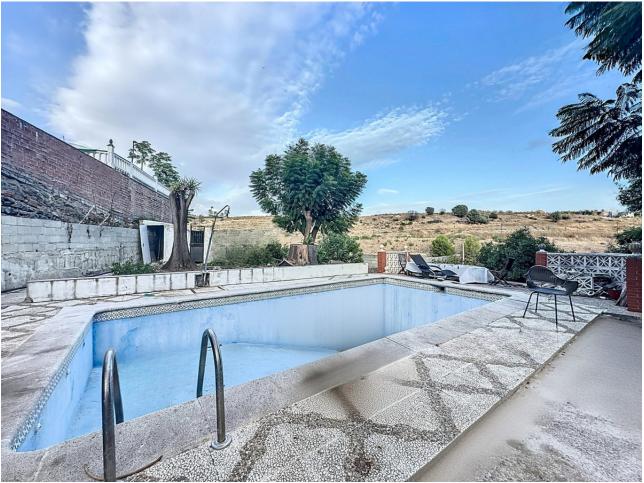

## Sales - Commercial - Estepona 650.000€

Located in the charming area of Seghers, in Estepona, this large rustic estate of 2,760 m<sup>2</sup> offers a unique opportunity to enjoy the tranquility of the countryside without giving up the proximity of essential services. The spacious plot offers a green space to enjoy the outdoors, featuring a country house with a built area of 111.6 m<sup>2</sup>, ideal for those seeking a cozy home in a rural rustic environment yet close to local amenities. The covered porch with a barbecue area, approximately 30 m<sup>2</sup>, provides a perfect outdoor space for family gatherings or simple recreation, and frames the access to the living room with a fireplace integrated into an open space with a dining area and open kitchen with an island. The house has two bedrooms, both with built-in wardrobes offering ample storage space, and a bathroom with a shower. The house is equipped with air conditioning. On the side, next to the porch, you can enjoy a 27 m<sup>2</sup> pool, while there is a covered parking area with a workshop and storage room. The house is in excellent condition and with just a slight renovation and adaptation to a modern style, it could further enhance its potential and value to easily become a dream cottage. The proximity to the beach, the port, the center, shops, restaurants, schools, and the port, make this property an excellent option for those seeking a rustic home in a privileged location, with all amenities within reach.