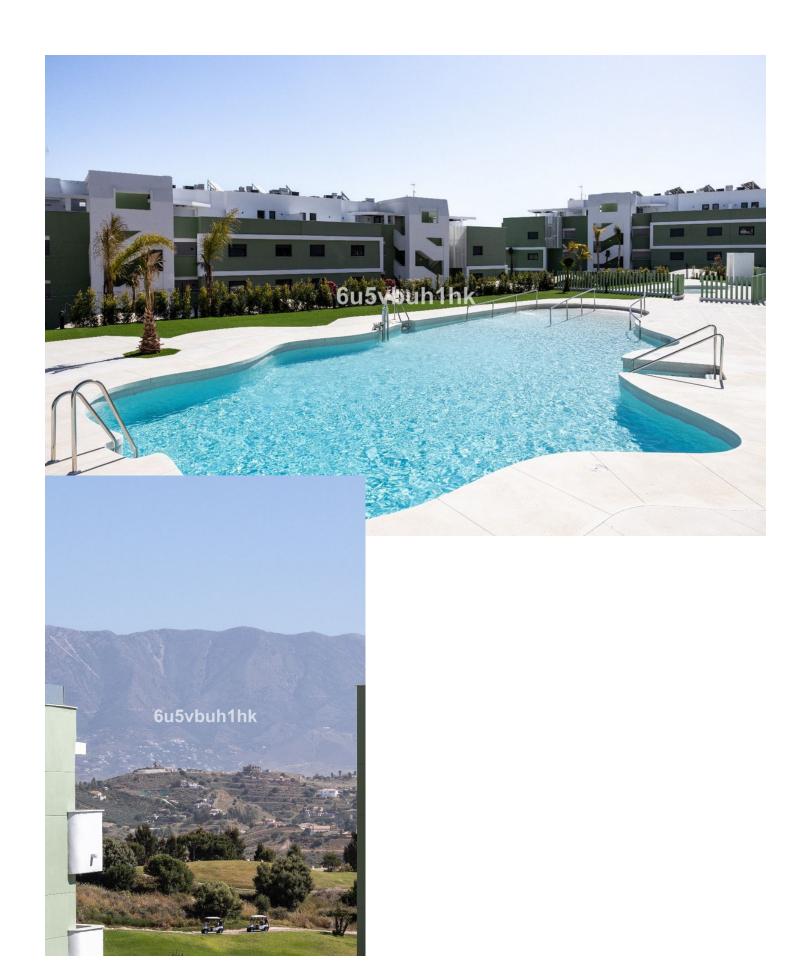

Resale of a brand new duplex penthouse with 2 bedrooms and 2 bathrooms in Ipanema with panoramic views facing the Calanova Golf course, mountains and the Mediterranean Sea. With a total constructed area of 144sqm (86sqm, this apartment offers ample space to live and enjoy. The apartment has been built to the highest quality standards and offers an 86sqm interior, decorated in a modern and elegant style, a 26sqm terrace with access from the living room and the 2 bedrooms, as well as a 32sqm terrace on the rooftop. The living room is bright and spacious, with an open plan kitchen and large windows allowing in natural light and offering stunning views of the golf course and sea. The kitchen is fully equipped with state-of-the-art appliances. The apartment also includes 2 parking spaces, which provides comfort and security for the owners. Residents can enjoy luxurious common areas and amenities such as two outdoor pools, an indoor pool, and a spa and fitness center. Ipanema reinterprets the exclusivity of the best Brazilian architecture. Its characteristic design and spectacular gardens elevate the residential concept to its maximum expression. With its large gardens and swimming pool with artificial beach, in Ipanema nature is part of your home. Ipanema is located in Cala de Mijas, one of the most charming towns on the Costa del Sol. Its strategic location allows you to enjoy the tranquility of a wonderful natural environment to which are added the services and leisure of Marbella, Malaga, or Fuengirola.