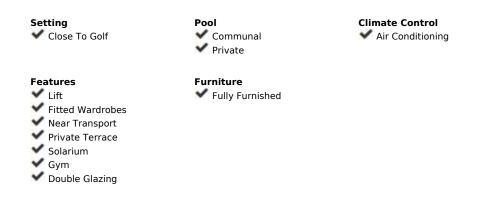

Resale of a brand new duplex penthouse with 2 bedrooms and 2 bathrooms in Ipanema with panoramic views facing the Calanova Golf course, mountains and the Mediterranean Sea. With a total constructed area of 144sqm (86sqm, this apartment offers ample space to live and enjoy. The apartment has been built to the highest quality standards and offers an 86sqm interior, decorated in a modern and elegant style, a 26sqm terrace with access from the living room and the 2 bedrooms, as well as a 32sqm terrace on the rooftop. The living room is bright and spacious, with an open plan kitchen and large windows allowing in natural light and offering stunning views of the golf course and sea. The kitchen is fully equipped with state-of-the-art appliances. The apartment also includes 2 parking spaces, which provides comfort and security for the owners. Residents can enjoy luxurious common areas and amenities such as two outdoor pools, an indoor pool, and a spa and fitness center. Ipanema reinterprets the exclusivity of the best Brazilian architecture. Its characteristic design and spectacular gardens elevate the residential concept to its maximum expression. With its large gardens and swimming pool with artificial beach, in Ipanema nature is part of your home. Ipanema is located in Cala de Mijas, one of the most charming towns on the Costa del Sol. Its strategic location allows you to enjoy the tranquility of a wonderful natural environment to which are added the services and leisure of Marbella, Malaga, or Fuengirola.