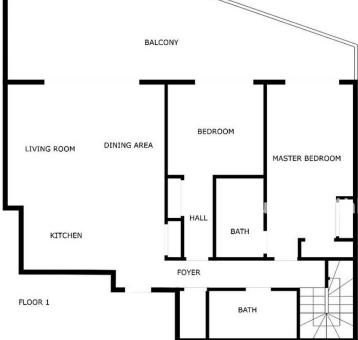

Resale of a brand new duplex penthouse with 2 bedrooms and 2 bathrooms in Ipanema with panoramic views facing the Calanova Golf course, mountains and the Mediterranean Sea. With a total constructed area of 144sqm (86sqm, this apartment offers ample space to live and enjoy. The apartment has been built to the highest quality standards and offers an 86sqm interior, decorated in a modern and elegant style, a 26sqm terrace with access from the living room and the 2 bedrooms, as well as a 32sqm terrace on the rooftop. The living room is bright and spacious, with an open plan kitchen and large windows allowing in natural light and offering stunning views of the golf course and sea. The kitchen is fully equipped with state-of-the-art appliances. The apartment also includes 2 parking spaces, which provides comfort and security for the owners. Residents can enjoy luxurious common areas and amenities such as two outdoor pools, an indoor pool, and a spa and fitness center. Ipanema reinterprets the exclusivity of the best Brazilian architecture. Its characteristic design and spectacular gardens elevate the residential concept to its maximum expression. With its large gardens and swimming pool with artificial beach, in Ipanema nature is part of your home. Ipanema is located in Cala de Mijas, one of the most charming towns on the Costa del Sol. Its strategic location allows you to enjoy the tranquility of a wonderful natural environment to which are added the services and leisure of Marbella, Malaga, or Fuengirola.