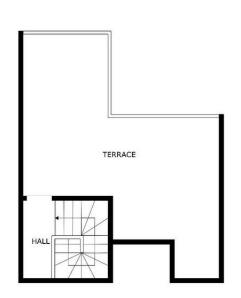

Resale of a brand new duplex penthouse with 2 bedrooms and 2 bathrooms in Ipanema with panoramic views facing the Calanova Golf course, mountains and the Mediterranean Sea. With a total constructed area of 144sqm (86sqm, this apartment offers ample space to live and enjoy. The apartment has been built to the highest quality standards and offers an 86sqm interior, decorated in a modern and elegant style, a 26sqm terrace with access from the living room and the 2 bedrooms, as well as a 32sqm terrace on the rooftop. The living room is bright and spacious, with an open plan kitchen and large windows allowing in natural light and offering stunning views of the golf course and sea. The kitchen is fully equipped with state-of-the-art appliances. The apartment also includes 2 parking spaces, which provides comfort and security for the owners. Residents can enjoy luxurious common areas and amenities such as two outdoor pools, an indoor pool, and a spa and fitness center. Ipanema reinterprets the exclusivity of the best Brazilian architecture. Its characteristic design and spectacular gardens elevate the residential concept to its maximum expression. With its large gardens and swimming pool with artificial beach, in Ipanema nature is part of your home. Ipanema is located in Cala de Mijas, one of the most charming towns on the Costa del Sol. Its strategic location allows you to enjoy the tranquility of a wonderful natural environment to which are added the services and leisure of Marbella, Malaga, or Fuengirola.

FLOOR 2