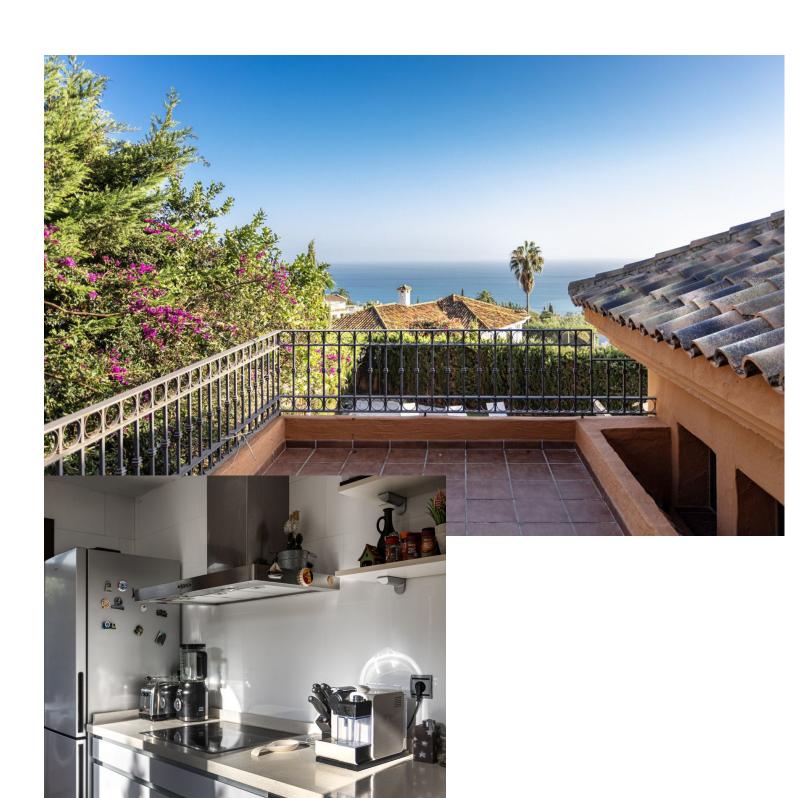

## Sales - House - Benalmadena 1.195.000€

Benalmadena House

IBI: 1,200 EUR / year

4

3

240 m2

600 m2

Detached Villa in Benalmadena, Costa del Sol This exquisite villa, located in the beautiful coastal town of Benalmadena, offers a unique opportunity for those looking for a spacious and versatile property in one of the most desirable areas of the Costa del Sol. With 4 bedrooms and 3 bathrooms, this villa spans 240 m² of living space, complemented by a 4 m² terrace and a 600 m² garden/plot, providing ample room for relaxation and entertainment. Property Highlights: • Setting: Perfectly situated in a prime location with close proximity to the beach, golf courses, shops, the port, schools, and stunning natural surroundings. • Orientation: North, South, and West orientations for optimal sunlight throughout the day. • Condition: Good overall condition, ready for immediate enjoyment. • Pool: Private pool for year-round relaxation. • Climate Control: Equipped with air conditioning (hot and cold) and a cozy fireplace for all seasons. • Views: Breathtaking views of the sea, countryside, garden, and pool. • Features: Covered and private terraces, solarium, satellite TV, WiFi, fitted wardrobes, storage room, ensuite bathroom, marble flooring, BBQ area, and fiber optic connectivity. • Furniture: Optional. • Kitchen: Fully fitted, ready for any culinary endeavor. • Garden: Private garden, ideal for enjoying the outdoor lifestyle. • Security: Alarm system for added peace of mind. • Parking: Covered parking with room for multiple vehicles. This villa is ideal as a holiday home or a sound investment, offering all modern conveniences with a classic charm. Don't miss out on this exceptional property in Benalmadena!