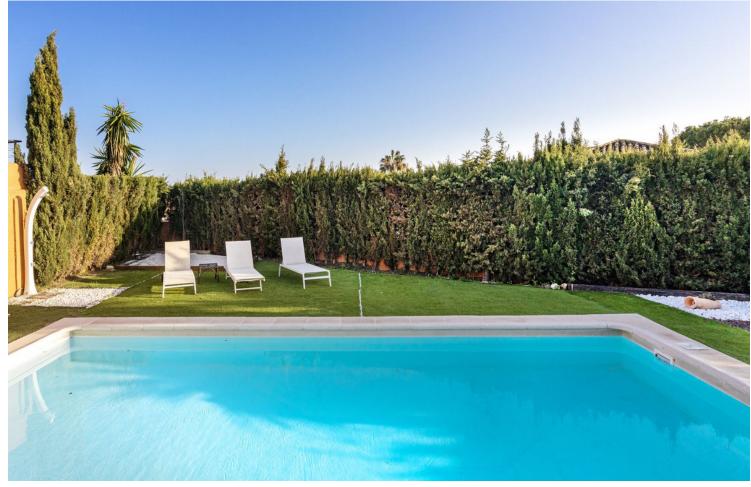

## Sales - House - Benalmadena 1.195.000€

Benalmadena House

IBI: 1,200 EUR / year

4

3

240 m2

600 m2

Detached Villa in Benalmadena, Costa del Sol This exquisite villa, located in the beautiful coastal town of Benalmadena, offers a unique opportunity for those looking for a spacious and versatile property in one of the most desirable areas of the Costa del Sol. With 4 bedrooms and 3 bathrooms, this villa spans 240 m² of living space, complemented by a 4 m² terrace and a 600 m² garden/plot, providing ample room for relaxation and entertainment. Property Highlights: • Setting: Perfectly situated in a prime location with close proximity to the beach, golf courses, shops, the port, schools, and stunning natural surroundings. • Orientation: North, South, and West orientations for optimal sunlight throughout the day. • Condition: Good overall condition, ready for immediate enjoyment. • Pool: Private pool for year-round relaxation. • Climate Control: Equipped with air conditioning (hot and cold) and a cozy fireplace for all seasons. • Views: Breathtaking views of the sea, countryside, garden, and pool. • Features: Covered and private terraces, solarium, satellite TV, WiFi, fitted wardrobes, storage room, ensuite bathroom, marble flooring, BBQ area, and fiber optic connectivity. • Furniture: Optional. • Kitchen: Fully fitted, ready for any culinary endeavor. • Garden: Private garden, ideal for enjoying the outdoor lifestyle. • Security: Alarm system for added peace of mind. • Parking: Covered parking with room for multiple vehicles. This villa is ideal as a holiday home or a sound investment, offering all modern conveniences with a classic charm. Don't miss out on this exceptional property in Benalmadena!