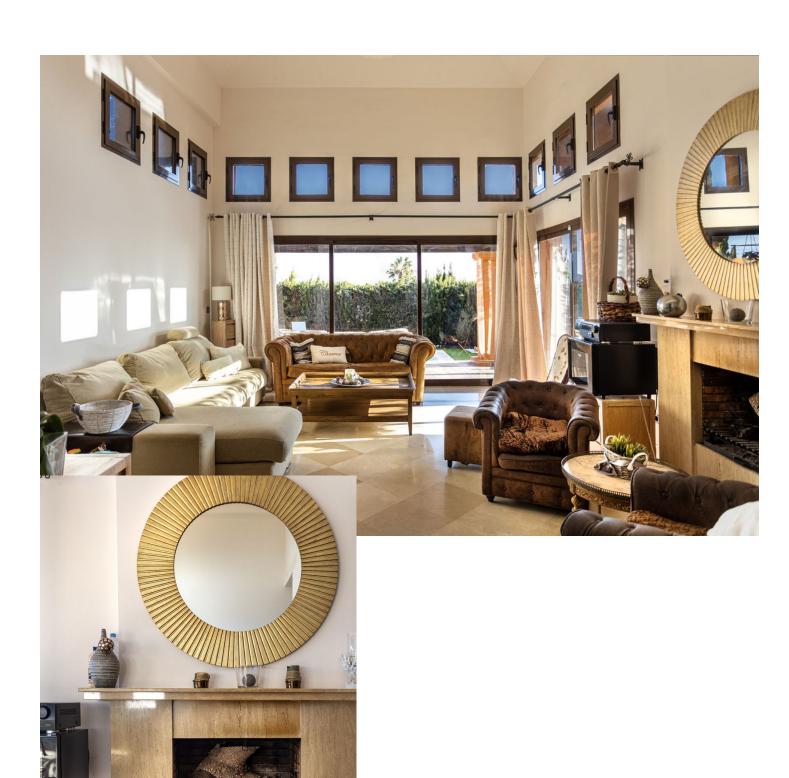

## Sales - House - Benalmadena 1.195.000€

Benalmadena House

IBI: 1,200 EUR / year

4

3

240 m2

600 m2

Detached Villa in Benalmadena, Costa del Sol This exquisite villa, located in the beautiful coastal town of Benalmadena, offers a unique opportunity for those looking for a spacious and versatile property in one of the most desirable areas of the Costa del Sol. With 4 bedrooms and 3 bathrooms, this villa spans 240 m² of living space, complemented by a 4 m² terrace and a 600 m² garden/plot, providing ample room for relaxation and entertainment. Property Highlights: • Setting: Perfectly situated in a prime location with close proximity to the beach, golf courses, shops, the port, schools, and stunning natural surroundings. • Orientation: North, South, and West orientations for optimal sunlight throughout the day. • Condition: Good overall condition, ready for immediate enjoyment. • Pool: Private pool for year-round relaxation. • Climate Control: Equipped with air conditioning (hot and cold) and a cozy fireplace for all seasons. • Views: Breathtaking views of the sea, countryside, garden, and pool. • Features: Covered and private terraces, solarium, satellite TV, WiFi, fitted wardrobes, storage room, ensuite bathroom, marble flooring, BBQ area, and fiber optic connectivity. • Furniture: Optional. • Kitchen: Fully fitted, ready for any culinary endeavor. • Garden: Private garden, ideal for enjoying the outdoor lifestyle. • Security: Alarm system for added peace of mind. • Parking: Covered parking with room for multiple vehicles. This villa is ideal as a holiday home or a sound investment, offering all modern conveniences with a classic charm. Don't miss out on this exceptional property in Benalmadena!