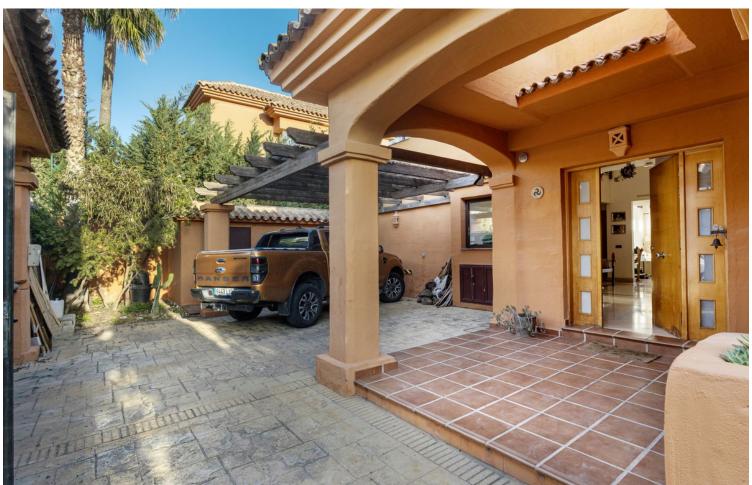

## Sales - House - Benalmadena 1.195.000€

Benalmadena House

IBI: 1,200 EUR / year

4

3

240 m2

600 m2

Detached Villa in Benalmadena, Costa del Sol This exquisite villa, located in the beautiful coastal town of Benalmadena, offers a unique opportunity for those looking for a spacious and versatile property in one of the most desirable areas of the Costa del Sol. With 4 bedrooms and 3 bathrooms, this villa spans 240 m² of living space, complemented by a 4 m² terrace and a 600 m² garden/plot, providing ample room for relaxation and entertainment. Property Highlights: • Setting: Perfectly situated in a prime location with close proximity to the beach, golf courses, shops, the port, schools, and stunning natural surroundings. • Orientation: North, South, and West orientations for optimal sunlight throughout the day. • Condition: Good overall condition, ready for immediate enjoyment. • Pool: Private pool for year-round relaxation. • Climate Control: Equipped with air conditioning (hot and cold) and a cozy fireplace for all seasons. • Views: Breathtaking views of the sea, countryside, garden, and pool. • Features: Covered and private terraces, solarium, satellite TV, WiFi, fitted wardrobes, storage room, ensuite bathroom, marble flooring, BBQ area, and fiber optic connectivity. • Furniture: Optional. • Kitchen: Fully fitted, ready for any culinary endeavor. • Garden: Private garden, ideal for enjoying the outdoor lifestyle. • Security: Alarm system for added peace of mind. • Parking: Covered parking with room for multiple vehicles. This villa is ideal as a holiday home or a sound investment, offering all modern conveniences with a classic charm. Don't miss out on this exceptional property in Benalmadena!