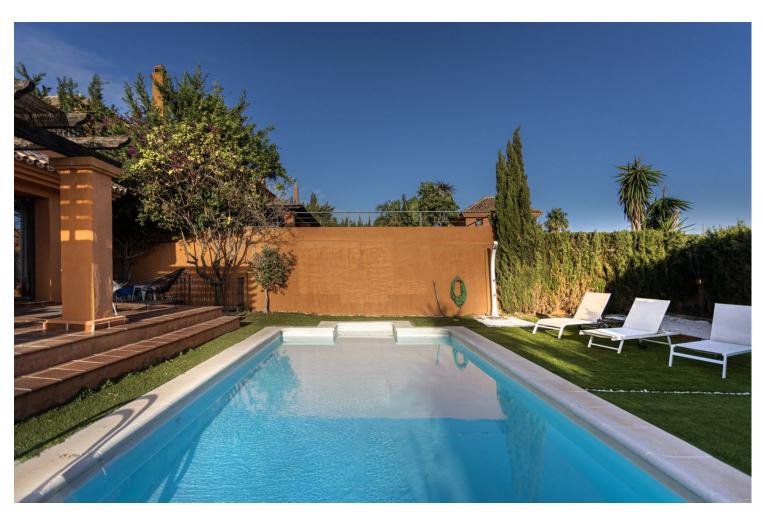

## Sales - House - Benalmadena 1.195.000€

Benalmadena House

IBI: 1,200 EUR / year

4

3

240 m2

600 m2

Detached Villa in Benalmadena, Costa del Sol This exquisite villa, located in the beautiful coastal town of Benalmadena, offers a unique opportunity for those looking for a spacious and versatile property in one of the most desirable areas of the Costa del Sol. With 4 bedrooms and 3 bathrooms, this villa spans 240 m² of living space, complemented by a 4 m² terrace and a 600 m² garden/plot, providing ample room for relaxation and entertainment. Property Highlights: • Setting: Perfectly situated in a prime location with close proximity to the beach, golf courses, shops, the port, schools, and stunning natural surroundings. • Orientation: North, South, and West orientations for optimal sunlight throughout the day. • Condition: Good overall condition, ready for immediate enjoyment. • Pool: Private pool for year-round relaxation. • Climate Control: Equipped with air conditioning (hot and cold) and a cozy fireplace for all seasons. • Views: Breathtaking views of the sea, countryside, garden, and pool. • Features: Covered and private terraces, solarium, satellite TV, WiFi, fitted wardrobes, storage room, ensuite bathroom, marble flooring, BBQ area, and fiber optic connectivity. • Furniture: Optional. • Kitchen: Fully fitted, ready for any culinary endeavor. • Garden: Private garden, ideal for enjoying the outdoor lifestyle. • Security: Alarm system for added peace of mind. • Parking: Covered parking with room for multiple vehicles. This villa is ideal as a holiday home or a sound investment, offering all modern conveniences with a classic charm. Don't miss out on this exceptional property in Benalmadena!