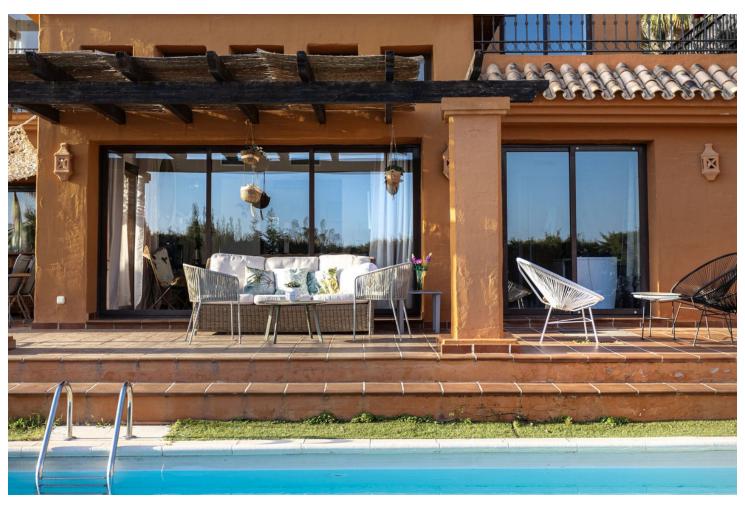

## Sales - House - Benalmadena 1.195.000€

Benalmadena House

IBI: 1,200 EUR / year

4

3

240 m2

600 m2

Detached Villa in Benalmadena, Costa del Sol This exquisite villa, located in the beautiful coastal town of Benalmadena, offers a unique opportunity for those looking for a spacious and versatile property in one of the most desirable areas of the Costa del Sol. With 4 bedrooms and 3 bathrooms, this villa spans 240 m² of living space, complemented by a 4 m² terrace and a 600 m² garden/plot, providing ample room for relaxation and entertainment. Property Highlights: • Setting: Perfectly situated in a prime location with close proximity to the beach, golf courses, shops, the port, schools, and stunning natural surroundings. • Orientation: North, South, and West orientations for optimal sunlight throughout the day. • Condition: Good overall condition, ready for immediate enjoyment. • Pool: Private pool for year-round relaxation. • Climate Control: Equipped with air conditioning (hot and cold) and a cozy fireplace for all seasons. • Views: Breathtaking views of the sea, countryside, garden, and pool. • Features: Covered and private terraces, solarium, satellite TV, WiFi, fitted wardrobes, storage room, ensuite bathroom, marble flooring, BBQ area, and fiber optic connectivity. • Furniture: Optional. • Kitchen: Fully fitted, ready for any culinary endeavor. • Garden: Private garden, ideal for enjoying the outdoor lifestyle. • Security: Alarm system for added peace of mind. • Parking: Covered parking with room for multiple vehicles. This villa is ideal as a holiday home or a sound investment, offering all modern conveniences with a classic charm. Don't miss out on this exceptional property in Benalmadena!