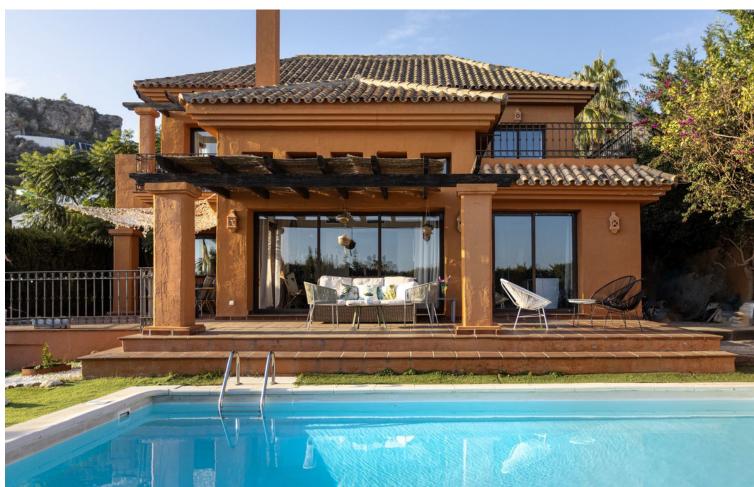

## Sales - House - Benalmadena 1.195.000€

Benalmadena House

IBI: 1,200 EUR / year

4

3

240 m2

600 m2

Detached Villa in Benalmadena, Costa del Sol This exquisite villa, located in the beautiful coastal town of Benalmadena, offers a unique opportunity for those looking for a spacious and versatile property in one of the most desirable areas of the Costa del Sol. With 4 bedrooms and 3 bathrooms, this villa spans 240 m² of living space, complemented by a 4 m² terrace and a 600 m² garden/plot, providing ample room for relaxation and entertainment. Property Highlights: • Setting: Perfectly situated in a prime location with close proximity to the beach, golf courses, shops, the port, schools, and stunning natural surroundings. • Orientation: North, South, and West orientations for optimal sunlight throughout the day. • Condition: Good overall condition, ready for immediate enjoyment. • Pool: Private pool for year-round relaxation. • Climate Control: Equipped with air conditioning (hot and cold) and a cozy fireplace for all seasons. • Views: Breathtaking views of the sea, countryside, garden, and pool. • Features: Covered and private terraces, solarium, satellite TV, WiFi, fitted wardrobes, storage room, ensuite bathroom, marble flooring, BBQ area, and fiber optic connectivity. • Furniture: Optional. • Kitchen: Fully fitted, ready for any culinary endeavor. • Garden: Private garden, ideal for enjoying the outdoor lifestyle. • Security: Alarm system for added peace of mind. • Parking: Covered parking with room for multiple vehicles. This villa is ideal as a holiday home or a sound investment, offering all modern conveniences with a classic charm. Don't miss out on this exceptional property in Benalmadena!