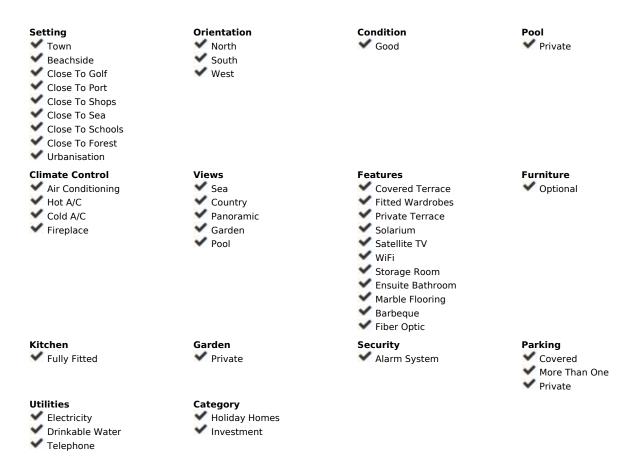

## Sales - House - Benalmadena 1.195.000€

Benalmadena House

IBI: 1,200 EUR / year

4

3

240 m2

600 m2

Detached Villa in Benalmadena, Costa del Sol This exquisite villa, located in the beautiful coastal town of Benalmadena, offers a unique opportunity for those looking for a spacious and versatile property in one of the most desirable areas of the Costa del Sol. With 4 bedrooms and 3 bathrooms, this villa spans 240 m² of living space, complemented by a 4 m² terrace and a 600 m² garden/plot, providing ample room for relaxation and entertainment. Property Highlights: • Setting: Perfectly situated in a prime location with close proximity to the beach, golf courses, shops, the port, schools, and stunning natural surroundings. • Orientation: North, South, and West orientations for optimal sunlight throughout the day. • Condition: Good overall condition, ready for immediate enjoyment. • Pool: Private pool for year-round relaxation. • Climate Control: Equipped with air conditioning (hot and cold) and a cozy fireplace for all seasons. • Views: Breathtaking views of the sea, countryside, garden, and pool. • Features: Covered and private terraces, solarium, satellite TV, WiFi, fitted wardrobes, storage room, ensuite bathroom, marble flooring, BBQ area, and fiber optic connectivity. • Furniture: Optional. • Kitchen: Fully fitted, ready for any culinary endeavor. • Garden: Private garden, ideal for enjoying the outdoor lifestyle. • Security: Alarm system for added peace of mind. • Parking: Covered parking with room for multiple vehicles. This villa is ideal as a holiday home or a sound investment, offering all modern conveniences with a classic charm. Don't miss out on this exceptional property in Benalmadena!