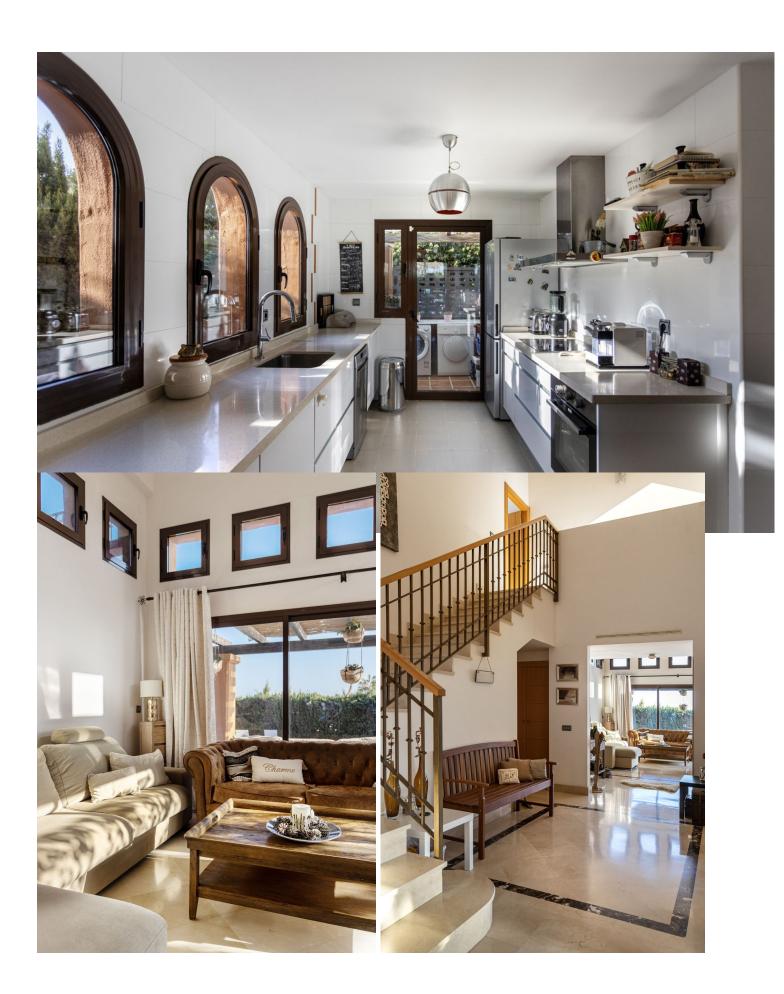

## Sales - House - Benalmadena 1.195.000€

Benalmadena House

IBI: 1,200 EUR / year

4

3

240 m2

600 m2

Detached Villa in Benalmadena, Costa del Sol This exquisite villa, located in the beautiful coastal town of Benalmadena, offers a unique opportunity for those looking for a spacious and versatile property in one of the most desirable areas of the Costa del Sol. With 4 bedrooms and 3 bathrooms, this villa spans 240 m² of living space, complemented by a 4 m² terrace and a 600 m² garden/plot, providing ample room for relaxation and entertainment. Property Highlights: • Setting: Perfectly situated in a prime location with close proximity to the beach, golf courses, shops, the port, schools, and stunning natural surroundings. • Orientation: North, South, and West orientations for optimal sunlight throughout the day. • Condition: Good overall condition, ready for immediate enjoyment. • Pool: Private pool for year-round relaxation. • Climate Control: Equipped with air conditioning (hot and cold) and a cozy fireplace for all seasons. • Views: Breathtaking views of the sea, countryside, garden, and pool. • Features: Covered and private terraces, solarium, satellite TV, WiFi, fitted wardrobes, storage room, ensuite bathroom, marble flooring, BBQ area, and fiber optic connectivity. • Furniture: Optional. • Kitchen: Fully fitted, ready for any culinary endeavor. • Garden: Private garden, ideal for enjoying the outdoor lifestyle. • Security: Alarm system for added peace of mind. • Parking: Covered parking with room for multiple vehicles. This villa is ideal as a holiday home or a sound investment, offering all modern conveniences with a classic charm. Don't miss out on this exceptional property in Benalmadena!