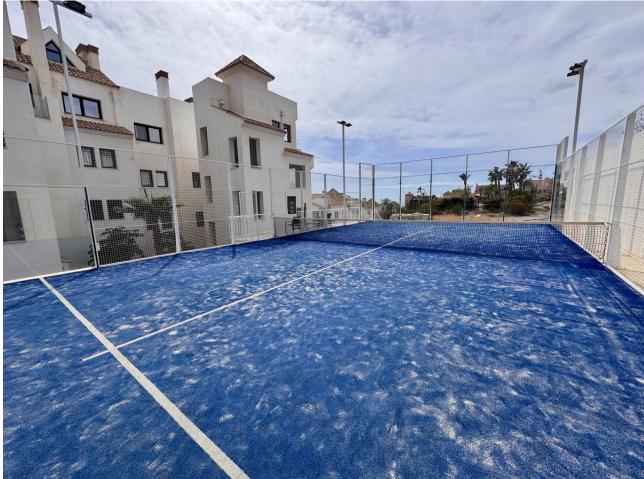

## Community: 2,268 EUR / year

Spectacular ground-floor apartment with private garden and panoramic sea views. This charming property features a cozy entrance hall, a fully equipped open kitchen with a laundry area, and a spacious living-dining room that opens to an impressive terrace of over 40 m<sup>2</sup>, perfect for enjoying the sea views. The apartment includes two bright bedrooms and two bathrooms, one of which is en suite. Highlighted features include underfloor heating, double glazing on all windows, and centralized air conditioning, ensuring comfort year-round. Additionally, the private garden offers a perfect space to relax. The price includes a parking space and a storage room. Bayview Homes is a unique residential complex located in Benalmádena, surrounded by a tranquil, lush environment. The community boasts a pool with sea views, paddle court, gym, jacuzzi, and sauna, as well as beautiful landscaped gardens inviting relaxation. The location is unbeatable, with easy access to the highway, tennis clubs, golf courses, marinas, amusement parks, a dolphinarium, schools, healthcare centers, hospitals, and supermarkets. All of this under a gentle Mediterranean climate that guarantees an exclusive lifestyle close to the sea. Visit us and discover your new favorite spot!

Setting Orientation Condition Pool Close To Shops South East Excellent Communal Close To Schools 🗸 South **Climate Control** Views Features Furniture 🗸 Sea Central Heating Covered Terrace Optional Panoramic V/F Heating 🖌 Lift Fitted Wardrobes 🗸 Garden ✔ Private Terrace 🖌 Satellite TV 🗸 WiFi 🗸 Gym 🗸 Sauna Paddle Tennis ✔ Storage Room ✔ Utility Room 🗹 Ensuite Bathroom Jacuzzi ✔ Barbeque 💙 Double Glazing Kitchen Garden Security 💙 Private ✔ Gated Complex Y Fully Fitted Easy Maintenance