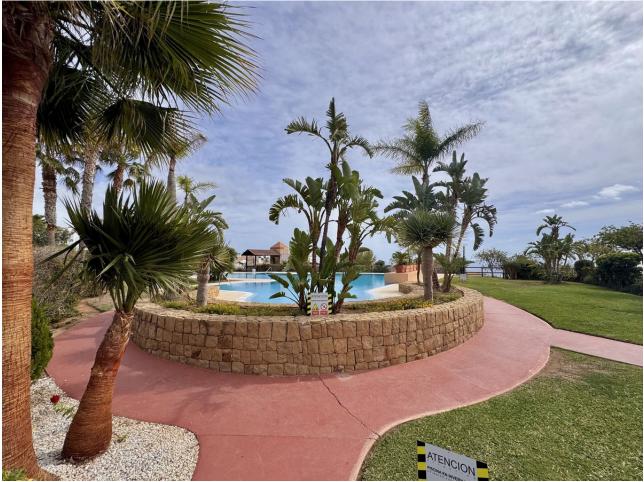

## Community: 2,268 EUR / year

Spectacular ground-floor apartment with private garden and panoramic sea views. This charming property features a cozy entrance hall, a fully equipped open kitchen with a laundry area, and a spacious living-dining room that opens to an impressive terrace of over 40 m<sup>2</sup>, perfect for enjoying the sea views. The apartment includes two bright bedrooms and two bathrooms, one of which is en suite. Highlighted features include underfloor heating, double glazing on all windows, and centralized air conditioning, ensuring comfort year-round. Additionally, the private garden offers a perfect space to relax. The price includes a parking space and a storage room. Bayview Homes is a unique residential complex located in Benalmádena, surrounded by a tranquil, lush environment. The community boasts a pool with sea views, paddle court, gym, jacuzzi, and sauna, as well as beautiful landscaped gardens inviting relaxation. The location is unbeatable, with easy access to the highway, tennis clubs, golf courses, marinas, amusement parks, a dolphinarium, schools, healthcare centers, hospitals, and supermarkets. All of this under a gentle Mediterranean climate that guarantees an exclusive lifestyle close to the sea. Visit us and discover your new favorite spot!

Setting Orientation Condition Pool Close To Shops South East Excellent Communal Close To Schools 🗸 South **Climate Control** Views Features Furniture 🗸 Sea Central Heating Covered Terrace Optional Panoramic V/F Heating 🖌 Lift Fitted Wardrobes 🗸 Garden ✔ Private Terrace 🖌 Satellite TV 🗸 WiFi 🗸 Gym 🗸 Sauna Paddle Tennis ✔ Storage Room ✔ Utility Room 🗹 Ensuite Bathroom Jacuzzi ✔ Barbeque 💙 Double Glazing Kitchen Garden Security 💙 Private ✔ Gated Complex Y Fully Fitted Easy Maintenance