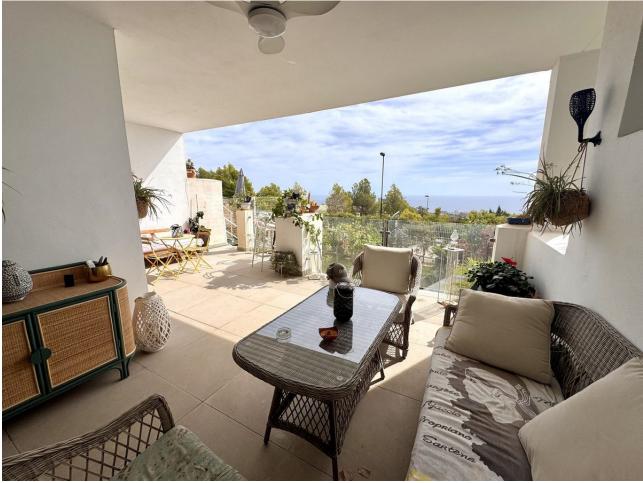

## Community: 2,268 EUR / year

Spectacular ground-floor apartment with private garden and panoramic sea views. This charming property features a cozy entrance hall, a fully equipped open kitchen with a laundry area, and a spacious living-dining room that opens to an impressive terrace of over 40 m<sup>2</sup>, perfect for enjoying the sea views. The apartment includes two bright bedrooms and two bathrooms, one of which is en suite. Highlighted features include underfloor heating, double glazing on all windows, and centralized air conditioning, ensuring comfort year-round. Additionally, the private garden offers a perfect space to relax. The price includes a parking space and a storage room. Bayview Homes is a unique residential complex located in Benalmádena, surrounded by a tranquil, lush environment. The community boasts a pool with sea views, paddle court, gym, jacuzzi, and sauna, as well as beautiful landscaped gardens inviting relaxation. The location is unbeatable, with easy access to the highway, tennis clubs, golf courses, marinas, amusement parks, a dolphinarium, schools, healthcare centers, hospitals, and supermarkets. All of this under a gentle Mediterranean climate that guarantees an exclusive lifestyle close to the sea. Visit us and discover your new favorite spot!