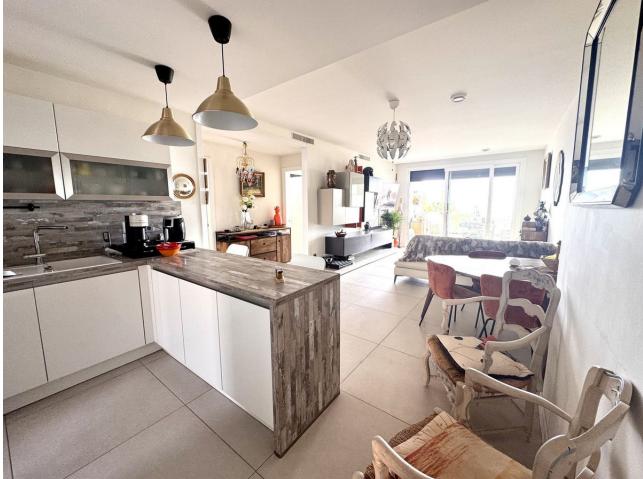

## Community: 2,268 EUR / year

Spectacular ground-floor apartment with private garden and panoramic sea views. This charming property features a cozy entrance hall, a fully equipped open kitchen with a laundry area, and a spacious living-dining room that opens to an impressive terrace of over 40 m<sup>2</sup>, perfect for enjoying the sea views. The apartment includes two bright bedrooms and two bathrooms, one of which is en suite. Highlighted features include underfloor heating, double glazing on all windows, and centralized air conditioning, ensuring comfort year-round. Additionally, the private garden offers a perfect space to relax. The price includes a parking space and a storage room. Bayview Homes is a unique residential complex located in Benalmádena, surrounded by a tranquil, lush environment. The community boasts a pool with sea views, paddle court, gym, jacuzzi, and sauna, as well as beautiful landscaped gardens inviting relaxation. The location is unbeatable, with easy access to the highway, tennis clubs, golf courses, marinas, amusement parks, a dolphinarium, schools, healthcare centers, hospitals, and supermarkets. All of this under a gentle Mediterranean climate that guarantees an exclusive lifestyle close to the sea. Visit us and discover your new favorite spot!