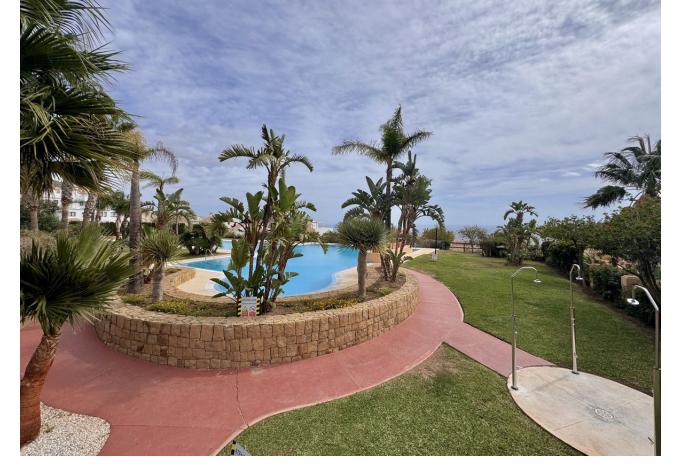

## Community: 2,268 EUR / year

Spectacular ground-floor apartment with private garden and panoramic sea views. This charming property features a cozy entrance hall, a fully equipped open kitchen with a laundry area, and a spacious living-dining room that opens to an impressive terrace of over 40 m<sup>2</sup>, perfect for enjoying the sea views. The apartment includes two bright bedrooms and two bathrooms, one of which is en suite. Highlighted features include underfloor heating, double glazing on all windows, and centralized air conditioning, ensuring comfort year-round. Additionally, the private garden offers a perfect space to relax. The price includes a parking space and a storage room. Bayview Homes is a unique residential complex located in Benalmádena, surrounded by a tranquil, lush environment. The community boasts a pool with sea views, paddle court, gym, jacuzzi, and sauna, as well as beautiful landscaped gardens inviting relaxation. The location is unbeatable, with easy access to the highway, tennis clubs, golf courses, marinas, amusement parks, a dolphinarium, schools, healthcare centers, hospitals, and supermarkets. All of this under a gentle Mediterranean climate that guarantees an exclusive lifestyle close to the sea. Visit us and discover your new favorite spot!

Setting Orientation Condition Pool Close To Shops South East Excellent Communal Close To Schools 🗸 South **Climate Control** Views Features Furniture 🗸 Sea Central Heating Covered Terrace Optional Panoramic V/F Heating 🖌 Lift Fitted Wardrobes 🗸 Garden ✔ Private Terrace 🖌 Satellite TV 🗸 WiFi 🗸 Gym 🗸 Sauna Paddle Tennis ✔ Storage Room ✔ Utility Room 🗹 Ensuite Bathroom Jacuzzi ✔ Barbeque 💙 Double Glazing Kitchen Garden Security 💙 Private ✔ Gated Complex Y Fully Fitted Easy Maintenance