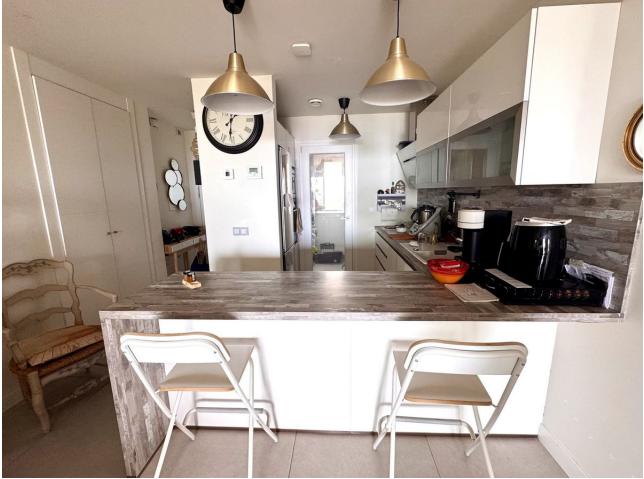

## Community: 2,268 EUR / year

Spectacular ground-floor apartment with private garden and panoramic sea views. This charming property features a cozy entrance hall, a fully equipped open kitchen with a laundry area, and a spacious living-dining room that opens to an impressive terrace of over 40 m<sup>2</sup>, perfect for enjoying the sea views. The apartment includes two bright bedrooms and two bathrooms, one of which is en suite. Highlighted features include underfloor heating, double glazing on all windows, and centralized air conditioning, ensuring comfort year-round. Additionally, the private garden offers a perfect space to relax. The price includes a parking space and a storage room. Bayview Homes is a unique residential complex located in Benalmádena, surrounded by a tranquil, lush environment. The community boasts a pool with sea views, paddle court, gym, jacuzzi, and sauna, as well as beautiful landscaped gardens inviting relaxation. The location is unbeatable, with easy access to the highway, tennis clubs, golf courses, marinas, amusement parks, a dolphinarium, schools, healthcare centers, hospitals, and supermarkets. All of this under a gentle Mediterranean climate that guarantees an exclusive lifestyle close to the sea. Visit us and discover your new favorite spot!