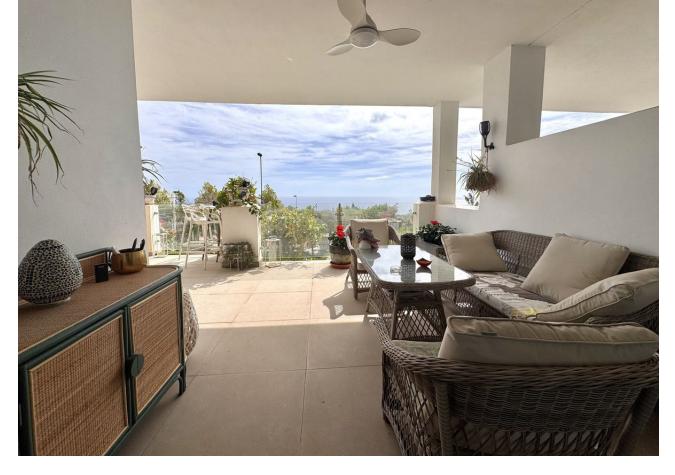

## Community: 2,268 EUR / year

Spectacular ground-floor apartment with private garden and panoramic sea views. This charming property features a cozy entrance hall, a fully equipped open kitchen with a laundry area, and a spacious living-dining room that opens to an impressive terrace of over 40 m<sup>2</sup>, perfect for enjoying the sea views. The apartment includes two bright bedrooms and two bathrooms, one of which is en suite. Highlighted features include underfloor heating, double glazing on all windows, and centralized air conditioning, ensuring comfort year-round. Additionally, the private garden offers a perfect space to relax. The price includes a parking space and a storage room. Bayview Homes is a unique residential complex located in Benalmádena, surrounded by a tranquil, lush environment. The community boasts a pool with sea views, paddle court, gym, jacuzzi, and sauna, as well as beautiful landscaped gardens inviting relaxation. The location is unbeatable, with easy access to the highway, tennis clubs, golf courses, marinas, amusement parks, a dolphinarium, schools, healthcare centers, hospitals, and supermarkets. All of this under a gentle Mediterranean climate that guarantees an exclusive lifestyle close to the sea. Visit us and discover your new favorite spot!