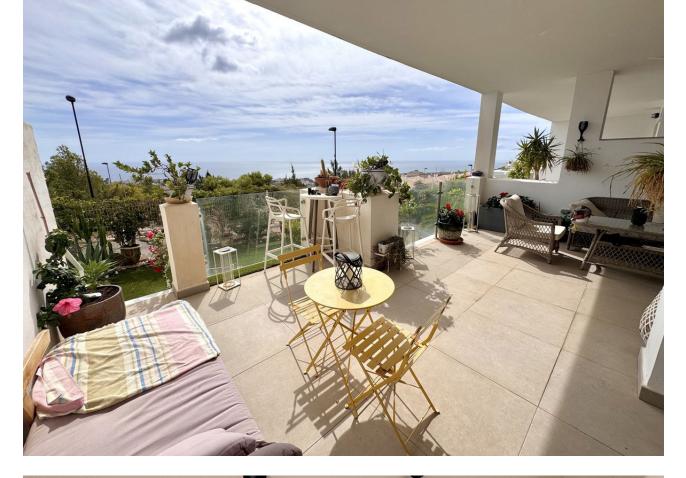

## Community: 2,268 EUR / year

Spectacular ground-floor apartment with private garden and panoramic sea views. This charming property features a cozy entrance hall, a fully equipped open kitchen with a laundry area, and a spacious living-dining room that opens to an impressive terrace of over 40 m<sup>2</sup>, perfect for enjoying the sea views. The apartment includes two bright bedrooms and two bathrooms, one of which is en suite. Highlighted features include underfloor heating, double glazing on all windows, and centralized air conditioning, ensuring comfort year-round. Additionally, the private garden offers a perfect space to relax. The price includes a parking space and a storage room. Bayview Homes is a unique residential complex located in Benalmádena, surrounded by a tranquil, lush environment. The community boasts a pool with sea views, paddle court, gym, jacuzzi, and sauna, as well as beautiful landscaped gardens inviting relaxation. The location is unbeatable, with easy access to the highway, tennis clubs, golf courses, marinas, amusement parks, a dolphinarium, schools, healthcare centers, hospitals, and supermarkets. All of this under a gentle Mediterranean climate that guarantees an exclusive lifestyle close to the sea. Visit us and discover your new favorite spot!