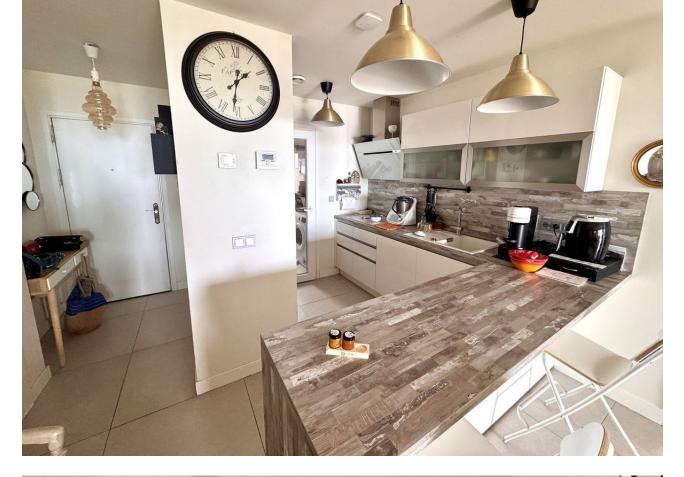

## Community: 2,268 EUR / year

Spectacular ground-floor apartment with private garden and panoramic sea views. This charming property features a cozy entrance hall, a fully equipped open kitchen with a laundry area, and a spacious living-dining room that opens to an impressive terrace of over 40 m<sup>2</sup>, perfect for enjoying the sea views. The apartment includes two bright bedrooms and two bathrooms, one of which is en suite. Highlighted features include underfloor heating, double glazing on all windows, and centralized air conditioning, ensuring comfort year-round. Additionally, the private garden offers a perfect space to relax. The price includes a parking space and a storage room. Bayview Homes is a unique residential complex located in Benalmádena, surrounded by a tranquil, lush environment. The community boasts a pool with sea views, paddle court, gym, jacuzzi, and sauna, as well as beautiful landscaped gardens inviting relaxation. The location is unbeatable, with easy access to the highway, tennis clubs, golf courses, marinas, amusement parks, a dolphinarium, schools, healthcare centers, hospitals, and supermarkets. All of this under a gentle Mediterranean climate that guarantees an exclusive lifestyle close to the sea. Visit us and discover your new favorite spot!