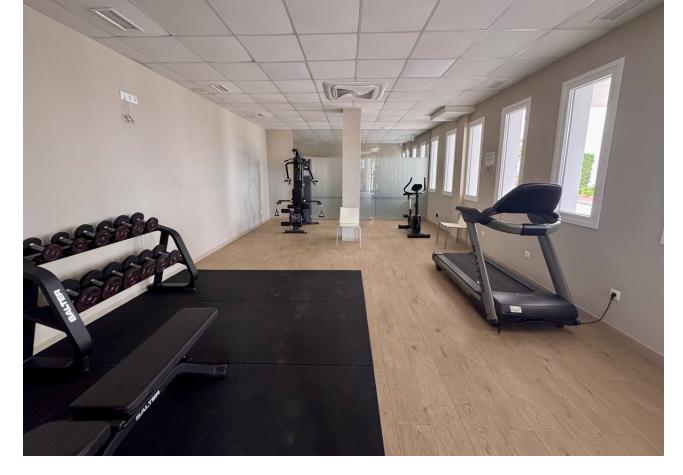

## Community: 2,268 EUR / year

Spectacular ground-floor apartment with private garden and panoramic sea views. This charming property features a cozy entrance hall, a fully equipped open kitchen with a laundry area, and a spacious living-dining room that opens to an impressive terrace of over 40 m<sup>2</sup>, perfect for enjoying the sea views. The apartment includes two bright bedrooms and two bathrooms, one of which is en suite. Highlighted features include underfloor heating, double glazing on all windows, and centralized air conditioning, ensuring comfort year-round. Additionally, the private garden offers a perfect space to relax. The price includes a parking space and a storage room. Bayview Homes is a unique residential complex located in Benalmádena, surrounded by a tranquil, lush environment. The community boasts a pool with sea views, paddle court, gym, jacuzzi, and sauna, as well as beautiful landscaped gardens inviting relaxation. The location is unbeatable, with easy access to the highway, tennis clubs, golf courses, marinas, amusement parks, a dolphinarium, schools, healthcare centers, hospitals, and supermarkets. All of this under a gentle Mediterranean climate that guarantees an exclusive lifestyle close to the sea. Visit us and discover your new favorite spot!

Setting Orientation Condition Pool Close To Shops South East Excellent Communal Close To Schools 🗸 South **Climate Control** Views Features Furniture 🗸 Sea Central Heating Covered Terrace Optional Panoramic V/F Heating 🖌 Lift Fitted Wardrobes 🗸 Garden ✔ Private Terrace 🖌 Satellite TV 🗸 WiFi 🗸 Gym 🗸 Sauna Paddle Tennis ✔ Storage Room ✔ Utility Room 🗹 Ensuite Bathroom Jacuzzi ✔ Barbeque 💙 Double Glazing Kitchen Garden Security 💙 Private ✔ Gated Complex Y Fully Fitted Easy Maintenance