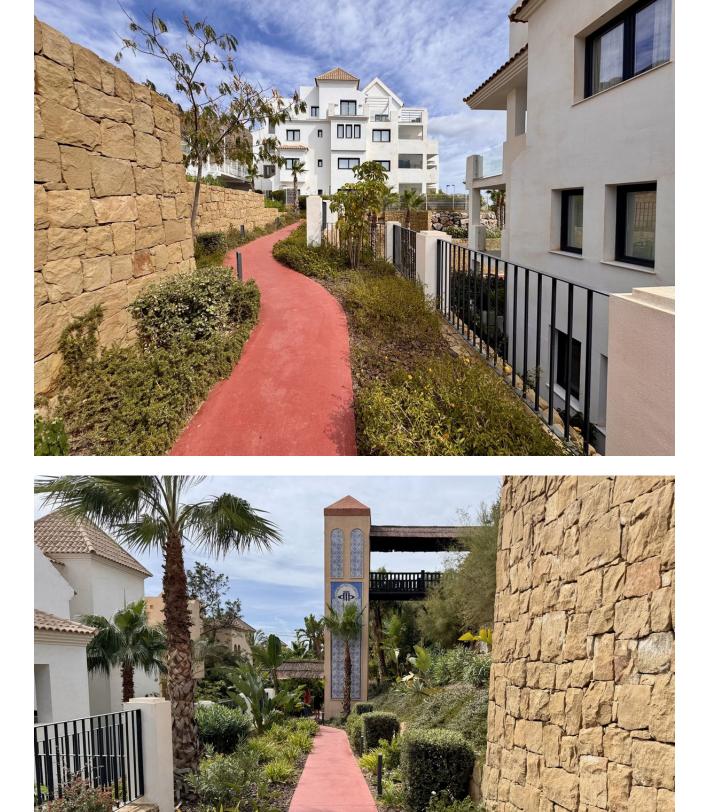

## Community: 2,268 EUR / year

Spectacular ground-floor apartment with private garden and panoramic sea views. This charming property features a cozy entrance hall, a fully equipped open kitchen with a laundry area, and a spacious living-dining room that opens to an impressive terrace of over 40 m<sup>2</sup>, perfect for enjoying the sea views. The apartment includes two bright bedrooms and two bathrooms, one of which is en suite. Highlighted features include underfloor heating, double glazing on all windows, and centralized air conditioning, ensuring comfort year-round. Additionally, the private garden offers a perfect space to relax. The price includes a parking space and a storage room. Bayview Homes is a unique residential complex located in Benalmádena, surrounded by a tranquil, lush environment. The community boasts a pool with sea views, paddle court, gym, jacuzzi, and sauna, as well as beautiful landscaped gardens inviting relaxation. The location is unbeatable, with easy access to the highway, tennis clubs, golf courses, marinas, amusement parks, a dolphinarium, schools, healthcare centers, hospitals, and supermarkets. All of this under a gentle Mediterranean climate that guarantees an exclusive lifestyle close to the sea. Visit us and discover your new favorite spot!