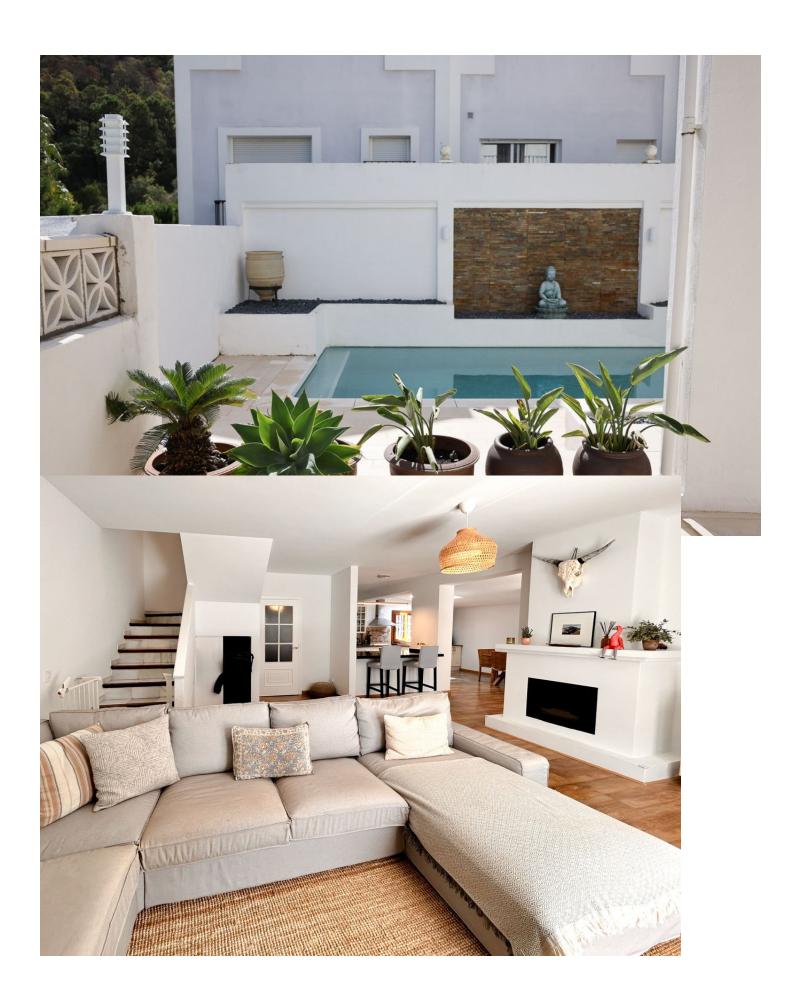

## Sales - House - Benahavís 595.000€

Benahavís House

IBI: 457 EUR / year

4

4

184 m<sup>2</sup>

Nestled in the prestigious and tranquil surroundings of Benahavis, this stunning semi-detached house offers a perfect blend of modern design and classic Mediterranean charm. Featuring 4 spacious bedrooms and 4 well-appointed bathrooms, this property is ideal for families or those seeking a peaceful retreat on the Costa del Sol. Upon entering, you are welcomed by an expansive open-plan living and dining area that flows effortlessly into a fully equipped, state-of-the-art kitchen. Large glass doors lead out to the outdoor terrace, where you'll find a private pool, perfect for cooling off during warm summer days, and plenty of space for sunbathing or entertaining guests. The upper level houses generously sized bedrooms, each boasting abundant natural light, built-in wardrobes, and stylish en-suite bathrooms. The master suite features a private terrace with stunning views of the surrounding mountains and lush greenery. This home offers a perfect blend of privacy and luxury. Other highlights include high-end finishes throughout, air conditioning and a secure garage with additional storage space. Located just a short walk from the center of the charming village of Benahavis, known for its fine dining and picturesque streets, this property also enjoys close proximity to several world-class golf courses, international schools, and the vibrant town of Marbella. Note \* There are no community fees Note \*\* There is no LPO but a certificate of non-urban infraction can be requested from the town hall .