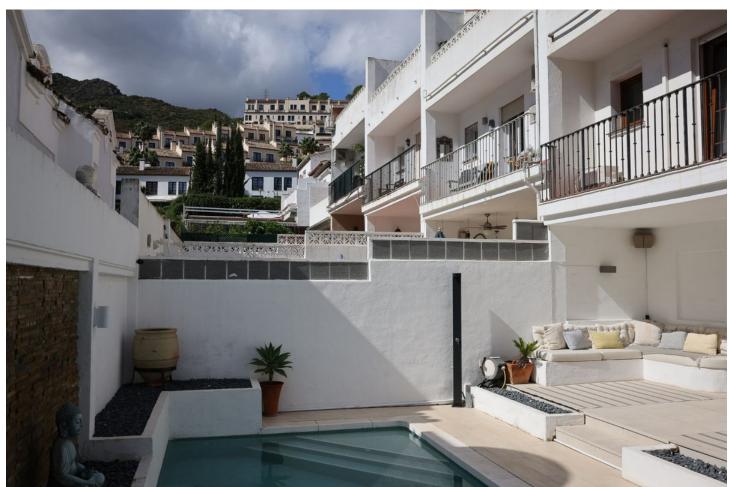

## Sales - House - Benahavís 595.000€

Benahavís House

IBI: 457 EUR / year

4

4

184 m<sup>2</sup>

Nestled in the prestigious and tranquil surroundings of Benahavis, this stunning semi-detached house offers a perfect blend of modern design and classic Mediterranean charm. Featuring 4 spacious bedrooms and 4 well-appointed bathrooms, this property is ideal for families or those seeking a peaceful retreat on the Costa del Sol. Upon entering, you are welcomed by an expansive open-plan living and dining area that flows effortlessly into a fully equipped, state-of-the-art kitchen. Large glass doors lead out to the outdoor terrace, where you'll find a private pool, perfect for cooling off during warm summer days, and plenty of space for sunbathing or entertaining guests. The upper level houses generously sized bedrooms, each boasting abundant natural light, built-in wardrobes, and stylish en-suite bathrooms. The master suite features a private terrace with stunning views of the surrounding mountains and lush greenery. This home offers a perfect blend of privacy and luxury. Other highlights include high-end finishes throughout, air conditioning and a secure garage with additional storage space. Located just a short walk from the center of the charming village of Benahavis, known for its fine dining and picturesque streets, this property also enjoys close proximity to several world-class golf courses, international schools, and the vibrant town of Marbella. Note \* There are no community fees Note \*\* There is no LPO but a certificate of non-urban infraction can be requested from the town hall .