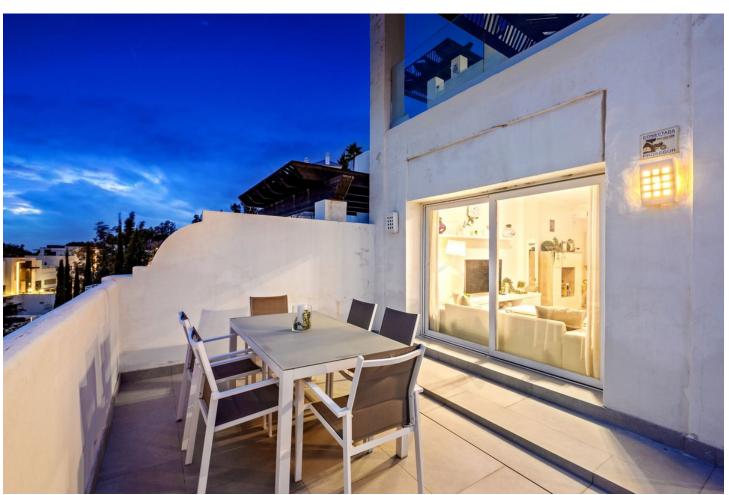

## Sales - Apartment - Benahavís 515.000€

Benahavís Apartment

Community: 3,804 EUR / year IBI: 300 EUR / year

2

2

115 m<sup>2</sup>

This exquisite 2-bedroom, 2-bathroom apartment in Benahavís is a perfect blend of modern elegance and Mediterranean charm. Boasting a generous interior space of 115 square meters, the apartment is thoughtfully designed with an openplan kitchen that flows effortlessly into the living and dining areas. The contemporary kitchen is fully equipped, making it ideal for entertaining or enjoying a quiet meal at home. One of the standout features of this property is its spacious terraces. The apartment includes a terrace of 18.76 square meters, in addition to exclusive use of the adjoining area designated as a private terrace, which adds an additional 109.93 square meters. These outdoor spaces offer various areas for relaxing, dining, or simply enjoying the beautiful views. From the terraces, you can appreciate stunning views of the picturesque town of Benahavís and the shimmering Mediterranean Sea, providing a serene backdrop that changes with the light throughout the day. The bedrooms are spacious and bright, with large windows that allow plenty of natural light. The master bedroom includes an en-suite bathroom, finished to a high standard, ensuring both comfort and privacy. The second bedroom is equally inviting, perfect for guests or family members. Located in a tranquil and sought-after area, this apartment is not just a home but a lifestyle. With its proximity to local amenities, golf courses, and some of the finest dining options in the region, it offers an unparalleled living experience. Whether you're looking for a permanent residence or a holiday retreat, this property embodies the best of Benahavís living.