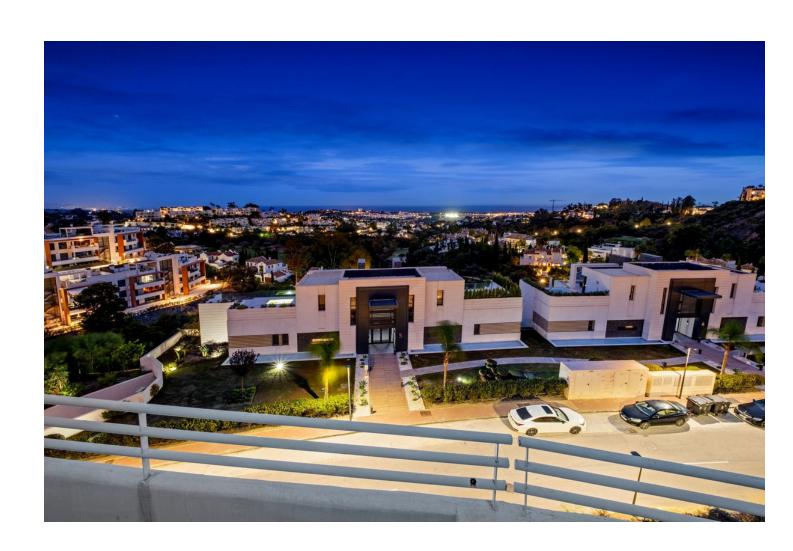

## Sales - Apartment - Benahavís 515.000€

Benahavís Apartment

Community: 3,804 EUR / year IBI: 300 EUR / year

2

2

115 m<sup>2</sup>

This exquisite 2-bedroom, 2-bathroom apartment in Benahavís is a perfect blend of modern elegance and Mediterranean charm. Boasting a generous interior space of 115 square meters, the apartment is thoughtfully designed with an openplan kitchen that flows effortlessly into the living and dining areas. The contemporary kitchen is fully equipped, making it ideal for entertaining or enjoying a quiet meal at home. One of the standout features of this property is its spacious terraces. The apartment includes a terrace of 18.76 square meters, in addition to exclusive use of the adjoining area designated as a private terrace, which adds an additional 109.93 square meters. These outdoor spaces offer various areas for relaxing, dining, or simply enjoying the beautiful views. From the terraces, you can appreciate stunning views of the picturesque town of Benahavís and the shimmering Mediterranean Sea, providing a serene backdrop that changes with the light throughout the day. The bedrooms are spacious and bright, with large windows that allow plenty of natural light. The master bedroom includes an en-suite bathroom, finished to a high standard, ensuring both comfort and privacy. The second bedroom is equally inviting, perfect for guests or family members. Located in a tranquil and sought-after area, this apartment is not just a home but a lifestyle. With its proximity to local amenities, golf courses, and some of the finest dining options in the region, it offers an unparalleled living experience. Whether you're looking for a permanent residence or a holiday retreat, this property embodies the best of Benahavís living.