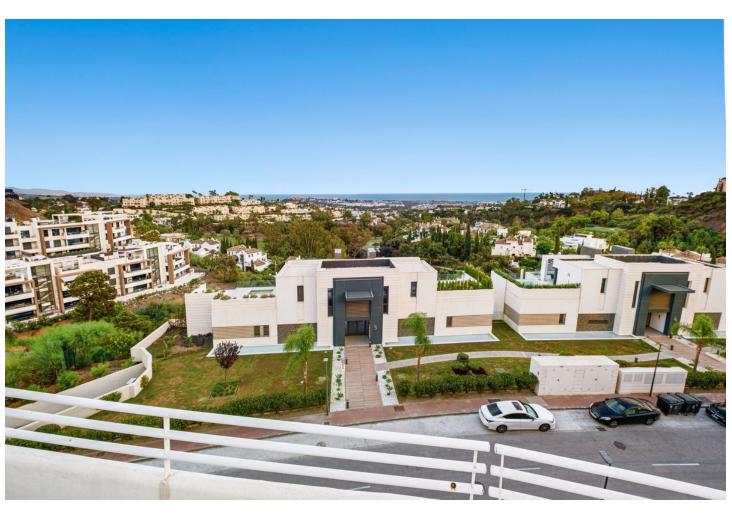

## Sales - Apartment - Benahavís 515.000€

Benahavís Apartment

Community: 3,804 EUR / year IBI: 300 EUR / year

2

2

115 m<sup>2</sup>

This exquisite 2-bedroom, 2-bathroom apartment in Benahavís is a perfect blend of modern elegance and Mediterranean charm. Boasting a generous interior space of 115 square meters, the apartment is thoughtfully designed with an openplan kitchen that flows effortlessly into the living and dining areas. The contemporary kitchen is fully equipped, making it ideal for entertaining or enjoying a quiet meal at home. One of the standout features of this property is its spacious terraces. The apartment includes a terrace of 18.76 square meters, in addition to exclusive use of the adjoining area designated as a private terrace, which adds an additional 109.93 square meters. These outdoor spaces offer various areas for relaxing, dining, or simply enjoying the beautiful views. From the terraces, you can appreciate stunning views of the picturesque town of Benahavís and the shimmering Mediterranean Sea, providing a serene backdrop that changes with the light throughout the day. The bedrooms are spacious and bright, with large windows that allow plenty of natural light. The master bedroom includes an en-suite bathroom, finished to a high standard, ensuring both comfort and privacy. The second bedroom is equally inviting, perfect for guests or family members. Located in a tranquil and sought-after area, this apartment is not just a home but a lifestyle. With its proximity to local amenities, golf courses, and some of the finest dining options in the region, it offers an unparalleled living experience. Whether you're looking for a permanent residence or a holiday retreat, this property embodies the best of Benahavís living.