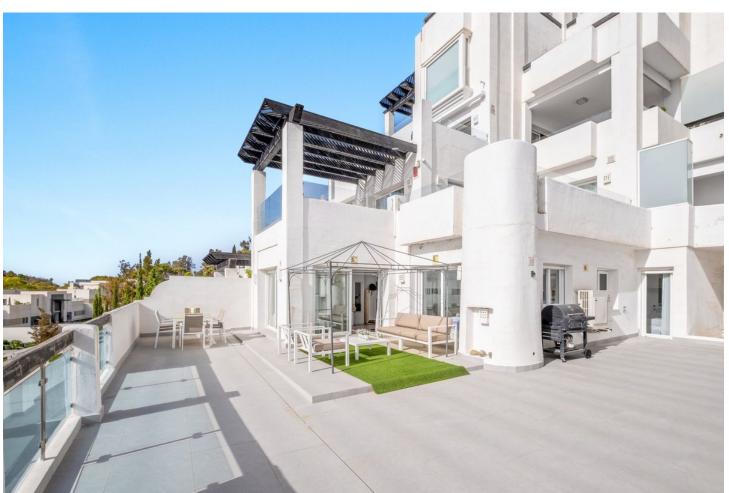

## Sales - Apartment - Benahavís 515.000€

Benahavís Apartment

Community: 3,804 EUR / year IBI: 300 EUR / year

2

2

115 m<sup>2</sup>

This exquisite 2-bedroom, 2-bathroom apartment in Benahavís is a perfect blend of modern elegance and Mediterranean charm. Boasting a generous interior space of 115 square meters, the apartment is thoughtfully designed with an openplan kitchen that flows effortlessly into the living and dining areas. The contemporary kitchen is fully equipped, making it ideal for entertaining or enjoying a quiet meal at home. One of the standout features of this property is its spacious terraces. The apartment includes a terrace of 18.76 square meters, in addition to exclusive use of the adjoining area designated as a private terrace, which adds an additional 109.93 square meters. These outdoor spaces offer various areas for relaxing, dining, or simply enjoying the beautiful views. From the terraces, you can appreciate stunning views of the picturesque town of Benahavís and the shimmering Mediterranean Sea, providing a serene backdrop that changes with the light throughout the day. The bedrooms are spacious and bright, with large windows that allow plenty of natural light. The master bedroom includes an en-suite bathroom, finished to a high standard, ensuring both comfort and privacy. The second bedroom is equally inviting, perfect for guests or family members. Located in a tranquil and sought-after area, this apartment is not just a home but a lifestyle. With its proximity to local amenities, golf courses, and some of the finest dining options in the region, it offers an unparalleled living experience. Whether you're looking for a permanent residence or a holiday retreat, this property embodies the best of Benahavís living.