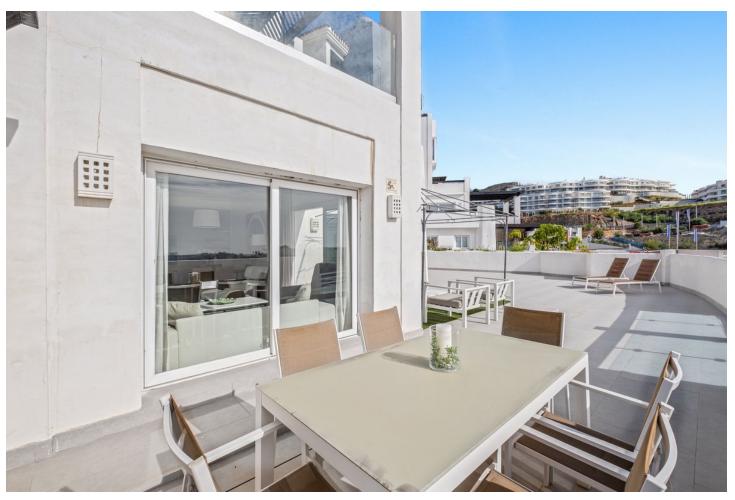

## Sales - Apartment - Benahavís 515.000€

Benahavís Apartment

Community: 3,804 EUR / year IBI: 300 EUR / year

2

2

115 m<sup>2</sup>

This exquisite 2-bedroom, 2-bathroom apartment in Benahavís is a perfect blend of modern elegance and Mediterranean charm. Boasting a generous interior space of 115 square meters, the apartment is thoughtfully designed with an openplan kitchen that flows effortlessly into the living and dining areas. The contemporary kitchen is fully equipped, making it ideal for entertaining or enjoying a quiet meal at home. One of the standout features of this property is its spacious terraces. The apartment includes a terrace of 18.76 square meters, in addition to exclusive use of the adjoining area designated as a private terrace, which adds an additional 109.93 square meters. These outdoor spaces offer various areas for relaxing, dining, or simply enjoying the beautiful views. From the terraces, you can appreciate stunning views of the picturesque town of Benahavís and the shimmering Mediterranean Sea, providing a serene backdrop that changes with the light throughout the day. The bedrooms are spacious and bright, with large windows that allow plenty of natural light. The master bedroom includes an en-suite bathroom, finished to a high standard, ensuring both comfort and privacy. The second bedroom is equally inviting, perfect for guests or family members. Located in a tranquil and sought-after area, this apartment is not just a home but a lifestyle. With its proximity to local amenities, golf courses, and some of the finest dining options in the region, it offers an unparalleled living experience. Whether you're looking for a permanent residence or a holiday retreat, this property embodies the best of Benahavís living.