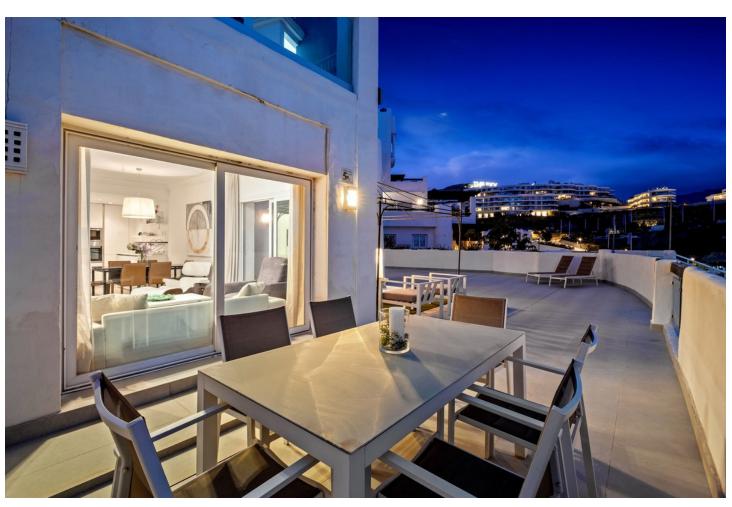

## Sales - Apartment - Benahavís 515.000€

Benahavís Apartment

Community: 3,804 EUR / year IBI: 300 EUR / year

2

2

115 m<sup>2</sup>

This exquisite 2-bedroom, 2-bathroom apartment in Benahavís is a perfect blend of modern elegance and Mediterranean charm. Boasting a generous interior space of 115 square meters, the apartment is thoughtfully designed with an openplan kitchen that flows effortlessly into the living and dining areas. The contemporary kitchen is fully equipped, making it ideal for entertaining or enjoying a quiet meal at home. One of the standout features of this property is its spacious terraces. The apartment includes a terrace of 18.76 square meters, in addition to exclusive use of the adjoining area designated as a private terrace, which adds an additional 109.93 square meters. These outdoor spaces offer various areas for relaxing, dining, or simply enjoying the beautiful views. From the terraces, you can appreciate stunning views of the picturesque town of Benahavís and the shimmering Mediterranean Sea, providing a serene backdrop that changes with the light throughout the day. The bedrooms are spacious and bright, with large windows that allow plenty of natural light. The master bedroom includes an en-suite bathroom, finished to a high standard, ensuring both comfort and privacy. The second bedroom is equally inviting, perfect for guests or family members. Located in a tranquil and sought-after area, this apartment is not just a home but a lifestyle. With its proximity to local amenities, golf courses, and some of the finest dining options in the region, it offers an unparalleled living experience. Whether you're looking for a permanent residence or a holiday retreat, this property embodies the best of Benahavís living.