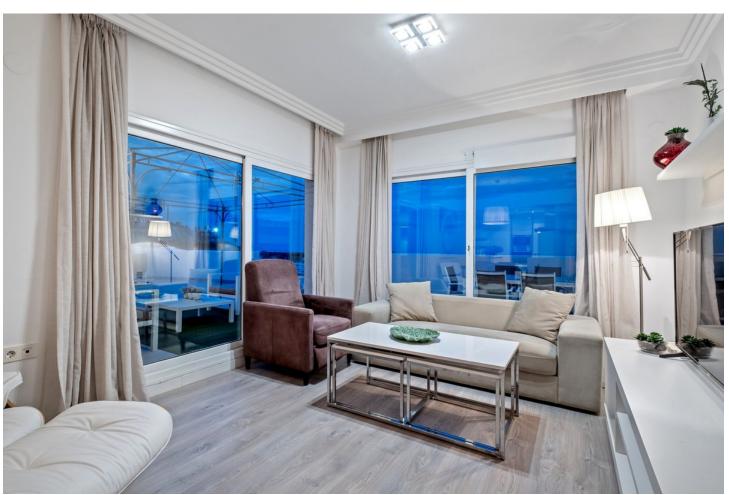

## Sales - Apartment - Benahavís 515.000€

Benahavís Apartment

Community: 3,804 EUR / year IBI: 300 EUR / year

2

2

115 m<sup>2</sup>

This exquisite 2-bedroom, 2-bathroom apartment in Benahavís is a perfect blend of modern elegance and Mediterranean charm. Boasting a generous interior space of 115 square meters, the apartment is thoughtfully designed with an openplan kitchen that flows effortlessly into the living and dining areas. The contemporary kitchen is fully equipped, making it ideal for entertaining or enjoying a quiet meal at home. One of the standout features of this property is its spacious terraces. The apartment includes a terrace of 18.76 square meters, in addition to exclusive use of the adjoining area designated as a private terrace, which adds an additional 109.93 square meters. These outdoor spaces offer various areas for relaxing, dining, or simply enjoying the beautiful views. From the terraces, you can appreciate stunning views of the picturesque town of Benahavís and the shimmering Mediterranean Sea, providing a serene backdrop that changes with the light throughout the day. The bedrooms are spacious and bright, with large windows that allow plenty of natural light. The master bedroom includes an en-suite bathroom, finished to a high standard, ensuring both comfort and privacy. The second bedroom is equally inviting, perfect for guests or family members. Located in a tranquil and sought-after area, this apartment is not just a home but a lifestyle. With its proximity to local amenities, golf courses, and some of the finest dining options in the region, it offers an unparalleled living experience. Whether you're looking for a permanent residence or a holiday retreat, this property embodies the best of Benahavís living.