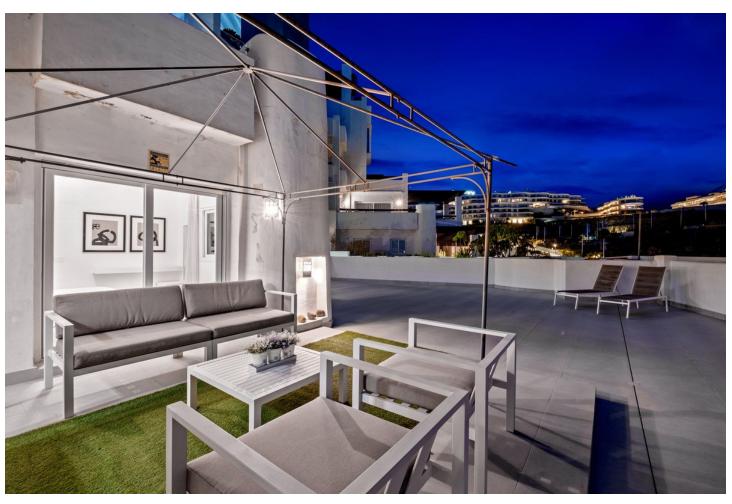

## Sales - Apartment - Benahavís 515.000€

Benahavís Apartment

Community: 3,804 EUR / year IBI: 300 EUR / year

2

2

115 m<sup>2</sup>

This exquisite 2-bedroom, 2-bathroom apartment in Benahavís is a perfect blend of modern elegance and Mediterranean charm. Boasting a generous interior space of 115 square meters, the apartment is thoughtfully designed with an openplan kitchen that flows effortlessly into the living and dining areas. The contemporary kitchen is fully equipped, making it ideal for entertaining or enjoying a quiet meal at home. One of the standout features of this property is its spacious terraces. The apartment includes a terrace of 18.76 square meters, in addition to exclusive use of the adjoining area designated as a private terrace, which adds an additional 109.93 square meters. These outdoor spaces offer various areas for relaxing, dining, or simply enjoying the beautiful views. From the terraces, you can appreciate stunning views of the picturesque town of Benahavís and the shimmering Mediterranean Sea, providing a serene backdrop that changes with the light throughout the day. The bedrooms are spacious and bright, with large windows that allow plenty of natural light. The master bedroom includes an en-suite bathroom, finished to a high standard, ensuring both comfort and privacy. The second bedroom is equally inviting, perfect for guests or family members. Located in a tranquil and sought-after area, this apartment is not just a home but a lifestyle. With its proximity to local amenities, golf courses, and some of the finest dining options in the region, it offers an unparalleled living experience. Whether you're looking for a permanent residence or a holiday retreat, this property embodies the best of Benahavís living.