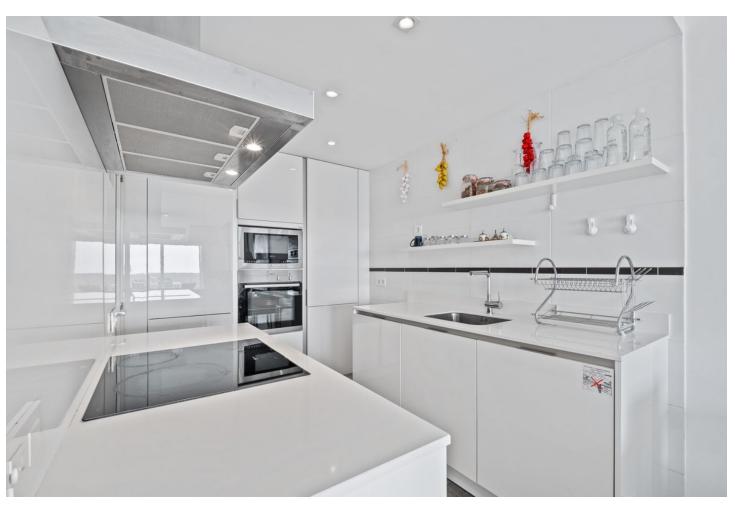

## Sales - Apartment - Benahavís 515.000€

Benahavís Apartment

Community: 3,804 EUR / year IBI: 300 EUR / year

2

2

115 m<sup>2</sup>

This exquisite 2-bedroom, 2-bathroom apartment in Benahavís is a perfect blend of modern elegance and Mediterranean charm. Boasting a generous interior space of 115 square meters, the apartment is thoughtfully designed with an openplan kitchen that flows effortlessly into the living and dining areas. The contemporary kitchen is fully equipped, making it ideal for entertaining or enjoying a quiet meal at home. One of the standout features of this property is its spacious terraces. The apartment includes a terrace of 18.76 square meters, in addition to exclusive use of the adjoining area designated as a private terrace, which adds an additional 109.93 square meters. These outdoor spaces offer various areas for relaxing, dining, or simply enjoying the beautiful views. From the terraces, you can appreciate stunning views of the picturesque town of Benahavís and the shimmering Mediterranean Sea, providing a serene backdrop that changes with the light throughout the day. The bedrooms are spacious and bright, with large windows that allow plenty of natural light. The master bedroom includes an en-suite bathroom, finished to a high standard, ensuring both comfort and privacy. The second bedroom is equally inviting, perfect for guests or family members. Located in a tranquil and sought-after area, this apartment is not just a home but a lifestyle. With its proximity to local amenities, golf courses, and some of the finest dining options in the region, it offers an unparalleled living experience. Whether you're looking for a permanent residence or a holiday retreat, this property embodies the best of Benahavís living.