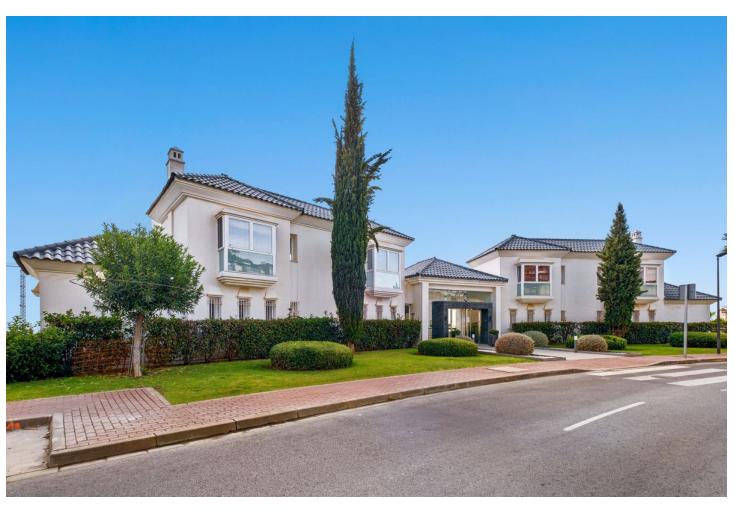

## Sales - Apartment - Benahavís 515.000€

Benahavís Apartment

Community: 3,804 EUR / year IBI: 300 EUR / year

2

2

115 m<sup>2</sup>

This exquisite 2-bedroom, 2-bathroom apartment in Benahavís is a perfect blend of modern elegance and Mediterranean charm. Boasting a generous interior space of 115 square meters, the apartment is thoughtfully designed with an openplan kitchen that flows effortlessly into the living and dining areas. The contemporary kitchen is fully equipped, making it ideal for entertaining or enjoying a quiet meal at home. One of the standout features of this property is its spacious terraces. The apartment includes a terrace of 18.76 square meters, in addition to exclusive use of the adjoining area designated as a private terrace, which adds an additional 109.93 square meters. These outdoor spaces offer various areas for relaxing, dining, or simply enjoying the beautiful views. From the terraces, you can appreciate stunning views of the picturesque town of Benahavís and the shimmering Mediterranean Sea, providing a serene backdrop that changes with the light throughout the day. The bedrooms are spacious and bright, with large windows that allow plenty of natural light. The master bedroom includes an en-suite bathroom, finished to a high standard, ensuring both comfort and privacy. The second bedroom is equally inviting, perfect for guests or family members. Located in a tranquil and sought-after area, this apartment is not just a home but a lifestyle. With its proximity to local amenities, golf courses, and some of the finest dining options in the region, it offers an unparalleled living experience. Whether you're looking for a permanent residence or a holiday retreat, this property embodies the best of Benahavís living.