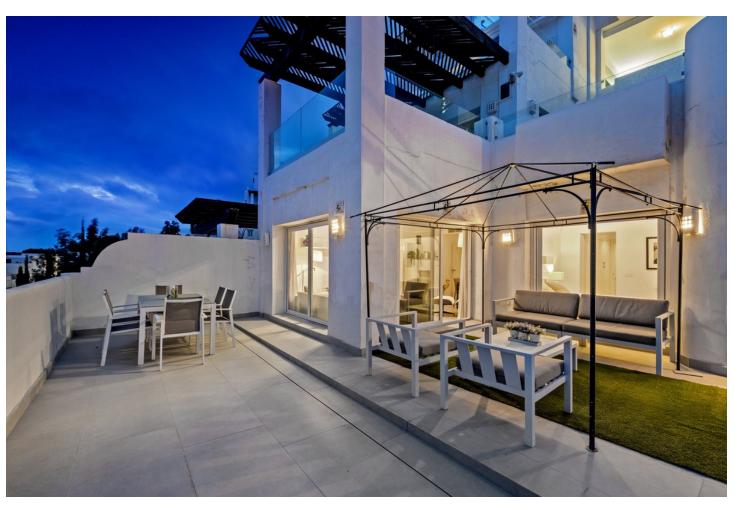

## Sales - Apartment - Benahavís 515.000€

Benahavís Apartment

Community: 3,804 EUR / year IBI: 300 EUR / year

2

2

115 m<sup>2</sup>

This exquisite 2-bedroom, 2-bathroom apartment in Benahavís is a perfect blend of modern elegance and Mediterranean charm. Boasting a generous interior space of 115 square meters, the apartment is thoughtfully designed with an openplan kitchen that flows effortlessly into the living and dining areas. The contemporary kitchen is fully equipped, making it ideal for entertaining or enjoying a quiet meal at home. One of the standout features of this property is its spacious terraces. The apartment includes a terrace of 18.76 square meters, in addition to exclusive use of the adjoining area designated as a private terrace, which adds an additional 109.93 square meters. These outdoor spaces offer various areas for relaxing, dining, or simply enjoying the beautiful views. From the terraces, you can appreciate stunning views of the picturesque town of Benahavís and the shimmering Mediterranean Sea, providing a serene backdrop that changes with the light throughout the day. The bedrooms are spacious and bright, with large windows that allow plenty of natural light. The master bedroom includes an en-suite bathroom, finished to a high standard, ensuring both comfort and privacy. The second bedroom is equally inviting, perfect for guests or family members. Located in a tranquil and sought-after area, this apartment is not just a home but a lifestyle. With its proximity to local amenities, golf courses, and some of the finest dining options in the region, it offers an unparalleled living experience. Whether you're looking for a permanent residence or a holiday retreat, this property embodies the best of Benahavís living.