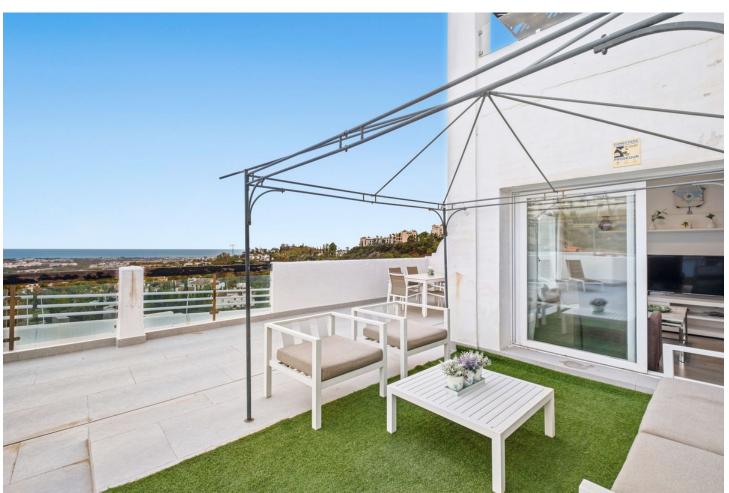

## Sales - Apartment - Benahavís 515.000€

Benahavís Apartment

Community: 3,804 EUR / year IBI: 300 EUR / year

2

2

115 m<sup>2</sup>

This exquisite 2-bedroom, 2-bathroom apartment in Benahavís is a perfect blend of modern elegance and Mediterranean charm. Boasting a generous interior space of 115 square meters, the apartment is thoughtfully designed with an openplan kitchen that flows effortlessly into the living and dining areas. The contemporary kitchen is fully equipped, making it ideal for entertaining or enjoying a quiet meal at home. One of the standout features of this property is its spacious terraces. The apartment includes a terrace of 18.76 square meters, in addition to exclusive use of the adjoining area designated as a private terrace, which adds an additional 109.93 square meters. These outdoor spaces offer various areas for relaxing, dining, or simply enjoying the beautiful views. From the terraces, you can appreciate stunning views of the picturesque town of Benahavís and the shimmering Mediterranean Sea, providing a serene backdrop that changes with the light throughout the day. The bedrooms are spacious and bright, with large windows that allow plenty of natural light. The master bedroom includes an en-suite bathroom, finished to a high standard, ensuring both comfort and privacy. The second bedroom is equally inviting, perfect for guests or family members. Located in a tranquil and sought-after area, this apartment is not just a home but a lifestyle. With its proximity to local amenities, golf courses, and some of the finest dining options in the region, it offers an unparalleled living experience. Whether you're looking for a permanent residence or a holiday retreat, this property embodies the best of Benahavís living.