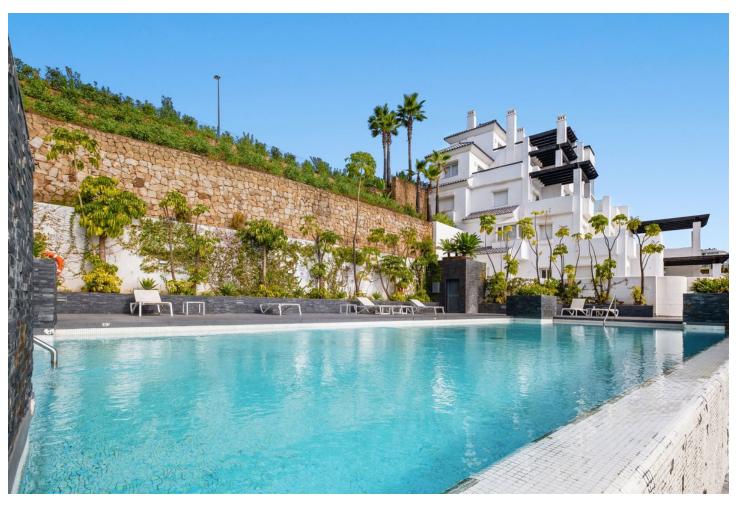

## Sales - Apartment - Benahavís 515.000€

Benahavís Apartment

Community: 3,804 EUR / year IBI: 300 EUR / year

2

2

115 m<sup>2</sup>

This exquisite 2-bedroom, 2-bathroom apartment in Benahavís is a perfect blend of modern elegance and Mediterranean charm. Boasting a generous interior space of 115 square meters, the apartment is thoughtfully designed with an openplan kitchen that flows effortlessly into the living and dining areas. The contemporary kitchen is fully equipped, making it ideal for entertaining or enjoying a quiet meal at home. One of the standout features of this property is its spacious terraces. The apartment includes a terrace of 18.76 square meters, in addition to exclusive use of the adjoining area designated as a private terrace, which adds an additional 109.93 square meters. These outdoor spaces offer various areas for relaxing, dining, or simply enjoying the beautiful views. From the terraces, you can appreciate stunning views of the picturesque town of Benahavís and the shimmering Mediterranean Sea, providing a serene backdrop that changes with the light throughout the day. The bedrooms are spacious and bright, with large windows that allow plenty of natural light. The master bedroom includes an en-suite bathroom, finished to a high standard, ensuring both comfort and privacy. The second bedroom is equally inviting, perfect for guests or family members. Located in a tranquil and sought-after area, this apartment is not just a home but a lifestyle. With its proximity to local amenities, golf courses, and some of the finest dining options in the region, it offers an unparalleled living experience. Whether you're looking for a permanent residence or a holiday retreat, this property embodies the best of Benahavís living.