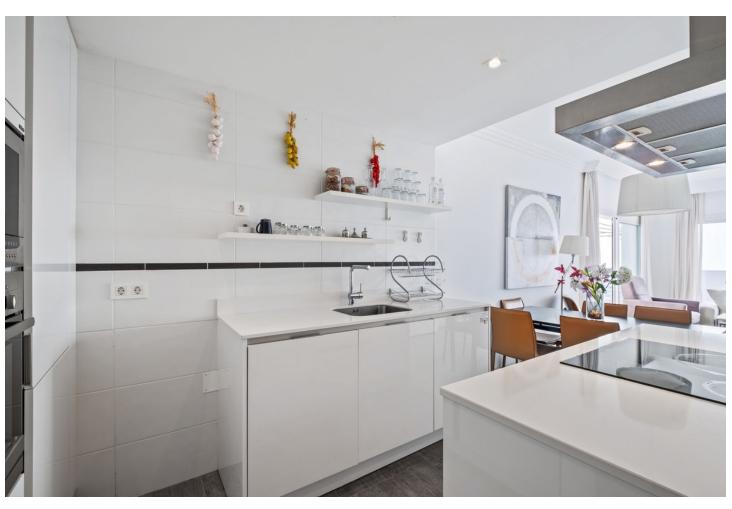

## Sales - Apartment - Benahavís 515.000€

Benahavís Apartment

Community: 3,804 EUR / year IBI: 300 EUR / year

2

2

115 m<sup>2</sup>

This exquisite 2-bedroom, 2-bathroom apartment in Benahavís is a perfect blend of modern elegance and Mediterranean charm. Boasting a generous interior space of 115 square meters, the apartment is thoughtfully designed with an openplan kitchen that flows effortlessly into the living and dining areas. The contemporary kitchen is fully equipped, making it ideal for entertaining or enjoying a quiet meal at home. One of the standout features of this property is its spacious terraces. The apartment includes a terrace of 18.76 square meters, in addition to exclusive use of the adjoining area designated as a private terrace, which adds an additional 109.93 square meters. These outdoor spaces offer various areas for relaxing, dining, or simply enjoying the beautiful views. From the terraces, you can appreciate stunning views of the picturesque town of Benahavís and the shimmering Mediterranean Sea, providing a serene backdrop that changes with the light throughout the day. The bedrooms are spacious and bright, with large windows that allow plenty of natural light. The master bedroom includes an en-suite bathroom, finished to a high standard, ensuring both comfort and privacy. The second bedroom is equally inviting, perfect for guests or family members. Located in a tranquil and sought-after area, this apartment is not just a home but a lifestyle. With its proximity to local amenities, golf courses, and some of the finest dining options in the region, it offers an unparalleled living experience. Whether you're looking for a permanent residence or a holiday retreat, this property embodies the best of Benahavís living.