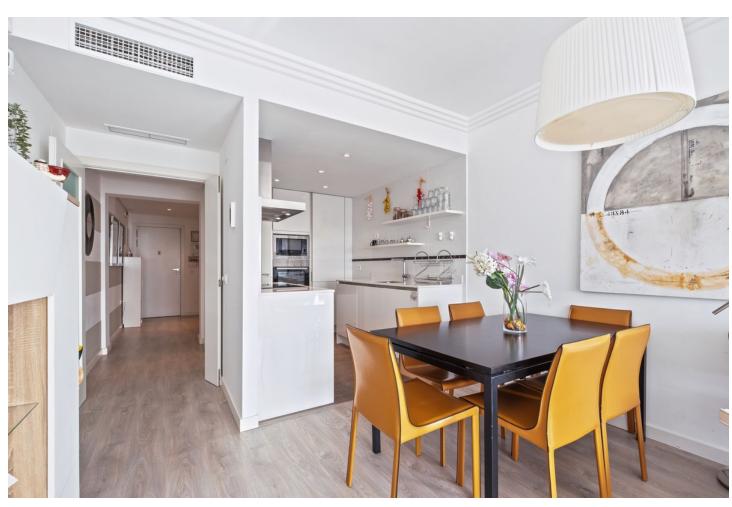

## Sales - Apartment - Benahavís 515.000€

Benahavís Apartment

Community: 3,804 EUR / year IBI: 300 EUR / year

2

2

115 m<sup>2</sup>

This exquisite 2-bedroom, 2-bathroom apartment in Benahavís is a perfect blend of modern elegance and Mediterranean charm. Boasting a generous interior space of 115 square meters, the apartment is thoughtfully designed with an openplan kitchen that flows effortlessly into the living and dining areas. The contemporary kitchen is fully equipped, making it ideal for entertaining or enjoying a quiet meal at home. One of the standout features of this property is its spacious terraces. The apartment includes a terrace of 18.76 square meters, in addition to exclusive use of the adjoining area designated as a private terrace, which adds an additional 109.93 square meters. These outdoor spaces offer various areas for relaxing, dining, or simply enjoying the beautiful views. From the terraces, you can appreciate stunning views of the picturesque town of Benahavís and the shimmering Mediterranean Sea, providing a serene backdrop that changes with the light throughout the day. The bedrooms are spacious and bright, with large windows that allow plenty of natural light. The master bedroom includes an en-suite bathroom, finished to a high standard, ensuring both comfort and privacy. The second bedroom is equally inviting, perfect for guests or family members. Located in a tranquil and sought-after area, this apartment is not just a home but a lifestyle. With its proximity to local amenities, golf courses, and some of the finest dining options in the region, it offers an unparalleled living experience. Whether you're looking for a permanent residence or a holiday retreat, this property embodies the best of Benahavís living.