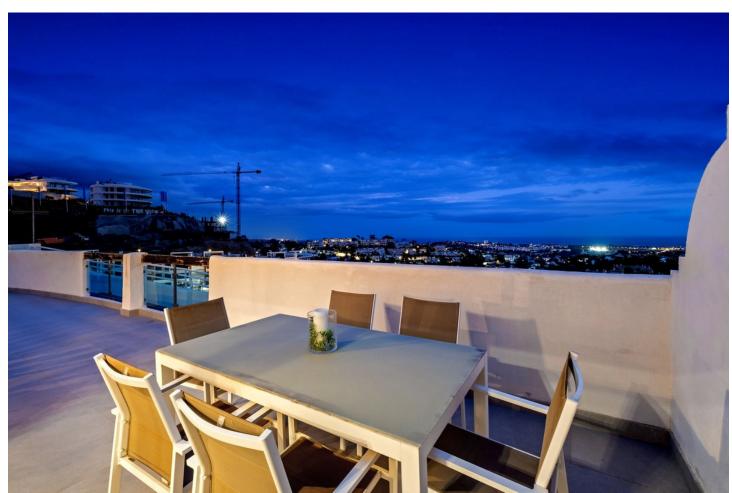

## Sales - Apartment - Benahavís 515.000€

Benahavís Apartment

Community: 3,804 EUR / year IBI: 300 EUR / year

2

2

115 m<sup>2</sup>

This exquisite 2-bedroom, 2-bathroom apartment in Benahavís is a perfect blend of modern elegance and Mediterranean charm. Boasting a generous interior space of 115 square meters, the apartment is thoughtfully designed with an openplan kitchen that flows effortlessly into the living and dining areas. The contemporary kitchen is fully equipped, making it ideal for entertaining or enjoying a quiet meal at home. One of the standout features of this property is its spacious terraces. The apartment includes a terrace of 18.76 square meters, in addition to exclusive use of the adjoining area designated as a private terrace, which adds an additional 109.93 square meters. These outdoor spaces offer various areas for relaxing, dining, or simply enjoying the beautiful views. From the terraces, you can appreciate stunning views of the picturesque town of Benahavís and the shimmering Mediterranean Sea, providing a serene backdrop that changes with the light throughout the day. The bedrooms are spacious and bright, with large windows that allow plenty of natural light. The master bedroom includes an en-suite bathroom, finished to a high standard, ensuring both comfort and privacy. The second bedroom is equally inviting, perfect for guests or family members. Located in a tranquil and sought-after area, this apartment is not just a home but a lifestyle. With its proximity to local amenities, golf courses, and some of the finest dining options in the region, it offers an unparalleled living experience. Whether you're looking for a permanent residence or a holiday retreat, this property embodies the best of Benahavís living.