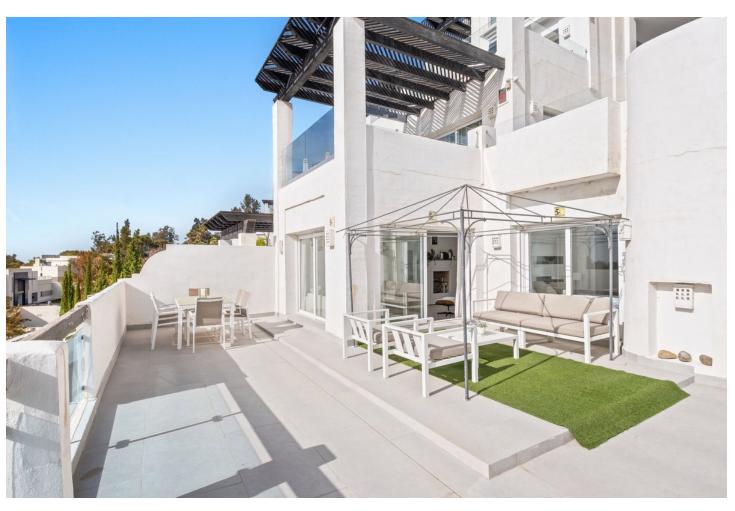

## Sales - Apartment - Benahavís 515.000€

Benahavís Apartment

Community: 3,804 EUR / year IBI: 300 EUR / year

2

2

115 m<sup>2</sup>

This exquisite 2-bedroom, 2-bathroom apartment in Benahavís is a perfect blend of modern elegance and Mediterranean charm. Boasting a generous interior space of 115 square meters, the apartment is thoughtfully designed with an openplan kitchen that flows effortlessly into the living and dining areas. The contemporary kitchen is fully equipped, making it ideal for entertaining or enjoying a quiet meal at home. One of the standout features of this property is its spacious terraces. The apartment includes a terrace of 18.76 square meters, in addition to exclusive use of the adjoining area designated as a private terrace, which adds an additional 109.93 square meters. These outdoor spaces offer various areas for relaxing, dining, or simply enjoying the beautiful views. From the terraces, you can appreciate stunning views of the picturesque town of Benahavís and the shimmering Mediterranean Sea, providing a serene backdrop that changes with the light throughout the day. The bedrooms are spacious and bright, with large windows that allow plenty of natural light. The master bedroom includes an en-suite bathroom, finished to a high standard, ensuring both comfort and privacy. The second bedroom is equally inviting, perfect for guests or family members. Located in a tranquil and sought-after area, this apartment is not just a home but a lifestyle. With its proximity to local amenities, golf courses, and some of the finest dining options in the region, it offers an unparalleled living experience. Whether you're looking for a permanent residence or a holiday retreat, this property embodies the best of Benahavís living.