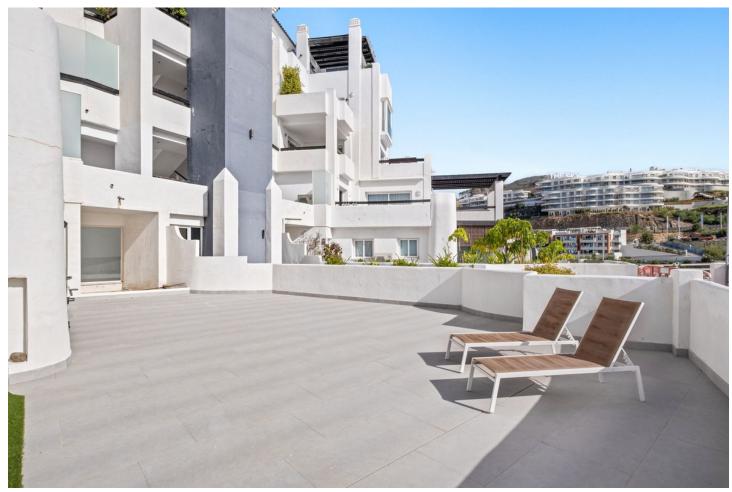

## Sales - Apartment - Benahavís 515.000€

Benahavís Apartment

Community: 3,804 EUR / year IBI: 300 EUR / year

2

2

115 m<sup>2</sup>

This exquisite 2-bedroom, 2-bathroom apartment in Benahavís is a perfect blend of modern elegance and Mediterranean charm. Boasting a generous interior space of 115 square meters, the apartment is thoughtfully designed with an openplan kitchen that flows effortlessly into the living and dining areas. The contemporary kitchen is fully equipped, making it ideal for entertaining or enjoying a quiet meal at home. One of the standout features of this property is its spacious terraces. The apartment includes a terrace of 18.76 square meters, in addition to exclusive use of the adjoining area designated as a private terrace, which adds an additional 109.93 square meters. These outdoor spaces offer various areas for relaxing, dining, or simply enjoying the beautiful views. From the terraces, you can appreciate stunning views of the picturesque town of Benahavís and the shimmering Mediterranean Sea, providing a serene backdrop that changes with the light throughout the day. The bedrooms are spacious and bright, with large windows that allow plenty of natural light. The master bedroom includes an en-suite bathroom, finished to a high standard, ensuring both comfort and privacy. The second bedroom is equally inviting, perfect for guests or family members. Located in a tranquil and sought-after area, this apartment is not just a home but a lifestyle. With its proximity to local amenities, golf courses, and some of the finest dining options in the region, it offers an unparalleled living experience. Whether you're looking for a permanent residence or a holiday retreat, this property embodies the best of Benahavís living.