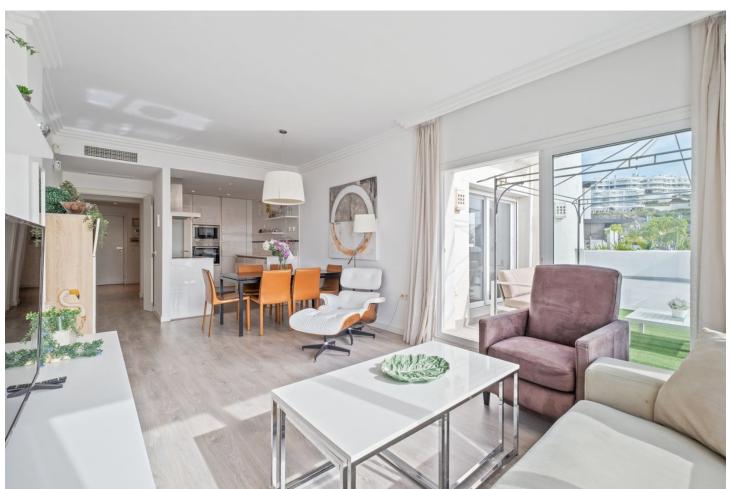

## Sales - Apartment - Benahavís 515.000€

Benahavís Apartment

Community: 3,804 EUR / year IBI: 300 EUR / year

2

2

115 m<sup>2</sup>

This exquisite 2-bedroom, 2-bathroom apartment in Benahavís is a perfect blend of modern elegance and Mediterranean charm. Boasting a generous interior space of 115 square meters, the apartment is thoughtfully designed with an openplan kitchen that flows effortlessly into the living and dining areas. The contemporary kitchen is fully equipped, making it ideal for entertaining or enjoying a quiet meal at home. One of the standout features of this property is its spacious terraces. The apartment includes a terrace of 18.76 square meters, in addition to exclusive use of the adjoining area designated as a private terrace, which adds an additional 109.93 square meters. These outdoor spaces offer various areas for relaxing, dining, or simply enjoying the beautiful views. From the terraces, you can appreciate stunning views of the picturesque town of Benahavís and the shimmering Mediterranean Sea, providing a serene backdrop that changes with the light throughout the day. The bedrooms are spacious and bright, with large windows that allow plenty of natural light. The master bedroom includes an en-suite bathroom, finished to a high standard, ensuring both comfort and privacy. The second bedroom is equally inviting, perfect for guests or family members. Located in a tranquil and sought-after area, this apartment is not just a home but a lifestyle. With its proximity to local amenities, golf courses, and some of the finest dining options in the region, it offers an unparalleled living experience. Whether you're looking for a permanent residence or a holiday retreat, this property embodies the best of Benahavís living.