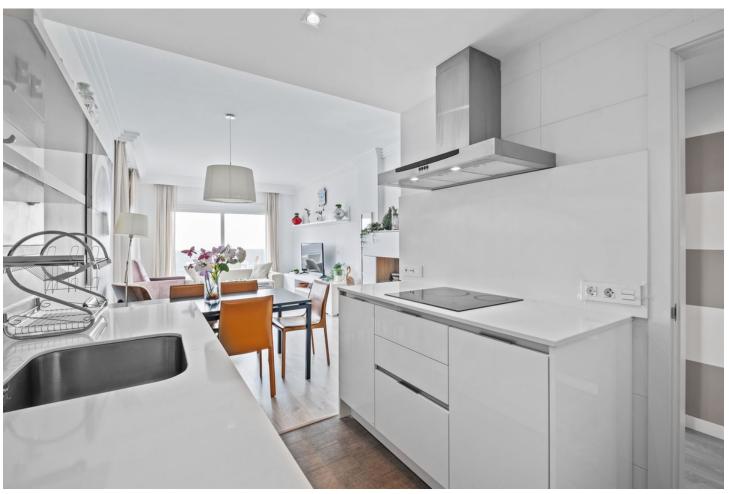

## Sales - Apartment - Benahavís 515.000€

Benahavís Apartment

Community: 3,804 EUR / year IBI: 300 EUR / year

2

2

115 m<sup>2</sup>

This exquisite 2-bedroom, 2-bathroom apartment in Benahavís is a perfect blend of modern elegance and Mediterranean charm. Boasting a generous interior space of 115 square meters, the apartment is thoughtfully designed with an openplan kitchen that flows effortlessly into the living and dining areas. The contemporary kitchen is fully equipped, making it ideal for entertaining or enjoying a quiet meal at home. One of the standout features of this property is its spacious terraces. The apartment includes a terrace of 18.76 square meters, in addition to exclusive use of the adjoining area designated as a private terrace, which adds an additional 109.93 square meters. These outdoor spaces offer various areas for relaxing, dining, or simply enjoying the beautiful views. From the terraces, you can appreciate stunning views of the picturesque town of Benahavís and the shimmering Mediterranean Sea, providing a serene backdrop that changes with the light throughout the day. The bedrooms are spacious and bright, with large windows that allow plenty of natural light. The master bedroom includes an en-suite bathroom, finished to a high standard, ensuring both comfort and privacy. The second bedroom is equally inviting, perfect for guests or family members. Located in a tranquil and sought-after area, this apartment is not just a home but a lifestyle. With its proximity to local amenities, golf courses, and some of the finest dining options in the region, it offers an unparalleled living experience. Whether you're looking for a permanent residence or a holiday retreat, this property embodies the best of Benahavís living.