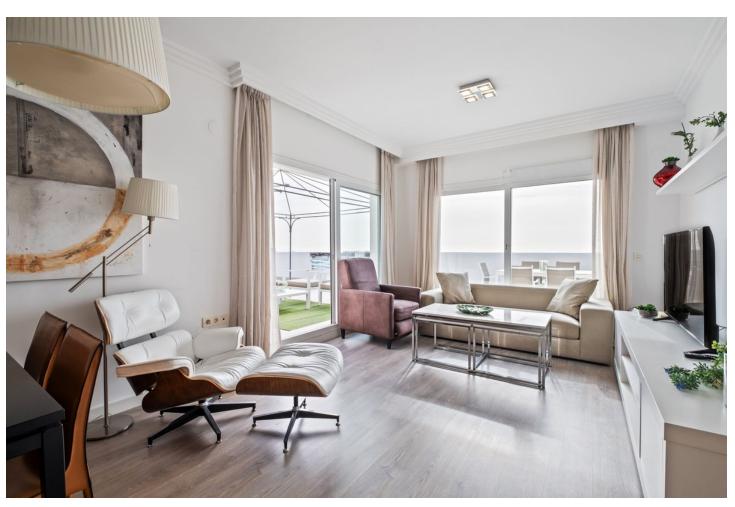

## Sales - Apartment - Benahavís 515.000€

Benahavís Apartment

Community: 3,804 EUR / year IBI: 300 EUR / year

2

2

115 m<sup>2</sup>

This exquisite 2-bedroom, 2-bathroom apartment in Benahavís is a perfect blend of modern elegance and Mediterranean charm. Boasting a generous interior space of 115 square meters, the apartment is thoughtfully designed with an openplan kitchen that flows effortlessly into the living and dining areas. The contemporary kitchen is fully equipped, making it ideal for entertaining or enjoying a quiet meal at home. One of the standout features of this property is its spacious terraces. The apartment includes a terrace of 18.76 square meters, in addition to exclusive use of the adjoining area designated as a private terrace, which adds an additional 109.93 square meters. These outdoor spaces offer various areas for relaxing, dining, or simply enjoying the beautiful views. From the terraces, you can appreciate stunning views of the picturesque town of Benahavís and the shimmering Mediterranean Sea, providing a serene backdrop that changes with the light throughout the day. The bedrooms are spacious and bright, with large windows that allow plenty of natural light. The master bedroom includes an en-suite bathroom, finished to a high standard, ensuring both comfort and privacy. The second bedroom is equally inviting, perfect for guests or family members. Located in a tranquil and sought-after area, this apartment is not just a home but a lifestyle. With its proximity to local amenities, golf courses, and some of the finest dining options in the region, it offers an unparalleled living experience. Whether you're looking for a permanent residence or a holiday retreat, this property embodies the best of Benahavís living.