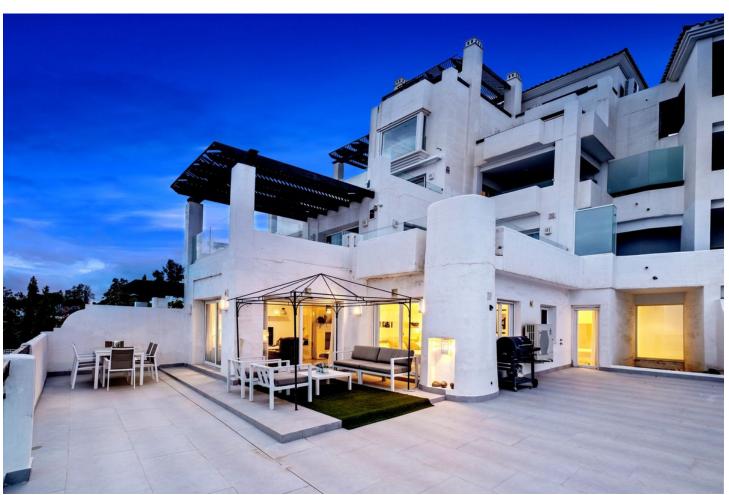

## Sales - Apartment - Benahavís 515.000€

Benahavís Apartment

Community: 3,804 EUR / year IBI: 300 EUR / year

2

2

115 m<sup>2</sup>

This exquisite 2-bedroom, 2-bathroom apartment in Benahavís is a perfect blend of modern elegance and Mediterranean charm. Boasting a generous interior space of 115 square meters, the apartment is thoughtfully designed with an openplan kitchen that flows effortlessly into the living and dining areas. The contemporary kitchen is fully equipped, making it ideal for entertaining or enjoying a quiet meal at home. One of the standout features of this property is its spacious terraces. The apartment includes a terrace of 18.76 square meters, in addition to exclusive use of the adjoining area designated as a private terrace, which adds an additional 109.93 square meters. These outdoor spaces offer various areas for relaxing, dining, or simply enjoying the beautiful views. From the terraces, you can appreciate stunning views of the picturesque town of Benahavís and the shimmering Mediterranean Sea, providing a serene backdrop that changes with the light throughout the day. The bedrooms are spacious and bright, with large windows that allow plenty of natural light. The master bedroom includes an en-suite bathroom, finished to a high standard, ensuring both comfort and privacy. The second bedroom is equally inviting, perfect for guests or family members. Located in a tranquil and sought-after area, this apartment is not just a home but a lifestyle. With its proximity to local amenities, golf courses, and some of the finest dining options in the region, it offers an unparalleled living experience. Whether you're looking for a permanent residence or a holiday retreat, this property embodies the best of Benahavís living.