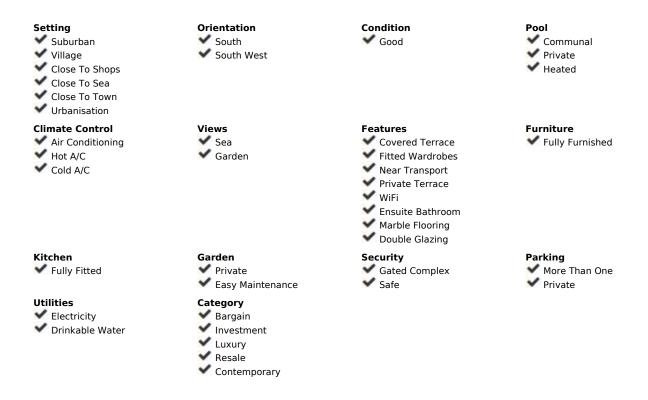

## Sales - House - Cancelada 595.000€

Cancelada House

Community: 1,980 EUR / year

3

3

142 m2

335 m<sub>2</sub>

Charming 3-Bedroom Villa in Cancelada with Private Jacuzzi Pool Welcome to this delightful 3-bedroom villa located in the heart of Cancelada, where comfort meets convenience. Just a short walk from all essential amenities, including shops, restaurants, and schools, this property is perfect for families and those seeking a vibrant community lifestyle. Key features include: Bedrooms: 3 spacious bedrooms, each designed with comfort in mind Living Space: A bright and airy living area that opens to the outdoor space, creating a seamless flow for entertaining Kitchen: Fully equipped kitchen with all appliances and ample storage Outdoor Area: Enjoy your private oasis with a luxurious jacuzzi pool, perfect for relaxing or entertaining guests Location: Walking distance to local amenities, including supermarkets, cafes, and parks, ensuring all your needs are just around the corner This villa is ideal for those seeking a tranquil retreat without sacrificing accessibility. Whether you're looking for a permanent residence or a vacation home, this property offers the perfect blend of relaxation and convenience. Don't miss out on this fantastic opportunity! Contact us today to arrange a viewing.