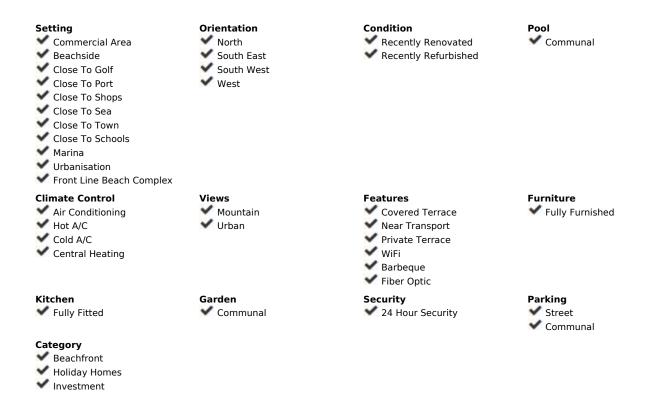

## Benalmadena Costa

**Apartment** 

3

2

126 m2

This completely newly renovated penthouse in Benalmádena offers a luxurious and spacious living experience with its 3 bedrooms and 2 bathrooms. Located in a privileged part of the Costa del Sol and only 100 meters from the beach, this residence offers a perfect combination of elegance and modern convenience. The open and bright floor plan welcomes you directly at the entrance and leads to an open kitchen and the spacious living room with a small balcony where you can enjoy your morning coffee. The kitchen is modern and fully equipped with state of the art appliances and plenty of storage space. An elegant bar counter adjacent to the kitchen creates a perfect place for social moments. The three bedrooms are tastefully decorated and offer comfortable and relaxing spaces. The master bedroom has its own private bathroom, complete with modern amenities and a touch of luxury. The other two bedrooms share the second bathroom and are well laid out to offer guests or family comfort and privacy. The real highlight of this penthouse is undoubtedly the terrace area with its outdoor kitchen which makes it a great place to host dinners or just relax in the sun. Part of the terrace has also been glazed to create an indoor dining area. This penthouse in Benalmádena combines style and functionality, making it an ideal location for those seeking an exclusive and relaxing residential experience on the Costa del Sol. The private area has cozy courtyards and a shared pool area. Located next to Parque del la Paloma with walking distance to everything you could possibly need as well as to the Arroyo de la Miel train station, where the train easily takes you between Malaga and Fuengirola and the airport. This home also has enormous rental potential for those who want to invest on the Costa del Sol. You are welcome to contact us for more information or to book a viewing!