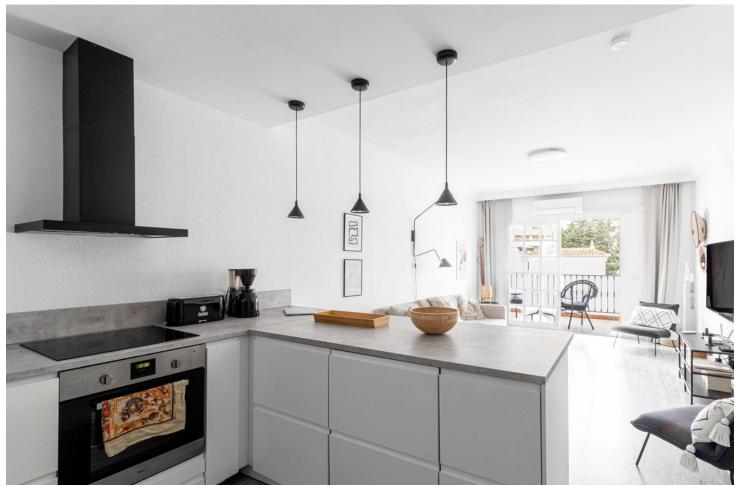

## Benalmadena Costa

**Apartment** 

3

2

126 m2

This completely newly renovated penthouse in Benalmádena offers a luxurious and spacious living experience with its 3 bedrooms and 2 bathrooms. Located in a privileged part of the Costa del Sol and only 100 meters from the beach, this residence offers a perfect combination of elegance and modern convenience. The open and bright floor plan welcomes you directly at the entrance and leads to an open kitchen and the spacious living room with a small balcony where you can enjoy your morning coffee. The kitchen is modern and fully equipped with state of the art appliances and plenty of storage space. An elegant bar counter adjacent to the kitchen creates a perfect place for social moments. The three bedrooms are tastefully decorated and offer comfortable and relaxing spaces. The master bedroom has its own private bathroom, complete with modern amenities and a touch of luxury. The other two bedrooms share the second bathroom and are well laid out to offer guests or family comfort and privacy. The real highlight of this penthouse is undoubtedly the terrace area with its outdoor kitchen which makes it a great place to host dinners or just relax in the sun. Part of the terrace has also been glazed to create an indoor dining area. This penthouse in Benalmádena combines style and functionality, making it an ideal location for those seeking an exclusive and relaxing residential experience on the Costa del Sol. The private area has cozy courtyards and a shared pool area. Located next to Parque del la Paloma with walking distance to everything you could possibly need as well as to the Arroyo de la Miel train station, where the train easily takes you between Malaga and Fuengirola and the airport. This home also has enormous rental potential for those who want to invest on the Costa del Sol. You are welcome to contact us for more information or to book a viewing!