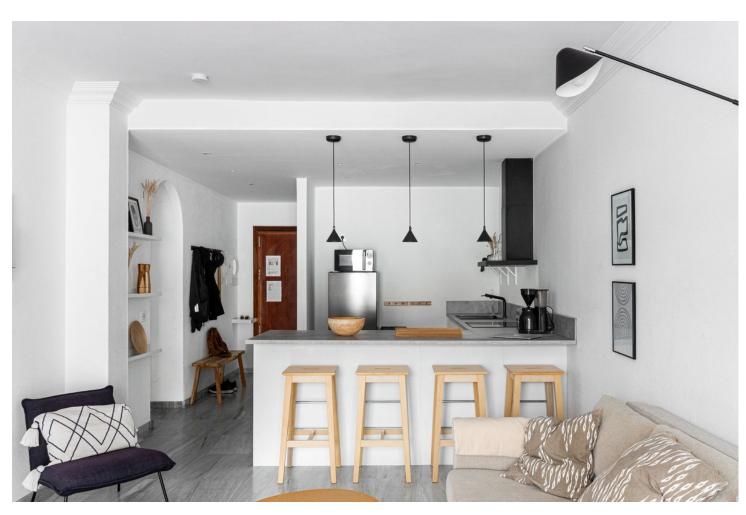

## Benalmadena Costa

**Apartment** 

3

2

126 m2

This completely newly renovated penthouse in Benalmádena offers a luxurious and spacious living experience with its 3 bedrooms and 2 bathrooms. Located in a privileged part of the Costa del Sol and only 100 meters from the beach, this residence offers a perfect combination of elegance and modern convenience. The open and bright floor plan welcomes you directly at the entrance and leads to an open kitchen and the spacious living room with a small balcony where you can enjoy your morning coffee. The kitchen is modern and fully equipped with state of the art appliances and plenty of storage space. An elegant bar counter adjacent to the kitchen creates a perfect place for social moments. The three bedrooms are tastefully decorated and offer comfortable and relaxing spaces. The master bedroom has its own private bathroom, complete with modern amenities and a touch of luxury. The other two bedrooms share the second bathroom and are well laid out to offer guests or family comfort and privacy. The real highlight of this penthouse is undoubtedly the terrace area with its outdoor kitchen which makes it a great place to host dinners or just relax in the sun. Part of the terrace has also been glazed to create an indoor dining area. This penthouse in Benalmádena combines style and functionality, making it an ideal location for those seeking an exclusive and relaxing residential experience on the Costa del Sol. The private area has cozy courtyards and a shared pool area. Located next to Parque del la Paloma with walking distance to everything you could possibly need as well as to the Arroyo de la Miel train station, where the train easily takes you between Malaga and Fuengirola and the airport. This home also has enormous rental potential for those who want to invest on the Costa del Sol. You are welcome to contact us for more information or to book a viewing!