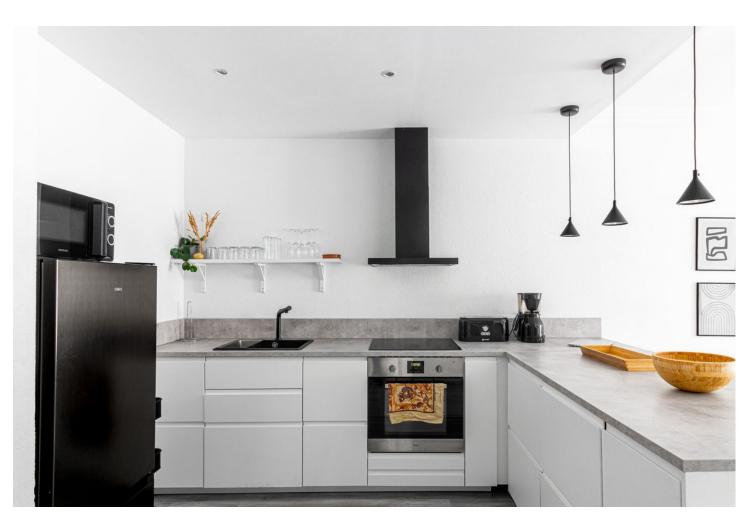

## Benalmadena Costa

**Apartment** 

3

2

126 m2

This completely newly renovated penthouse in Benalmádena offers a luxurious and spacious living experience with its 3 bedrooms and 2 bathrooms. Located in a privileged part of the Costa del Sol and only 100 meters from the beach, this residence offers a perfect combination of elegance and modern convenience. The open and bright floor plan welcomes you directly at the entrance and leads to an open kitchen and the spacious living room with a small balcony where you can enjoy your morning coffee. The kitchen is modern and fully equipped with state of the art appliances and plenty of storage space. An elegant bar counter adjacent to the kitchen creates a perfect place for social moments. The three bedrooms are tastefully decorated and offer comfortable and relaxing spaces. The master bedroom has its own private bathroom, complete with modern amenities and a touch of luxury. The other two bedrooms share the second bathroom and are well laid out to offer guests or family comfort and privacy. The real highlight of this penthouse is undoubtedly the terrace area with its outdoor kitchen which makes it a great place to host dinners or just relax in the sun. Part of the terrace has also been glazed to create an indoor dining area. This penthouse in Benalmádena combines style and functionality, making it an ideal location for those seeking an exclusive and relaxing residential experience on the Costa del Sol. The private area has cozy courtyards and a shared pool area. Located next to Parque del la Paloma with walking distance to everything you could possibly need as well as to the Arroyo de la Miel train station, where the train easily takes you between Malaga and Fuengirola and the airport. This home also has enormous rental potential for those who want to invest on the Costa del Sol. You are welcome to contact us for more information or to book a viewing!