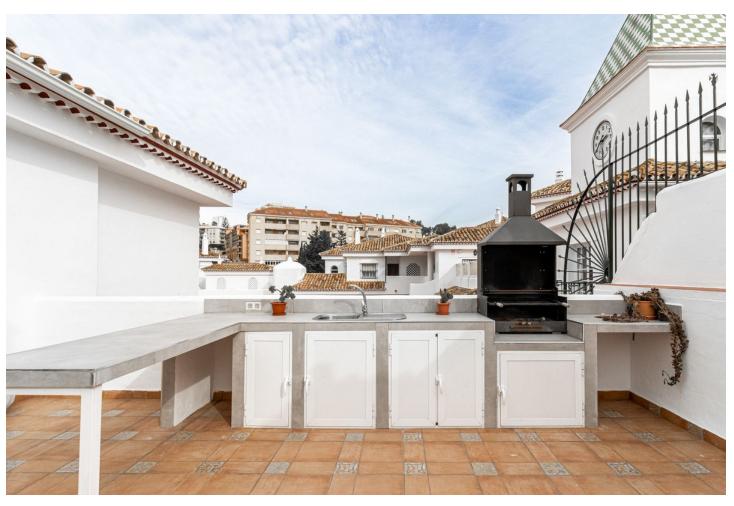

## Benalmadena Costa

**Apartment** 

3

2

126 m2

This completely newly renovated penthouse in Benalmádena offers a luxurious and spacious living experience with its 3 bedrooms and 2 bathrooms. Located in a privileged part of the Costa del Sol and only 100 meters from the beach, this residence offers a perfect combination of elegance and modern convenience. The open and bright floor plan welcomes you directly at the entrance and leads to an open kitchen and the spacious living room with a small balcony where you can enjoy your morning coffee. The kitchen is modern and fully equipped with state of the art appliances and plenty of storage space. An elegant bar counter adjacent to the kitchen creates a perfect place for social moments. The three bedrooms are tastefully decorated and offer comfortable and relaxing spaces. The master bedroom has its own private bathroom, complete with modern amenities and a touch of luxury. The other two bedrooms share the second bathroom and are well laid out to offer guests or family comfort and privacy. The real highlight of this penthouse is undoubtedly the terrace area with its outdoor kitchen which makes it a great place to host dinners or just relax in the sun. Part of the terrace has also been glazed to create an indoor dining area. This penthouse in Benalmádena combines style and functionality, making it an ideal location for those seeking an exclusive and relaxing residential experience on the Costa del Sol. The private area has cozy courtyards and a shared pool area. Located next to Parque del la Paloma with walking distance to everything you could possibly need as well as to the Arroyo de la Miel train station, where the train easily takes you between Malaga and Fuengirola and the airport. This home also has enormous rental potential for those who want to invest on the Costa del Sol. You are welcome to contact us for more information or to book a viewing!