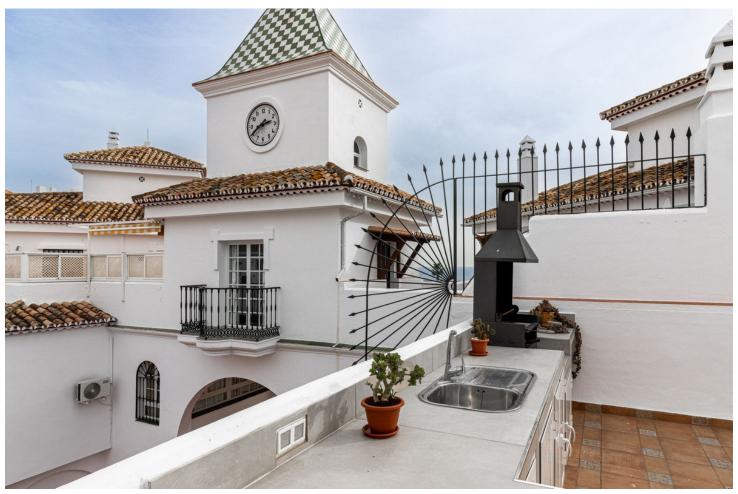

## Benalmadena Costa

**Apartment** 

3

2

126 m2

This completely newly renovated penthouse in Benalmádena offers a luxurious and spacious living experience with its 3 bedrooms and 2 bathrooms. Located in a privileged part of the Costa del Sol and only 100 meters from the beach, this residence offers a perfect combination of elegance and modern convenience. The open and bright floor plan welcomes you directly at the entrance and leads to an open kitchen and the spacious living room with a small balcony where you can enjoy your morning coffee. The kitchen is modern and fully equipped with state of the art appliances and plenty of storage space. An elegant bar counter adjacent to the kitchen creates a perfect place for social moments. The three bedrooms are tastefully decorated and offer comfortable and relaxing spaces. The master bedroom has its own private bathroom, complete with modern amenities and a touch of luxury. The other two bedrooms share the second bathroom and are well laid out to offer guests or family comfort and privacy. The real highlight of this penthouse is undoubtedly the terrace area with its outdoor kitchen which makes it a great place to host dinners or just relax in the sun. Part of the terrace has also been glazed to create an indoor dining area. This penthouse in Benalmádena combines style and functionality, making it an ideal location for those seeking an exclusive and relaxing residential experience on the Costa del Sol. The private area has cozy courtyards and a shared pool area. Located next to Parque del la Paloma with walking distance to everything you could possibly need as well as to the Arroyo de la Miel train station, where the train easily takes you between Malaga and Fuengirola and the airport. This home also has enormous rental potential for those who want to invest on the Costa del Sol. You are welcome to contact us for more information or to book a viewing!