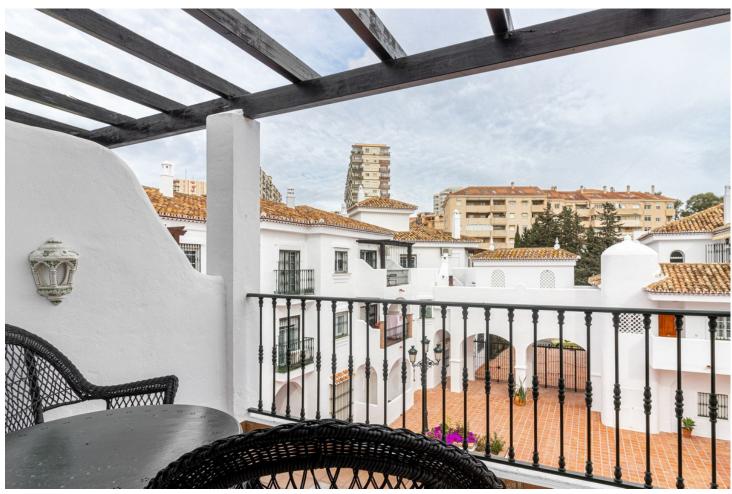

## Benalmadena Costa

**Apartment** 

3

2

126 m2

This completely newly renovated penthouse in Benalmádena offers a luxurious and spacious living experience with its 3 bedrooms and 2 bathrooms. Located in a privileged part of the Costa del Sol and only 100 meters from the beach, this residence offers a perfect combination of elegance and modern convenience. The open and bright floor plan welcomes you directly at the entrance and leads to an open kitchen and the spacious living room with a small balcony where you can enjoy your morning coffee. The kitchen is modern and fully equipped with state of the art appliances and plenty of storage space. An elegant bar counter adjacent to the kitchen creates a perfect place for social moments. The three bedrooms are tastefully decorated and offer comfortable and relaxing spaces. The master bedroom has its own private bathroom, complete with modern amenities and a touch of luxury. The other two bedrooms share the second bathroom and are well laid out to offer guests or family comfort and privacy. The real highlight of this penthouse is undoubtedly the terrace area with its outdoor kitchen which makes it a great place to host dinners or just relax in the sun. Part of the terrace has also been glazed to create an indoor dining area. This penthouse in Benalmádena combines style and functionality, making it an ideal location for those seeking an exclusive and relaxing residential experience on the Costa del Sol. The private area has cozy courtyards and a shared pool area. Located next to Parque del la Paloma with walking distance to everything you could possibly need as well as to the Arroyo de la Miel train station, where the train easily takes you between Malaga and Fuengirola and the airport. This home also has enormous rental potential for those who want to invest on the Costa del Sol. You are welcome to contact us for more information or to book a viewing!