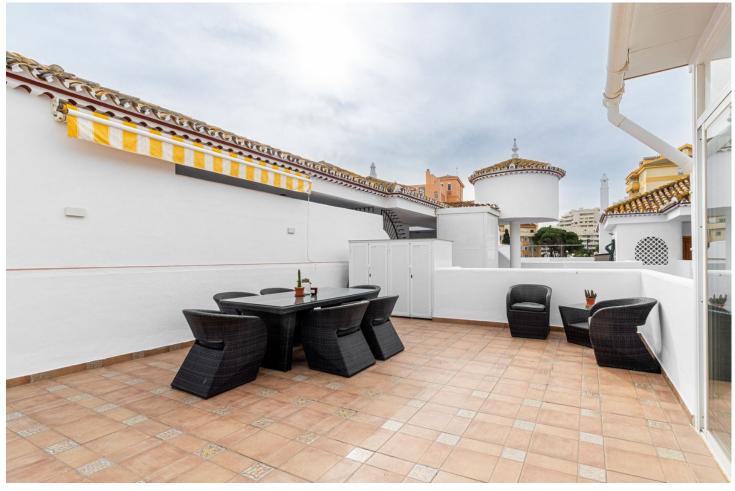

## Benalmadena Costa

**Apartment** 

3

2

126 m2

This completely newly renovated penthouse in Benalmádena offers a luxurious and spacious living experience with its 3 bedrooms and 2 bathrooms. Located in a privileged part of the Costa del Sol and only 100 meters from the beach, this residence offers a perfect combination of elegance and modern convenience. The open and bright floor plan welcomes you directly at the entrance and leads to an open kitchen and the spacious living room with a small balcony where you can enjoy your morning coffee. The kitchen is modern and fully equipped with state of the art appliances and plenty of storage space. An elegant bar counter adjacent to the kitchen creates a perfect place for social moments. The three bedrooms are tastefully decorated and offer comfortable and relaxing spaces. The master bedroom has its own private bathroom, complete with modern amenities and a touch of luxury. The other two bedrooms share the second bathroom and are well laid out to offer guests or family comfort and privacy. The real highlight of this penthouse is undoubtedly the terrace area with its outdoor kitchen which makes it a great place to host dinners or just relax in the sun. Part of the terrace has also been glazed to create an indoor dining area. This penthouse in Benalmádena combines style and functionality, making it an ideal location for those seeking an exclusive and relaxing residential experience on the Costa del Sol. The private area has cozy courtyards and a shared pool area. Located next to Parque del la Paloma with walking distance to everything you could possibly need as well as to the Arroyo de la Miel train station, where the train easily takes you between Malaga and Fuengirola and the airport. This home also has enormous rental potential for those who want to invest on the Costa del Sol. You are welcome to contact us for more information or to book a viewing!