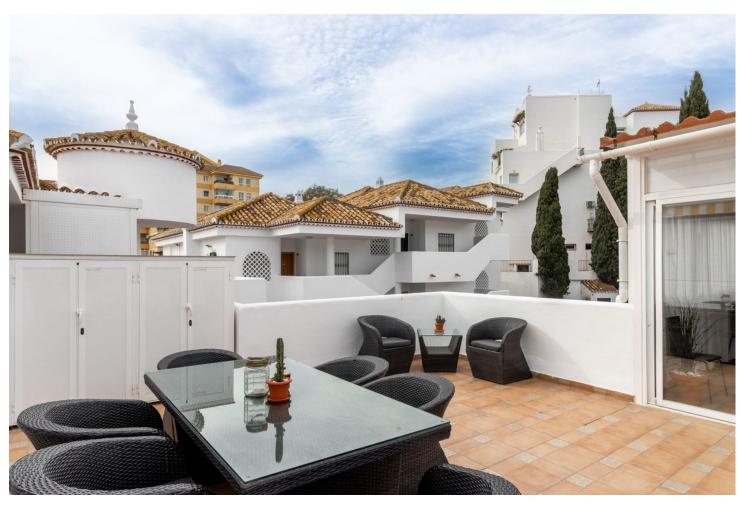

## Benalmadena Costa

**Apartment** 

3

2

126 m2

This completely newly renovated penthouse in Benalmádena offers a luxurious and spacious living experience with its 3 bedrooms and 2 bathrooms. Located in a privileged part of the Costa del Sol and only 100 meters from the beach, this residence offers a perfect combination of elegance and modern convenience. The open and bright floor plan welcomes you directly at the entrance and leads to an open kitchen and the spacious living room with a small balcony where you can enjoy your morning coffee. The kitchen is modern and fully equipped with state of the art appliances and plenty of storage space. An elegant bar counter adjacent to the kitchen creates a perfect place for social moments. The three bedrooms are tastefully decorated and offer comfortable and relaxing spaces. The master bedroom has its own private bathroom, complete with modern amenities and a touch of luxury. The other two bedrooms share the second bathroom and are well laid out to offer guests or family comfort and privacy. The real highlight of this penthouse is undoubtedly the terrace area with its outdoor kitchen which makes it a great place to host dinners or just relax in the sun. Part of the terrace has also been glazed to create an indoor dining area. This penthouse in Benalmádena combines style and functionality, making it an ideal location for those seeking an exclusive and relaxing residential experience on the Costa del Sol. The private area has cozy courtyards and a shared pool area. Located next to Parque del la Paloma with walking distance to everything you could possibly need as well as to the Arroyo de la Miel train station, where the train easily takes you between Malaga and Fuengirola and the airport. This home also has enormous rental potential for those who want to invest on the Costa del Sol. You are welcome to contact us for more information or to book a viewing!