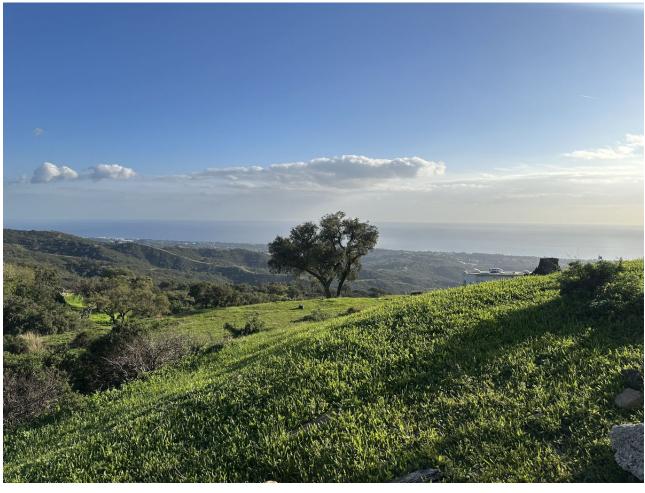

## Sales - Plot - La Mairena 1.200.000€

La Mairena Plot

## 34000 m2

If you are looking for a large piece of land with entirely stunning sea views, then come and visit this plot on top of the hill above Elviria. On the country road leading along the crest of the hills above Elviria, these plots are very unique as they offer south-facing orientation and views to the coast of Marbella East. The most beautiful plot located on the southern facing slope of la Mairena. This land is only buildable according to the LEY DE LA LISTA This means that it can support a private independent family home of 1% of the size of the land. In other words this land can be built with a villa of 340 sqm, plus a basement and plus pool and other recreational areas.