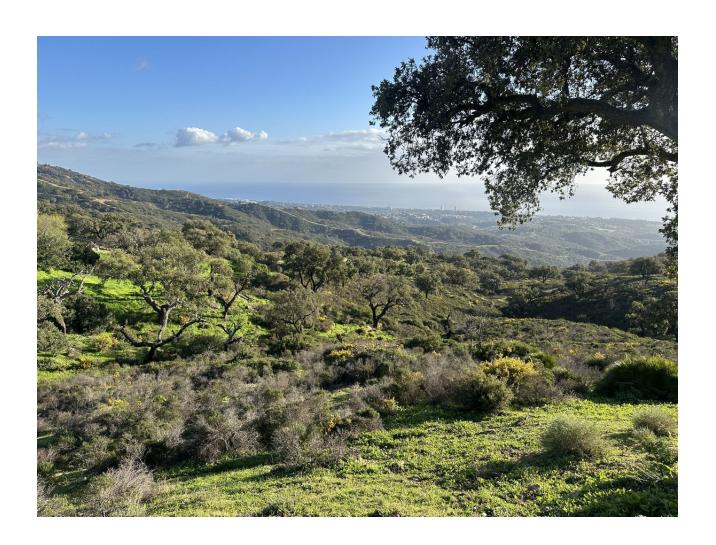

## Sales - Plot - La Mairena 1.200.000€

La Mairena Plot

## 34000 m2

If you are looking for a large piece of land with entirely stunning sea views, then come and visit this plot on top of the hill above Elviria. On the country road leading along the crest of the hills above Elviria, these plots are very unique as they offer south-facing orientation and views to the coast of Marbella East. The most beautiful plot located on the southern facing slope of la Mairena. This land is only buildable according to the LEY DE LA LISTA This means that it can support a private independent family home of 1% of the size of the land. In other words this land can be built with a villa of 340 sqm, plus a basement and plus pool and other recreational areas.