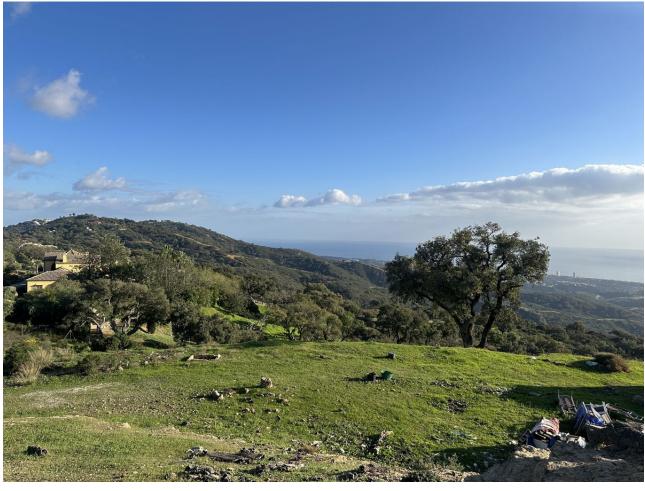

## 34000 m2

If you are looking for a large piece of land with entirely stunning sea views, then come and visit this plot on top of the hill above Elviria. On the country road leading along the crest of the hills above Elviria, these plots are very unique as they offer south-facing orientation and views to the coast of Marbella East. The most beautiful plot located on the southern facing slope of la Mairena. This land is only buildable according to the LEY DE LA LISTA This means that it can support a private independent family home of 1% of the size of the land. In other words this land can be built with a villa of 340 sqm, plus a basement and plus pool and other recreational areas.