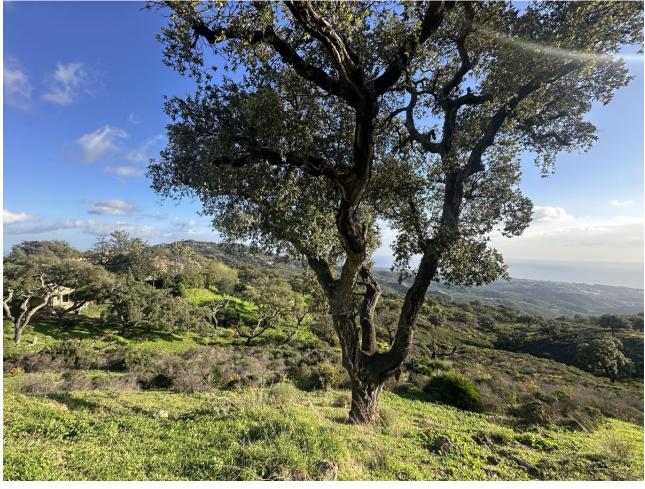

## Sales - Plot - La Mairena 1.200.000€

La Mairena Plot

## 34000 m2

If you are looking for a large piece of land with entirely stunning sea views, then come and visit this plot on top of the hill above Elviria. On the country road leading along the crest of the hills above Elviria, these plots are very unique as they offer south-facing orientation and views to the coast of Marbella East. The most beautiful plot located on the southern facing slope of la Mairena. This land is only buildable according to the LEY DE LA LISTA This means that it can support a private independent family home of 1% of the size of the land. In other words this land can be built with a villa of 340 sqm, plus a basement and plus pool and other recreational areas.