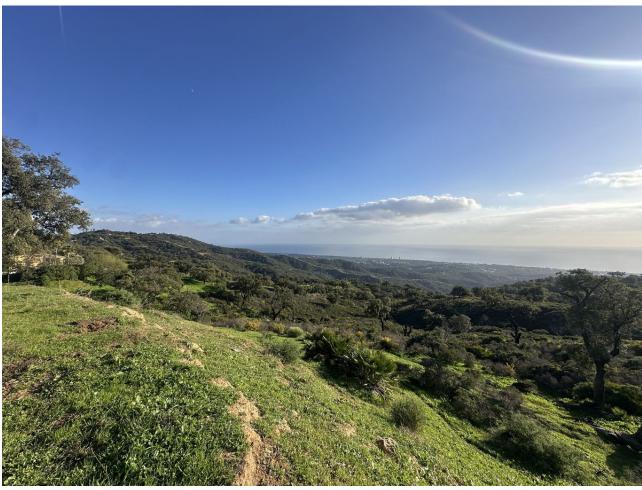

## Sales - Plot - La Mairena 1.200.000€

La Mairena Plot

## 34000 m2

If you are looking for a large piece of land with entirely stunning sea views, then come and visit this plot on top of the hill above Elviria. On the country road leading along the crest of the hills above Elviria, these plots are very unique as they offer south-facing orientation and views to the coast of Marbella East. The most beautiful plot located on the southern facing slope of la Mairena. This land is only buildable according to the LEY DE LA LISTA This means that it can support a private independent family home of 1% of the size of the land. In other words this land can be built with a villa of 340 sqm, plus a basement and plus pool and other recreational areas.