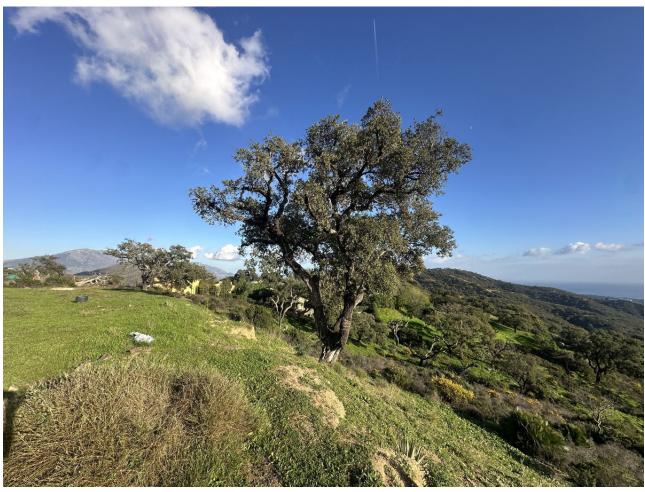

## Sales - Plot - La Mairena 1.200.000€

La Mairena Plot

## 34000 m2

If you are looking for a large piece of land with entirely stunning sea views, then come and visit this plot on top of the hill above Elviria. On the country road leading along the crest of the hills above Elviria, these plots are very unique as they offer south-facing orientation and views to the coast of Marbella East. The most beautiful plot located on the southern facing slope of la Mairena. This land is only buildable according to the LEY DE LA LISTA This means that it can support a private independent family home of 1% of the size of the land. In other words this land can be built with a villa of 340 sqm, plus a basement and plus pool and other recreational areas.