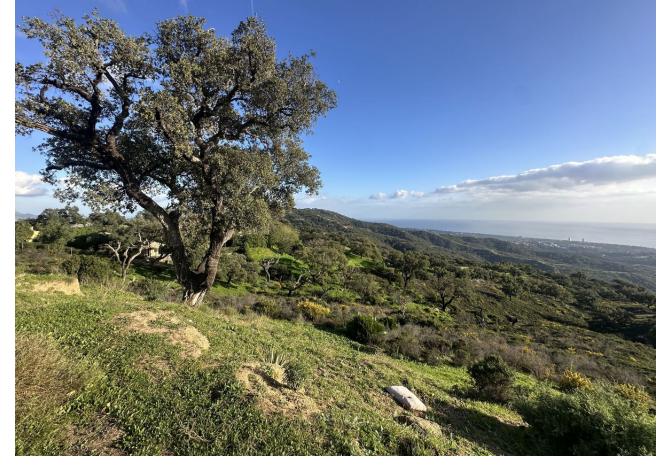

## Sales - Plot - La Mairena 1.200.000€

La Mairena Plot

## 34000 m2

If you are looking for a large piece of land with entirely stunning sea views, then come and visit this plot on top of the hill above Elviria. On the country road leading along the crest of the hills above Elviria, these plots are very unique as they offer south-facing orientation and views to the coast of Marbella East. The most beautiful plot located on the southern facing slope of la Mairena. This land is only buildable according to the LEY DE LA LISTA This means that it can support a private independent family home of 1% of the size of the land. In other words this land can be built with a villa of 340 sqm, plus a basement and plus pool and other recreational areas.