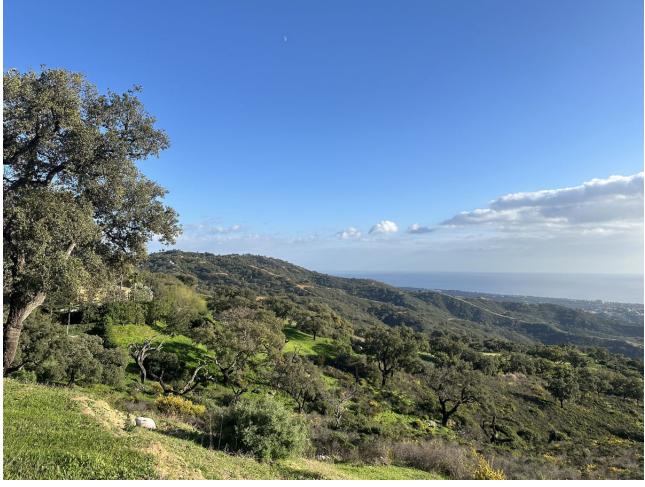

## Sales - Plot - La Mairena 1.200.000€

La Mairena Plot

## 34000 m2

If you are looking for a large piece of land with entirely stunning sea views, then come and visit this plot on top of the hill above Elviria. On the country road leading along the crest of the hills above Elviria, these plots are very unique as they offer south-facing orientation and views to the coast of Marbella East. The most beautiful plot located on the southern facing slope of la Mairena. This land is only buildable according to the LEY DE LA LISTA This means that it can support a private independent family home of 1% of the size of the land. In other words this land can be built with a villa of 340 sqm, plus a basement and plus pool and other recreational areas.