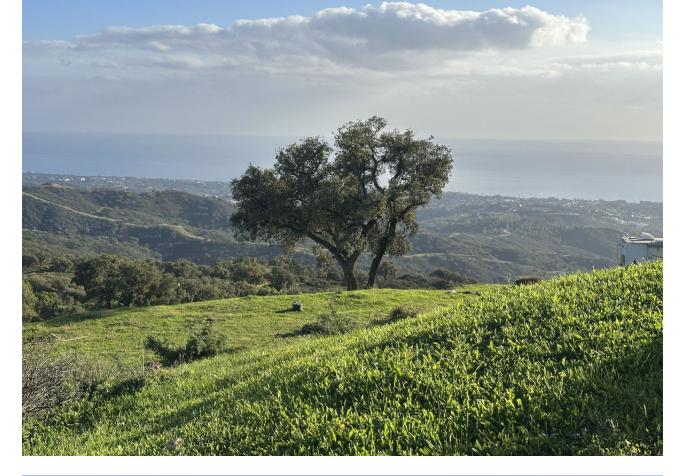

## 34000 m2

If you are looking for a large piece of land with entirely stunning sea views, then come and visit this plot on top of the hill above Elviria. On the country road leading along the crest of the hills above Elviria, these plots are very unique as they offer south-facing orientation and views to the coast of Marbella East. The most beautiful plot located on the southern facing slope of la Mairena. This land is only buildable according to the LEY DE LA LISTA This means that it can support a private independent family home of 1% of the size of the land. In other words this land can be built with a villa of 340 sqm, plus a basement and plus pool and other recreational areas.