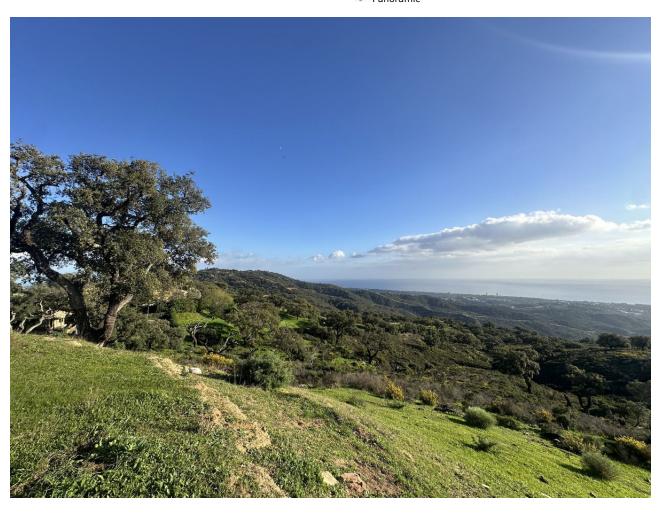

## 34000 m2

If you are looking for a large piece of land with entirely stunning sea views, then come and visit this plot on top of the hill above Elviria. On the country road leading along the crest of the hills above Elviria, these plots are very unique as they offer south-facing orientation and views to the coast of Marbella East. The most beautiful plot located on the southern facing slope of la Mairena. This land is only buildable according to the LEY DE LA LISTA This means that it can support a private independent family home of 1% of the size of the land. In other words this land can be built with a villa of 340 sqm, plus a basement and plus pool and other recreational areas.