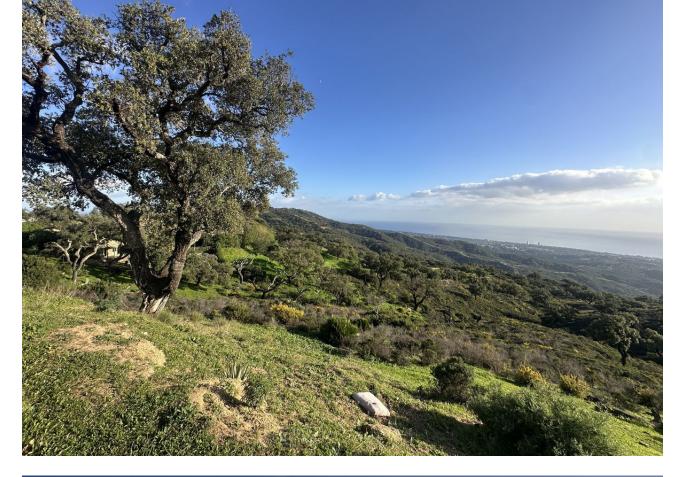

## Sales - Plot - La Mairena 1.200.000€

La Mairena Plot

## 34000 m2

If you are looking for a large piece of land with entirely stunning sea views, then come and visit this plot on top of the hill above Elviria. On the country road leading along the crest of the hills above Elviria, these plots are very unique as they offer south-facing orientation and views to the coast of Marbella East. The most beautiful plot located on the southern facing slope of la Mairena. This land is only buildable according to the LEY DE LA LISTA This means that it can support a private independent family home of 1% of the size of the land. In other words this land can be built with a villa of 340 sqm, plus a basement and plus pool and other recreational areas.