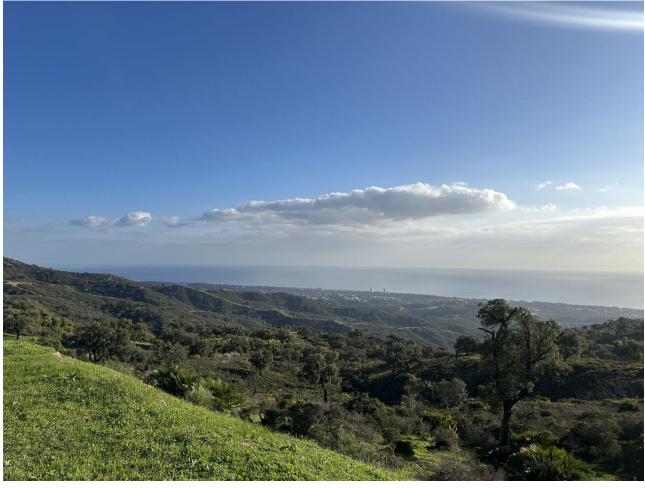

## Sales - Plot - La Mairena 1.200.000€

La Mairena Plot

## 34000 m2

If you are looking for a large piece of land with entirely stunning sea views, then come and visit this plot on top of the hill above Elviria. On the country road leading along the crest of the hills above Elviria, these plots are very unique as they offer south-facing orientation and views to the coast of Marbella East. The most beautiful plot located on the southern facing slope of la Mairena. This land is only buildable according to the LEY DE LA LISTA This means that it can support a private independent family home of 1% of the size of the land. In other words this land can be built with a villa of 340 sqm, plus a basement and plus pool and other recreational areas.