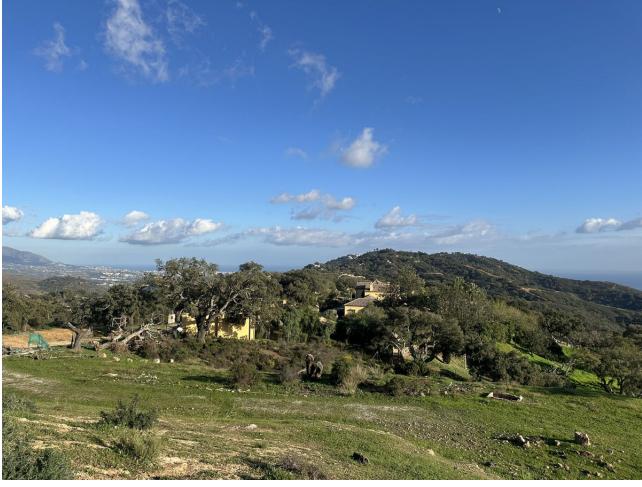

## 34000 m2

If you are looking for a large piece of land with entirely stunning sea views, then come and visit this plot on top of the hill above Elviria. On the country road leading along the crest of the hills above Elviria, these plots are very unique as they offer south-facing orientation and views to the coast of Marbella East. The most beautiful plot located on the southern facing slope of la Mairena. This land is only buildable according to the LEY DE LA LISTA This means that it can support a private independent family home of 1% of the size of the land. In other words this land can be built with a villa of 340 sqm, plus a basement and plus pool and other recreational areas.