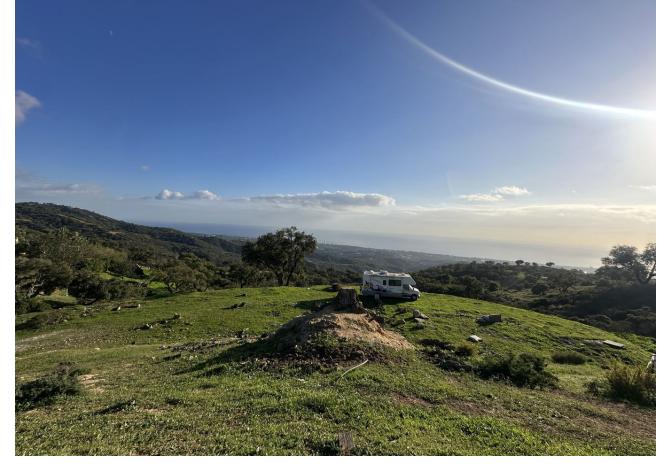

## 34000 m2

If you are looking for a large piece of land with entirely stunning sea views, then come and visit this plot on top of the hill above Elviria. On the country road leading along the crest of the hills above Elviria, these plots are very unique as they offer south-facing orientation and views to the coast of Marbella East. The most beautiful plot located on the southern facing slope of la Mairena. This land is only buildable according to the LEY DE LA LISTA This means that it can support a private independent family home of 1% of the size of the land. In other words this land can be built with a villa of 340 sqm, plus a basement and plus pool and other recreational areas.