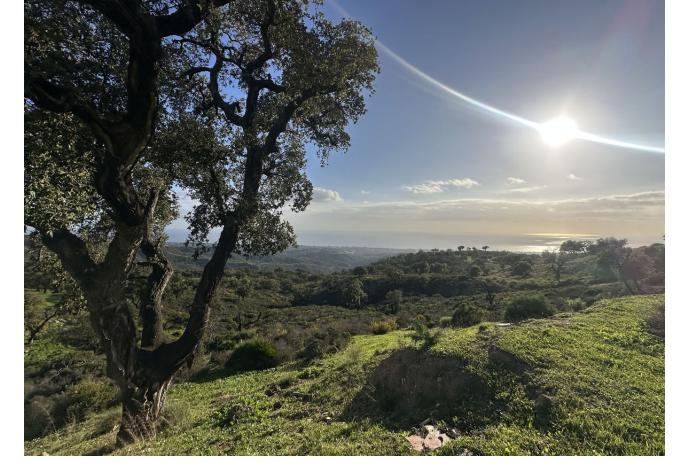

## Sales - Plot - La Mairena 1.200.000€

La Mairena Plot

## 34000 m2

If you are looking for a large piece of land with entirely stunning sea views, then come and visit this plot on top of the hill above Elviria. On the country road leading along the crest of the hills above Elviria, these plots are very unique as they offer south-facing orientation and views to the coast of Marbella East. The most beautiful plot located on the southern facing slope of la Mairena. This land is only buildable according to the LEY DE LA LISTA This means that it can support a private independent family home of 1% of the size of the land. In other words this land can be built with a villa of 340 sqm, plus a basement and plus pool and other recreational areas.