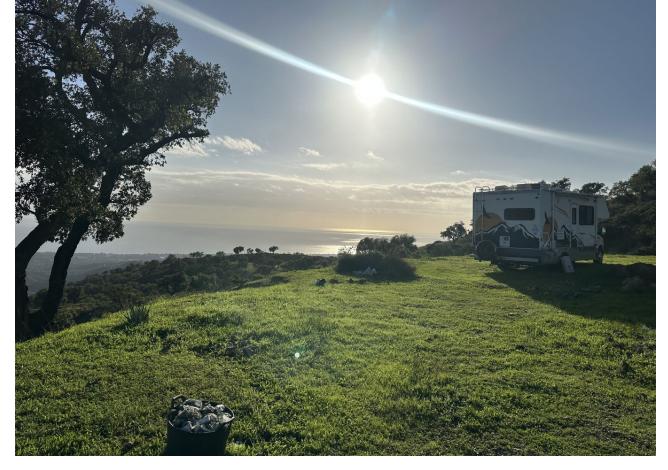

## Sales - Plot - La Mairena 1.200.000€

La Mairena Plot

## 34000 m2

If you are looking for a large piece of land with entirely stunning sea views, then come and visit this plot on top of the hill above Elviria. On the country road leading along the crest of the hills above Elviria, these plots are very unique as they offer south-facing orientation and views to the coast of Marbella East. The most beautiful plot located on the southern facing slope of la Mairena. This land is only buildable according to the LEY DE LA LISTA This means that it can support a private independent family home of 1% of the size of the land. In other words this land can be built with a villa of 340 sqm, plus a basement and plus pool and other recreational areas.