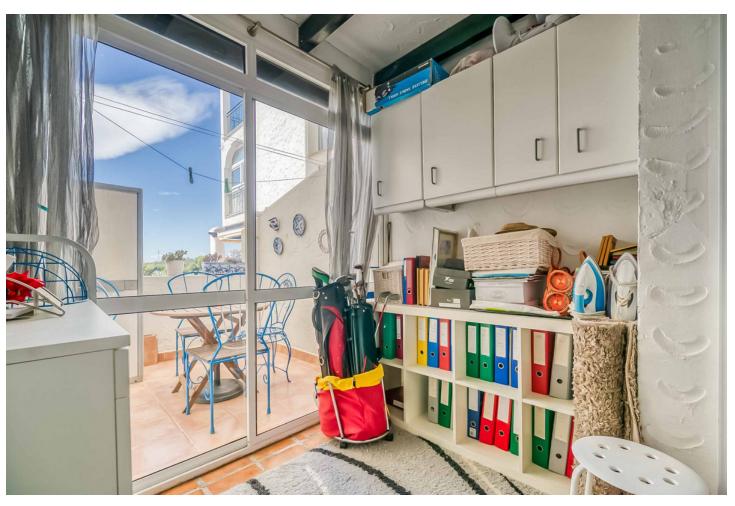

## Sales - Apartment - Calahonda 299.00€

Calahonda Apartment

Community: 1,656 EUR / year IBI: 369 EUR / year Rubbish: 78 EUR / year

2

2

88 m2

Welcome to this stunning apartment with an impressive panoramic view of the Mediterranean, where both Africa and Gibraltar can be seen on the horizon. The apartment features a spacious master bedroom with a large built-in wardrobe, as well as an additional room that can be used as a walk-in closet or home office. The guest bedroom also has a large built-in wardrobe and electric blinds for maximum comfort. All rooms are equipped with brand-new, energy-efficient air conditioning units. The apartment has two bathrooms – a large main bathroom with a bathtub and a guest bathroom with a shower. The bright, modern kitchen has direct access to one of the apartment's balconies, making it easy to enjoy outdoor dining. The living room is spacious and bright, with room for a dining area and a large sofa. From the living room, you have access to a spacious balcony with foldable glass windows, allowing you to enjoy it year-round. There's plenty of space for a grill and lounge set, perfect for warm summer evenings. The property is part of a beautiful gated community with a large shared pool and well-maintained green areas. Free parking is included. Don't miss this unique opportunity to live in a home with a fantastic location and an unobstructed view of the sea and mountains!