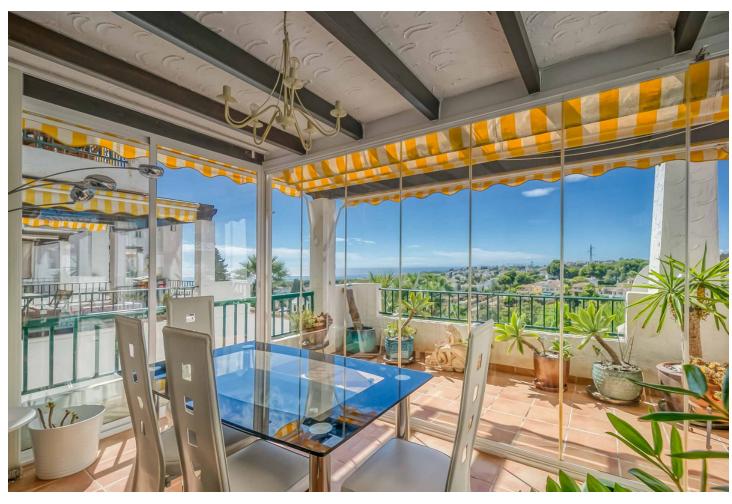

## Sales - Apartment - Calahonda 299.00€

Calahonda Apartment

Community: 1,656 EUR / year IBI: 369 EUR / year Rubbish: 78 EUR / year

2

2

88 m2

Welcome to this stunning apartment with an impressive panoramic view of the Mediterranean, where both Africa and Gibraltar can be seen on the horizon. The apartment features a spacious master bedroom with a large built-in wardrobe, as well as an additional room that can be used as a walk-in closet or home office. The guest bedroom also has a large built-in wardrobe and electric blinds for maximum comfort. All rooms are equipped with brand-new, energy-efficient air conditioning units. The apartment has two bathrooms – a large main bathroom with a bathtub and a guest bathroom with a shower. The bright, modern kitchen has direct access to one of the apartment's balconies, making it easy to enjoy outdoor dining. The living room is spacious and bright, with room for a dining area and a large sofa. From the living room, you have access to a spacious balcony with foldable glass windows, allowing you to enjoy it year-round. There's plenty of space for a grill and lounge set, perfect for warm summer evenings. The property is part of a beautiful gated community with a large shared pool and well-maintained green areas. Free parking is included. Don't miss this unique opportunity to live in a home with a fantastic location and an unobstructed view of the sea and mountains!