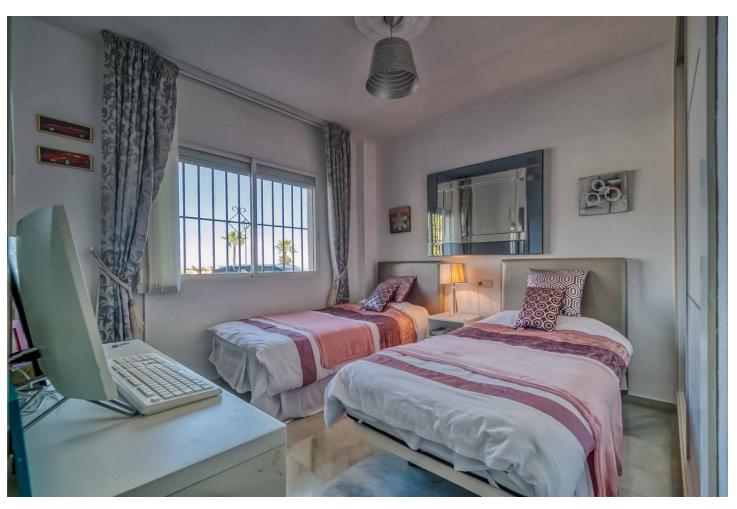

## Sales - Apartment - Calahonda 299.00€

Calahonda Apartment

Community: 1,656 EUR / year IBI: 369 EUR / year Rubbish: 78 EUR / year

2

2

88 m2

Welcome to this stunning apartment with an impressive panoramic view of the Mediterranean, where both Africa and Gibraltar can be seen on the horizon. The apartment features a spacious master bedroom with a large built-in wardrobe, as well as an additional room that can be used as a walk-in closet or home office. The guest bedroom also has a large built-in wardrobe and electric blinds for maximum comfort. All rooms are equipped with brand-new, energy-efficient air conditioning units. The apartment has two bathrooms – a large main bathroom with a bathtub and a guest bathroom with a shower. The bright, modern kitchen has direct access to one of the apartment's balconies, making it easy to enjoy outdoor dining. The living room is spacious and bright, with room for a dining area and a large sofa. From the living room, you have access to a spacious balcony with foldable glass windows, allowing you to enjoy it year-round. There's plenty of space for a grill and lounge set, perfect for warm summer evenings. The property is part of a beautiful gated community with a large shared pool and well-maintained green areas. Free parking is included. Don't miss this unique opportunity to live in a home with a fantastic location and an unobstructed view of the sea and mountains!