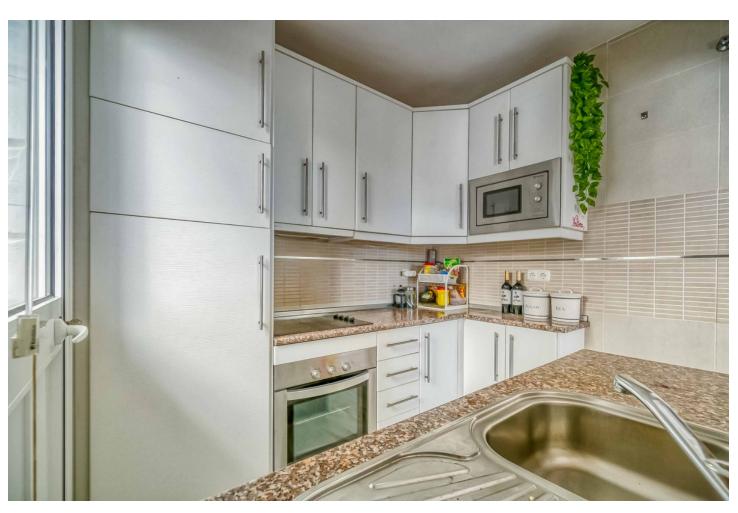

## Sales - Apartment - Calahonda 299.00€

Calahonda Apartment

Community: 1,656 EUR / year IBI: 369 EUR / year Rubbish: 78 EUR / year

2

2

88 m2

Welcome to this stunning apartment with an impressive panoramic view of the Mediterranean, where both Africa and Gibraltar can be seen on the horizon. The apartment features a spacious master bedroom with a large built-in wardrobe, as well as an additional room that can be used as a walk-in closet or home office. The guest bedroom also has a large built-in wardrobe and electric blinds for maximum comfort. All rooms are equipped with brand-new, energy-efficient air conditioning units. The apartment has two bathrooms – a large main bathroom with a bathtub and a guest bathroom with a shower. The bright, modern kitchen has direct access to one of the apartment's balconies, making it easy to enjoy outdoor dining. The living room is spacious and bright, with room for a dining area and a large sofa. From the living room, you have access to a spacious balcony with foldable glass windows, allowing you to enjoy it year-round. There's plenty of space for a grill and lounge set, perfect for warm summer evenings. The property is part of a beautiful gated community with a large shared pool and well-maintained green areas. Free parking is included. Don't miss this unique opportunity to live in a home with a fantastic location and an unobstructed view of the sea and mountains!