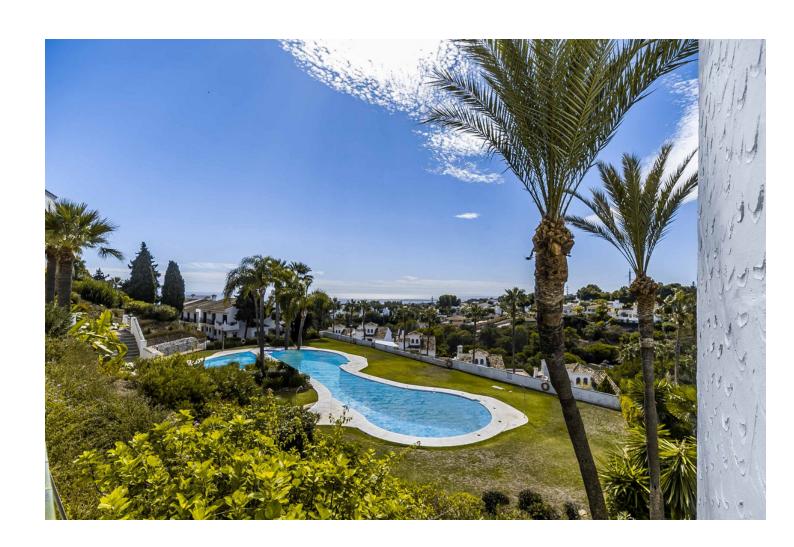

## Sales - Apartment - Calahonda 299.00€

Calahonda Apartment

Community: 1,656 EUR / year IBI: 369 EUR / year Rubbish: 78 EUR / year

2

2

88 m2

Welcome to this stunning apartment with an impressive panoramic view of the Mediterranean, where both Africa and Gibraltar can be seen on the horizon. The apartment features a spacious master bedroom with a large built-in wardrobe, as well as an additional room that can be used as a walk-in closet or home office. The guest bedroom also has a large built-in wardrobe and electric blinds for maximum comfort. All rooms are equipped with brand-new, energy-efficient air conditioning units. The apartment has two bathrooms – a large main bathroom with a bathtub and a guest bathroom with a shower. The bright, modern kitchen has direct access to one of the apartment's balconies, making it easy to enjoy outdoor dining. The living room is spacious and bright, with room for a dining area and a large sofa. From the living room, you have access to a spacious balcony with foldable glass windows, allowing you to enjoy it year-round. There's plenty of space for a grill and lounge set, perfect for warm summer evenings. The property is part of a beautiful gated community with a large shared pool and well-maintained green areas. Free parking is included. Don't miss this unique opportunity to live in a home with a fantastic location and an unobstructed view of the sea and mountains!