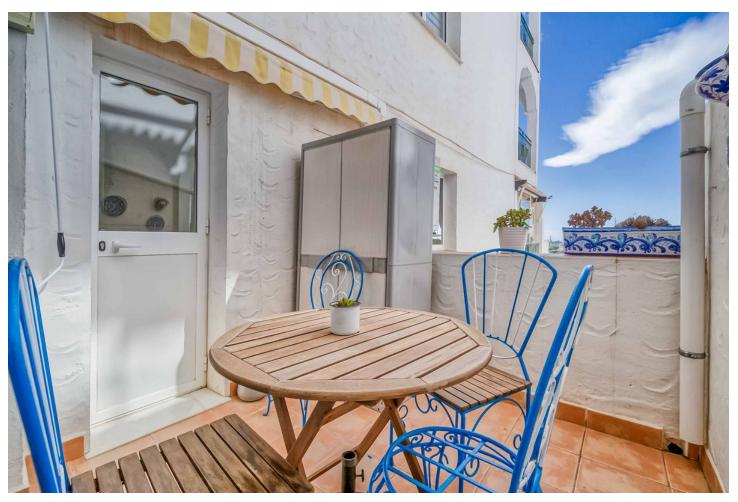

## Sales - Apartment - Calahonda 299.00€

Calahonda Apartment

Community: 1,656 EUR / year IBI: 369 EUR / year Rubbish: 78 EUR / year

2

2

88 m2

Welcome to this stunning apartment with an impressive panoramic view of the Mediterranean, where both Africa and Gibraltar can be seen on the horizon. The apartment features a spacious master bedroom with a large built-in wardrobe, as well as an additional room that can be used as a walk-in closet or home office. The guest bedroom also has a large built-in wardrobe and electric blinds for maximum comfort. All rooms are equipped with brand-new, energy-efficient air conditioning units. The apartment has two bathrooms – a large main bathroom with a bathtub and a guest bathroom with a shower. The bright, modern kitchen has direct access to one of the apartment's balconies, making it easy to enjoy outdoor dining. The living room is spacious and bright, with room for a dining area and a large sofa. From the living room, you have access to a spacious balcony with foldable glass windows, allowing you to enjoy it year-round. There's plenty of space for a grill and lounge set, perfect for warm summer evenings. The property is part of a beautiful gated community with a large shared pool and well-maintained green areas. Free parking is included. Don't miss this unique opportunity to live in a home with a fantastic location and an unobstructed view of the sea and mountains!