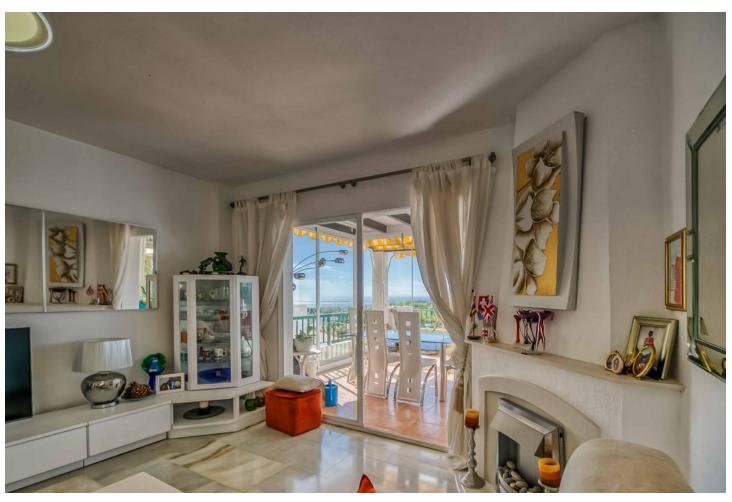

## Sales - Apartment - Calahonda 299.00€

Calahonda Apartment

Community: 1,656 EUR / year IBI: 369 EUR / year Rubbish: 78 EUR / year

2

2

88 m2

Welcome to this stunning apartment with an impressive panoramic view of the Mediterranean, where both Africa and Gibraltar can be seen on the horizon. The apartment features a spacious master bedroom with a large built-in wardrobe, as well as an additional room that can be used as a walk-in closet or home office. The guest bedroom also has a large built-in wardrobe and electric blinds for maximum comfort. All rooms are equipped with brand-new, energy-efficient air conditioning units. The apartment has two bathrooms – a large main bathroom with a bathtub and a guest bathroom with a shower. The bright, modern kitchen has direct access to one of the apartment's balconies, making it easy to enjoy outdoor dining. The living room is spacious and bright, with room for a dining area and a large sofa. From the living room, you have access to a spacious balcony with foldable glass windows, allowing you to enjoy it year-round. There's plenty of space for a grill and lounge set, perfect for warm summer evenings. The property is part of a beautiful gated community with a large shared pool and well-maintained green areas. Free parking is included. Don't miss this unique opportunity to live in a home with a fantastic location and an unobstructed view of the sea and mountains!