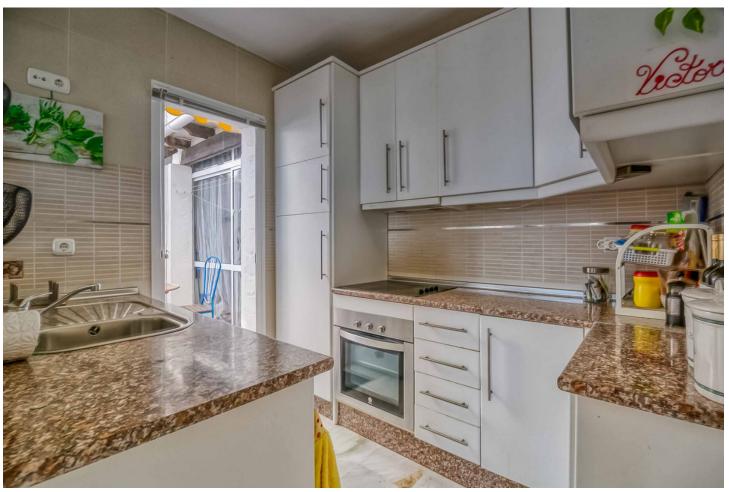

## Sales - Apartment - Calahonda 299.00€

Calahonda Apartment

Community: 1,656 EUR / year IBI: 369 EUR / year Rubbish: 78 EUR / year

2

2

88 m2

Welcome to this stunning apartment with an impressive panoramic view of the Mediterranean, where both Africa and Gibraltar can be seen on the horizon. The apartment features a spacious master bedroom with a large built-in wardrobe, as well as an additional room that can be used as a walk-in closet or home office. The guest bedroom also has a large built-in wardrobe and electric blinds for maximum comfort. All rooms are equipped with brand-new, energy-efficient air conditioning units. The apartment has two bathrooms – a large main bathroom with a bathtub and a guest bathroom with a shower. The bright, modern kitchen has direct access to one of the apartment's balconies, making it easy to enjoy outdoor dining. The living room is spacious and bright, with room for a dining area and a large sofa. From the living room, you have access to a spacious balcony with foldable glass windows, allowing you to enjoy it year-round. There's plenty of space for a grill and lounge set, perfect for warm summer evenings. The property is part of a beautiful gated community with a large shared pool and well-maintained green areas. Free parking is included. Don't miss this unique opportunity to live in a home with a fantastic location and an unobstructed view of the sea and mountains!