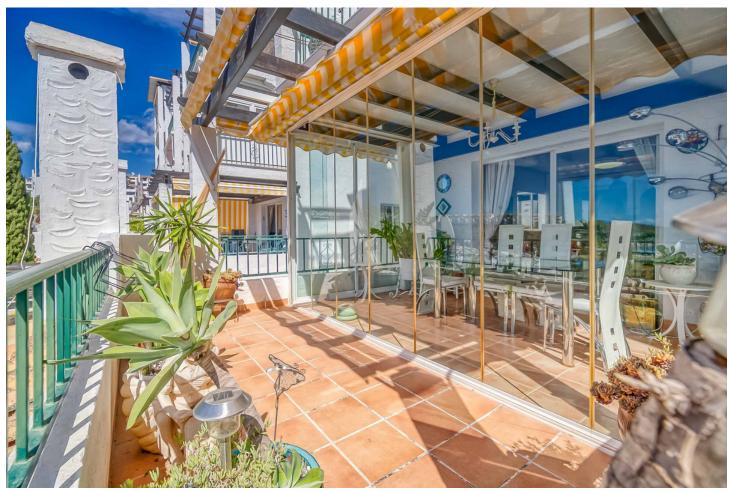

## Sales - Apartment - Calahonda 299.00€

Calahonda Apartment

Community: 1,656 EUR / year IBI: 369 EUR / year Rubbish: 78 EUR / year

2

2

88 m2

Welcome to this stunning apartment with an impressive panoramic view of the Mediterranean, where both Africa and Gibraltar can be seen on the horizon. The apartment features a spacious master bedroom with a large built-in wardrobe, as well as an additional room that can be used as a walk-in closet or home office. The guest bedroom also has a large built-in wardrobe and electric blinds for maximum comfort. All rooms are equipped with brand-new, energy-efficient air conditioning units. The apartment has two bathrooms – a large main bathroom with a bathtub and a guest bathroom with a shower. The bright, modern kitchen has direct access to one of the apartment's balconies, making it easy to enjoy outdoor dining. The living room is spacious and bright, with room for a dining area and a large sofa. From the living room, you have access to a spacious balcony with foldable glass windows, allowing you to enjoy it year-round. There's plenty of space for a grill and lounge set, perfect for warm summer evenings. The property is part of a beautiful gated community with a large shared pool and well-maintained green areas. Free parking is included. Don't miss this unique opportunity to live in a home with a fantastic location and an unobstructed view of the sea and mountains!