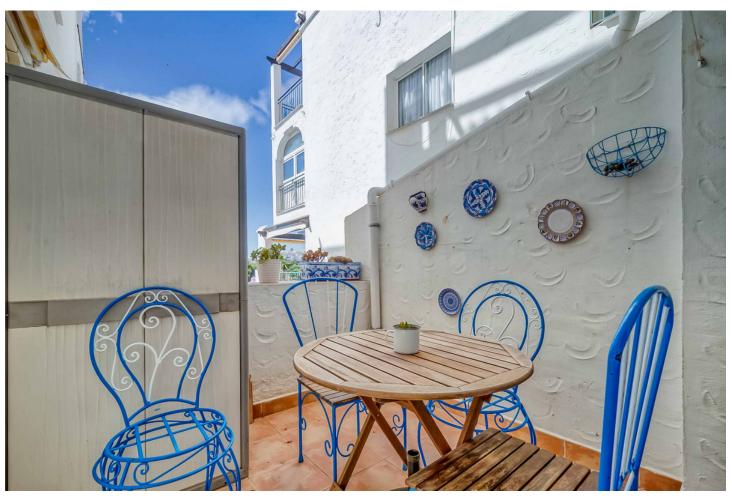

## Sales - Apartment - Calahonda 299.00€

Calahonda Apartment

Community: 1,656 EUR / year IBI: 369 EUR / year Rubbish: 78 EUR / year

2

2

88 m2

Welcome to this stunning apartment with an impressive panoramic view of the Mediterranean, where both Africa and Gibraltar can be seen on the horizon. The apartment features a spacious master bedroom with a large built-in wardrobe, as well as an additional room that can be used as a walk-in closet or home office. The guest bedroom also has a large built-in wardrobe and electric blinds for maximum comfort. All rooms are equipped with brand-new, energy-efficient air conditioning units. The apartment has two bathrooms – a large main bathroom with a bathtub and a guest bathroom with a shower. The bright, modern kitchen has direct access to one of the apartment's balconies, making it easy to enjoy outdoor dining. The living room is spacious and bright, with room for a dining area and a large sofa. From the living room, you have access to a spacious balcony with foldable glass windows, allowing you to enjoy it year-round. There's plenty of space for a grill and lounge set, perfect for warm summer evenings. The property is part of a beautiful gated community with a large shared pool and well-maintained green areas. Free parking is included. Don't miss this unique opportunity to live in a home with a fantastic location and an unobstructed view of the sea and mountains!