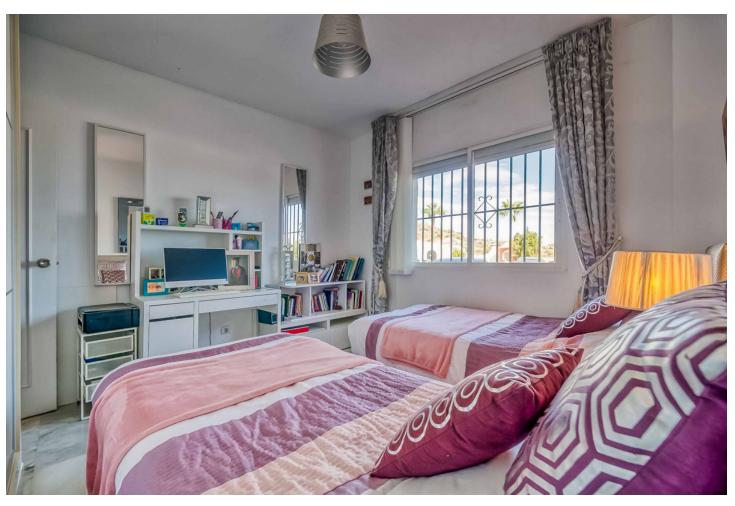

## Sales - Apartment - Calahonda 299.00€

Calahonda Apartment

Community: 1,656 EUR / year IBI: 369 EUR / year Rubbish: 78 EUR / year

2

2

88 m2

Welcome to this stunning apartment with an impressive panoramic view of the Mediterranean, where both Africa and Gibraltar can be seen on the horizon. The apartment features a spacious master bedroom with a large built-in wardrobe, as well as an additional room that can be used as a walk-in closet or home office. The guest bedroom also has a large built-in wardrobe and electric blinds for maximum comfort. All rooms are equipped with brand-new, energy-efficient air conditioning units. The apartment has two bathrooms – a large main bathroom with a bathtub and a guest bathroom with a shower. The bright, modern kitchen has direct access to one of the apartment's balconies, making it easy to enjoy outdoor dining. The living room is spacious and bright, with room for a dining area and a large sofa. From the living room, you have access to a spacious balcony with foldable glass windows, allowing you to enjoy it year-round. There's plenty of space for a grill and lounge set, perfect for warm summer evenings. The property is part of a beautiful gated community with a large shared pool and well-maintained green areas. Free parking is included. Don't miss this unique opportunity to live in a home with a fantastic location and an unobstructed view of the sea and mountains!