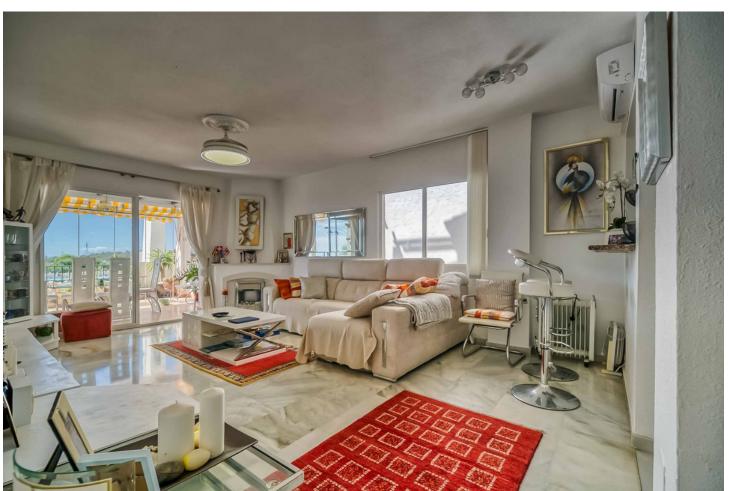

## Sales - Apartment - Calahonda 299.00€

Calahonda Apartment

Community: 1,656 EUR / year IBI: 369 EUR / year Rubbish: 78 EUR / year

2

2

88 m2

Welcome to this stunning apartment with an impressive panoramic view of the Mediterranean, where both Africa and Gibraltar can be seen on the horizon. The apartment features a spacious master bedroom with a large built-in wardrobe, as well as an additional room that can be used as a walk-in closet or home office. The guest bedroom also has a large built-in wardrobe and electric blinds for maximum comfort. All rooms are equipped with brand-new, energy-efficient air conditioning units. The apartment has two bathrooms – a large main bathroom with a bathtub and a guest bathroom with a shower. The bright, modern kitchen has direct access to one of the apartment's balconies, making it easy to enjoy outdoor dining. The living room is spacious and bright, with room for a dining area and a large sofa. From the living room, you have access to a spacious balcony with foldable glass windows, allowing you to enjoy it year-round. There's plenty of space for a grill and lounge set, perfect for warm summer evenings. The property is part of a beautiful gated community with a large shared pool and well-maintained green areas. Free parking is included. Don't miss this unique opportunity to live in a home with a fantastic location and an unobstructed view of the sea and mountains!