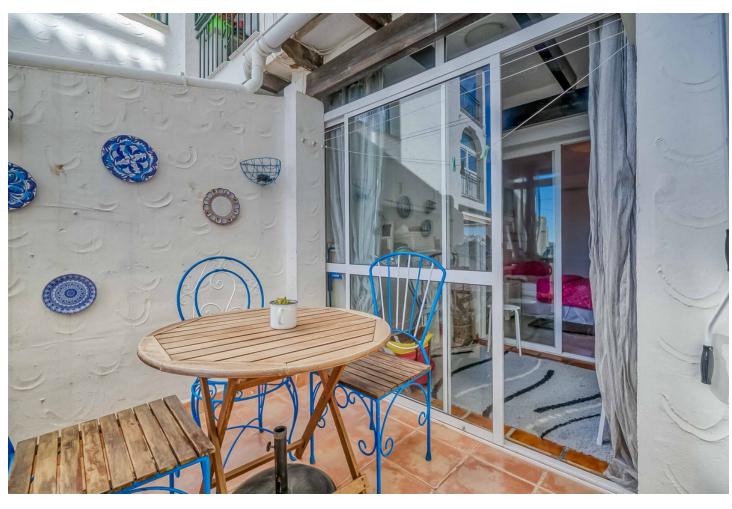

## Sales - Apartment - Calahonda 299.00€

Calahonda Apartment

Community: 1,656 EUR / year IBI: 369 EUR / year Rubbish: 78 EUR / year

2

2

88 m2

Welcome to this stunning apartment with an impressive panoramic view of the Mediterranean, where both Africa and Gibraltar can be seen on the horizon. The apartment features a spacious master bedroom with a large built-in wardrobe, as well as an additional room that can be used as a walk-in closet or home office. The guest bedroom also has a large built-in wardrobe and electric blinds for maximum comfort. All rooms are equipped with brand-new, energy-efficient air conditioning units. The apartment has two bathrooms – a large main bathroom with a bathtub and a guest bathroom with a shower. The bright, modern kitchen has direct access to one of the apartment's balconies, making it easy to enjoy outdoor dining. The living room is spacious and bright, with room for a dining area and a large sofa. From the living room, you have access to a spacious balcony with foldable glass windows, allowing you to enjoy it year-round. There's plenty of space for a grill and lounge set, perfect for warm summer evenings. The property is part of a beautiful gated community with a large shared pool and well-maintained green areas. Free parking is included. Don't miss this unique opportunity to live in a home with a fantastic location and an unobstructed view of the sea and mountains!