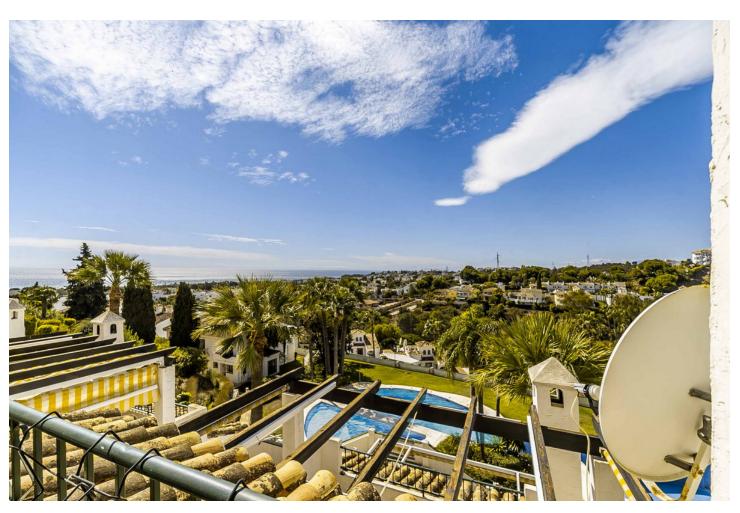

## Sales - Apartment - Calahonda 299.00€

Calahonda Apartment

Community: 1,656 EUR / year IBI: 369 EUR / year Rubbish: 78 EUR / year

2

2

88 m2

Welcome to this stunning apartment with an impressive panoramic view of the Mediterranean, where both Africa and Gibraltar can be seen on the horizon. The apartment features a spacious master bedroom with a large built-in wardrobe, as well as an additional room that can be used as a walk-in closet or home office. The guest bedroom also has a large built-in wardrobe and electric blinds for maximum comfort. All rooms are equipped with brand-new, energy-efficient air conditioning units. The apartment has two bathrooms – a large main bathroom with a bathtub and a guest bathroom with a shower. The bright, modern kitchen has direct access to one of the apartment's balconies, making it easy to enjoy outdoor dining. The living room is spacious and bright, with room for a dining area and a large sofa. From the living room, you have access to a spacious balcony with foldable glass windows, allowing you to enjoy it year-round. There's plenty of space for a grill and lounge set, perfect for warm summer evenings. The property is part of a beautiful gated community with a large shared pool and well-maintained green areas. Free parking is included. Don't miss this unique opportunity to live in a home with a fantastic location and an unobstructed view of the sea and mountains!