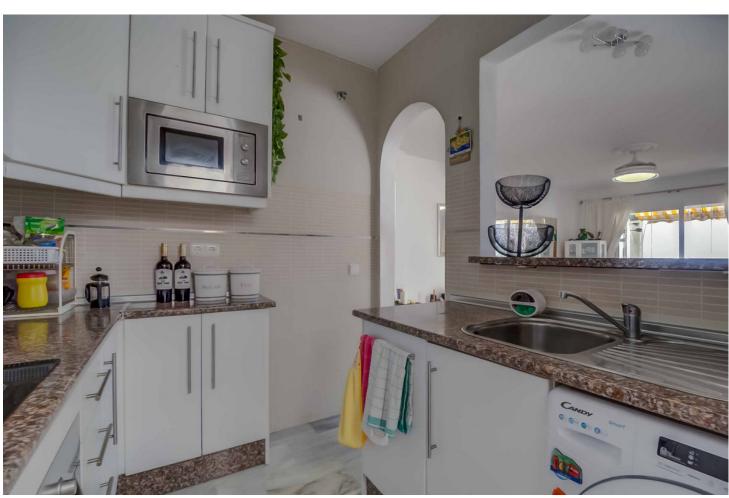

## Sales - Apartment - Calahonda 299.00€

Calahonda Apartment

Community: 1,656 EUR / year IBI: 369 EUR / year Rubbish: 78 EUR / year

2

2

88 m2

Welcome to this stunning apartment with an impressive panoramic view of the Mediterranean, where both Africa and Gibraltar can be seen on the horizon. The apartment features a spacious master bedroom with a large built-in wardrobe, as well as an additional room that can be used as a walk-in closet or home office. The guest bedroom also has a large built-in wardrobe and electric blinds for maximum comfort. All rooms are equipped with brand-new, energy-efficient air conditioning units. The apartment has two bathrooms – a large main bathroom with a bathtub and a guest bathroom with a shower. The bright, modern kitchen has direct access to one of the apartment's balconies, making it easy to enjoy outdoor dining. The living room is spacious and bright, with room for a dining area and a large sofa. From the living room, you have access to a spacious balcony with foldable glass windows, allowing you to enjoy it year-round. There's plenty of space for a grill and lounge set, perfect for warm summer evenings. The property is part of a beautiful gated community with a large shared pool and well-maintained green areas. Free parking is included. Don't miss this unique opportunity to live in a home with a fantastic location and an unobstructed view of the sea and mountains!