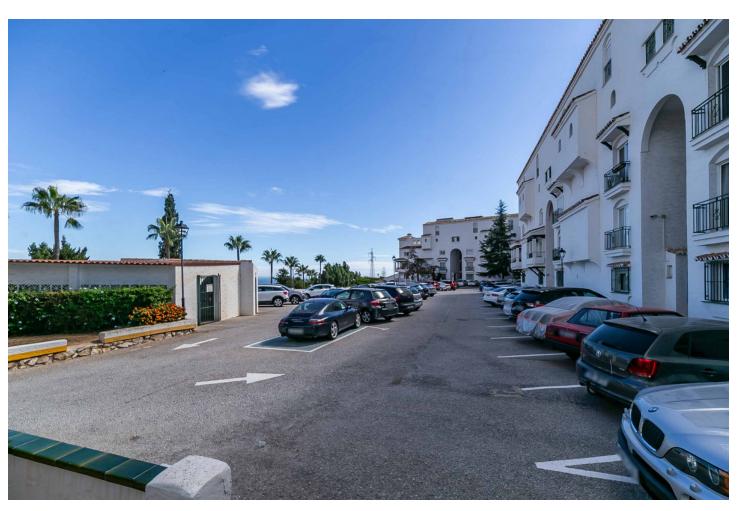

## Sales - Apartment - Calahonda 299.00€

Calahonda Apartment

Community: 1,656 EUR / year IBI: 369 EUR / year Rubbish: 78 EUR / year

2

2

88 m2

Welcome to this stunning apartment with an impressive panoramic view of the Mediterranean, where both Africa and Gibraltar can be seen on the horizon. The apartment features a spacious master bedroom with a large built-in wardrobe, as well as an additional room that can be used as a walk-in closet or home office. The guest bedroom also has a large built-in wardrobe and electric blinds for maximum comfort. All rooms are equipped with brand-new, energy-efficient air conditioning units. The apartment has two bathrooms – a large main bathroom with a bathtub and a guest bathroom with a shower. The bright, modern kitchen has direct access to one of the apartment's balconies, making it easy to enjoy outdoor dining. The living room is spacious and bright, with room for a dining area and a large sofa. From the living room, you have access to a spacious balcony with foldable glass windows, allowing you to enjoy it year-round. There's plenty of space for a grill and lounge set, perfect for warm summer evenings. The property is part of a beautiful gated community with a large shared pool and well-maintained green areas. Free parking is included. Don't miss this unique opportunity to live in a home with a fantastic location and an unobstructed view of the sea and mountains!