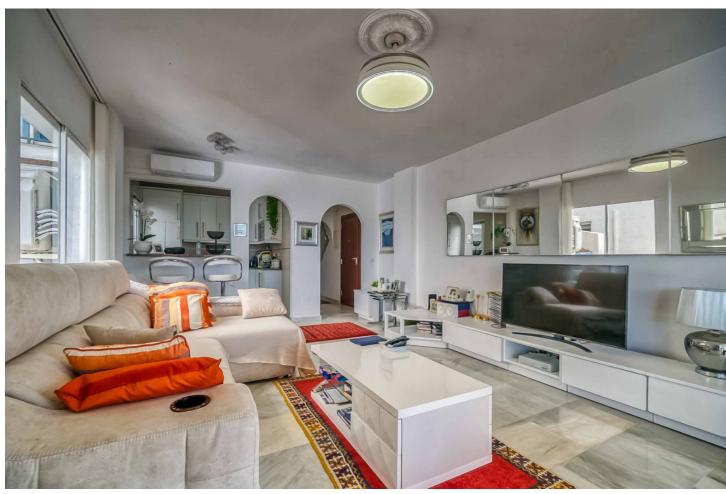

## Sales - Apartment - Calahonda 299.00€

Calahonda Apartment

Community: 1,656 EUR / year IBI: 369 EUR / year Rubbish: 78 EUR / year

2

2

88 m2

Welcome to this stunning apartment with an impressive panoramic view of the Mediterranean, where both Africa and Gibraltar can be seen on the horizon. The apartment features a spacious master bedroom with a large built-in wardrobe, as well as an additional room that can be used as a walk-in closet or home office. The guest bedroom also has a large built-in wardrobe and electric blinds for maximum comfort. All rooms are equipped with brand-new, energy-efficient air conditioning units. The apartment has two bathrooms – a large main bathroom with a bathtub and a guest bathroom with a shower. The bright, modern kitchen has direct access to one of the apartment's balconies, making it easy to enjoy outdoor dining. The living room is spacious and bright, with room for a dining area and a large sofa. From the living room, you have access to a spacious balcony with foldable glass windows, allowing you to enjoy it year-round. There's plenty of space for a grill and lounge set, perfect for warm summer evenings. The property is part of a beautiful gated community with a large shared pool and well-maintained green areas. Free parking is included. Don't miss this unique opportunity to live in a home with a fantastic location and an unobstructed view of the sea and mountains!