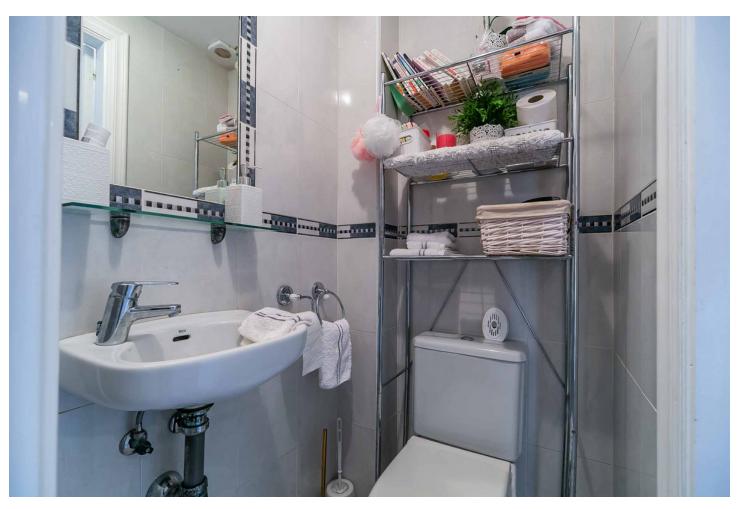

## Sales - Apartment - Calahonda 299.00€

Calahonda Apartment

Community: 1,656 EUR / year IBI: 369 EUR / year Rubbish: 78 EUR / year

2

2

88 m2

Welcome to this stunning apartment with an impressive panoramic view of the Mediterranean, where both Africa and Gibraltar can be seen on the horizon. The apartment features a spacious master bedroom with a large built-in wardrobe, as well as an additional room that can be used as a walk-in closet or home office. The guest bedroom also has a large built-in wardrobe and electric blinds for maximum comfort. All rooms are equipped with brand-new, energy-efficient air conditioning units. The apartment has two bathrooms – a large main bathroom with a bathtub and a guest bathroom with a shower. The bright, modern kitchen has direct access to one of the apartment's balconies, making it easy to enjoy outdoor dining. The living room is spacious and bright, with room for a dining area and a large sofa. From the living room, you have access to a spacious balcony with foldable glass windows, allowing you to enjoy it year-round. There's plenty of space for a grill and lounge set, perfect for warm summer evenings. The property is part of a beautiful gated community with a large shared pool and well-maintained green areas. Free parking is included. Don't miss this unique opportunity to live in a home with a fantastic location and an unobstructed view of the sea and mountains!