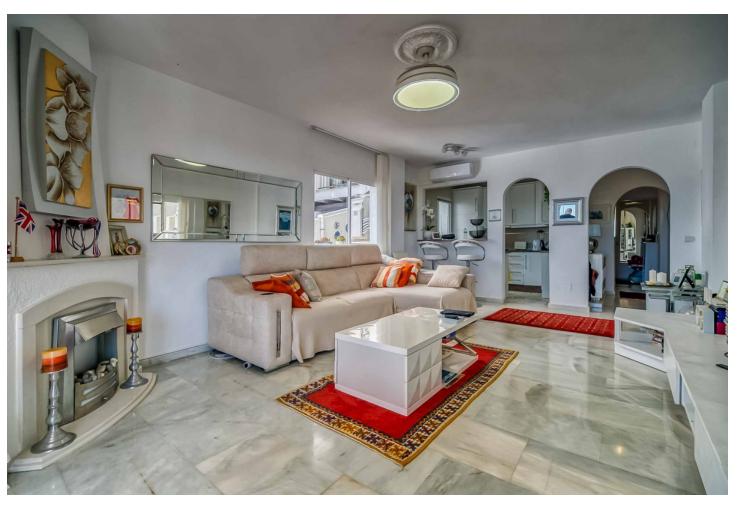

## Sales - Apartment - Calahonda 299.00€

Calahonda Apartment

Community: 1,656 EUR / year IBI: 369 EUR / year Rubbish: 78 EUR / year

2

2

88 m2

Welcome to this stunning apartment with an impressive panoramic view of the Mediterranean, where both Africa and Gibraltar can be seen on the horizon. The apartment features a spacious master bedroom with a large built-in wardrobe, as well as an additional room that can be used as a walk-in closet or home office. The guest bedroom also has a large built-in wardrobe and electric blinds for maximum comfort. All rooms are equipped with brand-new, energy-efficient air conditioning units. The apartment has two bathrooms – a large main bathroom with a bathtub and a guest bathroom with a shower. The bright, modern kitchen has direct access to one of the apartment's balconies, making it easy to enjoy outdoor dining. The living room is spacious and bright, with room for a dining area and a large sofa. From the living room, you have access to a spacious balcony with foldable glass windows, allowing you to enjoy it year-round. There's plenty of space for a grill and lounge set, perfect for warm summer evenings. The property is part of a beautiful gated community with a large shared pool and well-maintained green areas. Free parking is included. Don't miss this unique opportunity to live in a home with a fantastic location and an unobstructed view of the sea and mountains!