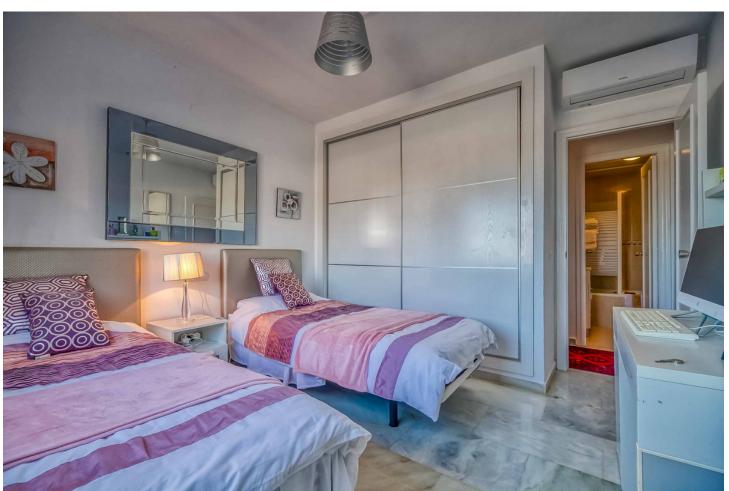

## Sales - Apartment - Calahonda 299.00€

Calahonda Apartment

Community: 1,656 EUR / year IBI: 369 EUR / year Rubbish: 78 EUR / year

2

2

88 m2

Welcome to this stunning apartment with an impressive panoramic view of the Mediterranean, where both Africa and Gibraltar can be seen on the horizon. The apartment features a spacious master bedroom with a large built-in wardrobe, as well as an additional room that can be used as a walk-in closet or home office. The guest bedroom also has a large built-in wardrobe and electric blinds for maximum comfort. All rooms are equipped with brand-new, energy-efficient air conditioning units. The apartment has two bathrooms – a large main bathroom with a bathtub and a guest bathroom with a shower. The bright, modern kitchen has direct access to one of the apartment's balconies, making it easy to enjoy outdoor dining. The living room is spacious and bright, with room for a dining area and a large sofa. From the living room, you have access to a spacious balcony with foldable glass windows, allowing you to enjoy it year-round. There's plenty of space for a grill and lounge set, perfect for warm summer evenings. The property is part of a beautiful gated community with a large shared pool and well-maintained green areas. Free parking is included. Don't miss this unique opportunity to live in a home with a fantastic location and an unobstructed view of the sea and mountains!