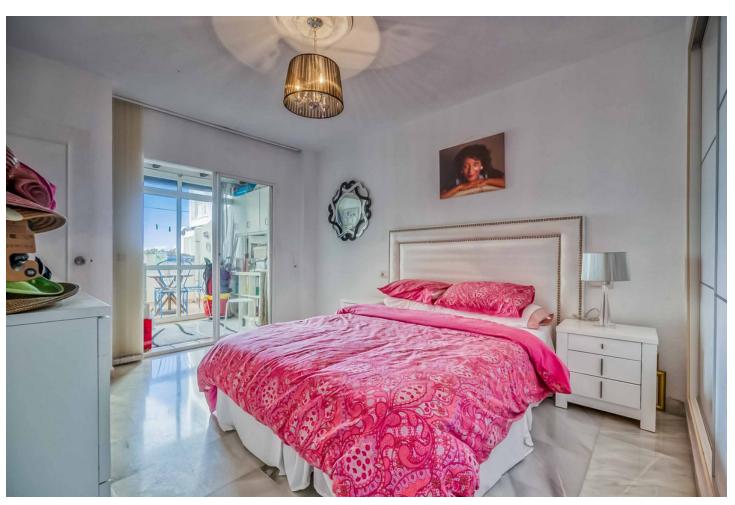

## Sales - Apartment - Calahonda 299.00€

Calahonda Apartment

Community: 1,656 EUR / year IBI: 369 EUR / year Rubbish: 78 EUR / year

2

2

88 m2

Welcome to this stunning apartment with an impressive panoramic view of the Mediterranean, where both Africa and Gibraltar can be seen on the horizon. The apartment features a spacious master bedroom with a large built-in wardrobe, as well as an additional room that can be used as a walk-in closet or home office. The guest bedroom also has a large built-in wardrobe and electric blinds for maximum comfort. All rooms are equipped with brand-new, energy-efficient air conditioning units. The apartment has two bathrooms – a large main bathroom with a bathtub and a guest bathroom with a shower. The bright, modern kitchen has direct access to one of the apartment's balconies, making it easy to enjoy outdoor dining. The living room is spacious and bright, with room for a dining area and a large sofa. From the living room, you have access to a spacious balcony with foldable glass windows, allowing you to enjoy it year-round. There's plenty of space for a grill and lounge set, perfect for warm summer evenings. The property is part of a beautiful gated community with a large shared pool and well-maintained green areas. Free parking is included. Don't miss this unique opportunity to live in a home with a fantastic location and an unobstructed view of the sea and mountains!