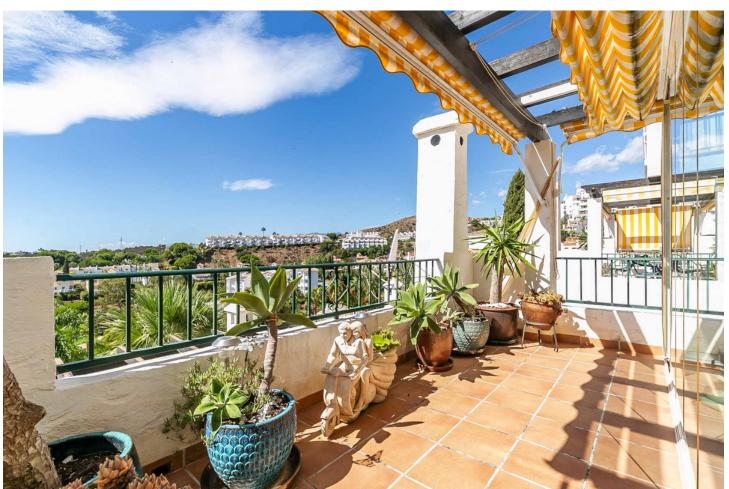

## Sales - Apartment - Calahonda 299.00€

Calahonda Apartment

Community: 1,656 EUR / year IBI: 369 EUR / year Rubbish: 78 EUR / year

2

2

88 m2

Welcome to this stunning apartment with an impressive panoramic view of the Mediterranean, where both Africa and Gibraltar can be seen on the horizon. The apartment features a spacious master bedroom with a large built-in wardrobe, as well as an additional room that can be used as a walk-in closet or home office. The guest bedroom also has a large built-in wardrobe and electric blinds for maximum comfort. All rooms are equipped with brand-new, energy-efficient air conditioning units. The apartment has two bathrooms – a large main bathroom with a bathtub and a guest bathroom with a shower. The bright, modern kitchen has direct access to one of the apartment's balconies, making it easy to enjoy outdoor dining. The living room is spacious and bright, with room for a dining area and a large sofa. From the living room, you have access to a spacious balcony with foldable glass windows, allowing you to enjoy it year-round. There's plenty of space for a grill and lounge set, perfect for warm summer evenings. The property is part of a beautiful gated community with a large shared pool and well-maintained green areas. Free parking is included. Don't miss this unique opportunity to live in a home with a fantastic location and an unobstructed view of the sea and mountains!