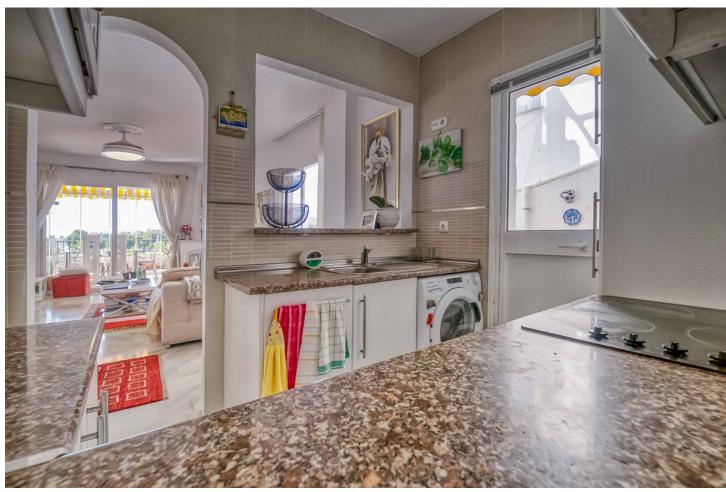

## Sales - Apartment - Calahonda 299.00€

Calahonda Apartment

Community: 1,656 EUR / year IBI: 369 EUR / year Rubbish: 78 EUR / year

2

2

88 m2

Welcome to this stunning apartment with an impressive panoramic view of the Mediterranean, where both Africa and Gibraltar can be seen on the horizon. The apartment features a spacious master bedroom with a large built-in wardrobe, as well as an additional room that can be used as a walk-in closet or home office. The guest bedroom also has a large built-in wardrobe and electric blinds for maximum comfort. All rooms are equipped with brand-new, energy-efficient air conditioning units. The apartment has two bathrooms – a large main bathroom with a bathtub and a guest bathroom with a shower. The bright, modern kitchen has direct access to one of the apartment's balconies, making it easy to enjoy outdoor dining. The living room is spacious and bright, with room for a dining area and a large sofa. From the living room, you have access to a spacious balcony with foldable glass windows, allowing you to enjoy it year-round. There's plenty of space for a grill and lounge set, perfect for warm summer evenings. The property is part of a beautiful gated community with a large shared pool and well-maintained green areas. Free parking is included. Don't miss this unique opportunity to live in a home with a fantastic location and an unobstructed view of the sea and mountains!