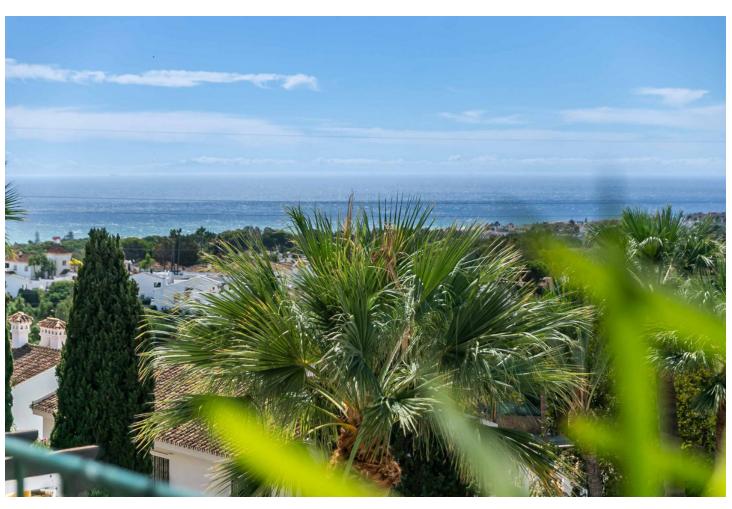

## Sales - Apartment - Calahonda 299.00€

Calahonda Apartment

Community: 1,656 EUR / year IBI: 369 EUR / year Rubbish: 78 EUR / year

2

2

88 m2

Welcome to this stunning apartment with an impressive panoramic view of the Mediterranean, where both Africa and Gibraltar can be seen on the horizon. The apartment features a spacious master bedroom with a large built-in wardrobe, as well as an additional room that can be used as a walk-in closet or home office. The guest bedroom also has a large built-in wardrobe and electric blinds for maximum comfort. All rooms are equipped with brand-new, energy-efficient air conditioning units. The apartment has two bathrooms – a large main bathroom with a bathtub and a guest bathroom with a shower. The bright, modern kitchen has direct access to one of the apartment's balconies, making it easy to enjoy outdoor dining. The living room is spacious and bright, with room for a dining area and a large sofa. From the living room, you have access to a spacious balcony with foldable glass windows, allowing you to enjoy it year-round. There's plenty of space for a grill and lounge set, perfect for warm summer evenings. The property is part of a beautiful gated community with a large shared pool and well-maintained green areas. Free parking is included. Don't miss this unique opportunity to live in a home with a fantastic location and an unobstructed view of the sea and mountains!