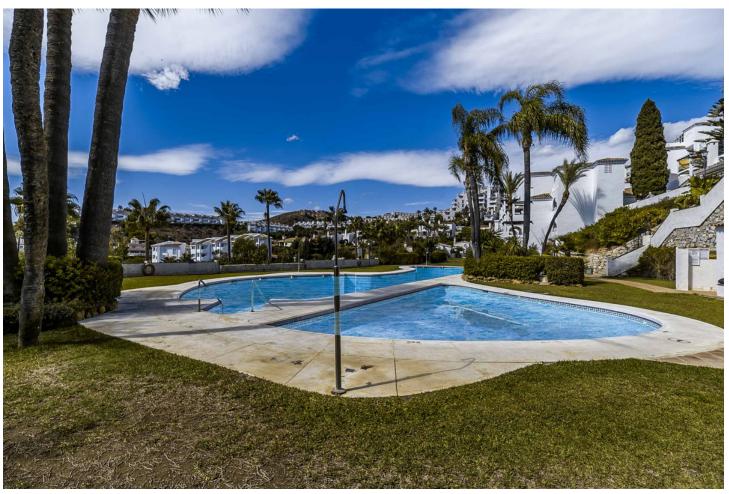

## Sales - Apartment - Calahonda 299.00€

Calahonda Apartment

Community: 1,656 EUR / year IBI: 369 EUR / year Rubbish: 78 EUR / year

2

2

88 m2

Welcome to this stunning apartment with an impressive panoramic view of the Mediterranean, where both Africa and Gibraltar can be seen on the horizon. The apartment features a spacious master bedroom with a large built-in wardrobe, as well as an additional room that can be used as a walk-in closet or home office. The guest bedroom also has a large built-in wardrobe and electric blinds for maximum comfort. All rooms are equipped with brand-new, energy-efficient air conditioning units. The apartment has two bathrooms – a large main bathroom with a bathtub and a guest bathroom with a shower. The bright, modern kitchen has direct access to one of the apartment's balconies, making it easy to enjoy outdoor dining. The living room is spacious and bright, with room for a dining area and a large sofa. From the living room, you have access to a spacious balcony with foldable glass windows, allowing you to enjoy it year-round. There's plenty of space for a grill and lounge set, perfect for warm summer evenings. The property is part of a beautiful gated community with a large shared pool and well-maintained green areas. Free parking is included. Don't miss this unique opportunity to live in a home with a fantastic location and an unobstructed view of the sea and mountains!