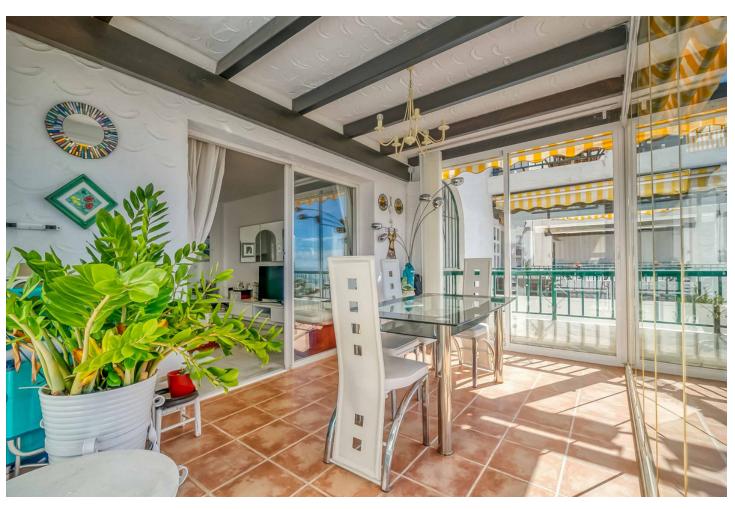

## Sales - Apartment - Calahonda 299.00€

Calahonda Apartment

Community: 1,656 EUR / year IBI: 369 EUR / year Rubbish: 78 EUR / year

2

2

88 m2

Welcome to this stunning apartment with an impressive panoramic view of the Mediterranean, where both Africa and Gibraltar can be seen on the horizon. The apartment features a spacious master bedroom with a large built-in wardrobe, as well as an additional room that can be used as a walk-in closet or home office. The guest bedroom also has a large built-in wardrobe and electric blinds for maximum comfort. All rooms are equipped with brand-new, energy-efficient air conditioning units. The apartment has two bathrooms – a large main bathroom with a bathtub and a guest bathroom with a shower. The bright, modern kitchen has direct access to one of the apartment's balconies, making it easy to enjoy outdoor dining. The living room is spacious and bright, with room for a dining area and a large sofa. From the living room, you have access to a spacious balcony with foldable glass windows, allowing you to enjoy it year-round. There's plenty of space for a grill and lounge set, perfect for warm summer evenings. The property is part of a beautiful gated community with a large shared pool and well-maintained green areas. Free parking is included. Don't miss this unique opportunity to live in a home with a fantastic location and an unobstructed view of the sea and mountains!