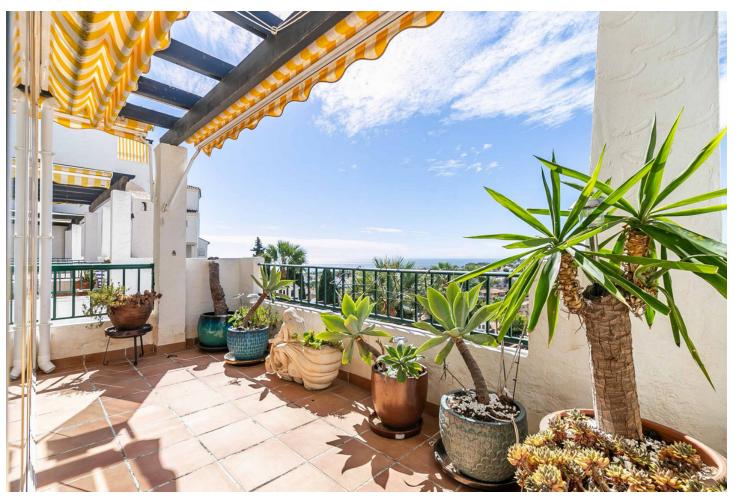

## Sales - Apartment - Calahonda 299.00€

Calahonda Apartment

Community: 1,656 EUR / year IBI: 369 EUR / year Rubbish: 78 EUR / year

2

2

88 m2

Welcome to this stunning apartment with an impressive panoramic view of the Mediterranean, where both Africa and Gibraltar can be seen on the horizon. The apartment features a spacious master bedroom with a large built-in wardrobe, as well as an additional room that can be used as a walk-in closet or home office. The guest bedroom also has a large built-in wardrobe and electric blinds for maximum comfort. All rooms are equipped with brand-new, energy-efficient air conditioning units. The apartment has two bathrooms – a large main bathroom with a bathtub and a guest bathroom with a shower. The bright, modern kitchen has direct access to one of the apartment's balconies, making it easy to enjoy outdoor dining. The living room is spacious and bright, with room for a dining area and a large sofa. From the living room, you have access to a spacious balcony with foldable glass windows, allowing you to enjoy it year-round. There's plenty of space for a grill and lounge set, perfect for warm summer evenings. The property is part of a beautiful gated community with a large shared pool and well-maintained green areas. Free parking is included. Don't miss this unique opportunity to live in a home with a fantastic location and an unobstructed view of the sea and mountains!