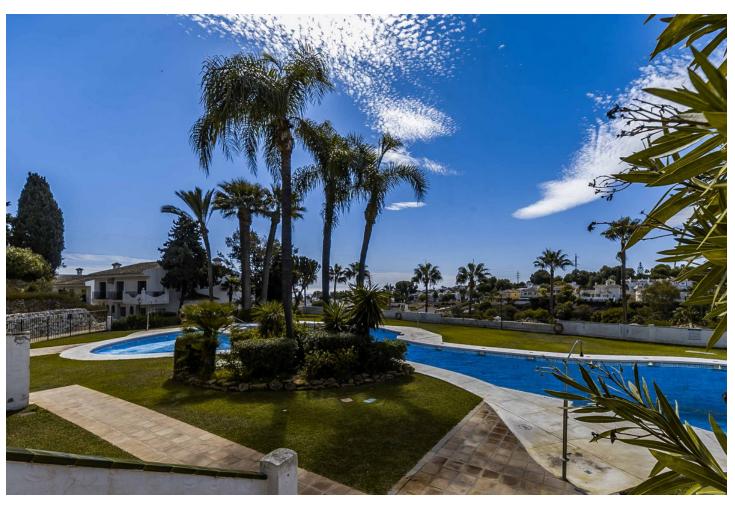

## Sales - Apartment - Calahonda 299.00€

Calahonda Apartment

Community: 1,656 EUR / year IBI: 369 EUR / year Rubbish: 78 EUR / year

2

2

88 m2

Welcome to this stunning apartment with an impressive panoramic view of the Mediterranean, where both Africa and Gibraltar can be seen on the horizon. The apartment features a spacious master bedroom with a large built-in wardrobe, as well as an additional room that can be used as a walk-in closet or home office. The guest bedroom also has a large built-in wardrobe and electric blinds for maximum comfort. All rooms are equipped with brand-new, energy-efficient air conditioning units. The apartment has two bathrooms – a large main bathroom with a bathtub and a guest bathroom with a shower. The bright, modern kitchen has direct access to one of the apartment's balconies, making it easy to enjoy outdoor dining. The living room is spacious and bright, with room for a dining area and a large sofa. From the living room, you have access to a spacious balcony with foldable glass windows, allowing you to enjoy it year-round. There's plenty of space for a grill and lounge set, perfect for warm summer evenings. The property is part of a beautiful gated community with a large shared pool and well-maintained green areas. Free parking is included. Don't miss this unique opportunity to live in a home with a fantastic location and an unobstructed view of the sea and mountains!