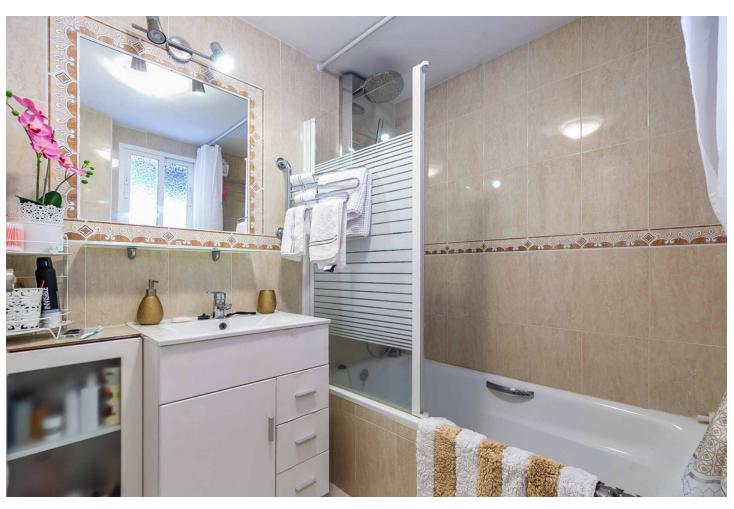

## Sales - Apartment - Calahonda 299.00€

Calahonda Apartment

Community: 1,656 EUR / year IBI: 369 EUR / year Rubbish: 78 EUR / year

2

2

88 m2

Welcome to this stunning apartment with an impressive panoramic view of the Mediterranean, where both Africa and Gibraltar can be seen on the horizon. The apartment features a spacious master bedroom with a large built-in wardrobe, as well as an additional room that can be used as a walk-in closet or home office. The guest bedroom also has a large built-in wardrobe and electric blinds for maximum comfort. All rooms are equipped with brand-new, energy-efficient air conditioning units. The apartment has two bathrooms – a large main bathroom with a bathtub and a guest bathroom with a shower. The bright, modern kitchen has direct access to one of the apartment's balconies, making it easy to enjoy outdoor dining. The living room is spacious and bright, with room for a dining area and a large sofa. From the living room, you have access to a spacious balcony with foldable glass windows, allowing you to enjoy it year-round. There's plenty of space for a grill and lounge set, perfect for warm summer evenings. The property is part of a beautiful gated community with a large shared pool and well-maintained green areas. Free parking is included. Don't miss this unique opportunity to live in a home with a fantastic location and an unobstructed view of the sea and mountains!