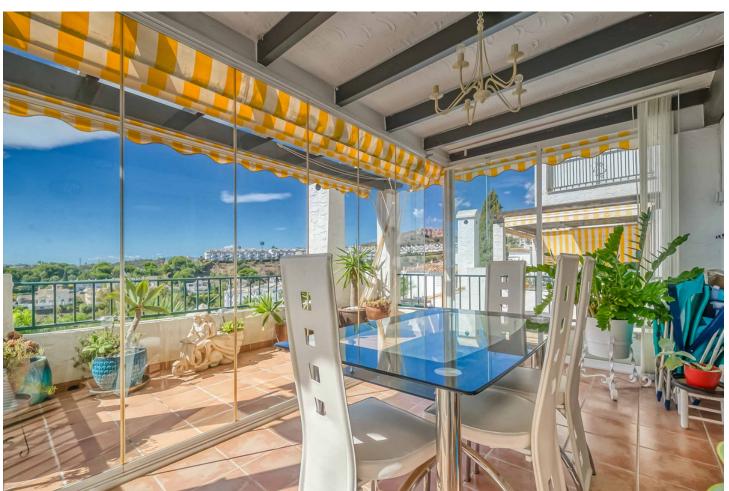

## Sales - Apartment - Calahonda 299.00€

Calahonda Apartment

Community: 1,656 EUR / year IBI: 369 EUR / year Rubbish: 78 EUR / year

2

2

88 m2

Welcome to this stunning apartment with an impressive panoramic view of the Mediterranean, where both Africa and Gibraltar can be seen on the horizon. The apartment features a spacious master bedroom with a large built-in wardrobe, as well as an additional room that can be used as a walk-in closet or home office. The guest bedroom also has a large built-in wardrobe and electric blinds for maximum comfort. All rooms are equipped with brand-new, energy-efficient air conditioning units. The apartment has two bathrooms – a large main bathroom with a bathtub and a guest bathroom with a shower. The bright, modern kitchen has direct access to one of the apartment's balconies, making it easy to enjoy outdoor dining. The living room is spacious and bright, with room for a dining area and a large sofa. From the living room, you have access to a spacious balcony with foldable glass windows, allowing you to enjoy it year-round. There's plenty of space for a grill and lounge set, perfect for warm summer evenings. The property is part of a beautiful gated community with a large shared pool and well-maintained green areas. Free parking is included. Don't miss this unique opportunity to live in a home with a fantastic location and an unobstructed view of the sea and mountains!