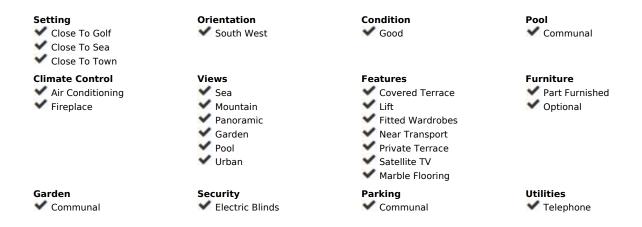

## Sales - Apartment - Calahonda 299.00€

Calahonda Apartment

Community: 1,656 EUR / year IBI: 369 EUR / year Rubbish: 78 EUR / year

2

2

88 m2

Welcome to this stunning apartment with an impressive panoramic view of the Mediterranean, where both Africa and Gibraltar can be seen on the horizon. The apartment features a spacious master bedroom with a large built-in wardrobe, as well as an additional room that can be used as a walk-in closet or home office. The guest bedroom also has a large built-in wardrobe and electric blinds for maximum comfort. All rooms are equipped with brand-new, energy-efficient air conditioning units. The apartment has two bathrooms – a large main bathroom with a bathtub and a guest bathroom with a shower. The bright, modern kitchen has direct access to one of the apartment's balconies, making it easy to enjoy outdoor dining. The living room is spacious and bright, with room for a dining area and a large sofa. From the living room, you have access to a spacious balcony with foldable glass windows, allowing you to enjoy it year-round. There's plenty of space for a grill and lounge set, perfect for warm summer evenings. The property is part of a beautiful gated community with a large shared pool and well-maintained green areas. Free parking is included. Don't miss this unique opportunity to live in a home with a fantastic location and an unobstructed view of the sea and mountains!