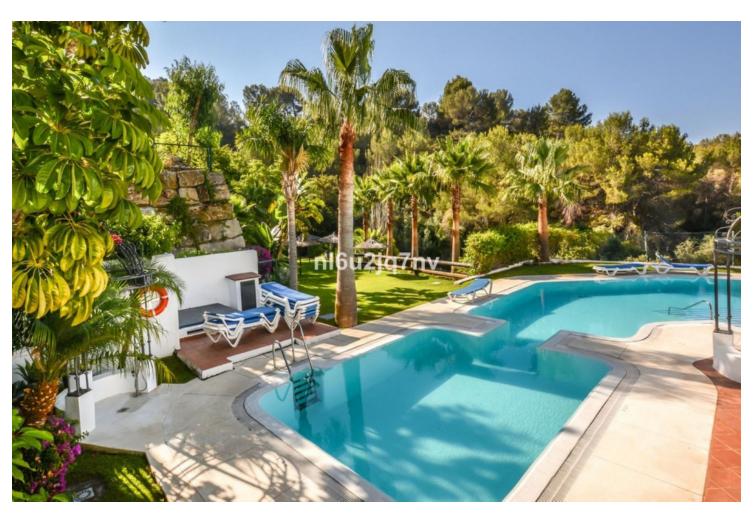

## Sales - House - Marbella 580.000€

Marbella House

Community: 1,680 EUR / year IBI: 750 EUR / year Rubbish: 150 EUR / year

3

2

141 m2

118 m2

Situated just 9 mins from the Golden Mile of Marbella and 10 into Puerto Banus, this is a small, unique development of just 59 townhouses, nestled into the foothills of the La Concha mountain in one of Spain's biggest National Parks (Sierra de las Nieves) and overlooking the Istan lake. Perfect for those looking to get away from the hustle and bustle of the coast and yet just a short hop into the centre of it all. This south facing house has stunning views out over the private garden, the lush tropical gardens & pool of the development with the green forest and mountains of the National Park beyond. The main living area consists of a spacious double height living room with fire place, a separate dining area and a semi open plan fully fitted kitchen. Leading off the living room you have a terrace from which you can enjoy all day sunshine and the total peace and quiet. The terrace in turn leads down to the manicured garden which offers plenty of privacy. The lower level of the property has three bedrooms including the master suite, all of which have patio doors leading out to the garden. The house comes with private covered parking. The complex itself has a security barrier and is protected with CCTV as well as a children's play area at the far end of the community. The white village of Istan is just an 11 minute drive away and the route is very popular with cyclists due to its outstanding beauty. This is a very well priced property offering incredible value for money in one of the best areas of the community.