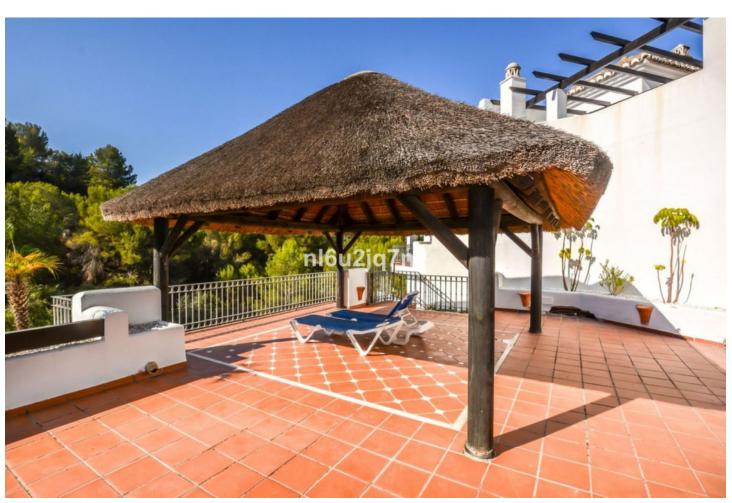

## Sales - House - Marbella 580.000€

Marbella House

Community: 1,680 EUR / year IBI: 750 EUR / year Rubbish: 150 EUR / year

3

2

141 m2

118 m2

Situated just 9 mins from the Golden Mile of Marbella and 10 into Puerto Banus, this is a small, unique development of just 59 townhouses, nestled into the foothills of the La Concha mountain in one of Spain's biggest National Parks (Sierra de las Nieves) and overlooking the Istan lake. Perfect for those looking to get away from the hustle and bustle of the coast and yet just a short hop into the centre of it all. This south facing house has stunning views out over the private garden, the lush tropical gardens & pool of the development with the green forest and mountains of the National Park beyond. The main living area consists of a spacious double height living room with fire place, a separate dining area and a semi open plan fully fitted kitchen. Leading off the living room you have a terrace from which you can enjoy all day sunshine and the total peace and quiet. The terrace in turn leads down to the manicured garden which offers plenty of privacy. The lower level of the property has three bedrooms including the master suite, all of which have patio doors leading out to the garden. The house comes with private covered parking. The complex itself has a security barrier and is protected with CCTV as well as a children's play area at the far end of the community. The white village of Istan is just an 11 minute drive away and the route is very popular with cyclists due to its outstanding beauty. This is a very well priced property offering incredible value for money in one of the best areas of the community.