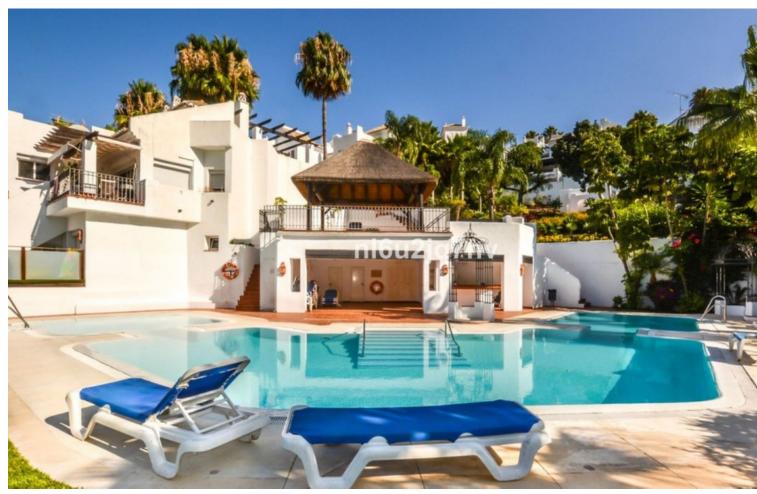

## Sales - House - Marbella 580.000€

Marbella House

Community: 1,680 EUR / year IBI: 750 EUR / year Rubbish: 150 EUR / year

3

2

141 m2

118 m2

Situated just 9 mins from the Golden Mile of Marbella and 10 into Puerto Banus, this is a small, unique development of just 59 townhouses, nestled into the foothills of the La Concha mountain in one of Spain's biggest National Parks (Sierra de las Nieves) and overlooking the Istan lake. Perfect for those looking to get away from the hustle and bustle of the coast and yet just a short hop into the centre of it all. This south facing house has stunning views out over the private garden, the lush tropical gardens & pool of the development with the green forest and mountains of the National Park beyond. The main living area consists of a spacious double height living room with fire place, a separate dining area and a semi open plan fully fitted kitchen. Leading off the living room you have a terrace from which you can enjoy all day sunshine and the total peace and quiet. The terrace in turn leads down to the manicured garden which offers plenty of privacy. The lower level of the property has three bedrooms including the master suite, all of which have patio doors leading out to the garden. The house comes with private covered parking. The complex itself has a security barrier and is protected with CCTV as well as a children's play area at the far end of the community. The white village of Istan is just an 11 minute drive away and the route is very popular with cyclists due to its outstanding beauty. This is a very well priced property offering incredible value for money in one of the best areas of the community.