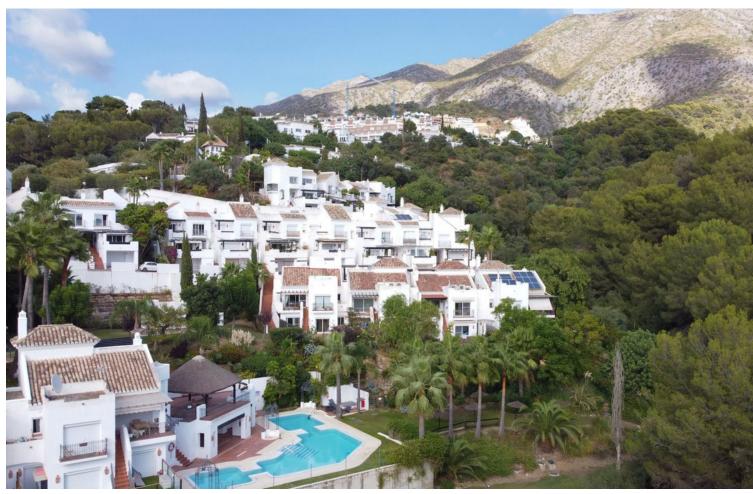

## Sales - House - Marbella 580.000€

Marbella House

Community: 1,680 EUR / year IBI: 750 EUR / year Rubbish: 150 EUR / year

3

2

141 m2

118 m2

Situated just 9 mins from the Golden Mile of Marbella and 10 into Puerto Banus, this is a small, unique development of just 59 townhouses, nestled into the foothills of the La Concha mountain in one of Spain's biggest National Parks (Sierra de las Nieves) and overlooking the Istan lake. Perfect for those looking to get away from the hustle and bustle of the coast and yet just a short hop into the centre of it all. This south facing house has stunning views out over the private garden, the lush tropical gardens & pool of the development with the green forest and mountains of the National Park beyond. The main living area consists of a spacious double height living room with fire place, a separate dining area and a semi open plan fully fitted kitchen. Leading off the living room you have a terrace from which you can enjoy all day sunshine and the total peace and quiet. The terrace in turn leads down to the manicured garden which offers plenty of privacy. The lower level of the property has three bedrooms including the master suite, all of which have patio doors leading out to the garden. The house comes with private covered parking. The complex itself has a security barrier and is protected with CCTV as well as a children's play area at the far end of the community. The white village of Istan is just an 11 minute drive away and the route is very popular with cyclists due to its outstanding beauty. This is a very well priced property offering incredible value for money in one of the best areas of the community.