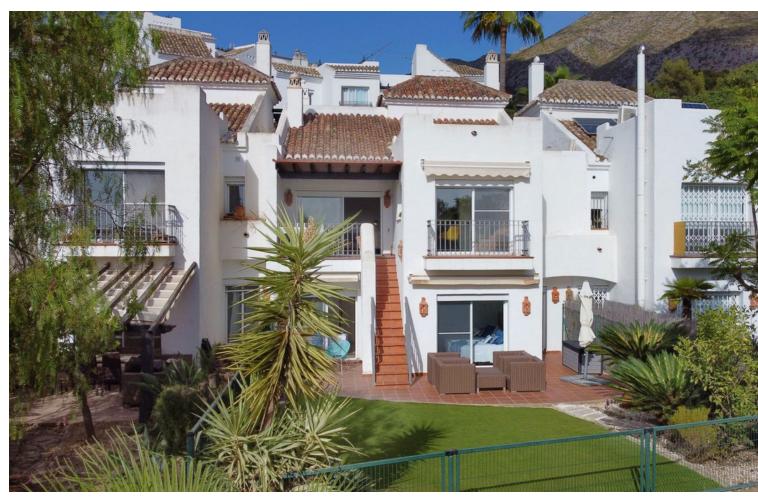

## Sales - House - Marbella 580.000€

Marbella House

Community: 1,680 EUR / year IBI: 750 EUR / year Rubbish: 150 EUR / year

3

2

141 m2

118 m2

Situated just 9 mins from the Golden Mile of Marbella and 10 into Puerto Banus, this is a small, unique development of just 59 townhouses, nestled into the foothills of the La Concha mountain in one of Spain's biggest National Parks (Sierra de las Nieves) and overlooking the Istan lake. Perfect for those looking to get away from the hustle and bustle of the coast and yet just a short hop into the centre of it all. This south facing house has stunning views out over the private garden, the lush tropical gardens & pool of the development with the green forest and mountains of the National Park beyond. The main living area consists of a spacious double height living room with fire place, a separate dining area and a semi open plan fully fitted kitchen. Leading off the living room you have a terrace from which you can enjoy all day sunshine and the total peace and quiet. The terrace in turn leads down to the manicured garden which offers plenty of privacy. The lower level of the property has three bedrooms including the master suite, all of which have patio doors leading out to the garden. The house comes with private covered parking. The complex itself has a security barrier and is protected with CCTV as well as a children's play area at the far end of the community. The white village of Istan is just an 11 minute drive away and the route is very popular with cyclists due to its outstanding beauty. This is a very well priced property offering incredible value for money in one of the best areas of the community.