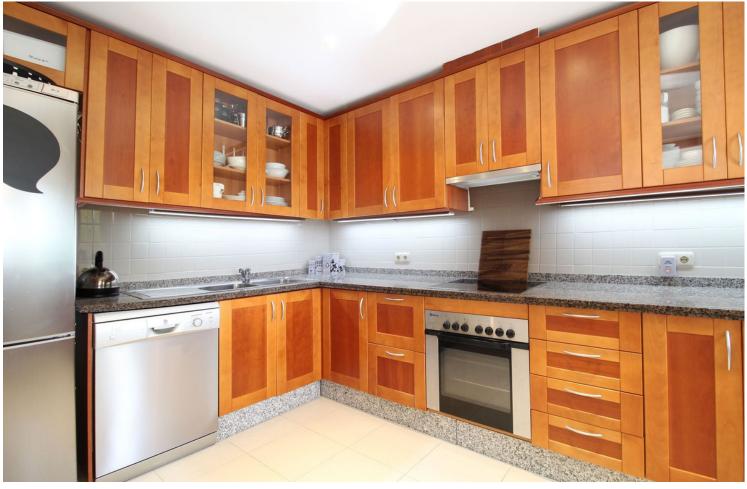

## Sales - House - Marbella 580.000€

Marbella House

Community: 1,680 EUR / year IBI: 750 EUR / year Rubbish: 150 EUR / year

3

2

141 m2

118 m2

Situated just 9 mins from the Golden Mile of Marbella and 10 into Puerto Banus, this is a small, unique development of just 59 townhouses, nestled into the foothills of the La Concha mountain in one of Spain's biggest National Parks (Sierra de las Nieves) and overlooking the Istan lake. Perfect for those looking to get away from the hustle and bustle of the coast and yet just a short hop into the centre of it all. This south facing house has stunning views out over the private garden, the lush tropical gardens & pool of the development with the green forest and mountains of the National Park beyond. The main living area consists of a spacious double height living room with fire place, a separate dining area and a semi open plan fully fitted kitchen. Leading off the living room you have a terrace from which you can enjoy all day sunshine and the total peace and quiet. The terrace in turn leads down to the manicured garden which offers plenty of privacy. The lower level of the property has three bedrooms including the master suite, all of which have patio doors leading out to the garden. The house comes with private covered parking. The complex itself has a security barrier and is protected with CCTV as well as a children's play area at the far end of the community. The white village of Istan is just an 11 minute drive away and the route is very popular with cyclists due to its outstanding beauty. This is a very well priced property offering incredible value for money in one of the best areas of the community.