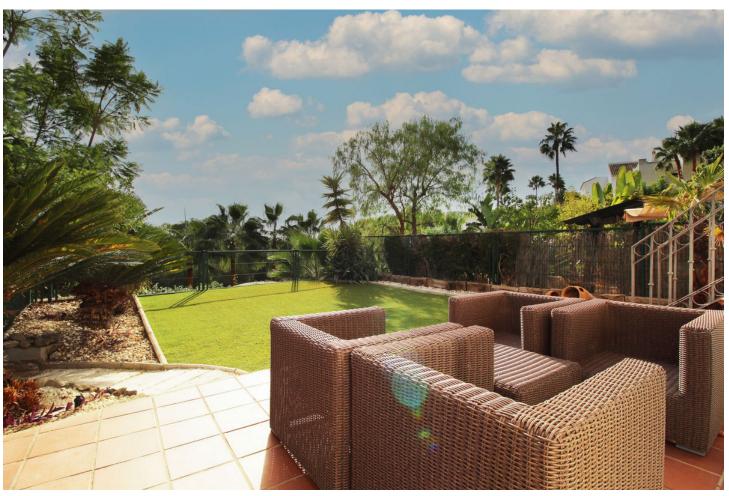

## Sales - House - Marbella 580.000€

Marbella House

Community: 1,680 EUR / year IBI: 750 EUR / year Rubbish: 150 EUR / year

3

2

141 m2

118 m2

Situated just 9 mins from the Golden Mile of Marbella and 10 into Puerto Banus, this is a small, unique development of just 59 townhouses, nestled into the foothills of the La Concha mountain in one of Spain's biggest National Parks (Sierra de las Nieves) and overlooking the Istan lake. Perfect for those looking to get away from the hustle and bustle of the coast and yet just a short hop into the centre of it all. This south facing house has stunning views out over the private garden, the lush tropical gardens & pool of the development with the green forest and mountains of the National Park beyond. The main living area consists of a spacious double height living room with fire place, a separate dining area and a semi open plan fully fitted kitchen. Leading off the living room you have a terrace from which you can enjoy all day sunshine and the total peace and quiet. The terrace in turn leads down to the manicured garden which offers plenty of privacy. The lower level of the property has three bedrooms including the master suite, all of which have patio doors leading out to the garden. The house comes with private covered parking. The complex itself has a security barrier and is protected with CCTV as well as a children's play area at the far end of the community. The white village of Istan is just an 11 minute drive away and the route is very popular with cyclists due to its outstanding beauty. This is a very well priced property offering incredible value for money in one of the best areas of the community.