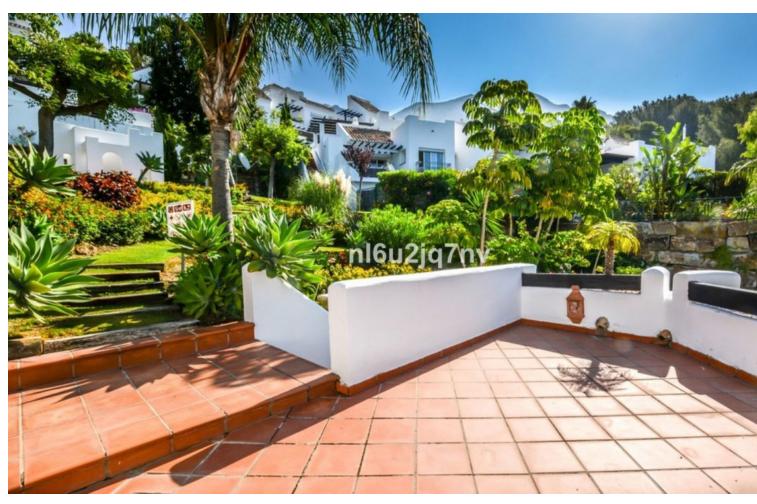

## Sales - House - Marbella 580.000€

Marbella House

Community: 1,680 EUR / year IBI: 750 EUR / year Rubbish: 150 EUR / year

3

2

141 m2

118 m2

Situated just 9 mins from the Golden Mile of Marbella and 10 into Puerto Banus, this is a small, unique development of just 59 townhouses, nestled into the foothills of the La Concha mountain in one of Spain's biggest National Parks (Sierra de las Nieves) and overlooking the Istan lake. Perfect for those looking to get away from the hustle and bustle of the coast and yet just a short hop into the centre of it all. This south facing house has stunning views out over the private garden, the lush tropical gardens & pool of the development with the green forest and mountains of the National Park beyond. The main living area consists of a spacious double height living room with fire place, a separate dining area and a semi open plan fully fitted kitchen. Leading off the living room you have a terrace from which you can enjoy all day sunshine and the total peace and quiet. The terrace in turn leads down to the manicured garden which offers plenty of privacy. The lower level of the property has three bedrooms including the master suite, all of which have patio doors leading out to the garden. The house comes with private covered parking. The complex itself has a security barrier and is protected with CCTV as well as a children's play area at the far end of the community. The white village of Istan is just an 11 minute drive away and the route is very popular with cyclists due to its outstanding beauty. This is a very well priced property offering incredible value for money in one of the best areas of the community.