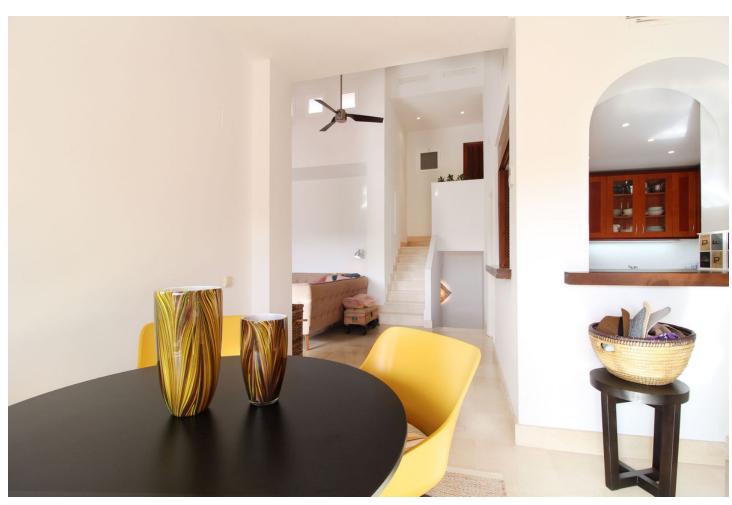

## Sales - House - Marbella 580.000€

Marbella House

Community: 1,680 EUR / year IBI: 750 EUR / year Rubbish: 150 EUR / year

3

2

141 m2

118 m2

Situated just 9 mins from the Golden Mile of Marbella and 10 into Puerto Banus, this is a small, unique development of just 59 townhouses, nestled into the foothills of the La Concha mountain in one of Spain's biggest National Parks (Sierra de las Nieves) and overlooking the Istan lake. Perfect for those looking to get away from the hustle and bustle of the coast and yet just a short hop into the centre of it all. This south facing house has stunning views out over the private garden, the lush tropical gardens & pool of the development with the green forest and mountains of the National Park beyond. The main living area consists of a spacious double height living room with fire place, a separate dining area and a semi open plan fully fitted kitchen. Leading off the living room you have a terrace from which you can enjoy all day sunshine and the total peace and quiet. The terrace in turn leads down to the manicured garden which offers plenty of privacy. The lower level of the property has three bedrooms including the master suite, all of which have patio doors leading out to the garden. The house comes with private covered parking. The complex itself has a security barrier and is protected with CCTV as well as a children's play area at the far end of the community. The white village of Istan is just an 11 minute drive away and the route is very popular with cyclists due to its outstanding beauty. This is a very well priced property offering incredible value for money in one of the best areas of the community.