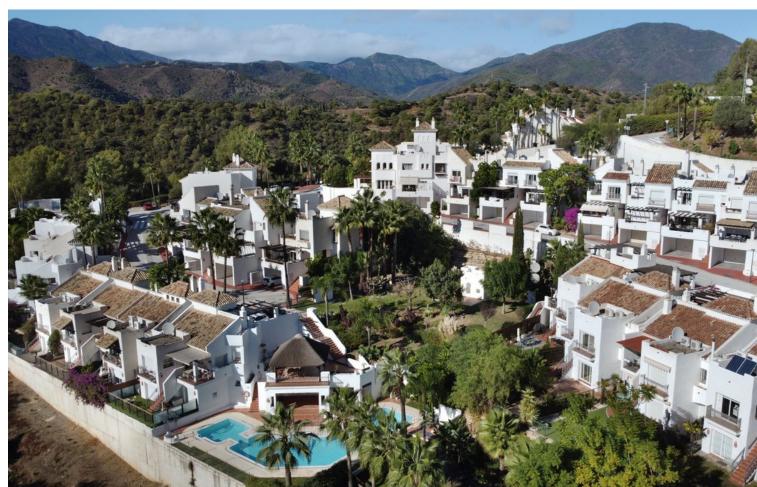

## Sales - House - Marbella 580.000€

Marbella House

Community: 1,680 EUR / year IBI: 750 EUR / year Rubbish: 150 EUR / year

3

2

141 m2

118 m2

Situated just 9 mins from the Golden Mile of Marbella and 10 into Puerto Banus, this is a small, unique development of just 59 townhouses, nestled into the foothills of the La Concha mountain in one of Spain's biggest National Parks (Sierra de las Nieves) and overlooking the Istan lake. Perfect for those looking to get away from the hustle and bustle of the coast and yet just a short hop into the centre of it all. This south facing house has stunning views out over the private garden, the lush tropical gardens & pool of the development with the green forest and mountains of the National Park beyond. The main living area consists of a spacious double height living room with fire place, a separate dining area and a semi open plan fully fitted kitchen. Leading off the living room you have a terrace from which you can enjoy all day sunshine and the total peace and quiet. The terrace in turn leads down to the manicured garden which offers plenty of privacy. The lower level of the property has three bedrooms including the master suite, all of which have patio doors leading out to the garden. The house comes with private covered parking. The complex itself has a security barrier and is protected with CCTV as well as a children's play area at the far end of the community. The white village of Istan is just an 11 minute drive away and the route is very popular with cyclists due to its outstanding beauty. This is a very well priced property offering incredible value for money in one of the best areas of the community.