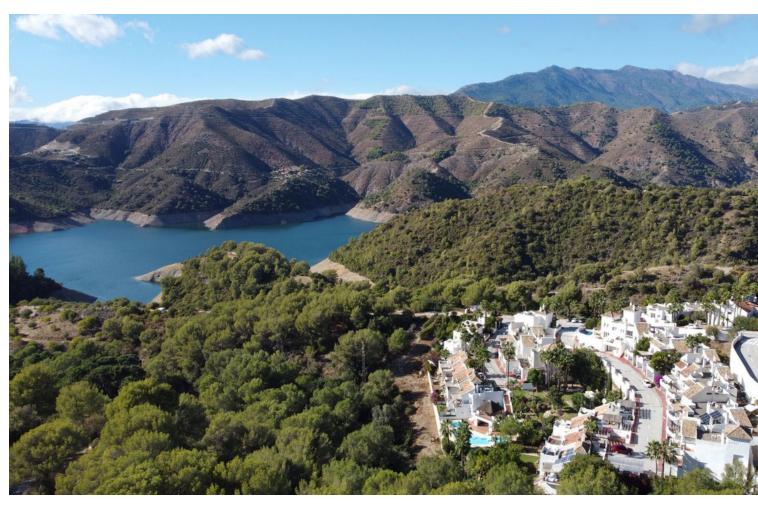

## Sales - House - Marbella 580.000€

Marbella House

Community: 1,680 EUR / year IBI: 750 EUR / year Rubbish: 150 EUR / year

3

2

141 m2

118 m2

Situated just 9 mins from the Golden Mile of Marbella and 10 into Puerto Banus, this is a small, unique development of just 59 townhouses, nestled into the foothills of the La Concha mountain in one of Spain's biggest National Parks (Sierra de las Nieves) and overlooking the Istan lake. Perfect for those looking to get away from the hustle and bustle of the coast and yet just a short hop into the centre of it all. This south facing house has stunning views out over the private garden, the lush tropical gardens & pool of the development with the green forest and mountains of the National Park beyond. The main living area consists of a spacious double height living room with fire place, a separate dining area and a semi open plan fully fitted kitchen. Leading off the living room you have a terrace from which you can enjoy all day sunshine and the total peace and quiet. The terrace in turn leads down to the manicured garden which offers plenty of privacy. The lower level of the property has three bedrooms including the master suite, all of which have patio doors leading out to the garden. The house comes with private covered parking. The complex itself has a security barrier and is protected with CCTV as well as a children's play area at the far end of the community. The white village of Istan is just an 11 minute drive away and the route is very popular with cyclists due to its outstanding beauty. This is a very well priced property offering incredible value for money in one of the best areas of the community.