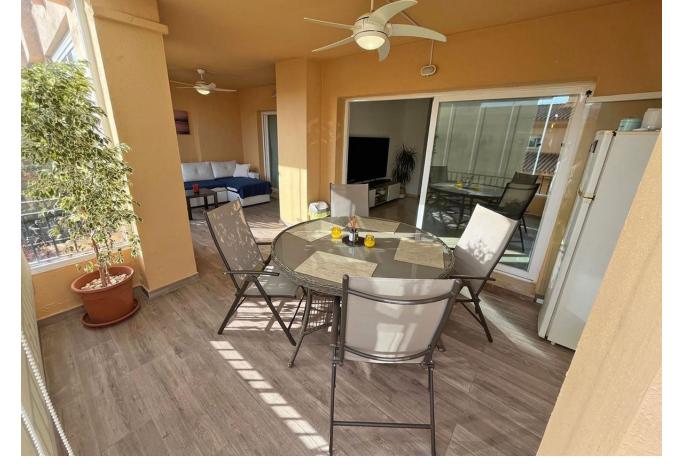

## Sales - Apartment - Calahonda 225.000€

Calahonda Apartment

Community: 864 EUR / year IBI: 519 EUR / year Rubbish: 81 EUR / year

1

1

106 m2

Unique Opportunity in Calahonda! We present to you this magnificent large one-bedroom apartment located in a beautiful private urbanization, ideal for enjoying tranquility and the luxury of having all comforts at your fingertips. Apartment Features: Entrance: Welcoming hall that greets you into a cozy home. Bedroom: Spacious bedroom with built-in closet, perfect for storage. Bathroom: Spacious bathroom with two sinks and a shower area, designed for your comfort. Kitchen: Modern kitchen open to the living room, perfect for enjoying culinary and social moments. Living Room: Bright living room with direct access to the terrace, ideal for pleasant evenings. Terrace: Impressive glazed terrace with Lumon, offering a perfect space for relaxation. Amenities: Centralized air conditioning (hot and cold) throughout all rooms. Aluminum windows with double glazing, ensuring excellent insulation. Underground parking space and adjacent storage room for added convenience. Urbanization: Enjoy 4 communal swimming pools surrounded by gardens, perfect for family entertainment. The urbanization is quiet, private, and has security cameras and 24-hour surveillance. Annual IBI: [519] Annual Garbage: [81 Surroundings: Located in Calahonda, just past the highway, the apartment offers views of the building across the street and, if you peek from the side, you can admire the beauty of the mountain. Although it is a ground floor, its height gives a first-floor feel, especially from the terrace. Sales Conditions: The TV is not included in the sale, but the kitchen will remain as it is. The furniture in the rest of the home is negotiable. Don't miss this opportunity to live in an exceptional place! Contact us for more information or to schedule a visit. Your new home is waiting for you!