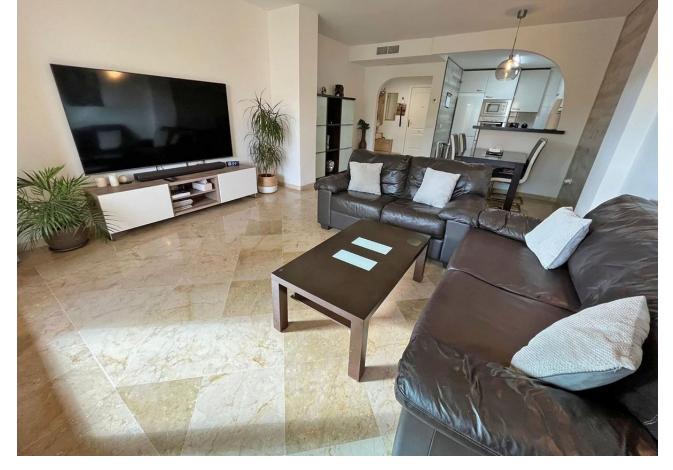

## Sales - Apartment - Calahonda 225.000€

Calahonda Apartment

Community: 864 EUR / year IBI: 519 EUR / year Rubbish: 81 EUR / year

1

1

106 m2

Unique Opportunity in Calahonda! We present to you this magnificent large one-bedroom apartment located in a beautiful private urbanization, ideal for enjoying tranquility and the luxury of having all comforts at your fingertips. Apartment Features: Entrance: Welcoming hall that greets you into a cozy home. Bedroom: Spacious bedroom with built-in closet, perfect for storage. Bathroom: Spacious bathroom with two sinks and a shower area, designed for your comfort. Kitchen: Modern kitchen open to the living room, perfect for enjoying culinary and social moments. Living Room: Bright living room with direct access to the terrace, ideal for pleasant evenings. Terrace: Impressive glazed terrace with Lumon, offering a perfect space for relaxation. Amenities: Centralized air conditioning (hot and cold) throughout all rooms. Aluminum windows with double glazing, ensuring excellent insulation. Underground parking space and adjacent storage room for added convenience. Urbanization: Enjoy 4 communal swimming pools surrounded by gardens, perfect for family entertainment. The urbanization is quiet, private, and has security cameras and 24-hour surveillance. Annual IBI: [519] Annual Garbage: [81 Surroundings: Located in Calahonda, just past the highway, the apartment offers views of the building across the street and, if you peek from the side, you can admire the beauty of the mountain. Although it is a ground floor, its height gives a first-floor feel, especially from the terrace. Sales Conditions: The TV is not included in the sale, but the kitchen will remain as it is. The furniture in the rest of the home is negotiable. Don't miss this opportunity to live in an exceptional place! Contact us for more information or to schedule a visit. Your new home is waiting for you!