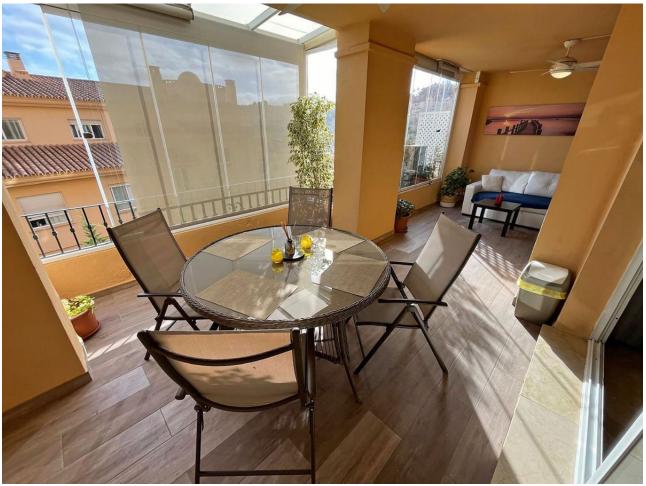

## Sales - Apartment - Calahonda 225.000€

Calahonda Apartment

Community: 864 EUR / year IBI: 519 EUR / year Rubbish: 81 EUR / year

1

1

106 m2

Unique Opportunity in Calahonda! We present to you this magnificent large one-bedroom apartment located in a beautiful private urbanization, ideal for enjoying tranquility and the luxury of having all comforts at your fingertips. Apartment Features: Entrance: Welcoming hall that greets you into a cozy home. Bedroom: Spacious bedroom with built-in closet, perfect for storage. Bathroom: Spacious bathroom with two sinks and a shower area, designed for your comfort. Kitchen: Modern kitchen open to the living room, perfect for enjoying culinary and social moments. Living Room: Bright living room with direct access to the terrace, ideal for pleasant evenings. Terrace: Impressive glazed terrace with Lumon, offering a perfect space for relaxation. Amenities: Centralized air conditioning (hot and cold) throughout all rooms. Aluminum windows with double glazing, ensuring excellent insulation. Underground parking space and adjacent storage room for added convenience. Urbanization: Enjoy 4 communal swimming pools surrounded by gardens, perfect for family entertainment. The urbanization is quiet, private, and has security cameras and 24-hour surveillance. Annual IBI: [519] Annual Garbage: [81 Surroundings: Located in Calahonda, just past the highway, the apartment offers views of the building across the street and, if you peek from the side, you can admire the beauty of the mountain. Although it is a ground floor, its height gives a first-floor feel, especially from the terrace. Sales Conditions: The TV is not included in the sale, but the kitchen will remain as it is. The furniture in the rest of the home is negotiable. Don't miss this opportunity to live in an exceptional place! Contact us for more information or to schedule a visit. Your new home is waiting for you!