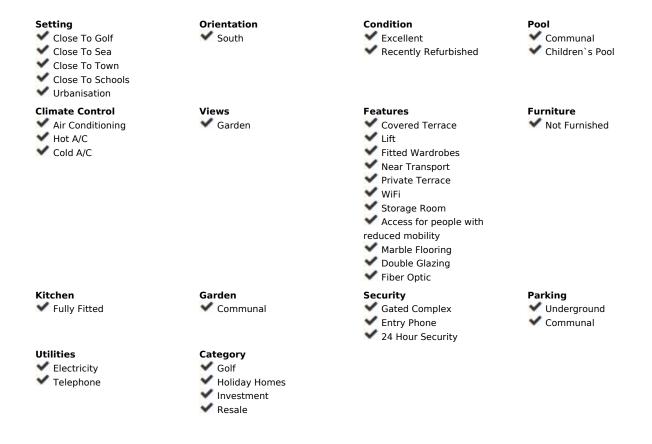

## Sales - Apartment - Calahonda 225.000€

Calahonda Apartment

Community: 864 EUR / year IBI: 519 EUR / year Rubbish: 81 EUR / year

1

1

106 m2

Unique Opportunity in Calahonda! We present to you this magnificent large one-bedroom apartment located in a beautiful private urbanization, ideal for enjoying tranquility and the luxury of having all comforts at your fingertips. Apartment Features: Entrance: Welcoming hall that greets you into a cozy home. Bedroom: Spacious bedroom with built-in closet, perfect for storage. Bathroom: Spacious bathroom with two sinks and a shower area, designed for your comfort. Kitchen: Modern kitchen open to the living room, perfect for enjoying culinary and social moments. Living Room: Bright living room with direct access to the terrace, ideal for pleasant evenings. Terrace: Impressive glazed terrace with Lumon, offering a perfect space for relaxation. Amenities: Centralized air conditioning (hot and cold) throughout all rooms. Aluminum windows with double glazing, ensuring excellent insulation. Underground parking space and adjacent storage room for added convenience. Urbanization: Enjoy 4 communal swimming pools surrounded by gardens, perfect for family entertainment. The urbanization is quiet, private, and has security cameras and 24-hour surveillance. Annual IBI: [519] Annual Garbage: [81 Surroundings: Located in Calahonda, just past the highway, the apartment offers views of the building across the street and, if you peek from the side, you can admire the beauty of the mountain. Although it is a ground floor, its height gives a first-floor feel, especially from the terrace. Sales Conditions: The TV is not included in the sale, but the kitchen will remain as it is. The furniture in the rest of the home is negotiable. Don't miss this opportunity to live in an exceptional place! Contact us for more information or to schedule a visit. Your new home is waiting for you!