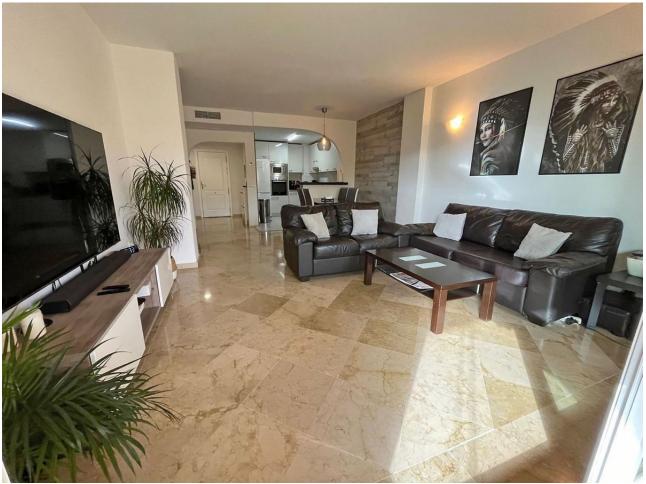

## Sales - Apartment - Calahonda 225.000€

Calahonda Apartment

Community: 864 EUR / year IBI: 519 EUR / year Rubbish: 81 EUR / year

1

1

106 m2

Unique Opportunity in Calahonda! We present to you this magnificent large one-bedroom apartment located in a beautiful private urbanization, ideal for enjoying tranquility and the luxury of having all comforts at your fingertips. Apartment Features: Entrance: Welcoming hall that greets you into a cozy home. Bedroom: Spacious bedroom with built-in closet, perfect for storage. Bathroom: Spacious bathroom with two sinks and a shower area, designed for your comfort. Kitchen: Modern kitchen open to the living room, perfect for enjoying culinary and social moments. Living Room: Bright living room with direct access to the terrace, ideal for pleasant evenings. Terrace: Impressive glazed terrace with Lumon, offering a perfect space for relaxation. Amenities: Centralized air conditioning (hot and cold) throughout all rooms. Aluminum windows with double glazing, ensuring excellent insulation. Underground parking space and adjacent storage room for added convenience. Urbanization: Enjoy 4 communal swimming pools surrounded by gardens, perfect for family entertainment. The urbanization is quiet, private, and has security cameras and 24-hour surveillance. Annual IBI: [519] Annual Garbage: [81 Surroundings: Located in Calahonda, just past the highway, the apartment offers views of the building across the street and, if you peek from the side, you can admire the beauty of the mountain. Although it is a ground floor, its height gives a first-floor feel, especially from the terrace. Sales Conditions: The TV is not included in the sale, but the kitchen will remain as it is. The furniture in the rest of the home is negotiable. Don't miss this opportunity to live in an exceptional place! Contact us for more information or to schedule a visit. Your new home is waiting for you!