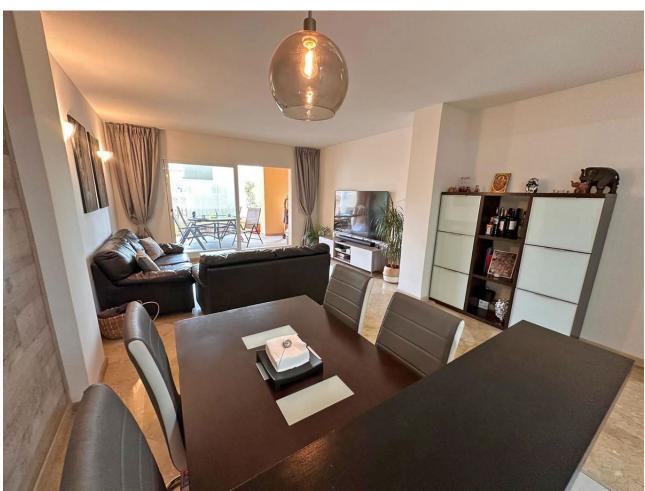

## Sales - Apartment - Calahonda 225.000€

Calahonda Apartment

Community: 864 EUR / year IBI: 519 EUR / year Rubbish: 81 EUR / year

1

1

106 m2

Unique Opportunity in Calahonda! We present to you this magnificent large one-bedroom apartment located in a beautiful private urbanization, ideal for enjoying tranquility and the luxury of having all comforts at your fingertips. Apartment Features: Entrance: Welcoming hall that greets you into a cozy home. Bedroom: Spacious bedroom with built-in closet, perfect for storage. Bathroom: Spacious bathroom with two sinks and a shower area, designed for your comfort. Kitchen: Modern kitchen open to the living room, perfect for enjoying culinary and social moments. Living Room: Bright living room with direct access to the terrace, ideal for pleasant evenings. Terrace: Impressive glazed terrace with Lumon, offering a perfect space for relaxation. Amenities: Centralized air conditioning (hot and cold) throughout all rooms. Aluminum windows with double glazing, ensuring excellent insulation. Underground parking space and adjacent storage room for added convenience. Urbanization: Enjoy 4 communal swimming pools surrounded by gardens, perfect for family entertainment. The urbanization is quiet, private, and has security cameras and 24-hour surveillance. Annual IBI: [519] Annual Garbage: [81 Surroundings: Located in Calahonda, just past the highway, the apartment offers views of the building across the street and, if you peek from the side, you can admire the beauty of the mountain. Although it is a ground floor, its height gives a first-floor feel, especially from the terrace. Sales Conditions: The TV is not included in the sale, but the kitchen will remain as it is. The furniture in the rest of the home is negotiable. Don't miss this opportunity to live in an exceptional place! Contact us for more information or to schedule a visit. Your new home is waiting for you!