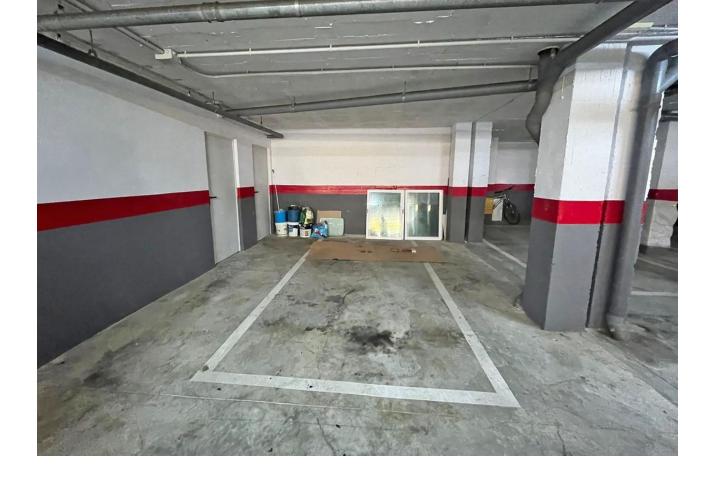

## Sales - Apartment - Calahonda 225.000€

Calahonda Apartment

Community: 864 EUR / year IBI: 519 EUR / year Rubbish: 81 EUR / year

1

1

106 m2

Unique Opportunity in Calahonda! We present to you this magnificent large one-bedroom apartment located in a beautiful private urbanization, ideal for enjoying tranquility and the luxury of having all comforts at your fingertips. Apartment Features: Entrance: Welcoming hall that greets you into a cozy home. Bedroom: Spacious bedroom with built-in closet, perfect for storage. Bathroom: Spacious bathroom with two sinks and a shower area, designed for your comfort. Kitchen: Modern kitchen open to the living room, perfect for enjoying culinary and social moments. Living Room: Bright living room with direct access to the terrace, ideal for pleasant evenings. Terrace: Impressive glazed terrace with Lumon, offering a perfect space for relaxation. Amenities: Centralized air conditioning (hot and cold) throughout all rooms. Aluminum windows with double glazing, ensuring excellent insulation. Underground parking space and adjacent storage room for added convenience. Urbanization: Enjoy 4 communal swimming pools surrounded by gardens, perfect for family entertainment. The urbanization is quiet, private, and has security cameras and 24-hour surveillance. Annual IBI: [519] Annual Garbage: [81 Surroundings: Located in Calahonda, just past the highway, the apartment offers views of the building across the street and, if you peek from the side, you can admire the beauty of the mountain. Although it is a ground floor, its height gives a first-floor feel, especially from the terrace. Sales Conditions: The TV is not included in the sale, but the kitchen will remain as it is. The furniture in the rest of the home is negotiable. Don't miss this opportunity to live in an exceptional place! Contact us for more information or to schedule a visit. Your new home is waiting for you!