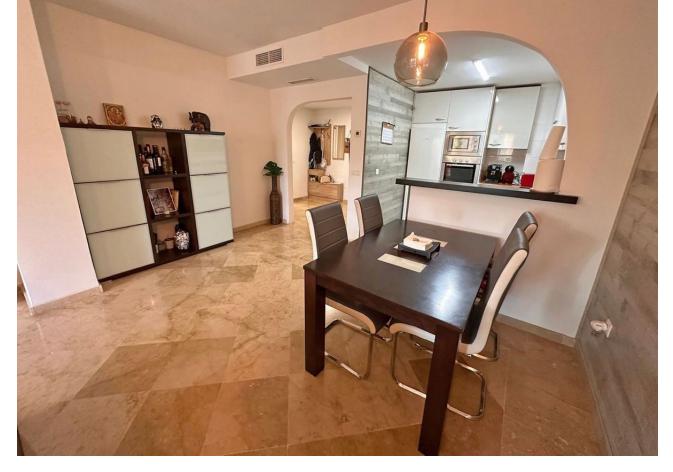

## Sales - Apartment - Calahonda 225.000€

Calahonda Apartment

Community: 864 EUR / year IBI: 519 EUR / year Rubbish: 81 EUR / year

1

1

106 m2

Unique Opportunity in Calahonda! We present to you this magnificent large one-bedroom apartment located in a beautiful private urbanization, ideal for enjoying tranquility and the luxury of having all comforts at your fingertips. Apartment Features: Entrance: Welcoming hall that greets you into a cozy home. Bedroom: Spacious bedroom with built-in closet, perfect for storage. Bathroom: Spacious bathroom with two sinks and a shower area, designed for your comfort. Kitchen: Modern kitchen open to the living room, perfect for enjoying culinary and social moments. Living Room: Bright living room with direct access to the terrace, ideal for pleasant evenings. Terrace: Impressive glazed terrace with Lumon, offering a perfect space for relaxation. Amenities: Centralized air conditioning (hot and cold) throughout all rooms. Aluminum windows with double glazing, ensuring excellent insulation. Underground parking space and adjacent storage room for added convenience. Urbanization: Enjoy 4 communal swimming pools surrounded by gardens, perfect for family entertainment. The urbanization is quiet, private, and has security cameras and 24-hour surveillance. Annual IBI: [519] Annual Garbage: [81 Surroundings: Located in Calahonda, just past the highway, the apartment offers views of the building across the street and, if you peek from the side, you can admire the beauty of the mountain. Although it is a ground floor, its height gives a first-floor feel, especially from the terrace. Sales Conditions: The TV is not included in the sale, but the kitchen will remain as it is. The furniture in the rest of the home is negotiable. Don't miss this opportunity to live in an exceptional place! Contact us for more information or to schedule a visit. Your new home is waiting for you!