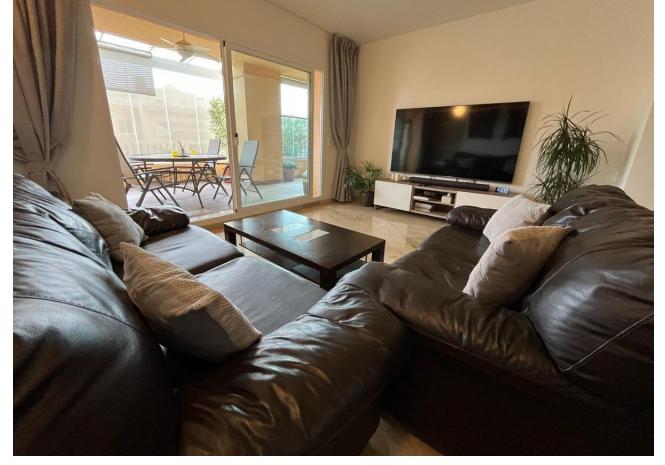

## Sales - Apartment - Calahonda 225.000€

Calahonda Apartment

Community: 864 EUR / year IBI: 519 EUR / year Rubbish: 81 EUR / year

1

1

106 m2

Unique Opportunity in Calahonda! We present to you this magnificent large one-bedroom apartment located in a beautiful private urbanization, ideal for enjoying tranquility and the luxury of having all comforts at your fingertips. Apartment Features: Entrance: Welcoming hall that greets you into a cozy home. Bedroom: Spacious bedroom with built-in closet, perfect for storage. Bathroom: Spacious bathroom with two sinks and a shower area, designed for your comfort. Kitchen: Modern kitchen open to the living room, perfect for enjoying culinary and social moments. Living Room: Bright living room with direct access to the terrace, ideal for pleasant evenings. Terrace: Impressive glazed terrace with Lumon, offering a perfect space for relaxation. Amenities: Centralized air conditioning (hot and cold) throughout all rooms. Aluminum windows with double glazing, ensuring excellent insulation. Underground parking space and adjacent storage room for added convenience. Urbanization: Enjoy 4 communal swimming pools surrounded by gardens, perfect for family entertainment. The urbanization is quiet, private, and has security cameras and 24-hour surveillance. Annual IBI: [519] Annual Garbage: [81 Surroundings: Located in Calahonda, just past the highway, the apartment offers views of the building across the street and, if you peek from the side, you can admire the beauty of the mountain. Although it is a ground floor, its height gives a first-floor feel, especially from the terrace. Sales Conditions: The TV is not included in the sale, but the kitchen will remain as it is. The furniture in the rest of the home is negotiable. Don't miss this opportunity to live in an exceptional place! Contact us for more information or to schedule a visit. Your new home is waiting for you!