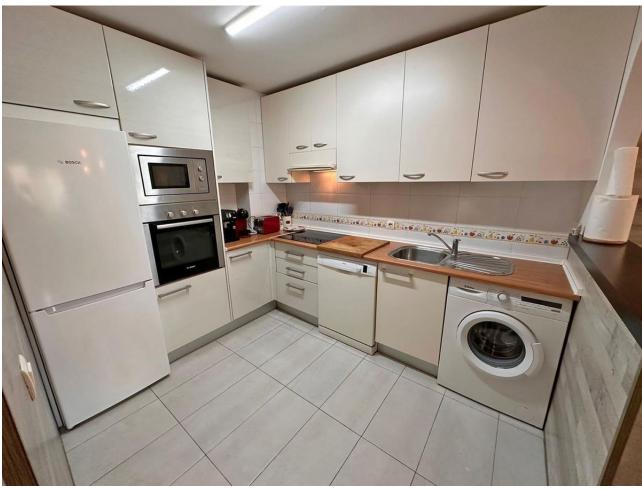

## Sales - Apartment - Calahonda 225.000€

Calahonda Apartment

Community: 864 EUR / year IBI: 519 EUR / year Rubbish: 81 EUR / year

1

1

106 m2

Unique Opportunity in Calahonda! We present to you this magnificent large one-bedroom apartment located in a beautiful private urbanization, ideal for enjoying tranquility and the luxury of having all comforts at your fingertips. Apartment Features: Entrance: Welcoming hall that greets you into a cozy home. Bedroom: Spacious bedroom with built-in closet, perfect for storage. Bathroom: Spacious bathroom with two sinks and a shower area, designed for your comfort. Kitchen: Modern kitchen open to the living room, perfect for enjoying culinary and social moments. Living Room: Bright living room with direct access to the terrace, ideal for pleasant evenings. Terrace: Impressive glazed terrace with Lumon, offering a perfect space for relaxation. Amenities: Centralized air conditioning (hot and cold) throughout all rooms. Aluminum windows with double glazing, ensuring excellent insulation. Underground parking space and adjacent storage room for added convenience. Urbanization: Enjoy 4 communal swimming pools surrounded by gardens, perfect for family entertainment. The urbanization is quiet, private, and has security cameras and 24-hour surveillance. Annual IBI: [519] Annual Garbage: [81 Surroundings: Located in Calahonda, just past the highway, the apartment offers views of the building across the street and, if you peek from the side, you can admire the beauty of the mountain. Although it is a ground floor, its height gives a first-floor feel, especially from the terrace. Sales Conditions: The TV is not included in the sale, but the kitchen will remain as it is. The furniture in the rest of the home is negotiable. Don't miss this opportunity to live in an exceptional place! Contact us for more information or to schedule a visit. Your new home is waiting for you!