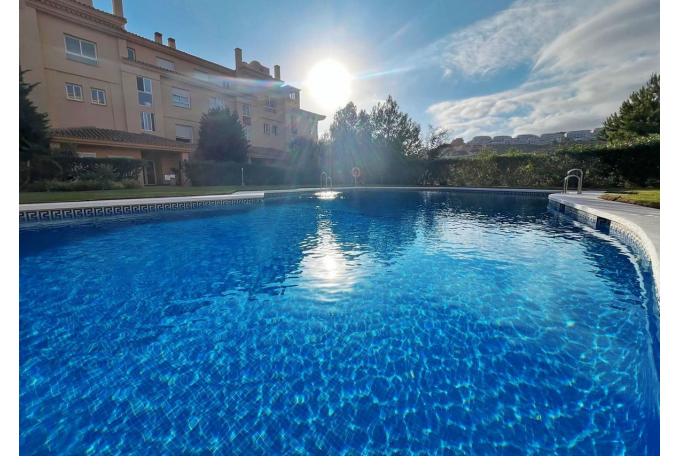

## Sales - Apartment - Calahonda 225.000€

Calahonda Apartment

Community: 864 EUR / year IBI: 519 EUR / year Rubbish: 81 EUR / year

1

1

106 m2

Unique Opportunity in Calahonda! We present to you this magnificent large one-bedroom apartment located in a beautiful private urbanization, ideal for enjoying tranquility and the luxury of having all comforts at your fingertips. Apartment Features: Entrance: Welcoming hall that greets you into a cozy home. Bedroom: Spacious bedroom with built-in closet, perfect for storage. Bathroom: Spacious bathroom with two sinks and a shower area, designed for your comfort. Kitchen: Modern kitchen open to the living room, perfect for enjoying culinary and social moments. Living Room: Bright living room with direct access to the terrace, ideal for pleasant evenings. Terrace: Impressive glazed terrace with Lumon, offering a perfect space for relaxation. Amenities: Centralized air conditioning (hot and cold) throughout all rooms. Aluminum windows with double glazing, ensuring excellent insulation. Underground parking space and adjacent storage room for added convenience. Urbanization: Enjoy 4 communal swimming pools surrounded by gardens, perfect for family entertainment. The urbanization is quiet, private, and has security cameras and 24-hour surveillance. Annual IBI: [519] Annual Garbage: [81 Surroundings: Located in Calahonda, just past the highway, the apartment offers views of the building across the street and, if you peek from the side, you can admire the beauty of the mountain. Although it is a ground floor, its height gives a first-floor feel, especially from the terrace. Sales Conditions: The TV is not included in the sale, but the kitchen will remain as it is. The furniture in the rest of the home is negotiable. Don't miss this opportunity to live in an exceptional place! Contact us for more information or to schedule a visit. Your new home is waiting for you!