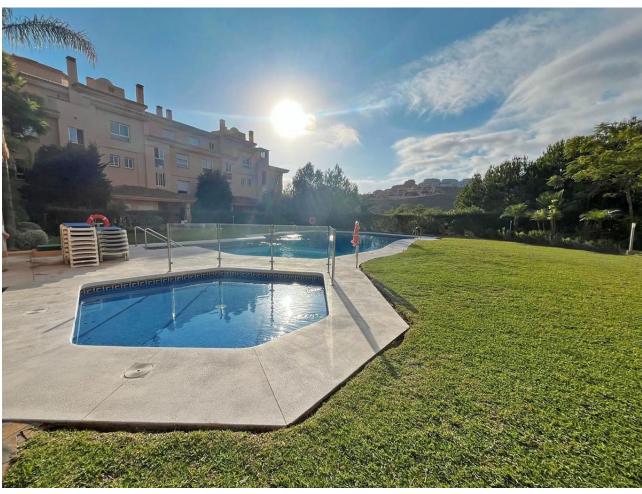

## Sales - Apartment - Calahonda 225.000€

Calahonda Apartment

Community: 864 EUR / year IBI: 519 EUR / year Rubbish: 81 EUR / year

1

1

106 m2

Unique Opportunity in Calahonda! We present to you this magnificent large one-bedroom apartment located in a beautiful private urbanization, ideal for enjoying tranquility and the luxury of having all comforts at your fingertips. Apartment Features: Entrance: Welcoming hall that greets you into a cozy home. Bedroom: Spacious bedroom with built-in closet, perfect for storage. Bathroom: Spacious bathroom with two sinks and a shower area, designed for your comfort. Kitchen: Modern kitchen open to the living room, perfect for enjoying culinary and social moments. Living Room: Bright living room with direct access to the terrace, ideal for pleasant evenings. Terrace: Impressive glazed terrace with Lumon, offering a perfect space for relaxation. Amenities: Centralized air conditioning (hot and cold) throughout all rooms. Aluminum windows with double glazing, ensuring excellent insulation. Underground parking space and adjacent storage room for added convenience. Urbanization: Enjoy 4 communal swimming pools surrounded by gardens, perfect for family entertainment. The urbanization is quiet, private, and has security cameras and 24-hour surveillance. Annual IBI: [519] Annual Garbage: [81 Surroundings: Located in Calahonda, just past the highway, the apartment offers views of the building across the street and, if you peek from the side, you can admire the beauty of the mountain. Although it is a ground floor, its height gives a first-floor feel, especially from the terrace. Sales Conditions: The TV is not included in the sale, but the kitchen will remain as it is. The furniture in the rest of the home is negotiable. Don't miss this opportunity to live in an exceptional place! Contact us for more information or to schedule a visit. Your new home is waiting for you!