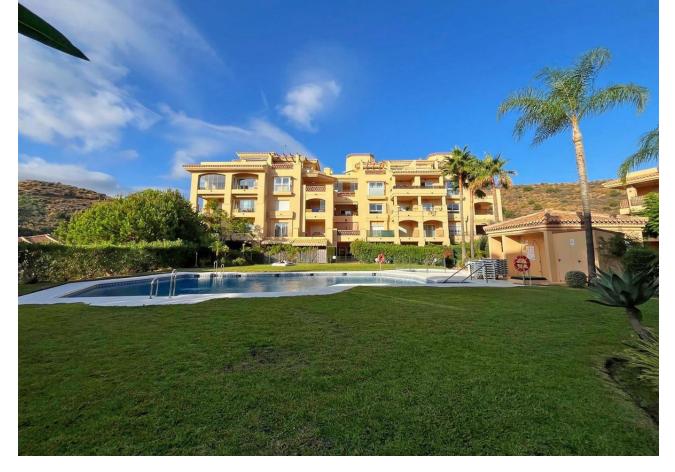

## Sales - Apartment - Calahonda 225.000€

Calahonda Apartment

Community: 864 EUR / year IBI: 519 EUR / year Rubbish: 81 EUR / year

1

1

106 m2

Unique Opportunity in Calahonda! We present to you this magnificent large one-bedroom apartment located in a beautiful private urbanization, ideal for enjoying tranquility and the luxury of having all comforts at your fingertips. Apartment Features: Entrance: Welcoming hall that greets you into a cozy home. Bedroom: Spacious bedroom with built-in closet, perfect for storage. Bathroom: Spacious bathroom with two sinks and a shower area, designed for your comfort. Kitchen: Modern kitchen open to the living room, perfect for enjoying culinary and social moments. Living Room: Bright living room with direct access to the terrace, ideal for pleasant evenings. Terrace: Impressive glazed terrace with Lumon, offering a perfect space for relaxation. Amenities: Centralized air conditioning (hot and cold) throughout all rooms. Aluminum windows with double glazing, ensuring excellent insulation. Underground parking space and adjacent storage room for added convenience. Urbanization: Enjoy 4 communal swimming pools surrounded by gardens, perfect for family entertainment. The urbanization is quiet, private, and has security cameras and 24-hour surveillance. Annual IBI: [519] Annual Garbage: [81 Surroundings: Located in Calahonda, just past the highway, the apartment offers views of the building across the street and, if you peek from the side, you can admire the beauty of the mountain. Although it is a ground floor, its height gives a first-floor feel, especially from the terrace. Sales Conditions: The TV is not included in the sale, but the kitchen will remain as it is. The furniture in the rest of the home is negotiable. Don't miss this opportunity to live in an exceptional place! Contact us for more information or to schedule a visit. Your new home is waiting for you!