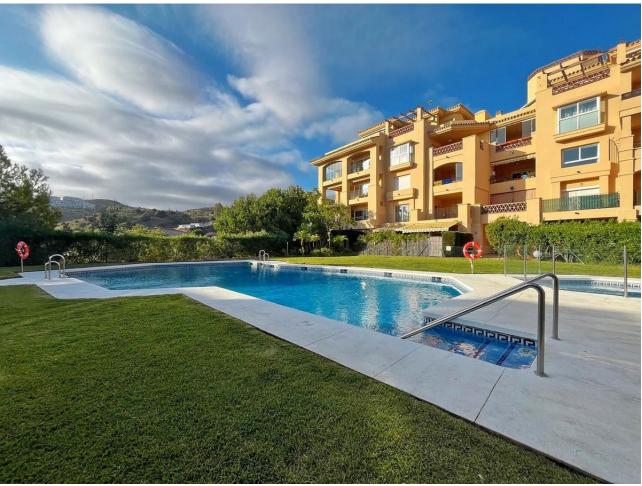

## Sales - Apartment - Calahonda 225.000€

Calahonda Apartment

Community: 864 EUR / year IBI: 519 EUR / year Rubbish: 81 EUR / year

1

1

106 m2

Unique Opportunity in Calahonda! We present to you this magnificent large one-bedroom apartment located in a beautiful private urbanization, ideal for enjoying tranquility and the luxury of having all comforts at your fingertips. Apartment Features: Entrance: Welcoming hall that greets you into a cozy home. Bedroom: Spacious bedroom with built-in closet, perfect for storage. Bathroom: Spacious bathroom with two sinks and a shower area, designed for your comfort. Kitchen: Modern kitchen open to the living room, perfect for enjoying culinary and social moments. Living Room: Bright living room with direct access to the terrace, ideal for pleasant evenings. Terrace: Impressive glazed terrace with Lumon, offering a perfect space for relaxation. Amenities: Centralized air conditioning (hot and cold) throughout all rooms. Aluminum windows with double glazing, ensuring excellent insulation. Underground parking space and adjacent storage room for added convenience. Urbanization: Enjoy 4 communal swimming pools surrounded by gardens, perfect for family entertainment. The urbanization is quiet, private, and has security cameras and 24-hour surveillance. Annual IBI: [519] Annual Garbage: [81 Surroundings: Located in Calahonda, just past the highway, the apartment offers views of the building across the street and, if you peek from the side, you can admire the beauty of the mountain. Although it is a ground floor, its height gives a first-floor feel, especially from the terrace. Sales Conditions: The TV is not included in the sale, but the kitchen will remain as it is. The furniture in the rest of the home is negotiable. Don't miss this opportunity to live in an exceptional place! Contact us for more information or to schedule a visit. Your new home is waiting for you!