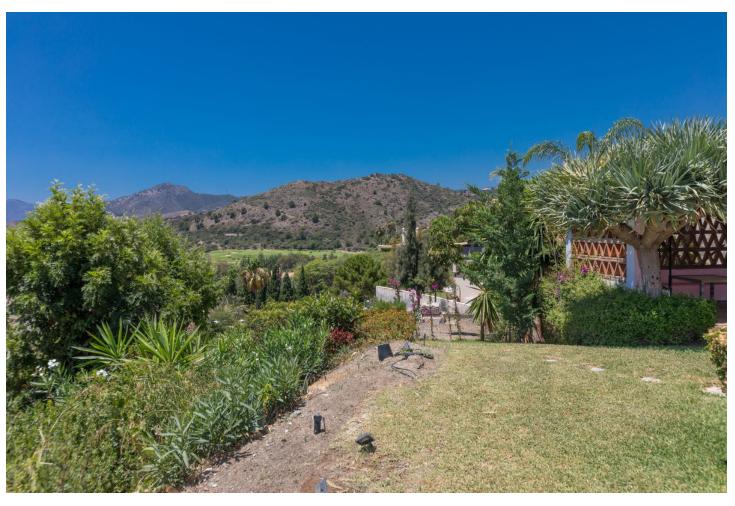

## Sales - Plot - Benahavís 795.000€

Benahavís Plot

314 m2

513 m2

The plot is situated in a gated enclave of luxury residences situated off the Ronda Road a short distance from San Pedro Alcantara and all the facilities of the Marbella area. An exciting villa project has been penned by renowned local Architect Cesar de Leyva which has achieved the goal of making the best of the views whilst providing a comfortable home in the modern idiom with open concept living and up to 4 or 5 bedrooms, all with en suite bathrooms. The goal was to deliver a villa that would be perfect as a second home and therefore there are views and lots of terrace spaces to enjoy rather than extensive gardens to maintain. One of the main features has to be the elevated infinity swimming pool which celebrates the views and will certainly be a talking point for family and friends. The design includes an elevator which will make all areas of the house including the solarium accessible for people of all abilities. The project maximises what can be built on the plot although obviously the buyer will be able to decide whether they need the maximum or something more modest. This is an opportunity to construct an amazing home in a brilliant location. For more details and floor plans please just send us a message. Plot 513 m2 Build of Project 314 m2