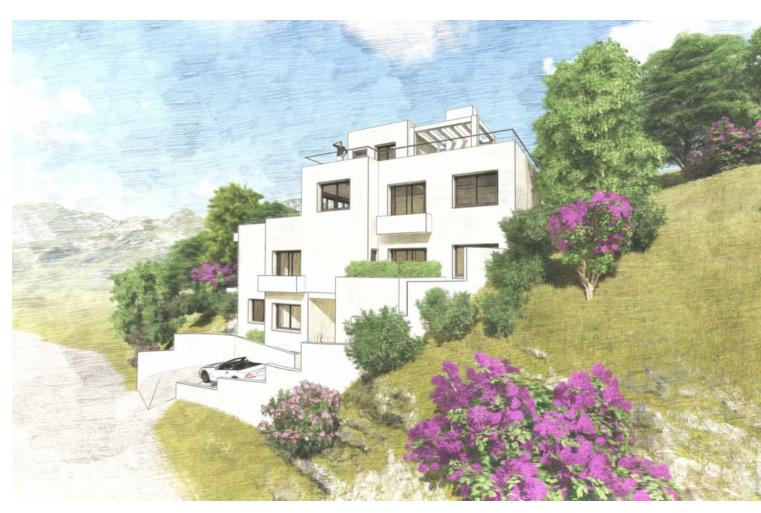

## Sales - Plot - Benahavís 795.000€

Benahavís Plot

314 m2

513 m2

The plot is situated in a gated enclave of luxury residences situated off the Ronda Road a short distance from San Pedro Alcantara and all the facilities of the Marbella area. An exciting villa project has been penned by renowned local Architect Cesar de Leyva which has achieved the goal of making the best of the views whilst providing a comfortable home in the modern idiom with open concept living and up to 4 or 5 bedrooms, all with en suite bathrooms. The goal was to deliver a villa that would be perfect as a second home and therefore there are views and lots of terrace spaces to enjoy rather than extensive gardens to maintain. One of the main features has to be the elevated infinity swimming pool which celebrates the views and will certainly be a talking point for family and friends. The design includes an elevator which will make all areas of the house including the solarium accessible for people of all abilities. The project maximises what can be built on the plot although obviously the buyer will be able to decide whether they need the maximum or something more modest. This is an opportunity to construct an amazing home in a brilliant location. For more details and floor plans please just send us a message. Plot 513 m2 Build of Project 314 m2