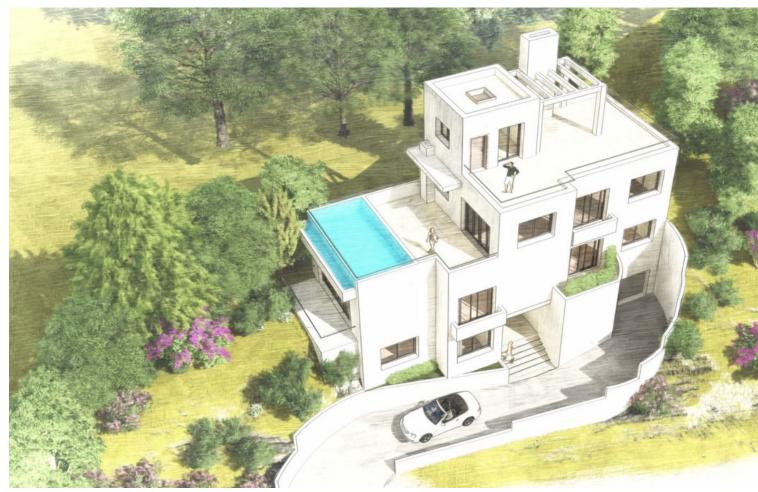

## Sales - Plot - Benahavís 795.000€

Benahavís Plot

314 m2

513 m2

The plot is situated in a gated enclave of luxury residences situated off the Ronda Road a short distance from San Pedro Alcantara and all the facilities of the Marbella area. An exciting villa project has been penned by renowned local Architect Cesar de Leyva which has achieved the goal of making the best of the views whilst providing a comfortable home in the modern idiom with open concept living and up to 4 or 5 bedrooms, all with en suite bathrooms. The goal was to deliver a villa that would be perfect as a second home and therefore there are views and lots of terrace spaces to enjoy rather than extensive gardens to maintain. One of the main features has to be the elevated infinity swimming pool which celebrates the views and will certainly be a talking point for family and friends. The design includes an elevator which will make all areas of the house including the solarium accessible for people of all abilities. The project maximises what can be built on the plot although obviously the buyer will be able to decide whether they need the maximum or something more modest. This is an opportunity to construct an amazing home in a brilliant location. For more details and floor plans please just send us a message. Plot 513 m2 Build of Project 314 m2