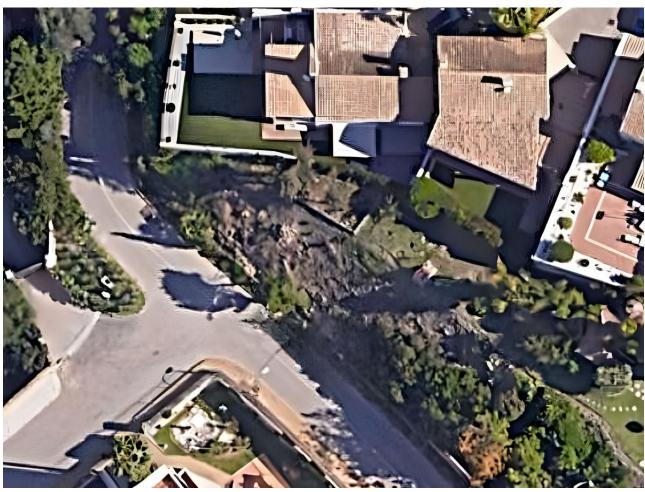

## Sales - Plot - Benahavís 795.000€

Benahavís Plot

314 m2

513 m2

The plot is situated in a gated enclave of luxury residences situated off the Ronda Road a short distance from San Pedro Alcantara and all the facilities of the Marbella area. An exciting villa project has been penned by renowned local Architect Cesar de Leyva which has achieved the goal of making the best of the views whilst providing a comfortable home in the modern idiom with open concept living and up to 4 or 5 bedrooms, all with en suite bathrooms. The goal was to deliver a villa that would be perfect as a second home and therefore there are views and lots of terrace spaces to enjoy rather than extensive gardens to maintain. One of the main features has to be the elevated infinity swimming pool which celebrates the views and will certainly be a talking point for family and friends. The design includes an elevator which will make all areas of the house including the solarium accessible for people of all abilities. The project maximises what can be built on the plot although obviously the buyer will be able to decide whether they need the maximum or something more modest. This is an opportunity to construct an amazing home in a brilliant location. For more details and floor plans please just send us a message. Plot 513 m2 Build of Project 314 m2