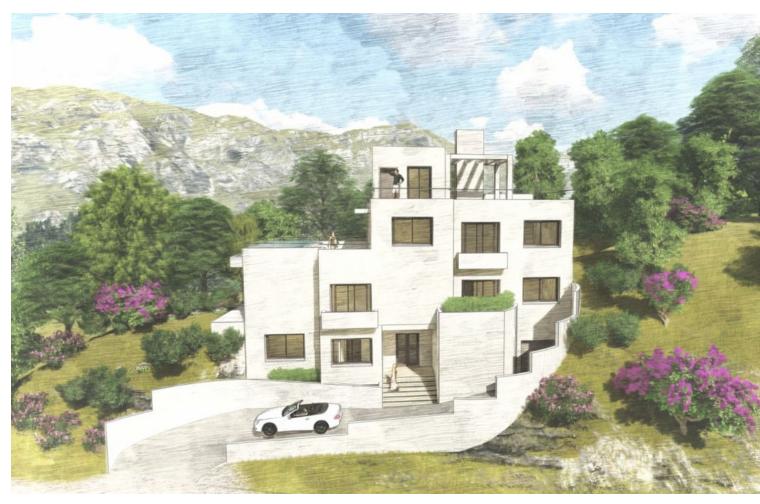

## Sales - Plot - Benahavís 795.000€

Benahavís Plot

314 m2

513 m2

The plot is situated in a gated enclave of luxury residences situated off the Ronda Road a short distance from San Pedro Alcantara and all the facilities of the Marbella area. An exciting villa project has been penned by renowned local Architect Cesar de Leyva which has achieved the goal of making the best of the views whilst providing a comfortable home in the modern idiom with open concept living and up to 4 or 5 bedrooms, all with en suite bathrooms. The goal was to deliver a villa that would be perfect as a second home and therefore there are views and lots of terrace spaces to enjoy rather than extensive gardens to maintain. One of the main features has to be the elevated infinity swimming pool which celebrates the views and will certainly be a talking point for family and friends. The design includes an elevator which will make all areas of the house including the solarium accessible for people of all abilities. The project maximises what can be built on the plot although obviously the buyer will be able to decide whether they need the maximum or something more modest. This is an opportunity to construct an amazing home in a brilliant location. For more details and floor plans please just send us a message. Plot 513 m2 Build of Project 314 m2