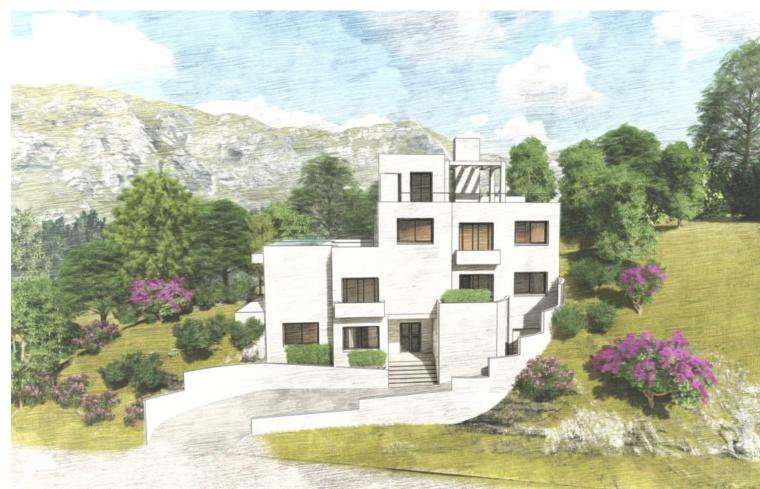

## Sales - Plot - Benahavís 795.000€

Benahavís Plot

314 m2

513 m2

The plot is situated in a gated enclave of luxury residences situated off the Ronda Road a short distance from San Pedro Alcantara and all the facilities of the Marbella area. An exciting villa project has been penned by renowned local Architect Cesar de Leyva which has achieved the goal of making the best of the views whilst providing a comfortable home in the modern idiom with open concept living and up to 4 or 5 bedrooms, all with en suite bathrooms. The goal was to deliver a villa that would be perfect as a second home and therefore there are views and lots of terrace spaces to enjoy rather than extensive gardens to maintain. One of the main features has to be the elevated infinity swimming pool which celebrates the views and will certainly be a talking point for family and friends. The design includes an elevator which will make all areas of the house including the solarium accessible for people of all abilities. The project maximises what can be built on the plot although obviously the buyer will be able to decide whether they need the maximum or something more modest. This is an opportunity to construct an amazing home in a brilliant location. For more details and floor plans please just send us a message. Plot 513 m2 Build of Project 314 m2