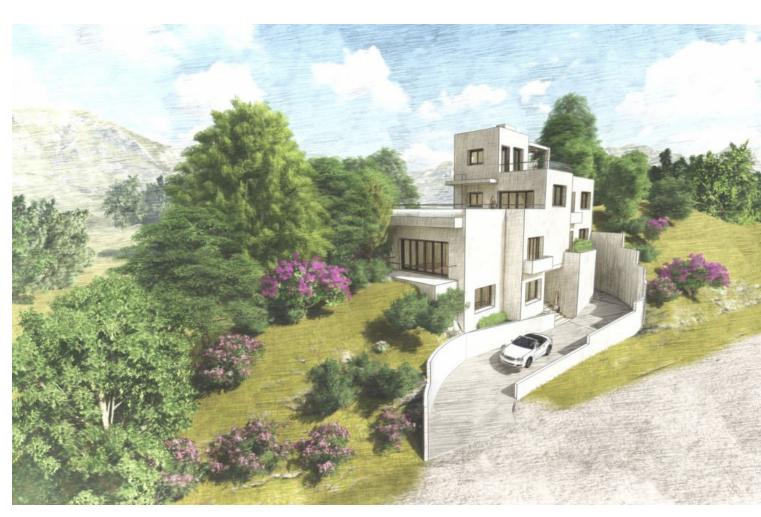

## Sales - Plot - Benahavís 795.000€

Benahavís Plot

314 m2

513 m2

The plot is situated in a gated enclave of luxury residences situated off the Ronda Road a short distance from San Pedro Alcantara and all the facilities of the Marbella area. An exciting villa project has been penned by renowned local Architect Cesar de Leyva which has achieved the goal of making the best of the views whilst providing a comfortable home in the modern idiom with open concept living and up to 4 or 5 bedrooms, all with en suite bathrooms. The goal was to deliver a villa that would be perfect as a second home and therefore there are views and lots of terrace spaces to enjoy rather than extensive gardens to maintain. One of the main features has to be the elevated infinity swimming pool which celebrates the views and will certainly be a talking point for family and friends. The design includes an elevator which will make all areas of the house including the solarium accessible for people of all abilities. The project maximises what can be built on the plot although obviously the buyer will be able to decide whether they need the maximum or something more modest. This is an opportunity to construct an amazing home in a brilliant location. For more details and floor plans please just send us a message. Plot 513 m2 Build of Project 314 m2