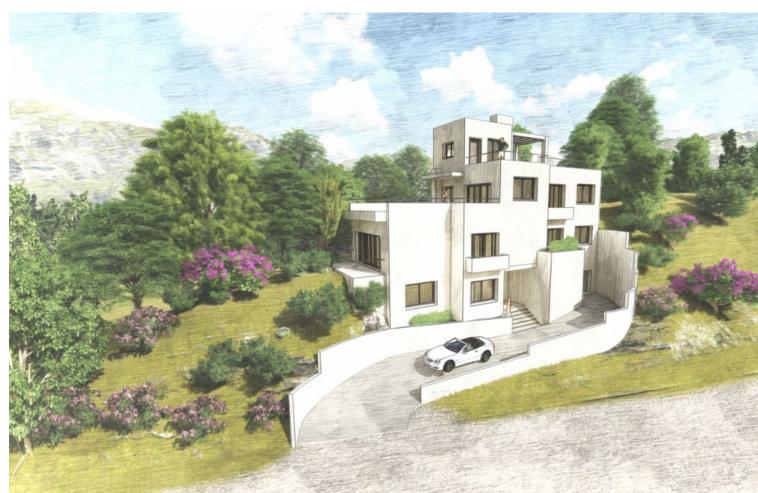

## Sales - Plot - Benahavís 795.000€

Benahavís Plot

314 m2

513 m2

The plot is situated in a gated enclave of luxury residences situated off the Ronda Road a short distance from San Pedro Alcantara and all the facilities of the Marbella area. An exciting villa project has been penned by renowned local Architect Cesar de Leyva which has achieved the goal of making the best of the views whilst providing a comfortable home in the modern idiom with open concept living and up to 4 or 5 bedrooms, all with en suite bathrooms. The goal was to deliver a villa that would be perfect as a second home and therefore there are views and lots of terrace spaces to enjoy rather than extensive gardens to maintain. One of the main features has to be the elevated infinity swimming pool which celebrates the views and will certainly be a talking point for family and friends. The design includes an elevator which will make all areas of the house including the solarium accessible for people of all abilities. The project maximises what can be built on the plot although obviously the buyer will be able to decide whether they need the maximum or something more modest. This is an opportunity to construct an amazing home in a brilliant location. For more details and floor plans please just send us a message. Plot 513 m2 Build of Project 314 m2