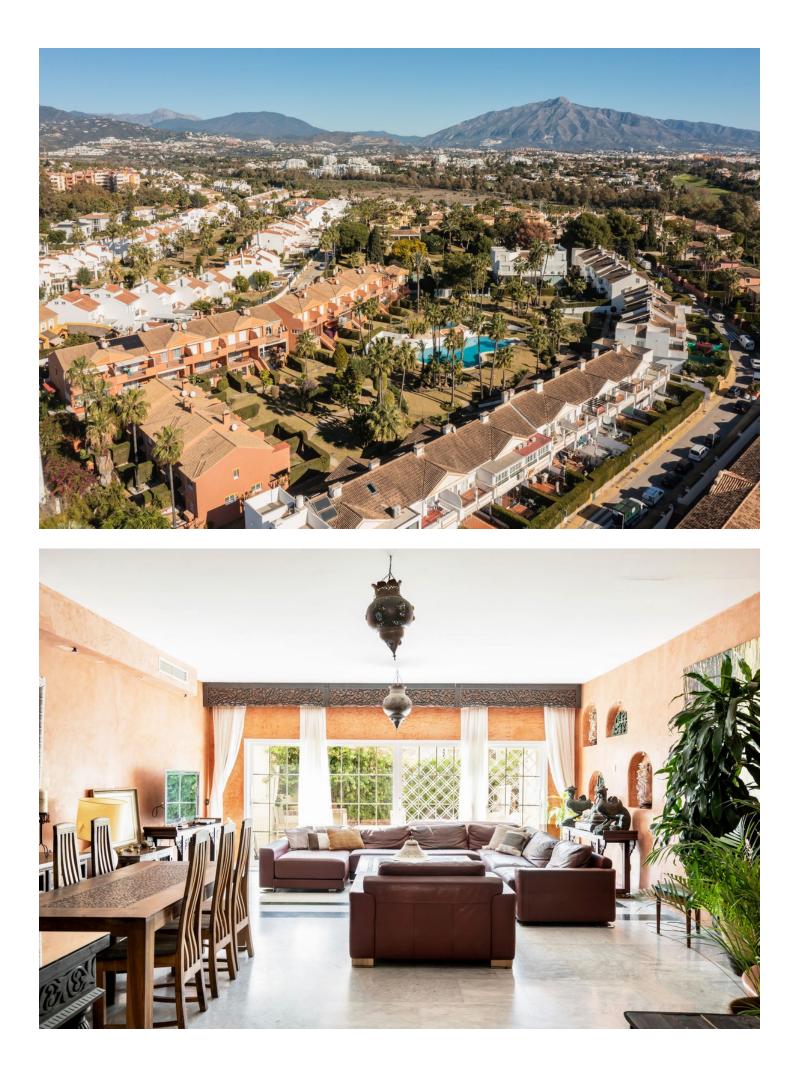

Discover this south-facing townhouse. Nestled in a tranquil residential area, this home offers a peaceful retreat just moments away from the beach and local amenities. Step inside and be greeted by a spacious living room, complete with a cozy fireplace, perfect for those cozy evenings. The fully equipped kitchen, the entrance comes with private patio, ideal for alfresco dining. From the living room, sliding glass doors leads to a spacious terrace, offering ample space for relaxation. Upstairs, you'll find two generously sized bedrooms, including a master suite with a private en-suite bathroom and a charming fireplace. The top floor boasts an additional bedroom with a bathroom, providing a private sanctuary. This property is part of a well-maintained community with lush communal gardens. Enjoy the convenience of two private parking spaces and the peace of mind that comes with a secure gated community.