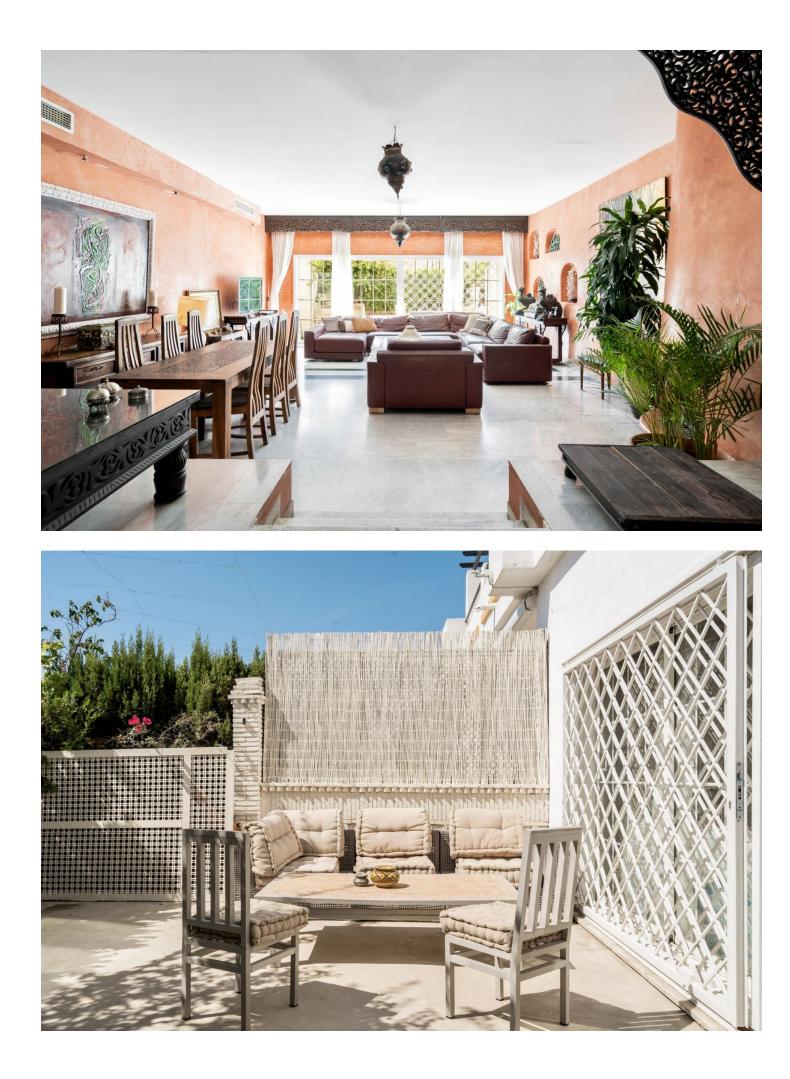

Discover this south-facing townhouse. Nestled in a tranquil residential area, this home offers a peaceful retreat just moments away from the beach and local amenities. Step inside and be greeted by a spacious living room, complete with a cozy fireplace, perfect for those cozy evenings. The fully equipped kitchen, the entrance comes with private patio, ideal for alfresco dining. From the living room, sliding glass doors leads to a spacious terrace, offering ample space for relaxation. Upstairs, you'll find two generously sized bedrooms, including a master suite with a private en-suite bathroom and a charming fireplace. The top floor boasts an additional bedroom with a bathroom, providing a private sanctuary. This property is part of a well-maintained community with lush communal gardens. Enjoy the convenience of two private parking spaces and the peace of mind that comes with a secure gated community.