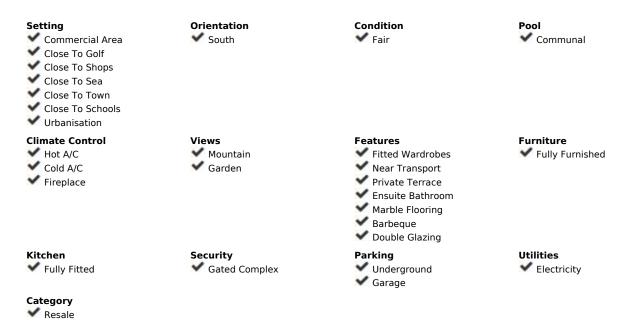

Discover this south-facing townhouse. Nestled in a tranquil residential area, this home offers a peaceful retreat just moments away from the beach and local amenities. Step inside and be greeted by a spacious living room, complete with a cozy fireplace, perfect for those cozy evenings. The fully equipped kitchen, the entrance comes with private patio, ideal for alfresco dining. From the living room, sliding glass doors leads to a spacious terrace, offering ample space for relaxation. Upstairs, you'll find two generously sized bedrooms, including a master suite with a private en-suite bathroom and a charming fireplace. The top floor boasts an additional bedroom with a bathroom, providing a private sanctuary. This property is part of a well-maintained community with lush communal gardens. Enjoy the convenience of two private parking spaces and the peace of mind that comes with a secure gated community.