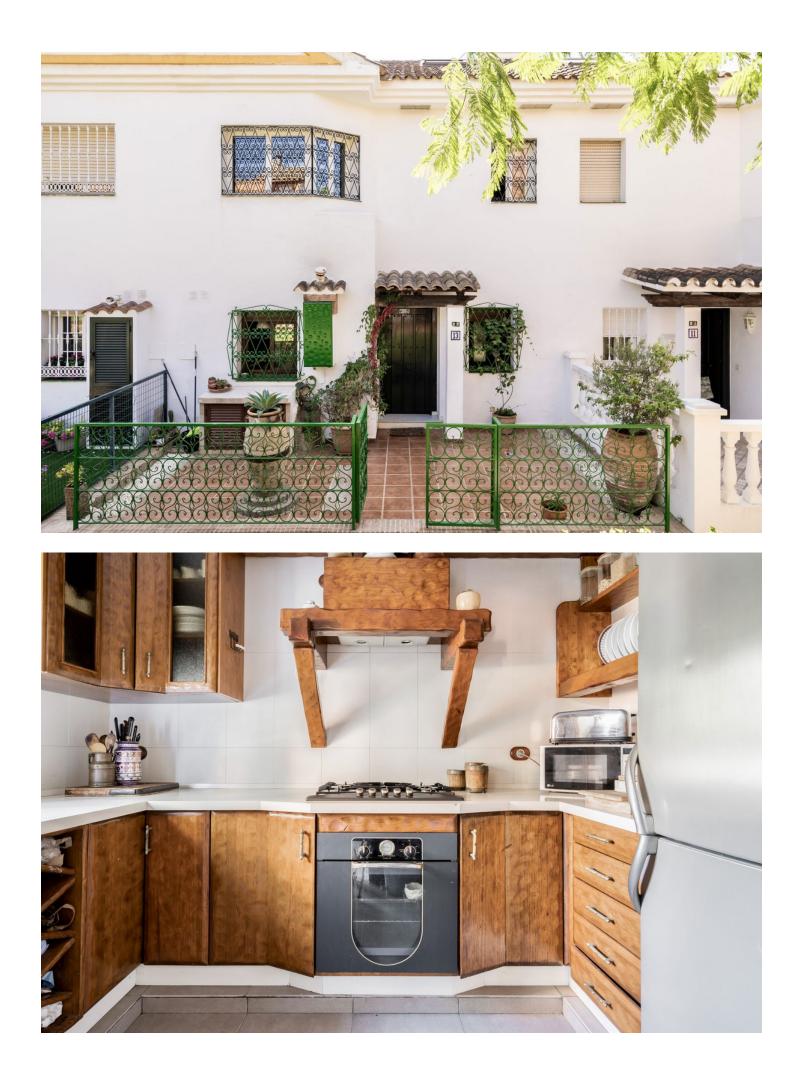

Discover this south-facing townhouse. Nestled in a tranquil residential area, this home offers a peaceful retreat just moments away from the beach and local amenities. Step inside and be greeted by a spacious living room, complete with a cozy fireplace, perfect for those cozy evenings. The fully equipped kitchen, the entrance comes with private patio, ideal for alfresco dining. From the living room, sliding glass doors leads to a spacious terrace, offering ample space for relaxation. Upstairs, you'll find two generously sized bedrooms, including a master suite with a private en-suite bathroom and a charming fireplace. The top floor boasts an additional bedroom with a bathroom, providing a private sanctuary. This property is part of a well-maintained community with lush communal gardens. Enjoy the convenience of two private parking spaces and the peace of mind that comes with a secure gated community.