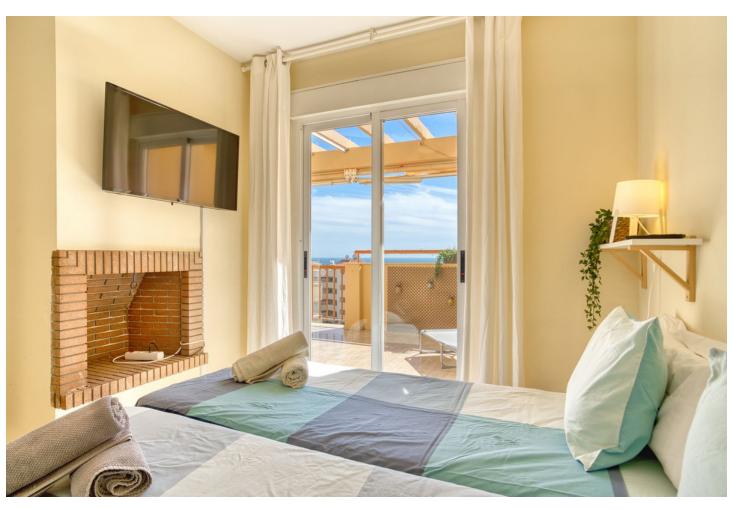

## Sales - Apartment - Calahonda 250.000€

Calahonda Apartment

Community: 876 EUR / year IBI: 161 EUR / year Rubbish: 78 EUR / year

1

Drinkable Water

1

50 m<sup>2</sup>

GREAT LOCATION! NEW TO THE MARKET! A fantastic 1 bed / 1 bath penthouse with stunning panomaric sea views, located in lower Calahonda only a few minutes'walk from the beach, public transport, shops /supermarkets and restaurants. The apartment comprises of 1 bedroom, 1 bathroom, with a good size living room, and a semi opened fitted kitchen. The main asset of this lovely apartment is without a doubt the large south facing terrace which provides excellent addional space whether it be for enjoying meals outdoors or simply relaxing and soaking in the sun. The apartment also comes with a 40 m2 solarium for private sunbathing or to set up some storage space if needed. Due to its elevated posision and south orientation, the apartment benefits from a lot of natural light, ensuring a very homely and cosy feel. 4th floor, with a lift where one feels at home upon entering. Closed complex with free exterior open communal parking and easy access to the pool. A property worth viewing!