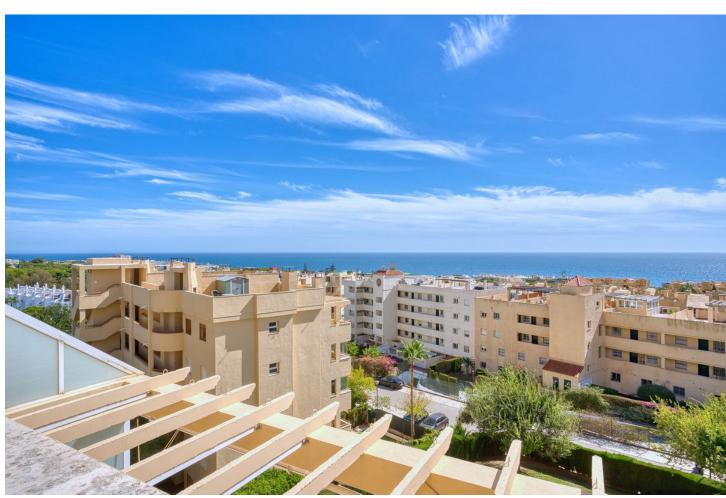

## Sales - Apartment - Calahonda 250.000€

Calahonda Apartment

Community: 876 EUR / year IBI: 161 EUR / year Rubbish: 78 EUR / year

1

Drinkable Water

1

50 m<sup>2</sup>

GREAT LOCATION! NEW TO THE MARKET! A fantastic 1 bed / 1 bath penthouse with stunning panomaric sea views, located in lower Calahonda only a few minutes'walk from the beach, public transport, shops /supermarkets and restaurants. The apartment comprises of 1 bedroom, 1 bathroom, with a good size living room, and a semi opened fitted kitchen. The main asset of this lovely apartment is without a doubt the large south facing terrace which provides excellent addional space whether it be for enjoying meals outdoors or simply relaxing and soaking in the sun. The apartment also comes with a 40 m2 solarium for private sunbathing or to set up some storage space if needed. Due to its elevated posision and south orientation, the apartment benefits from a lot of natural light, ensuring a very homely and cosy feel. 4th floor, with a lift where one feels at home upon entering. Closed complex with free exterior open communal parking and easy access to the pool. A property worth viewing!