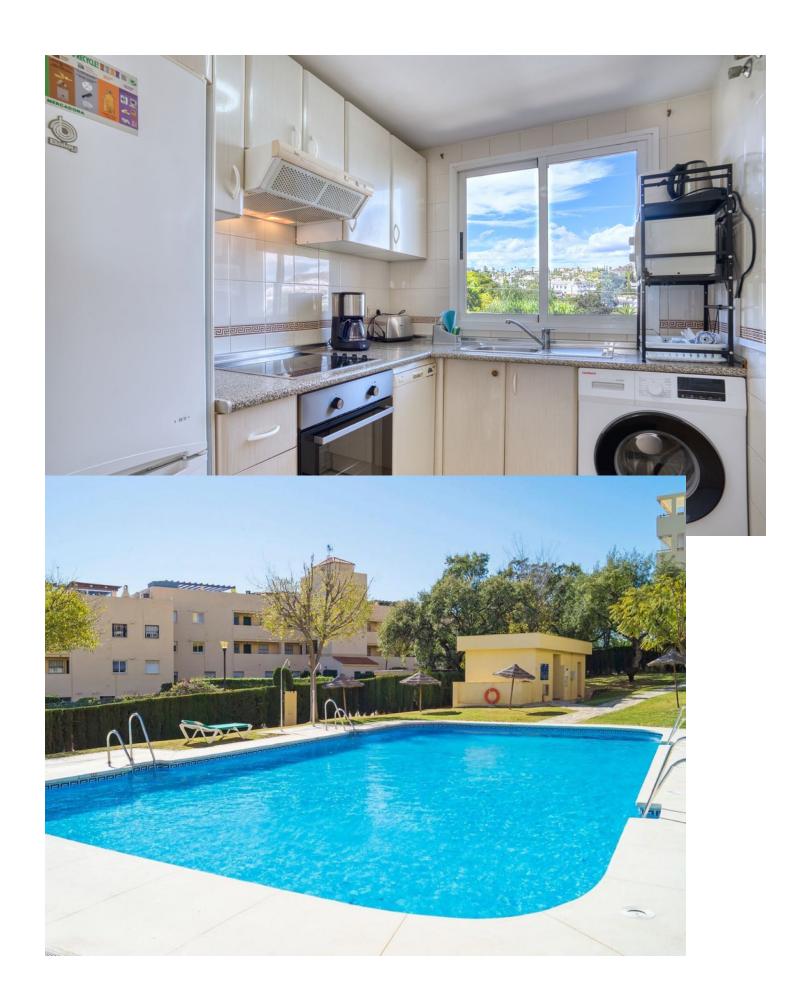

## Sales - Apartment - Calahonda 250.000€

Calahonda Apartment

Community: 876 EUR / year IBI: 161 EUR / year Rubbish: 78 EUR / year

1

Drinkable Water

1

50 m<sup>2</sup>

GREAT LOCATION! NEW TO THE MARKET! A fantastic 1 bed / 1 bath penthouse with stunning panomaric sea views, located in lower Calahonda only a few minutes'walk from the beach, public transport, shops /supermarkets and restaurants. The apartment comprises of 1 bedroom, 1 bathroom, with a good size living room, and a semi opened fitted kitchen. The main asset of this lovely apartment is without a doubt the large south facing terrace which provides excellent addional space whether it be for enjoying meals outdoors or simply relaxing and soaking in the sun. The apartment also comes with a 40 m2 solarium for private sunbathing or to set up some storage space if needed. Due to its elevated posision and south orientation, the apartment benefits from a lot of natural light, ensuring a very homely and cosy feel. 4th floor, with a lift where one feels at home upon entering. Closed complex with free exterior open communal parking and easy access to the pool. A property worth viewing!

| Setting Close To Shops Close To Sea Urbanisation | Orientation South            | <b>Condition</b> Good                                                                       | <b>Pool</b> Communal |
|--------------------------------------------------|------------------------------|---------------------------------------------------------------------------------------------|----------------------|
| Climate Control Fireplace                        | <b>Views</b> Sea Garden Pool | Features Covered Terrace Lift Fitted Wardrobes Near Transport Private Terrace Solarium WiFi | Furniture Optional   |
| Kitchen<br>Fully Fitted                          | <b>Garden</b> ✓ Communal     | Security Gated Complex                                                                      | Parking Communal     |
| Utilities  Electricity                           | Category Resale              |                                                                                             |                      |