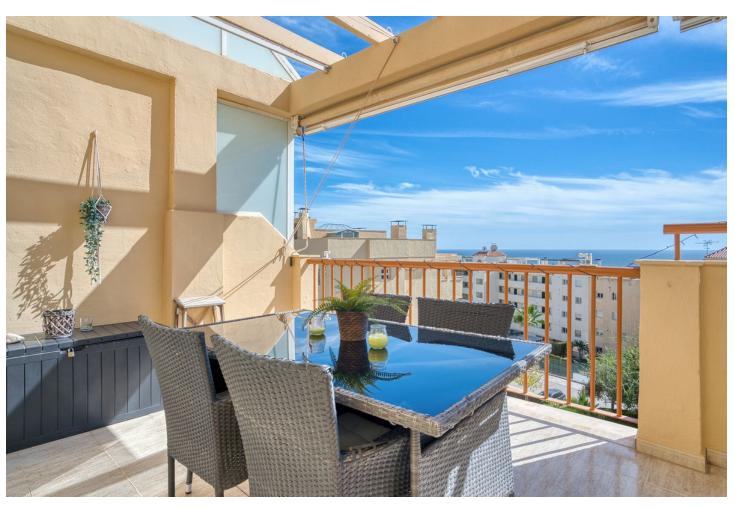

## Sales - Apartment - Calahonda 250.000€

Calahonda Apartment

Community: 876 EUR / year IBI: 161 EUR / year Rubbish: 78 EUR / year

1

Drinkable Water

1

50 m<sup>2</sup>

GREAT LOCATION! NEW TO THE MARKET! A fantastic 1 bed / 1 bath penthouse with stunning panomaric sea views, located in lower Calahonda only a few minutes'walk from the beach, public transport, shops /supermarkets and restaurants. The apartment comprises of 1 bedroom, 1 bathroom, with a good size living room, and a semi opened fitted kitchen. The main asset of this lovely apartment is without a doubt the large south facing terrace which provides excellent addional space whether it be for enjoying meals outdoors or simply relaxing and soaking in the sun. The apartment also comes with a 40 m2 solarium for private sunbathing or to set up some storage space if needed. Due to its elevated posision and south orientation, the apartment benefits from a lot of natural light, ensuring a very homely and cosy feel. 4th floor, with a lift where one feels at home upon entering. Closed complex with free exterior open communal parking and easy access to the pool. A property worth viewing!