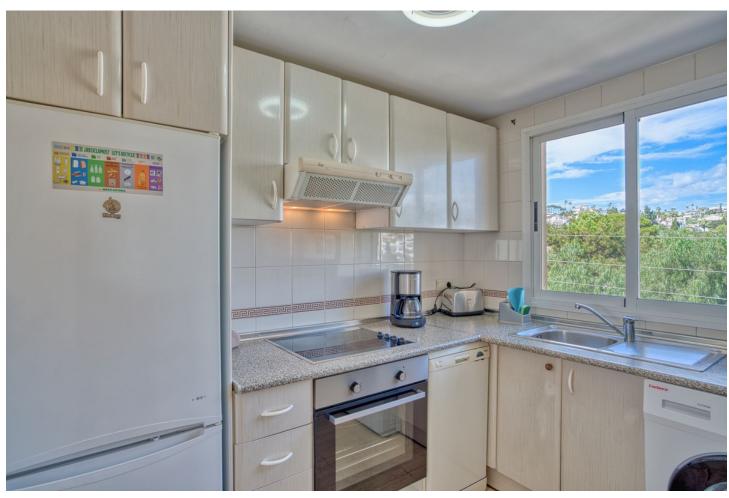

## Sales - Apartment - Calahonda 250.000€

Calahonda Apartment

Community: 876 EUR / year IBI: 161 EUR / year Rubbish: 78 EUR / year

1

Drinkable Water

1

50 m<sup>2</sup>

GREAT LOCATION! NEW TO THE MARKET! A fantastic 1 bed / 1 bath penthouse with stunning panomaric sea views, located in lower Calahonda only a few minutes'walk from the beach, public transport, shops /supermarkets and restaurants. The apartment comprises of 1 bedroom, 1 bathroom, with a good size living room, and a semi opened fitted kitchen. The main asset of this lovely apartment is without a doubt the large south facing terrace which provides excellent addional space whether it be for enjoying meals outdoors or simply relaxing and soaking in the sun. The apartment also comes with a 40 m2 solarium for private sunbathing or to set up some storage space if needed. Due to its elevated posision and south orientation, the apartment benefits from a lot of natural light, ensuring a very homely and cosy feel. 4th floor, with a lift where one feels at home upon entering. Closed complex with free exterior open communal parking and easy access to the pool. A property worth viewing!