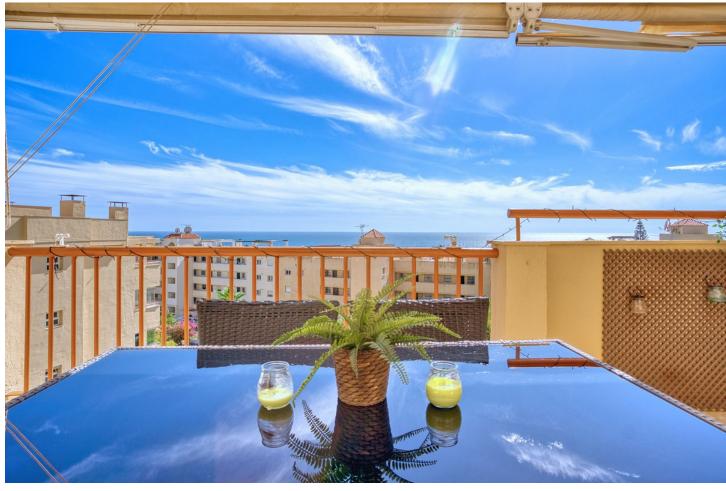

## Sales - Apartment - Calahonda 250.000€

Calahonda Apartment

Community: 876 EUR / year IBI: 161 EUR / year Rubbish: 78 EUR / year

1

Drinkable Water

1

50 m<sup>2</sup>

GREAT LOCATION! NEW TO THE MARKET! A fantastic 1 bed / 1 bath penthouse with stunning panomaric sea views, located in lower Calahonda only a few minutes'walk from the beach, public transport, shops /supermarkets and restaurants. The apartment comprises of 1 bedroom, 1 bathroom, with a good size living room, and a semi opened fitted kitchen. The main asset of this lovely apartment is without a doubt the large south facing terrace which provides excellent addional space whether it be for enjoying meals outdoors or simply relaxing and soaking in the sun. The apartment also comes with a 40 m2 solarium for private sunbathing or to set up some storage space if needed. Due to its elevated posision and south orientation, the apartment benefits from a lot of natural light, ensuring a very homely and cosy feel. 4th floor, with a lift where one feels at home upon entering. Closed complex with free exterior open communal parking and easy access to the pool. A property worth viewing!