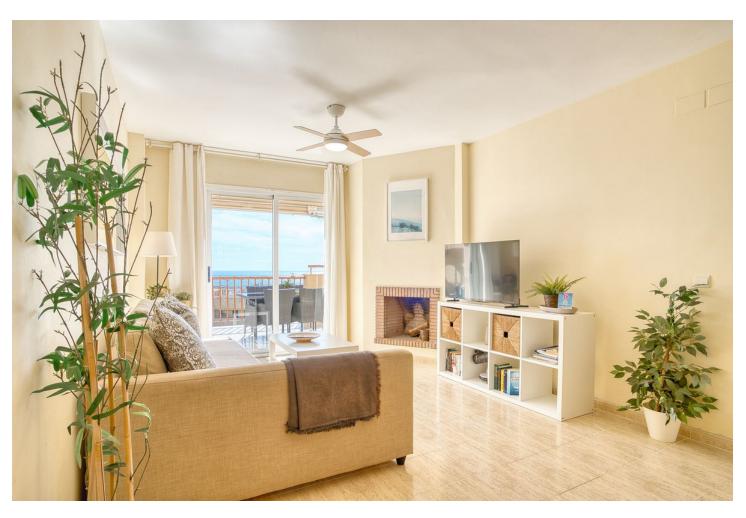

## Sales - Apartment - Calahonda 250.000€

Calahonda Apartment

Community: 876 EUR / year IBI: 161 EUR / year Rubbish: 78 EUR / year

1

Drinkable Water

1

50 m<sup>2</sup>

GREAT LOCATION! NEW TO THE MARKET! A fantastic 1 bed / 1 bath penthouse with stunning panomaric sea views, located in lower Calahonda only a few minutes'walk from the beach, public transport, shops /supermarkets and restaurants. The apartment comprises of 1 bedroom, 1 bathroom, with a good size living room, and a semi opened fitted kitchen. The main asset of this lovely apartment is without a doubt the large south facing terrace which provides excellent addional space whether it be for enjoying meals outdoors or simply relaxing and soaking in the sun. The apartment also comes with a 40 m2 solarium for private sunbathing or to set up some storage space if needed. Due to its elevated posision and south orientation, the apartment benefits from a lot of natural light, ensuring a very homely and cosy feel. 4th floor, with a lift where one feels at home upon entering. Closed complex with free exterior open communal parking and easy access to the pool. A property worth viewing!