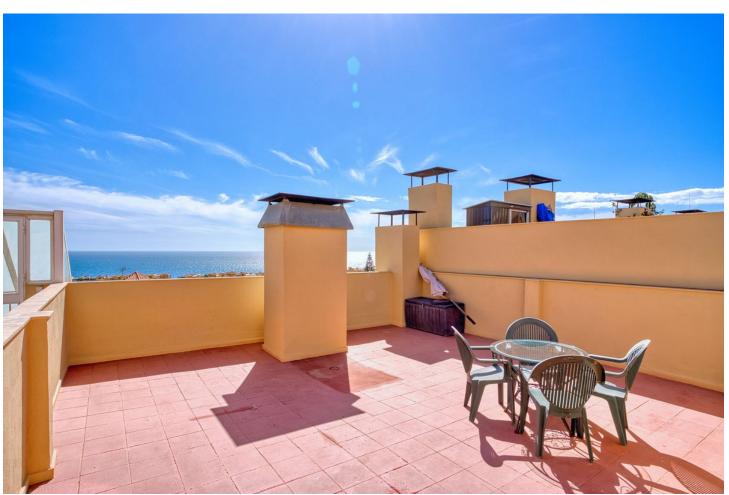

## Sales - Apartment - Calahonda 250.000€

Calahonda Apartment

Community: 876 EUR / year IBI: 161 EUR / year Rubbish: 78 EUR / year

1

Drinkable Water

1

50 m<sup>2</sup>

GREAT LOCATION! NEW TO THE MARKET! A fantastic 1 bed / 1 bath penthouse with stunning panomaric sea views, located in lower Calahonda only a few minutes'walk from the beach, public transport, shops /supermarkets and restaurants. The apartment comprises of 1 bedroom, 1 bathroom, with a good size living room, and a semi opened fitted kitchen. The main asset of this lovely apartment is without a doubt the large south facing terrace which provides excellent addional space whether it be for enjoying meals outdoors or simply relaxing and soaking in the sun. The apartment also comes with a 40 m2 solarium for private sunbathing or to set up some storage space if needed. Due to its elevated posision and south orientation, the apartment benefits from a lot of natural light, ensuring a very homely and cosy feel. 4th floor, with a lift where one feels at home upon entering. Closed complex with free exterior open communal parking and easy access to the pool. A property worth viewing!