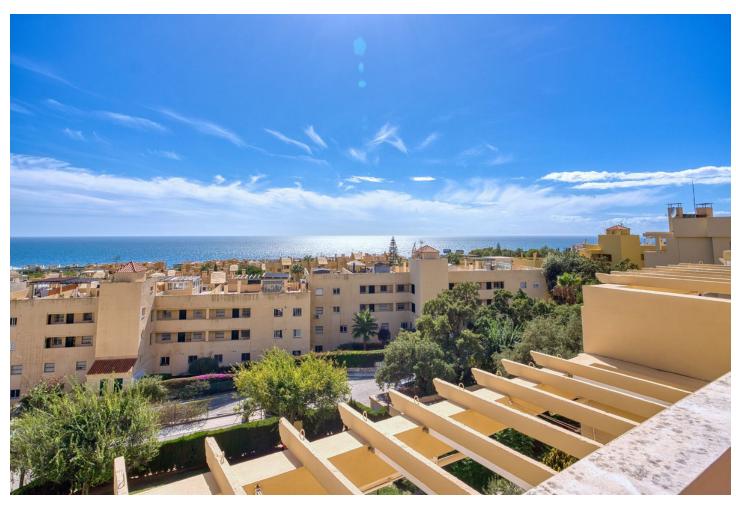

## Sales - Apartment - Calahonda 250.000€

Calahonda Apartment

Community: 876 EUR / year IBI: 161 EUR / year Rubbish: 78 EUR / year

1

Drinkable Water

1

50 m<sup>2</sup>

GREAT LOCATION! NEW TO THE MARKET! A fantastic 1 bed / 1 bath penthouse with stunning panomaric sea views, located in lower Calahonda only a few minutes'walk from the beach, public transport, shops /supermarkets and restaurants. The apartment comprises of 1 bedroom, 1 bathroom, with a good size living room, and a semi opened fitted kitchen. The main asset of this lovely apartment is without a doubt the large south facing terrace which provides excellent addional space whether it be for enjoying meals outdoors or simply relaxing and soaking in the sun. The apartment also comes with a 40 m2 solarium for private sunbathing or to set up some storage space if needed. Due to its elevated posision and south orientation, the apartment benefits from a lot of natural light, ensuring a very homely and cosy feel. 4th floor, with a lift where one feels at home upon entering. Closed complex with free exterior open communal parking and easy access to the pool. A property worth viewing!