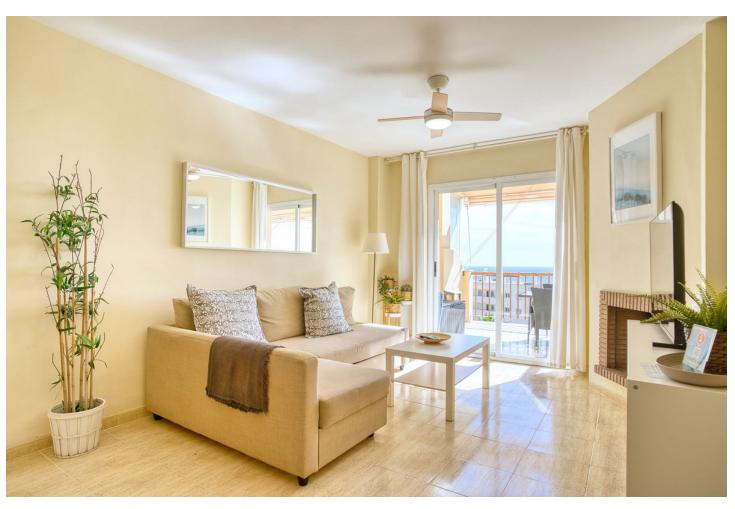

## Sales - Apartment - Calahonda 250.000€

Calahonda Apartment

Community: 876 EUR / year IBI: 161 EUR / year Rubbish: 78 EUR / year

1

Drinkable Water

1

50 m<sup>2</sup>

GREAT LOCATION! NEW TO THE MARKET! A fantastic 1 bed / 1 bath penthouse with stunning panomaric sea views, located in lower Calahonda only a few minutes'walk from the beach, public transport, shops /supermarkets and restaurants. The apartment comprises of 1 bedroom, 1 bathroom, with a good size living room, and a semi opened fitted kitchen. The main asset of this lovely apartment is without a doubt the large south facing terrace which provides excellent addional space whether it be for enjoying meals outdoors or simply relaxing and soaking in the sun. The apartment also comes with a 40 m2 solarium for private sunbathing or to set up some storage space if needed. Due to its elevated posision and south orientation, the apartment benefits from a lot of natural light, ensuring a very homely and cosy feel. 4th floor, with a lift where one feels at home upon entering. Closed complex with free exterior open communal parking and easy access to the pool. A property worth viewing!