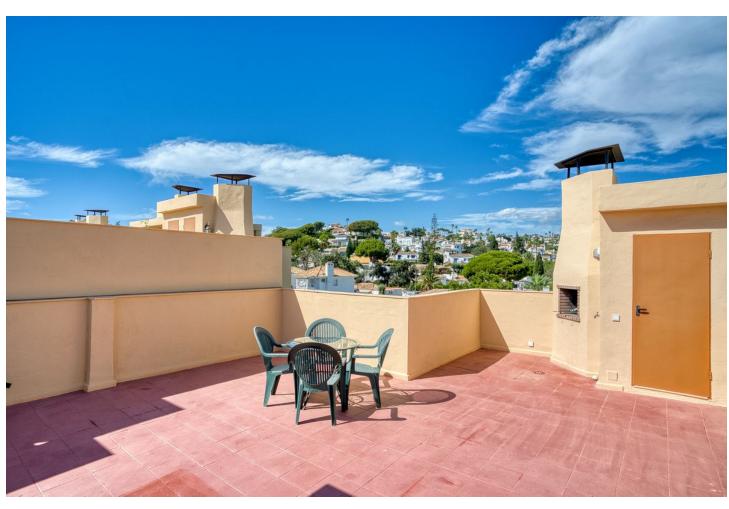

## Sales - Apartment - Calahonda 250.000€

Calahonda Apartment

Community: 876 EUR / year IBI: 161 EUR / year Rubbish: 78 EUR / year

1

Drinkable Water

1

50 m<sup>2</sup>

GREAT LOCATION! NEW TO THE MARKET! A fantastic 1 bed / 1 bath penthouse with stunning panomaric sea views, located in lower Calahonda only a few minutes'walk from the beach, public transport, shops /supermarkets and restaurants. The apartment comprises of 1 bedroom, 1 bathroom, with a good size living room, and a semi opened fitted kitchen. The main asset of this lovely apartment is without a doubt the large south facing terrace which provides excellent addional space whether it be for enjoying meals outdoors or simply relaxing and soaking in the sun. The apartment also comes with a 40 m2 solarium for private sunbathing or to set up some storage space if needed. Due to its elevated posision and south orientation, the apartment benefits from a lot of natural light, ensuring a very homely and cosy feel. 4th floor, with a lift where one feels at home upon entering. Closed complex with free exterior open communal parking and easy access to the pool. A property worth viewing!