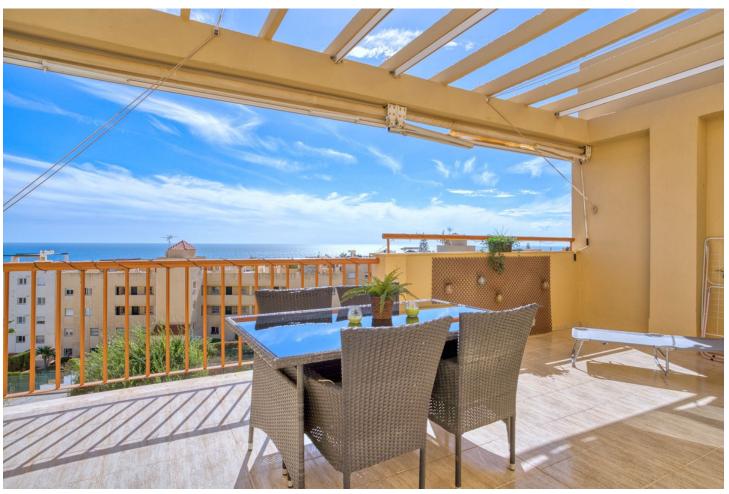

## Sales - Apartment - Calahonda 250.000€

Calahonda Apartment

Community: 876 EUR / year IBI: 161 EUR / year Rubbish: 78 EUR / year

1

Drinkable Water

1

50 m<sup>2</sup>

GREAT LOCATION! NEW TO THE MARKET! A fantastic 1 bed / 1 bath penthouse with stunning panomaric sea views, located in lower Calahonda only a few minutes'walk from the beach, public transport, shops /supermarkets and restaurants. The apartment comprises of 1 bedroom, 1 bathroom, with a good size living room, and a semi opened fitted kitchen. The main asset of this lovely apartment is without a doubt the large south facing terrace which provides excellent addional space whether it be for enjoying meals outdoors or simply relaxing and soaking in the sun. The apartment also comes with a 40 m2 solarium for private sunbathing or to set up some storage space if needed. Due to its elevated posision and south orientation, the apartment benefits from a lot of natural light, ensuring a very homely and cosy feel. 4th floor, with a lift where one feels at home upon entering. Closed complex with free exterior open communal parking and easy access to the pool. A property worth viewing!