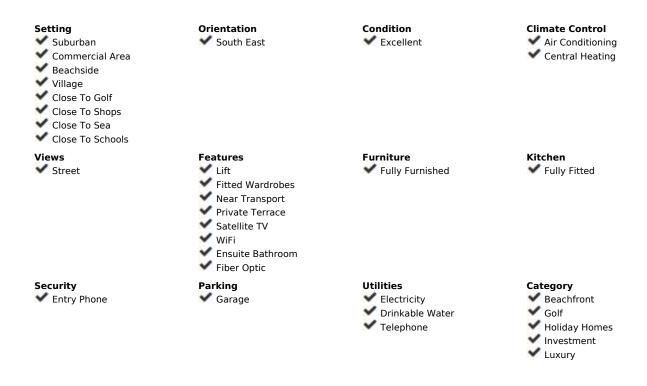

## Sales - Apartment - La Cala de Mijas 549.00€

La Cala de Mijas Apartment

2

2

149 m2

Welcome to coastal paradise in our spectacular luxury apartment! It features 2 bedrooms, one of them en suite. Discover why you should fall in love with this place that offers a unique experience: · Dreamlike Views: Enjoy panoramic views of the sea, the mountains, and the picturesque Andalusian landscapes that enhance the traditional beauty of the village of La Cala de Mijas. Every window becomes a living painting that connects you with the essence of the coast. · High-End Kitchen: The fully equipped kitchen gives you the opportunity to dazzle with your culinary skills. Modern and minimalist design in every corner, complemented by a comfortable living room decorated in a contemporary style. · Terraces to Daydream: Relax on two balcony terraces and a fully furnished solarium, the perfect spot to enjoy the outdoors and the stunning sea views that surround you. · Private and Secure Entrance: Experience the convenience of independent and automated access through access codes, providing security and privacy. · Luxury Amenities: From the fully equipped kitchen to the living room with TV, internet, satellite channels, and streaming services, every detail is carefully thought out for your comfort and entertainment. · Smart Investment: Ideal for those looking for a second home just a few meters from the sea or for those wishing to invest in short-term rentals. This penthouse is the gateway to an unparalleled coastal life. Come and discover the magic of this spectacular penthouse! Life by the sea has never been so tempting.