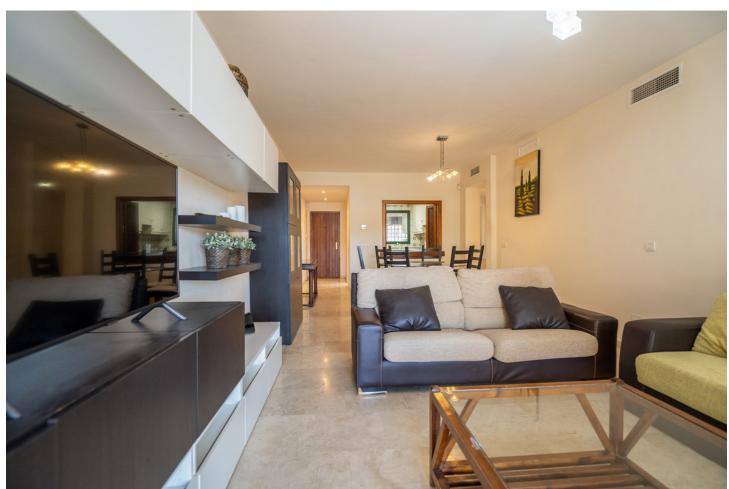

## Sales - Apartment - Estepona 360.000€

Estepona Apartment

Community: 3,432 EUR / year IBI: 654 EUR / year Rubbish: 70 EUR / year

2

2

135 m<sup>2</sup>

This first floor apartment is located in the luxury development of El Campanario, in Estepona, offering a privileged location and a quiet residential environment. It has 2 spacious and bright bedrooms, both with fitted wardrobes, and 2 modern bathrooms, one of them en suite. The living area of the apartment is 135 m², providing a comfortable and well-distributed space for daily life. The 20 m² terrace is perfect for enjoying the outdoors, with enough space to place a dining or relaxation area, ideal for enjoying the Mediterranean climate and views of the communal gardens. In addition, the apartment includes 2 underground parking spaces and 2 storage rooms, providing extra comfort and storage. The development has large common areas, well-kept gardens and a swimming pool, providing an exclusive and relaxing living environment. This apartment is ideal both as a permanent residence and as an investment, given its attractive surroundings and proximity to services, golf courses and the beaches of the Costa del Sol.