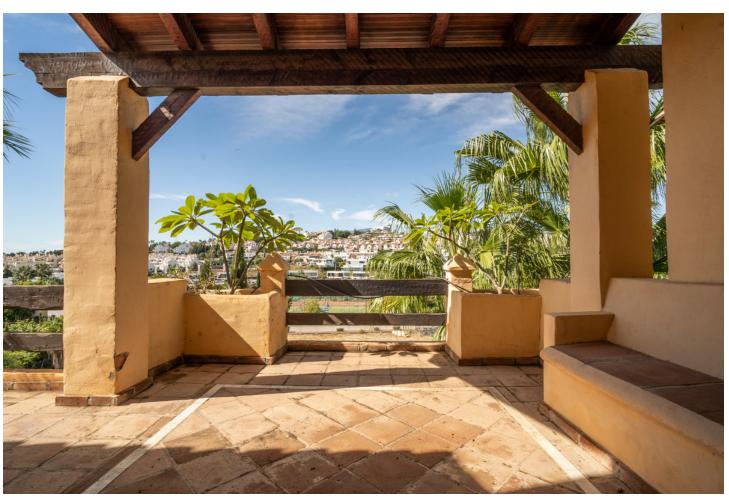

## Sales - Apartment - Estepona 360.000€

Estepona Apartment

Community: 3,432 EUR / year IBI: 654 EUR / year Rubbish: 70 EUR / year

2

2

135 m<sup>2</sup>

This first floor apartment is located in the luxury development of El Campanario, in Estepona, offering a privileged location and a quiet residential environment. It has 2 spacious and bright bedrooms, both with fitted wardrobes, and 2 modern bathrooms, one of them en suite. The living area of the apartment is 135 m², providing a comfortable and well-distributed space for daily life. The 20 m² terrace is perfect for enjoying the outdoors, with enough space to place a dining or relaxation area, ideal for enjoying the Mediterranean climate and views of the communal gardens. In addition, the apartment includes 2 underground parking spaces and 2 storage rooms, providing extra comfort and storage. The development has large common areas, well-kept gardens and a swimming pool, providing an exclusive and relaxing living environment. This apartment is ideal both as a permanent residence and as an investment, given its attractive surroundings and proximity to services, golf courses and the beaches of the Costa del Sol.