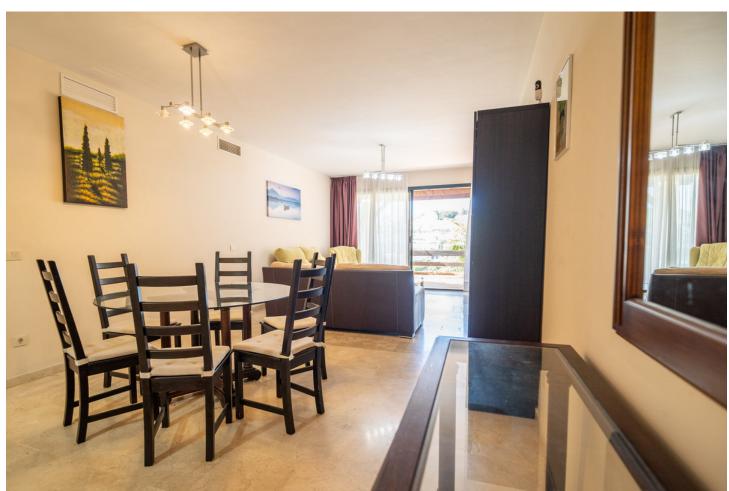

## Sales - Apartment - Estepona 360.000€

Estepona Apartment

Community: 3,432 EUR / year IBI: 654 EUR / year Rubbish: 70 EUR / year

2

2

135 m<sup>2</sup>

This first floor apartment is located in the luxury development of El Campanario, in Estepona, offering a privileged location and a quiet residential environment. It has 2 spacious and bright bedrooms, both with fitted wardrobes, and 2 modern bathrooms, one of them en suite. The living area of the apartment is 135 m², providing a comfortable and well-distributed space for daily life. The 20 m² terrace is perfect for enjoying the outdoors, with enough space to place a dining or relaxation area, ideal for enjoying the Mediterranean climate and views of the communal gardens. In addition, the apartment includes 2 underground parking spaces and 2 storage rooms, providing extra comfort and storage. The development has large common areas, well-kept gardens and a swimming pool, providing an exclusive and relaxing living environment. This apartment is ideal both as a permanent residence and as an investment, given its attractive surroundings and proximity to services, golf courses and the beaches of the Costa del Sol.