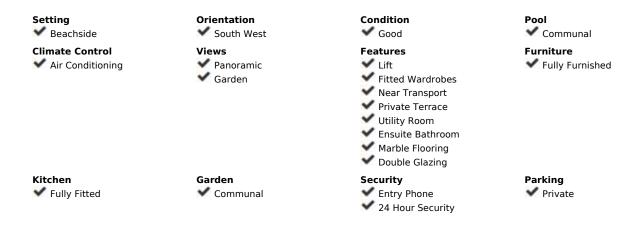

## Sales - Apartment - Estepona 360.000€

Estepona Apartment

Community: 3,432 EUR / year IBI: 654 EUR / year Rubbish: 70 EUR / year

2

2

135 m<sup>2</sup>

This first floor apartment is located in the luxury development of El Campanario, in Estepona, offering a privileged location and a quiet residential environment. It has 2 spacious and bright bedrooms, both with fitted wardrobes, and 2 modern bathrooms, one of them en suite. The living area of the apartment is 135 m², providing a comfortable and well-distributed space for daily life. The 20 m² terrace is perfect for enjoying the outdoors, with enough space to place a dining or relaxation area, ideal for enjoying the Mediterranean climate and views of the communal gardens. In addition, the apartment includes 2 underground parking spaces and 2 storage rooms, providing extra comfort and storage. The development has large common areas, well-kept gardens and a swimming pool, providing an exclusive and relaxing living environment. This apartment is ideal both as a permanent residence and as an investment, given its attractive surroundings and proximity to services, golf courses and the beaches of the Costa del Sol.