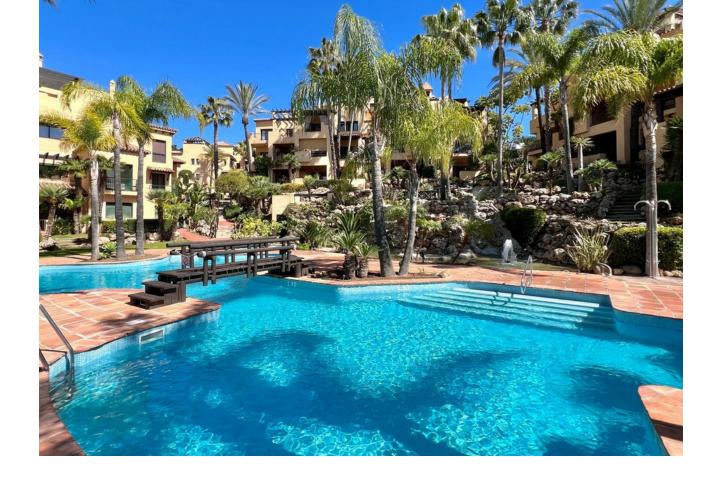

## Sales - Apartment - Estepona 360.000€

Estepona Apartment

Community: 3,432 EUR / year IBI: 654 EUR / year Rubbish: 70 EUR / year

2

2

135 m<sup>2</sup>

This first floor apartment is located in the luxury development of El Campanario, in Estepona, offering a privileged location and a quiet residential environment. It has 2 spacious and bright bedrooms, both with fitted wardrobes, and 2 modern bathrooms, one of them en suite. The living area of the apartment is 135 m², providing a comfortable and well-distributed space for daily life. The 20 m² terrace is perfect for enjoying the outdoors, with enough space to place a dining or relaxation area, ideal for enjoying the Mediterranean climate and views of the communal gardens. In addition, the apartment includes 2 underground parking spaces and 2 storage rooms, providing extra comfort and storage. The development has large common areas, well-kept gardens and a swimming pool, providing an exclusive and relaxing living environment. This apartment is ideal both as a permanent residence and as an investment, given its attractive surroundings and proximity to services, golf courses and the beaches of the Costa del Sol.