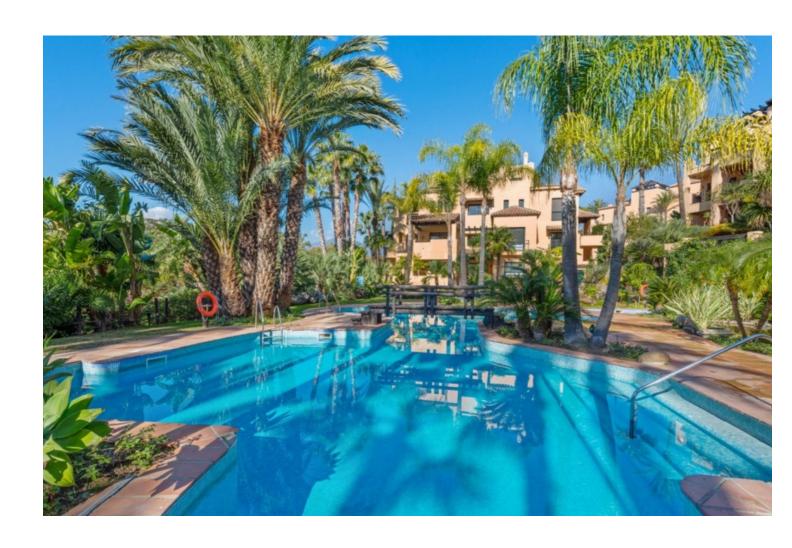

## Sales - Apartment - Estepona 360.000€

Estepona Apartment

Community: 3,432 EUR / year IBI: 654 EUR / year Rubbish: 70 EUR / year

2

2

135 m<sup>2</sup>

This first floor apartment is located in the luxury development of El Campanario, in Estepona, offering a privileged location and a quiet residential environment. It has 2 spacious and bright bedrooms, both with fitted wardrobes, and 2 modern bathrooms, one of them en suite. The living area of the apartment is 135 m², providing a comfortable and well-distributed space for daily life. The 20 m² terrace is perfect for enjoying the outdoors, with enough space to place a dining or relaxation area, ideal for enjoying the Mediterranean climate and views of the communal gardens. In addition, the apartment includes 2 underground parking spaces and 2 storage rooms, providing extra comfort and storage. The development has large common areas, well-kept gardens and a swimming pool, providing an exclusive and relaxing living environment. This apartment is ideal both as a permanent residence and as an investment, given its attractive surroundings and proximity to services, golf courses and the beaches of the Costa del Sol.