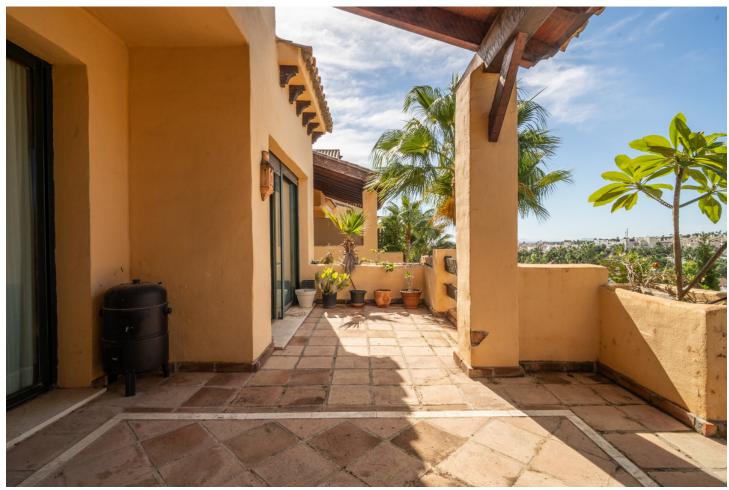

## Sales - Apartment - Estepona 360.000€

Estepona Apartment

Community: 3,432 EUR / year IBI: 654 EUR / year Rubbish: 70 EUR / year

2

2

135 m<sup>2</sup>

This first floor apartment is located in the luxury development of El Campanario, in Estepona, offering a privileged location and a quiet residential environment. It has 2 spacious and bright bedrooms, both with fitted wardrobes, and 2 modern bathrooms, one of them en suite. The living area of the apartment is 135 m², providing a comfortable and well-distributed space for daily life. The 20 m² terrace is perfect for enjoying the outdoors, with enough space to place a dining or relaxation area, ideal for enjoying the Mediterranean climate and views of the communal gardens. In addition, the apartment includes 2 underground parking spaces and 2 storage rooms, providing extra comfort and storage. The development has large common areas, well-kept gardens and a swimming pool, providing an exclusive and relaxing living environment. This apartment is ideal both as a permanent residence and as an investment, given its attractive surroundings and proximity to services, golf courses and the beaches of the Costa del Sol.