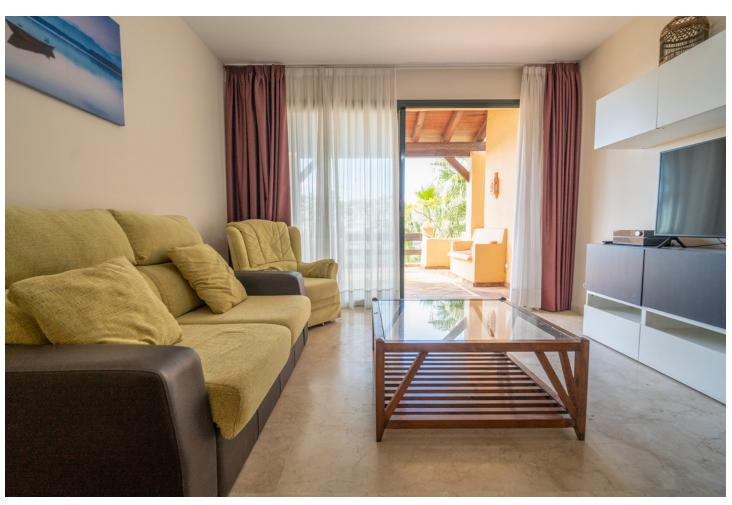

## Sales - Apartment - Estepona 360.000€

Estepona Apartment

Community: 3,432 EUR / year IBI: 654 EUR / year Rubbish: 70 EUR / year

2

2

135 m<sup>2</sup>

This first floor apartment is located in the luxury development of El Campanario, in Estepona, offering a privileged location and a quiet residential environment. It has 2 spacious and bright bedrooms, both with fitted wardrobes, and 2 modern bathrooms, one of them en suite. The living area of the apartment is 135 m², providing a comfortable and well-distributed space for daily life. The 20 m² terrace is perfect for enjoying the outdoors, with enough space to place a dining or relaxation area, ideal for enjoying the Mediterranean climate and views of the communal gardens. In addition, the apartment includes 2 underground parking spaces and 2 storage rooms, providing extra comfort and storage. The development has large common areas, well-kept gardens and a swimming pool, providing an exclusive and relaxing living environment. This apartment is ideal both as a permanent residence and as an investment, given its attractive surroundings and proximity to services, golf courses and the beaches of the Costa del Sol.