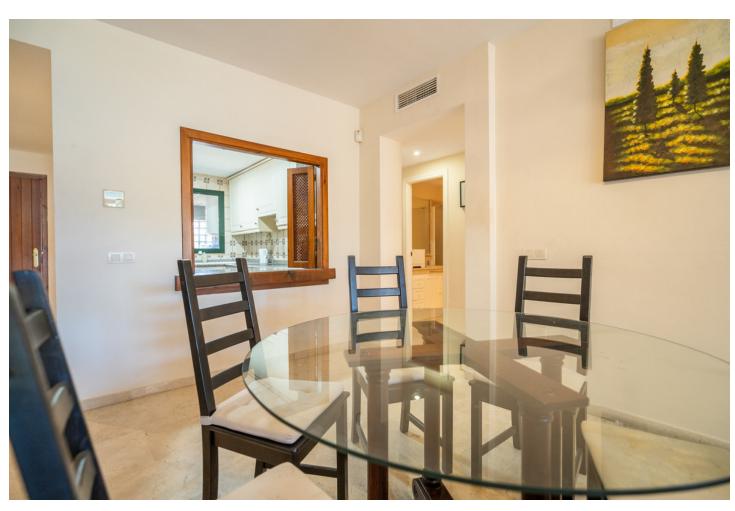

## Sales - Apartment - Estepona 360.000€

Estepona Apartment

Community: 3,432 EUR / year IBI: 654 EUR / year Rubbish: 70 EUR / year

2

2

135 m<sup>2</sup>

This first floor apartment is located in the luxury development of El Campanario, in Estepona, offering a privileged location and a quiet residential environment. It has 2 spacious and bright bedrooms, both with fitted wardrobes, and 2 modern bathrooms, one of them en suite. The living area of the apartment is 135 m², providing a comfortable and well-distributed space for daily life. The 20 m² terrace is perfect for enjoying the outdoors, with enough space to place a dining or relaxation area, ideal for enjoying the Mediterranean climate and views of the communal gardens. In addition, the apartment includes 2 underground parking spaces and 2 storage rooms, providing extra comfort and storage. The development has large common areas, well-kept gardens and a swimming pool, providing an exclusive and relaxing living environment. This apartment is ideal both as a permanent residence and as an investment, given its attractive surroundings and proximity to services, golf courses and the beaches of the Costa del Sol.