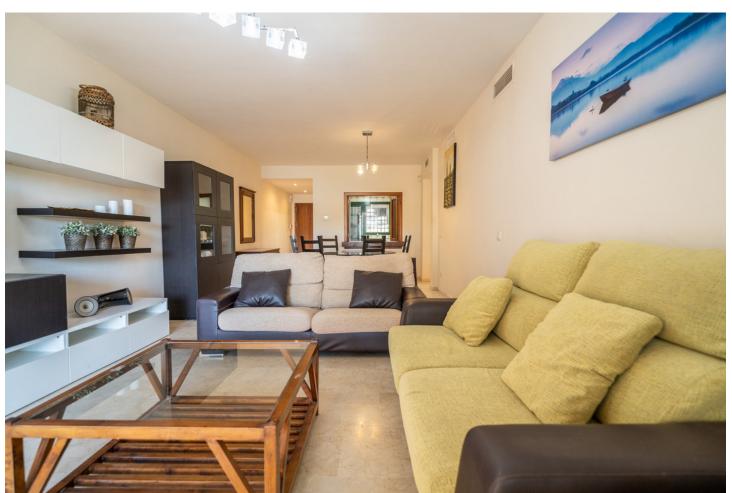

## Sales - Apartment - Estepona 360.000€

Estepona Apartment

Community: 3,432 EUR / year IBI: 654 EUR / year Rubbish: 70 EUR / year

2

2

135 m<sup>2</sup>

This first floor apartment is located in the luxury development of El Campanario, in Estepona, offering a privileged location and a quiet residential environment. It has 2 spacious and bright bedrooms, both with fitted wardrobes, and 2 modern bathrooms, one of them en suite. The living area of the apartment is 135 m², providing a comfortable and well-distributed space for daily life. The 20 m² terrace is perfect for enjoying the outdoors, with enough space to place a dining or relaxation area, ideal for enjoying the Mediterranean climate and views of the communal gardens. In addition, the apartment includes 2 underground parking spaces and 2 storage rooms, providing extra comfort and storage. The development has large common areas, well-kept gardens and a swimming pool, providing an exclusive and relaxing living environment. This apartment is ideal both as a permanent residence and as an investment, given its attractive surroundings and proximity to services, golf courses and the beaches of the Costa del Sol.