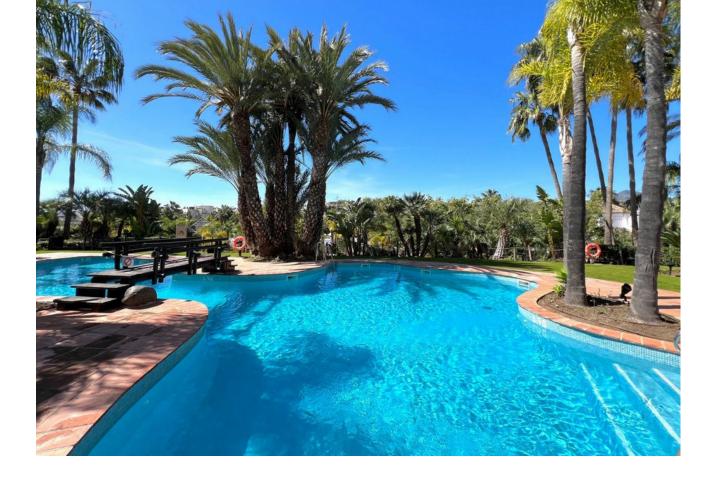

## Sales - Apartment - Estepona 360.000€

Estepona Apartment

Community: 3,432 EUR / year IBI: 654 EUR / year Rubbish: 70 EUR / year

2

2

135 m<sup>2</sup>

This first floor apartment is located in the luxury development of El Campanario, in Estepona, offering a privileged location and a quiet residential environment. It has 2 spacious and bright bedrooms, both with fitted wardrobes, and 2 modern bathrooms, one of them en suite. The living area of the apartment is 135 m², providing a comfortable and well-distributed space for daily life. The 20 m² terrace is perfect for enjoying the outdoors, with enough space to place a dining or relaxation area, ideal for enjoying the Mediterranean climate and views of the communal gardens. In addition, the apartment includes 2 underground parking spaces and 2 storage rooms, providing extra comfort and storage. The development has large common areas, well-kept gardens and a swimming pool, providing an exclusive and relaxing living environment. This apartment is ideal both as a permanent residence and as an investment, given its attractive surroundings and proximity to services, golf courses and the beaches of the Costa del Sol.