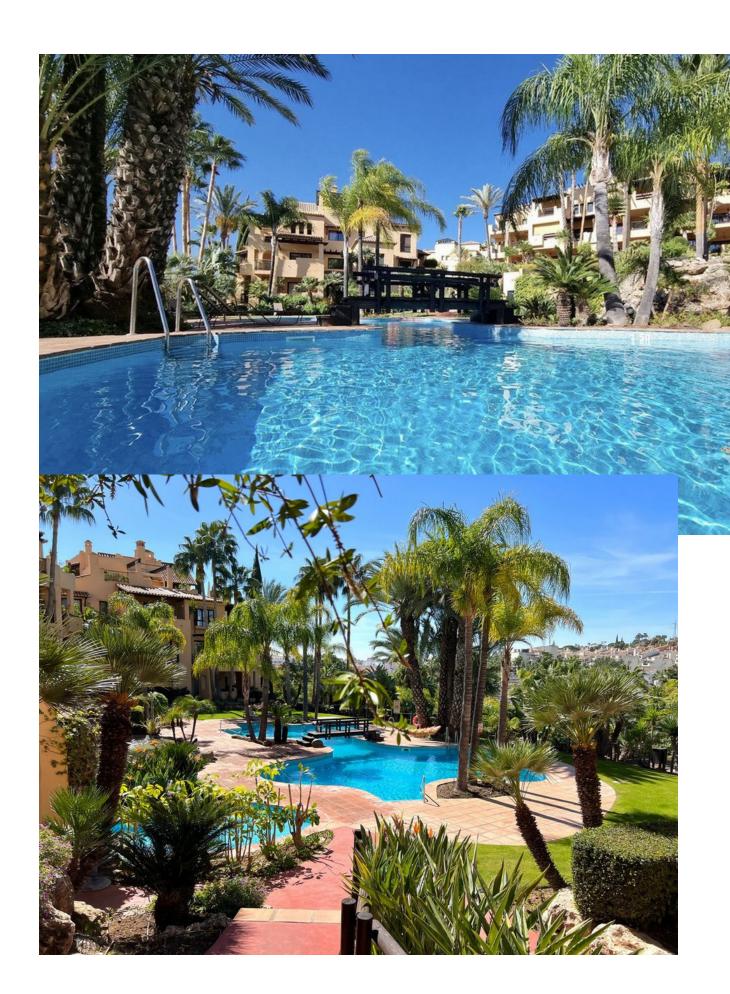

## Sales - Apartment - Estepona 360.000€

Estepona Apartment

Community: 3,432 EUR / year IBI: 654 EUR / year Rubbish: 70 EUR / year

2

2

135 m<sup>2</sup>

This first floor apartment is located in the luxury development of El Campanario, in Estepona, offering a privileged location and a quiet residential environment. It has 2 spacious and bright bedrooms, both with fitted wardrobes, and 2 modern bathrooms, one of them en suite. The living area of the apartment is 135 m², providing a comfortable and well-distributed space for daily life. The 20 m² terrace is perfect for enjoying the outdoors, with enough space to place a dining or relaxation area, ideal for enjoying the Mediterranean climate and views of the communal gardens. In addition, the apartment includes 2 underground parking spaces and 2 storage rooms, providing extra comfort and storage. The development has large common areas, well-kept gardens and a swimming pool, providing an exclusive and relaxing living environment. This apartment is ideal both as a permanent residence and as an investment, given its attractive surroundings and proximity to services, golf courses and the beaches of the Costa del Sol.