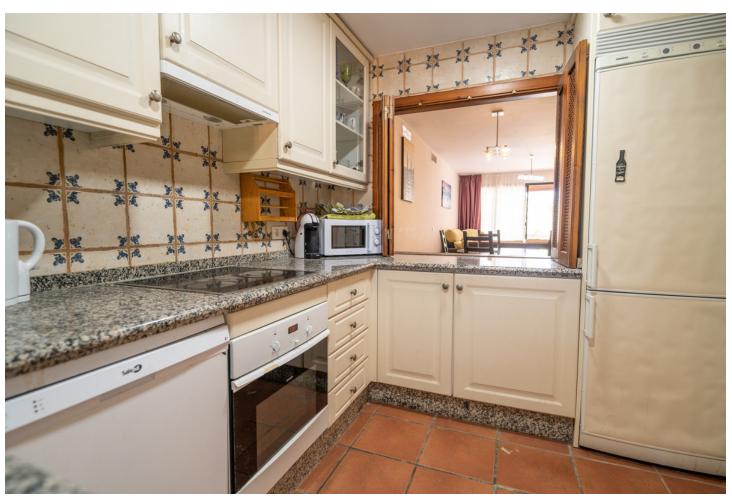

## Sales - Apartment - Estepona 360.000€

Estepona Apartment

Community: 3,432 EUR / year IBI: 654 EUR / year Rubbish: 70 EUR / year

2

2

135 m<sup>2</sup>

This first floor apartment is located in the luxury development of El Campanario, in Estepona, offering a privileged location and a quiet residential environment. It has 2 spacious and bright bedrooms, both with fitted wardrobes, and 2 modern bathrooms, one of them en suite. The living area of the apartment is 135 m², providing a comfortable and well-distributed space for daily life. The 20 m² terrace is perfect for enjoying the outdoors, with enough space to place a dining or relaxation area, ideal for enjoying the Mediterranean climate and views of the communal gardens. In addition, the apartment includes 2 underground parking spaces and 2 storage rooms, providing extra comfort and storage. The development has large common areas, well-kept gardens and a swimming pool, providing an exclusive and relaxing living environment. This apartment is ideal both as a permanent residence and as an investment, given its attractive surroundings and proximity to services, golf courses and the beaches of the Costa del Sol.