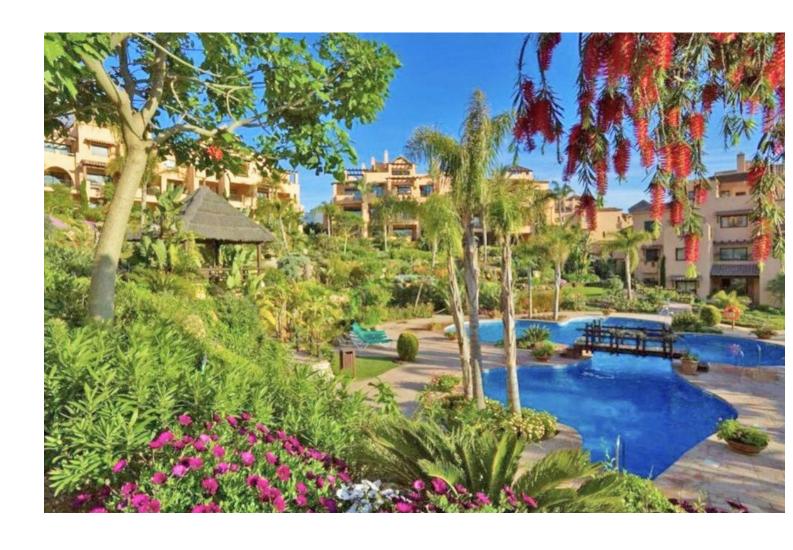

## Sales - Apartment - Estepona 360.000€

Estepona Apartment

Community: 3,432 EUR / year IBI: 654 EUR / year Rubbish: 70 EUR / year

2

2

135 m<sup>2</sup>

This first floor apartment is located in the luxury development of El Campanario, in Estepona, offering a privileged location and a quiet residential environment. It has 2 spacious and bright bedrooms, both with fitted wardrobes, and 2 modern bathrooms, one of them en suite. The living area of the apartment is 135 m², providing a comfortable and well-distributed space for daily life. The 20 m² terrace is perfect for enjoying the outdoors, with enough space to place a dining or relaxation area, ideal for enjoying the Mediterranean climate and views of the communal gardens. In addition, the apartment includes 2 underground parking spaces and 2 storage rooms, providing extra comfort and storage. The development has large common areas, well-kept gardens and a swimming pool, providing an exclusive and relaxing living environment. This apartment is ideal both as a permanent residence and as an investment, given its attractive surroundings and proximity to services, golf courses and the beaches of the Costa del Sol.