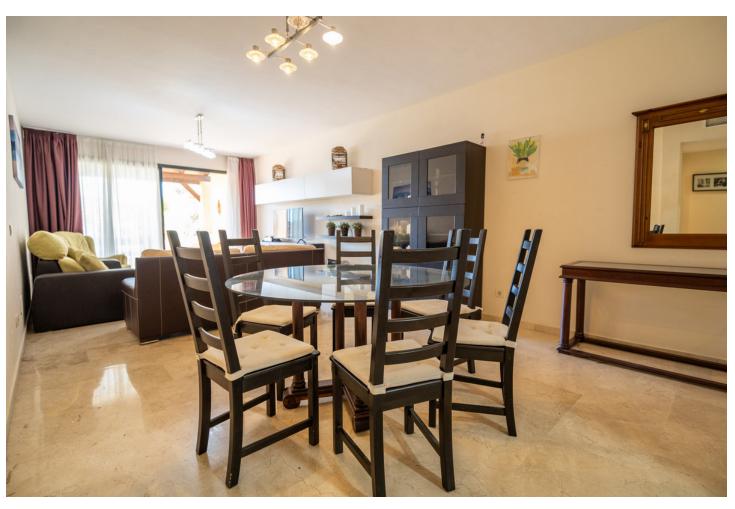

## Sales - Apartment - Estepona 360.000€

Estepona Apartment

Community: 3,432 EUR / year IBI: 654 EUR / year Rubbish: 70 EUR / year

2

2

135 m<sup>2</sup>

This first floor apartment is located in the luxury development of El Campanario, in Estepona, offering a privileged location and a quiet residential environment. It has 2 spacious and bright bedrooms, both with fitted wardrobes, and 2 modern bathrooms, one of them en suite. The living area of the apartment is 135 m², providing a comfortable and well-distributed space for daily life. The 20 m² terrace is perfect for enjoying the outdoors, with enough space to place a dining or relaxation area, ideal for enjoying the Mediterranean climate and views of the communal gardens. In addition, the apartment includes 2 underground parking spaces and 2 storage rooms, providing extra comfort and storage. The development has large common areas, well-kept gardens and a swimming pool, providing an exclusive and relaxing living environment. This apartment is ideal both as a permanent residence and as an investment, given its attractive surroundings and proximity to services, golf courses and the beaches of the Costa del Sol.