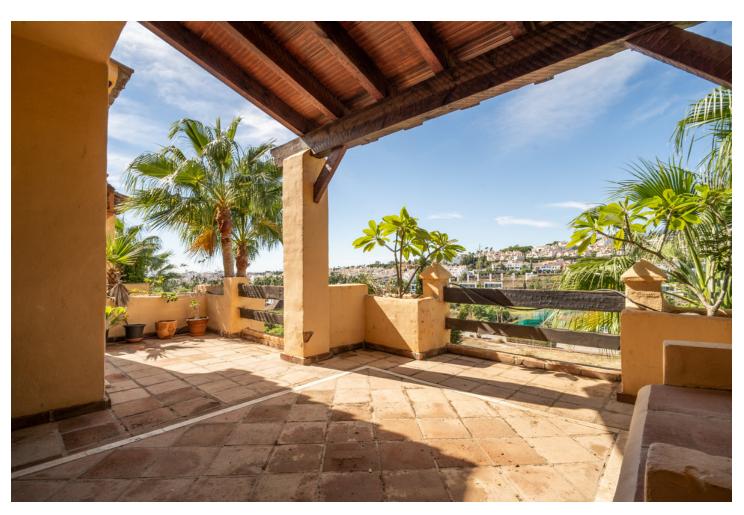

## Sales - Apartment - Estepona 360.000€

Estepona Apartment

Community: 3,432 EUR / year IBI: 654 EUR / year Rubbish: 70 EUR / year

2

2

135 m<sup>2</sup>

This first floor apartment is located in the luxury development of El Campanario, in Estepona, offering a privileged location and a quiet residential environment. It has 2 spacious and bright bedrooms, both with fitted wardrobes, and 2 modern bathrooms, one of them en suite. The living area of the apartment is 135 m², providing a comfortable and well-distributed space for daily life. The 20 m² terrace is perfect for enjoying the outdoors, with enough space to place a dining or relaxation area, ideal for enjoying the Mediterranean climate and views of the communal gardens. In addition, the apartment includes 2 underground parking spaces and 2 storage rooms, providing extra comfort and storage. The development has large common areas, well-kept gardens and a swimming pool, providing an exclusive and relaxing living environment. This apartment is ideal both as a permanent residence and as an investment, given its attractive surroundings and proximity to services, golf courses and the beaches of the Costa del Sol.