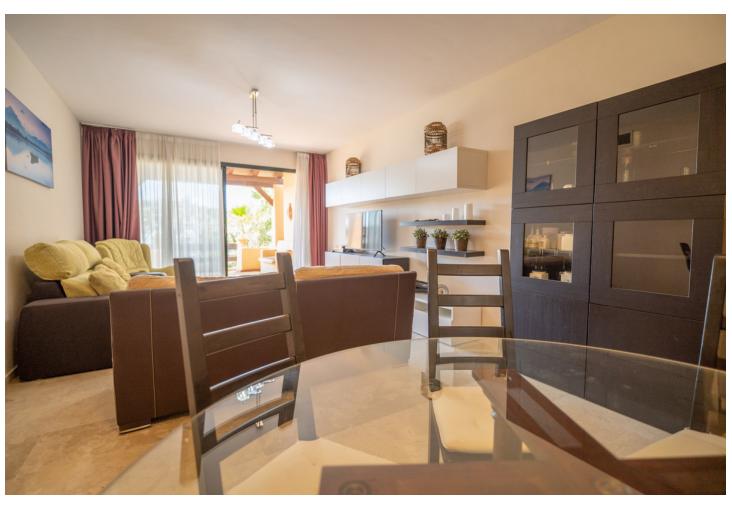

## Sales - Apartment - Estepona 360.000€

Estepona Apartment

Community: 3,432 EUR / year IBI: 654 EUR / year Rubbish: 70 EUR / year

2

2

135 m<sup>2</sup>

This first floor apartment is located in the luxury development of El Campanario, in Estepona, offering a privileged location and a quiet residential environment. It has 2 spacious and bright bedrooms, both with fitted wardrobes, and 2 modern bathrooms, one of them en suite. The living area of the apartment is 135 m², providing a comfortable and well-distributed space for daily life. The 20 m² terrace is perfect for enjoying the outdoors, with enough space to place a dining or relaxation area, ideal for enjoying the Mediterranean climate and views of the communal gardens. In addition, the apartment includes 2 underground parking spaces and 2 storage rooms, providing extra comfort and storage. The development has large common areas, well-kept gardens and a swimming pool, providing an exclusive and relaxing living environment. This apartment is ideal both as a permanent residence and as an investment, given its attractive surroundings and proximity to services, golf courses and the beaches of the Costa del Sol.