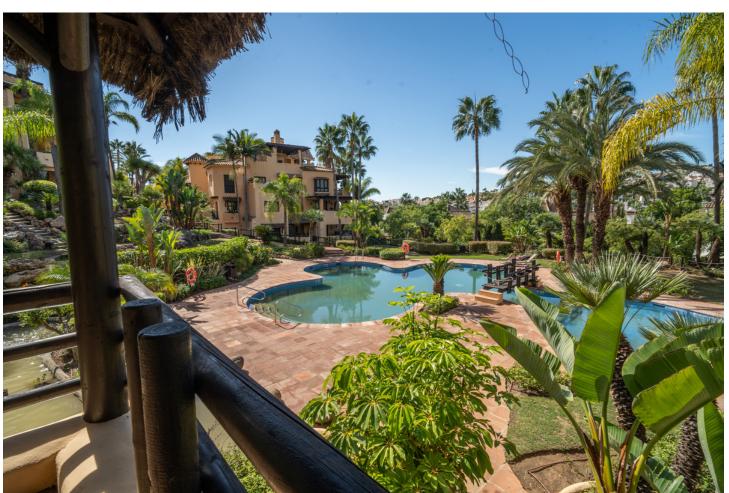

## Sales - Apartment - Estepona 360.000€

Estepona Apartment

Community: 3,432 EUR / year IBI: 654 EUR / year Rubbish: 70 EUR / year

2

2

135 m<sup>2</sup>

This first floor apartment is located in the luxury development of El Campanario, in Estepona, offering a privileged location and a quiet residential environment. It has 2 spacious and bright bedrooms, both with fitted wardrobes, and 2 modern bathrooms, one of them en suite. The living area of the apartment is 135 m², providing a comfortable and well-distributed space for daily life. The 20 m² terrace is perfect for enjoying the outdoors, with enough space to place a dining or relaxation area, ideal for enjoying the Mediterranean climate and views of the communal gardens. In addition, the apartment includes 2 underground parking spaces and 2 storage rooms, providing extra comfort and storage. The development has large common areas, well-kept gardens and a swimming pool, providing an exclusive and relaxing living environment. This apartment is ideal both as a permanent residence and as an investment, given its attractive surroundings and proximity to services, golf courses and the beaches of the Costa del Sol.