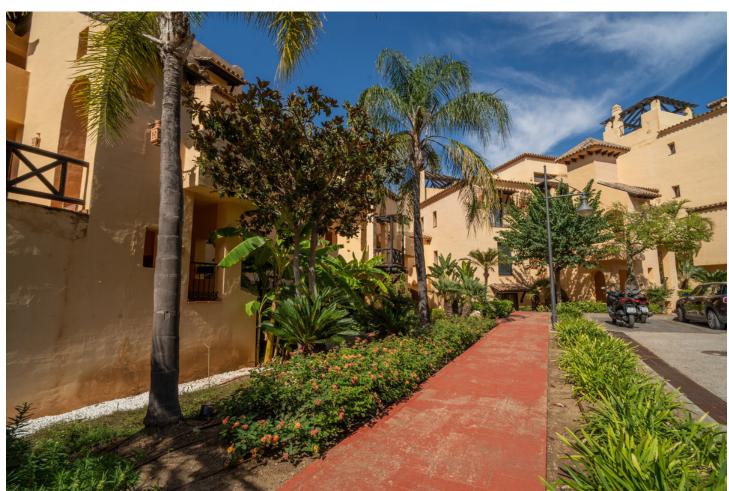

## Sales - Apartment - Estepona 360.000€

Estepona Apartment

Community: 3,432 EUR / year IBI: 654 EUR / year Rubbish: 70 EUR / year

2

2

135 m<sup>2</sup>

This first floor apartment is located in the luxury development of El Campanario, in Estepona, offering a privileged location and a quiet residential environment. It has 2 spacious and bright bedrooms, both with fitted wardrobes, and 2 modern bathrooms, one of them en suite. The living area of the apartment is 135 m², providing a comfortable and well-distributed space for daily life. The 20 m² terrace is perfect for enjoying the outdoors, with enough space to place a dining or relaxation area, ideal for enjoying the Mediterranean climate and views of the communal gardens. In addition, the apartment includes 2 underground parking spaces and 2 storage rooms, providing extra comfort and storage. The development has large common areas, well-kept gardens and a swimming pool, providing an exclusive and relaxing living environment. This apartment is ideal both as a permanent residence and as an investment, given its attractive surroundings and proximity to services, golf courses and the beaches of the Costa del Sol.