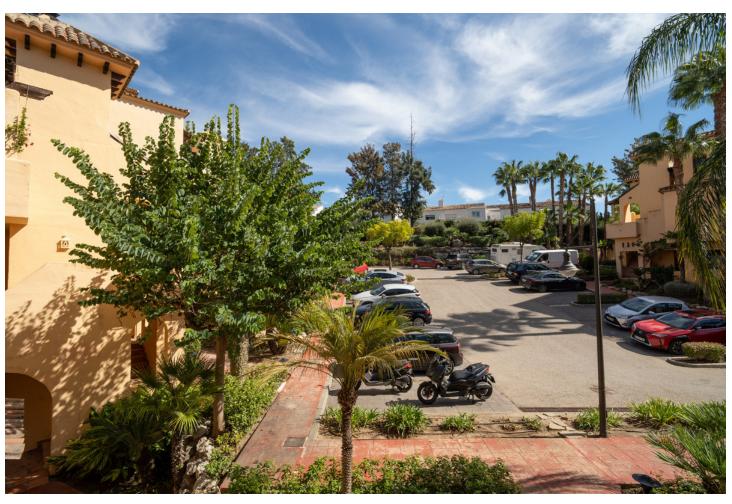

## Sales - Apartment - Estepona 360.000€

Estepona Apartment

Community: 3,432 EUR / year IBI: 654 EUR / year Rubbish: 70 EUR / year

2

2

135 m<sup>2</sup>

This first floor apartment is located in the luxury development of El Campanario, in Estepona, offering a privileged location and a quiet residential environment. It has 2 spacious and bright bedrooms, both with fitted wardrobes, and 2 modern bathrooms, one of them en suite. The living area of the apartment is 135 m², providing a comfortable and well-distributed space for daily life. The 20 m² terrace is perfect for enjoying the outdoors, with enough space to place a dining or relaxation area, ideal for enjoying the Mediterranean climate and views of the communal gardens. In addition, the apartment includes 2 underground parking spaces and 2 storage rooms, providing extra comfort and storage. The development has large common areas, well-kept gardens and a swimming pool, providing an exclusive and relaxing living environment. This apartment is ideal both as a permanent residence and as an investment, given its attractive surroundings and proximity to services, golf courses and the beaches of the Costa del Sol.