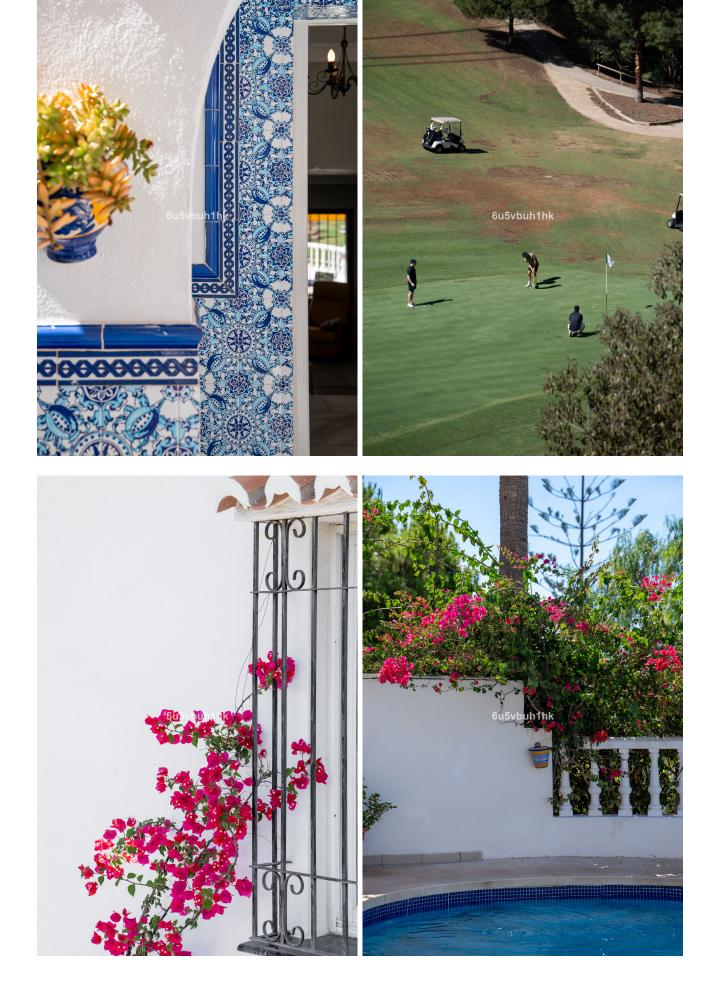

## Sales - House - El Chaparral 829.000€

This superb Andalucian-style villa is located in the serene area of El Chaparral, while being just 300 meters from the beach and walking distance to the popular village of La Cala de Mijas. Surrounded by lush greenery and uninterrupted views of the golf course, this private villa combines traditional elegance with modern comfort. Built on one level, the entrance to this enchanting home greets you with an Andalucian patio and boasts a beautiful landscaped garden with local plants and buganvilla. The inviting hallway has a small bathroom and separate kitchen. Leading off from this is a dining area and a terrace perfect for al fresco dining and entertaining with BBQ area. A spacious living room opens up to a covered terrace and pool area to create a seamless indoor-outdoor flow, ideal for relaxation and soaking up the sunshine. There is the added benefit of an outside bathroom, and storage area. The master bedroom with ensuite bathroom is to one side of the villa with direct access to the pool and a further 2 double bedrooms share a family bathroom on the other. Underneath the villa is a separate garage and storage area with guest parking on the outside. This villa is a perfect blend of comfort, and natural beauty, making it an ideal home or vacation getaway for those seeking an exceptional lifestyle in a stunning setting.

Setting Close To Golf

Features Covered Terrace Near Transport Private Terrace Storage Room Pool ✓ Private

Security Alarm System Climate Control

Views Golf Garden

SIZES ARE APPROXIMATE, ACTUAL MAY VARY.