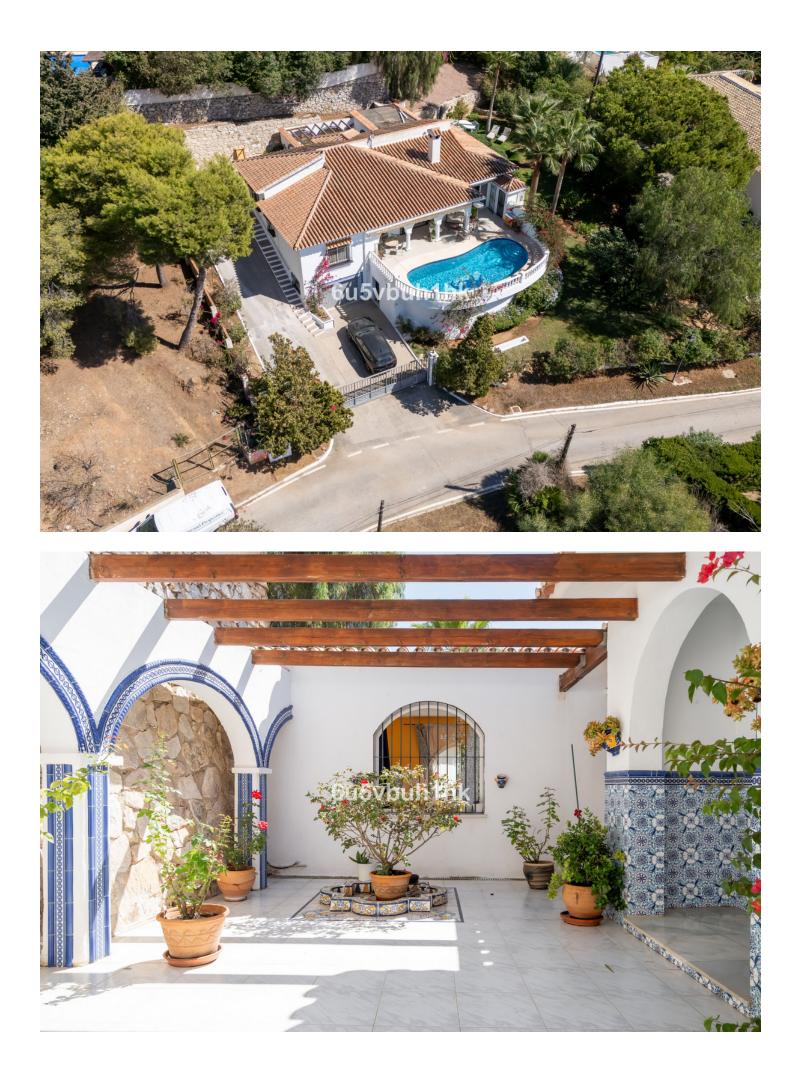

## Sales - House - El Chaparral 829.000€

This superb Andalucian-style villa is located in the serene area of El Chaparral, while being just 300 meters from the beach and walking distance to the popular village of La Cala de Mijas. Surrounded by lush greenery and uninterrupted views of the golf course, this private villa combines traditional elegance with modern comfort. Built on one level, the entrance to this enchanting home greets you with an Andalucian patio and boasts a beautiful landscaped garden with local plants and buganvilla. The inviting hallway has a small bathroom and separate kitchen. Leading off from this is a dining area and a terrace perfect for al fresco dining and entertaining with BBQ area. A spacious living room opens up to a covered terrace and pool area to create a seamless indoor-outdoor flow, ideal for relaxation and soaking up the sunshine. There is the added benefit of an outside bathroom, and storage area. The master bedroom with ensuite bathroom is to one side of the villa with direct access to the pool and a further 2 double bedrooms share a family bathroom on the other. Underneath the villa is a separate garage and storage area with guest parking on the outside. This villa is a perfect blend of comfort, and natural beauty, making it an ideal home or vacation getaway for those seeking an exceptional lifestyle in a stunning setting.