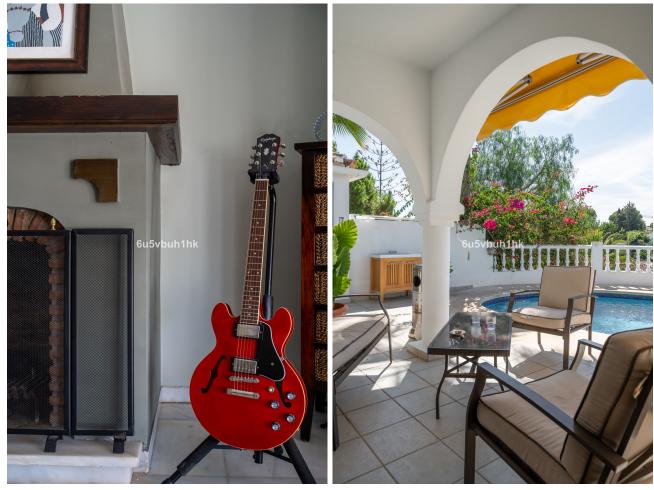

## Sales - House - El Chaparral 829.000€

This superb Andalucian-style villa is located in the serene area of El Chaparral, while being just 300 meters from the beach and walking distance to the popular village of La Cala de Mijas. Surrounded by lush greenery and uninterrupted views of the golf course, this private villa combines traditional elegance with modern comfort. Built on one level, the entrance to this enchanting home greets you with an Andalucian patio and boasts a beautiful landscaped garden with local plants and buganvilla. The inviting hallway has a small bathroom and separate kitchen. Leading off from this is a dining area and a terrace perfect for al fresco dining and entertaining with BBQ area. A spacious living room opens up to a covered terrace and pool area to create a seamless indoor-outdoor flow, ideal for relaxation and soaking up the sunshine. There is the added benefit of an outside bathroom, and storage area. The master bedroom with ensuite bathroom is to one side of the villa with direct access to the pool and a further 2 double bedrooms share a family bathroom on the other. Underneath the villa is a separate garage and storage area with guest parking on the outside. This villa is a perfect blend of comfort, and natural beauty, making it an ideal home or vacation getaway for those seeking an exceptional lifestyle in a stunning setting.

Setting Close To Golf

Features Covered Terrace Near Transport Private Terrace Storage Room Pool ✓ Private

Security Alarm System Climate Control

Views Golf Garden

SIZES ARE APPROXIMATE, ACTUAL MAY VARY.