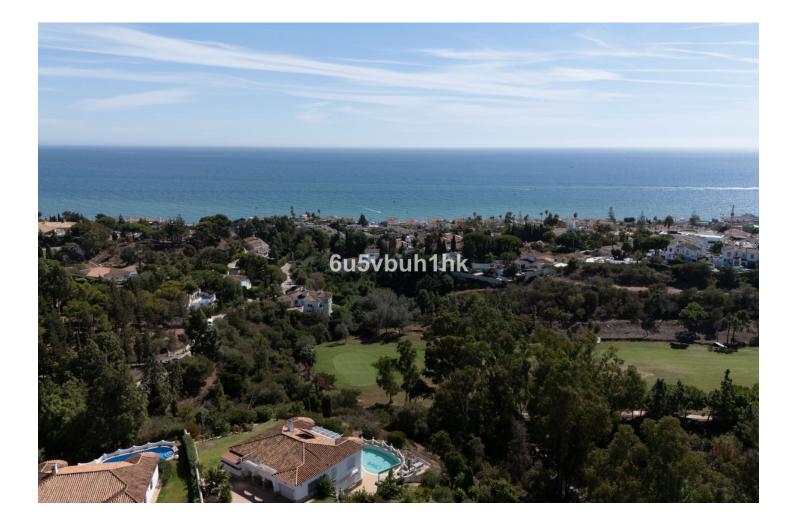

## Sales - House - El Chaparral 829.000€

This superb Andalucian-style villa is located in the serene area of El Chaparral, while being just 300 meters from the beach and walking distance to the popular village of La Cala de Mijas. Surrounded by lush greenery and uninterrupted views of the golf course, this private villa combines traditional elegance with modern comfort. Built on one level, the entrance to this enchanting home greets you with an Andalucian patio and boasts a beautiful landscaped garden with local plants and buganvilla. The inviting hallway has a small bathroom and separate kitchen. Leading off from this is a dining area and a terrace perfect for al fresco dining and entertaining with BBQ area. A spacious living room opens up to a covered terrace and pool area to create a seamless indoor-outdoor flow, ideal for relaxation and soaking up the sunshine. There is the added benefit of an outside bathroom, and storage area. The master bedroom with ensuite bathroom is to one side of the villa with direct access to the pool and a further 2 double bedrooms share a family bathroom on the other. Underneath the villa is a separate garage and storage area with guest parking on the outside. This villa is a perfect blend of comfort, and natural beauty, making it an ideal home or vacation getaway for those seeking an exceptional lifestyle in a stunning setting.

Setting Close To Golf

Features Covered Terrace Near Transport Private Terrace Storage Room Pool ✓ Private

Security Alarm System Climate Control

Views Golf Garden

SIZES ARE APPROXIMATE, ACTUAL MAY VARY.