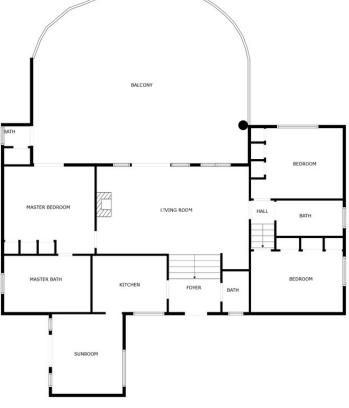

## Sales - House - El Chaparral 829.000€

This superb Andalucian-style villa is located in the serene area of El Chaparral, while being just 300 meters from the beach and walking distance to the popular village of La Cala de Mijas. Surrounded by lush greenery and uninterrupted views of the golf course, this private villa combines traditional elegance with modern comfort. Built on one level, the entrance to this enchanting home greets you with an Andalucian patio and boasts a beautiful landscaped garden with local plants and buganvilla. The inviting hallway has a small bathroom and separate kitchen. Leading off from this is a dining area and a terrace perfect for al fresco dining and entertaining with BBQ area. A spacious living room opens up to a covered terrace and pool area to create a seamless indoor-outdoor flow, ideal for relaxation and soaking up the sunshine. There is the added benefit of an outside bathroom, and storage area. The master bedroom with ensuite bathroom is to one side of the villa with direct access to the pool and a further 2 double bedrooms share a family bathroom on the other. Underneath the villa is a separate garage and storage area with guest parking on the outside. This villa is a perfect blend of comfort, and natural beauty, making it an ideal home or vacation getaway for those seeking an exceptional lifestyle in a stunning setting.