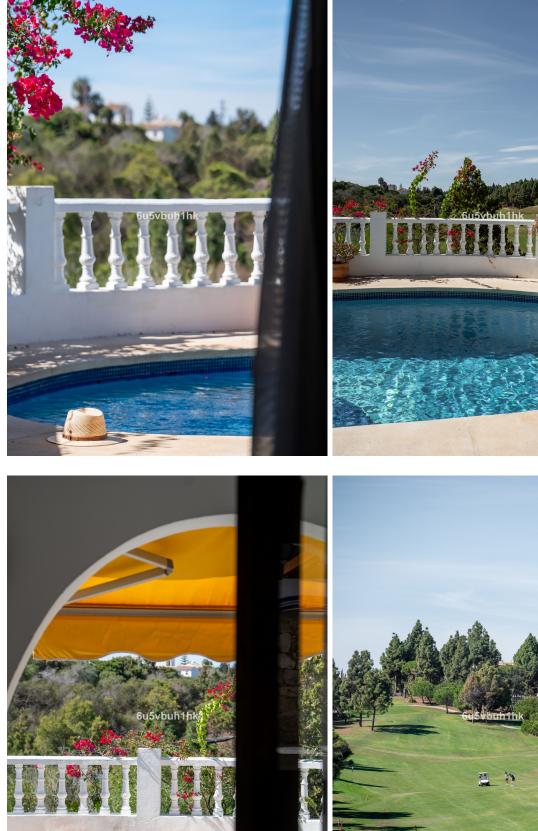

## Sales - House - El Chaparral 829.000€

This superb Andalucian-style villa is located in the serene area of El Chaparral, while being just 300 meters from the beach and walking distance to the popular village of La Cala de Mijas. Surrounded by lush greenery and uninterrupted views of the golf course, this private villa combines traditional elegance with modern comfort. Built on one level, the entrance to this enchanting home greets you with an Andalucian patio and boasts a beautiful landscaped garden with local plants and buganvilla. The inviting hallway has a small bathroom and separate kitchen. Leading off from this is a dining area and a terrace perfect for al fresco dining and entertaining with BBQ area. A spacious living room opens up to a covered terrace and pool area to create a seamless indoor-outdoor flow, ideal for relaxation and soaking up the sunshine. There is the added benefit of an outside bathroom, and storage area. The master bedroom with ensuite bathroom is to one side of the villa with direct access to the pool and a further 2 double bedrooms share a family bathroom on the other. Underneath the villa is a separate garage and storage area with guest parking on the outside. This villa is a perfect blend of comfort, and natural beauty, making it an ideal home or vacation getaway for those seeking an exceptional lifestyle in a stunning setting.

Setting Close To Golf

Features Covered Terrace Near Transport Private Terrace Storage Room Pool ✓ Private

Security Alarm System Climate Control

Views Golf Garden

SIZES ARE APPROXIMATE, ACTUAL MAY VARY.