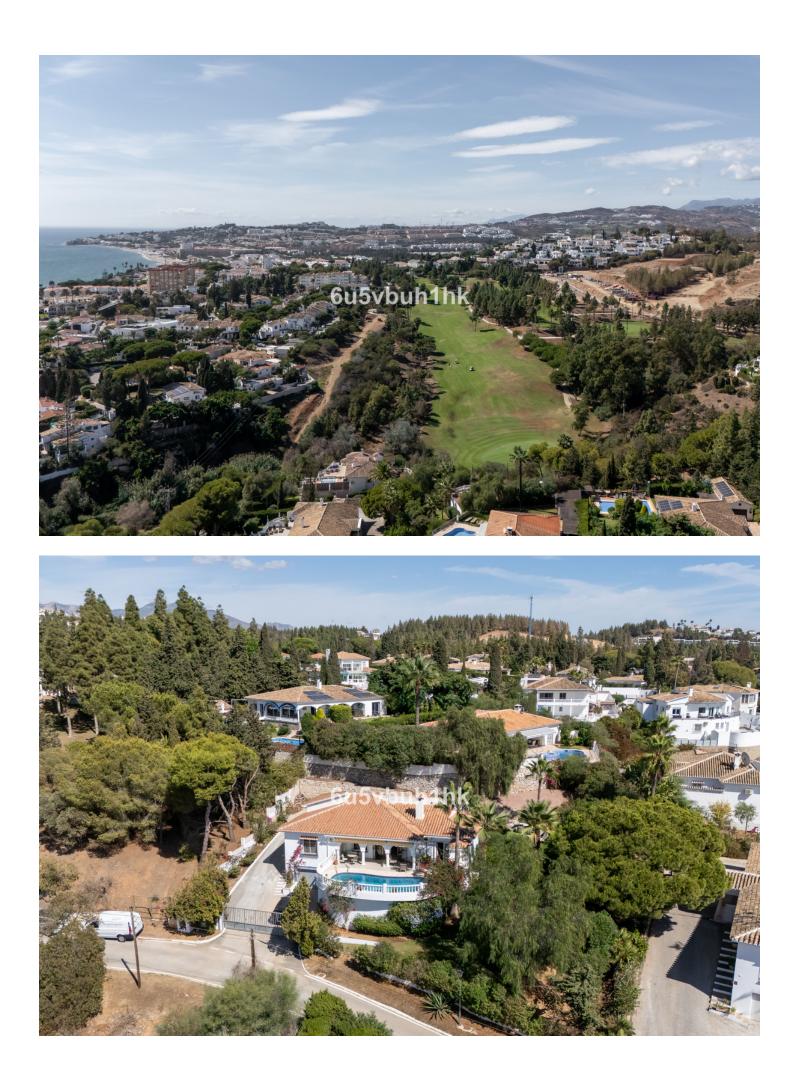

## Sales - House - El Chaparral 829.000€

This superb Andalucian-style villa is located in the serene area of El Chaparral, while being just 300 meters from the beach and walking distance to the popular village of La Cala de Mijas. Surrounded by lush greenery and uninterrupted views of the golf course, this private villa combines traditional elegance with modern comfort. Built on one level, the entrance to this enchanting home greets you with an Andalucian patio and boasts a beautiful landscaped garden with local plants and buganvilla. The inviting hallway has a small bathroom and separate kitchen. Leading off from this is a dining area and a terrace perfect for al fresco dining and entertaining with BBQ area. A spacious living room opens up to a covered terrace and pool area to create a seamless indoor-outdoor flow, ideal for relaxation and soaking up the sunshine. There is the added benefit of an outside bathroom, and storage area. The master bedroom with ensuite bathroom is to one side of the villa with direct access to the pool and a further 2 double bedrooms share a family bathroom on the other. Underneath the villa is a separate garage and storage area with guest parking on the outside. This villa is a perfect blend of comfort, and natural beauty, making it an ideal home or vacation getaway for those seeking an exceptional lifestyle in a stunning setting.

Setting Close To Golf

Features Covered Terrace Near Transport Private Terrace Storage Room Pool ✓ Private

Security Alarm System Climate Control

Views Golf Garden

SIZES ARE APPROXIMATE, ACTUAL MAY VARY.