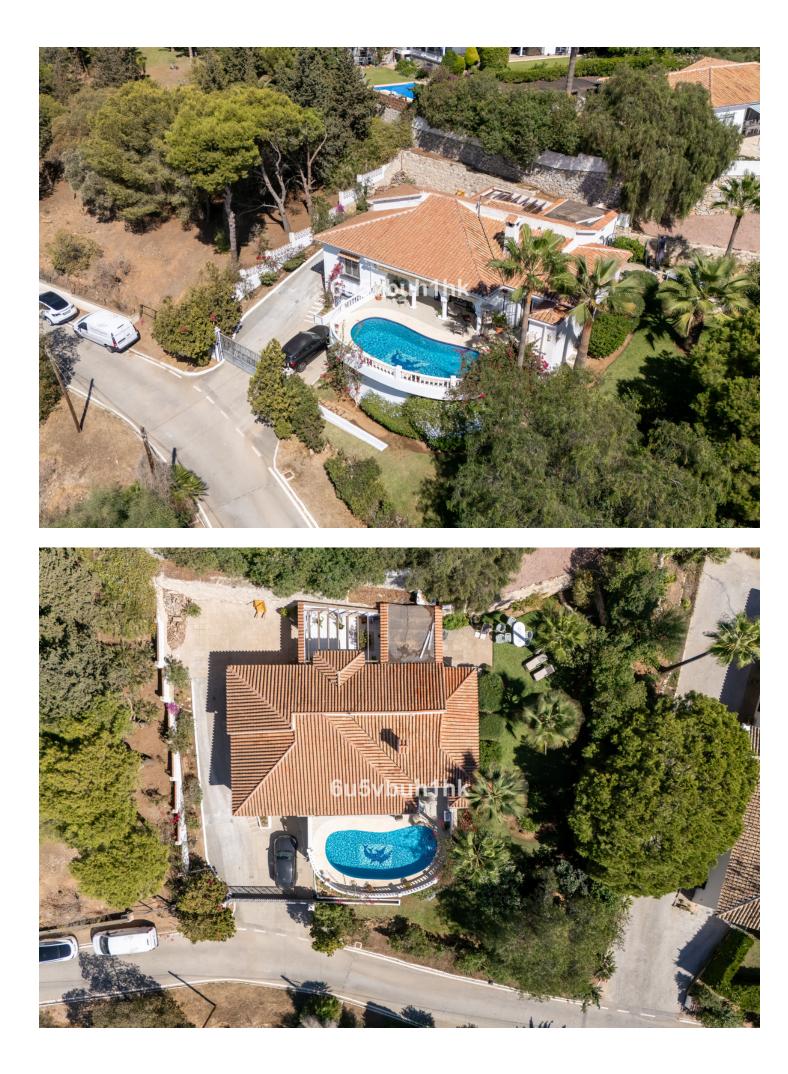

## Sales - House - El Chaparral 829.000€

This superb Andalucian-style villa is located in the serene area of El Chaparral, while being just 300 meters from the beach and walking distance to the popular village of La Cala de Mijas. Surrounded by lush greenery and uninterrupted views of the golf course, this private villa combines traditional elegance with modern comfort. Built on one level, the entrance to this enchanting home greets you with an Andalucian patio and boasts a beautiful landscaped garden with local plants and buganvilla. The inviting hallway has a small bathroom and separate kitchen. Leading off from this is a dining area and a terrace perfect for al fresco dining and entertaining with BBQ area. A spacious living room opens up to a covered terrace and pool area to create a seamless indoor-outdoor flow, ideal for relaxation and soaking up the sunshine. There is the added benefit of an outside bathroom, and storage area. The master bedroom with ensuite bathroom is to one side of the villa with direct access to the pool and a further 2 double bedrooms share a family bathroom on the other. Underneath the villa is a separate garage and storage area with guest parking on the outside. This villa is a perfect blend of comfort, and natural beauty, making it an ideal home or vacation getaway for those seeking an exceptional lifestyle in a stunning setting.

Setting Close To Golf

Features Covered Terrace Near Transport Private Terrace Storage Room Pool ✓ Private

Security Alarm System Climate Control

Views Golf Garden

SIZES ARE APPROXIMATE, ACTUAL MAY VARY.