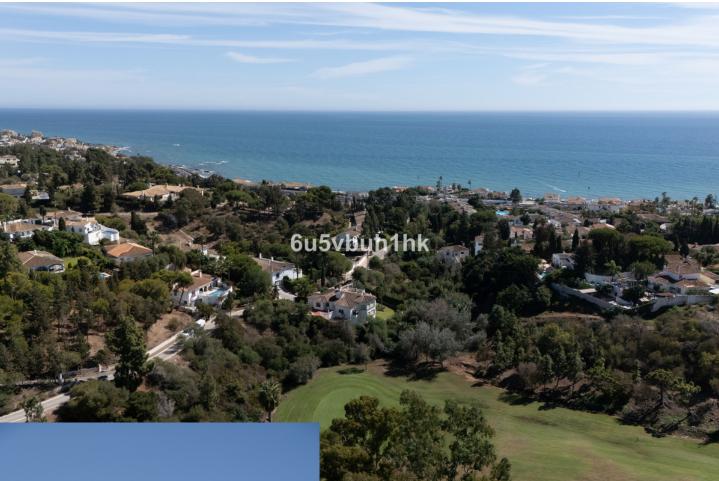

## Sales - House - El Chaparral 829.000€

This superb Andalucian-style villa is located in the serene area of El Chaparral, while being just 300 meters from the beach and walking distance to the popular village of La Cala de Mijas. Surrounded by lush greenery and uninterrupted views of the golf course, this private villa combines traditional elegance with modern comfort. Built on one level, the entrance to this enchanting home greets you with an Andalucian patio and boasts a beautiful landscaped garden with local plants and buganvilla. The inviting hallway has a small bathroom and separate kitchen. Leading off from this is a dining area and a terrace perfect for al fresco dining and entertaining with BBQ area. A spacious living room opens up to a covered terrace and pool area to create a seamless indoor-outdoor flow, ideal for relaxation and soaking up the sunshine. There is the added benefit of an outside bathroom, and storage area. The master bedroom with ensuite bathroom is to one side of the villa with direct access to the pool and a further 2 double bedrooms share a family bathroom on the other. Underneath the villa is a separate garage and storage area with guest parking on the outside. This villa is a perfect blend of comfort, and natural beauty, making it an ideal home or vacation getaway for those seeking an exceptional lifestyle in a stunning setting.

Setting Close To Golf

Features Covered Terrace Near Transport Private Terrace Storage Room Pool ✓ Private

Security Alarm System Climate Control

Views Golf Garden

SIZES ARE APPROXIMATE, ACTUAL MAY VARY.