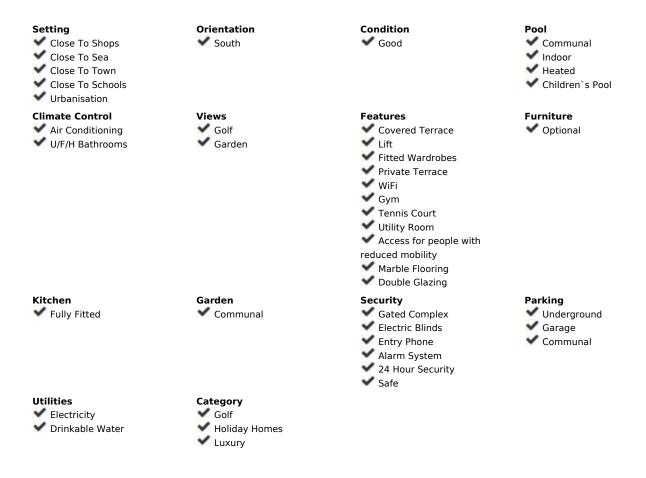

## Sales - Apartment - Estepona 469.00€

**Estepona** Apartment

Community: 13,800 EUR / year IBI: 800 EUR / year Rubbish: 141 EUR / year

2

2.5

120 m<sup>2</sup>

Beautiful and spacious apartment located just 5 minutes from the beach, with places such as San Pedro, Marbella, Estepona, the famous Puerto Banus, famous village of Benahavis, and no less than 5 golf courses are just a short distance away. The apartment is of high quality, with marble floors, a fully combined Siematic kitchen, large living room and large terrace. Located on the ground floor overlooking the golf course, in a secure gated community with underground parking and storage. The apartment is a place full of charm and style that you can enjoy immediately and is in good condition. Perfect for all year round or for a holiday. The beauty of the area, together with the Mediterranean climate, make this place on the Costa del Sol an ideal place to live, whatever the time of year. It is just a short distance from larger beaches where you can enjoy beautiful sunsets and is surrounded by some of the best golf courses in southern Europe. This urbanization offers a variety of services and common areas for you to enjoy. There is a beautifully landscaped garden for you to relax in, and two excellent outdoor pools and two children's pools. There is also a luxurious deferred spa. The spa features a heated indoor pool with Jacuzzi, sauna, Turkish bath, showers and changing rooms. This complex is gated with 24 hour security, 5 minutes drive to San Pedro de Alcantara and Puerto Banus beyond and less than 5 minutes drive to the beautiful hilltop village of Benahavis, a truly surprising center of.