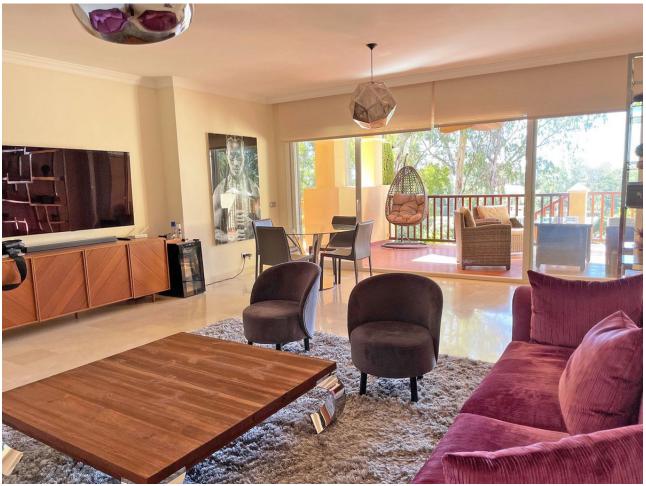

## Sales - Apartment - Estepona 469.00€

**Estepona** Apartment

Community: 13,800 EUR / year IBI: 800 EUR / year Rubbish: 141 EUR / year

2

2.5

120 m<sup>2</sup>

Beautiful and spacious apartment located just 5 minutes from the beach, with places such as San Pedro, Marbella, Estepona, the famous Puerto Banus, famous village of Benahavis, and no less than 5 golf courses are just a short distance away. The apartment is of high quality, with marble floors, a fully combined Siematic kitchen, large living room and large terrace. Located on the ground floor overlooking the golf course, in a secure gated community with underground parking and storage. The apartment is a place full of charm and style that you can enjoy immediately and is in good condition. Perfect for all year round or for a holiday. The beauty of the area, together with the Mediterranean climate, make this place on the Costa del Sol an ideal place to live, whatever the time of year. It is just a short distance from larger beaches where you can enjoy beautiful sunsets and is surrounded by some of the best golf courses in southern Europe. This urbanization offers a variety of services and common areas for you to enjoy. There is a beautifully landscaped garden for you to relax in, and two excellent outdoor pools and two children's pools. There is also a luxurious deferred spa. The spa features a heated indoor pool with Jacuzzi, sauna, Turkish bath, showers and changing rooms. This complex is gated with 24 hour security, 5 minutes drive to San Pedro de Alcantara and Puerto Banus beyond and less than 5 minutes drive to the beautiful hilltop village of Benahavis, a truly surprising center of.