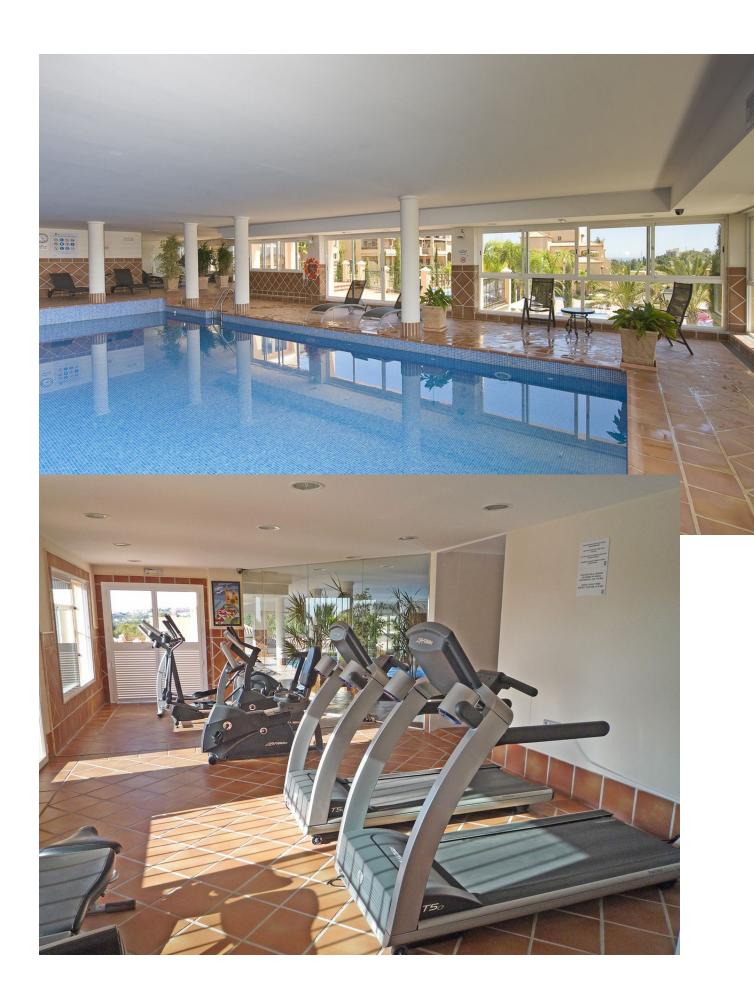

## Sales - Apartment - Estepona 469.00€

**Estepona** Apartment

Community: 13,800 EUR / year IBI: 800 EUR / year Rubbish: 141 EUR / year

2

2.5

120 m<sup>2</sup>

Beautiful and spacious apartment located just 5 minutes from the beach, with places such as San Pedro, Marbella, Estepona, the famous Puerto Banus, famous village of Benahavis, and no less than 5 golf courses are just a short distance away. The apartment is of high quality, with marble floors, a fully combined Siematic kitchen, large living room and large terrace. Located on the ground floor overlooking the golf course, in a secure gated community with underground parking and storage. The apartment is a place full of charm and style that you can enjoy immediately and is in good condition. Perfect for all year round or for a holiday. The beauty of the area, together with the Mediterranean climate, make this place on the Costa del Sol an ideal place to live, whatever the time of year. It is just a short distance from larger beaches where you can enjoy beautiful sunsets and is surrounded by some of the best golf courses in southern Europe. This urbanization offers a variety of services and common areas for you to enjoy. There is a beautifully landscaped garden for you to relax in, and two excellent outdoor pools and two children's pools. There is also a luxurious deferred spa. The spa features a heated indoor pool with Jacuzzi, sauna, Turkish bath, showers and changing rooms. This complex is gated with 24 hour security, 5 minutes drive to San Pedro de Alcantara and Puerto Banus beyond and less than 5 minutes drive to the beautiful hilltop village of Benahavis, a truly surprising center of.