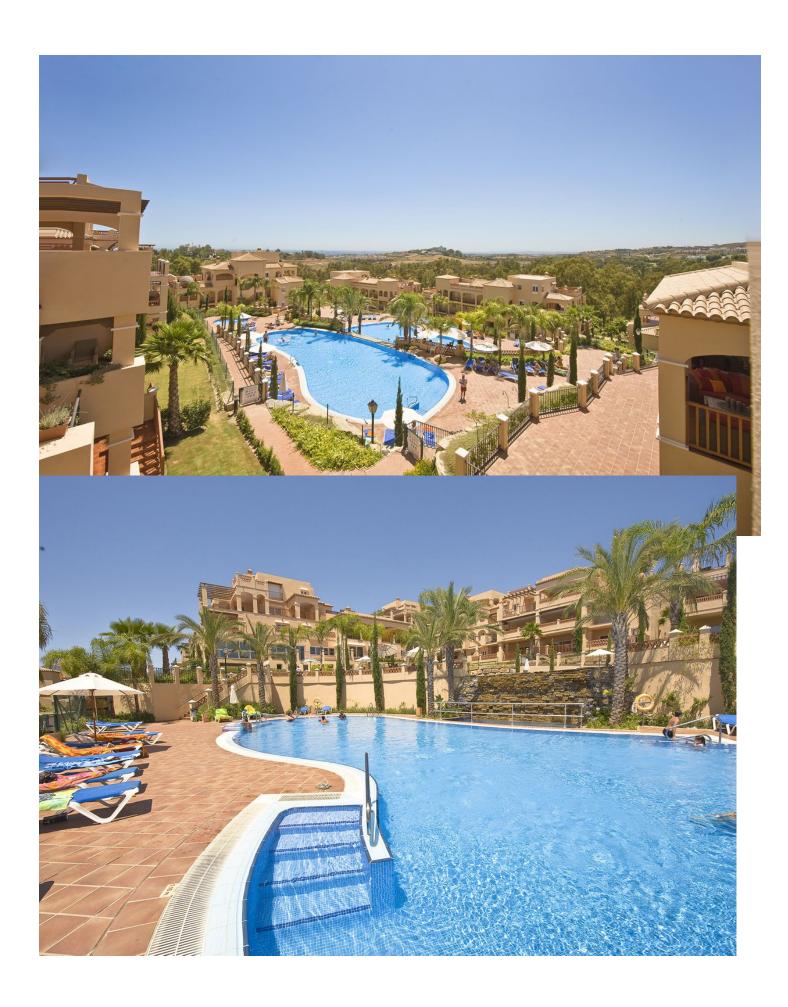

## Sales - Apartment - Estepona 469.00€

**Estepona** Apartment

Community: 13,800 EUR / year IBI: 800 EUR / year Rubbish: 141 EUR / year

2

2.5

120 m<sup>2</sup>

Beautiful and spacious apartment located just 5 minutes from the beach, with places such as San Pedro, Marbella, Estepona, the famous Puerto Banus, famous village of Benahavis, and no less than 5 golf courses are just a short distance away. The apartment is of high quality, with marble floors, a fully combined Siematic kitchen, large living room and large terrace. Located on the ground floor overlooking the golf course, in a secure gated community with underground parking and storage. The apartment is a place full of charm and style that you can enjoy immediately and is in good condition. Perfect for all year round or for a holiday. The beauty of the area, together with the Mediterranean climate, make this place on the Costa del Sol an ideal place to live, whatever the time of year. It is just a short distance from larger beaches where you can enjoy beautiful sunsets and is surrounded by some of the best golf courses in southern Europe. This urbanization offers a variety of services and common areas for you to enjoy. There is a beautifully landscaped garden for you to relax in, and two excellent outdoor pools and two children's pools. There is also a luxurious deferred spa. The spa features a heated indoor pool with Jacuzzi, sauna, Turkish bath, showers and changing rooms. This complex is gated with 24 hour security, 5 minutes drive to San Pedro de Alcantara and Puerto Banus beyond and less than 5 minutes drive to the beautiful hilltop village of Benahavis, a truly surprising center of.