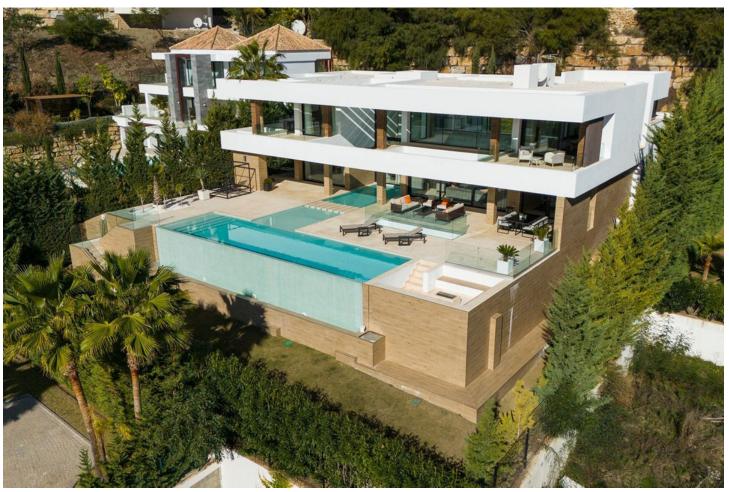

## Sales - House - Benahavís 4.995.000€

Benahavís House

5

5

625 m2

1246 m2

This newly constructed, state-of-the-art villa is situated on an elevated plot in Benahavis, providing breathtaking panoramic views of the sea and an abundance of natural light due to its south-facing position. Nestled within a secure gated community at the end of a tranquil cul-de-sac, this property offers an exceptional combination of privacy and security, while remaining just a short drive from the lively beach scenes of Puerto Banús and Marbella. Meticulously designed to the highest specifications, the villa comprises two levels along with a spacious basement, featuring a total of five bedrooms and five bathrooms. The open-plan living areas are designed for both comfort and elegance, creating a seamless flow between indoor and outdoor environments. The basement is equipped with a large multipurpose room and a fully outfitted gym, complete with an additional bathroom, catering to both recreational and fitness pursuits. The exterior is equally striking, showcasing a luxurious swimming pool surrounded by a chic seating area and a vast terrace. This outdoor space is ideal for savoring the Mediterranean climate, providing a tranquil setting for relaxation and social gatherings. This villa exemplifies contemporary luxury with its sleek architectural design and cutting-edge smart home technology, making it a perfect residence for those who value modern elegance and the charm of the Costa del Sol.