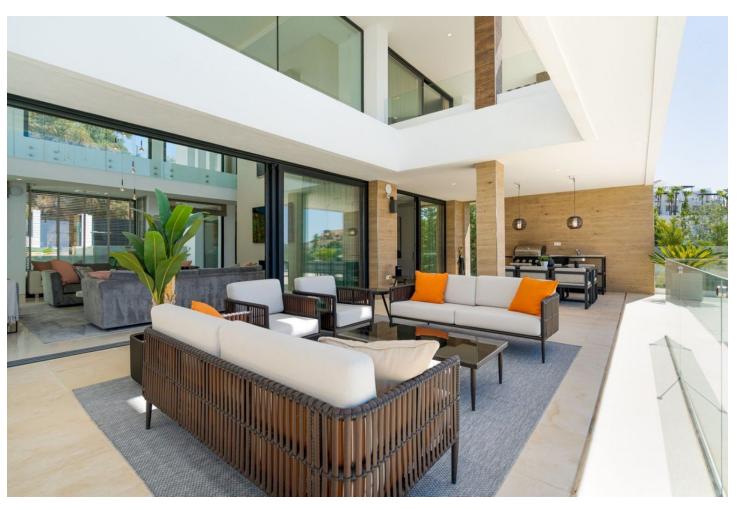

## Sales - House - Benahavís 4.995.000€

Benahavís House

5

5

625 m2

1246 m2

This newly constructed, state-of-the-art villa is situated on an elevated plot in Benahavis, providing breathtaking panoramic views of the sea and an abundance of natural light due to its south-facing position. Nestled within a secure gated community at the end of a tranquil cul-de-sac, this property offers an exceptional combination of privacy and security, while remaining just a short drive from the lively beach scenes of Puerto Banús and Marbella. Meticulously designed to the highest specifications, the villa comprises two levels along with a spacious basement, featuring a total of five bedrooms and five bathrooms. The open-plan living areas are designed for both comfort and elegance, creating a seamless flow between indoor and outdoor environments. The basement is equipped with a large multipurpose room and a fully outfitted gym, complete with an additional bathroom, catering to both recreational and fitness pursuits. The exterior is equally striking, showcasing a luxurious swimming pool surrounded by a chic seating area and a vast terrace. This outdoor space is ideal for savoring the Mediterranean climate, providing a tranquil setting for relaxation and social gatherings. This villa exemplifies contemporary luxury with its sleek architectural design and cutting-edge smart home technology, making it a perfect residence for those who value modern elegance and the charm of the Costa del Sol.