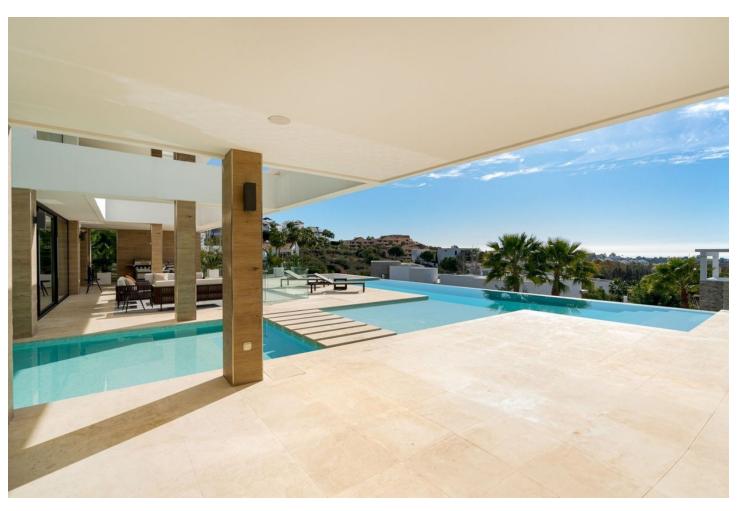

## Sales - House - Benahavís 4.995.000€

Benahavís House

5

5

625 m2

1246 m2

This newly constructed, state-of-the-art villa is situated on an elevated plot in Benahavis, providing breathtaking panoramic views of the sea and an abundance of natural light due to its south-facing position. Nestled within a secure gated community at the end of a tranquil cul-de-sac, this property offers an exceptional combination of privacy and security, while remaining just a short drive from the lively beach scenes of Puerto Banús and Marbella. Meticulously designed to the highest specifications, the villa comprises two levels along with a spacious basement, featuring a total of five bedrooms and five bathrooms. The open-plan living areas are designed for both comfort and elegance, creating a seamless flow between indoor and outdoor environments. The basement is equipped with a large multipurpose room and a fully outfitted gym, complete with an additional bathroom, catering to both recreational and fitness pursuits. The exterior is equally striking, showcasing a luxurious swimming pool surrounded by a chic seating area and a vast terrace. This outdoor space is ideal for savoring the Mediterranean climate, providing a tranquil setting for relaxation and social gatherings. This villa exemplifies contemporary luxury with its sleek architectural design and cutting-edge smart home technology, making it a perfect residence for those who value modern elegance and the charm of the Costa del Sol.