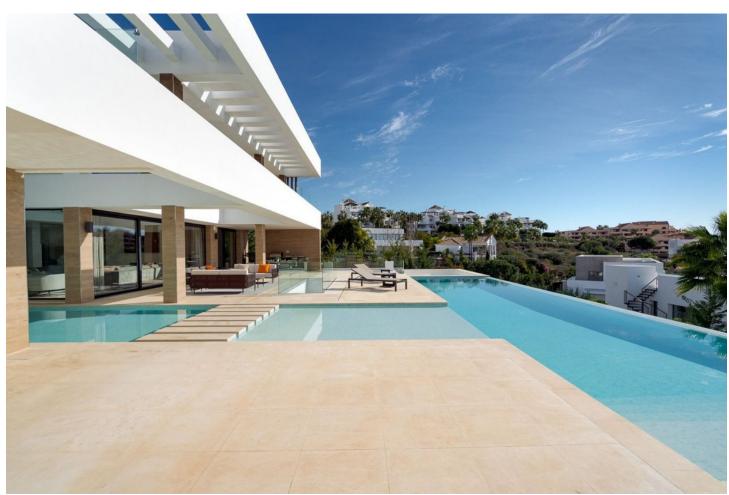

## Sales - House - Benahavís 4.995.000€

Benahavís House

5

5

625 m2

1246 m2

This newly constructed, state-of-the-art villa is situated on an elevated plot in Benahavis, providing breathtaking panoramic views of the sea and an abundance of natural light due to its south-facing position. Nestled within a secure gated community at the end of a tranquil cul-de-sac, this property offers an exceptional combination of privacy and security, while remaining just a short drive from the lively beach scenes of Puerto Banús and Marbella. Meticulously designed to the highest specifications, the villa comprises two levels along with a spacious basement, featuring a total of five bedrooms and five bathrooms. The open-plan living areas are designed for both comfort and elegance, creating a seamless flow between indoor and outdoor environments. The basement is equipped with a large multipurpose room and a fully outfitted gym, complete with an additional bathroom, catering to both recreational and fitness pursuits. The exterior is equally striking, showcasing a luxurious swimming pool surrounded by a chic seating area and a vast terrace. This outdoor space is ideal for savoring the Mediterranean climate, providing a tranquil setting for relaxation and social gatherings. This villa exemplifies contemporary luxury with its sleek architectural design and cutting-edge smart home technology, making it a perfect residence for those who value modern elegance and the charm of the Costa del Sol.