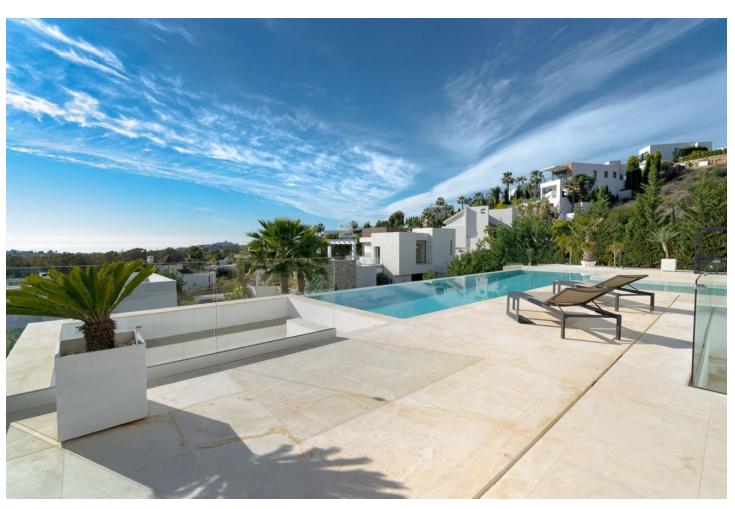

## Sales - House - Benahavís 4.995.000€

Benahavís House

5

5

625 m2

1246 m2

This newly constructed, state-of-the-art villa is situated on an elevated plot in Benahavis, providing breathtaking panoramic views of the sea and an abundance of natural light due to its south-facing position. Nestled within a secure gated community at the end of a tranquil cul-de-sac, this property offers an exceptional combination of privacy and security, while remaining just a short drive from the lively beach scenes of Puerto Banús and Marbella. Meticulously designed to the highest specifications, the villa comprises two levels along with a spacious basement, featuring a total of five bedrooms and five bathrooms. The open-plan living areas are designed for both comfort and elegance, creating a seamless flow between indoor and outdoor environments. The basement is equipped with a large multipurpose room and a fully outfitted gym, complete with an additional bathroom, catering to both recreational and fitness pursuits. The exterior is equally striking, showcasing a luxurious swimming pool surrounded by a chic seating area and a vast terrace. This outdoor space is ideal for savoring the Mediterranean climate, providing a tranquil setting for relaxation and social gatherings. This villa exemplifies contemporary luxury with its sleek architectural design and cutting-edge smart home technology, making it a perfect residence for those who value modern elegance and the charm of the Costa del Sol.