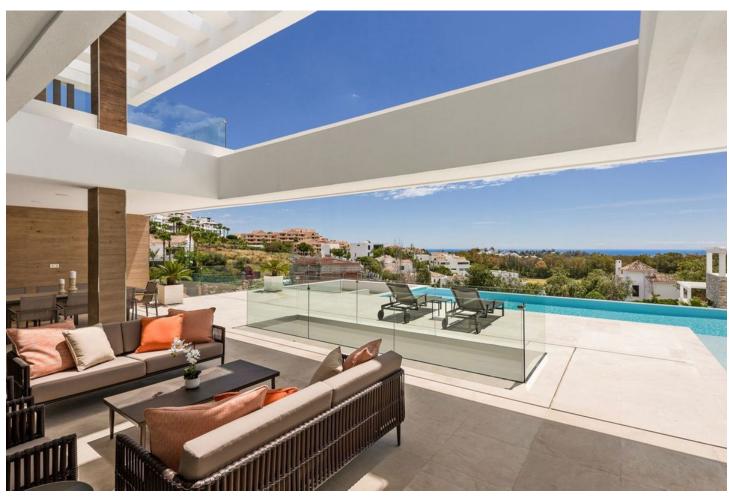

## Sales - House - Benahavís 4.995.000€

Benahavís House

5

5

625 m2

1246 m2

This newly constructed, state-of-the-art villa is situated on an elevated plot in Benahavis, providing breathtaking panoramic views of the sea and an abundance of natural light due to its south-facing position. Nestled within a secure gated community at the end of a tranquil cul-de-sac, this property offers an exceptional combination of privacy and security, while remaining just a short drive from the lively beach scenes of Puerto Banús and Marbella. Meticulously designed to the highest specifications, the villa comprises two levels along with a spacious basement, featuring a total of five bedrooms and five bathrooms. The open-plan living areas are designed for both comfort and elegance, creating a seamless flow between indoor and outdoor environments. The basement is equipped with a large multipurpose room and a fully outfitted gym, complete with an additional bathroom, catering to both recreational and fitness pursuits. The exterior is equally striking, showcasing a luxurious swimming pool surrounded by a chic seating area and a vast terrace. This outdoor space is ideal for savoring the Mediterranean climate, providing a tranquil setting for relaxation and social gatherings. This villa exemplifies contemporary luxury with its sleek architectural design and cutting-edge smart home technology, making it a perfect residence for those who value modern elegance and the charm of the Costa del Sol.