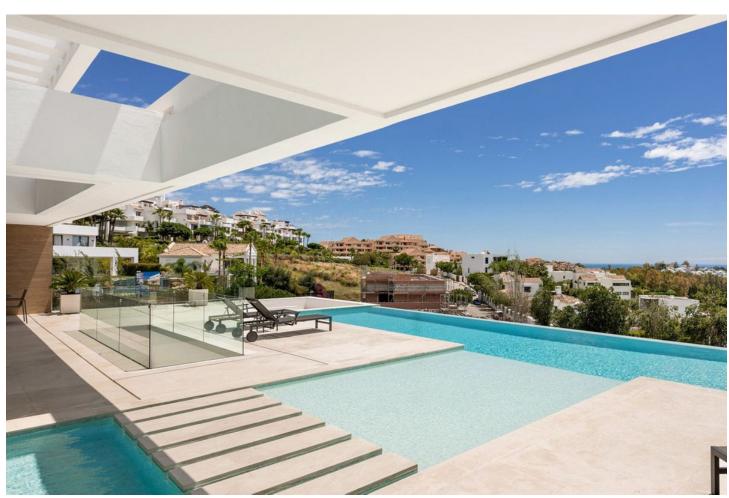

## Sales - House - Benahavís 4.995.000€

Benahavís House

5

5

625 m2

1246 m2

This newly constructed, state-of-the-art villa is situated on an elevated plot in Benahavis, providing breathtaking panoramic views of the sea and an abundance of natural light due to its south-facing position. Nestled within a secure gated community at the end of a tranquil cul-de-sac, this property offers an exceptional combination of privacy and security, while remaining just a short drive from the lively beach scenes of Puerto Banús and Marbella. Meticulously designed to the highest specifications, the villa comprises two levels along with a spacious basement, featuring a total of five bedrooms and five bathrooms. The open-plan living areas are designed for both comfort and elegance, creating a seamless flow between indoor and outdoor environments. The basement is equipped with a large multipurpose room and a fully outfitted gym, complete with an additional bathroom, catering to both recreational and fitness pursuits. The exterior is equally striking, showcasing a luxurious swimming pool surrounded by a chic seating area and a vast terrace. This outdoor space is ideal for savoring the Mediterranean climate, providing a tranquil setting for relaxation and social gatherings. This villa exemplifies contemporary luxury with its sleek architectural design and cutting-edge smart home technology, making it a perfect residence for those who value modern elegance and the charm of the Costa del Sol.