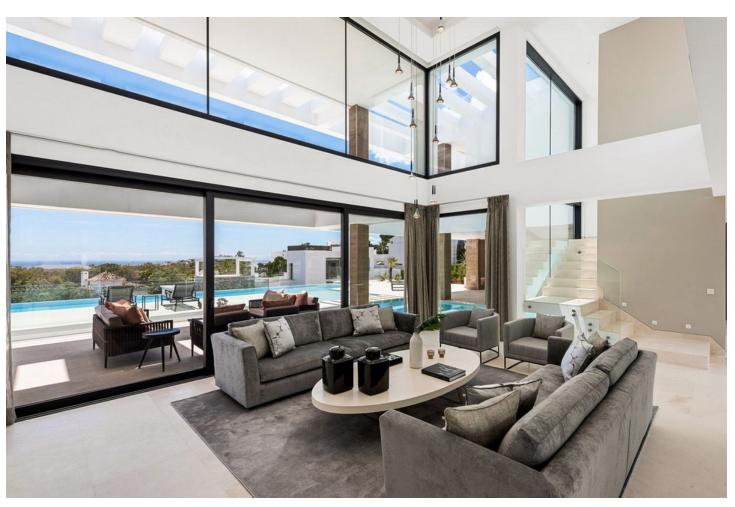

## Sales - House - Benahavís 4.995.000€

Benahavís House

5

5

625 m2

1246 m2

This newly constructed, state-of-the-art villa is situated on an elevated plot in Benahavis, providing breathtaking panoramic views of the sea and an abundance of natural light due to its south-facing position. Nestled within a secure gated community at the end of a tranquil cul-de-sac, this property offers an exceptional combination of privacy and security, while remaining just a short drive from the lively beach scenes of Puerto Banús and Marbella. Meticulously designed to the highest specifications, the villa comprises two levels along with a spacious basement, featuring a total of five bedrooms and five bathrooms. The open-plan living areas are designed for both comfort and elegance, creating a seamless flow between indoor and outdoor environments. The basement is equipped with a large multipurpose room and a fully outfitted gym, complete with an additional bathroom, catering to both recreational and fitness pursuits. The exterior is equally striking, showcasing a luxurious swimming pool surrounded by a chic seating area and a vast terrace. This outdoor space is ideal for savoring the Mediterranean climate, providing a tranquil setting for relaxation and social gatherings. This villa exemplifies contemporary luxury with its sleek architectural design and cutting-edge smart home technology, making it a perfect residence for those who value modern elegance and the charm of the Costa del Sol.