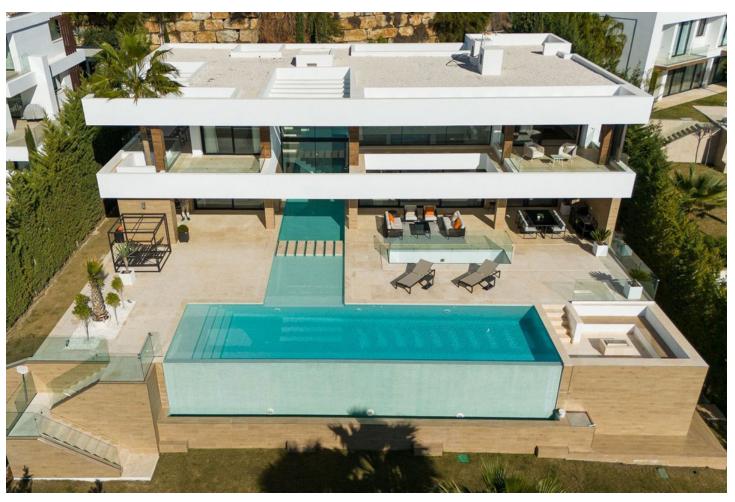

## Sales - House - Benahavís 4.995.000€

Benahavís House

5

5

625 m2

1246 m2

This newly constructed, state-of-the-art villa is situated on an elevated plot in Benahavis, providing breathtaking panoramic views of the sea and an abundance of natural light due to its south-facing position. Nestled within a secure gated community at the end of a tranquil cul-de-sac, this property offers an exceptional combination of privacy and security, while remaining just a short drive from the lively beach scenes of Puerto Banús and Marbella. Meticulously designed to the highest specifications, the villa comprises two levels along with a spacious basement, featuring a total of five bedrooms and five bathrooms. The open-plan living areas are designed for both comfort and elegance, creating a seamless flow between indoor and outdoor environments. The basement is equipped with a large multipurpose room and a fully outfitted gym, complete with an additional bathroom, catering to both recreational and fitness pursuits. The exterior is equally striking, showcasing a luxurious swimming pool surrounded by a chic seating area and a vast terrace. This outdoor space is ideal for savoring the Mediterranean climate, providing a tranquil setting for relaxation and social gatherings. This villa exemplifies contemporary luxury with its sleek architectural design and cutting-edge smart home technology, making it a perfect residence for those who value modern elegance and the charm of the Costa del Sol.