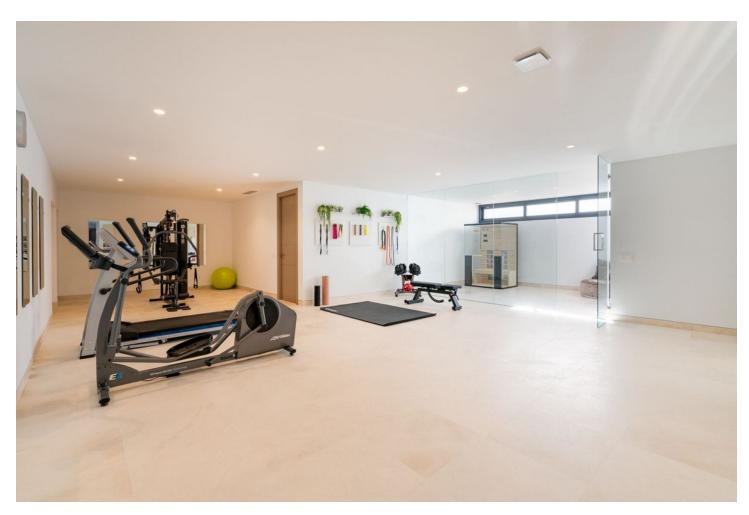

## Sales - House - Benahavís 4.995.000€

Benahavís House

5

5

625 m2

1246 m2

This newly constructed, state-of-the-art villa is situated on an elevated plot in Benahavis, providing breathtaking panoramic views of the sea and an abundance of natural light due to its south-facing position. Nestled within a secure gated community at the end of a tranquil cul-de-sac, this property offers an exceptional combination of privacy and security, while remaining just a short drive from the lively beach scenes of Puerto Banús and Marbella. Meticulously designed to the highest specifications, the villa comprises two levels along with a spacious basement, featuring a total of five bedrooms and five bathrooms. The open-plan living areas are designed for both comfort and elegance, creating a seamless flow between indoor and outdoor environments. The basement is equipped with a large multipurpose room and a fully outfitted gym, complete with an additional bathroom, catering to both recreational and fitness pursuits. The exterior is equally striking, showcasing a luxurious swimming pool surrounded by a chic seating area and a vast terrace. This outdoor space is ideal for savoring the Mediterranean climate, providing a tranquil setting for relaxation and social gatherings. This villa exemplifies contemporary luxury with its sleek architectural design and cutting-edge smart home technology, making it a perfect residence for those who value modern elegance and the charm of the Costa del Sol.