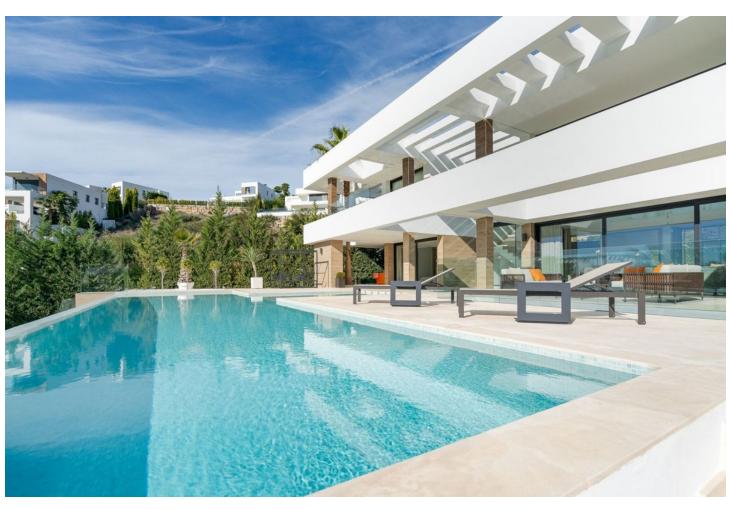

## Sales - House - Benahavís 4.995.000€

Benahavís House

5

5

625 m2

1246 m2

This newly constructed, state-of-the-art villa is situated on an elevated plot in Benahavis, providing breathtaking panoramic views of the sea and an abundance of natural light due to its south-facing position. Nestled within a secure gated community at the end of a tranquil cul-de-sac, this property offers an exceptional combination of privacy and security, while remaining just a short drive from the lively beach scenes of Puerto Banús and Marbella. Meticulously designed to the highest specifications, the villa comprises two levels along with a spacious basement, featuring a total of five bedrooms and five bathrooms. The open-plan living areas are designed for both comfort and elegance, creating a seamless flow between indoor and outdoor environments. The basement is equipped with a large multipurpose room and a fully outfitted gym, complete with an additional bathroom, catering to both recreational and fitness pursuits. The exterior is equally striking, showcasing a luxurious swimming pool surrounded by a chic seating area and a vast terrace. This outdoor space is ideal for savoring the Mediterranean climate, providing a tranquil setting for relaxation and social gatherings. This villa exemplifies contemporary luxury with its sleek architectural design and cutting-edge smart home technology, making it a perfect residence for those who value modern elegance and the charm of the Costa del Sol.