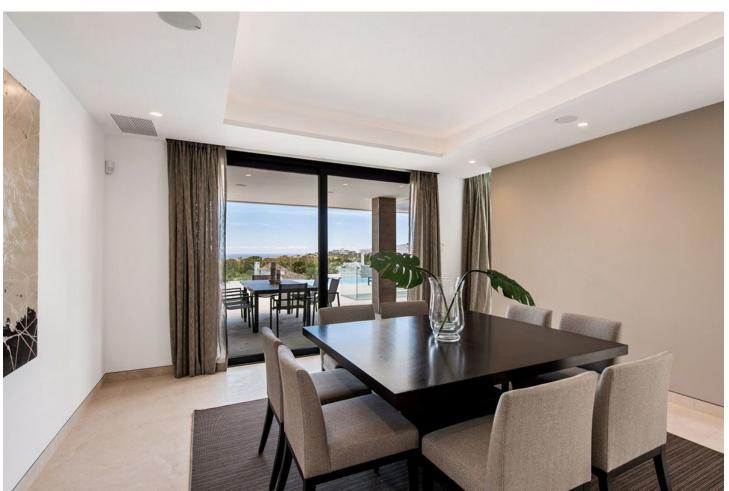

## Sales - House - Benahavís 4.995.000€

Benahavís House

5

5

625 m2

1246 m2

This newly constructed, state-of-the-art villa is situated on an elevated plot in Benahavis, providing breathtaking panoramic views of the sea and an abundance of natural light due to its south-facing position. Nestled within a secure gated community at the end of a tranquil cul-de-sac, this property offers an exceptional combination of privacy and security, while remaining just a short drive from the lively beach scenes of Puerto Banús and Marbella. Meticulously designed to the highest specifications, the villa comprises two levels along with a spacious basement, featuring a total of five bedrooms and five bathrooms. The open-plan living areas are designed for both comfort and elegance, creating a seamless flow between indoor and outdoor environments. The basement is equipped with a large multipurpose room and a fully outfitted gym, complete with an additional bathroom, catering to both recreational and fitness pursuits. The exterior is equally striking, showcasing a luxurious swimming pool surrounded by a chic seating area and a vast terrace. This outdoor space is ideal for savoring the Mediterranean climate, providing a tranquil setting for relaxation and social gatherings. This villa exemplifies contemporary luxury with its sleek architectural design and cutting-edge smart home technology, making it a perfect residence for those who value modern elegance and the charm of the Costa del Sol.