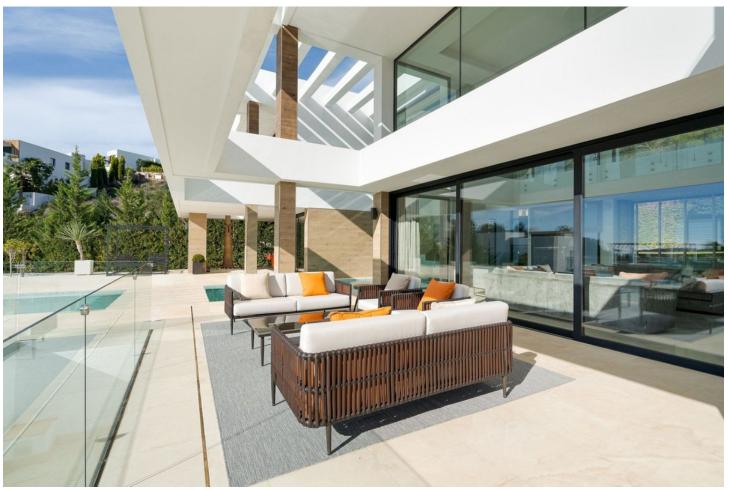

## Sales - House - Benahavís 4.995.000€

Benahavís House

5

5

625 m2

1246 m2

This newly constructed, state-of-the-art villa is situated on an elevated plot in Benahavis, providing breathtaking panoramic views of the sea and an abundance of natural light due to its south-facing position. Nestled within a secure gated community at the end of a tranquil cul-de-sac, this property offers an exceptional combination of privacy and security, while remaining just a short drive from the lively beach scenes of Puerto Banús and Marbella. Meticulously designed to the highest specifications, the villa comprises two levels along with a spacious basement, featuring a total of five bedrooms and five bathrooms. The open-plan living areas are designed for both comfort and elegance, creating a seamless flow between indoor and outdoor environments. The basement is equipped with a large multipurpose room and a fully outfitted gym, complete with an additional bathroom, catering to both recreational and fitness pursuits. The exterior is equally striking, showcasing a luxurious swimming pool surrounded by a chic seating area and a vast terrace. This outdoor space is ideal for savoring the Mediterranean climate, providing a tranquil setting for relaxation and social gatherings. This villa exemplifies contemporary luxury with its sleek architectural design and cutting-edge smart home technology, making it a perfect residence for those who value modern elegance and the charm of the Costa del Sol.