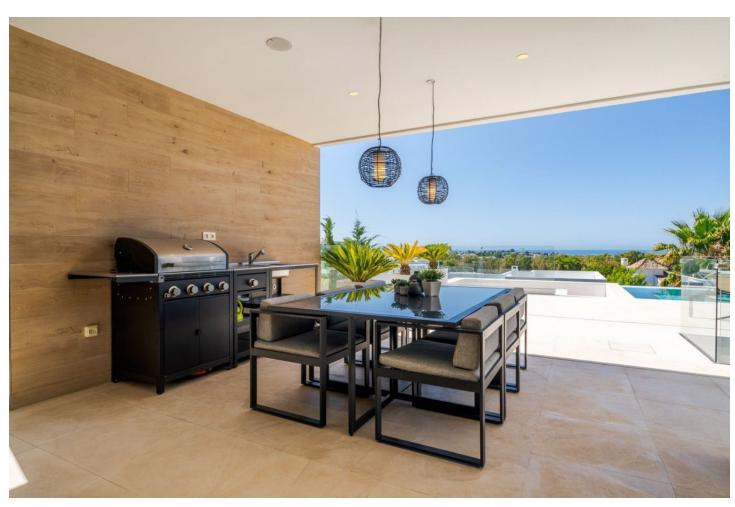

## Sales - House - Benahavís 4.995.000€

Benahavís House

5

5

625 m2

1246 m2

This newly constructed, state-of-the-art villa is situated on an elevated plot in Benahavis, providing breathtaking panoramic views of the sea and an abundance of natural light due to its south-facing position. Nestled within a secure gated community at the end of a tranquil cul-de-sac, this property offers an exceptional combination of privacy and security, while remaining just a short drive from the lively beach scenes of Puerto Banús and Marbella. Meticulously designed to the highest specifications, the villa comprises two levels along with a spacious basement, featuring a total of five bedrooms and five bathrooms. The open-plan living areas are designed for both comfort and elegance, creating a seamless flow between indoor and outdoor environments. The basement is equipped with a large multipurpose room and a fully outfitted gym, complete with an additional bathroom, catering to both recreational and fitness pursuits. The exterior is equally striking, showcasing a luxurious swimming pool surrounded by a chic seating area and a vast terrace. This outdoor space is ideal for savoring the Mediterranean climate, providing a tranquil setting for relaxation and social gatherings. This villa exemplifies contemporary luxury with its sleek architectural design and cutting-edge smart home technology, making it a perfect residence for those who value modern elegance and the charm of the Costa del Sol.