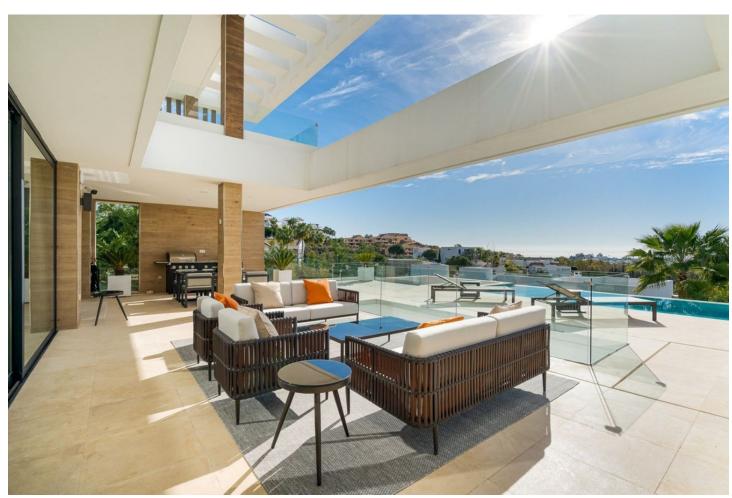

## Sales - House - Benahavís 4.995.000€

Benahavís House

5

5

625 m2

1246 m2

This newly constructed, state-of-the-art villa is situated on an elevated plot in Benahavis, providing breathtaking panoramic views of the sea and an abundance of natural light due to its south-facing position. Nestled within a secure gated community at the end of a tranquil cul-de-sac, this property offers an exceptional combination of privacy and security, while remaining just a short drive from the lively beach scenes of Puerto Banús and Marbella. Meticulously designed to the highest specifications, the villa comprises two levels along with a spacious basement, featuring a total of five bedrooms and five bathrooms. The open-plan living areas are designed for both comfort and elegance, creating a seamless flow between indoor and outdoor environments. The basement is equipped with a large multipurpose room and a fully outfitted gym, complete with an additional bathroom, catering to both recreational and fitness pursuits. The exterior is equally striking, showcasing a luxurious swimming pool surrounded by a chic seating area and a vast terrace. This outdoor space is ideal for savoring the Mediterranean climate, providing a tranquil setting for relaxation and social gatherings. This villa exemplifies contemporary luxury with its sleek architectural design and cutting-edge smart home technology, making it a perfect residence for those who value modern elegance and the charm of the Costa del Sol.