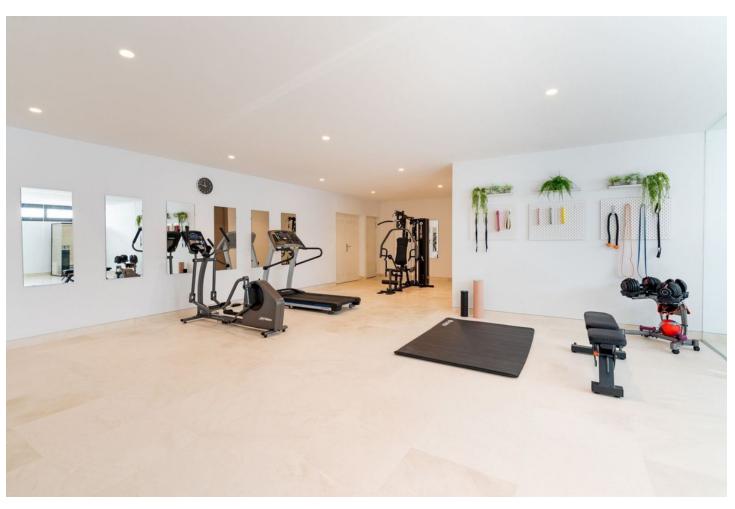

## Sales - House - Benahavís 4.995.000€

Benahavís House

5

5

625 m2

1246 m2

This newly constructed, state-of-the-art villa is situated on an elevated plot in Benahavis, providing breathtaking panoramic views of the sea and an abundance of natural light due to its south-facing position. Nestled within a secure gated community at the end of a tranquil cul-de-sac, this property offers an exceptional combination of privacy and security, while remaining just a short drive from the lively beach scenes of Puerto Banús and Marbella. Meticulously designed to the highest specifications, the villa comprises two levels along with a spacious basement, featuring a total of five bedrooms and five bathrooms. The open-plan living areas are designed for both comfort and elegance, creating a seamless flow between indoor and outdoor environments. The basement is equipped with a large multipurpose room and a fully outfitted gym, complete with an additional bathroom, catering to both recreational and fitness pursuits. The exterior is equally striking, showcasing a luxurious swimming pool surrounded by a chic seating area and a vast terrace. This outdoor space is ideal for savoring the Mediterranean climate, providing a tranquil setting for relaxation and social gatherings. This villa exemplifies contemporary luxury with its sleek architectural design and cutting-edge smart home technology, making it a perfect residence for those who value modern elegance and the charm of the Costa del Sol.