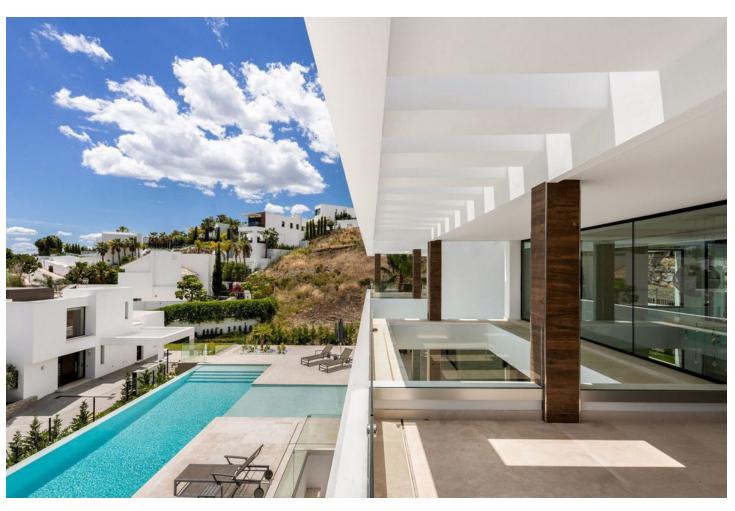

## Sales - House - Benahavís 4.995.000€

Benahavís House

5

5

625 m2

1246 m2

This newly constructed, state-of-the-art villa is situated on an elevated plot in Benahavis, providing breathtaking panoramic views of the sea and an abundance of natural light due to its south-facing position. Nestled within a secure gated community at the end of a tranquil cul-de-sac, this property offers an exceptional combination of privacy and security, while remaining just a short drive from the lively beach scenes of Puerto Banús and Marbella. Meticulously designed to the highest specifications, the villa comprises two levels along with a spacious basement, featuring a total of five bedrooms and five bathrooms. The open-plan living areas are designed for both comfort and elegance, creating a seamless flow between indoor and outdoor environments. The basement is equipped with a large multipurpose room and a fully outfitted gym, complete with an additional bathroom, catering to both recreational and fitness pursuits. The exterior is equally striking, showcasing a luxurious swimming pool surrounded by a chic seating area and a vast terrace. This outdoor space is ideal for savoring the Mediterranean climate, providing a tranquil setting for relaxation and social gatherings. This villa exemplifies contemporary luxury with its sleek architectural design and cutting-edge smart home technology, making it a perfect residence for those who value modern elegance and the charm of the Costa del Sol.