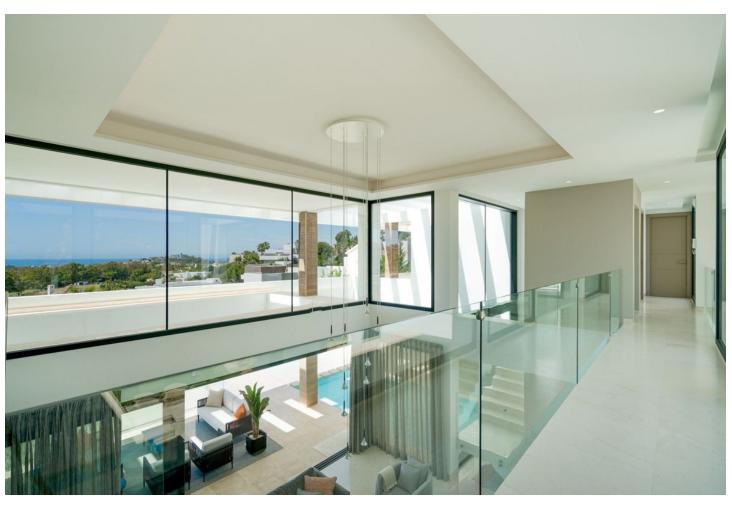

## Sales - House - Benahavís 4.995.000€

Benahavís House

5

5

625 m2

1246 m2

This newly constructed, state-of-the-art villa is situated on an elevated plot in Benahavis, providing breathtaking panoramic views of the sea and an abundance of natural light due to its south-facing position. Nestled within a secure gated community at the end of a tranquil cul-de-sac, this property offers an exceptional combination of privacy and security, while remaining just a short drive from the lively beach scenes of Puerto Banús and Marbella. Meticulously designed to the highest specifications, the villa comprises two levels along with a spacious basement, featuring a total of five bedrooms and five bathrooms. The open-plan living areas are designed for both comfort and elegance, creating a seamless flow between indoor and outdoor environments. The basement is equipped with a large multipurpose room and a fully outfitted gym, complete with an additional bathroom, catering to both recreational and fitness pursuits. The exterior is equally striking, showcasing a luxurious swimming pool surrounded by a chic seating area and a vast terrace. This outdoor space is ideal for savoring the Mediterranean climate, providing a tranquil setting for relaxation and social gatherings. This villa exemplifies contemporary luxury with its sleek architectural design and cutting-edge smart home technology, making it a perfect residence for those who value modern elegance and the charm of the Costa del Sol.