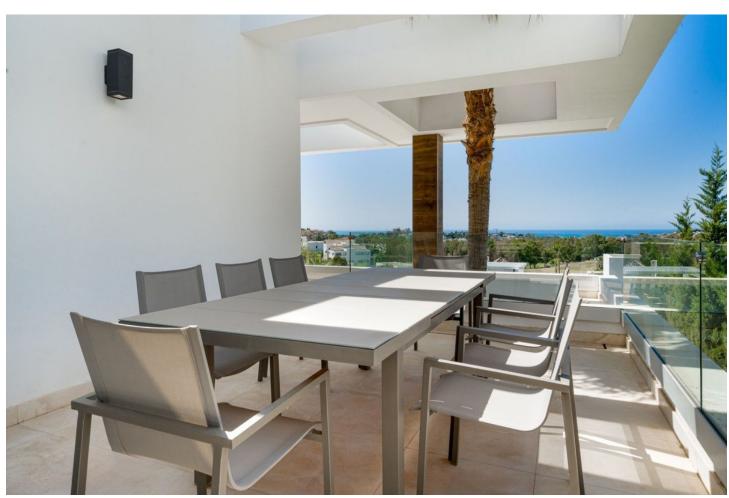

## Sales - House - Benahavís 4.995.000€

Benahavís House

5

5

625 m2

1246 m2

This newly constructed, state-of-the-art villa is situated on an elevated plot in Benahavis, providing breathtaking panoramic views of the sea and an abundance of natural light due to its south-facing position. Nestled within a secure gated community at the end of a tranquil cul-de-sac, this property offers an exceptional combination of privacy and security, while remaining just a short drive from the lively beach scenes of Puerto Banús and Marbella. Meticulously designed to the highest specifications, the villa comprises two levels along with a spacious basement, featuring a total of five bedrooms and five bathrooms. The open-plan living areas are designed for both comfort and elegance, creating a seamless flow between indoor and outdoor environments. The basement is equipped with a large multipurpose room and a fully outfitted gym, complete with an additional bathroom, catering to both recreational and fitness pursuits. The exterior is equally striking, showcasing a luxurious swimming pool surrounded by a chic seating area and a vast terrace. This outdoor space is ideal for savoring the Mediterranean climate, providing a tranquil setting for relaxation and social gatherings. This villa exemplifies contemporary luxury with its sleek architectural design and cutting-edge smart home technology, making it a perfect residence for those who value modern elegance and the charm of the Costa del Sol.