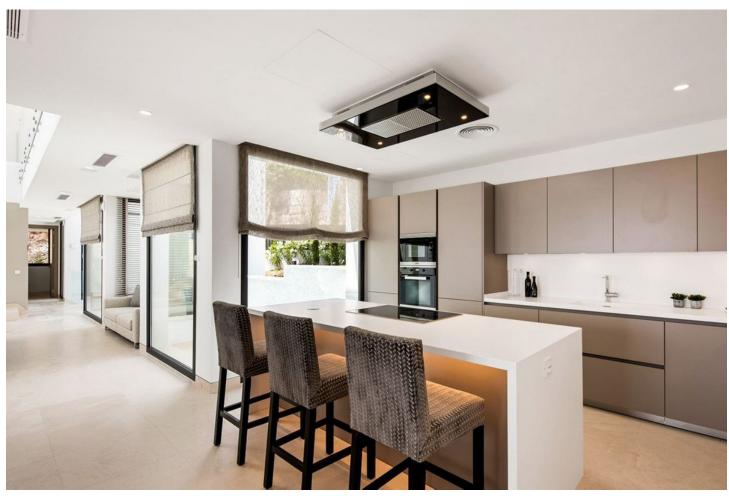

## Sales - House - Benahavís 4.995.000€

Benahavís House

5

5

625 m2

1246 m2

This newly constructed, state-of-the-art villa is situated on an elevated plot in Benahavis, providing breathtaking panoramic views of the sea and an abundance of natural light due to its south-facing position. Nestled within a secure gated community at the end of a tranquil cul-de-sac, this property offers an exceptional combination of privacy and security, while remaining just a short drive from the lively beach scenes of Puerto Banús and Marbella. Meticulously designed to the highest specifications, the villa comprises two levels along with a spacious basement, featuring a total of five bedrooms and five bathrooms. The open-plan living areas are designed for both comfort and elegance, creating a seamless flow between indoor and outdoor environments. The basement is equipped with a large multipurpose room and a fully outfitted gym, complete with an additional bathroom, catering to both recreational and fitness pursuits. The exterior is equally striking, showcasing a luxurious swimming pool surrounded by a chic seating area and a vast terrace. This outdoor space is ideal for savoring the Mediterranean climate, providing a tranquil setting for relaxation and social gatherings. This villa exemplifies contemporary luxury with its sleek architectural design and cutting-edge smart home technology, making it a perfect residence for those who value modern elegance and the charm of the Costa del Sol.