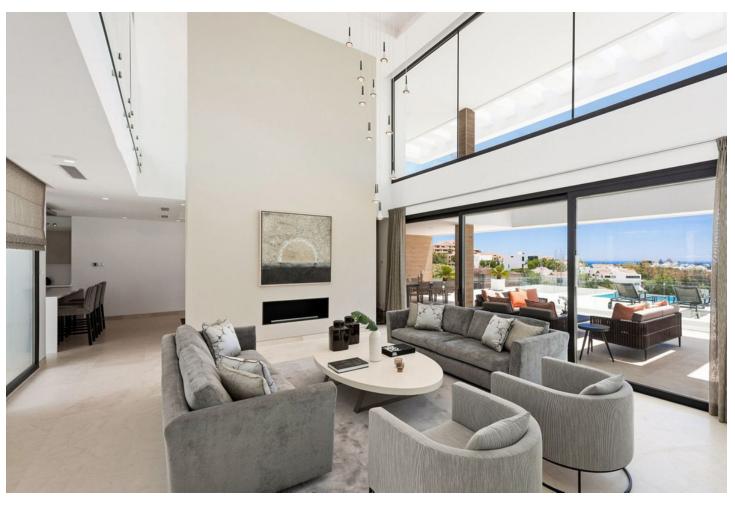

## Sales - House - Benahavís 4.995.000€

Benahavís House

5

5

625 m2

1246 m2

This newly constructed, state-of-the-art villa is situated on an elevated plot in Benahavis, providing breathtaking panoramic views of the sea and an abundance of natural light due to its south-facing position. Nestled within a secure gated community at the end of a tranquil cul-de-sac, this property offers an exceptional combination of privacy and security, while remaining just a short drive from the lively beach scenes of Puerto Banús and Marbella. Meticulously designed to the highest specifications, the villa comprises two levels along with a spacious basement, featuring a total of five bedrooms and five bathrooms. The open-plan living areas are designed for both comfort and elegance, creating a seamless flow between indoor and outdoor environments. The basement is equipped with a large multipurpose room and a fully outfitted gym, complete with an additional bathroom, catering to both recreational and fitness pursuits. The exterior is equally striking, showcasing a luxurious swimming pool surrounded by a chic seating area and a vast terrace. This outdoor space is ideal for savoring the Mediterranean climate, providing a tranquil setting for relaxation and social gatherings. This villa exemplifies contemporary luxury with its sleek architectural design and cutting-edge smart home technology, making it a perfect residence for those who value modern elegance and the charm of the Costa del Sol.