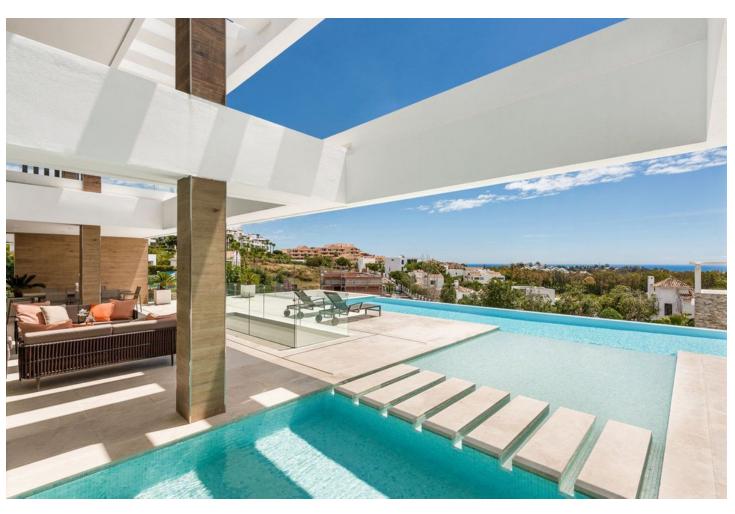

## Sales - House - Benahavís 4.995.000€

Benahavís House

5

5

625 m2

1246 m2

This newly constructed, state-of-the-art villa is situated on an elevated plot in Benahavis, providing breathtaking panoramic views of the sea and an abundance of natural light due to its south-facing position. Nestled within a secure gated community at the end of a tranquil cul-de-sac, this property offers an exceptional combination of privacy and security, while remaining just a short drive from the lively beach scenes of Puerto Banús and Marbella. Meticulously designed to the highest specifications, the villa comprises two levels along with a spacious basement, featuring a total of five bedrooms and five bathrooms. The open-plan living areas are designed for both comfort and elegance, creating a seamless flow between indoor and outdoor environments. The basement is equipped with a large multipurpose room and a fully outfitted gym, complete with an additional bathroom, catering to both recreational and fitness pursuits. The exterior is equally striking, showcasing a luxurious swimming pool surrounded by a chic seating area and a vast terrace. This outdoor space is ideal for savoring the Mediterranean climate, providing a tranquil setting for relaxation and social gatherings. This villa exemplifies contemporary luxury with its sleek architectural design and cutting-edge smart home technology, making it a perfect residence for those who value modern elegance and the charm of the Costa del Sol.