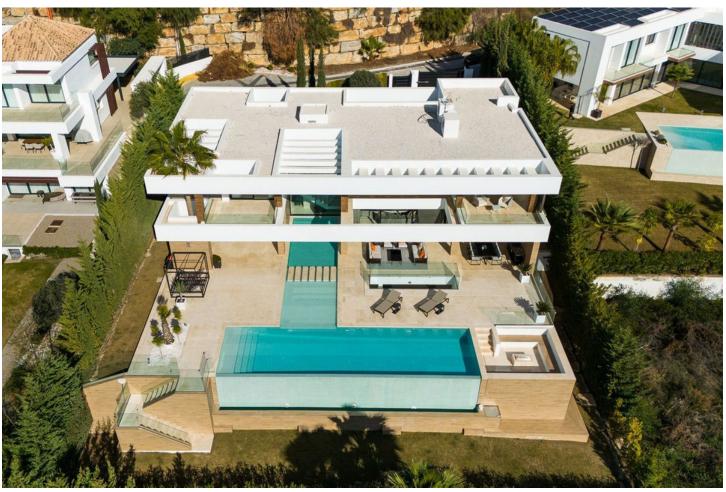

## Sales - House - Benahavís 4.995.000€

Benahavís House

5

5

625 m2

1246 m2

This newly constructed, state-of-the-art villa is situated on an elevated plot in Benahavis, providing breathtaking panoramic views of the sea and an abundance of natural light due to its south-facing position. Nestled within a secure gated community at the end of a tranquil cul-de-sac, this property offers an exceptional combination of privacy and security, while remaining just a short drive from the lively beach scenes of Puerto Banús and Marbella. Meticulously designed to the highest specifications, the villa comprises two levels along with a spacious basement, featuring a total of five bedrooms and five bathrooms. The open-plan living areas are designed for both comfort and elegance, creating a seamless flow between indoor and outdoor environments. The basement is equipped with a large multipurpose room and a fully outfitted gym, complete with an additional bathroom, catering to both recreational and fitness pursuits. The exterior is equally striking, showcasing a luxurious swimming pool surrounded by a chic seating area and a vast terrace. This outdoor space is ideal for savoring the Mediterranean climate, providing a tranquil setting for relaxation and social gatherings. This villa exemplifies contemporary luxury with its sleek architectural design and cutting-edge smart home technology, making it a perfect residence for those who value modern elegance and the charm of the Costa del Sol.