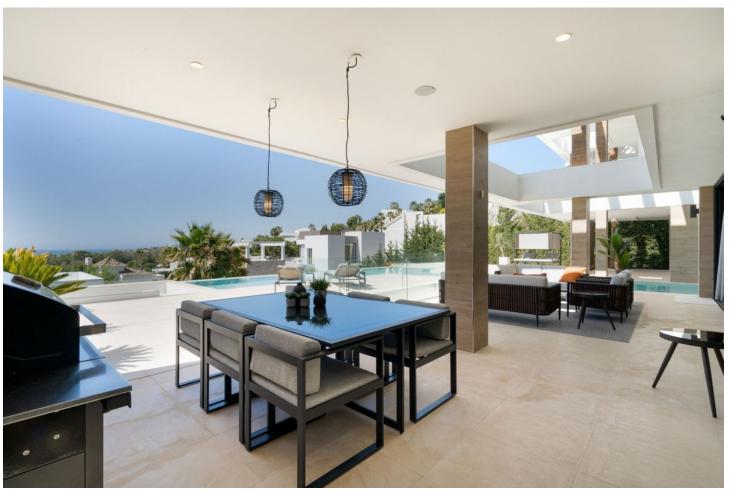

## Sales - House - Benahavís 4.995.000€

Benahavís House

5

5

625 m2

1246 m2

This newly constructed, state-of-the-art villa is situated on an elevated plot in Benahavis, providing breathtaking panoramic views of the sea and an abundance of natural light due to its south-facing position. Nestled within a secure gated community at the end of a tranquil cul-de-sac, this property offers an exceptional combination of privacy and security, while remaining just a short drive from the lively beach scenes of Puerto Banús and Marbella. Meticulously designed to the highest specifications, the villa comprises two levels along with a spacious basement, featuring a total of five bedrooms and five bathrooms. The open-plan living areas are designed for both comfort and elegance, creating a seamless flow between indoor and outdoor environments. The basement is equipped with a large multipurpose room and a fully outfitted gym, complete with an additional bathroom, catering to both recreational and fitness pursuits. The exterior is equally striking, showcasing a luxurious swimming pool surrounded by a chic seating area and a vast terrace. This outdoor space is ideal for savoring the Mediterranean climate, providing a tranquil setting for relaxation and social gatherings. This villa exemplifies contemporary luxury with its sleek architectural design and cutting-edge smart home technology, making it a perfect residence for those who value modern elegance and the charm of the Costa del Sol.