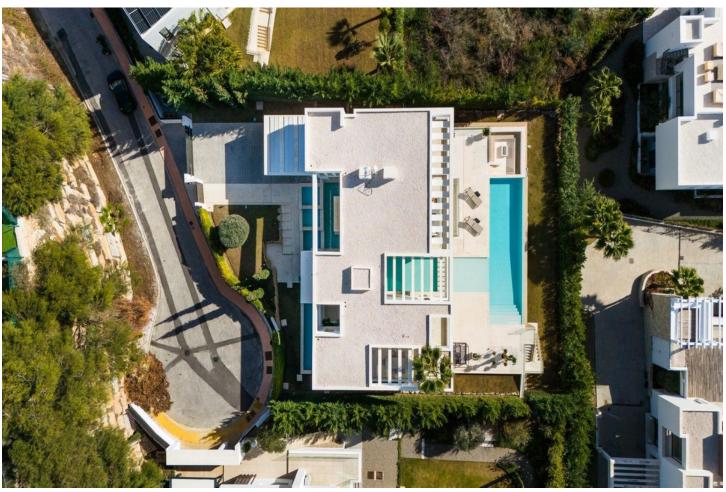

## Sales - House - Benahavís 4.995.000€

Benahavís House

5

5

625 m2

1246 m2

This newly constructed, state-of-the-art villa is situated on an elevated plot in Benahavis, providing breathtaking panoramic views of the sea and an abundance of natural light due to its south-facing position. Nestled within a secure gated community at the end of a tranquil cul-de-sac, this property offers an exceptional combination of privacy and security, while remaining just a short drive from the lively beach scenes of Puerto Banús and Marbella. Meticulously designed to the highest specifications, the villa comprises two levels along with a spacious basement, featuring a total of five bedrooms and five bathrooms. The open-plan living areas are designed for both comfort and elegance, creating a seamless flow between indoor and outdoor environments. The basement is equipped with a large multipurpose room and a fully outfitted gym, complete with an additional bathroom, catering to both recreational and fitness pursuits. The exterior is equally striking, showcasing a luxurious swimming pool surrounded by a chic seating area and a vast terrace. This outdoor space is ideal for savoring the Mediterranean climate, providing a tranquil setting for relaxation and social gatherings. This villa exemplifies contemporary luxury with its sleek architectural design and cutting-edge smart home technology, making it a perfect residence for those who value modern elegance and the charm of the Costa del Sol.