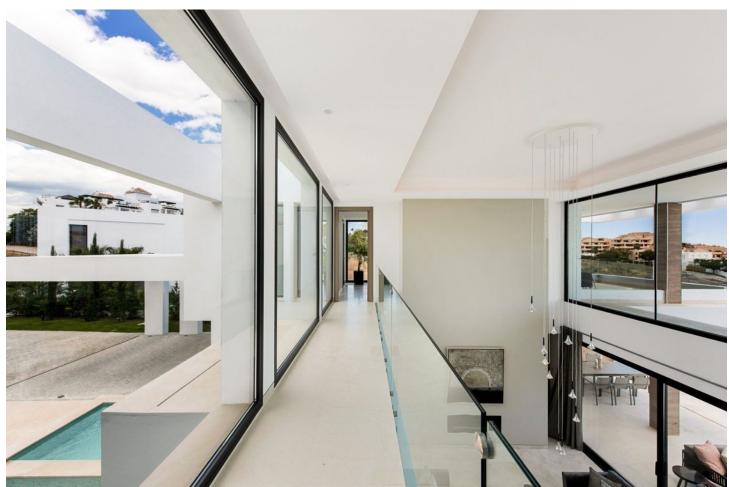

## Sales - House - Benahavís 4.995.000€

Benahavís House

5

5

625 m2

1246 m2

This newly constructed, state-of-the-art villa is situated on an elevated plot in Benahavis, providing breathtaking panoramic views of the sea and an abundance of natural light due to its south-facing position. Nestled within a secure gated community at the end of a tranquil cul-de-sac, this property offers an exceptional combination of privacy and security, while remaining just a short drive from the lively beach scenes of Puerto Banús and Marbella. Meticulously designed to the highest specifications, the villa comprises two levels along with a spacious basement, featuring a total of five bedrooms and five bathrooms. The open-plan living areas are designed for both comfort and elegance, creating a seamless flow between indoor and outdoor environments. The basement is equipped with a large multipurpose room and a fully outfitted gym, complete with an additional bathroom, catering to both recreational and fitness pursuits. The exterior is equally striking, showcasing a luxurious swimming pool surrounded by a chic seating area and a vast terrace. This outdoor space is ideal for savoring the Mediterranean climate, providing a tranquil setting for relaxation and social gatherings. This villa exemplifies contemporary luxury with its sleek architectural design and cutting-edge smart home technology, making it a perfect residence for those who value modern elegance and the charm of the Costa del Sol.