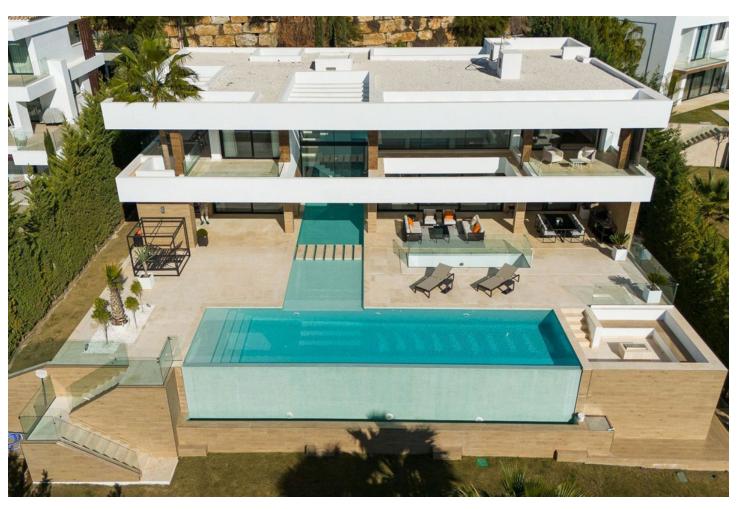

## Sales - House - Benahavís 4.995.000€

Benahavís House

5

5

625 m2

1246 m2

This newly constructed, state-of-the-art villa is situated on an elevated plot in Benahavis, providing breathtaking panoramic views of the sea and an abundance of natural light due to its south-facing position. Nestled within a secure gated community at the end of a tranquil cul-de-sac, this property offers an exceptional combination of privacy and security, while remaining just a short drive from the lively beach scenes of Puerto Banús and Marbella. Meticulously designed to the highest specifications, the villa comprises two levels along with a spacious basement, featuring a total of five bedrooms and five bathrooms. The open-plan living areas are designed for both comfort and elegance, creating a seamless flow between indoor and outdoor environments. The basement is equipped with a large multipurpose room and a fully outfitted gym, complete with an additional bathroom, catering to both recreational and fitness pursuits. The exterior is equally striking, showcasing a luxurious swimming pool surrounded by a chic seating area and a vast terrace. This outdoor space is ideal for savoring the Mediterranean climate, providing a tranquil setting for relaxation and social gatherings. This villa exemplifies contemporary luxury with its sleek architectural design and cutting-edge smart home technology, making it a perfect residence for those who value modern elegance and the charm of the Costa del Sol.