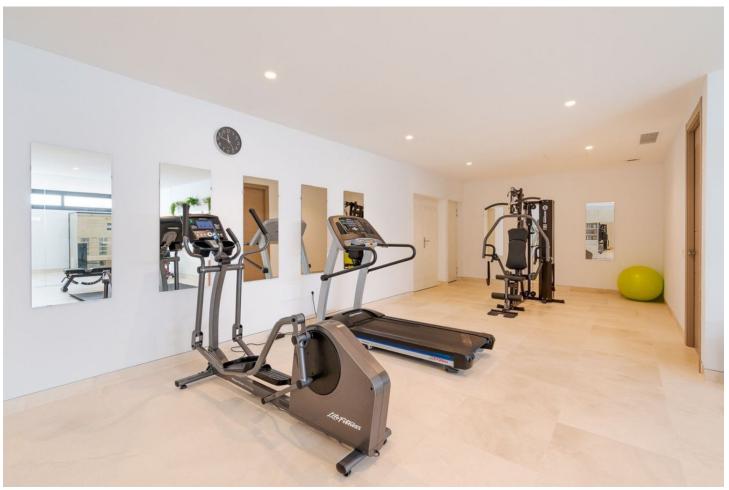

## Sales - House - Benahavís 4.995.000€

Benahavís House

5

5

625 m2

1246 m2

This newly constructed, state-of-the-art villa is situated on an elevated plot in Benahavis, providing breathtaking panoramic views of the sea and an abundance of natural light due to its south-facing position. Nestled within a secure gated community at the end of a tranquil cul-de-sac, this property offers an exceptional combination of privacy and security, while remaining just a short drive from the lively beach scenes of Puerto Banús and Marbella. Meticulously designed to the highest specifications, the villa comprises two levels along with a spacious basement, featuring a total of five bedrooms and five bathrooms. The open-plan living areas are designed for both comfort and elegance, creating a seamless flow between indoor and outdoor environments. The basement is equipped with a large multipurpose room and a fully outfitted gym, complete with an additional bathroom, catering to both recreational and fitness pursuits. The exterior is equally striking, showcasing a luxurious swimming pool surrounded by a chic seating area and a vast terrace. This outdoor space is ideal for savoring the Mediterranean climate, providing a tranquil setting for relaxation and social gatherings. This villa exemplifies contemporary luxury with its sleek architectural design and cutting-edge smart home technology, making it a perfect residence for those who value modern elegance and the charm of the Costa del Sol.