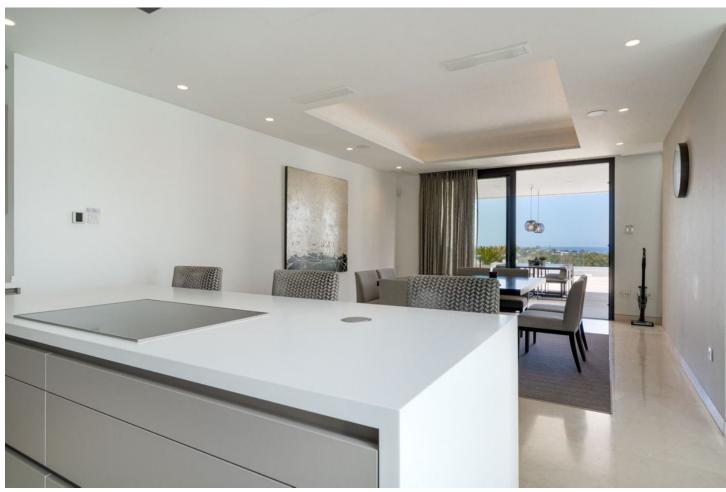

## Sales - House - Benahavís 4.995.000€

Benahavís House

5

5

625 m2

1246 m2

This newly constructed, state-of-the-art villa is situated on an elevated plot in Benahavis, providing breathtaking panoramic views of the sea and an abundance of natural light due to its south-facing position. Nestled within a secure gated community at the end of a tranquil cul-de-sac, this property offers an exceptional combination of privacy and security, while remaining just a short drive from the lively beach scenes of Puerto Banús and Marbella. Meticulously designed to the highest specifications, the villa comprises two levels along with a spacious basement, featuring a total of five bedrooms and five bathrooms. The open-plan living areas are designed for both comfort and elegance, creating a seamless flow between indoor and outdoor environments. The basement is equipped with a large multipurpose room and a fully outfitted gym, complete with an additional bathroom, catering to both recreational and fitness pursuits. The exterior is equally striking, showcasing a luxurious swimming pool surrounded by a chic seating area and a vast terrace. This outdoor space is ideal for savoring the Mediterranean climate, providing a tranquil setting for relaxation and social gatherings. This villa exemplifies contemporary luxury with its sleek architectural design and cutting-edge smart home technology, making it a perfect residence for those who value modern elegance and the charm of the Costa del Sol.