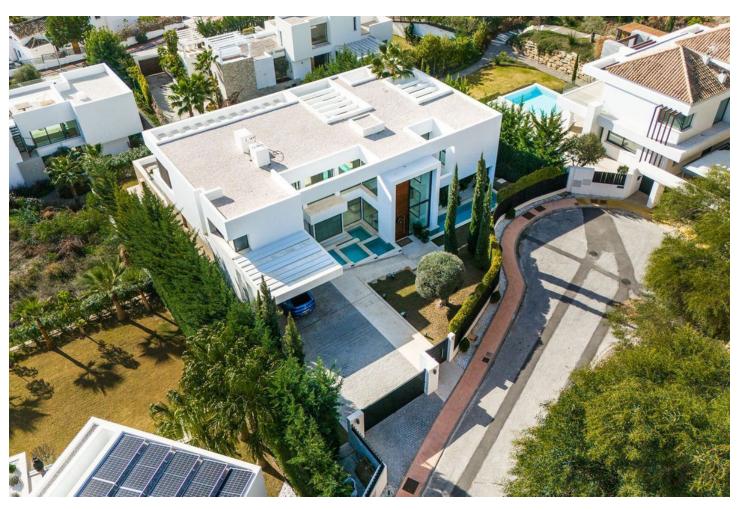

## Sales - House - Benahavís 4.995.000€

Benahavís House

5

5

625 m2

1246 m2

This newly constructed, state-of-the-art villa is situated on an elevated plot in Benahavis, providing breathtaking panoramic views of the sea and an abundance of natural light due to its south-facing position. Nestled within a secure gated community at the end of a tranquil cul-de-sac, this property offers an exceptional combination of privacy and security, while remaining just a short drive from the lively beach scenes of Puerto Banús and Marbella. Meticulously designed to the highest specifications, the villa comprises two levels along with a spacious basement, featuring a total of five bedrooms and five bathrooms. The open-plan living areas are designed for both comfort and elegance, creating a seamless flow between indoor and outdoor environments. The basement is equipped with a large multipurpose room and a fully outfitted gym, complete with an additional bathroom, catering to both recreational and fitness pursuits. The exterior is equally striking, showcasing a luxurious swimming pool surrounded by a chic seating area and a vast terrace. This outdoor space is ideal for savoring the Mediterranean climate, providing a tranquil setting for relaxation and social gatherings. This villa exemplifies contemporary luxury with its sleek architectural design and cutting-edge smart home technology, making it a perfect residence for those who value modern elegance and the charm of the Costa del Sol.