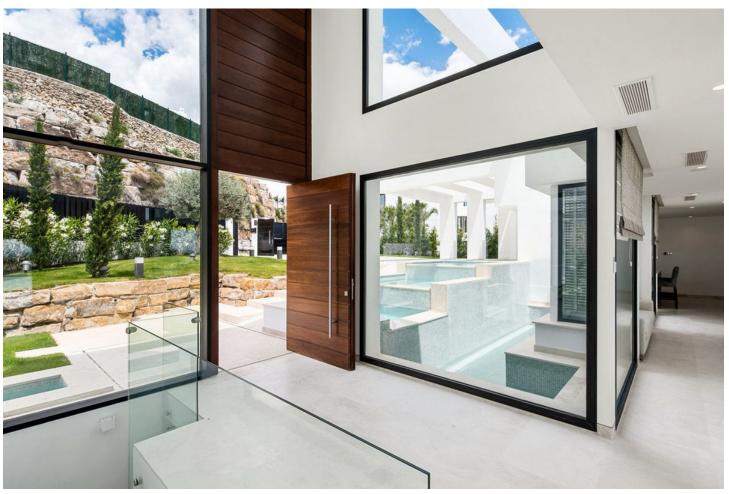

## Sales - House - Benahavís 4.995.000€

Benahavís House

5

5

625 m2

1246 m2

This newly constructed, state-of-the-art villa is situated on an elevated plot in Benahavis, providing breathtaking panoramic views of the sea and an abundance of natural light due to its south-facing position. Nestled within a secure gated community at the end of a tranquil cul-de-sac, this property offers an exceptional combination of privacy and security, while remaining just a short drive from the lively beach scenes of Puerto Banús and Marbella. Meticulously designed to the highest specifications, the villa comprises two levels along with a spacious basement, featuring a total of five bedrooms and five bathrooms. The open-plan living areas are designed for both comfort and elegance, creating a seamless flow between indoor and outdoor environments. The basement is equipped with a large multipurpose room and a fully outfitted gym, complete with an additional bathroom, catering to both recreational and fitness pursuits. The exterior is equally striking, showcasing a luxurious swimming pool surrounded by a chic seating area and a vast terrace. This outdoor space is ideal for savoring the Mediterranean climate, providing a tranquil setting for relaxation and social gatherings. This villa exemplifies contemporary luxury with its sleek architectural design and cutting-edge smart home technology, making it a perfect residence for those who value modern elegance and the charm of the Costa del Sol.