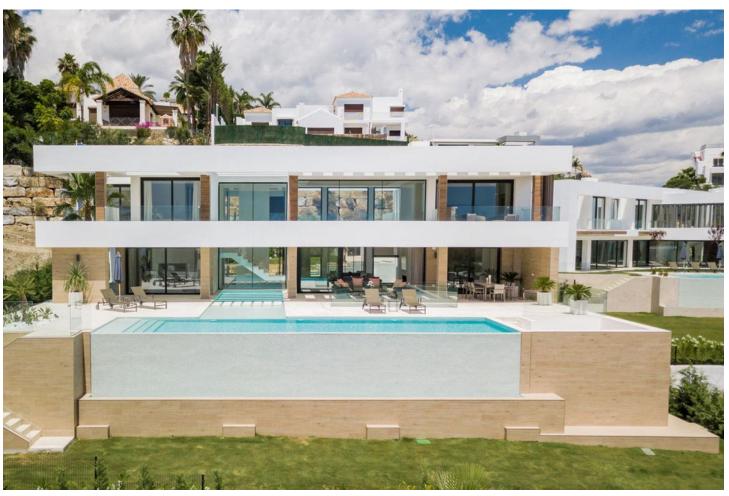

## Sales - House - Benahavís 4.995.000€

Benahavís House

5

5

625 m2

1246 m2

This newly constructed, state-of-the-art villa is situated on an elevated plot in Benahavis, providing breathtaking panoramic views of the sea and an abundance of natural light due to its south-facing position. Nestled within a secure gated community at the end of a tranquil cul-de-sac, this property offers an exceptional combination of privacy and security, while remaining just a short drive from the lively beach scenes of Puerto Banús and Marbella. Meticulously designed to the highest specifications, the villa comprises two levels along with a spacious basement, featuring a total of five bedrooms and five bathrooms. The open-plan living areas are designed for both comfort and elegance, creating a seamless flow between indoor and outdoor environments. The basement is equipped with a large multipurpose room and a fully outfitted gym, complete with an additional bathroom, catering to both recreational and fitness pursuits. The exterior is equally striking, showcasing a luxurious swimming pool surrounded by a chic seating area and a vast terrace. This outdoor space is ideal for savoring the Mediterranean climate, providing a tranquil setting for relaxation and social gatherings. This villa exemplifies contemporary luxury with its sleek architectural design and cutting-edge smart home technology, making it a perfect residence for those who value modern elegance and the charm of the Costa del Sol.