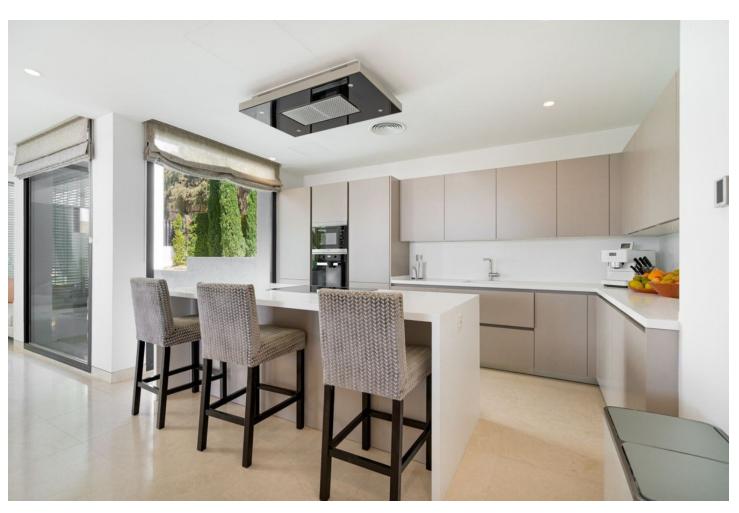

## Sales - House - Benahavís 4.995.000€

Benahavís House

5

5

625 m2

1246 m2

This newly constructed, state-of-the-art villa is situated on an elevated plot in Benahavis, providing breathtaking panoramic views of the sea and an abundance of natural light due to its south-facing position. Nestled within a secure gated community at the end of a tranquil cul-de-sac, this property offers an exceptional combination of privacy and security, while remaining just a short drive from the lively beach scenes of Puerto Banús and Marbella. Meticulously designed to the highest specifications, the villa comprises two levels along with a spacious basement, featuring a total of five bedrooms and five bathrooms. The open-plan living areas are designed for both comfort and elegance, creating a seamless flow between indoor and outdoor environments. The basement is equipped with a large multipurpose room and a fully outfitted gym, complete with an additional bathroom, catering to both recreational and fitness pursuits. The exterior is equally striking, showcasing a luxurious swimming pool surrounded by a chic seating area and a vast terrace. This outdoor space is ideal for savoring the Mediterranean climate, providing a tranquil setting for relaxation and social gatherings. This villa exemplifies contemporary luxury with its sleek architectural design and cutting-edge smart home technology, making it a perfect residence for those who value modern elegance and the charm of the Costa del Sol.