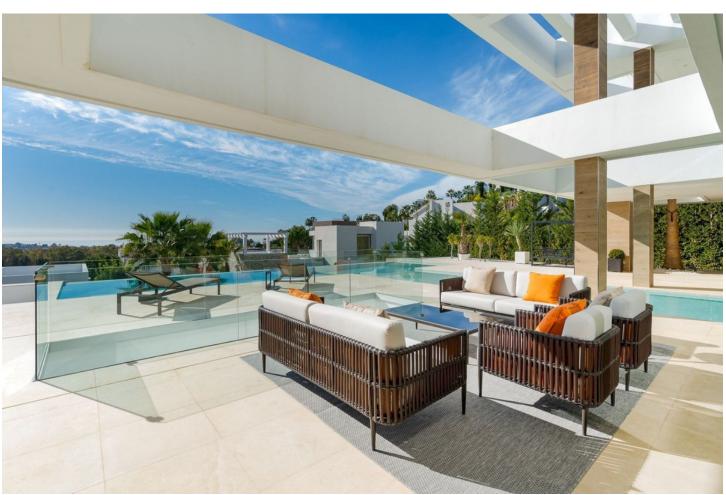

## Sales - House - Benahavís 4.995.000€

Benahavís House

5

5

625 m2

1246 m2

This newly constructed, state-of-the-art villa is situated on an elevated plot in Benahavis, providing breathtaking panoramic views of the sea and an abundance of natural light due to its south-facing position. Nestled within a secure gated community at the end of a tranquil cul-de-sac, this property offers an exceptional combination of privacy and security, while remaining just a short drive from the lively beach scenes of Puerto Banús and Marbella. Meticulously designed to the highest specifications, the villa comprises two levels along with a spacious basement, featuring a total of five bedrooms and five bathrooms. The open-plan living areas are designed for both comfort and elegance, creating a seamless flow between indoor and outdoor environments. The basement is equipped with a large multipurpose room and a fully outfitted gym, complete with an additional bathroom, catering to both recreational and fitness pursuits. The exterior is equally striking, showcasing a luxurious swimming pool surrounded by a chic seating area and a vast terrace. This outdoor space is ideal for savoring the Mediterranean climate, providing a tranquil setting for relaxation and social gatherings. This villa exemplifies contemporary luxury with its sleek architectural design and cutting-edge smart home technology, making it a perfect residence for those who value modern elegance and the charm of the Costa del Sol.