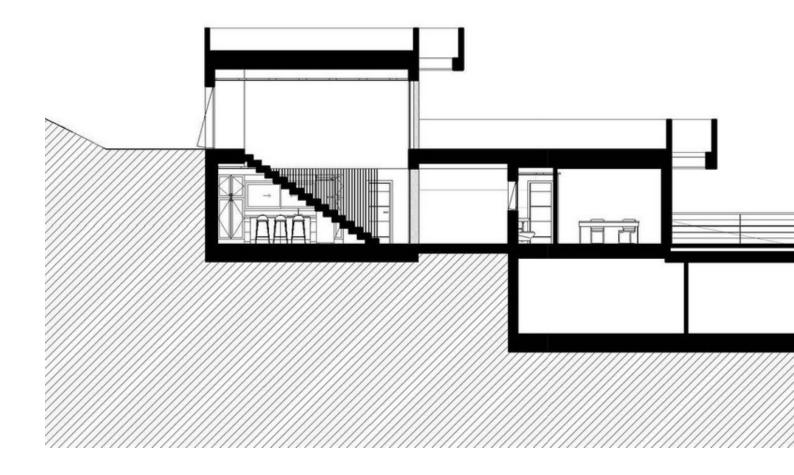

## Benalmadena

Plot

Are you looking for a lot to build your dream home? This is your chance! You will love this spectacular project WITH READY LICENSE for a detached single-family house. Located in Benalmadena, Malaga, this land has unbeatable views and an area of 690 m2. In addition, it has approximately 212 m2 built distributed on two floors over a large basement. Access from the street is through the basement, where you will find a staircase to access the other levels and an outside ramp to access by car to the first floor. To adapt to the topographic conditions present, the two floors of the house are built on a large basement that serves as a base and manages to raise the house to a higher level, where a more friendly adaptation to the terrain and a maximum use of outdoor spaces is achieved. Access from the street can communicate with the basement, where you can ascend to the other levels by a staircase. On one of the exterior sides, a ramp is projected, allowing access with the car to the first floor level. On the second floor, above the basement, the day area is mostly quiet, and can be distributed in an open kitchen, dining room and living room, and a toilet, plus a studio with its own bathroom. This floor can be directly related to the outdoor pool area, achieving a wonderful space for enjoyment in the most private part of the plot. The upper floor corresponds to the sleeping area, consisting of two bedrooms, a bathroom and a bedroom with private bathroom. If you want to experience maximum tranquility in your property do not miss this opportunity to build the house of your dreams. Contact us now for more information!