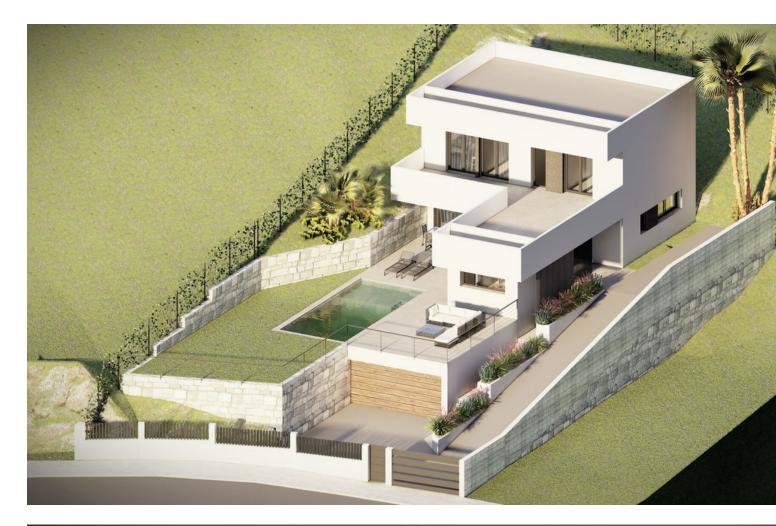

## Benalmadena

Plot

Are you looking for a lot to build your dream home? This is your chance! You will love this spectacular project WITH READY LICENSE for a detached single-family house. Located in Benalmadena, Malaga, this land has unbeatable views and an area of 690 m2. In addition, it has approximately 212 m2 built distributed on two floors over a large basement. Access from the street is through the basement, where you will find a staircase to access the other levels and an outside ramp to access by car to the first floor. To adapt to the topographic conditions present, the two floors of the house are built on a large basement that serves as a base and manages to raise the house to a higher level, where a more friendly adaptation to the terrain and a maximum use of outdoor spaces is achieved. Access from the street can communicate with the basement, where you can ascend to the other levels by a staircase. On one of the exterior sides, a ramp is projected, allowing access with the car to the first floor level. On the second floor, above the basement, the day area is mostly quiet, and can be distributed in an open kitchen, dining room and living room, and a toilet, plus a studio with its own bathroom. This floor can be directly related to the outdoor pool area, achieving a wonderful space for enjoyment in the most private part of the plot. The upper floor corresponds to the sleeping area, consisting of two bedrooms, a bathroom and a bedroom with private bathroom. If you want to experience maximum tranquility in your property do not miss this opportunity to build the house of your dreams. Contact us now for more information!