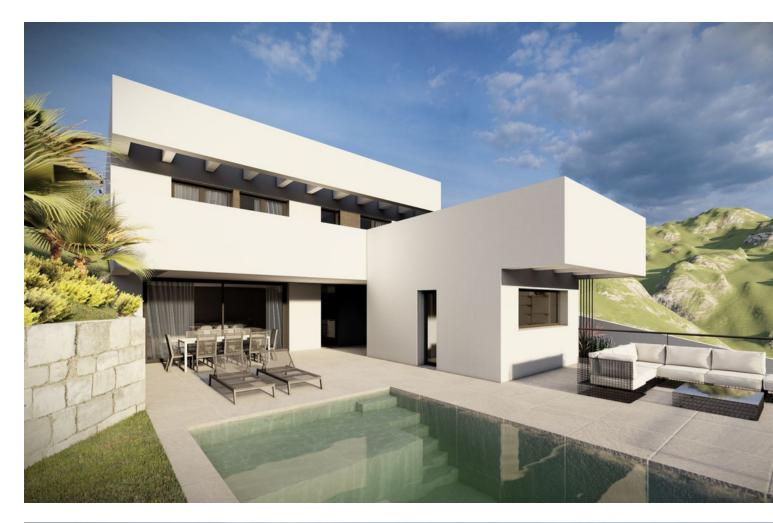

## Benalmadena

Plot

Are you looking for a lot to build your dream home? This is your chance! You will love this spectacular project WITH READY LICENSE for a detached single-family house. Located in Benalmadena, Malaga, this land has unbeatable views and an area of 690 m2. In addition, it has approximately 212 m2 built distributed on two floors over a large basement. Access from the street is through the basement, where you will find a staircase to access the other levels and an outside ramp to access by car to the first floor. To adapt to the topographic conditions present, the two floors of the house are built on a large basement that serves as a base and manages to raise the house to a higher level, where a more friendly adaptation to the terrain and a maximum use of outdoor spaces is achieved. Access from the street can communicate with the basement, where you can ascend to the other levels by a staircase. On one of the exterior sides, a ramp is projected, allowing access with the car to the first floor level. On the second floor, above the basement, the day area is mostly quiet, and can be distributed in an open kitchen, dining room and living room, and a toilet, plus a studio with its own bathroom. This floor can be directly related to the outdoor pool area, achieving a wonderful space for enjoyment in the most private part of the plot. The upper floor corresponds to the sleeping area, consisting of two bedrooms, a bathroom and a bedroom with private bathroom. If you want to experience maximum tranquility in your property do not miss this opportunity to build the house of your dreams. Contact us now for more information!