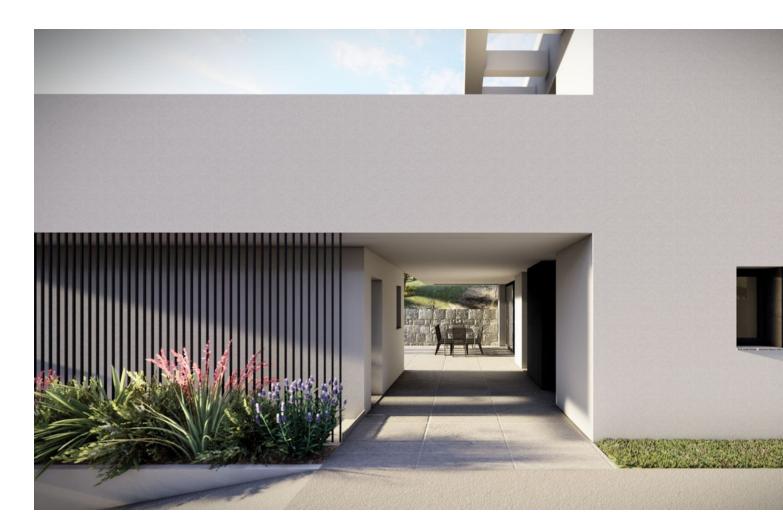

## Benalmadena

Plot

Are you looking for a lot to build your dream home? This is your chance! You will love this spectacular project WITH READY LICENSE for a detached single-family house. Located in Benalmadena, Malaga, this land has unbeatable views and an area of 690 m2. In addition, it has approximately 212 m2 built distributed on two floors over a large basement. Access from the street is through the basement, where you will find a staircase to access the other levels and an outside ramp to access by car to the first floor. To adapt to the topographic conditions present, the two floors of the house are built on a large basement that serves as a base and manages to raise the house to a higher level, where a more friendly adaptation to the terrain and a maximum use of outdoor spaces is achieved. Access from the street can communicate with the basement, where you can ascend to the other levels by a staircase. On one of the exterior sides, a ramp is projected, allowing access with the car to the first floor level. On the second floor, above the basement, the day area is mostly quiet, and can be distributed in an open kitchen, dining room and living room, and a toilet, plus a studio with its own bathroom. This floor can be directly related to the outdoor pool area, achieving a wonderful space for enjoyment in the most private part of the plot. The upper floor corresponds to the sleeping area, consisting of two bedrooms, a bathroom and a bedroom with private bathroom. If you want to experience maximum tranquility in your property do not miss this opportunity to build the house of your dreams. Contact us now for more information!