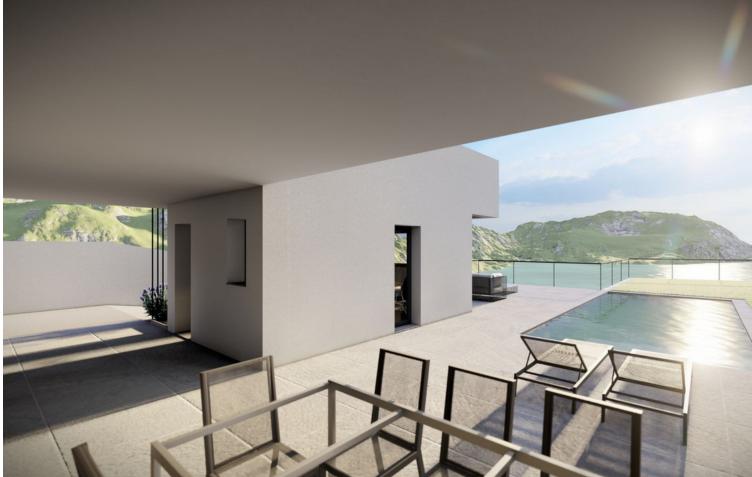

## Benalmadena

Plot

Are you looking for a lot to build your dream home? This is your chance! You will love this spectacular project WITH READY LICENSE for a detached single-family house. Located in Benalmadena, Malaga, this land has unbeatable views and an area of 690 m2. In addition, it has approximately 212 m2 built distributed on two floors over a large basement. Access from the street is through the basement, where you will find a staircase to access the other levels and an outside ramp to access by car to the first floor. To adapt to the topographic conditions present, the two floors of the house are built on a large basement that serves as a base and manages to raise the house to a higher level, where a more friendly adaptation to the terrain and a maximum use of outdoor spaces is achieved. Access from the street can communicate with the basement, where you can ascend to the other levels by a staircase. On one of the exterior sides, a ramp is projected, allowing access with the car to the first floor level. On the second floor, above the basement, the day area is mostly quiet, and can be distributed in an open kitchen, dining room and living room, and a toilet, plus a studio with its own bathroom. This floor can be directly related to the outdoor pool area, achieving a wonderful space for enjoyment in the most private part of the plot. The upper floor corresponds to the sleeping area, consisting of two bedrooms, a bathroom and a bedroom with private bathroom. If you want to experience maximum tranquility in your property do not miss this opportunity to build the house of your dreams. Contact us now for more information!