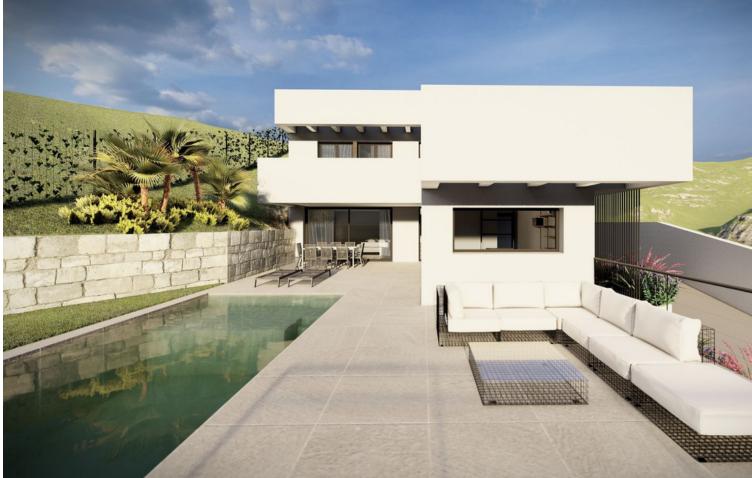

## Benalmadena

Plot

Are you looking for a lot to build your dream home? This is your chance! You will love this spectacular project WITH READY LICENSE for a detached single-family house. Located in Benalmadena, Malaga, this land has unbeatable views and an area of 690 m2. In addition, it has approximately 212 m2 built distributed on two floors over a large basement. Access from the street is through the basement, where you will find a staircase to access the other levels and an outside ramp to access by car to the first floor. To adapt to the topographic conditions present, the two floors of the house are built on a large basement that serves as a base and manages to raise the house to a higher level, where a more friendly adaptation to the terrain and a maximum use of outdoor spaces is achieved. Access from the street can communicate with the basement, where you can ascend to the other levels by a staircase. On one of the exterior sides, a ramp is projected, allowing access with the car to the first floor level. On the second floor, above the basement, the day area is mostly quiet, and can be distributed in an open kitchen, dining room and living room, and a toilet, plus a studio with its own bathroom. This floor can be directly related to the outdoor pool area, achieving a wonderful space for enjoyment in the most private part of the plot. The upper floor corresponds to the sleeping area, consisting of two bedrooms, a bathroom and a bedroom with private bathroom. If you want to experience maximum tranquility in your property do not miss this opportunity to build the house of your dreams. Contact us now for more information!