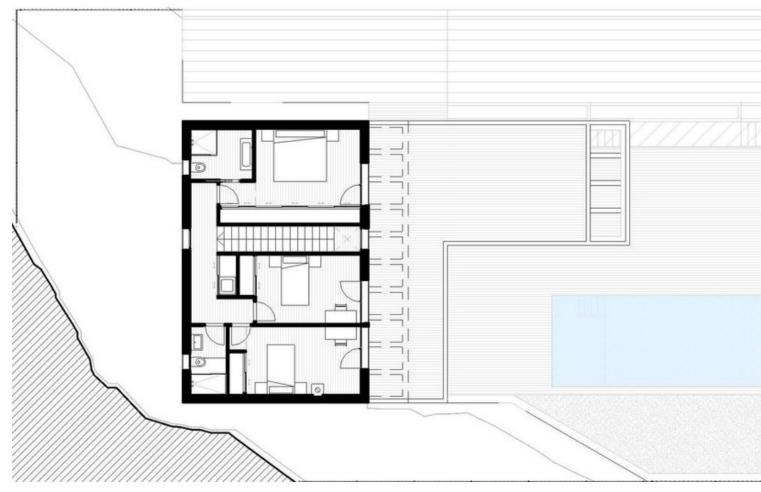

## Benalmadena

Plot

Are you looking for a lot to build your dream home? This is your chance! You will love this spectacular project WITH READY LICENSE for a detached single-family house. Located in Benalmadena, Malaga, this land has unbeatable views and an area of 690 m2. In addition, it has approximately 212 m2 built distributed on two floors over a large basement. Access from the street is through the basement, where you will find a staircase to access the other levels and an outside ramp to access by car to the first floor. To adapt to the topographic conditions present, the two floors of the house are built on a large basement that serves as a base and manages to raise the house to a higher level, where a more friendly adaptation to the terrain and a maximum use of outdoor spaces is achieved. Access from the street can communicate with the basement, where you can ascend to the other levels by a staircase. On one of the exterior sides, a ramp is projected, allowing access with the car to the first floor level. On the second floor, above the basement, the day area is mostly quiet, and can be distributed in an open kitchen, dining room and living room, and a toilet, plus a studio with its own bathroom. This floor can be directly related to the outdoor pool area, achieving a wonderful space for enjoyment in the most private part of the plot. The upper floor corresponds to the sleeping area, consisting of two bedrooms, a bathroom and a bedroom with private bathroom. If you want to experience maximum tranquility in your property do not miss this opportunity to build the house of your dreams. Contact us now for more information!