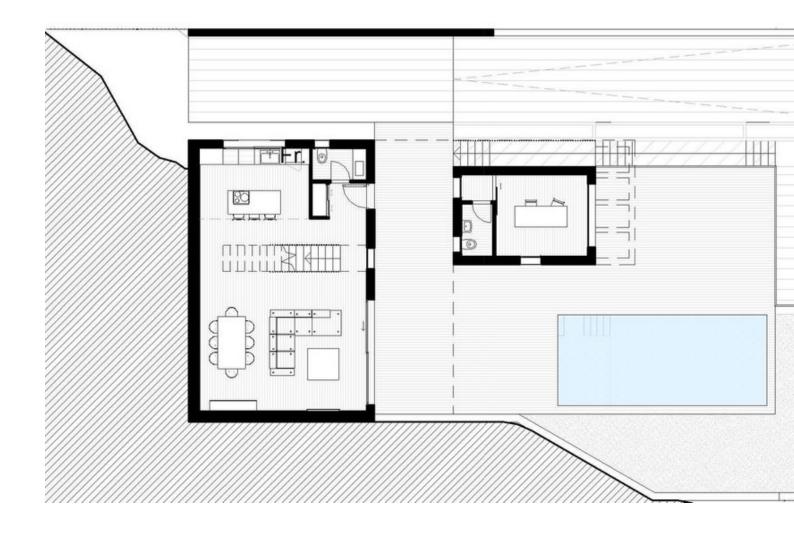

## Benalmadena

Plot

Are you looking for a lot to build your dream home? This is your chance! You will love this spectacular project WITH READY LICENSE for a detached single-family house. Located in Benalmadena, Malaga, this land has unbeatable views and an area of 690 m2. In addition, it has approximately 212 m2 built distributed on two floors over a large basement. Access from the street is through the basement, where you will find a staircase to access the other levels and an outside ramp to access by car to the first floor. To adapt to the topographic conditions present, the two floors of the house are built on a large basement that serves as a base and manages to raise the house to a higher level, where a more friendly adaptation to the terrain and a maximum use of outdoor spaces is achieved. Access from the street can communicate with the basement, where you can ascend to the other levels by a staircase. On one of the exterior sides, a ramp is projected, allowing access with the car to the first floor level. On the second floor, above the basement, the day area is mostly quiet, and can be distributed in an open kitchen, dining room and living room, and a toilet, plus a studio with its own bathroom. This floor can be directly related to the outdoor pool area, achieving a wonderful space for enjoyment in the most private part of the plot. The upper floor corresponds to the sleeping area, consisting of two bedrooms, a bathroom and a bedroom with private bathroom. If you want to experience maximum tranquility in your property do not miss this opportunity to build the house of your dreams. Contact us now for more information!