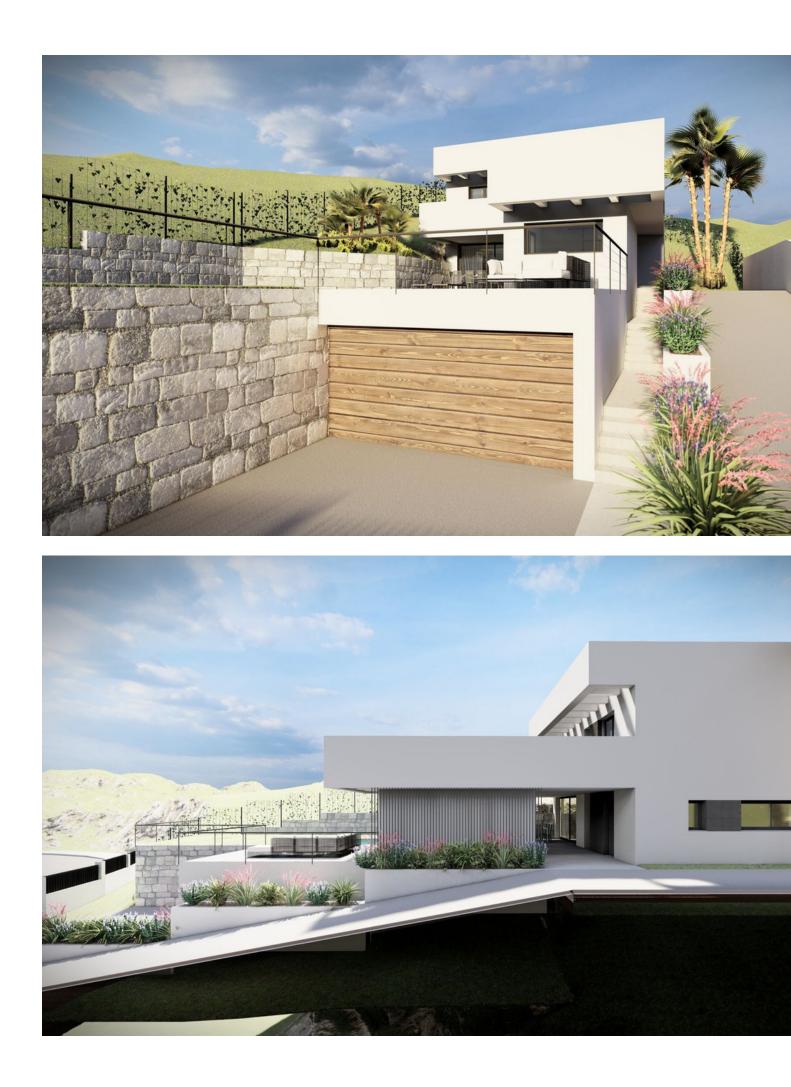

## Benalmadena

Plot

Are you looking for a lot to build your dream home? This is your chance! You will love this spectacular project WITH READY LICENSE for a detached single-family house. Located in Benalmadena, Malaga, this land has unbeatable views and an area of 690 m2. In addition, it has approximately 212 m2 built distributed on two floors over a large basement. Access from the street is through the basement, where you will find a staircase to access the other levels and an outside ramp to access by car to the first floor. To adapt to the topographic conditions present, the two floors of the house are built on a large basement that serves as a base and manages to raise the house to a higher level, where a more friendly adaptation to the terrain and a maximum use of outdoor spaces is achieved. Access from the street can communicate with the basement, where you can ascend to the other levels by a staircase. On one of the exterior sides, a ramp is projected, allowing access with the car to the first floor level. On the second floor, above the basement, the day area is mostly quiet, and can be distributed in an open kitchen, dining room and living room, and a toilet, plus a studio with its own bathroom. This floor can be directly related to the outdoor pool area, achieving a wonderful space for enjoyment in the most private part of the plot. The upper floor corresponds to the sleeping area, consisting of two bedrooms, a bathroom and a bedroom with private bathroom. If you want to experience maximum tranquility in your property do not miss this opportunity to build the house of your dreams. Contact us now for more information!