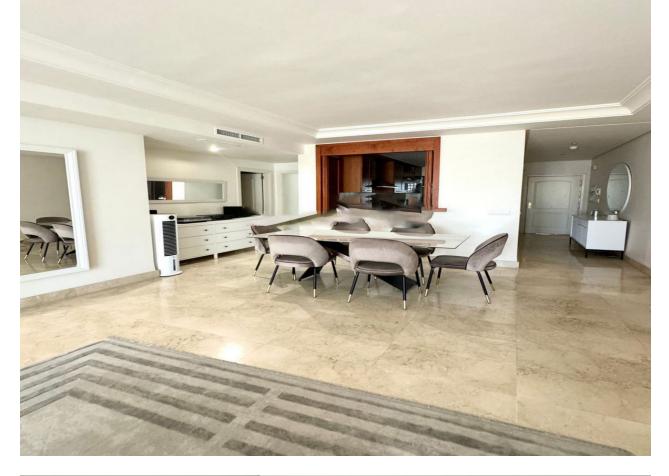

## Sales - Apartment - Puerto Banús 766.500€

Charming apartment in a green gated community situated on the second line of the beach. Just 5 minutes walk from the famous Mistral beach, 15 minutes from Puerto Banús and 5 minutes from Paseo de San Pedro. Close to shops, markets and restaurants. These bright 125 square metre apartments feature a living room, 2 bedrooms, 2 bathrooms and a fully equipped kitchen. A spacious and elegant living-dining room and the master bedroom open onto a terrace area. The kitchen is separate and bright, with a laundry area containing a washer/dryer, boiler and dishwasher. The second bedroom opens onto the outside garden area. The apartment includes centralised hot/cold air conditioning with temperature controllers in each room. A parking space and a large storage room are included in the price. These unique apartments are a rare opportunity on the real estate market! Perfect for those who appreciate comfort and luxury combined with proximity to the sea and an active lifestyle. Don't miss the opportunity to become the owner of this exceptional property!