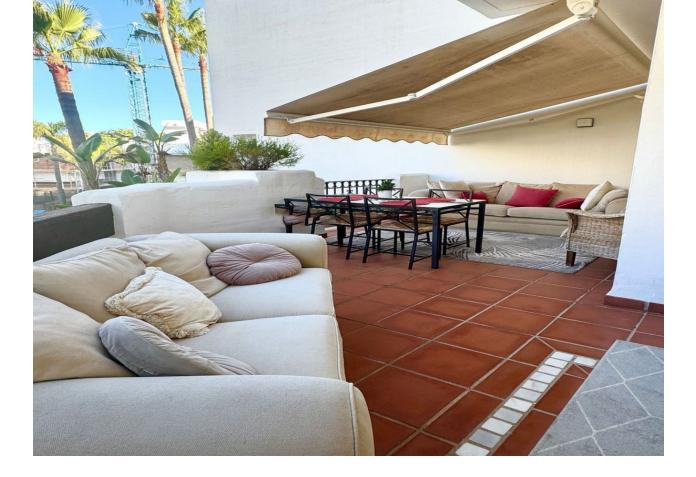

## Sales - Apartment - Puerto Banús 766.500€

Charming apartment in a green gated community situated on the second line of the beach. Just 5 minutes walk from the famous Mistral beach, 15 minutes from Puerto Banús and 5 minutes from Paseo de San Pedro. Close to shops, markets and restaurants. These bright 125 square metre apartments feature a living room, 2 bedrooms, 2 bathrooms and a fully equipped kitchen. A spacious and elegant living-dining room and the master bedroom open onto a terrace area. The kitchen is separate and bright, with a laundry area containing a washer/dryer, boiler and dishwasher. The second bedroom opens onto the outside garden area. The apartment includes centralised hot/cold air conditioning with temperature controllers in each room. A parking space and a large storage room are included in the price. These unique apartments are a rare opportunity on the real estate market! Perfect for those who appreciate comfort and luxury combined with proximity to the sea and an active lifestyle. Don't miss the opportunity to become the owner of this exceptional property!