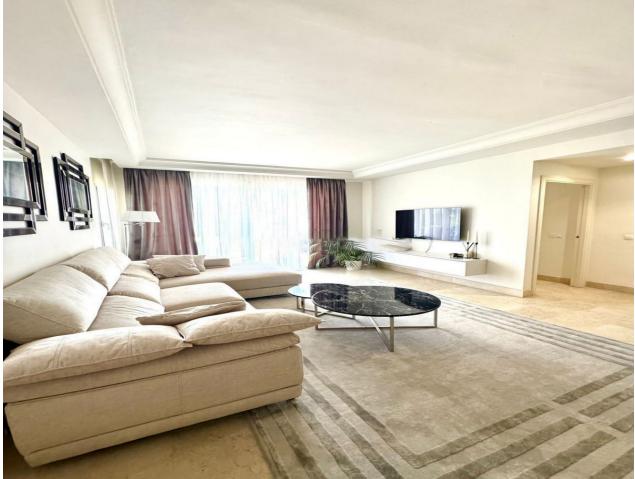

## Sales - Apartment - Puerto Banús 766.500€

Charming apartment in a green gated community situated on the second line of the beach. Just 5 minutes walk from the famous Mistral beach, 15 minutes from Puerto Banús and 5 minutes from Paseo de San Pedro. Close to shops, markets and restaurants. These bright 125 square metre apartments feature a living room, 2 bedrooms, 2 bathrooms and a fully equipped kitchen. A spacious and elegant living-dining room and the master bedroom open onto a terrace area. The kitchen is separate and bright, with a laundry area containing a washer/dryer, boiler and dishwasher. The second bedroom opens onto the outside garden area. The apartment includes centralised hot/cold air conditioning with temperature controllers in each room. A parking space and a large storage room are included in the price. These unique apartments are a rare opportunity on the real estate market! Perfect for those who appreciate comfort and luxury combined with proximity to the sea and an active lifestyle. Don't miss the opportunity to become the owner of this exceptional property!