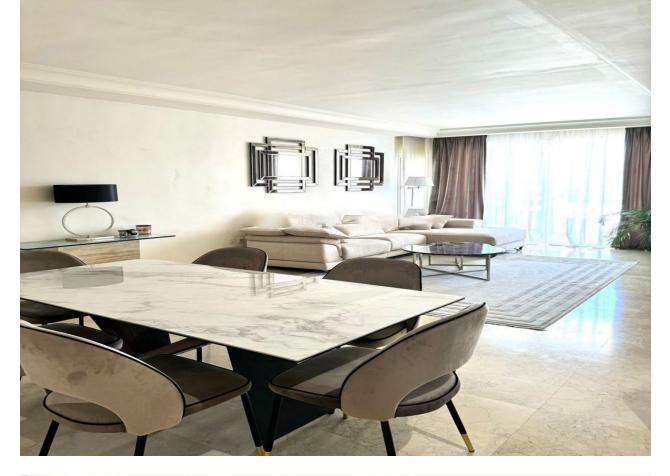

## Sales - Apartment - Puerto Banús 766.500€

Charming apartment in a green gated community situated on the second line of the beach. Just 5 minutes walk from the famous Mistral beach, 15 minutes from Puerto Banús and 5 minutes from Paseo de San Pedro. Close to shops, markets and restaurants. These bright 125 square metre apartments feature a living room, 2 bedrooms, 2 bathrooms and a fully equipped kitchen. A spacious and elegant living-dining room and the master bedroom open onto a terrace area. The kitchen is separate and bright, with a laundry area containing a washer/dryer, boiler and dishwasher. The second bedroom opens onto the outside garden area. The apartment includes centralised hot/cold air conditioning with temperature controllers in each room. A parking space and a large storage room are included in the price. These unique apartments are a rare opportunity on the real estate market! Perfect for those who appreciate comfort and luxury combined with proximity to the sea and an active lifestyle. Don't miss the opportunity to become the owner of this exceptional property!