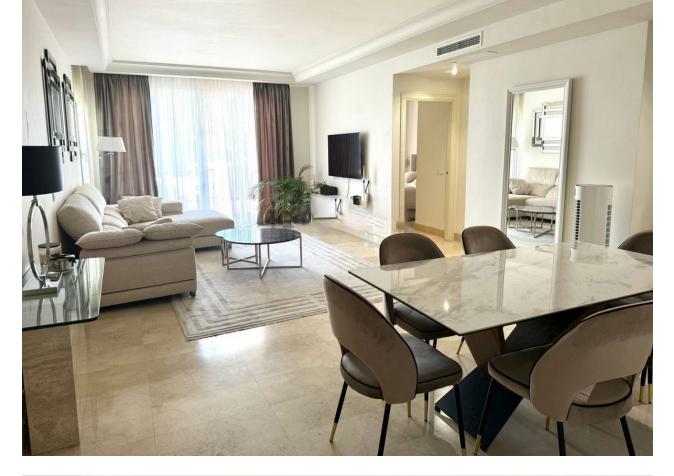

## Sales - Apartment - Puerto Banús 766.500€

Charming apartment in a green gated community situated on the second line of the beach. Just 5 minutes walk from the famous Mistral beach, 15 minutes from Puerto Banús and 5 minutes from Paseo de San Pedro. Close to shops, markets and restaurants. These bright 125 square metre apartments feature a living room, 2 bedrooms, 2 bathrooms and a fully equipped kitchen. A spacious and elegant living-dining room and the master bedroom open onto a terrace area. The kitchen is separate and bright, with a laundry area containing a washer/dryer, boiler and dishwasher. The second bedroom opens onto the outside garden area. The apartment includes centralised hot/cold air conditioning with temperature controllers in each room. A parking space and a large storage room are included in the price. These unique apartments are a rare opportunity on the real estate market! Perfect for those who appreciate comfort and luxury combined with proximity to the sea and an active lifestyle. Don't miss the opportunity to become the owner of this exceptional property!