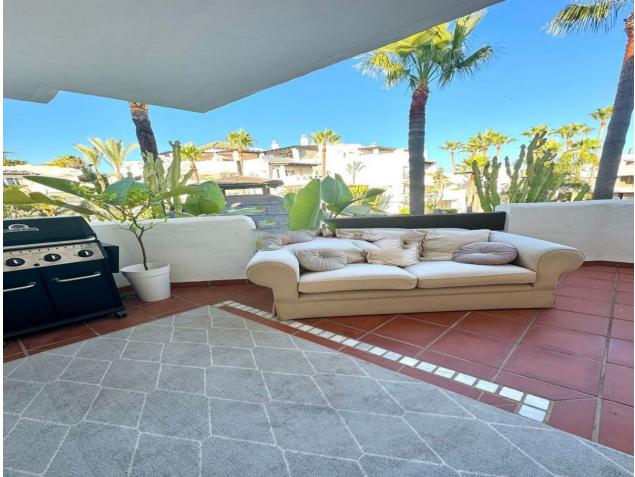

## Sales - Apartment - Puerto Banús 766.500€

Charming apartment in a green gated community situated on the second line of the beach. Just 5 minutes walk from the famous Mistral beach, 15 minutes from Puerto Banús and 5 minutes from Paseo de San Pedro. Close to shops, markets and restaurants. These bright 125 square metre apartments feature a living room, 2 bedrooms, 2 bathrooms and a fully equipped kitchen. A spacious and elegant living-dining room and the master bedroom open onto a terrace area. The kitchen is separate and bright, with a laundry area containing a washer/dryer, boiler and dishwasher. The second bedroom opens onto the outside garden area. The apartment includes centralised hot/cold air conditioning with temperature controllers in each room. A parking space and a large storage room are included in the price. These unique apartments are a rare opportunity on the real estate market! Perfect for those who appreciate comfort and luxury combined with proximity to the sea and an active lifestyle. Don't miss the opportunity to become the owner of this exceptional property!