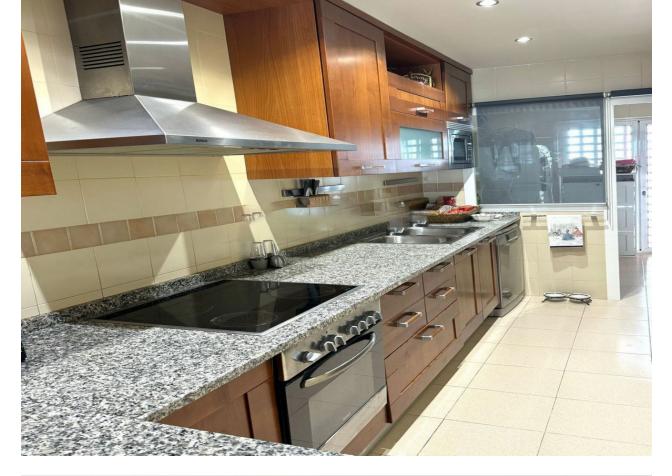

## Sales - Apartment - Puerto Banús 766.500€

Charming apartment in a green gated community situated on the second line of the beach. Just 5 minutes walk from the famous Mistral beach, 15 minutes from Puerto Banús and 5 minutes from Paseo de San Pedro. Close to shops, markets and restaurants. These bright 125 square metre apartments feature a living room, 2 bedrooms, 2 bathrooms and a fully equipped kitchen. A spacious and elegant living-dining room and the master bedroom open onto a terrace area. The kitchen is separate and bright, with a laundry area containing a washer/dryer, boiler and dishwasher. The second bedroom opens onto the outside garden area. The apartment includes centralised hot/cold air conditioning with temperature controllers in each room. A parking space and a large storage room are included in the price. These unique apartments are a rare opportunity on the real estate market! Perfect for those who appreciate comfort and luxury combined with proximity to the sea and an active lifestyle. Don't miss the opportunity to become the owner of this exceptional property!