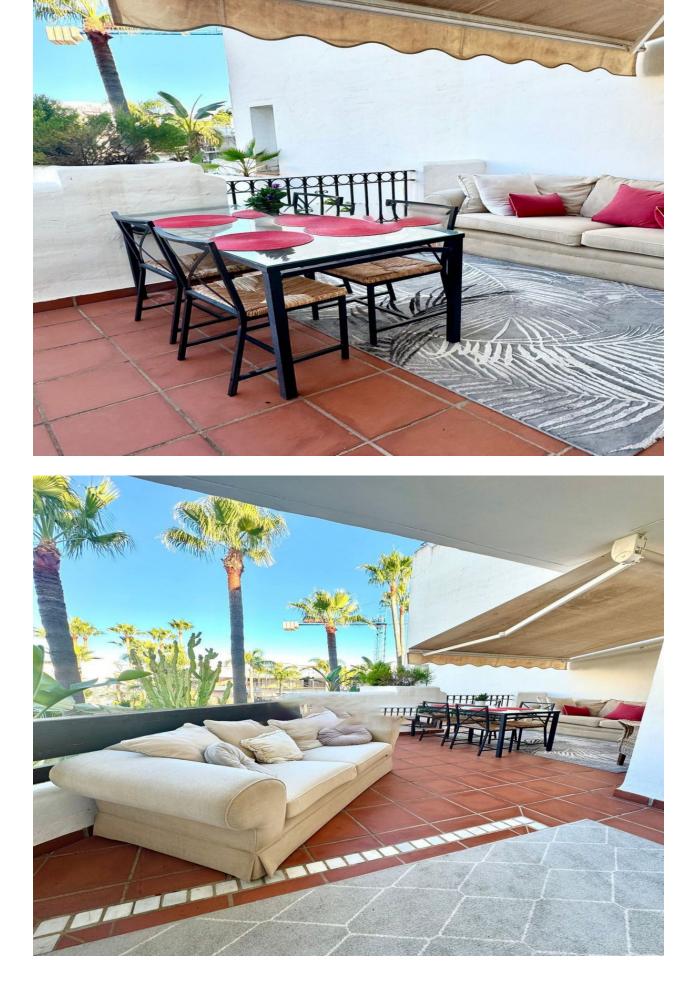

## Sales - Apartment - Puerto Banús 766.500€

Charming apartment in a green gated community situated on the second line of the beach. Just 5 minutes walk from the famous Mistral beach, 15 minutes from Puerto Banús and 5 minutes from Paseo de San Pedro. Close to shops, markets and restaurants. These bright 125 square metre apartments feature a living room, 2 bedrooms, 2 bathrooms and a fully equipped kitchen. A spacious and elegant living-dining room and the master bedroom open onto a terrace area. The kitchen is separate and bright, with a laundry area containing a washer/dryer, boiler and dishwasher. The second bedroom opens onto the outside garden area. The apartment includes centralised hot/cold air conditioning with temperature controllers in each room. A parking space and a large storage room are included in the price. These unique apartments are a rare opportunity on the real estate market! Perfect for those who appreciate comfort and luxury combined with proximity to the sea and an active lifestyle. Don't miss the opportunity to become the owner of this exceptional property!