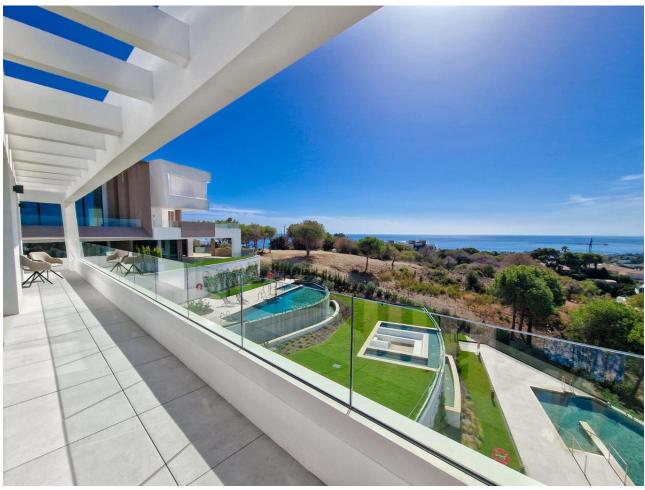

## Sales - Apartment - Cabopino 3.980.000€

Cabopino Apartment

4

3

200 m<sup>2</sup>

Penthouse Sunset is by far the most spectacular Top-Floor apartment in the Eastern part of Marbella. It has the most mind-blowing sea views on the coast. It's located in Cabopino where you have the new innovative project called The Marbella Sunset. With 200 m<sup>2</sup> of stylishly designed living space and a massive 220 m<sup>2</sup> terrace, this property combines modern luxury with elegant comfort. The terrace is a true highlight, featuring a private swimming pool and an outdoor shower, perfect for relaxing under the Mediterranean sun. You'll have plenty of space for entertaining or just enjoying peaceful moments with the unbeatable coastal views as your backdrop. Another unique aspect of this property is that all is on one level, no duplex, this creates open space on the main terrace so can you fully enjoy every corner in total privacy. Inside, every detail has been carefully chosen to create a welcoming yet luxurious atmosphere. From the beautifully designed indoor spaces to the tasteful outdoor decorations, this penthouse has been finished with style in mind. The large open-plan kitchen has been designed by Gunni and Trentino and all appliances are Gaggenau, including the beautiful wine cooler. Each room is equipped with individual air conditioning, ensuring personalized comfort throughout the entire home. Underfloor heating in all bathrooms and living areas adds a touch of luxury, providing warmth and comfort year-round. As part of an exclusive community, you'll also have access to two communal pools and a cozy sitting area, providing additional spaces to unwind. Practical features include two parking spaces and a storage room, giving you all the convenience you need. This penthouse isn't just a home—it's a lifestyle. Whether you're hosting guests or enjoying quiet evenings by the pool, this property offers everything you need for luxurious living on the Costa del Sol.