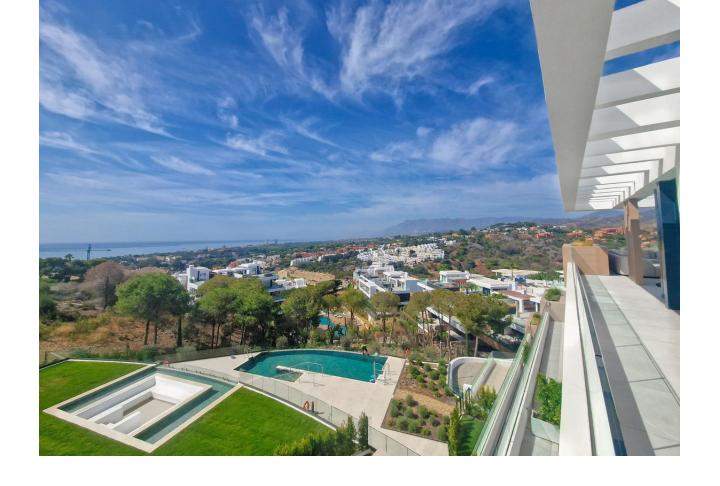

## Sales - Apartment - Cabopino 3.980.000€

Cabopino Apartment

4

3

200 m<sup>2</sup>

Penthouse Sunset is by far the most spectacular Top-Floor apartment in the Eastern part of Marbella. It has the most mind-blowing sea views on the coast. It's located in Cabopino where you have the new innovative project called The Marbella Sunset. With 200 m<sup>2</sup> of stylishly designed living space and a massive 220 m<sup>2</sup> terrace, this property combines modern luxury with elegant comfort. The terrace is a true highlight, featuring a private swimming pool and an outdoor shower, perfect for relaxing under the Mediterranean sun. You'll have plenty of space for entertaining or just enjoying peaceful moments with the unbeatable coastal views as your backdrop. Another unique aspect of this property is that all is on one level, no duplex, this creates open space on the main terrace so can you fully enjoy every corner in total privacy. Inside, every detail has been carefully chosen to create a welcoming yet luxurious atmosphere. From the beautifully designed indoor spaces to the tasteful outdoor decorations, this penthouse has been finished with style in mind. The large open-plan kitchen has been designed by Gunni and Trentino and all appliances are Gaggenau, including the beautiful wine cooler. Each room is equipped with individual air conditioning, ensuring personalized comfort throughout the entire home. Underfloor heating in all bathrooms and living areas adds a touch of luxury, providing warmth and comfort year-round. As part of an exclusive community, you'll also have access to two communal pools and a cozy sitting area, providing additional spaces to unwind. Practical features include two parking spaces and a storage room, giving you all the convenience you need. This penthouse isn't just a home—it's a lifestyle. Whether you're hosting guests or enjoying quiet evenings by the pool, this property offers everything you need for luxurious living on the Costa del Sol.