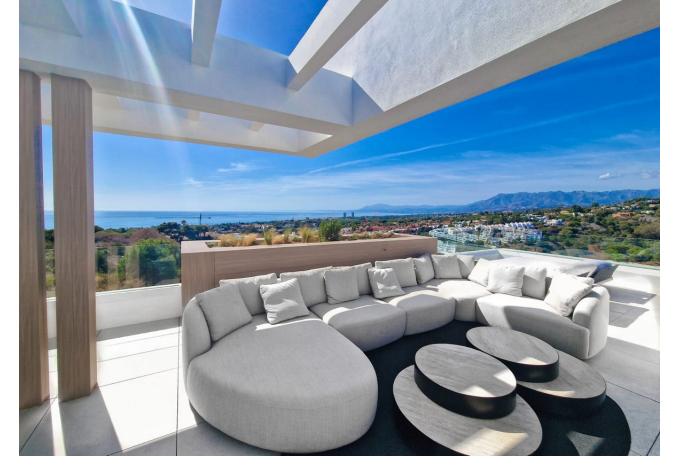

## Sales - Apartment - Cabopino 3.980.000€

Cabopino Apartment

4

3

200 m<sup>2</sup>

Penthouse Sunset is by far the most spectacular Top-Floor apartment in the Eastern part of Marbella. It has the most mind-blowing sea views on the coast. It's located in Cabopino where you have the new innovative project called The Marbella Sunset. With 200 m<sup>2</sup> of stylishly designed living space and a massive 220 m<sup>2</sup> terrace, this property combines modern luxury with elegant comfort. The terrace is a true highlight, featuring a private swimming pool and an outdoor shower, perfect for relaxing under the Mediterranean sun. You'll have plenty of space for entertaining or just enjoying peaceful moments with the unbeatable coastal views as your backdrop. Another unique aspect of this property is that all is on one level, no duplex, this creates open space on the main terrace so can you fully enjoy every corner in total privacy. Inside, every detail has been carefully chosen to create a welcoming yet luxurious atmosphere. From the beautifully designed indoor spaces to the tasteful outdoor decorations, this penthouse has been finished with style in mind. The large open-plan kitchen has been designed by Gunni and Trentino and all appliances are Gaggenau, including the beautiful wine cooler. Each room is equipped with individual air conditioning, ensuring personalized comfort throughout the entire home. Underfloor heating in all bathrooms and living areas adds a touch of luxury, providing warmth and comfort year-round. As part of an exclusive community, you'll also have access to two communal pools and a cozy sitting area, providing additional spaces to unwind. Practical features include two parking spaces and a storage room, giving you all the convenience you need. This penthouse isn't just a home—it's a lifestyle. Whether you're hosting guests or enjoying quiet evenings by the pool, this property offers everything you need for luxurious living on the Costa del Sol.