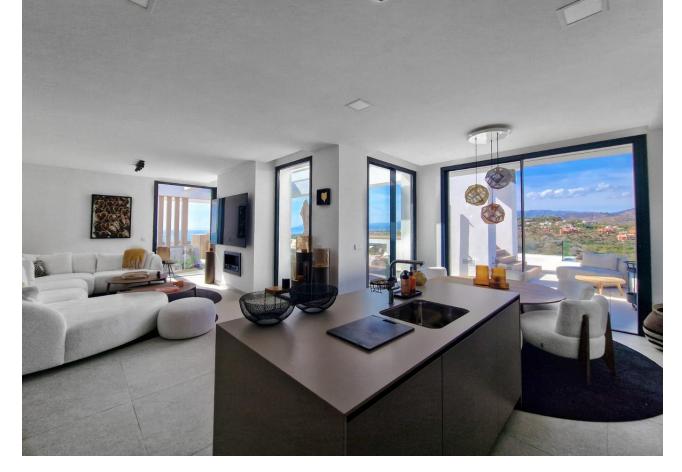

## Sales - Apartment - Cabopino 3.980.000€

Cabopino Apartment

4

3

200 m<sup>2</sup>

Penthouse Sunset is by far the most spectacular Top-Floor apartment in the Eastern part of Marbella. It has the most mind-blowing sea views on the coast. It's located in Cabopino where you have the new innovative project called The Marbella Sunset. With 200 m<sup>2</sup> of stylishly designed living space and a massive 220 m<sup>2</sup> terrace, this property combines modern luxury with elegant comfort. The terrace is a true highlight, featuring a private swimming pool and an outdoor shower, perfect for relaxing under the Mediterranean sun. You'll have plenty of space for entertaining or just enjoying peaceful moments with the unbeatable coastal views as your backdrop. Another unique aspect of this property is that all is on one level, no duplex, this creates open space on the main terrace so can you fully enjoy every corner in total privacy. Inside, every detail has been carefully chosen to create a welcoming yet luxurious atmosphere. From the beautifully designed indoor spaces to the tasteful outdoor decorations, this penthouse has been finished with style in mind. The large open-plan kitchen has been designed by Gunni and Trentino and all appliances are Gaggenau, including the beautiful wine cooler. Each room is equipped with individual air conditioning, ensuring personalized comfort throughout the entire home. Underfloor heating in all bathrooms and living areas adds a touch of luxury, providing warmth and comfort year-round. As part of an exclusive community, you'll also have access to two communal pools and a cozy sitting area, providing additional spaces to unwind. Practical features include two parking spaces and a storage room, giving you all the convenience you need. This penthouse isn't just a home—it's a lifestyle. Whether you're hosting guests or enjoying quiet evenings by the pool, this property offers everything you need for luxurious living on the Costa del Sol.