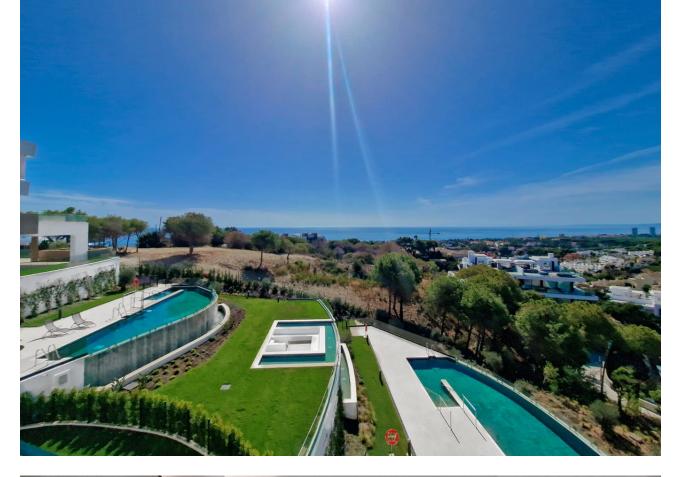

## Sales - Apartment - Cabopino 3.980.000€

Cabopino Apartment

4

3

200 m<sup>2</sup>

Penthouse Sunset is by far the most spectacular Top-Floor apartment in the Eastern part of Marbella. It has the most mind-blowing sea views on the coast. It's located in Cabopino where you have the new innovative project called The Marbella Sunset. With 200 m<sup>2</sup> of stylishly designed living space and a massive 220 m<sup>2</sup> terrace, this property combines modern luxury with elegant comfort. The terrace is a true highlight, featuring a private swimming pool and an outdoor shower, perfect for relaxing under the Mediterranean sun. You'll have plenty of space for entertaining or just enjoying peaceful moments with the unbeatable coastal views as your backdrop. Another unique aspect of this property is that all is on one level, no duplex, this creates open space on the main terrace so can you fully enjoy every corner in total privacy. Inside, every detail has been carefully chosen to create a welcoming yet luxurious atmosphere. From the beautifully designed indoor spaces to the tasteful outdoor decorations, this penthouse has been finished with style in mind. The large open-plan kitchen has been designed by Gunni and Trentino and all appliances are Gaggenau, including the beautiful wine cooler. Each room is equipped with individual air conditioning, ensuring personalized comfort throughout the entire home. Underfloor heating in all bathrooms and living areas adds a touch of luxury, providing warmth and comfort year-round. As part of an exclusive community, you'll also have access to two communal pools and a cozy sitting area, providing additional spaces to unwind. Practical features include two parking spaces and a storage room, giving you all the convenience you need. This penthouse isn't just a home—it's a lifestyle. Whether you're hosting guests or enjoying quiet evenings by the pool, this property offers everything you need for luxurious living on the Costa del Sol.