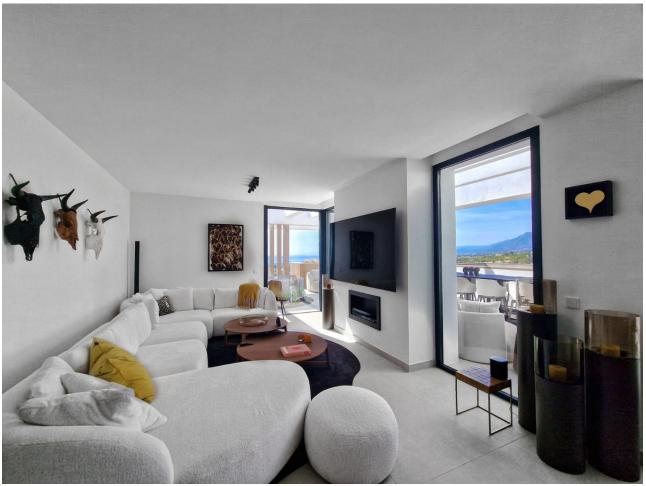

## Sales - Apartment - Cabopino 3.980.000€

Cabopino Apartment

4

3

200 m<sup>2</sup>

Penthouse Sunset is by far the most spectacular Top-Floor apartment in the Eastern part of Marbella. It has the most mind-blowing sea views on the coast. It's located in Cabopino where you have the new innovative project called The Marbella Sunset. With 200 m<sup>2</sup> of stylishly designed living space and a massive 220 m<sup>2</sup> terrace, this property combines modern luxury with elegant comfort. The terrace is a true highlight, featuring a private swimming pool and an outdoor shower, perfect for relaxing under the Mediterranean sun. You'll have plenty of space for entertaining or just enjoying peaceful moments with the unbeatable coastal views as your backdrop. Another unique aspect of this property is that all is on one level, no duplex, this creates open space on the main terrace so can you fully enjoy every corner in total privacy. Inside, every detail has been carefully chosen to create a welcoming yet luxurious atmosphere. From the beautifully designed indoor spaces to the tasteful outdoor decorations, this penthouse has been finished with style in mind. The large open-plan kitchen has been designed by Gunni and Trentino and all appliances are Gaggenau, including the beautiful wine cooler. Each room is equipped with individual air conditioning, ensuring personalized comfort throughout the entire home. Underfloor heating in all bathrooms and living areas adds a touch of luxury, providing warmth and comfort year-round. As part of an exclusive community, you'll also have access to two communal pools and a cozy sitting area, providing additional spaces to unwind. Practical features include two parking spaces and a storage room, giving you all the convenience you need. This penthouse isn't just a home—it's a lifestyle. Whether you're hosting guests or enjoying quiet evenings by the pool, this property offers everything you need for luxurious living on the Costa del Sol.