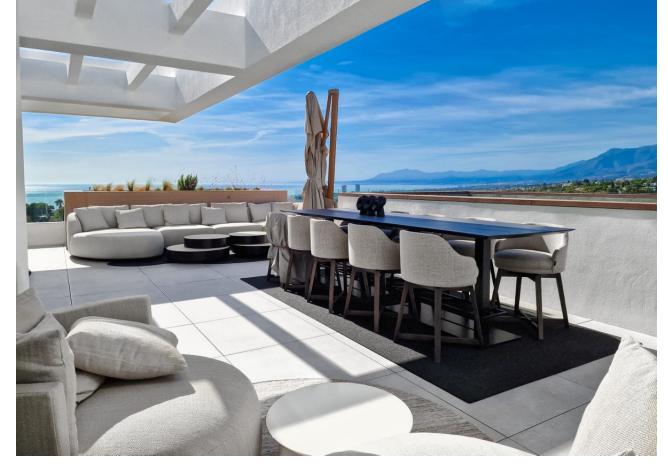

## Sales - Apartment - Cabopino 3.980.000€

Cabopino Apartment

4

3

200 m<sup>2</sup>

Penthouse Sunset is by far the most spectacular Top-Floor apartment in the Eastern part of Marbella. It has the most mind-blowing sea views on the coast. It's located in Cabopino where you have the new innovative project called The Marbella Sunset. With 200 m<sup>2</sup> of stylishly designed living space and a massive 220 m<sup>2</sup> terrace, this property combines modern luxury with elegant comfort. The terrace is a true highlight, featuring a private swimming pool and an outdoor shower, perfect for relaxing under the Mediterranean sun. You'll have plenty of space for entertaining or just enjoying peaceful moments with the unbeatable coastal views as your backdrop. Another unique aspect of this property is that all is on one level, no duplex, this creates open space on the main terrace so can you fully enjoy every corner in total privacy. Inside, every detail has been carefully chosen to create a welcoming yet luxurious atmosphere. From the beautifully designed indoor spaces to the tasteful outdoor decorations, this penthouse has been finished with style in mind. The large open-plan kitchen has been designed by Gunni and Trentino and all appliances are Gaggenau, including the beautiful wine cooler. Each room is equipped with individual air conditioning, ensuring personalized comfort throughout the entire home. Underfloor heating in all bathrooms and living areas adds a touch of luxury, providing warmth and comfort year-round. As part of an exclusive community, you'll also have access to two communal pools and a cozy sitting area, providing additional spaces to unwind. Practical features include two parking spaces and a storage room, giving you all the convenience you need. This penthouse isn't just a home—it's a lifestyle. Whether you're hosting guests or enjoying quiet evenings by the pool, this property offers everything you need for luxurious living on the Costa del Sol.