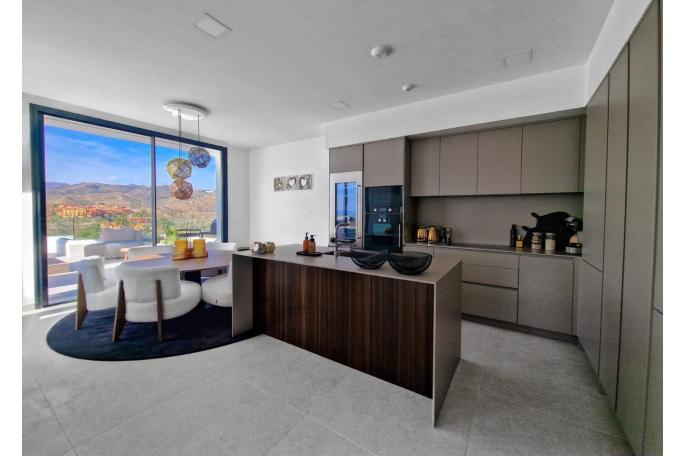

## Sales - Apartment - Cabopino 3.980.000€

Cabopino Apartment

4

3

200 m<sup>2</sup>

Penthouse Sunset is by far the most spectacular Top-Floor apartment in the Eastern part of Marbella. It has the most mind-blowing sea views on the coast. It's located in Cabopino where you have the new innovative project called The Marbella Sunset. With 200 m<sup>2</sup> of stylishly designed living space and a massive 220 m<sup>2</sup> terrace, this property combines modern luxury with elegant comfort. The terrace is a true highlight, featuring a private swimming pool and an outdoor shower, perfect for relaxing under the Mediterranean sun. You'll have plenty of space for entertaining or just enjoying peaceful moments with the unbeatable coastal views as your backdrop. Another unique aspect of this property is that all is on one level, no duplex, this creates open space on the main terrace so can you fully enjoy every corner in total privacy. Inside, every detail has been carefully chosen to create a welcoming yet luxurious atmosphere. From the beautifully designed indoor spaces to the tasteful outdoor decorations, this penthouse has been finished with style in mind. The large open-plan kitchen has been designed by Gunni and Trentino and all appliances are Gaggenau, including the beautiful wine cooler. Each room is equipped with individual air conditioning, ensuring personalized comfort throughout the entire home. Underfloor heating in all bathrooms and living areas adds a touch of luxury, providing warmth and comfort year-round. As part of an exclusive community, you'll also have access to two communal pools and a cozy sitting area, providing additional spaces to unwind. Practical features include two parking spaces and a storage room, giving you all the convenience you need. This penthouse isn't just a home—it's a lifestyle. Whether you're hosting guests or enjoying quiet evenings by the pool, this property offers everything you need for luxurious living on the Costa del Sol.