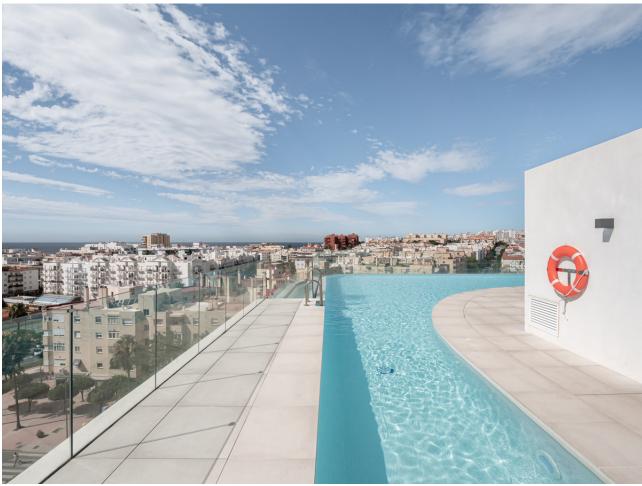

## Sales - Apartment - Estepona 515.000€

**Estepona** Apartment

Community: 1,080 EUR / year IBI: 750 EUR / year

2

2

76 m<sup>2</sup>

This wonderful 2 bedroom apartment is located right in the heart of the beautiful city of Estepona, and just 370 meters walking distance to the beach. Built with high quality materials, it offers 2 bedrooms, an open plan fully furnished kitchen, spacious living - dining area which opens to a private terrace where you can enjoy your daily cup of coffee, dine, and spend time with family and friends. The private residential complex has lush and well - maintained gardens, children's playground area, gym, and social area with gourmet zone. Adding to your comfort is a rooftop terrace with solarium and Infinity pool, where you can soak in more than 320 days of sunshine a year that the Costa del Sol has to offer, while taking in spectacular panoramic views of the Mediterranean Sea. What more could you ask for? Contact us for a visit in person or virtual tour, we would love to help you make your dream come true!