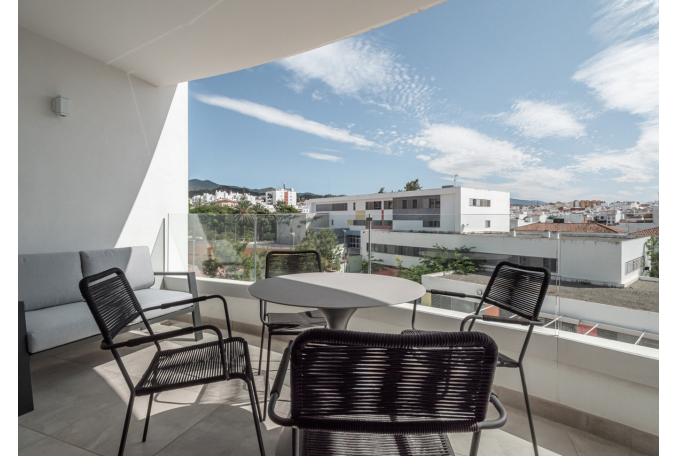

## Sales - Apartment - Estepona 515.000€

**Estepona** Apartment

Community: 1,080 EUR / year IBI: 750 EUR / year

2

2

76 m<sup>2</sup>

This wonderful 2 bedroom apartment is located right in the heart of the beautiful city of Estepona, and just 370 meters walking distance to the beach. Built with high quality materials, it offers 2 bedrooms, an open plan fully furnished kitchen, spacious living - dining area which opens to a private terrace where you can enjoy your daily cup of coffee, dine, and spend time with family and friends. The private residential complex has lush and well - maintained gardens, children's playground area, gym, and social area with gourmet zone. Adding to your comfort is a rooftop terrace with solarium and Infinity pool, where you can soak in more than 320 days of sunshine a year that the Costa del Sol has to offer, while taking in spectacular panoramic views of the Mediterranean Sea. What more could you ask for? Contact us for a visit in person or virtual tour, we would love to help you make your dream come true!