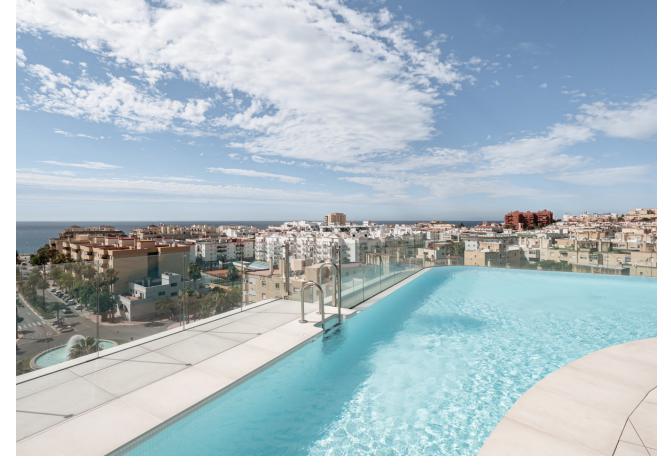

## Sales - Apartment - Estepona 515.000€

**Estepona** Apartment

Community: 1,080 EUR / year IBI: 750 EUR / year

2

2

76 m<sup>2</sup>

This wonderful 2 bedroom apartment is located right in the heart of the beautiful city of Estepona, and just 370 meters walking distance to the beach. Built with high quality materials, it offers 2 bedrooms, an open plan fully furnished kitchen, spacious living - dining area which opens to a private terrace where you can enjoy your daily cup of coffee, dine, and spend time with family and friends. The private residential complex has lush and well - maintained gardens, children's playground area, gym, and social area with gourmet zone. Adding to your comfort is a rooftop terrace with solarium and Infinity pool, where you can soak in more than 320 days of sunshine a year that the Costa del Sol has to offer, while taking in spectacular panoramic views of the Mediterranean Sea. What more could you ask for? Contact us for a visit in person or virtual tour, we would love to help you make your dream come true!