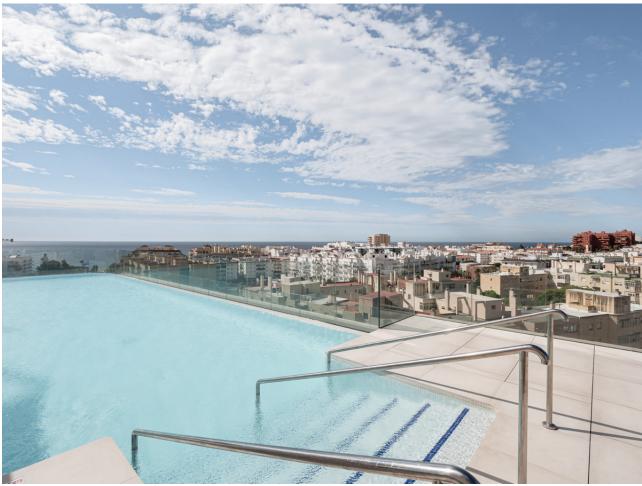

## Sales - Apartment - Estepona 515.000€

**Estepona** Apartment

Community: 1,080 EUR / year IBI: 750 EUR / year

2

2

76 m<sup>2</sup>

This wonderful 2 bedroom apartment is located right in the heart of the beautiful city of Estepona, and just 370 meters walking distance to the beach. Built with high quality materials, it offers 2 bedrooms, an open plan fully furnished kitchen, spacious living - dining area which opens to a private terrace where you can enjoy your daily cup of coffee, dine, and spend time with family and friends. The private residential complex has lush and well - maintained gardens, children's playground area, gym, and social area with gourmet zone. Adding to your comfort is a rooftop terrace with solarium and Infinity pool, where you can soak in more than 320 days of sunshine a year that the Costa del Sol has to offer, while taking in spectacular panoramic views of the Mediterranean Sea. What more could you ask for? Contact us for a visit in person or virtual tour, we would love to help you make your dream come true!