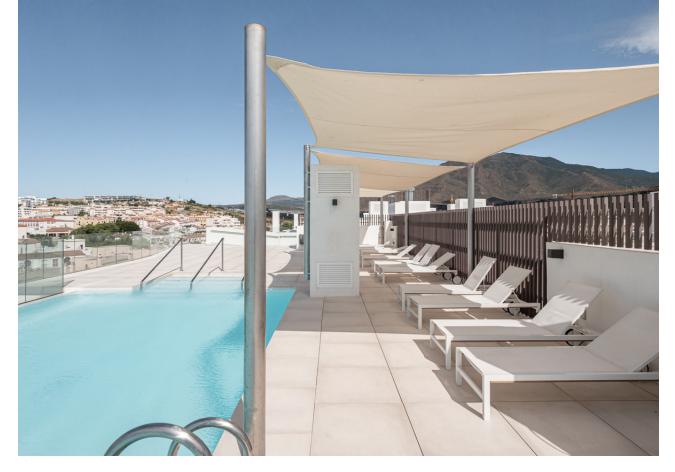

## Sales - Apartment - Estepona 515.000€

**Estepona** Apartment

Community: 1,080 EUR / year IBI: 750 EUR / year

2

2

76 m<sup>2</sup>

This wonderful 2 bedroom apartment is located right in the heart of the beautiful city of Estepona, and just 370 meters walking distance to the beach. Built with high quality materials, it offers 2 bedrooms, an open plan fully furnished kitchen, spacious living - dining area which opens to a private terrace where you can enjoy your daily cup of coffee, dine, and spend time with family and friends. The private residential complex has lush and well - maintained gardens, children's playground area, gym, and social area with gourmet zone. Adding to your comfort is a rooftop terrace with solarium and Infinity pool, where you can soak in more than 320 days of sunshine a year that the Costa del Sol has to offer, while taking in spectacular panoramic views of the Mediterranean Sea. What more could you ask for? Contact us for a visit in person or virtual tour, we would love to help you make your dream come true!