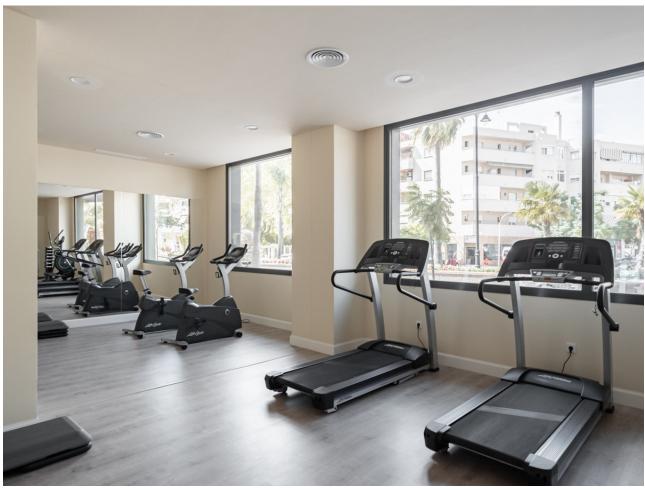

## Sales - Apartment - Estepona 515.000€

**Estepona** Apartment

Community: 1,080 EUR / year IBI: 750 EUR / year

2

2

76 m<sup>2</sup>

This wonderful 2 bedroom apartment is located right in the heart of the beautiful city of Estepona, and just 370 meters walking distance to the beach. Built with high quality materials, it offers 2 bedrooms, an open plan fully furnished kitchen, spacious living - dining area which opens to a private terrace where you can enjoy your daily cup of coffee, dine, and spend time with family and friends. The private residential complex has lush and well - maintained gardens, children's playground area, gym, and social area with gourmet zone. Adding to your comfort is a rooftop terrace with solarium and Infinity pool, where you can soak in more than 320 days of sunshine a year that the Costa del Sol has to offer, while taking in spectacular panoramic views of the Mediterranean Sea. What more could you ask for? Contact us for a visit in person or virtual tour, we would love to help you make your dream come true!

| Setting Close To Port Close To Shops Close To Sea Close To Town Close To Schools | Orientation  East                                                 | Condition  Excellent                  | Pool Communal             |
|----------------------------------------------------------------------------------|-------------------------------------------------------------------|---------------------------------------|---------------------------|
| Views<br>Mountain<br>Urban                                                       | Features Covered Terrace Near Transport Solarium Gym Storage Room | Kitchen Fully Fitted Partially Fitted | <b>Garden</b><br>Communal |
| Security  Electric Blinds                                                        | Parking Communal                                                  | Category<br>Luxury                    |                           |