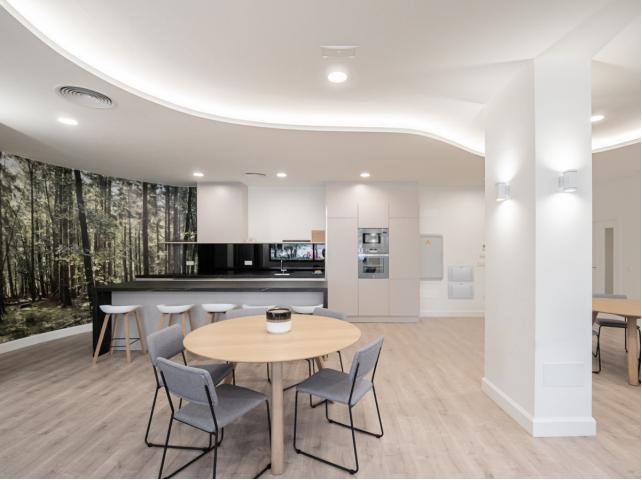

## Sales - Apartment - Estepona 515.000€

**Estepona** Apartment

Community: 1,080 EUR / year IBI: 750 EUR / year

2

2

76 m<sup>2</sup>

This wonderful 2 bedroom apartment is located right in the heart of the beautiful city of Estepona, and just 370 meters walking distance to the beach. Built with high quality materials, it offers 2 bedrooms, an open plan fully furnished kitchen, spacious living - dining area which opens to a private terrace where you can enjoy your daily cup of coffee, dine, and spend time with family and friends. The private residential complex has lush and well - maintained gardens, children's playground area, gym, and social area with gourmet zone. Adding to your comfort is a rooftop terrace with solarium and Infinity pool, where you can soak in more than 320 days of sunshine a year that the Costa del Sol has to offer, while taking in spectacular panoramic views of the Mediterranean Sea. What more could you ask for? Contact us for a visit in person or virtual tour, we would love to help you make your dream come true!