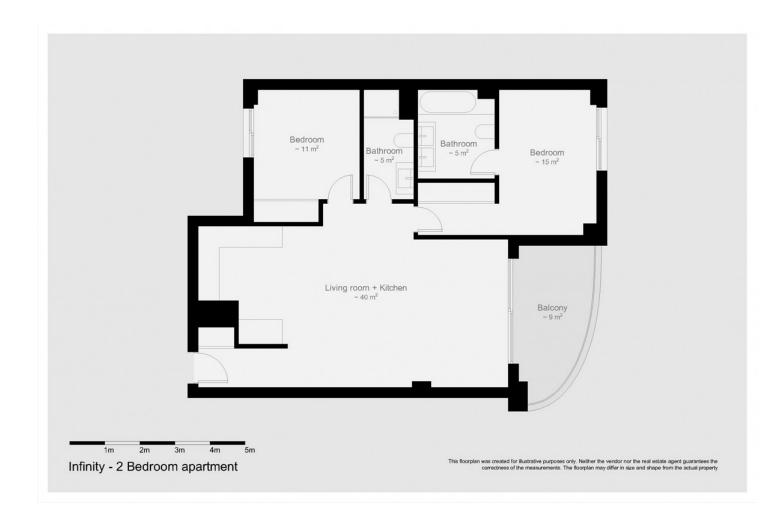

## Sales - Apartment - Estepona 515.000€

**Estepona** Apartment

Community: 1,080 EUR / year IBI: 750 EUR / year

2

2

76 m<sup>2</sup>

This wonderful 2 bedroom apartment is located right in the heart of the beautiful city of Estepona, and just 370 meters walking distance to the beach. Built with high quality materials, it offers 2 bedrooms, an open plan fully furnished kitchen, spacious living - dining area which opens to a private terrace where you can enjoy your daily cup of coffee, dine, and spend time with family and friends. The private residential complex has lush and well - maintained gardens, children's playground area, gym, and social area with gourmet zone. Adding to your comfort is a rooftop terrace with solarium and Infinity pool, where you can soak in more than 320 days of sunshine a year that the Costa del Sol has to offer, while taking in spectacular panoramic views of the Mediterranean Sea. What more could you ask for? Contact us for a visit in person or virtual tour, we would love to help you make your dream come true!