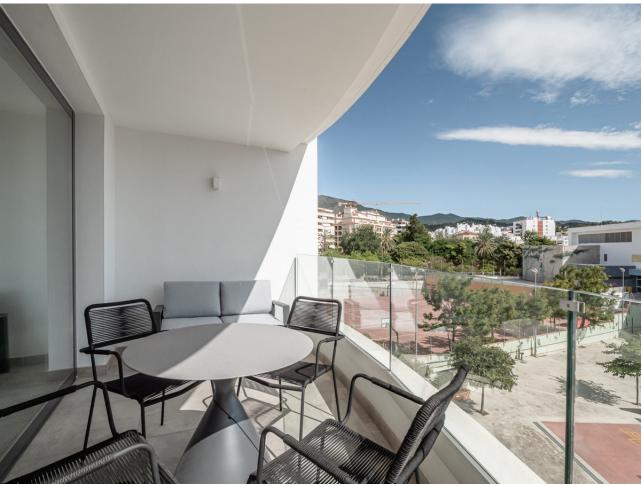

## Sales - Apartment - Estepona 515.000€

**Estepona** Apartment

Community: 1,080 EUR / year IBI: 750 EUR / year

2

2

76 m<sup>2</sup>

This wonderful 2 bedroom apartment is located right in the heart of the beautiful city of Estepona, and just 370 meters walking distance to the beach. Built with high quality materials, it offers 2 bedrooms, an open plan fully furnished kitchen, spacious living - dining area which opens to a private terrace where you can enjoy your daily cup of coffee, dine, and spend time with family and friends. The private residential complex has lush and well - maintained gardens, children's playground area, gym, and social area with gourmet zone. Adding to your comfort is a rooftop terrace with solarium and Infinity pool, where you can soak in more than 320 days of sunshine a year that the Costa del Sol has to offer, while taking in spectacular panoramic views of the Mediterranean Sea. What more could you ask for? Contact us for a visit in person or virtual tour, we would love to help you make your dream come true!

| Setting Close To Port Close To Shops Close To Sea Close To Town Close To Schools | Orientation  East                                                 | Condition  Excellent                  | Pool Communal             |
|----------------------------------------------------------------------------------|-------------------------------------------------------------------|---------------------------------------|---------------------------|
| Views<br>Mountain<br>Urban                                                       | Features Covered Terrace Near Transport Solarium Gym Storage Room | Kitchen Fully Fitted Partially Fitted | <b>Garden</b><br>Communal |
| Security  Electric Blinds                                                        | Parking Communal                                                  | Category<br>Luxury                    |                           |