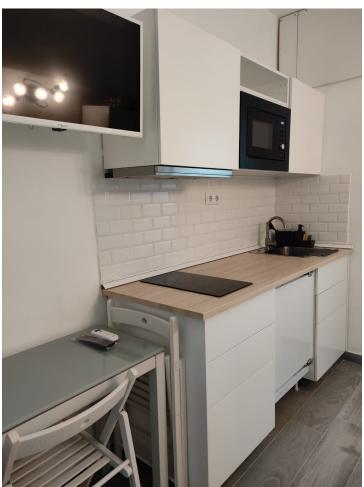

## Sales - Apartment - Torremolinos 105.000€

**Torremolinos Apartment** 

Community: 180 EUR / year

24 m2

ATTENTION INVESTORS! We put up for sale this magnificent investment opportunity! It is a studio in the heart of Torremolinos completely renovated, both floors, kitchen, bathrooms, enclosures, electricity, plumbing, etc. It consists of a kitchen integrated into the living room-bedroom, a glazed terrace conditioned as a dining room, and a bathroom with a hydromassage shower column. Located in the heart of the city, next to the famous San Miguel street, 4 minutes walk from the commuter train station that connects it with the airport and the coastal towns from Malaga to Fuengirola, or 10 minutes from the splendid beaches of Torremolinos, make it an option of tremendous potential, with a super competitive price. Do not miss this opportunity and come see it before it flies! We inform you that our agency fees are already included in the sale price, so you do not have to pay any type of expense for real estate management or advice. And that in compliance with Decree of the Andalusian Regional Government 218/2005 of October 11, it is reported that notary, registration, ITP and other expenses inherent to the sale are not included in the price. The information provided is indicative, is not binding and has no contractual value. The offer is subject to errors, price changes, availability and/or withdrawal from the market without prior notice. Such information may have undergone modifications that have not yet been incorporated. We suggest you contact the company to obtain the latest data and/or confirm the data set out herein.