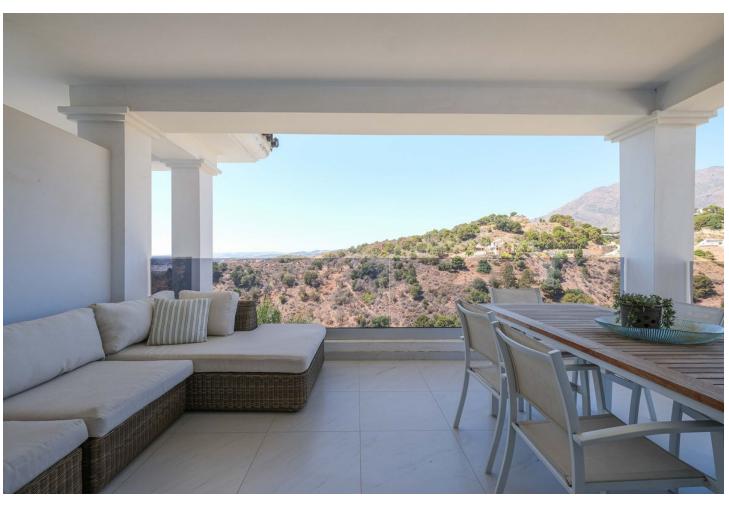

## Sales - Apartment - Estepona 580.000€

Estepona Apartment

2

2

119 m2

This stunning flat, located on the top floor of one of the highest blocks in the first phase of this exclusive complex, is the epitome of luxury and tranquillity. With unrivalled views of the majestic Sierra Bermeja mountain range in all its splendour, the Mediterranean Sea and the iconic Rock of Gibraltar, this home offers a spectacular setting to enjoy every day. The flat, spacious and full of natural light, has two perfectly distributed bedrooms and two modern bathrooms, offering comfort and style. In addition, there are two garage spaces and a storage room, providing all the necessary space for storage and parking. This flat stands out for its privacy and unobstructed views, allowing you to enjoy the natural landscape at its best. Every sunset is a unique spectacle, where the sky is painted with vibrant colours that can be appreciated from the comfort of your home. This exlusive complex is a high-end development that offers a wide range of exclusive services for its residents. In addition to a state-of-the-art gymnasium, ideal for maintaining an active lifestyle, the complex has paddle tennis courts for sports enthusiasts. The communal swimming pool, surrounded by lush gardens, is perfect for relaxing in the Mediterranean sun. All this, coupled with 24-hour security, ensures a peaceful and carefree life. If you are looking for a residence that combines luxury, comfort and breathtaking views, this spacious flat in this exclusive complex is the ideal choice. Live in an exclusive environment that offers you the best of the Costa del Sol, where every day is an opportunity to enjoy the natural beauty and first class services.