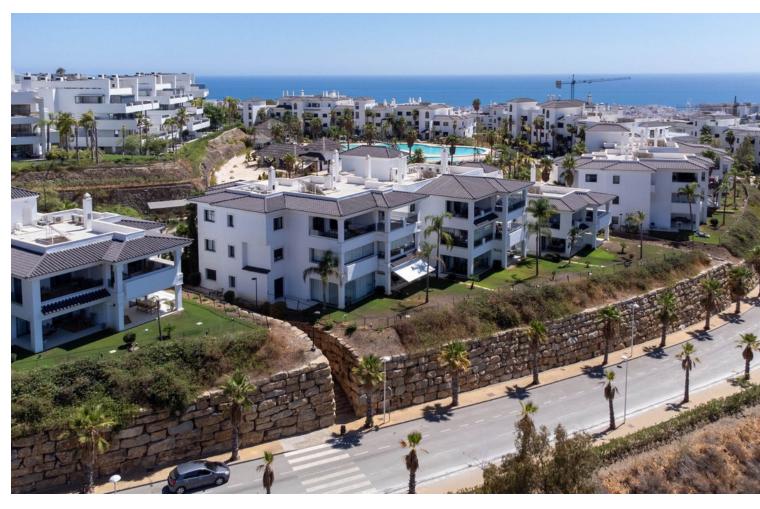

## Sales - Apartment - Estepona 580.000€

Estepona Apartment

2

2

119 m2

This stunning flat, located on the top floor of one of the highest blocks in the first phase of this exclusive complex, is the epitome of luxury and tranquillity. With unrivalled views of the majestic Sierra Bermeja mountain range in all its splendour, the Mediterranean Sea and the iconic Rock of Gibraltar, this home offers a spectacular setting to enjoy every day. The flat, spacious and full of natural light, has two perfectly distributed bedrooms and two modern bathrooms, offering comfort and style. In addition, there are two garage spaces and a storage room, providing all the necessary space for storage and parking. This flat stands out for its privacy and unobstructed views, allowing you to enjoy the natural landscape at its best. Every sunset is a unique spectacle, where the sky is painted with vibrant colours that can be appreciated from the comfort of your home. This exlusive complex is a high-end development that offers a wide range of exclusive services for its residents. In addition to a state-of-the-art gymnasium, ideal for maintaining an active lifestyle, the complex has paddle tennis courts for sports enthusiasts. The communal swimming pool, surrounded by lush gardens, is perfect for relaxing in the Mediterranean sun. All this, coupled with 24-hour security, ensures a peaceful and carefree life. If you are looking for a residence that combines luxury, comfort and breathtaking views, this spacious flat in this exclusive complex is the ideal choice. Live in an exclusive environment that offers you the best of the Costa del Sol, where every day is an opportunity to enjoy the natural beauty and first class services.