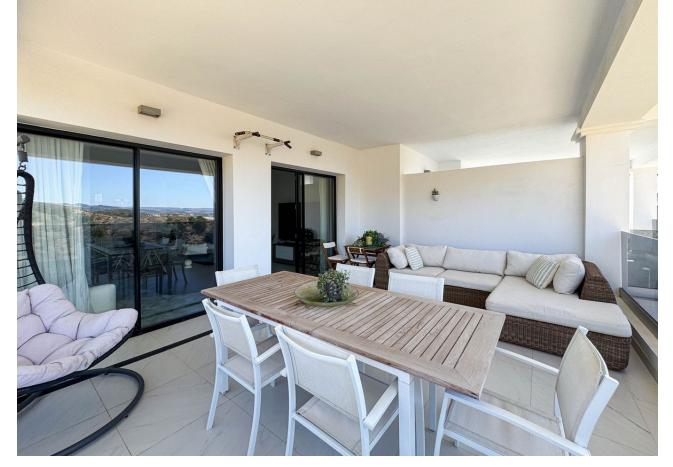

## Sales - Apartment - Estepona 580.000€

Estepona Apartment

2

2

119 m2

This stunning flat, located on the top floor of one of the highest blocks in the first phase of this exclusive complex, is the epitome of luxury and tranquillity. With unrivalled views of the majestic Sierra Bermeja mountain range in all its splendour, the Mediterranean Sea and the iconic Rock of Gibraltar, this home offers a spectacular setting to enjoy every day. The flat, spacious and full of natural light, has two perfectly distributed bedrooms and two modern bathrooms, offering comfort and style. In addition, there are two garage spaces and a storage room, providing all the necessary space for storage and parking. This flat stands out for its privacy and unobstructed views, allowing you to enjoy the natural landscape at its best. Every sunset is a unique spectacle, where the sky is painted with vibrant colours that can be appreciated from the comfort of your home. This exlusive complex is a high-end development that offers a wide range of exclusive services for its residents. In addition to a state-of-the-art gymnasium, ideal for maintaining an active lifestyle, the complex has paddle tennis courts for sports enthusiasts. The communal swimming pool, surrounded by lush gardens, is perfect for relaxing in the Mediterranean sun. All this, coupled with 24-hour security, ensures a peaceful and carefree life. If you are looking for a residence that combines luxury, comfort and breathtaking views, this spacious flat in this exclusive complex is the ideal choice. Live in an exclusive environment that offers you the best of the Costa del Sol, where every day is an opportunity to enjoy the natural beauty and first class services.