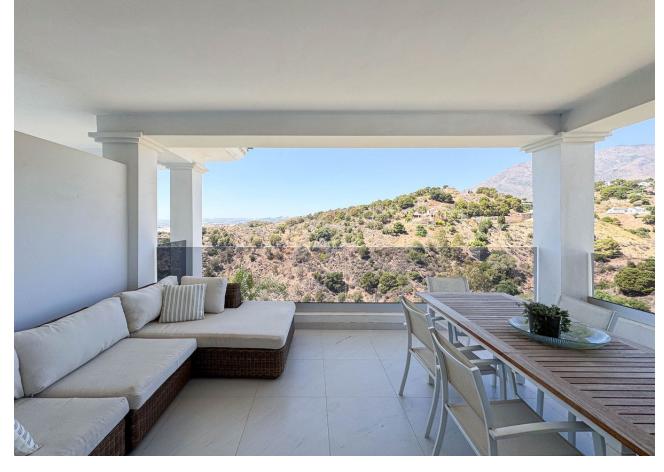

## Sales - Apartment - Estepona 580.000€

Estepona Apartment

2

2

119 m2

This stunning flat, located on the top floor of one of the highest blocks in the first phase of this exclusive complex, is the epitome of luxury and tranquillity. With unrivalled views of the majestic Sierra Bermeja mountain range in all its splendour, the Mediterranean Sea and the iconic Rock of Gibraltar, this home offers a spectacular setting to enjoy every day. The flat, spacious and full of natural light, has two perfectly distributed bedrooms and two modern bathrooms, offering comfort and style. In addition, there are two garage spaces and a storage room, providing all the necessary space for storage and parking. This flat stands out for its privacy and unobstructed views, allowing you to enjoy the natural landscape at its best. Every sunset is a unique spectacle, where the sky is painted with vibrant colours that can be appreciated from the comfort of your home. This exlusive complex is a high-end development that offers a wide range of exclusive services for its residents. In addition to a state-of-the-art gymnasium, ideal for maintaining an active lifestyle, the complex has paddle tennis courts for sports enthusiasts. The communal swimming pool, surrounded by lush gardens, is perfect for relaxing in the Mediterranean sun. All this, coupled with 24-hour security, ensures a peaceful and carefree life. If you are looking for a residence that combines luxury, comfort and breathtaking views, this spacious flat in this exclusive complex is the ideal choice. Live in an exclusive environment that offers you the best of the Costa del Sol, where every day is an opportunity to enjoy the natural beauty and first class services.