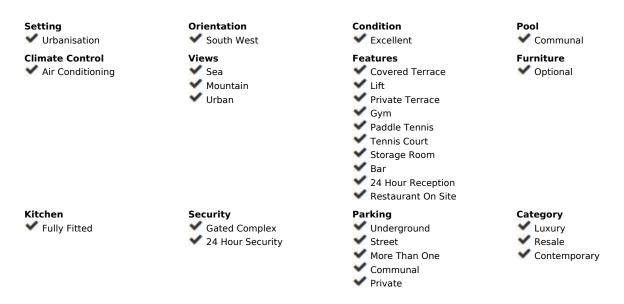

## Sales - Apartment - Estepona 580.000€

Estepona Apartment

2

2

119 m2

This stunning flat, located on the top floor of one of the highest blocks in the first phase of this exclusive complex, is the epitome of luxury and tranquillity. With unrivalled views of the majestic Sierra Bermeja mountain range in all its splendour, the Mediterranean Sea and the iconic Rock of Gibraltar, this home offers a spectacular setting to enjoy every day. The flat, spacious and full of natural light, has two perfectly distributed bedrooms and two modern bathrooms, offering comfort and style. In addition, there are two garage spaces and a storage room, providing all the necessary space for storage and parking. This flat stands out for its privacy and unobstructed views, allowing you to enjoy the natural landscape at its best. Every sunset is a unique spectacle, where the sky is painted with vibrant colours that can be appreciated from the comfort of your home. This exlusive complex is a high-end development that offers a wide range of exclusive services for its residents. In addition to a state-of-the-art gymnasium, ideal for maintaining an active lifestyle, the complex has paddle tennis courts for sports enthusiasts. The communal swimming pool, surrounded by lush gardens, is perfect for relaxing in the Mediterranean sun. All this, coupled with 24-hour security, ensures a peaceful and carefree life. If you are looking for a residence that combines luxury, comfort and breathtaking views, this spacious flat in this exclusive complex is the ideal choice. Live in an exclusive environment that offers you the best of the Costa del Sol, where every day is an opportunity to enjoy the natural beauty and first class services.