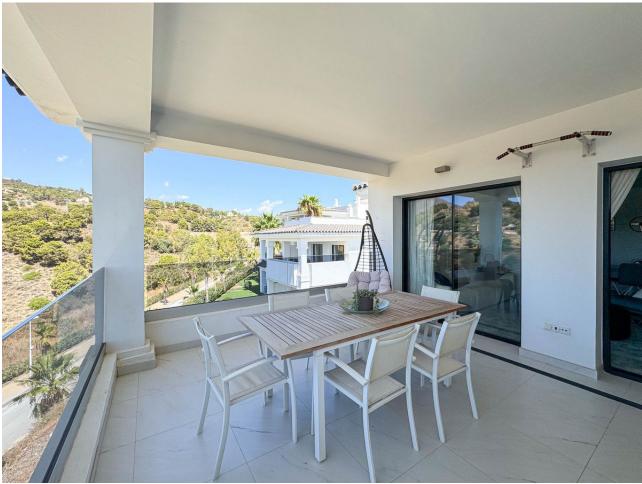

## Sales - Apartment - Estepona 580.000€

Estepona Apartment

2

2

119 m2

This stunning flat, located on the top floor of one of the highest blocks in the first phase of this exclusive complex, is the epitome of luxury and tranquillity. With unrivalled views of the majestic Sierra Bermeja mountain range in all its splendour, the Mediterranean Sea and the iconic Rock of Gibraltar, this home offers a spectacular setting to enjoy every day. The flat, spacious and full of natural light, has two perfectly distributed bedrooms and two modern bathrooms, offering comfort and style. In addition, there are two garage spaces and a storage room, providing all the necessary space for storage and parking. This flat stands out for its privacy and unobstructed views, allowing you to enjoy the natural landscape at its best. Every sunset is a unique spectacle, where the sky is painted with vibrant colours that can be appreciated from the comfort of your home. This exlusive complex is a high-end development that offers a wide range of exclusive services for its residents. In addition to a state-of-the-art gymnasium, ideal for maintaining an active lifestyle, the complex has paddle tennis courts for sports enthusiasts. The communal swimming pool, surrounded by lush gardens, is perfect for relaxing in the Mediterranean sun. All this, coupled with 24-hour security, ensures a peaceful and carefree life. If you are looking for a residence that combines luxury, comfort and breathtaking views, this spacious flat in this exclusive complex is the ideal choice. Live in an exclusive environment that offers you the best of the Costa del Sol, where every day is an opportunity to enjoy the natural beauty and first class services.