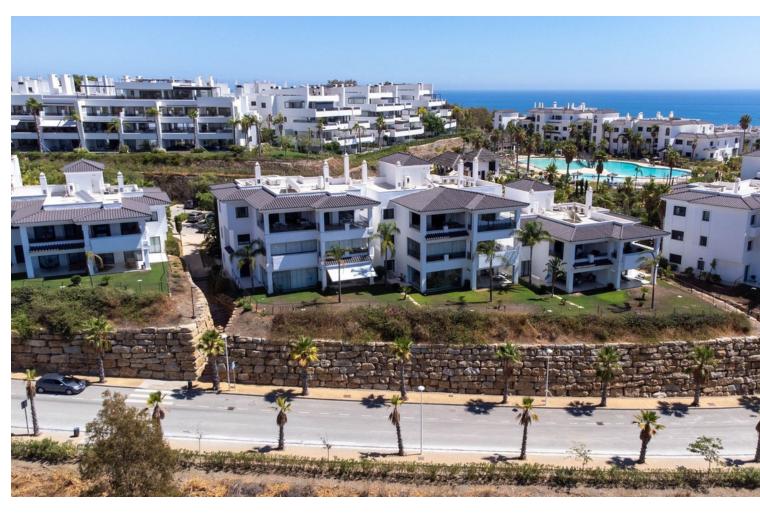

## Sales - Apartment - Estepona 580.000€

Estepona Apartment

2

2

119 m2

This stunning flat, located on the top floor of one of the highest blocks in the first phase of this exclusive complex, is the epitome of luxury and tranquillity. With unrivalled views of the majestic Sierra Bermeja mountain range in all its splendour, the Mediterranean Sea and the iconic Rock of Gibraltar, this home offers a spectacular setting to enjoy every day. The flat, spacious and full of natural light, has two perfectly distributed bedrooms and two modern bathrooms, offering comfort and style. In addition, there are two garage spaces and a storage room, providing all the necessary space for storage and parking. This flat stands out for its privacy and unobstructed views, allowing you to enjoy the natural landscape at its best. Every sunset is a unique spectacle, where the sky is painted with vibrant colours that can be appreciated from the comfort of your home. This exlusive complex is a high-end development that offers a wide range of exclusive services for its residents. In addition to a state-of-the-art gymnasium, ideal for maintaining an active lifestyle, the complex has paddle tennis courts for sports enthusiasts. The communal swimming pool, surrounded by lush gardens, is perfect for relaxing in the Mediterranean sun. All this, coupled with 24-hour security, ensures a peaceful and carefree life. If you are looking for a residence that combines luxury, comfort and breathtaking views, this spacious flat in this exclusive complex is the ideal choice. Live in an exclusive environment that offers you the best of the Costa del Sol, where every day is an opportunity to enjoy the natural beauty and first class services.