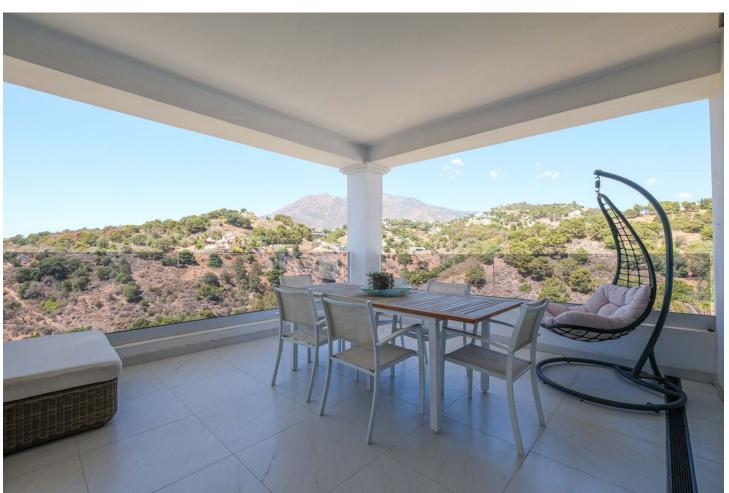

## Sales - Apartment - Estepona 580.000€

Estepona Apartment

2

2

119 m2

This stunning flat, located on the top floor of one of the highest blocks in the first phase of this exclusive complex, is the epitome of luxury and tranquillity. With unrivalled views of the majestic Sierra Bermeja mountain range in all its splendour, the Mediterranean Sea and the iconic Rock of Gibraltar, this home offers a spectacular setting to enjoy every day. The flat, spacious and full of natural light, has two perfectly distributed bedrooms and two modern bathrooms, offering comfort and style. In addition, there are two garage spaces and a storage room, providing all the necessary space for storage and parking. This flat stands out for its privacy and unobstructed views, allowing you to enjoy the natural landscape at its best. Every sunset is a unique spectacle, where the sky is painted with vibrant colours that can be appreciated from the comfort of your home. This exlusive complex is a high-end development that offers a wide range of exclusive services for its residents. In addition to a state-of-the-art gymnasium, ideal for maintaining an active lifestyle, the complex has paddle tennis courts for sports enthusiasts. The communal swimming pool, surrounded by lush gardens, is perfect for relaxing in the Mediterranean sun. All this, coupled with 24-hour security, ensures a peaceful and carefree life. If you are looking for a residence that combines luxury, comfort and breathtaking views, this spacious flat in this exclusive complex is the ideal choice. Live in an exclusive environment that offers you the best of the Costa del Sol, where every day is an opportunity to enjoy the natural beauty and first class services.