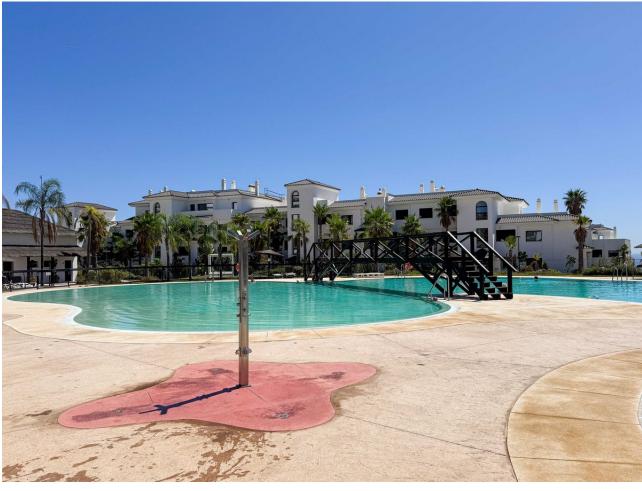

## Sales - Apartment - Estepona 580.000€

Estepona Apartment

2

2

119 m2

This stunning flat, located on the top floor of one of the highest blocks in the first phase of this exclusive complex, is the epitome of luxury and tranquillity. With unrivalled views of the majestic Sierra Bermeja mountain range in all its splendour, the Mediterranean Sea and the iconic Rock of Gibraltar, this home offers a spectacular setting to enjoy every day. The flat, spacious and full of natural light, has two perfectly distributed bedrooms and two modern bathrooms, offering comfort and style. In addition, there are two garage spaces and a storage room, providing all the necessary space for storage and parking. This flat stands out for its privacy and unobstructed views, allowing you to enjoy the natural landscape at its best. Every sunset is a unique spectacle, where the sky is painted with vibrant colours that can be appreciated from the comfort of your home. This exlusive complex is a high-end development that offers a wide range of exclusive services for its residents. In addition to a state-of-the-art gymnasium, ideal for maintaining an active lifestyle, the complex has paddle tennis courts for sports enthusiasts. The communal swimming pool, surrounded by lush gardens, is perfect for relaxing in the Mediterranean sun. All this, coupled with 24-hour security, ensures a peaceful and carefree life. If you are looking for a residence that combines luxury, comfort and breathtaking views, this spacious flat in this exclusive complex is the ideal choice. Live in an exclusive environment that offers you the best of the Costa del Sol, where every day is an opportunity to enjoy the natural beauty and first class services.