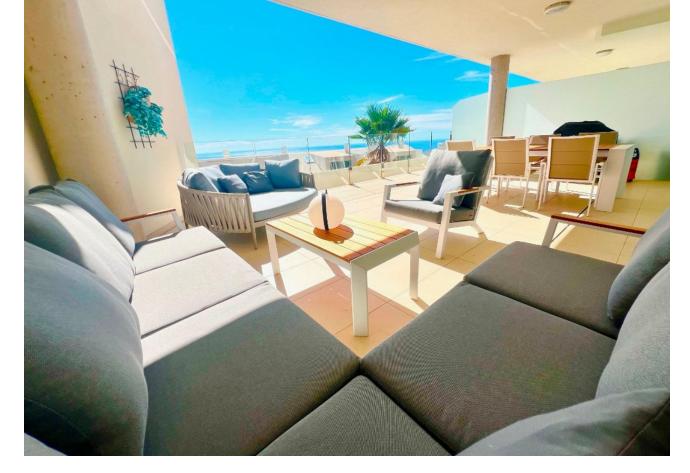

## Sales - Apartment - Benalmadena 595.000€

Benalmadena Apartment

Community: 2,760 EUR / year IBI: 845 EUR / year

2

2

97 m2

Immaculate, bright & spacious apartment just right next to the Stupa in Benalmadena. If you are looking for walking distance to amenities & sea views in a brand new luxury complex this is it! This state-of-the-art apartment has only been used shortly by the current owner. It is bright & spacious, and very close to Benalmadena Pueblo. Furthermore, this complex offers you a variety of facilities such as 2 very large pool, 1 indoor pool, gym, sauna & steam bath - and even all day congierge service, only to be used be the owners of the complex. You also find a large supermarket & a very large "all-you-desire" shop right in your back yard. Furthermore, the apartment comes with 2 underground parking spaces & a good size storageroom. Priced to sell! Don't hesitate to contact us. We have th ekeys, and can show it when you wish! NB; The apartment has tourist license!