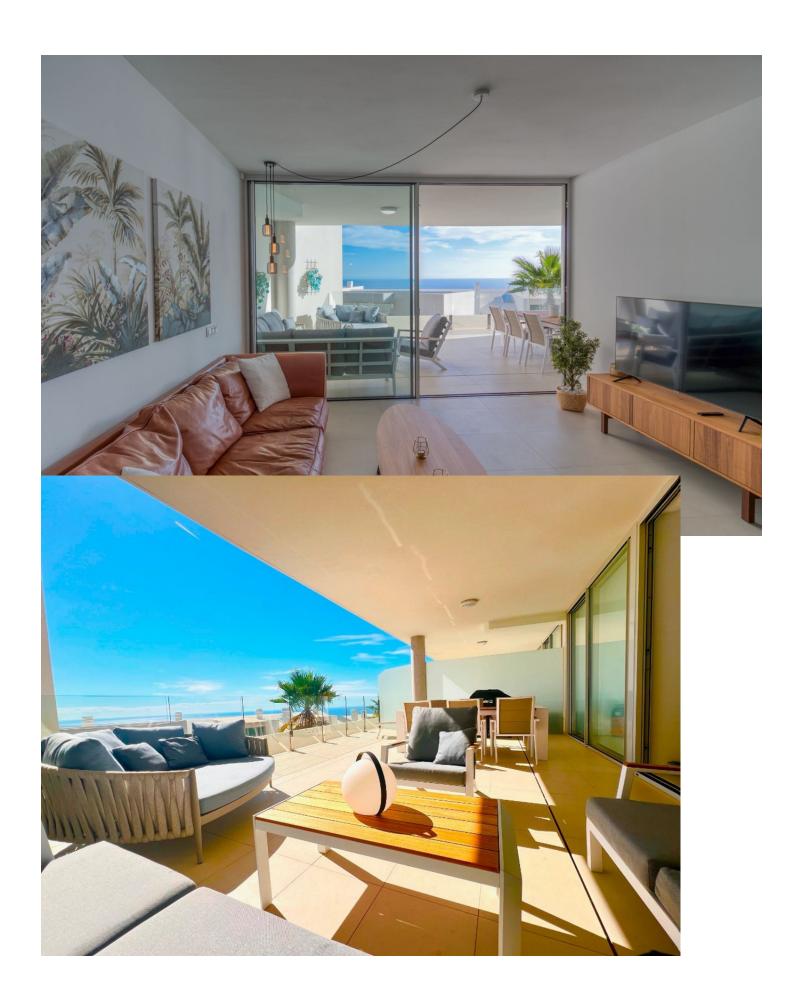

## Sales - Apartment - Benalmadena 595.000€

Benalmadena Apartment

Community: 2,760 EUR / year IBI: 845 EUR / year

2

2

97 m2

Immaculate, bright & spacious apartment just right next to the Stupa in Benalmadena. If you are looking for walking distance to amenities & sea views in a brand new luxury complex this is it! This state-of-the-art apartment has only been used shortly by the current owner. It is bright & spacious, and very close to Benalmadena Pueblo. Furthermore, this complex offers you a variety of facilities such as 2 very large pool, 1 indoor pool, gym, sauna & steam bath - and even all day congierge service, only to be used be the owners of the complex. You also find a large supermarket & a very large "all-you-desire" shop right in your back yard. Furthermore, the apartment comes with 2 underground parking spaces & a good size storageroom. Priced to sell! Don't hesitate to contact us. We have th ekeys, and can show it when you wish! NB; The apartment has tourist license!