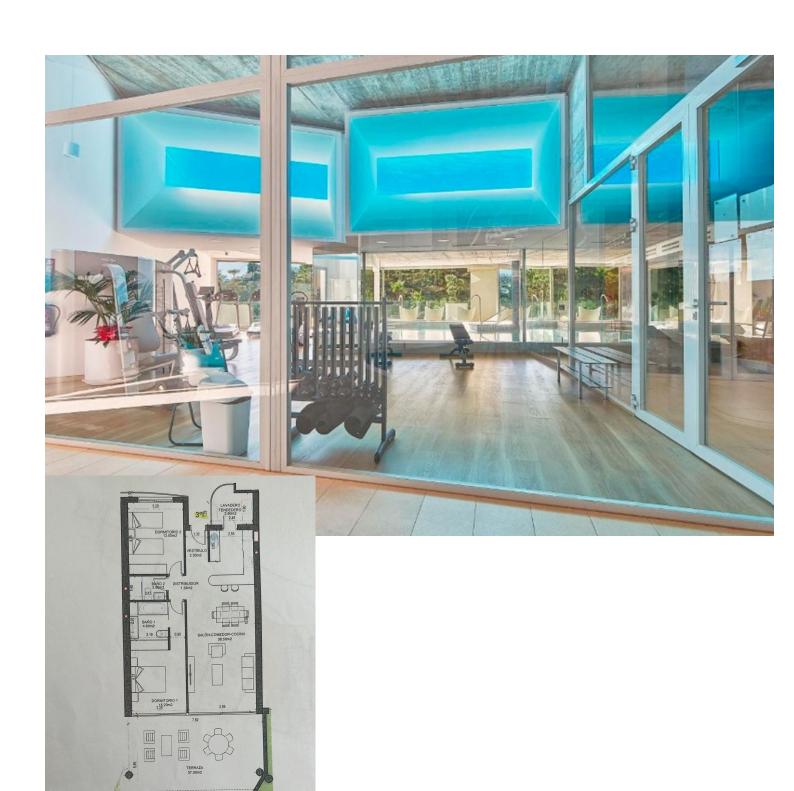

## Sales - Apartment - Benalmadena 595.000€

Benalmadena Apartment

Community: 2,760 EUR / year IBI: 845 EUR / year

2

2

97 m2

Immaculate, bright & spacious apartment just right next to the Stupa in Benalmadena. If you are looking for walking distance to amenities & sea views in a brand new luxury complex this is it! This state-of-the-art apartment has only been used shortly by the current owner. It is bright & spacious, and very close to Benalmadena Pueblo. Furthermore, this complex offers you a variety of facilities such as 2 very large pool, 1 indoor pool, gym, sauna & steam bath - and even all day congierge service, only to be used be the owners of the complex. You also find a large supermarket & a very large "all-you-desire" shop right in your back yard. Furthermore, the apartment comes with 2 underground parking spaces & a good size storageroom. Priced to sell! Don't hesitate to contact us. We have th ekeys, and can show it when you wish! NB; The apartment has tourist license!

| SUPERFICIE TOTAL                  | 30,85 m   |
|-----------------------------------|-----------|
| SUP. TRASTERO Nº33 (Sótano E)     | 6,25 m²   |
| SUP. APARCAMIENTO Nº14 (Garaje 3) | 12,30 m²  |
| SUP. APARCAMIENTO Nº13 (Garaje 3) | 12,30 m²  |
| SUPERFICIE ÚTIL ANEJOS            |           |
| SUPERFICIE TOTAL                  | 139,65 m² |
| SUPERFICIE DE TERRAZA             | 42,35 m²  |
| SUPERFICIE DE LAVADERO            | 4,80 m²   |
| SUPERFICIE DE VIVIENDA            |           |
| SUPERFICIE CONSTRUIDA VIVIE       | 92.50 m²  |