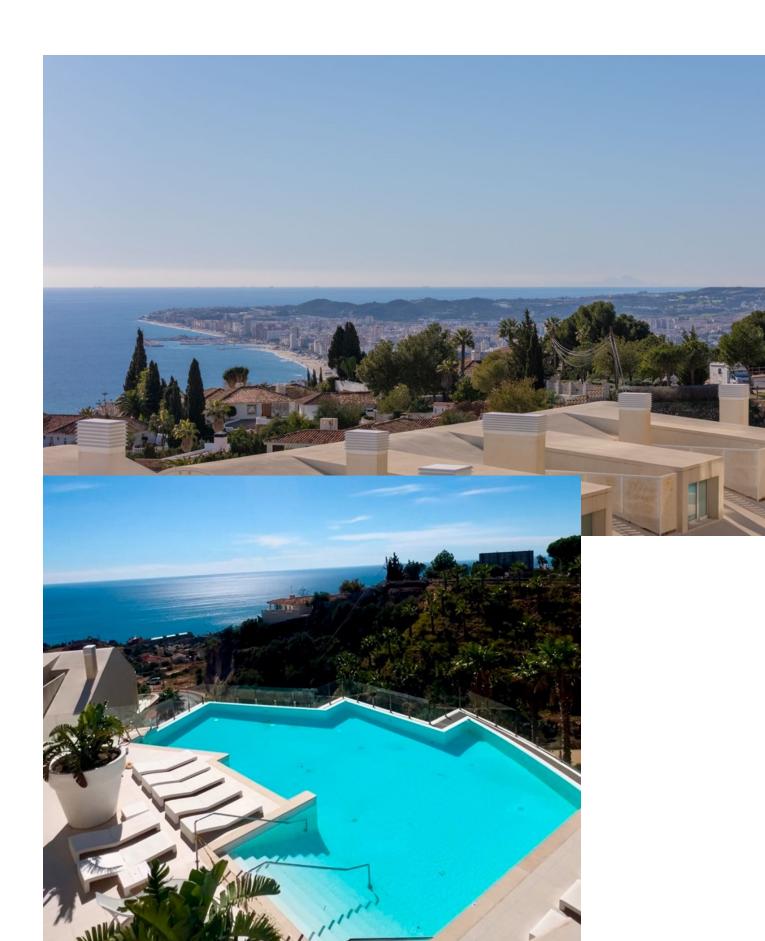

## Sales - Apartment - Benalmadena 595.000€

Benalmadena Apartment

Community: 2,760 EUR / year IBI: 845 EUR / year

2

2

97 m2

Immaculate, bright & spacious apartment just right next to the Stupa in Benalmadena. If you are looking for walking distance to amenities & sea views in a brand new luxury complex this is it! This state-of-the-art apartment has only been used shortly by the current owner. It is bright & spacious, and very close to Benalmadena Pueblo. Furthermore, this complex offers you a variety of facilities such as 2 very large pool, 1 indoor pool, gym, sauna & steam bath - and even all day congierge service, only to be used be the owners of the complex. You also find a large supermarket & a very large "all-you-desire" shop right in your back yard. Furthermore, the apartment comes with 2 underground parking spaces & a good size storageroom. Priced to sell! Don't hesitate to contact us. We have th ekeys, and can show it when you wish! NB; The apartment has tourist license!