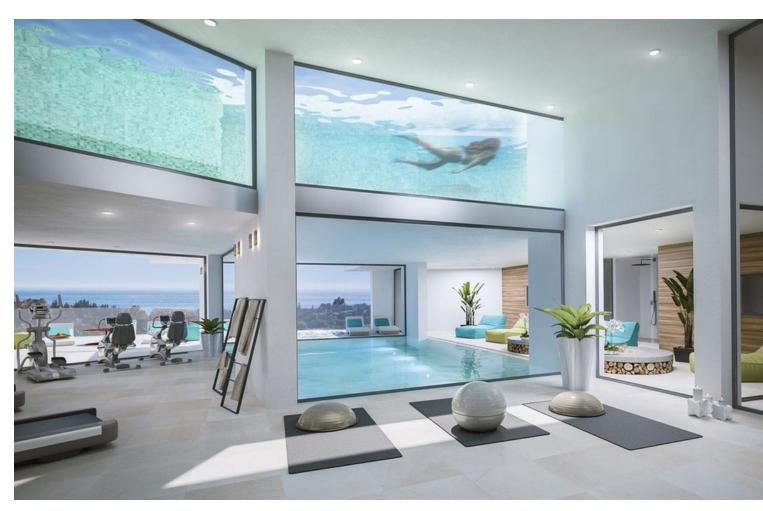

## Sales - Apartment - Benalmadena 595.000€

Benalmadena Apartment

Community: 2,760 EUR / year IBI: 845 EUR / year

2

2

97 m2

Immaculate, bright & spacious apartment just right next to the Stupa in Benalmadena. If you are looking for walking distance to amenities & sea views in a brand new luxury complex this is it! This state-of-the-art apartment has only been used shortly by the current owner. It is bright & spacious, and very close to Benalmadena Pueblo. Furthermore, this complex offers you a variety of facilities such as 2 very large pool, 1 indoor pool, gym, sauna & steam bath - and even all day congierge service, only to be used be the owners of the complex. You also find a large supermarket & a very large "all-you-desire" shop right in your back yard. Furthermore, the apartment comes with 2 underground parking spaces & a good size storageroom. Priced to sell! Don't hesitate to contact us. We have th ekeys, and can show it when you wish! NB; The apartment has tourist license!