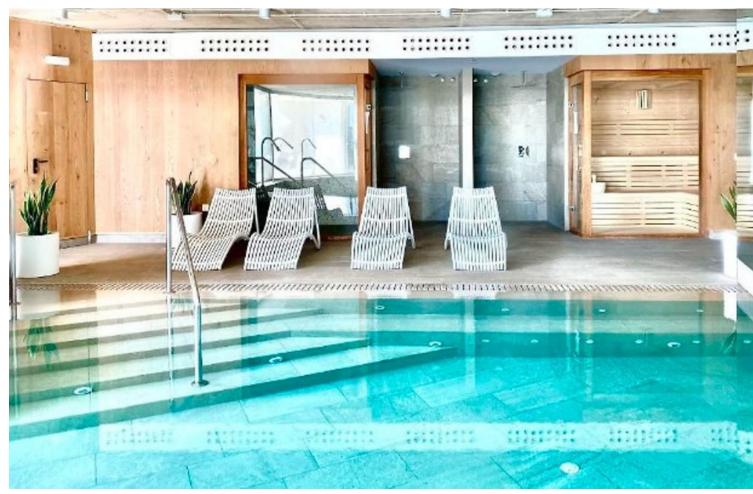

## Sales - Apartment - Benalmadena 595.000€

Benalmadena Apartment

Community: 2,760 EUR / year IBI: 845 EUR / year

2

2

97 m2

Immaculate, bright & spacious apartment just right next to the Stupa in Benalmadena. If you are looking for walking distance to amenities & sea views in a brand new luxury complex this is it! This state-of-the-art apartment has only been used shortly by the current owner. It is bright & spacious, and very close to Benalmadena Pueblo. Furthermore, this complex offers you a variety of facilities such as 2 very large pool, 1 indoor pool, gym, sauna & steam bath - and even all day congierge service, only to be used be the owners of the complex. You also find a large supermarket & a very large "all-you-desire" shop right in your back yard. Furthermore, the apartment comes with 2 underground parking spaces & a good size storageroom. Priced to sell! Don't hesitate to contact us. We have th ekeys, and can show it when you wish! NB; The apartment has tourist license!