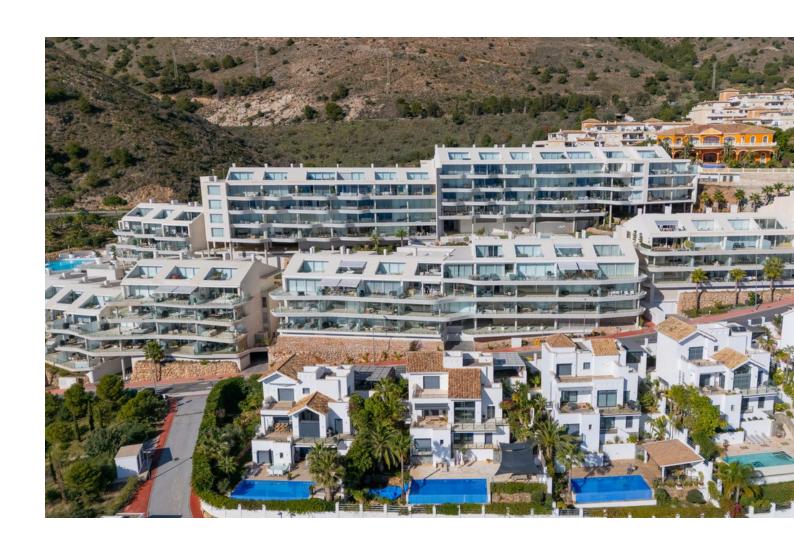

## Sales - Apartment - Benalmadena 595.000€

Benalmadena Apartment

Community: 2,760 EUR / year IBI: 845 EUR / year

2

2

97 m2

Immaculate, bright & spacious apartment just right next to the Stupa in Benalmadena. If you are looking for walking distance to amenities & sea views in a brand new luxury complex this is it! This state-of-the-art apartment has only been used shortly by the current owner. It is bright & spacious, and very close to Benalmadena Pueblo. Furthermore, this complex offers you a variety of facilities such as 2 very large pool, 1 indoor pool, gym, sauna & steam bath - and even all day congierge service, only to be used be the owners of the complex. You also find a large supermarket & a very large "all-you-desire" shop right in your back yard. Furthermore, the apartment comes with 2 underground parking spaces & a good size storageroom. Priced to sell! Don't hesitate to contact us. We have th ekeys, and can show it when you wish! NB; The apartment has tourist license!