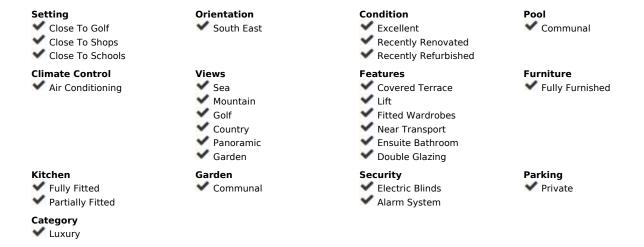

## Sales - Apartment - La Quinta 639.000€

La Quinta Apartment

Community: 1,920 EUR / year IBI: 372 EUR / year Rubbish: 18 EUR / year

3

3

115 m<sup>2</sup>

This stunning 3-bedroom, 3-bathroom apartment in the prestigious La Quinta area of Marbella has been completely renovated to offer modern luxury and comfort. With panoramic sea views and overlooking the lush La Quinta Golf Course, this property is perfect for those seeking both tranquility and sophistication. The apartment features a spacious, open-plan living and dining area that opens onto a large, south-facing terrace where you can enjoy breathtaking views of the Mediterranean Sea. The newly renovated kitchen comes fully equipped with high-end appliances and ample storage, perfect for entertaining. All three bedrooms are generously sized, with the master bedroom offering direct terrace access, a walk-in wardrobe, and a stylish en-suite bathroom. Each of the three bathrooms has been beautifully updated with contemporary fittings, ensuring a luxurious feel throughout. The apartment also benefits from modern lighting, flooring, and finishes, making it move-in ready. Located just a short drive from the glamorous Puerto Banús, you'll have access to world-class shopping, dining, and nightlife. Additionally, excellent restaurants and leisure facilities are nearby, making this a convenient yet peaceful location. While the property is not within a gated community, the area is quiet and secure, ideal for those who value privacy. The property already has a touristic licence and proven rental records. With its unbeatable views, modern design, and prime location close to golf courses and amenities, this apartment is a perfect home for enjoying the best of Marbella living.