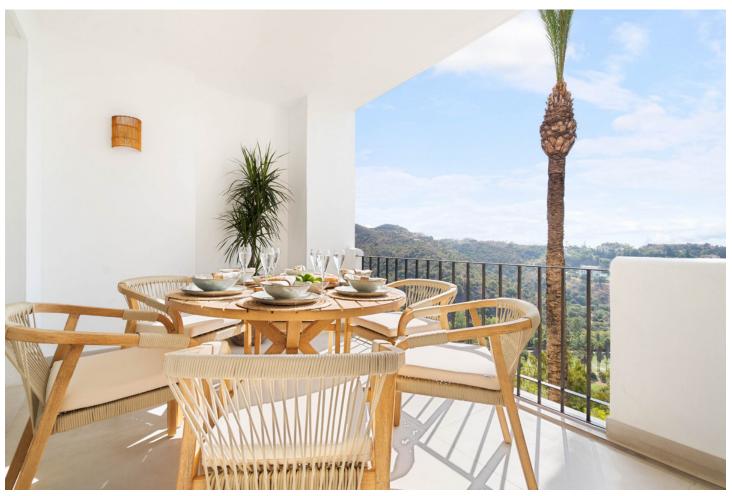

## Sales - Apartment - La Quinta 639.000€

La Quinta Apartment

Community: 1,920 EUR / year IBI: 372 EUR / year Rubbish: 18 EUR / year

3

3

115 m<sup>2</sup>

This stunning 3-bedroom, 3-bathroom apartment in the prestigious La Quinta area of Marbella has been completely renovated to offer modern luxury and comfort. With panoramic sea views and overlooking the lush La Quinta Golf Course, this property is perfect for those seeking both tranquility and sophistication. The apartment features a spacious, open-plan living and dining area that opens onto a large, south-facing terrace where you can enjoy breathtaking views of the Mediterranean Sea. The newly renovated kitchen comes fully equipped with high-end appliances and ample storage, perfect for entertaining. All three bedrooms are generously sized, with the master bedroom offering direct terrace access, a walk-in wardrobe, and a stylish en-suite bathroom. Each of the three bathrooms has been beautifully updated with contemporary fittings, ensuring a luxurious feel throughout. The apartment also benefits from modern lighting, flooring, and finishes, making it move-in ready. Located just a short drive from the glamorous Puerto Banús, you'll have access to world-class shopping, dining, and nightlife. Additionally, excellent restaurants and leisure facilities are nearby, making this a convenient yet peaceful location. While the property is not within a gated community, the area is quiet and secure, ideal for those who value privacy. The property already has a touristic licence and proven rental records. With its unbeatable views, modern design, and prime location close to golf courses and amenities, this apartment is a perfect home for enjoying the best of Marbella living.