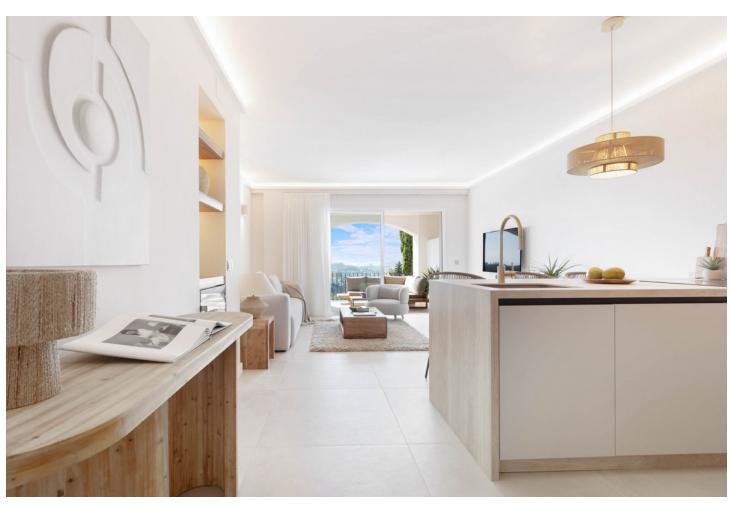

## Sales - Apartment - La Quinta 639.000€

La Quinta Apartment

Community: 1,920 EUR / year IBI: 372 EUR / year Rubbish: 18 EUR / year

3

3

115 m<sup>2</sup>

This stunning 3-bedroom, 3-bathroom apartment in the prestigious La Quinta area of Marbella has been completely renovated to offer modern luxury and comfort. With panoramic sea views and overlooking the lush La Quinta Golf Course, this property is perfect for those seeking both tranquility and sophistication. The apartment features a spacious, open-plan living and dining area that opens onto a large, south-facing terrace where you can enjoy breathtaking views of the Mediterranean Sea. The newly renovated kitchen comes fully equipped with high-end appliances and ample storage, perfect for entertaining. All three bedrooms are generously sized, with the master bedroom offering direct terrace access, a walk-in wardrobe, and a stylish en-suite bathroom. Each of the three bathrooms has been beautifully updated with contemporary fittings, ensuring a luxurious feel throughout. The apartment also benefits from modern lighting, flooring, and finishes, making it move-in ready. Located just a short drive from the glamorous Puerto Banús, you'll have access to world-class shopping, dining, and nightlife. Additionally, excellent restaurants and leisure facilities are nearby, making this a convenient yet peaceful location. While the property is not within a gated community, the area is quiet and secure, ideal for those who value privacy. The property already has a touristic licence and proven rental records. With its unbeatable views, modern design, and prime location close to golf courses and amenities, this apartment is a perfect home for enjoying the best of Marbella living.