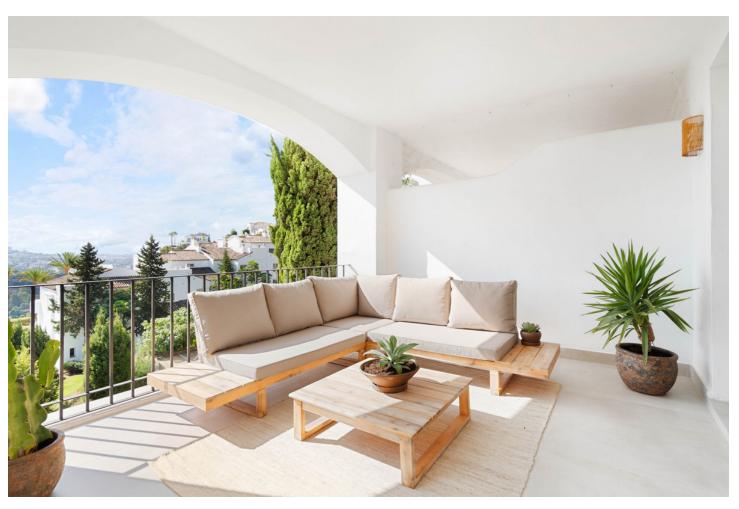

## Sales - Apartment - La Quinta 639.000€

La Quinta Apartment

Community: 1,920 EUR / year IBI: 372 EUR / year Rubbish: 18 EUR / year

3

3

115 m<sup>2</sup>

This stunning 3-bedroom, 3-bathroom apartment in the prestigious La Quinta area of Marbella has been completely renovated to offer modern luxury and comfort. With panoramic sea views and overlooking the lush La Quinta Golf Course, this property is perfect for those seeking both tranquility and sophistication. The apartment features a spacious, open-plan living and dining area that opens onto a large, south-facing terrace where you can enjoy breathtaking views of the Mediterranean Sea. The newly renovated kitchen comes fully equipped with high-end appliances and ample storage, perfect for entertaining. All three bedrooms are generously sized, with the master bedroom offering direct terrace access, a walk-in wardrobe, and a stylish en-suite bathroom. Each of the three bathrooms has been beautifully updated with contemporary fittings, ensuring a luxurious feel throughout. The apartment also benefits from modern lighting, flooring, and finishes, making it move-in ready. Located just a short drive from the glamorous Puerto Banús, you'll have access to world-class shopping, dining, and nightlife. Additionally, excellent restaurants and leisure facilities are nearby, making this a convenient yet peaceful location. While the property is not within a gated community, the area is quiet and secure, ideal for those who value privacy. The property already has a touristic licence and proven rental records. With its unbeatable views, modern design, and prime location close to golf courses and amenities, this apartment is a perfect home for enjoying the best of Marbella living.