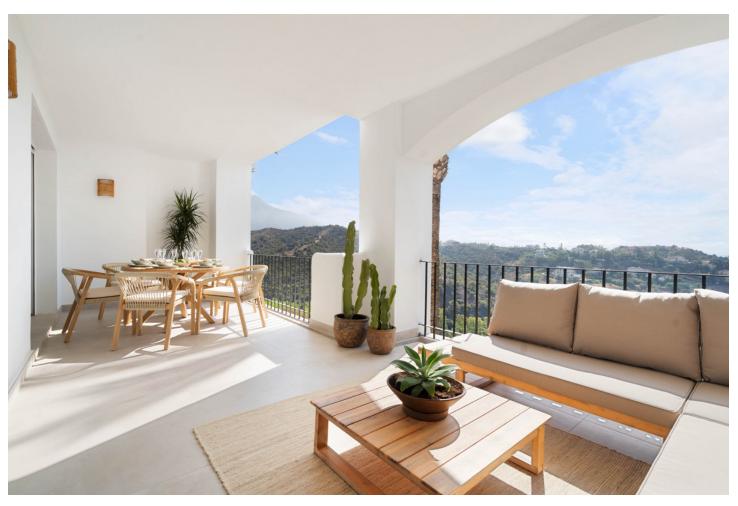

## Sales - Apartment - La Quinta 639.000€

La Quinta Apartment

Community: 1,920 EUR / year IBI: 372 EUR / year Rubbish: 18 EUR / year

3

3

115 m<sup>2</sup>

This stunning 3-bedroom, 3-bathroom apartment in the prestigious La Quinta area of Marbella has been completely renovated to offer modern luxury and comfort. With panoramic sea views and overlooking the lush La Quinta Golf Course, this property is perfect for those seeking both tranquility and sophistication. The apartment features a spacious, open-plan living and dining area that opens onto a large, south-facing terrace where you can enjoy breathtaking views of the Mediterranean Sea. The newly renovated kitchen comes fully equipped with high-end appliances and ample storage, perfect for entertaining. All three bedrooms are generously sized, with the master bedroom offering direct terrace access, a walk-in wardrobe, and a stylish en-suite bathroom. Each of the three bathrooms has been beautifully updated with contemporary fittings, ensuring a luxurious feel throughout. The apartment also benefits from modern lighting, flooring, and finishes, making it move-in ready. Located just a short drive from the glamorous Puerto Banús, you'll have access to world-class shopping, dining, and nightlife. Additionally, excellent restaurants and leisure facilities are nearby, making this a convenient yet peaceful location. While the property is not within a gated community, the area is quiet and secure, ideal for those who value privacy. The property already has a touristic licence and proven rental records. With its unbeatable views, modern design, and prime location close to golf courses and amenities, this apartment is a perfect home for enjoying the best of Marbella living.