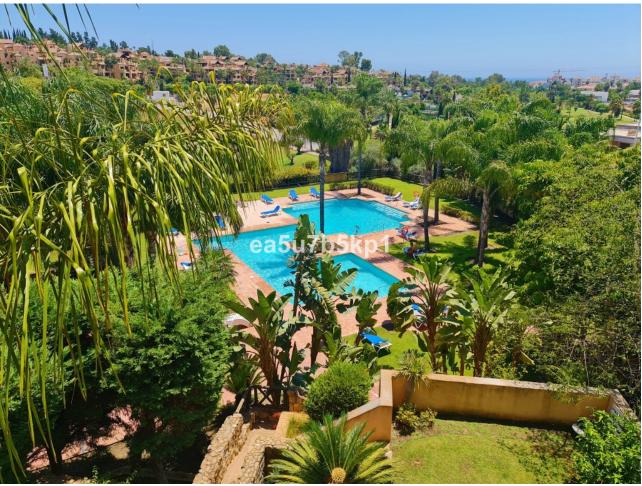

## Sales - Apartment - New Golden Mile 499.00€

New Golden Mile Apartment

Community: 2,160 EUR / year IBI: 950 EUR / year

2

2

150 m<sup>2</sup>

BRIGHT ONE LEVEL PENTHOUSE WITH STUNNING VIEWS Fabulous penthouse on one level, with golf and sea views located in Atalaya, in the exclusive gated community of El Real del Campanario which is within walking distance to amenities, including a luxury Spa resort. The community is gated and offers to his residents 2 amazing swimming pools surrounded by tropical gardens. SPACIOUS HOME The penthouse is presented in perfect condition and featuring an outstanding al fresco terrace with views of the golf course and the Mediterranean Sea. This wonderful property is spacious to say the least and comprises of a grand bright living room, dining area, a fully fitted kitchen, a guest bedroom, a family bathroom and a spacious master bedroom with en-suite. An underground parking space and a storeroom is also included. This is a must see! EXCLUSIVE RESIDENTIAL AREA Located in the exclusive EL Campanario residential estate, just a short drive from Puerto Banus, Marbella, Benahavis and Estepona. Walking distance to the residents Social Club with Spa Tennis and Paddle courts, schools, and restaurants, at 1km to the best beaches and beach clubs and minutes from the best Golfing on the Costa del Sol. Malaga airport is only 30 mins away.