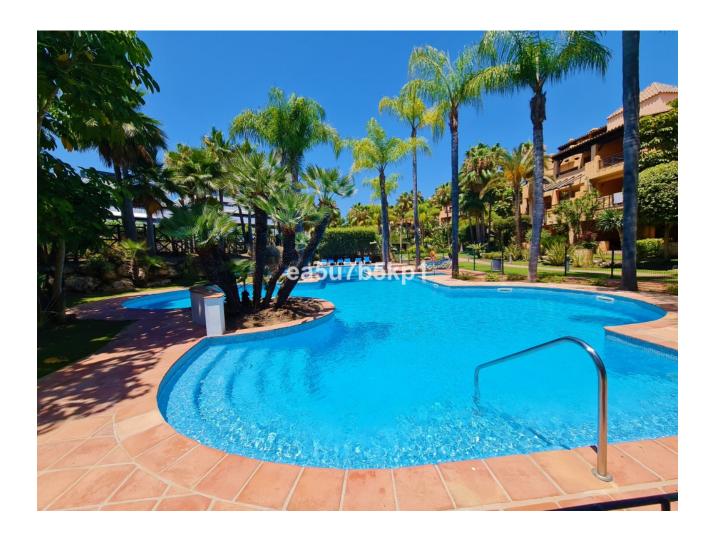

## Sales - Apartment - New Golden Mile 499.00€

New Golden Mile Apartment

Community: 2,160 EUR / year IBI: 950 EUR / year

2

2

150 m<sup>2</sup>

BRIGHT ONE LEVEL PENTHOUSE WITH STUNNING VIEWS Fabulous penthouse on one level, with golf and sea views located in Atalaya, in the exclusive gated community of El Real del Campanario which is within walking distance to amenities, including a luxury Spa resort. The community is gated and offers to his residents 2 amazing swimming pools surrounded by tropical gardens. SPACIOUS HOME The penthouse is presented in perfect condition and featuring an outstanding al fresco terrace with views of the golf course and the Mediterranean Sea. This wonderful property is spacious to say the least and comprises of a grand bright living room, dining area, a fully fitted kitchen, a guest bedroom, a family bathroom and a spacious master bedroom with en-suite. An underground parking space and a storeroom is also included. This is a must see! EXCLUSIVE RESIDENTIAL AREA Located in the exclusive EL Campanario residential estate, just a short drive from Puerto Banus, Marbella, Benahavis and Estepona. Walking distance to the residents Social Club with Spa Tennis and Paddle courts, schools, and restaurants, at 1km to the best beaches and beach clubs and minutes from the best Golfing on the Costa del Sol. Malaga airport is only 30 mins away.