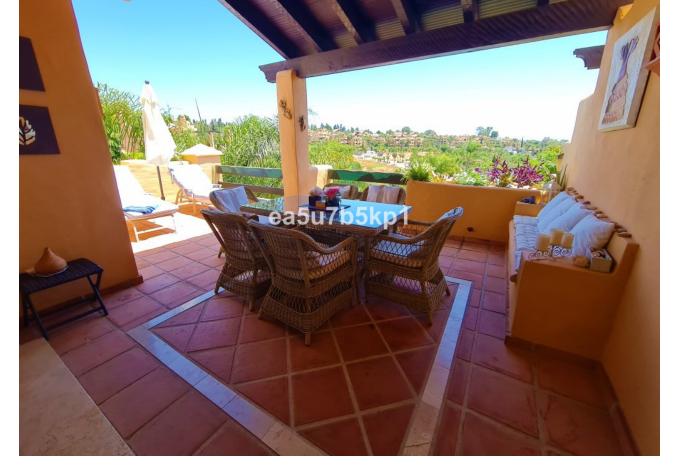

## Sales - Apartment - New Golden Mile 499.00€

New Golden Mile Apartment

Community: 2,160 EUR / year IBI: 950 EUR / year

2

2

150 m<sup>2</sup>

BRIGHT ONE LEVEL PENTHOUSE WITH STUNNING VIEWS Fabulous penthouse on one level, with golf and sea views located in Atalaya, in the exclusive gated community of El Real del Campanario which is within walking distance to amenities, including a luxury Spa resort. The community is gated and offers to his residents 2 amazing swimming pools surrounded by tropical gardens. SPACIOUS HOME The penthouse is presented in perfect condition and featuring an outstanding al fresco terrace with views of the golf course and the Mediterranean Sea. This wonderful property is spacious to say the least and comprises of a grand bright living room, dining area, a fully fitted kitchen, a guest bedroom, a family bathroom and a spacious master bedroom with en-suite. An underground parking space and a storeroom is also included. This is a must see! EXCLUSIVE RESIDENTIAL AREA Located in the exclusive EL Campanario residential estate, just a short drive from Puerto Banus, Marbella, Benahavis and Estepona. Walking distance to the residents Social Club with Spa Tennis and Paddle courts, schools, and restaurants, at 1km to the best beaches and beach clubs and minutes from the best Golfing on the Costa del Sol. Malaga airport is only 30 mins away.