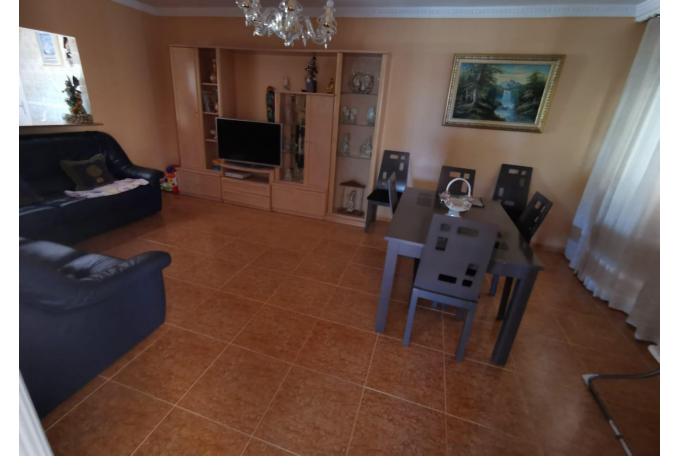

## Sales - House - Mijas Costa 2.652.000€

Mijas Costa House

IBI: 1,200 EUR / year Rubbish: 60 EUR / year

6

4

580 m<sup>2</sup>

2500 m2

This spacious house, built on a plot of 2,500 square metres, represents an unmissable opportunity for those seeking a property with mountain and partial sea views, extensive outdoor spaces, a heated swimming pool, parking for several cars, gardens, an independent water well, porcelain floors throughout the interior area and a covered barbecue area. The property comprises six spacious bedrooms, each with built-in wardrobes. Additionally, the villa features four complete bathrooms, one of which is en suite with the master bedroom. All bathrooms are designed with premium materials and excellent finishes. The property comprises two living areas: one that can be used as an entrance hall and the other, more private, for relaxation and family time. The kitchen is spacious and comfortable, with space for a dining room or breakfast area, and is fully furnished and designed with top-quality finishes. Furthermore, the property benefits from a storage room, a spacious laundry area and land suitable for planting fruit trees.