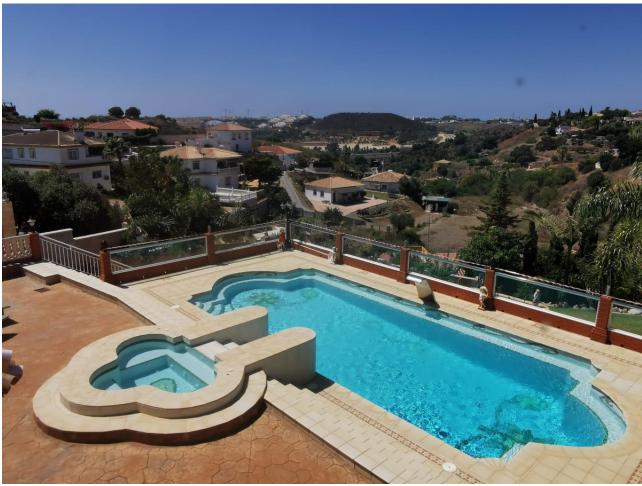

## Sales - House - Mijas Costa 2.652.000€

Mijas Costa House

IBI: 1,200 EUR / year Rubbish: 60 EUR / year

6

4

580 m<sup>2</sup>

2500 m2

This spacious house, built on a plot of 2,500 square metres, represents an unmissable opportunity for those seeking a property with mountain and partial sea views, extensive outdoor spaces, a heated swimming pool, parking for several cars, gardens, an independent water well, porcelain floors throughout the interior area and a covered barbecue area. The property comprises six spacious bedrooms, each with built-in wardrobes. Additionally, the villa features four complete bathrooms, one of which is en suite with the master bedroom. All bathrooms are designed with premium materials and excellent finishes. The property comprises two living areas: one that can be used as an entrance hall and the other, more private, for relaxation and family time. The kitchen is spacious and comfortable, with space for a dining room or breakfast area, and is fully furnished and designed with top-quality finishes. Furthermore, the property benefits from a storage room, a spacious laundry area and land suitable for planting fruit trees.

Orientation Condition **Climate Control** Pool ✓ North East Excellent Private Air Conditioning Heated Views **Features Furniture** Kitchen Fully Fitted Fitted Wardrobes Part Furnished Mountain **Panoramic** ✓ Storage Room **✓** Pool **Sarbeque** Garden Parking Private Private