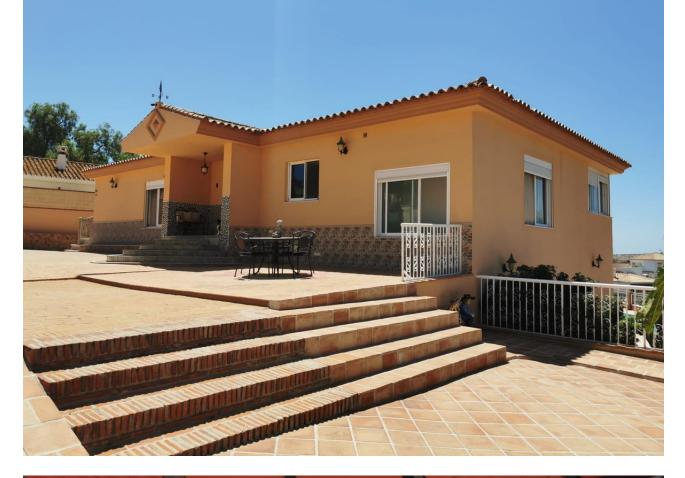

## Sales - House - Mijas Costa 2.652.000€

Mijas Costa House

IBI: 1,200 EUR / year Rubbish: 60 EUR / year

6

4

580 m<sup>2</sup>

2500 m2

This spacious house, built on a plot of 2,500 square metres, represents an unmissable opportunity for those seeking a property with mountain and partial sea views, extensive outdoor spaces, a heated swimming pool, parking for several cars, gardens, an independent water well, porcelain floors throughout the interior area and a covered barbecue area. The property comprises six spacious bedrooms, each with built-in wardrobes. Additionally, the villa features four complete bathrooms, one of which is en suite with the master bedroom. All bathrooms are designed with premium materials and excellent finishes. The property comprises two living areas: one that can be used as an entrance hall and the other, more private, for relaxation and family time. The kitchen is spacious and comfortable, with space for a dining room or breakfast area, and is fully furnished and designed with top-quality finishes. Furthermore, the property benefits from a storage room, a spacious laundry area and land suitable for planting fruit trees.