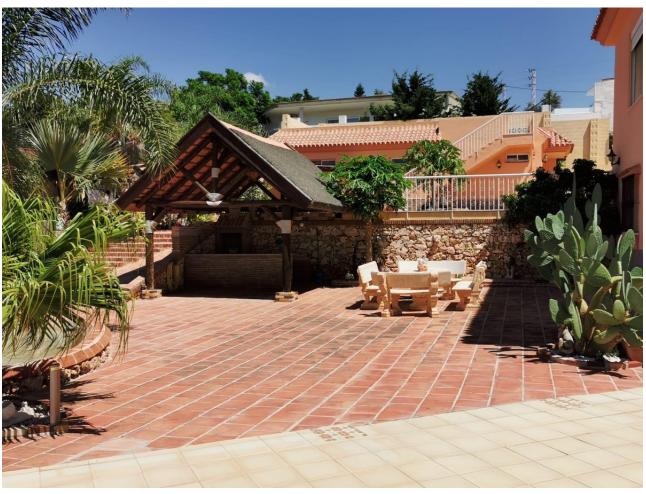

## Sales - House - Mijas Costa 2.652.000€

Mijas Costa House

IBI: 1,200 EUR / year Rubbish: 60 EUR / year

6

4

580 m<sup>2</sup>

2500 m2

This spacious house, built on a plot of 2,500 square metres, represents an unmissable opportunity for those seeking a property with mountain and partial sea views, extensive outdoor spaces, a heated swimming pool, parking for several cars, gardens, an independent water well, porcelain floors throughout the interior area and a covered barbecue area. The property comprises six spacious bedrooms, each with built-in wardrobes. Additionally, the villa features four complete bathrooms, one of which is en suite with the master bedroom. All bathrooms are designed with premium materials and excellent finishes. The property comprises two living areas: one that can be used as an entrance hall and the other, more private, for relaxation and family time. The kitchen is spacious and comfortable, with space for a dining room or breakfast area, and is fully furnished and designed with top-quality finishes. Furthermore, the property benefits from a storage room, a spacious laundry area and land suitable for planting fruit trees.