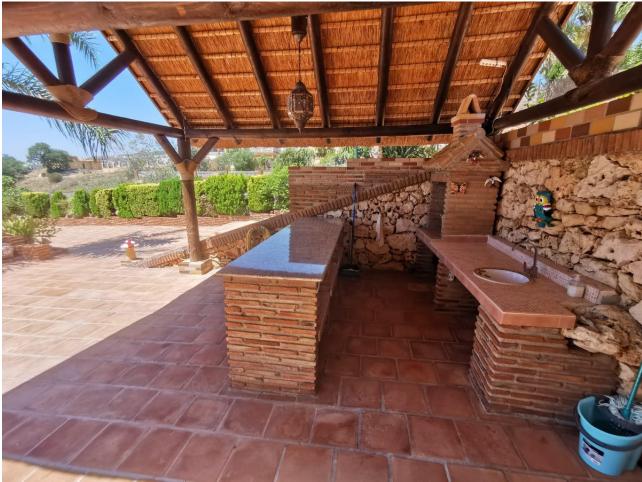

## Sales - House - Mijas Costa 2.652.000€

Mijas Costa House

IBI: 1,200 EUR / year Rubbish: 60 EUR / year

6

4

580 m<sup>2</sup>

2500 m2

This spacious house, built on a plot of 2,500 square metres, represents an unmissable opportunity for those seeking a property with mountain and partial sea views, extensive outdoor spaces, a heated swimming pool, parking for several cars, gardens, an independent water well, porcelain floors throughout the interior area and a covered barbecue area. The property comprises six spacious bedrooms, each with built-in wardrobes. Additionally, the villa features four complete bathrooms, one of which is en suite with the master bedroom. All bathrooms are designed with premium materials and excellent finishes. The property comprises two living areas: one that can be used as an entrance hall and the other, more private, for relaxation and family time. The kitchen is spacious and comfortable, with space for a dining room or breakfast area, and is fully furnished and designed with top-quality finishes. Furthermore, the property benefits from a storage room, a spacious laundry area and land suitable for planting fruit trees.