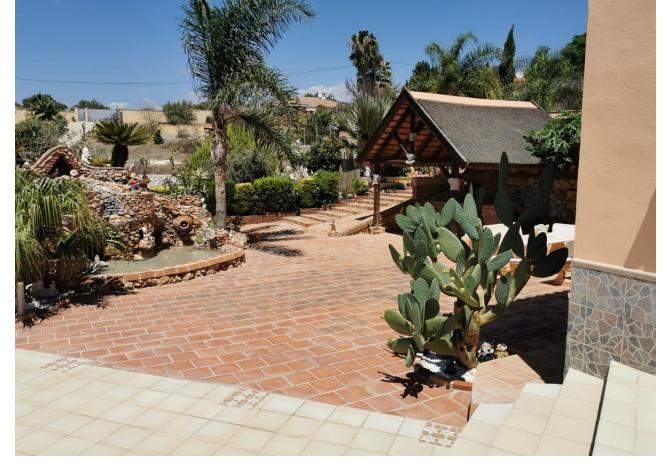

## Sales - House - Mijas Costa 2.652.000€

Mijas Costa House

IBI: 1,200 EUR / year Rubbish: 60 EUR / year

6

4

580 m<sup>2</sup>

2500 m2

This spacious house, built on a plot of 2,500 square metres, represents an unmissable opportunity for those seeking a property with mountain and partial sea views, extensive outdoor spaces, a heated swimming pool, parking for several cars, gardens, an independent water well, porcelain floors throughout the interior area and a covered barbecue area. The property comprises six spacious bedrooms, each with built-in wardrobes. Additionally, the villa features four complete bathrooms, one of which is en suite with the master bedroom. All bathrooms are designed with premium materials and excellent finishes. The property comprises two living areas: one that can be used as an entrance hall and the other, more private, for relaxation and family time. The kitchen is spacious and comfortable, with space for a dining room or breakfast area, and is fully furnished and designed with top-quality finishes. Furthermore, the property benefits from a storage room, a spacious laundry area and land suitable for planting fruit trees.