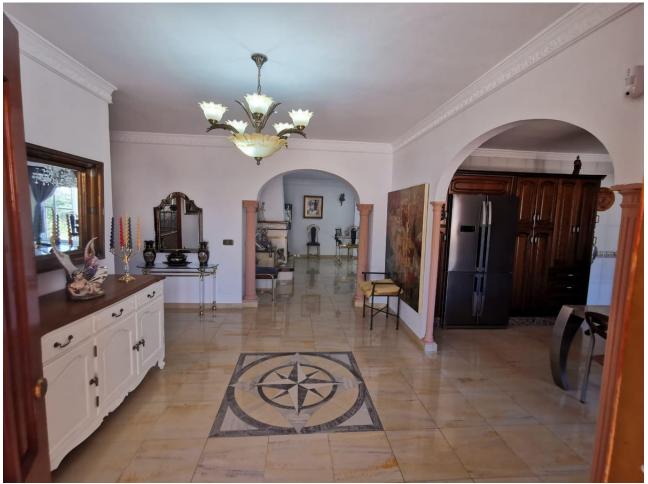

## Sales - House - Mijas Costa 2.652.000€

Mijas Costa House

IBI: 1,200 EUR / year Rubbish: 60 EUR / year

6

4

580 m<sup>2</sup>

2500 m2

This spacious house, built on a plot of 2,500 square metres, represents an unmissable opportunity for those seeking a property with mountain and partial sea views, extensive outdoor spaces, a heated swimming pool, parking for several cars, gardens, an independent water well, porcelain floors throughout the interior area and a covered barbecue area. The property comprises six spacious bedrooms, each with built-in wardrobes. Additionally, the villa features four complete bathrooms, one of which is en suite with the master bedroom. All bathrooms are designed with premium materials and excellent finishes. The property comprises two living areas: one that can be used as an entrance hall and the other, more private, for relaxation and family time. The kitchen is spacious and comfortable, with space for a dining room or breakfast area, and is fully furnished and designed with top-quality finishes. Furthermore, the property benefits from a storage room, a spacious laundry area and land suitable for planting fruit trees.