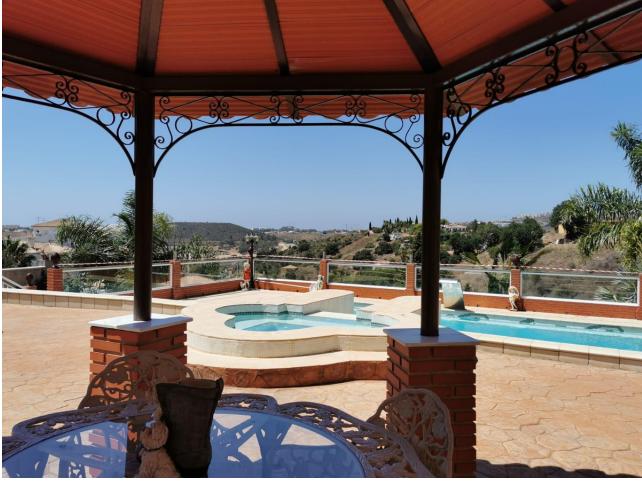

## Sales - House - Mijas Costa 2.652.000€

Mijas Costa House

IBI: 1,200 EUR / year Rubbish: 60 EUR / year

6

4

580 m<sup>2</sup>

2500 m2

This spacious house, built on a plot of 2,500 square metres, represents an unmissable opportunity for those seeking a property with mountain and partial sea views, extensive outdoor spaces, a heated swimming pool, parking for several cars, gardens, an independent water well, porcelain floors throughout the interior area and a covered barbecue area. The property comprises six spacious bedrooms, each with built-in wardrobes. Additionally, the villa features four complete bathrooms, one of which is en suite with the master bedroom. All bathrooms are designed with premium materials and excellent finishes. The property comprises two living areas: one that can be used as an entrance hall and the other, more private, for relaxation and family time. The kitchen is spacious and comfortable, with space for a dining room or breakfast area, and is fully furnished and designed with top-quality finishes. Furthermore, the property benefits from a storage room, a spacious laundry area and land suitable for planting fruit trees.

Orientation Condition **Climate Control** Pool ✓ North East Excellent Private Air Conditioning Heated Views **Features Furniture** Kitchen Fully Fitted Fitted Wardrobes Part Furnished Mountain **Panoramic** ✓ Storage Room **✓** Pool **Sarbeque** Garden Parking Private Private