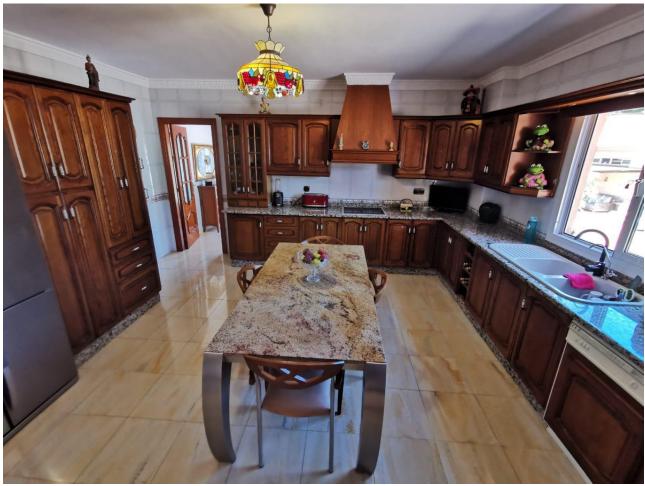

## Sales - House - Mijas Costa 2.652.000€

Mijas Costa House

IBI: 1,200 EUR / year Rubbish: 60 EUR / year

6

4

580 m<sup>2</sup>

2500 m2

This spacious house, built on a plot of 2,500 square metres, represents an unmissable opportunity for those seeking a property with mountain and partial sea views, extensive outdoor spaces, a heated swimming pool, parking for several cars, gardens, an independent water well, porcelain floors throughout the interior area and a covered barbecue area. The property comprises six spacious bedrooms, each with built-in wardrobes. Additionally, the villa features four complete bathrooms, one of which is en suite with the master bedroom. All bathrooms are designed with premium materials and excellent finishes. The property comprises two living areas: one that can be used as an entrance hall and the other, more private, for relaxation and family time. The kitchen is spacious and comfortable, with space for a dining room or breakfast area, and is fully furnished and designed with top-quality finishes. Furthermore, the property benefits from a storage room, a spacious laundry area and land suitable for planting fruit trees.