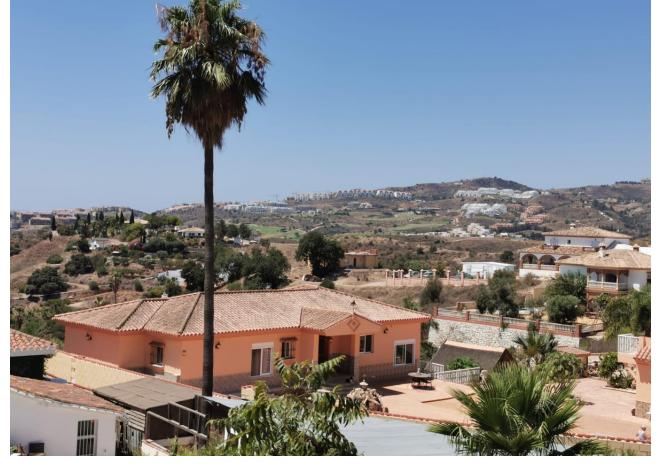

## Sales - House - Mijas Costa 2.652.000€

Mijas Costa House

IBI: 1,200 EUR / year Rubbish: 60 EUR / year

6

4

580 m<sup>2</sup>

2500 m2

This spacious house, built on a plot of 2,500 square metres, represents an unmissable opportunity for those seeking a property with mountain and partial sea views, extensive outdoor spaces, a heated swimming pool, parking for several cars, gardens, an independent water well, porcelain floors throughout the interior area and a covered barbecue area. The property comprises six spacious bedrooms, each with built-in wardrobes. Additionally, the villa features four complete bathrooms, one of which is en suite with the master bedroom. All bathrooms are designed with premium materials and excellent finishes. The property comprises two living areas: one that can be used as an entrance hall and the other, more private, for relaxation and family time. The kitchen is spacious and comfortable, with space for a dining room or breakfast area, and is fully furnished and designed with top-quality finishes. Furthermore, the property benefits from a storage room, a spacious laundry area and land suitable for planting fruit trees.