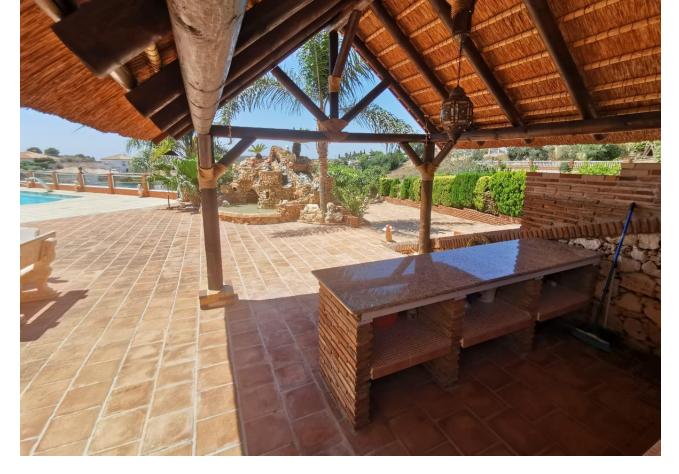

## Sales - House - Mijas Costa 2.652.000€

Mijas Costa House

IBI: 1,200 EUR / year Rubbish: 60 EUR / year

6

4

580 m<sup>2</sup>

2500 m2

This spacious house, built on a plot of 2,500 square metres, represents an unmissable opportunity for those seeking a property with mountain and partial sea views, extensive outdoor spaces, a heated swimming pool, parking for several cars, gardens, an independent water well, porcelain floors throughout the interior area and a covered barbecue area. The property comprises six spacious bedrooms, each with built-in wardrobes. Additionally, the villa features four complete bathrooms, one of which is en suite with the master bedroom. All bathrooms are designed with premium materials and excellent finishes. The property comprises two living areas: one that can be used as an entrance hall and the other, more private, for relaxation and family time. The kitchen is spacious and comfortable, with space for a dining room or breakfast area, and is fully furnished and designed with top-quality finishes. Furthermore, the property benefits from a storage room, a spacious laundry area and land suitable for planting fruit trees.