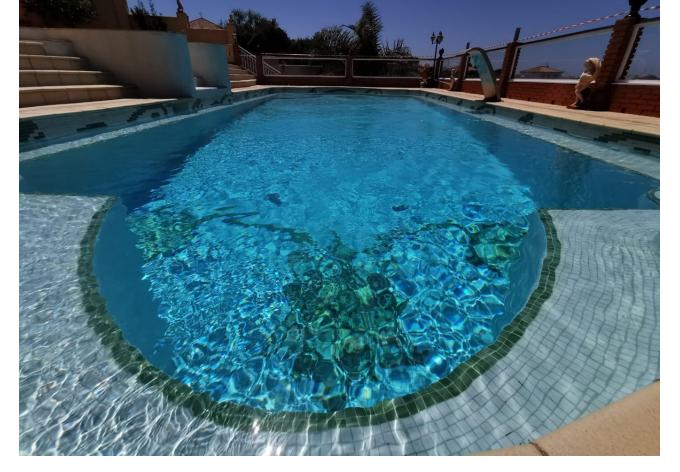

## Sales - House - Mijas Costa 2.652.000€

Mijas Costa House

IBI: 1,200 EUR / year Rubbish: 60 EUR / year

6

4

580 m<sup>2</sup>

2500 m2

This spacious house, built on a plot of 2,500 square metres, represents an unmissable opportunity for those seeking a property with mountain and partial sea views, extensive outdoor spaces, a heated swimming pool, parking for several cars, gardens, an independent water well, porcelain floors throughout the interior area and a covered barbecue area. The property comprises six spacious bedrooms, each with built-in wardrobes. Additionally, the villa features four complete bathrooms, one of which is en suite with the master bedroom. All bathrooms are designed with premium materials and excellent finishes. The property comprises two living areas: one that can be used as an entrance hall and the other, more private, for relaxation and family time. The kitchen is spacious and comfortable, with space for a dining room or breakfast area, and is fully furnished and designed with top-quality finishes. Furthermore, the property benefits from a storage room, a spacious laundry area and land suitable for planting fruit trees.

Orientation Condition **Climate Control** Pool ✓ North East Excellent Private Air Conditioning Heated Views **Features Furniture** Kitchen Fully Fitted Fitted Wardrobes Part Furnished Mountain **Panoramic** ✓ Storage Room **✓** Pool **Sarbeque** Garden Parking Private Private