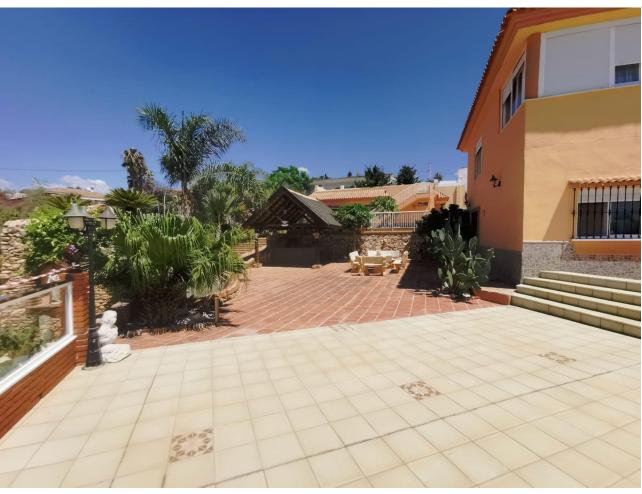

## Sales - House - Mijas Costa 2.652.000€

Mijas Costa House

IBI: 1,200 EUR / year Rubbish: 60 EUR / year

6

4

580 m<sup>2</sup>

2500 m2

This spacious house, built on a plot of 2,500 square metres, represents an unmissable opportunity for those seeking a property with mountain and partial sea views, extensive outdoor spaces, a heated swimming pool, parking for several cars, gardens, an independent water well, porcelain floors throughout the interior area and a covered barbecue area. The property comprises six spacious bedrooms, each with built-in wardrobes. Additionally, the villa features four complete bathrooms, one of which is en suite with the master bedroom. All bathrooms are designed with premium materials and excellent finishes. The property comprises two living areas: one that can be used as an entrance hall and the other, more private, for relaxation and family time. The kitchen is spacious and comfortable, with space for a dining room or breakfast area, and is fully furnished and designed with top-quality finishes. Furthermore, the property benefits from a storage room, a spacious laundry area and land suitable for planting fruit trees.