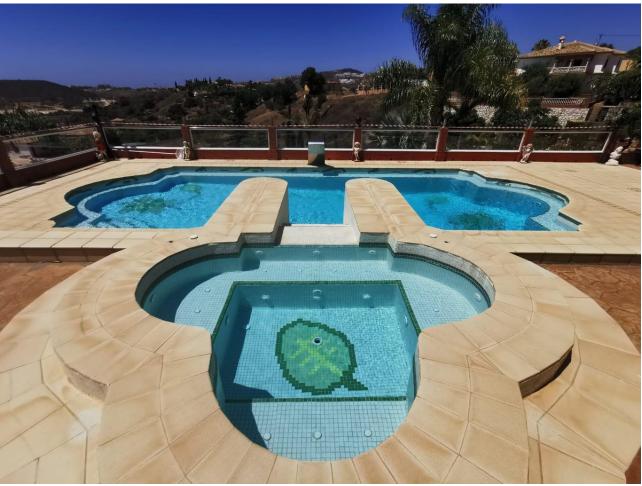

## Sales - House - Mijas Costa 2.652.000€

Mijas Costa House

IBI: 1,200 EUR / year Rubbish: 60 EUR / year

6

4

580 m<sup>2</sup>

2500 m2

This spacious house, built on a plot of 2,500 square metres, represents an unmissable opportunity for those seeking a property with mountain and partial sea views, extensive outdoor spaces, a heated swimming pool, parking for several cars, gardens, an independent water well, porcelain floors throughout the interior area and a covered barbecue area. The property comprises six spacious bedrooms, each with built-in wardrobes. Additionally, the villa features four complete bathrooms, one of which is en suite with the master bedroom. All bathrooms are designed with premium materials and excellent finishes. The property comprises two living areas: one that can be used as an entrance hall and the other, more private, for relaxation and family time. The kitchen is spacious and comfortable, with space for a dining room or breakfast area, and is fully furnished and designed with top-quality finishes. Furthermore, the property benefits from a storage room, a spacious laundry area and land suitable for planting fruit trees.

Orientation Condition **Climate Control** Pool ✓ North East Excellent Private Air Conditioning Heated Views **Features Furniture** Kitchen Fully Fitted Fitted Wardrobes Part Furnished Mountain **Panoramic** ✓ Storage Room **✓** Pool **Sarbeque** Garden Parking Private Private