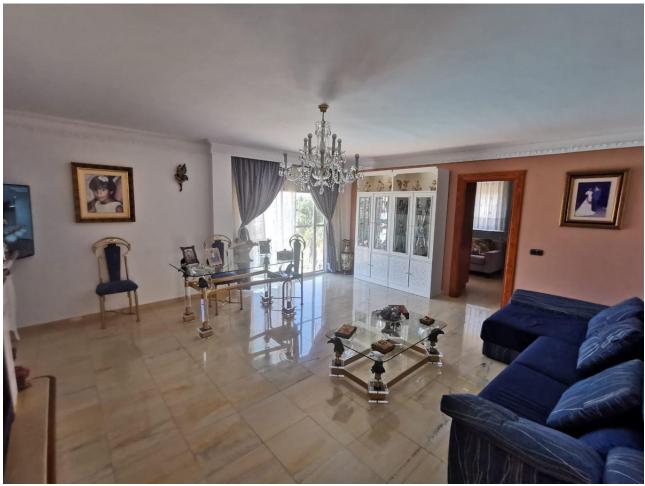

## Sales - House - Mijas Costa 2.652.000€

Mijas Costa House

IBI: 1,200 EUR / year Rubbish: 60 EUR / year

6

4

580 m<sup>2</sup>

2500 m2

This spacious house, built on a plot of 2,500 square metres, represents an unmissable opportunity for those seeking a property with mountain and partial sea views, extensive outdoor spaces, a heated swimming pool, parking for several cars, gardens, an independent water well, porcelain floors throughout the interior area and a covered barbecue area. The property comprises six spacious bedrooms, each with built-in wardrobes. Additionally, the villa features four complete bathrooms, one of which is en suite with the master bedroom. All bathrooms are designed with premium materials and excellent finishes. The property comprises two living areas: one that can be used as an entrance hall and the other, more private, for relaxation and family time. The kitchen is spacious and comfortable, with space for a dining room or breakfast area, and is fully furnished and designed with top-quality finishes. Furthermore, the property benefits from a storage room, a spacious laundry area and land suitable for planting fruit trees.