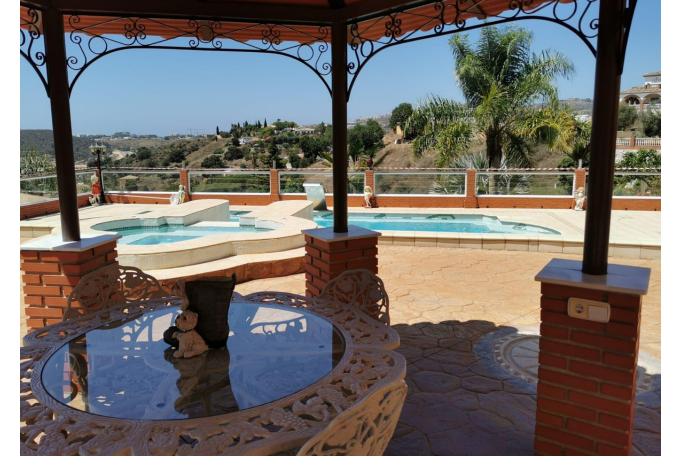

## Sales - House - Mijas Costa 2.652.000€

Mijas Costa House

IBI: 1,200 EUR / year Rubbish: 60 EUR / year

6

4

580 m<sup>2</sup>

2500 m2

This spacious house, built on a plot of 2,500 square metres, represents an unmissable opportunity for those seeking a property with mountain and partial sea views, extensive outdoor spaces, a heated swimming pool, parking for several cars, gardens, an independent water well, porcelain floors throughout the interior area and a covered barbecue area. The property comprises six spacious bedrooms, each with built-in wardrobes. Additionally, the villa features four complete bathrooms, one of which is en suite with the master bedroom. All bathrooms are designed with premium materials and excellent finishes. The property comprises two living areas: one that can be used as an entrance hall and the other, more private, for relaxation and family time. The kitchen is spacious and comfortable, with space for a dining room or breakfast area, and is fully furnished and designed with top-quality finishes. Furthermore, the property benefits from a storage room, a spacious laundry area and land suitable for planting fruit trees.

Orientation Condition **Climate Control** Pool ✓ North East Excellent Private Air Conditioning Heated Views **Features Furniture** Kitchen Fully Fitted Fitted Wardrobes Part Furnished Mountain **Panoramic** ✓ Storage Room **✓** Pool **Sarbeque** Garden Parking Private Private