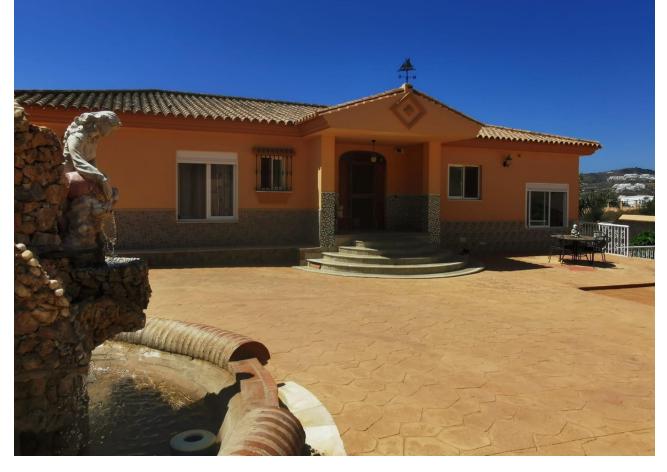

## Sales - House - Mijas Costa 2.652.000€

Mijas Costa House

IBI: 1,200 EUR / year Rubbish: 60 EUR / year

6

4

580 m<sup>2</sup>

2500 m2

This spacious house, built on a plot of 2,500 square metres, represents an unmissable opportunity for those seeking a property with mountain and partial sea views, extensive outdoor spaces, a heated swimming pool, parking for several cars, gardens, an independent water well, porcelain floors throughout the interior area and a covered barbecue area. The property comprises six spacious bedrooms, each with built-in wardrobes. Additionally, the villa features four complete bathrooms, one of which is en suite with the master bedroom. All bathrooms are designed with premium materials and excellent finishes. The property comprises two living areas: one that can be used as an entrance hall and the other, more private, for relaxation and family time. The kitchen is spacious and comfortable, with space for a dining room or breakfast area, and is fully furnished and designed with top-quality finishes. Furthermore, the property benefits from a storage room, a spacious laundry area and land suitable for planting fruit trees.