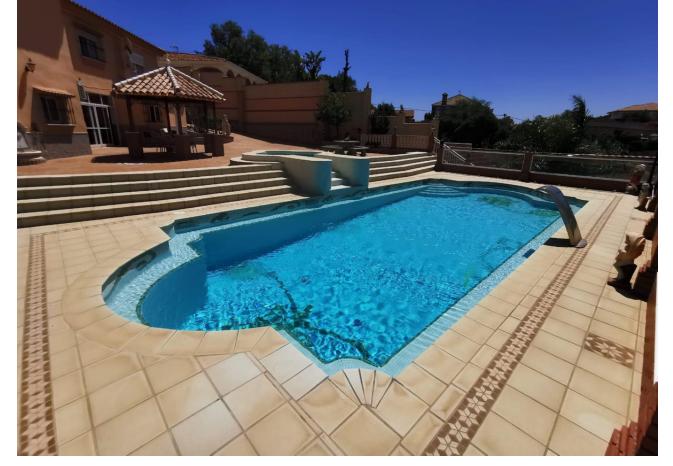

## Sales - House - Mijas Costa 2.652.000€

Mijas Costa House

IBI: 1,200 EUR / year Rubbish: 60 EUR / year

6

4

580 m<sup>2</sup>

2500 m2

This spacious house, built on a plot of 2,500 square metres, represents an unmissable opportunity for those seeking a property with mountain and partial sea views, extensive outdoor spaces, a heated swimming pool, parking for several cars, gardens, an independent water well, porcelain floors throughout the interior area and a covered barbecue area. The property comprises six spacious bedrooms, each with built-in wardrobes. Additionally, the villa features four complete bathrooms, one of which is en suite with the master bedroom. All bathrooms are designed with premium materials and excellent finishes. The property comprises two living areas: one that can be used as an entrance hall and the other, more private, for relaxation and family time. The kitchen is spacious and comfortable, with space for a dining room or breakfast area, and is fully furnished and designed with top-quality finishes. Furthermore, the property benefits from a storage room, a spacious laundry area and land suitable for planting fruit trees.

Orientation Condition **Climate Control** Pool ✓ North East Excellent Private Air Conditioning Heated Views **Features Furniture** Kitchen Fully Fitted Fitted Wardrobes Part Furnished Mountain **Panoramic** ✓ Storage Room **✓** Pool **Sarbeque** Garden Parking Private Private