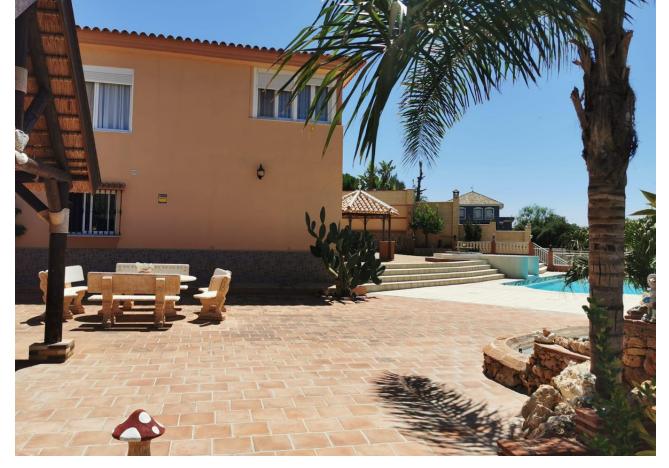

## Sales - House - Mijas Costa 2.652.000€

Mijas Costa House

IBI: 1,200 EUR / year Rubbish: 60 EUR / year

6

4

580 m<sup>2</sup>

2500 m2

This spacious house, built on a plot of 2,500 square metres, represents an unmissable opportunity for those seeking a property with mountain and partial sea views, extensive outdoor spaces, a heated swimming pool, parking for several cars, gardens, an independent water well, porcelain floors throughout the interior area and a covered barbecue area. The property comprises six spacious bedrooms, each with built-in wardrobes. Additionally, the villa features four complete bathrooms, one of which is en suite with the master bedroom. All bathrooms are designed with premium materials and excellent finishes. The property comprises two living areas: one that can be used as an entrance hall and the other, more private, for relaxation and family time. The kitchen is spacious and comfortable, with space for a dining room or breakfast area, and is fully furnished and designed with top-quality finishes. Furthermore, the property benefits from a storage room, a spacious laundry area and land suitable for planting fruit trees.