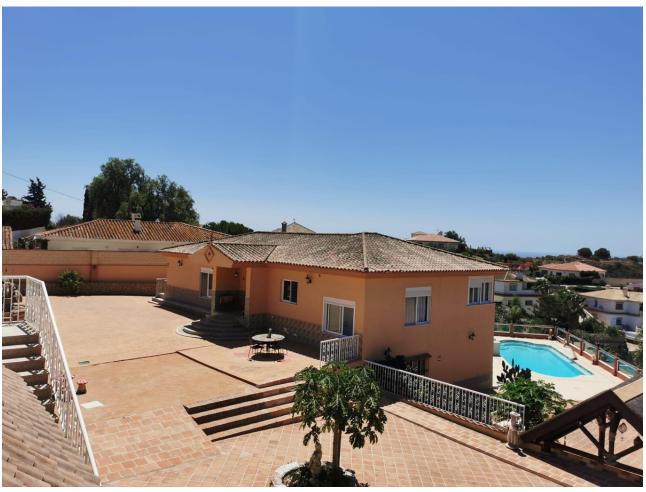

## Sales - House - Mijas Costa 2.652.000€

Mijas Costa House

IBI: 1,200 EUR / year Rubbish: 60 EUR / year

6

4

580 m<sup>2</sup>

2500 m2

This spacious house, built on a plot of 2,500 square metres, represents an unmissable opportunity for those seeking a property with mountain and partial sea views, extensive outdoor spaces, a heated swimming pool, parking for several cars, gardens, an independent water well, porcelain floors throughout the interior area and a covered barbecue area. The property comprises six spacious bedrooms, each with built-in wardrobes. Additionally, the villa features four complete bathrooms, one of which is en suite with the master bedroom. All bathrooms are designed with premium materials and excellent finishes. The property comprises two living areas: one that can be used as an entrance hall and the other, more private, for relaxation and family time. The kitchen is spacious and comfortable, with space for a dining room or breakfast area, and is fully furnished and designed with top-quality finishes. Furthermore, the property benefits from a storage room, a spacious laundry area and land suitable for planting fruit trees.