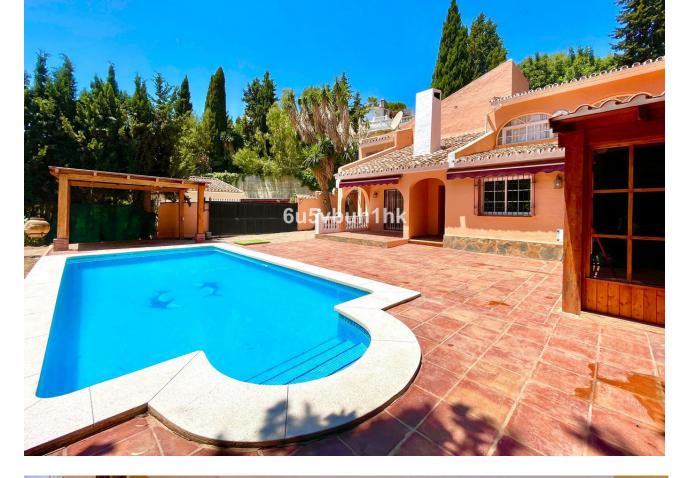

## Sales - House - Campo Mijas 587.000€

Magnificent villa located in the Campomijas urbanization. The property boasts a built area of 252 m<sup>2</sup> on a 1,105 m<sup>2</sup> plot, offering complete privacy, as it is visually isolated from neighbors, and with its southeast orientation, it allows you to enjoy the pleasant climate fully. The house features three bedrooms and two bathrooms, distributed between the upper floor and a spacious independent room on the lower floor. The main living room is large, equipped with a fireplace, and has direct access to the porch and garden. The fully equipped kitchen includes a dining area. The property also has a separate wooden lounge with three-way access from inside and outside the house. This additional space is perfect for a leisure room, children's playroom, gym, or storage. On the side of the spacious garden, there is a wooden pergola used for parking, and the swimming pool is centrally located in the outdoor area. Nearby services: 5 schools and 6 supermarkets within a 1.3 km radius. Distances: 3 km from Fuengirola center. 7 km from Mijas Pueblo. 11 km from La Cala de Mijas. 25 km from Malaga airport. This villa combines comfort, privacy, and the potential for expansion, all in a prime location. It is ideal for those seeking seclusion without sacrificing proximity to Fuengirola's vibrant commercial and leisure life.