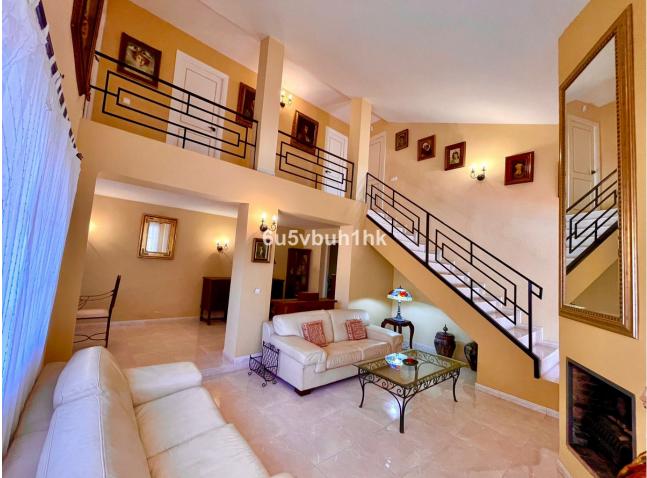

## Sales - House - Campo Mijas 587.000€

Magnificent villa located in the Campomijas urbanization. The property boasts a built area of 252 m<sup>2</sup> on a 1,105 m<sup>2</sup> plot, offering complete privacy, as it is visually isolated from neighbors, and with its southeast orientation, it allows you to enjoy the pleasant climate fully. The house features three bedrooms and two bathrooms, distributed between the upper floor and a spacious independent room on the lower floor. The main living room is large, equipped with a fireplace, and has direct access to the porch and garden. The fully equipped kitchen includes a dining area. The property also has a separate wooden lounge with three-way access from inside and outside the house. This additional space is perfect for a leisure room, children's playroom, gym, or storage. On the side of the spacious garden, there is a wooden pergola used for parking, and the swimming pool is centrally located in the outdoor area. Nearby services: 5 schools and 6 supermarkets within a 1.3 km radius. Distances: 3 km from Fuengirola center. 7 km from Mijas Pueblo. 11 km from La Cala de Mijas. 25 km from Malaga airport. This villa combines comfort, privacy, and the potential for expansion, all in a prime location. It is ideal for those seeking seclusion without sacrificing proximity to Fuengirola's vibrant commercial and leisure life.