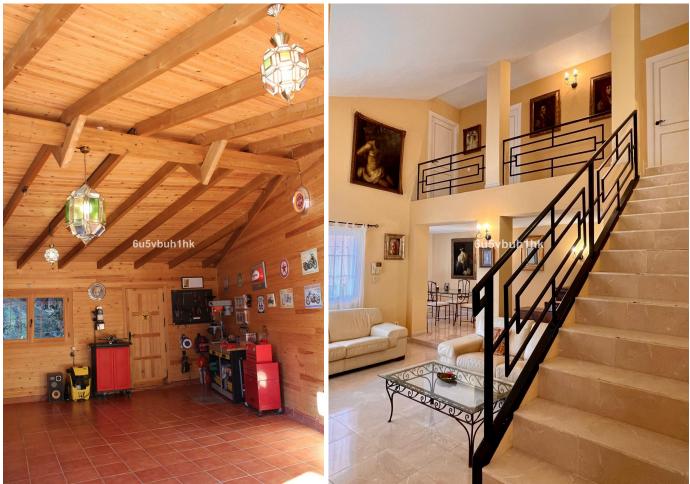

## Sales - House - Campo Mijas 587.000€

Magnificent villa located in the Campomijas urbanization. The property boasts a built area of 252 m<sup>2</sup> on a 1,105 m<sup>2</sup> plot, offering complete privacy, as it is visually isolated from neighbors, and with its southeast orientation, it allows you to enjoy the pleasant climate fully. The house features three bedrooms and two bathrooms, distributed between the upper floor and a spacious independent room on the lower floor. The main living room is large, equipped with a fireplace, and has direct access to the porch and garden. The fully equipped kitchen includes a dining area. The property also has a separate wooden lounge with three-way access from inside and outside the house. This additional space is perfect for a leisure room, children's playroom, gym, or storage. On the side of the spacious garden, there is a wooden pergola used for parking, and the swimming pool is centrally located in the outdoor area. Nearby services: 5 schools and 6 supermarkets within a 1.3 km radius. Distances: 3 km from Fuengirola center. 7 km from Mijas Pueblo. 11 km from La Cala de Mijas. 25 km from Malaga airport. This villa combines comfort, privacy, and the potential for expansion, all in a prime location. It is ideal for those seeking seclusion without sacrificing proximity to Fuengirola's vibrant commercial and leisure life.