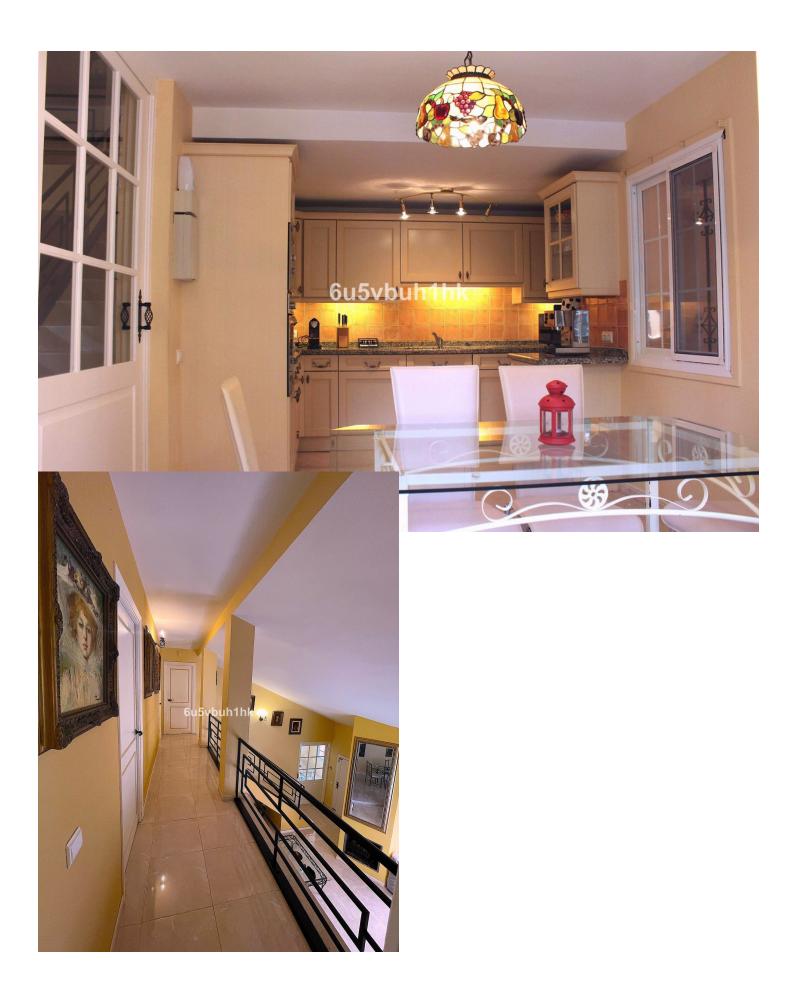

## Sales - House - Campo Mijas 587.000€

Magnificent villa located in the Campomijas urbanization. The property boasts a built area of 252 m<sup>2</sup> on a 1,105 m<sup>2</sup> plot, offering complete privacy, as it is visually isolated from neighbors, and with its southeast orientation, it allows you to enjoy the pleasant climate fully. The house features three bedrooms and two bathrooms, distributed between the upper floor and a spacious independent room on the lower floor. The main living room is large, equipped with a fireplace, and has direct access to the porch and garden. The fully equipped kitchen includes a dining area. The property also has a separate wooden lounge with three-way access from inside and outside the house. This additional space is perfect for a leisure room, children's playroom, gym, or storage. On the side of the spacious garden, there is a wooden pergola used for parking, and the swimming pool is centrally located in the outdoor area. Nearby services: 5 schools and 6 supermarkets within a 1.3 km radius. Distances: 3 km from Fuengirola center. 7 km from Mijas Pueblo. 11 km from La Cala de Mijas. 25 km from Malaga airport. This villa combines comfort, privacy, and the potential for expansion, all in a prime location. It is ideal for those seeking seclusion without sacrificing proximity to Fuengirola's vibrant commercial and leisure life.