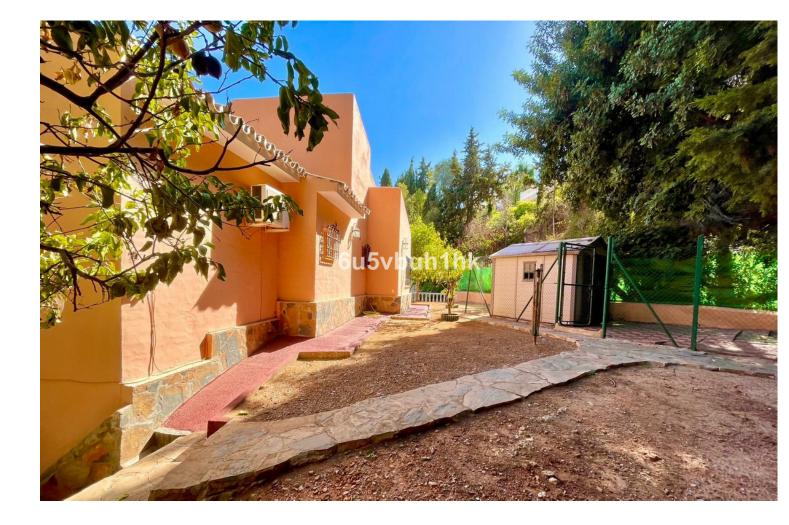

## Sales - House - Campo Mijas 587.000€

Magnificent villa located in the Campomijas urbanization. The property boasts a built area of 252 m<sup>2</sup> on a 1,105 m<sup>2</sup> plot, offering complete privacy, as it is visually isolated from neighbors, and with its southeast orientation, it allows you to enjoy the pleasant climate fully. The house features three bedrooms and two bathrooms, distributed between the upper floor and a spacious independent room on the lower floor. The main living room is large, equipped with a fireplace, and has direct access to the porch and garden. The fully equipped kitchen includes a dining area. The property also has a separate wooden lounge with three-way access from inside and outside the house. This additional space is perfect for a leisure room, children's playroom, gym, or storage. On the side of the spacious garden, there is a wooden pergola used for parking, and the swimming pool is centrally located in the outdoor area. Nearby services: 5 schools and 6 supermarkets within a 1.3 km radius. Distances: 3 km from Fuengirola center. 7 km from Mijas Pueblo. 11 km from La Cala de Mijas. 25 km from Malaga airport. This villa combines comfort, privacy, and the potential for expansion, all in a prime location. It is ideal for those seeking seclusion without sacrificing proximity to Fuengirola's vibrant commercial and leisure life.