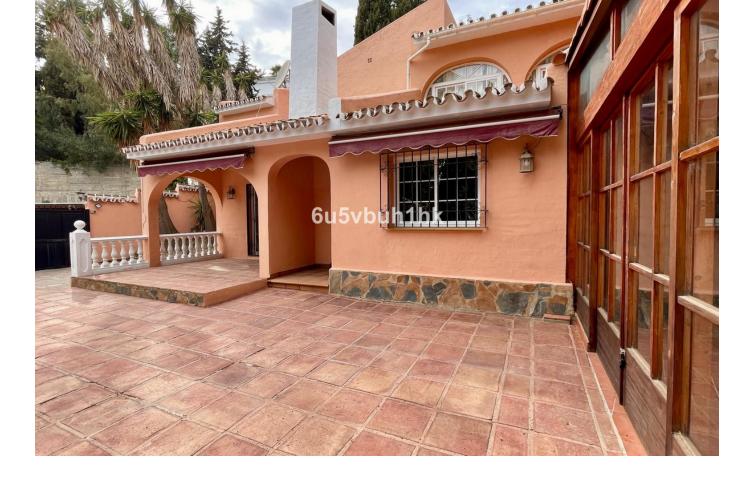

## Sales - House - Campo Mijas 587.000€

Magnificent villa located in the Campomijas urbanization. The property boasts a built area of 252 m<sup>2</sup> on a 1,105 m<sup>2</sup> plot, offering complete privacy, as it is visually isolated from neighbors, and with its southeast orientation, it allows you to enjoy the pleasant climate fully. The house features three bedrooms and two bathrooms, distributed between the upper floor and a spacious independent room on the lower floor. The main living room is large, equipped with a fireplace, and has direct access to the porch and garden. The fully equipped kitchen includes a dining area. The property also has a separate wooden lounge with three-way access from inside and outside the house. This additional space is perfect for a leisure room, children's playroom, gym, or storage. On the side of the spacious garden, there is a wooden pergola used for parking, and the swimming pool is centrally located in the outdoor area. Nearby services: 5 schools and 6 supermarkets within a 1.3 km radius. Distances: 3 km from Fuengirola center. 7 km from Mijas Pueblo. 11 km from La Cala de Mijas. 25 km from Malaga airport. This villa combines comfort, privacy, and the potential for expansion, all in a prime location. It is ideal for those seeking seclusion without sacrificing proximity to Fuengirola's vibrant commercial and leisure life.