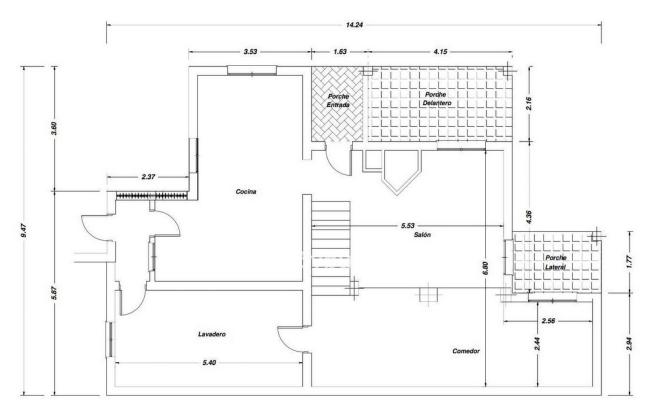

## Sales - House - Campo Mijas 587.000€

Magnificent villa located in the Campomijas urbanization. The property boasts a built area of 252 m<sup>2</sup> on a 1,105 m<sup>2</sup> plot, offering complete privacy, as it is visually isolated from neighbors, and with its southeast orientation, it allows you to enjoy the pleasant climate fully. The house features three bedrooms and two bathrooms, distributed between the upper floor and a spacious independent room on the lower floor. The main living room is large, equipped with a fireplace, and has direct access to the porch and garden. The fully equipped kitchen includes a dining area. The property also has a separate wooden lounge with three-way access from inside and outside the house. This additional space is perfect for a leisure room, children's playroom, gym, or storage. On the side of the spacious garden, there is a wooden pergola used for parking, and the swimming pool is centrally located in the outdoor area. Nearby services: 5 schools and 6 supermarkets within a 1.3 km radius. Distances: 3 km from Fuengirola center. 7 km from Mijas Pueblo. 11 km from La Cala de Mijas. 25 km from Malaga airport. This villa combines comfort, privacy, and the potential for expansion, all in a prime location. It is ideal for those seeking seclusion without sacrificing proximity to Fuengirola's vibrant commercial and leisure life.