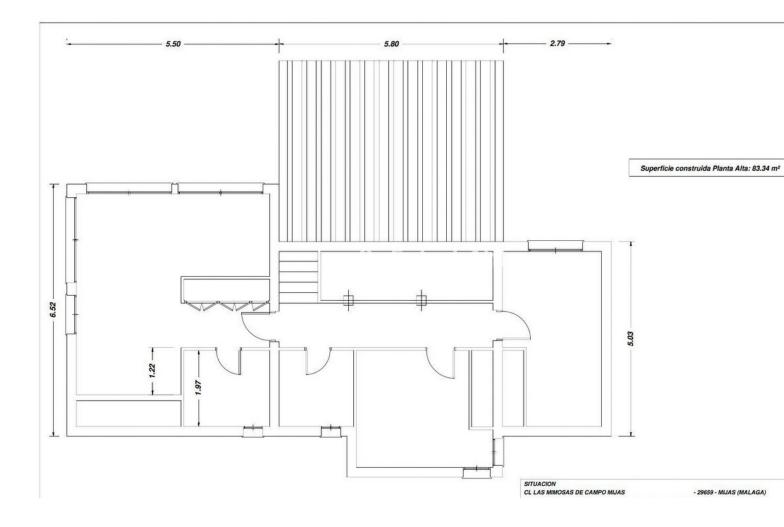

## Sales - House - Campo Mijas 587.000€

Magnificent villa located in the Campomijas urbanization. The property boasts a built area of 252 m<sup>2</sup> on a 1,105 m<sup>2</sup> plot, offering complete privacy, as it is visually isolated from neighbors, and with its southeast orientation, it allows you to enjoy the pleasant climate fully. The house features three bedrooms and two bathrooms, distributed between the upper floor and a spacious independent room on the lower floor. The main living room is large, equipped with a fireplace, and has direct access to the porch and garden. The fully equipped kitchen includes a dining area. The property also has a separate wooden lounge with three-way access from inside and outside the house. This additional space is perfect for a leisure room, children's playroom, gym, or storage. On the side of the spacious garden, there is a wooden pergola used for parking, and the swimming pool is centrally located in the outdoor area. Nearby services: 5 schools and 6 supermarkets within a 1.3 km radius. Distances: 3 km from Fuengirola center. 7 km from Mijas Pueblo. 11 km from La Cala de Mijas. 25 km from Malaga airport. This villa combines comfort, privacy, and the potential for expansion, all in a prime location. It is ideal for those seeking seclusion without sacrificing proximity to Fuengirola's vibrant commercial and leisure life.