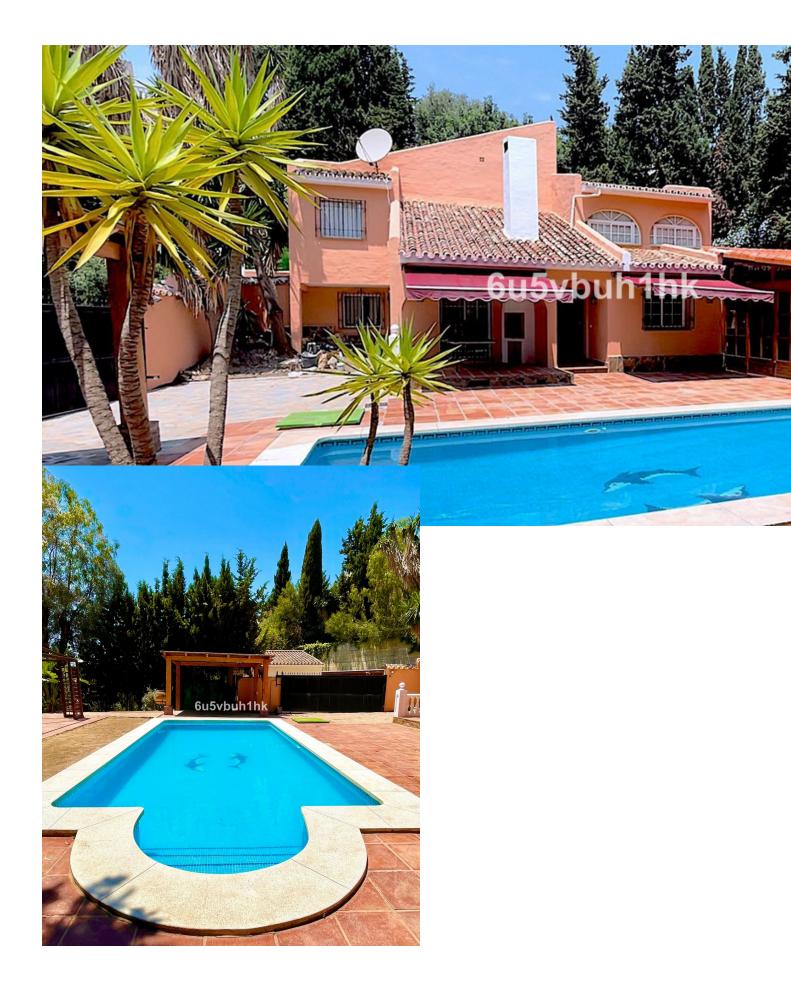

## Sales - House - Campo Mijas 587.000€

Magnificent villa located in the Campomijas urbanization. The property boasts a built area of 252 m<sup>2</sup> on a 1,105 m<sup>2</sup> plot, offering complete privacy, as it is visually isolated from neighbors, and with its southeast orientation, it allows you to enjoy the pleasant climate fully. The house features three bedrooms and two bathrooms, distributed between the upper floor and a spacious independent room on the lower floor. The main living room is large, equipped with a fireplace, and has direct access to the porch and garden. The fully equipped kitchen includes a dining area. The property also has a separate wooden lounge with three-way access from inside and outside the house. This additional space is perfect for a leisure room, children's playroom, gym, or storage. On the side of the spacious garden, there is a wooden pergola used for parking, and the swimming pool is centrally located in the outdoor area. Nearby services: 5 schools and 6 supermarkets within a 1.3 km radius. Distances: 3 km from Fuengirola center. 7 km from Mijas Pueblo. 11 km from La Cala de Mijas. 25 km from Malaga airport. This villa combines comfort, privacy, and the potential for expansion, all in a prime location. It is ideal for those seeking seclusion without sacrificing proximity to Fuengirola's vibrant commercial and leisure life.