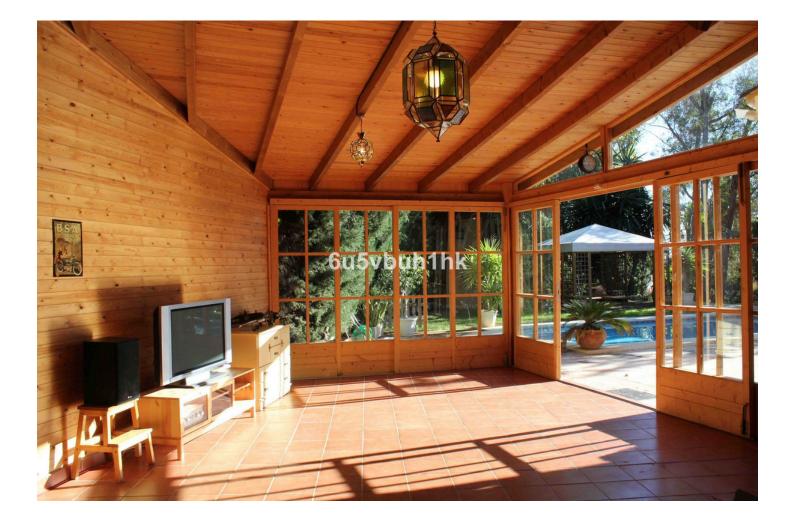

## Sales - House - Campo Mijas 587.000€

Magnificent villa located in the Campomijas urbanization. The property boasts a built area of 252 m<sup>2</sup> on a 1,105 m<sup>2</sup> plot, offering complete privacy, as it is visually isolated from neighbors, and with its southeast orientation, it allows you to enjoy the pleasant climate fully. The house features three bedrooms and two bathrooms, distributed between the upper floor and a spacious independent room on the lower floor. The main living room is large, equipped with a fireplace, and has direct access to the porch and garden. The fully equipped kitchen includes a dining area. The property also has a separate wooden lounge with three-way access from inside and outside the house. This additional space is perfect for a leisure room, children's playroom, gym, or storage. On the side of the spacious garden, there is a wooden pergola used for parking, and the swimming pool is centrally located in the outdoor area. Nearby services: 5 schools and 6 supermarkets within a 1.3 km radius. Distances: 3 km from Fuengirola center. 7 km from Mijas Pueblo. 11 km from La Cala de Mijas. 25 km from Malaga airport. This villa combines comfort, privacy, and the potential for expansion, all in a prime location. It is ideal for those seeking seclusion without sacrificing proximity to Fuengirola's vibrant commercial and leisure life.