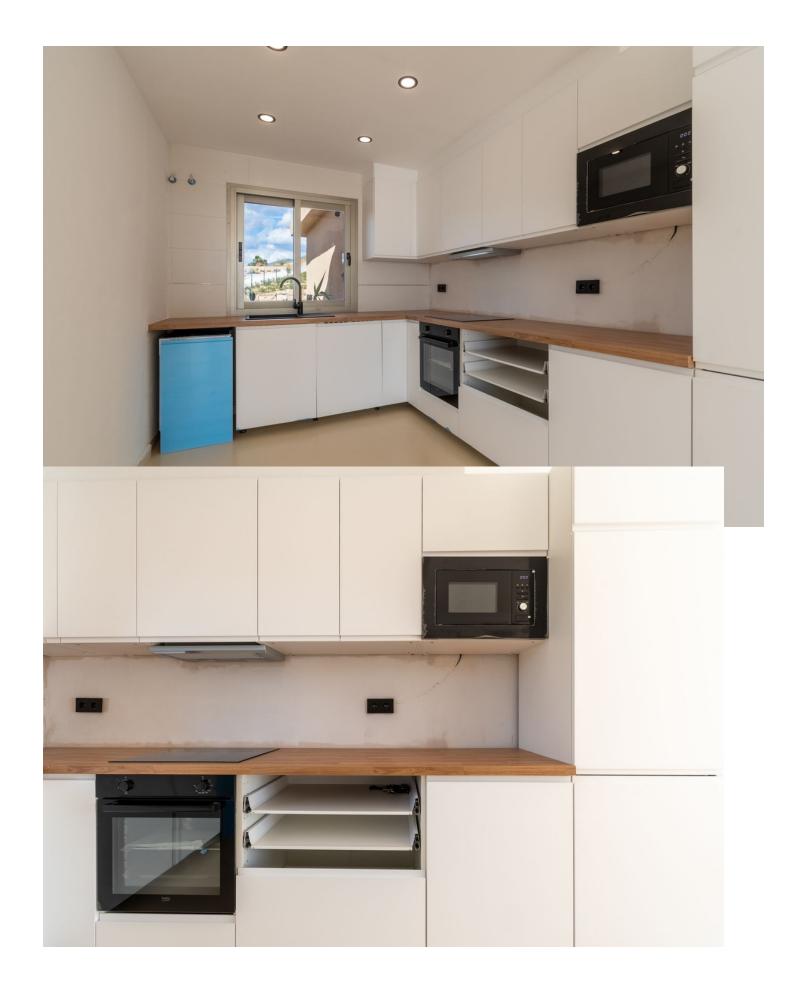

## Community: 1,764 EUR / year

Spectacular two bedroom penthouse apartment located in the exclusive residential area of La Resina Golf on the New Golden Mile in Estepona. This beautiful property is offered in ready to move into condition, and has been recently refurbished and decorated by the current owner. The main feature of this property is the truly incredible view which hits you as soon as you walk through the front door, and really must be seen to be fully appreciated. The entrance hall welcomes you into an extremely spacious living room, which in turn opens onto a magnificent terrace with simply stunning sea views. This penthouse features two bedrooms, a large family bathroom and a separate guest toilet. Additionally, the price includes an underground garage parking space and a private storage room. This private community boasts two swimming pools and beautifully landscaped garden areas. With a total built size of 145m<sup>2</sup>, which includes a terrace of 55m2, and is equipped with fully fitted wardrobes, air conditioning, and accessibility features such as an elevator and adapted access for people with reduced mobility. Located in the serene Selwo area, this penthouse is just a short drive from the beach and the towns of Estepona and San Pedro. The property stands out for its generous interior and exterior spaces and offers breathtaking sea views.

Setting Close To Golf Close To Sea

Climate Control Air Conditioning Hot A/C Cold A/C

Kitchen V Partially Fitted

Utilities VElectricity Orientation South

Views Sea Mountain Golf Panoramic

Garden Communal

Category Golf Holiday Homes Investment