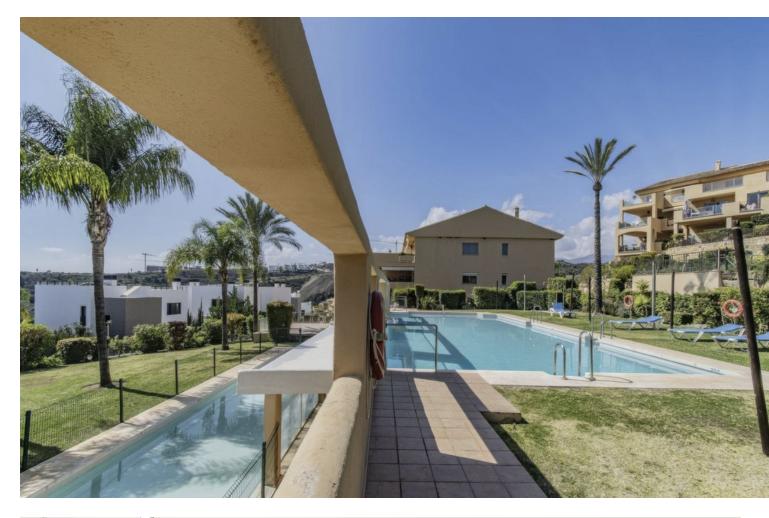

## Community: 1,764 EUR / year

Spectacular two bedroom penthouse apartment located in the exclusive residential area of La Resina Golf on the New Golden Mile in Estepona. This beautiful property is offered in ready to move into condition, and has been recently refurbished and decorated by the current owner. The main feature of this property is the truly incredible view which hits you as soon as you walk through the front door, and really must be seen to be fully appreciated. The entrance hall welcomes you into an extremely spacious living room, which in turn opens onto a magnificent terrace with simply stunning sea views. This penthouse features two bedrooms, a large family bathroom and a separate guest toilet. Additionally, the price includes an underground garage parking space and a private storage room. This private community boasts two swimming pools and beautifully landscaped garden areas. With a total built size of 145m<sup>2</sup>, which includes a terrace of 55m2, and is equipped with fully fitted wardrobes, air conditioning, and accessibility features such as an elevator and adapted access for people with reduced mobility. Located in the serene Selwo area, this penthouse is just a short drive from the beach and the towns of Estepona and San Pedro. The property stands out for its generous interior and exterior spaces and offers breathtaking sea views.

Luxury

Condition Excellent

Features Lift Fitted Wardrobes Private Terrace Satellite TV Storage Room Ensuite Bathroom Marble Flooring Double Glazing

Gated Complex Entry Phone Pool Communal

Furniture Mot Furnished