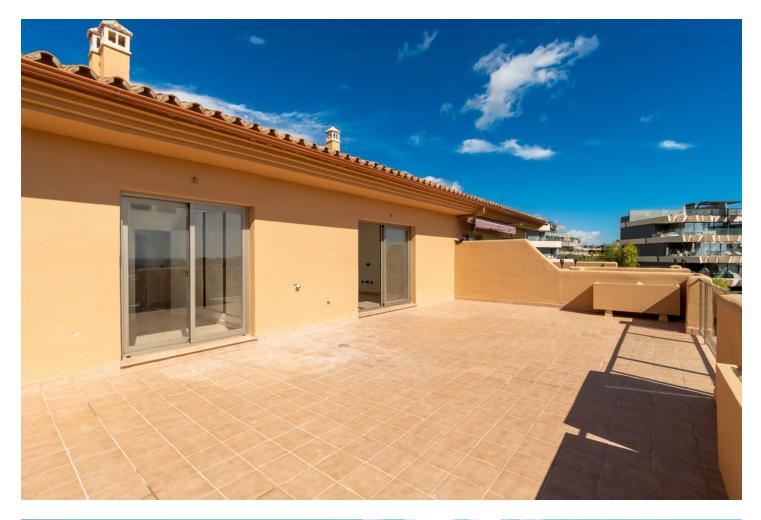

## Community: 1,764 EUR / year

Spectacular two bedroom penthouse apartment located in the exclusive residential area of La Resina Golf on the New Golden Mile in Estepona. This beautiful property is offered in ready to move into condition, and has been recently refurbished and decorated by the current owner. The main feature of this property is the truly incredible view which hits you as soon as you walk through the front door, and really must be seen to be fully appreciated. The entrance hall welcomes you into an extremely spacious living room, which in turn opens onto a magnificent terrace with simply stunning sea views. This penthouse features two bedrooms, a large family bathroom and a separate guest toilet. Additionally, the price includes an underground garage parking space and a private storage room. This private community boasts two swimming pools and beautifully landscaped garden areas. With a total built size of 145m<sup>2</sup>, which includes a terrace of 55m2, and is equipped with fully fitted wardrobes, air conditioning, and accessibility features such as an elevator and adapted access for people with reduced mobility. Located in the serene Selwo area, this penthouse is just a short drive from the beach and the towns of Estepona and San Pedro. The property stands out for its generous interior and exterior spaces and offers breathtaking sea views.