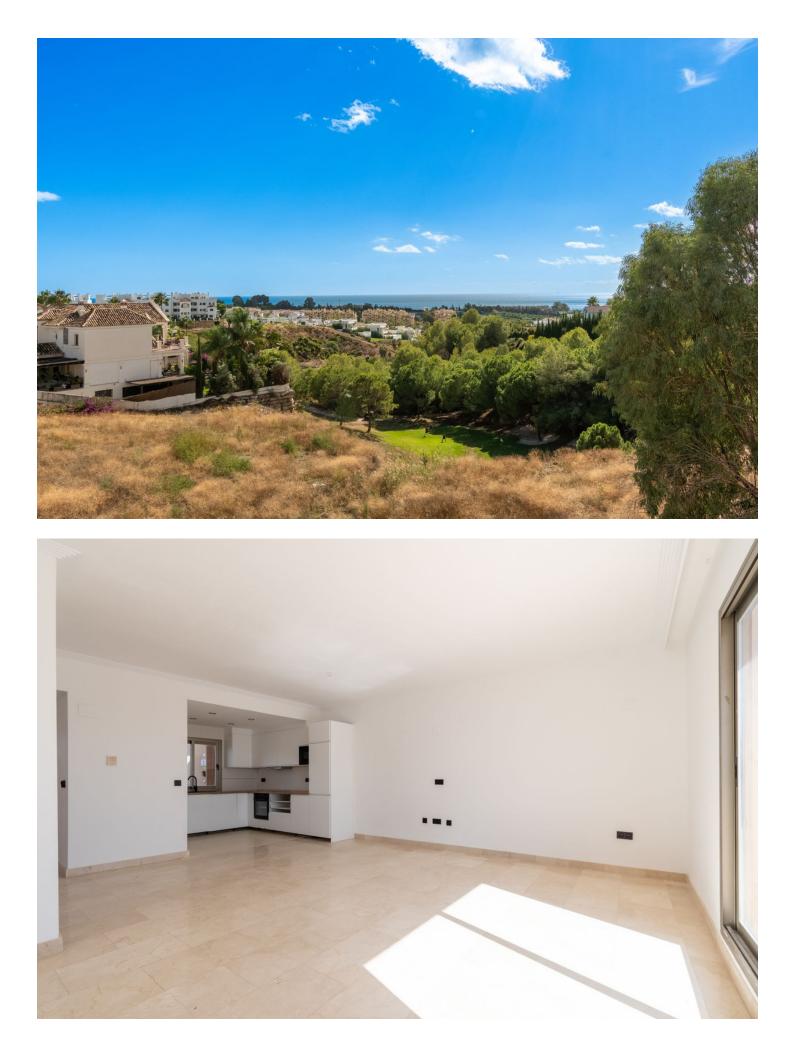

## Community: 1,764 EUR / year

Spectacular two bedroom penthouse apartment located in the exclusive residential area of La Resina Golf on the New Golden Mile in Estepona. This beautiful property is offered in ready to move into condition, and has been recently refurbished and decorated by the current owner. The main feature of this property is the truly incredible view which hits you as soon as you walk through the front door, and really must be seen to be fully appreciated. The entrance hall welcomes you into an extremely spacious living room, which in turn opens onto a magnificent terrace with simply stunning sea views. This penthouse features two bedrooms, a large family bathroom and a separate guest toilet. Additionally, the price includes an underground garage parking space and a private storage room. This private community boasts two swimming pools and beautifully landscaped garden areas. With a total built size of 145m<sup>2</sup>, which includes a terrace of 55m2, and is equipped with fully fitted wardrobes, air conditioning, and accessibility features such as an elevator and adapted access for people with reduced mobility. Located in the serene Selwo area, this penthouse is just a short drive from the beach and the towns of Estepona and San Pedro. The property stands out for its generous interior and exterior spaces and offers breathtaking sea views.

Setting Close To Golf Close To Sea

Climate Control Air Conditioning Hot A/C Cold A/C

Kitchen V Partially Fitted

Utilities VElectricity Orientation South

Views Sea Mountain Golf Panoramic

Garden Communal

Category Golf Holiday Homes Investment