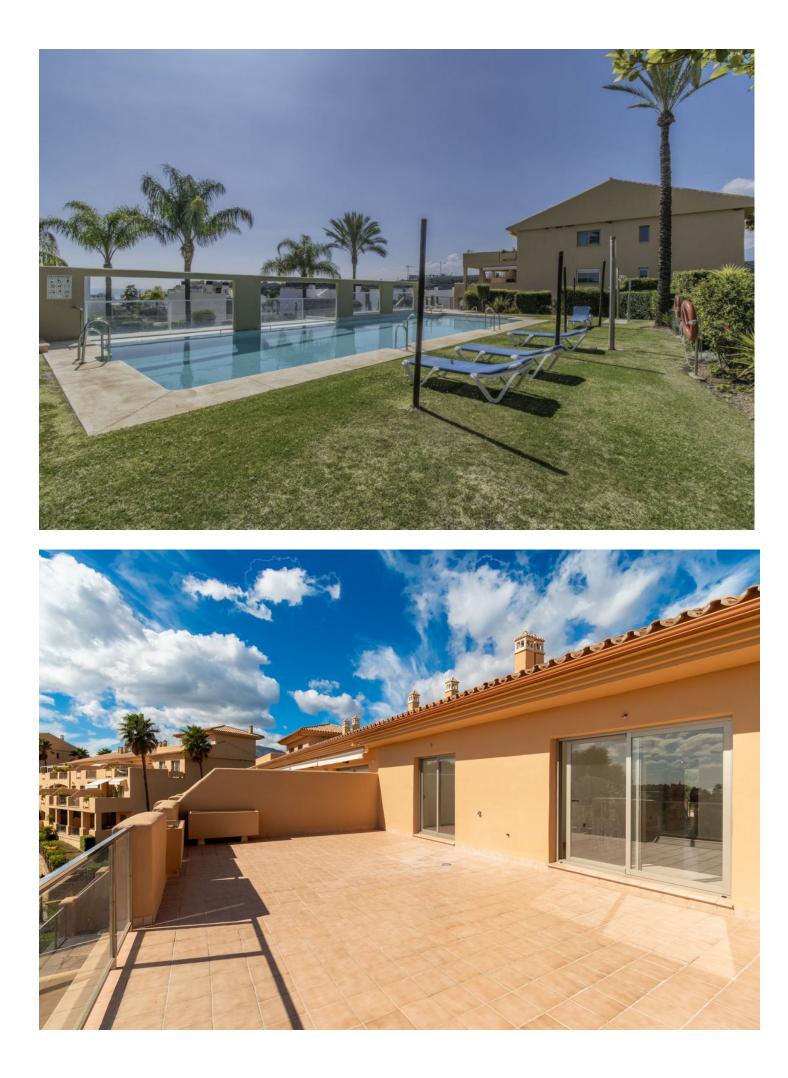

## Community: 1,764 EUR / year

Spectacular two bedroom penthouse apartment located in the exclusive residential area of La Resina Golf on the New Golden Mile in Estepona. This beautiful property is offered in ready to move into condition, and has been recently refurbished and decorated by the current owner. The main feature of this property is the truly incredible view which hits you as soon as you walk through the front door, and really must be seen to be fully appreciated. The entrance hall welcomes you into an extremely spacious living room, which in turn opens onto a magnificent terrace with simply stunning sea views. This penthouse features two bedrooms, a large family bathroom and a separate guest toilet. Additionally, the price includes an underground garage parking space and a private storage room. This private community boasts two swimming pools and beautifully landscaped garden areas. With a total built size of 145m<sup>2</sup>, which includes a terrace of 55m2, and is equipped with fully fitted wardrobes, air conditioning, and accessibility features such as an elevator and adapted access for people with reduced mobility. Located in the serene Selwo area, this penthouse is just a short drive from the beach and the towns of Estepona and San Pedro. The property stands out for its generous interior and exterior spaces and offers breathtaking sea views.

Luxury

Condition Excellent

Features Lift Fitted Wardrobes Private Terrace Satellite TV Storage Room Ensuite Bathroom Marble Flooring Double Glazing

Gated Complex Entry Phone Pool Communal

Furniture Mot Furnished