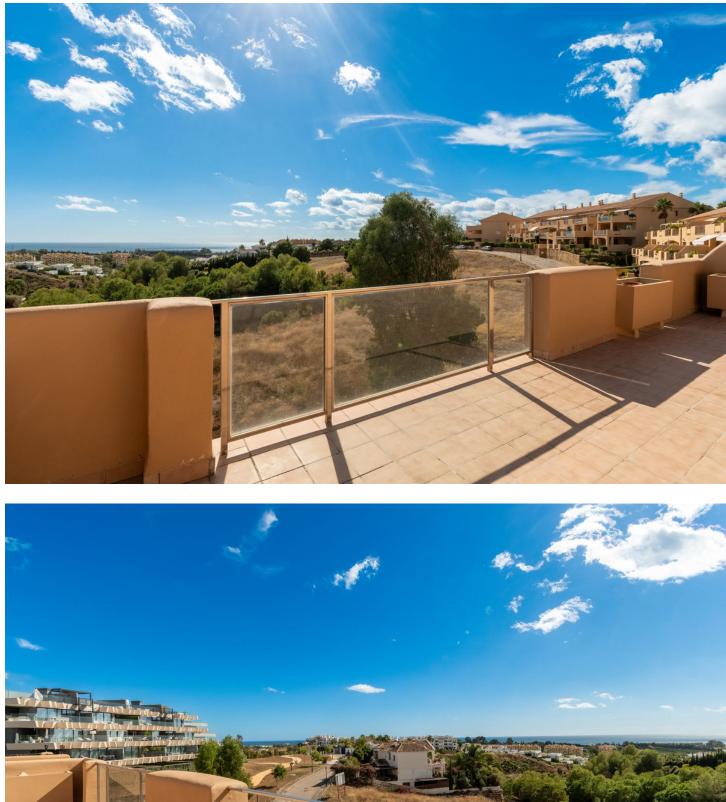

## Community: 1,764 EUR / year

Spectacular two bedroom penthouse apartment located in the exclusive residential area of La Resina Golf on the New Golden Mile in Estepona. This beautiful property is offered in ready to move into condition, and has been recently refurbished and decorated by the current owner. The main feature of this property is the truly incredible view which hits you as soon as you walk through the front door, and really must be seen to be fully appreciated. The entrance hall welcomes you into an extremely spacious living room, which in turn opens onto a magnificent terrace with simply stunning sea views. This penthouse features two bedrooms, a large family bathroom and a separate guest toilet. Additionally, the price includes an underground garage parking space and a private storage room. This private community boasts two swimming pools and beautifully landscaped garden areas. With a total built size of 145m<sup>2</sup>, which includes a terrace of 55m2, and is equipped with fully fitted wardrobes, air conditioning, and accessibility features such as an elevator and adapted access for people with reduced mobility. Located in the serene Selwo area, this penthouse is just a short drive from the beach and the towns of Estepona and San Pedro. The property stands out for its generous interior and exterior spaces and offers breathtaking sea views.

Setting Close To Golf Close To Sea

Climate Control Air Conditioning Hot A/C Cold A/C

Kitchen V Partially Fitted

Utilities VElectricity Orientation South

Views Sea Mountain Golf Panoramic

Garden Communal

Category Golf Holiday Homes Investment