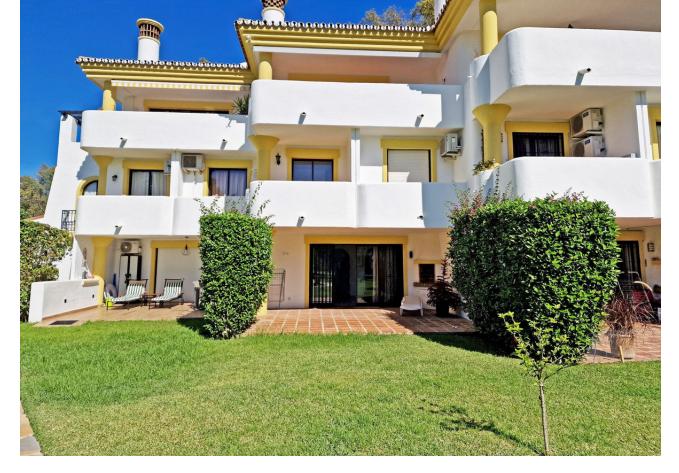

## Sales - Apartment - Calahonda 285.000€

Calahonda Apartment

Community: 1,992 EUR / year IBI: 460 EUR / year Rubbish: 78 EUR / year

2

2

112 m2

PLEASE NOTE!! THIS IS A RESIDENTIAL COMPLEX AND SHORT TERM RENTALS HAVE BEEN LIMITED. Discover the epitome of convenience and tranquility in this charming groundfloor duplex apartment, ideally located in a serene Urbanization in the sought-after area of Calahonda, Mijas Costa. Perfectly positioned in the lower part of Calahonda, this residence offers easy walking access to an array of bars, restaurants, shops, and the picturesque Calahonda beach. Spanning two levels, the apartment features two bedrooms located upstairs, each offering delightful green vistas. The master bedroom boasts its own terrace, overlooking impeccably maintained gardens that adorn the Urbanization. Additionally, there is a convenient shower room on the ground floor, doubling as a guest toilet, while an upstairs second bedroom includes a relaxing bathtub. The living-dining room is bathed in natural light, complemented by a cozy fireplace, and opens onto a spacious terrace featuring a built-in barbecue, perfect for enjoying sunny southern views. The gated Urbanization provides residents with access to a large communal swimming pool and ample communal parking spaces within the complex, ensuring both comfort and security. Don't miss the opportunity to make this meticulously maintained apartment your new home in Calahonda, blending convenience, comfort, and a vibrant coastal lifestyle.