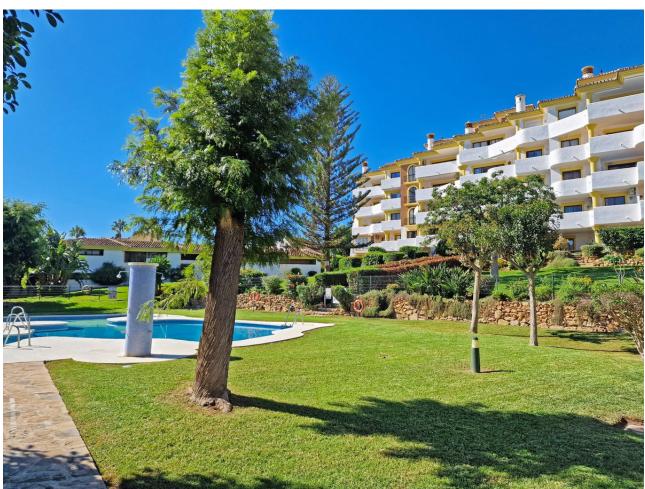

## Sales - Apartment - Calahonda 285.000€

Calahonda Apartment

Community: 1,992 EUR / year IBI: 460 EUR / year Rubbish: 78 EUR / year

2

2

112 m2

PLEASE NOTE!! THIS IS A RESIDENTIAL COMPLEX AND SHORT TERM RENTALS HAVE BEEN LIMITED. Discover the epitome of convenience and tranquility in this charming groundfloor duplex apartment, ideally located in a serene Urbanization in the sought-after area of Calahonda, Mijas Costa. Perfectly positioned in the lower part of Calahonda, this residence offers easy walking access to an array of bars, restaurants, shops, and the picturesque Calahonda beach. Spanning two levels, the apartment features two bedrooms located upstairs, each offering delightful green vistas. The master bedroom boasts its own terrace, overlooking impeccably maintained gardens that adorn the Urbanization. Additionally, there is a convenient shower room on the ground floor, doubling as a guest toilet, while an upstairs second bedroom includes a relaxing bathtub. The living-dining room is bathed in natural light, complemented by a cozy fireplace, and opens onto a spacious terrace featuring a built-in barbecue, perfect for enjoying sunny southern views. The gated Urbanization provides residents with access to a large communal swimming pool and ample communal parking spaces within the complex, ensuring both comfort and security. Don't miss the opportunity to make this meticulously maintained apartment your new home in Calahonda, blending convenience, comfort, and a vibrant coastal lifestyle.