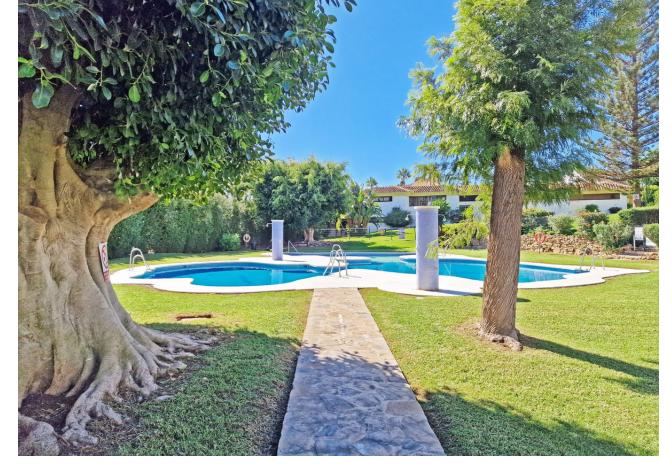

## Sales - Apartment - Calahonda 285.000€

Calahonda Apartment

Community: 1,992 EUR / year IBI: 460 EUR / year Rubbish: 78 EUR / year

2

2

112 m2

PLEASE NOTE!! THIS IS A RESIDENTIAL COMPLEX AND SHORT TERM RENTALS HAVE BEEN LIMITED. Discover the epitome of convenience and tranquility in this charming groundfloor duplex apartment, ideally located in a serene Urbanization in the sought-after area of Calahonda, Mijas Costa. Perfectly positioned in the lower part of Calahonda, this residence offers easy walking access to an array of bars, restaurants, shops, and the picturesque Calahonda beach. Spanning two levels, the apartment features two bedrooms located upstairs, each offering delightful green vistas. The master bedroom boasts its own terrace, overlooking impeccably maintained gardens that adorn the Urbanization. Additionally, there is a convenient shower room on the ground floor, doubling as a guest toilet, while an upstairs second bedroom includes a relaxing bathtub. The living-dining room is bathed in natural light, complemented by a cozy fireplace, and opens onto a spacious terrace featuring a built-in barbecue, perfect for enjoying sunny southern views. The gated Urbanization provides residents with access to a large communal swimming pool and ample communal parking spaces within the complex, ensuring both comfort and security. Don't miss the opportunity to make this meticulously maintained apartment your new home in Calahonda, blending convenience, comfort, and a vibrant coastal lifestyle.